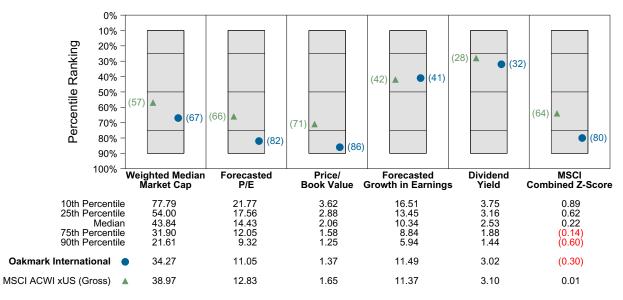

sted return measures.

#### Performance vs Callan Non US Equity Mutual Funds (Net)



Cumulative and Quarterly Relative Returns vs MSCI ACWI xUS GD



Risk Adjusted Return Measures vs MSCI ACWI xUS GD Rankings Against Callan Non US Equity Mutual Funds (Net) Five Years Ended June 30, 2023





## Oakmark International Equity Characteristics Analysis Summary

#### **Portfolio Characteristics**

This graph compares the manager's portfolio characteristics with the range of characteristics for the portfolios which make up the manager's style group. This analysis illustrates whether the manager's current holdings are consistent with other managers employing the same style.

#### Portfolio Characteristics Percentile Rankings Rankings Against Callan Non US Equity Mutual Funds as of June 30, 2023



### **Sector Weights**

The graph below contrasts the manager's sector weights with those of the benchmark and median sector weights across the members of the peer group. The magnitude of sector weight differences from the index and the manager's sector diversification are also shown. Diversification by number and concentration of holdings are also compared to the benchmark and peer group. Issue Diversification represents by count, and Diversification Ratio by percent, the number of holdings that account for half of the portfolio's market value.



# Oakmark International vs MSCI ACWI xUS GD Attribution for Quarter Ended June 30, 2023

#### **International Attribution**

The first chart below illustrates the return for each country in the index sorted from high to low. The total return f