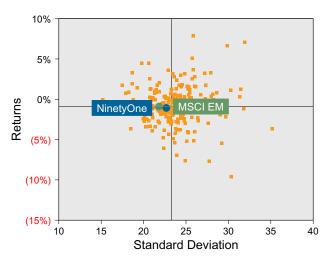

posite.

#### **Quarterly Summary and Highlights**

- NinetyOne's portfolio posted a 4.86% return for the quarter placing it in the 48 percentile of the Morningstar Diversified Emg Mkts Fds group for the quarter and in the 88 percentile for the last year.
- NinetyOne's portfolio outperformed the MSCI EM by 0.90% for the quarter and underperformed the MSCI EM for the year by 3.76%.

| Beginning Market Value    | \$13,440,416 |
|---------------------------|--------------|
| Net New Investment        | \$0          |
| Investment Gains/(Losses) | \$680,229    |
| Ending Market Value       | \$14,120,644 |

### Performance vs Morningstar Diversified Emg Mkts Fds (Net)





#### **Relative Return vs MSCI EM**

#### Morningstar Diversified Emg Mkts Fds (Net) Annualized Five Year Risk vs Return



# NinetyOne Return Analysis Summary

# **Return Analysis**

The graphs below analyze the manager's return on both a risk-adjusted and unadjusted basis. The first chart illustrates the manager's ranking over different periods versus the appropriate style group. The second chart shows the historical quarterly and cumulative manager returns versus the appropriate market benchmark. The last chart illustrates the manager's ranking relative to their style using various risk-adjusted return measures.

# Performance vs Morningstar Diversified Emg Mkts Fds (Net)



**Cumulative and Quarterly Relative Returns vs MSCI EM** 



Risk Adjusted Return Measures vs MSCI EM Rankings Against Morningstar Diversified Emg Mkts Fds (Net) Five Years Ended March 31, 2023





# NinetyOne Equity Characteristics A