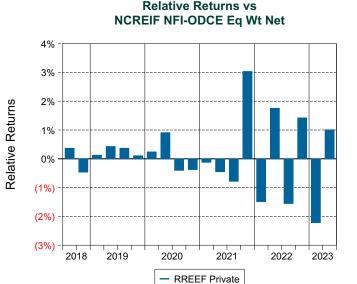

o identify superior investment opportunities in major metropolitan areas across the United States.

#### **Quarterly Summary and Highlights**

- RREEF Private's portfolio posted a (2.07)% return for the quarter placing it in the 83 percentile of the Callan Open End Core Cmmingled Real Est group for the quarter and in the 83 percentile for the last year.
- RREEF Private's portfolio outperformed the NCREIF NFI-ODCE Eq Wt Net by 0.98% for the quarter and underperformed the NCREIF NFI-ODCE Eq Wt Net for the year by 1.24%.

| Quarterly Asset Growth    |              |
|---------------------------|--------------|
| Beginning Market Value    | \$42,715,332 |
| Net New Investment        | \$-319,976   |
| Investment Gains/(Losses) | \$-884,350   |
| Ending Market Value       | \$41,511,005 |







Callan Open End Core Cmmingled Real Est (Net) Annualized Five Year Risk vs Return



## Barings Core Property Fund Period Ended June 30, 2023

#### **Investment Philosophy**

Barings believes that the investment strategy for the Core Property Fund is unique with the goal of achieving returns in excess of the benchmark index, the NFI-ODCE Index, with a level of risk associated with a core fund. The construct of the Fund relies heavily on input from Barings Research, which provided the fundamentals for the investment strategy. Strategic targets and fund exposure which differentiate the Fund from its competitors with respect to both its geographic and property type weightings, and we believe will result in performance in excess of industry benchmarks over the long-term.

#### **Quarterly Su