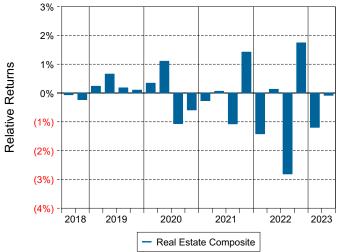

iod Ended June 30, 2023

#### **Quarterly Summary and Highlights**

- Real Estate Composite's portfolio posted a (3.13)% return for the quarter placing it in the 89 percentile of the Callan Open End Core Cmmingled Real Est group for the quarter and in the 84 percentile for the last year.
- Real Estate Composite's portfolio underperformed the Real Estate Custom Benchmark by 0.08% for the quarter and underperformed the Real Estate Custom Benchmark for the year by 2.13%.

#### Performance vs Callan Open End Core Cmmingled Real Est (Net)

#### Quarterly Asset Growth

| Beginning Market Value    | \$84,340,369 |
|---------------------------|--------------|
| Net New Investment        | \$-605,232   |
| Investment Gains/(Losses) | \$-2,637,705 |
| Ending Market Value       | \$81,097,431 |







#### Callan Open End Core Cmmingled Real Est (Net) Annualized Five Year Risk vs Return



## RREEF Private Period Ended June 30, 2023

#### **Investment Philosophy**

RREEF America II acquires 100 percent equity interests in small- to medium-sized (\$10 million to \$70 million) apartment, industrial, retail and office properties in targeted metropolitan areas within the continental United States. The fund capitalizes on RREEF's national research capabilities and market presence to identify superior investment opportunities in major metropolitan areas across the United States.

#### **Quarterly Summary and Highlights**

- RREEF Private's portfolio posted a (2.07)% return for the quarter placing it in the 83 percentile of the Callan Open End Core Cmmingled Real Est group for the quarter an