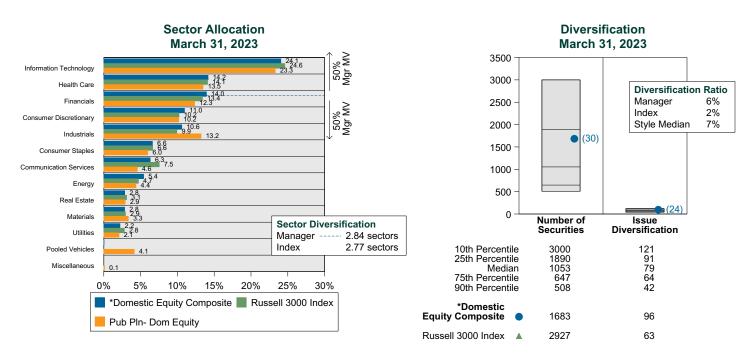

This analysis illustrates whether the manager's current holdings are consistent with other managers employing the same style.

## Portfolio Characteristics Percentile Rankings Rankings Against Public Fund - Domestic Equity as of March 31, 2023



## **Sector Weights**

The graph below contrasts the manager's sector weights with those of the benchmark and median sector weights across the members of the peer group. The magnitude of sector weight differences from the index and the manager's sector diversification are also shown. Diversification by number and concentration of holdings are also compared to the benchmark and peer group. Issue Diversification represents by count, and Diversification Ratio by percent, the number of holdings that account for half of the portfolio's market value.



\*3/31/23 portfolio characteristics generated using most recently available holdings (1/31/23) modified based on a "buy-and-hold" assumption (repriced and adjusted for corporate actions). Analysis is then done using current market and company financial data.

# Holdings Based Style Analysis For One Quarter Ended March 31, 2023

This page analyzes and compares the investment styles of multiple portfolios using a detailed holdings-based style analysis methodology. The size component of style is measured by the weighted median market capitalization of the holdings. The value/core/growth style dimension is captured by the "Combined Z-Score" of the portfolio. This score is based on eight fundamental factors used in the MSCI stock style scoring system. The table below gives a more detailed bre