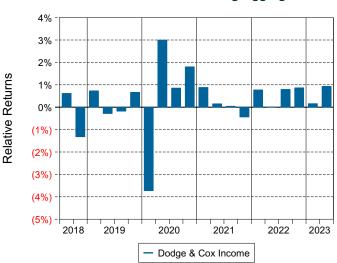

e, but historically the amount has been less.

#### **Quarterly Summary and Highlights**

- Dodge & Cox Income's portfolio posted a 0.08% return for the quarter placing it in the 3 percentile of the Callan Core Bond Mutual Funds group for the quarter and in the 3 percentile for the last year.
- Dodge & Cox Income's portfolio outperformed the BImbg:Aggregate by 0.92% for the quarter and outperformed the BImbg:Aggregate for the year by 2.75%.

| Quarterly Asset Growth    |               |  |
|---------------------------|---------------|--|
| Beginning Market Value    | \$74,698,597  |  |
| Net New Investment        | \$-10,000,000 |  |
| Investment Gains/(Losses) | \$131,102     |  |
| Ending Market Value       | \$64,829,699  |  |

#### Performance vs Callan Core Bond Mutual Funds (Net)





#### Relative Return vs Blmbg:Aggregate

#### Callan Core Bond Mutual Funds (Net) Annualized Five Year Risk vs Return



## Dodge & Cox Income Return Analysis Summary

#### **Return Analysis**

The graphs below analyze the manager's return on both a risk-adjusted and unadjusted basis. The first chart illustrates the manager's ranking over different periods versus the appropriate style group. The second chart shows the historical quarterly and cumulative manager returns versus the appropriate market benchmark. The last chart illustrates the manager's ranking relative to their style using various risk-adjusted return measures.





Cumulative and Quarterly Relative Returns vs Blmbg:Aggregate



Risk Adjusted Return Measures vs Blmbg:Aggregate Rankings Against Callan Core Bond Mutual Funds