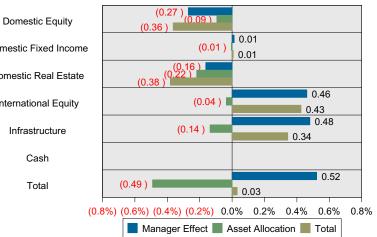

rried over from 2Q 2020.

Callan

#### **Quarterly Total Fund Relative Attribution - March 31, 2023**

The following analysis approaches Total Fund Attribution from the perspective of relative return. Relative return attribution separates and quantifies the sources of total fund excess return relative to its target. This excess return is separated into two relative attribution effects: Asset Allocation Effect and Manager Selection Effect. The Asset Allocation Effect represents the excess return due to the actual total fund asset allocation differing from the target asset allocation. Manager Selection Effect represents the total fund impact of the individual managers excess returns relative to their benchmarks.



Asset Class Under or Overweighting

#### **Actual vs Target Returns**









#### Relative Attribution Effects for Quarter ended March 31, 2023

| Asset Class           | Effective<br>Actual<br>Weight | Effective<br>Target<br>Weight | Actual<br>Return | Target<br>Return | Manager<br>Effect | Asset<br>Allocation | Total<br>Relative<br>Return   |
|-----------------------|-------------------------------|-------------------------------|------------------|------------------|-------------------|---------------------|-------------------------------|
| Domestic Equity       | 33%                           | 37%                           | 6.37%            | 7.18%            | (0.27%)           | (0.09%)             | (0.36%)                       |
| Domestic Fixed Income | e 21%                         | 21%                           | 3.02%            | 2.96%