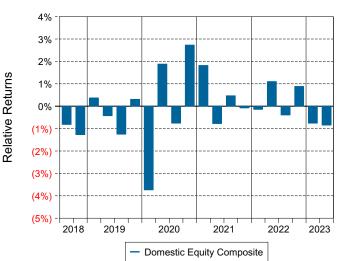

# Domestic Equity Composite Period Ended June 30, 2023

#### **Quarterly Summary and Highlights**

- Domestic Equity Composite's portfolio posted a 7.47% return for the quarter placing it in the 58 percentile of the Public Fund - Domestic Equity group for the quarter and in the 67 percentile for the last year.
- Domestic Equity Composite's portfolio underperformed the Russell 3000 Index by 0.92% for the quarter and underperformed the Russell 3000 Index for the year by 1.34%.

#### Performance vs Public Fund - Domestic Equity (Net)

#### Quarterly Asset Growth

| Beginning Market Value    | \$204,826,752 |
|---------------------------|---------------|
| Net New Investment        | \$19,650,000  |
| Investment Gains/(Losses) | \$17,086,125  |
| Ending Market Value       | \$241,562,877 |





#### Relative Return vs Russell 3000 Index

### Public Fund - Domestic Equity (Net) Annualized Five Year Risk vs Return



## Domestic Equity Composite Return Analysis Summary

#### **Return Analysis**

The graphs below analyze the manager's return on both a risk-adjusted and unadjusted basis. The first chart illustrates the manager's ranking over different periods versus the appropriate style group. The second chart shows the historical quarterly and cumulative manager returns versus the appropriate market benchmark. The last chart illustrates the manager's ranking relative to their style using various risk-adjusted return measures.





**Cumulative and Quarterly Relative Returns vs Russell 3000 Index** 









## Domestic Equity Composite Equity Characteristics Analysis Summary

###