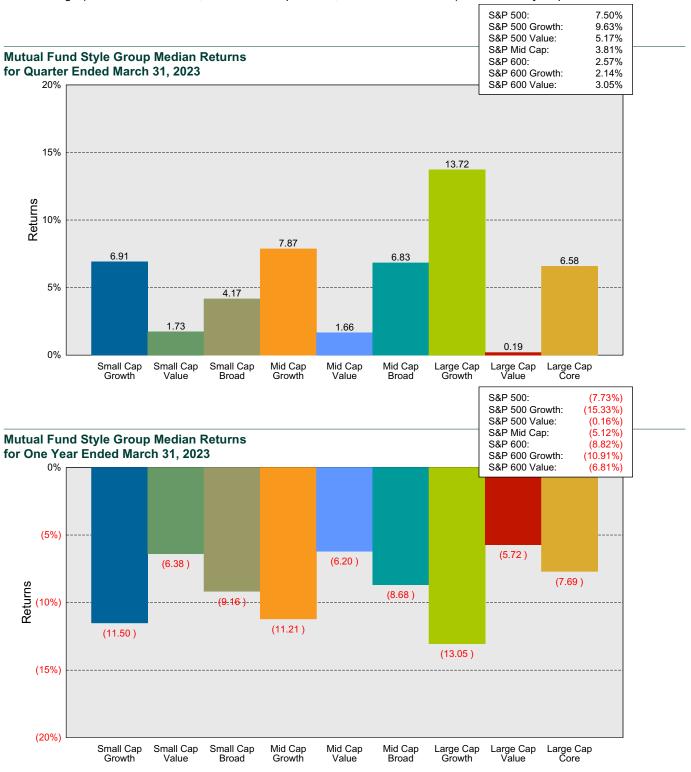

February and mixed performance across sectors and styles in March. The S&P 500 Index rose 7.5% for the quarter and the tech-heavy Nasdaq 100 soared 20.8%. Within the S&P 500, Technology (+22%), Communication Services (+21%), and Consumer Discretionary (+16%) rose sharply while Financials (-6%), Energy (-5%), Health Care (-4%), and Utilities (-3%) fell. Growth stocks trounced value for the quarter (Russell 1000 Growth: +14.4%; Russell 1000 Value: +1.0%) due largely to the sharp outperformance of Technology relative to Financials. Small value (Russell 2000 Value: -0.7%) was the one sector to post negative returns, hurt by its exposure to smaller banks. Small cap stocks underperformed mid and large (Russell 2000: +2.7%; Russell MidCap: +4.1%; Russell 1000: +7.5%) across the style spectrum.



#### International Equity Active Management Overview

Global ex-U.S. markets posted solid results for the quarter. The MSCI ACWI ex USA Index gained 6.9% (Local: +6.2%). Performance varied across developed market countries but most delivered positive returns. Europe ex-U.K. (+12%) outperformed Japan (+6%), the U.K. (+6%), and Canada (+4%). As in the U.S., growth outperformed value but by smaller margin (MSCI ACWI ex USA Value: +5.2%: MSCI ACWI ex USA Growth: +8.6%). Technology (+17%) was the best performing sector while Energy (-0.3%) was the only sector to post a negative return. Financials (+1%) also lagged. Emerging markets returns (MSCI Emerging Markets: +4.0) were mixed across countries. India (-6%) and Brazil (-3%) weighed on broad market returns while China (+5%) and Korea (+10%)