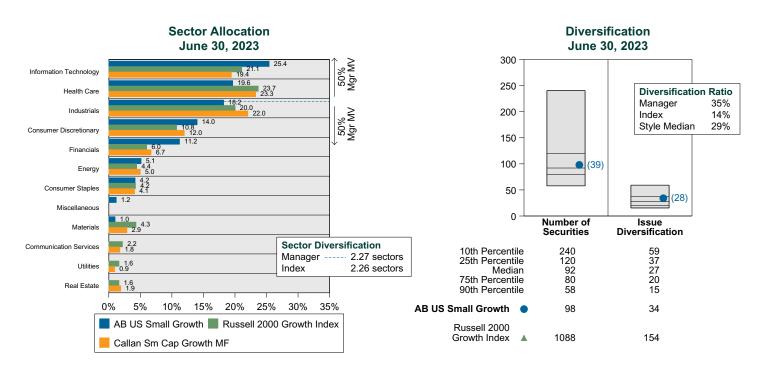

lysis illustrates whether the manager's current holdings are consistent with other managers employing the same style.

#### Portfolio Characteristics Percentile Rankings Rankings Against Callan Small Cap Growth Mutual Funds as of June 30, 2023



### **Sector Weights**

The graph below contrasts the manager's sector weights with those of the benchmark and median sector weights across the members of the peer group. The magnitude of sector weight differences from the index and the manager's sector diversification are also shown. Diversification by number and concentration of holdings are also compared to the benchmark and peer group. Issue Diversification represents by count, and Diversification Ratio by percent, the number of holdings that account for half of the portfolio's market value.



International Equity

## International Equity Composite Period Ended June 30, 2023

#### **Quarterly Summary and Highlights**

- International Equity Composite's portfolio posted a 2.36% return for the quarter placing it in the 66 percentile of the Public Fund - International Equity group for the quarter and in the 52 percentile for the last year.
- International Equity Composite's portfolio underperformed the MSCI ACWI ex-US Index by 0.31% for the quarter and outperformed the MSCI ACWI ex-US Index for the year by 0.82%.

#### Performance vs Public Fund - International Equity (Net)

#### Quarterly Asset Growth

| Beginning Market Value    | \$157,937,469 |
|---------------------------|---------------|
| Net New Investment        | \$-2,900,000  |
| Investment Gains/(Losses) | \$3,767,954