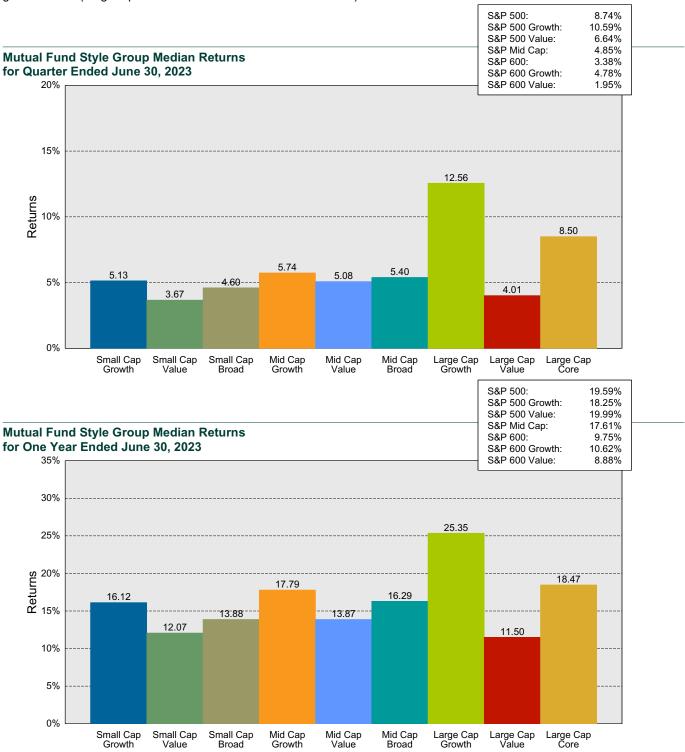

Technology (+17.2%), Communication Services (+13.1%), and Consumer Discretionary (+14.6%) rose sharply while Energy (-0.9%) and Utilities (-2.5%) fell. Growth stocks trounced value for the quarter (Russell 1000 Growth: +12.8%; Russell 1000 Value: +4.1%) due largely to the sharp outperformance of Technology relative to Health Care, Energy, and Financials. Small cap stocks underperformed large (Russell 2000: +5.2%; Russell 1000: +8.6%) across the style spectrum. Index concentration continued to have a significant impact on returns in 2Q. The aptly named Magnificent Seven (Nvidia, Meta Platforms, Amazon, Tesla, Apple, Microsoft, Alphabet) comprise roughly 25% of the S&P 500 and have accounted for the vast majority of S&P 500 gains in 2023 (Mag 7 up 64% versus 3% for the rest of the Index).



### International Equity Active Management Overview

Global ex-U.S. equity markets trailed U.S. equity markets given lower technology exposure. Lacking the U.S. markets exuberance for any company associated with Artificial Intelligence, style impacts in developed ex-U.S. equity were more muted with value (MSCI World ex USA Value: +3.1%) in line with growth (MSCI World ex USA Growth: +3.0%). Illustratively, Industrials (EAFE Industrials: +6.4%) outperformed Technology (EAFE Technology: +5.9%). Japan (+6.4%) was a top performer and the Nikkei 225 Index hit its highest level since 1990. Japan benefited from strong inflows from foreign investors, expectations for corporate governance reform and an improved outlook for the Japanese economy. The yen sank 8% versus the U.S. dollar as monetary p