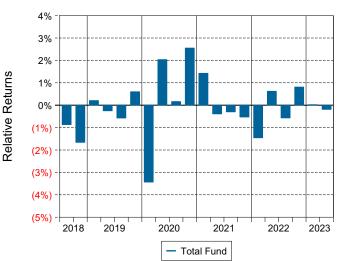

he last year.

| • | Total F  | und's  | portfolio | unde   | erperforr | ned  | the   | Total   | Fund   |
|---|----------|--------|-----------|--------|-----------|------|-------|---------|--------|
|   | Benchm   | ark by | 0.20% fo  | r the  | quarter   | and  | outpe | erforme | ed the |
|   | Total Fu | nd Ben | chmark fo | or the | year by   | 0.08 | %.    |         |        |

| Quarterly Asset Growth    |               |  |  |  |  |
|---------------------------|---------------|--|--|--|--|
| Beginning Market Value    | \$646,693,641 |  |  |  |  |
| Net New Investment        | \$-1,475,662  |  |  |  |  |
| Investment Gains/(Losses) | \$18,652,453  |  |  |  |  |
| Ending Market Value       | \$663,870,432 |  |  |  |  |

## Performance vs Callan Public Fund Sponsor Database (Net)





#### **Relative Return vs Total Fund Benchmark**

Callan Public Fund Sponsor Database (Net) Annualized Five Year Risk vs Return





## Total Fund Return Analysis Summary

#### **Return Analysis**

The graphs below analyze the manager's return on both a risk-adjusted and unadjusted basis. The first chart illustrates the manager's ranking over different periods versus the appropriate style group. The second chart shows the historical quarterly and cumulative manager returns versus the appropriate market benchmark. The last chart illustrates the manager's ranking relative to their style using various risk-adjusted return measures.





**Cumulative and Quarterly Relative Returns vs Total Fund Benchmark** 



Risk Adjusted Return Measures vs Total Fund Benchmark Rankings Against Callan Publ