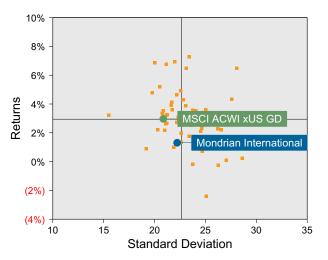

acing it in the 58 percentile of the Callan Non US Equity Mutual Funds group for the quarter and in the 66 percentile for the last year.
- Mondrian International's portfolio outperformed the MSCI ACWI xUS GD by 1.84% for the quarter and outperformed the MSCI ACWI xUS GD for the year by 1.89%.

| Quarterly Asset Growth              |              |  |  |  |
|-------------------------------------|--------------|--|--|--|
| Beginning Market Value \$27,196,426 |              |  |  |  |
| Net New Investment                  | \$0          |  |  |  |
| Investment Gains/(Losses)           | \$2,442,798  |  |  |  |
| Ending Market Value                 | \$29,639,224 |  |  |  |







Relative Return vs MSCI ACWI xUS GD

Callan Non US Equity Mutual Funds (Net) Annualized Five Year Risk vs Return



# Mondrian International Return Analysis Summary

# **Return Analysis**

The graphs below analyze the manager's return on both a risk-adjusted and unadjusted basis. The first chart illustrates the manager's ranking over different periods versus the appropriate style group. The second chart shows the historical quarterly and cumulative manager returns versus the appropriate market benchmark. The last chart illustrates the manager's ranking relative to their style using various risk-adjusted return measures.

# Performance vs Callan Non US Equity Mutual Funds (Net)



Cumulative and Quarterly Relative Returns vs MSCI ACWI xUS GD



Risk Adjusted Return Measures vs MSCI ACWI xUS GD Rankings Against Callan Non US Equity Mutual Funds (Net) Five Years Ended March 31, 2023



# Mondrian Interna