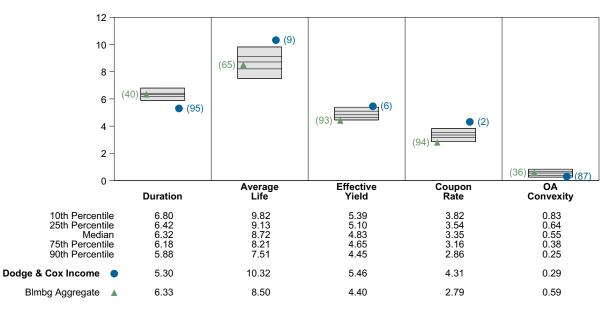

hart illustrates the manager's ranking relative to their style using various risk-adjusted return measures.





Cumulative and Quarterly Relative Returns vs Blmbg Aggregate



Risk Adjusted Return Measures vs Blmbg Aggregate Rankings Against Callan Core Bond Mutual Funds (Net) Five Years Ended March 31, 2023





# Dodge & Cox Income Bond Characteristics Analysis Summary

# **Portfolio Characteristics**

This graph compares the manager's portfolio characteristics with the range of characteristics for the portfolios which make up the manager's style group. This analysis illustrates whether the manager's current holdings are consistent with other managers employing the same style.

# Fixed Income Portfolio Characteristics Rankings Against Callan Core Bond Fixed Income as of March 31, 2023



# Sector Allocation and Quality Ratings

The first graph compares the manager's sector allocation with the average allocation across all the members of the manager's style. The second graph compares the manager's weighted average quality rating with the range of quality ratings for the style.



# Quality Ratings vs Callan Core Bond Fixed Income





# PIMCO Period Ended March 31, 2023

## **Investment Philosophy**

The Total Return fund is a core plus strategy managed by a team of PIMCO's senior investment professionals. PIMCO is well known for its macroeconomic forecasts, which contribute to the top-down elements of its investment process while sector teams and traders drive the bottom-up security selection choices. The strategy is benchmarked to the Bloomberg U.S. Aggregate Index and