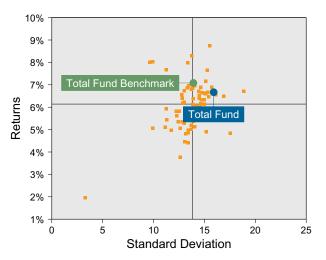

-|-----------|--------|-----------|------|-------|---------|--------|
|   | Benchm   | ark by | 0.20% fo  | r the  | quarter   | and  | outpe | erforme | ed the |
|   | Total Fu | nd Ben | chmark fo | or the | year by   | 0.08 | %.    |         |        |

| Quarterly Asset Growth    |               |  |  |  |  |
|---------------------------|---------------|--|--|--|--|
| Beginning Market Value    | \$646,693,641 |  |  |  |  |
| Net New Investment        | \$-1,475,662  |  |  |  |  |
| Investment Gains/(Losses) | \$18,652,453  |  |  |  |  |
| Ending Market Value       | \$663,870,432 |  |  |  |  |

## Performance vs Callan Public Fund Sponsor Database (Net)





#### **Relative Return vs Total Fund Benchmark**

Callan Public Fund Sponsor Database (Net) Annualized Five Year Risk vs Return





## Total Fund Return Analysis Summary

#### **Return Analysis**

The graphs below analyze the manager's return on both a risk-adjusted and unadjusted basis. The first chart illustrates the manager's ranking over different periods versus the appropriate style group. The second chart shows the historical quarterly and cumulative manager returns versus the appropriate market benchmark. The last chart illustrates the manager's ranking relative to their style using various risk-adjusted return measures.





**Cumulative and Quarterly Relative Returns vs Total Fund Benchmark** 



Risk Adjusted Return Measures vs Total Fund Benchmark Rankings Against Callan Public Fund Sponsor Database (Net) Five Years Ended June 30, 2023





## Mendocino County Employees' Retirement Association Performanc