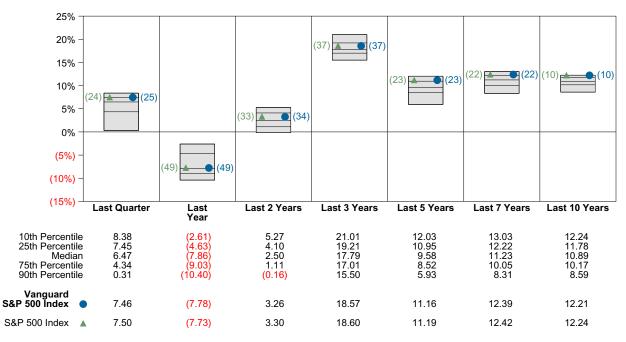

tion of the S&P 500 Index. Portfolio was funded September 2013. Historical returns are that of the manager's composite.

### **Quarterly Summary and Highlights**

- Vanguard S&P 500 Index's portfolio posted a 7.46% return for the quarter placing it in the 25 percentile of the Callan Large Cap Core Mutual Funds group for the quarter and in the 49 percentile for the last year.
- Vanguard S&P 500 Index's portfolio underperformed the S&P 500 Index by 0.04% for the quarter and underperformed the S&P 500 Index for the year by 0.05%.

#### **Quarterly Asset Growth**

| Beginning Market Value    | \$150,314,951 |
|---------------------------|---------------|
| Net New Investment        | \$-16,500,000 |
| Investment Gains/(Losses) | \$10,605,347  |
| Ending Market Value       | \$144,420,297 |







## Relative Return vs S&P 500 Index

#### Callan Large Cap Core Mutual Funds (Net) Annualized Five Year Risk vs Return



# Vanguard S&P 500 Index Return Analysis Summary

## **Return Analysis**

The graphs below analyze the manager's return on both a risk-adjusted and unadjusted basis. The first chart illustrates the manager's ranking over different periods versus the appropriate style group. The second chart shows the historical quarterly and cumulative manager returns versus the appropriate market benchmark. The last chart illustrates the manager's ranking relative to their style using various risk-adjusted return measures.





Cumulative and Quarterly Relative Returns vs S&P 500 Index



Risk Adjusted Return Measures vs S&P 500 Index Rankings Against Callan Large Cap Core Mutual F