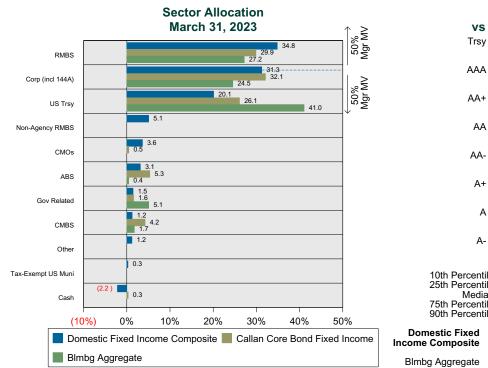

23



# Domestic Fixed Income Composite Bond Characteristics Analysis Summary

# **Portfolio Characteristics**

This graph compares the manager's portfolio characteristics with the range of characteristics for the portfolios which make up the manager's style group. This analysis illustrates whether the manager's current holdings are consistent with other managers employing the same style.

# Fixed Income Portfolio Characteristics Rankings Against Callan Core Bond Fixed Income as of March 31, 2023



# Sector Allocation and Quality Ratings

The first graph compares the manager's sector allocation with the average allocation across all the members of the manager's style. The second graph compares the manager's weighted average quality rating with the range of quality ratings for the style.



# Quality Ratings vs Callan Core Bond Fixed Income



# Dodge & Cox Income Period Ended March 31, 2023

#### **Investment Philosophy**

Dodge & Cox employs a bottom-up, value-oriented approach to construct portfolios. In-depth fundamental research is a hallmark of the process. The Fund can be expected to have an underweight in US Treasuries, an overweight in corporate credit and a higher yield than the benchmark. Turnover is low and the investors should have a long-term investment horizon. A maximum of 20% may be invested in securities rated below investment grade, but historically the amount has been less.

# **Quarterly Summary and Highlights**

- Dodge & Cox Income's portfolio posted a 3.13% return for the quarter placing it in the 62 percentile of the Callan Core Bond Mutual Funds gr