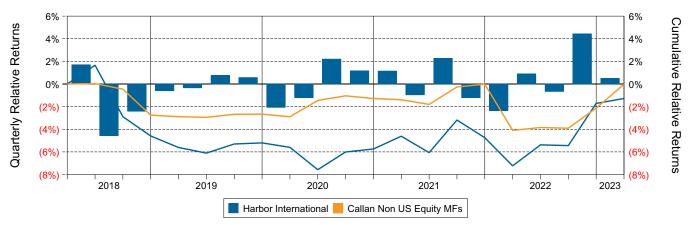

he MSCI ACWI xUS GD for the year by 4.93%.





Relative Return vs MSCI ACWI xUS GD

Callan Non US Equity Mutual Funds (Net) Annualized Five Year Risk vs Return



# Harbor International Return Analysis Summary

## **Return Analysis**

The graphs below analyze the manager's return on both a risk-adjusted and unadjusted basis. The first chart illustrates the manager's ranking over different periods versus the appropriate style group. The second chart shows the historical quarterly and cumulative manager returns versus the appropriate market benchmark. The last chart illustrates the manager's ranking relative to their style using various risk-adjusted return measures.

## Performance vs Callan Non US Equity Mutual Funds (Net)



Cumulative and Quarterly Relative Returns vs MSCI ACWI xUS GD



Risk Adjusted Return Measures vs MSCI ACWI xUS GD Rankings Against Callan Non US Equity Mutual Funds (Net) Five Years Ended March 31, 2023





# Harbor International Equity Characteristics Analysis Summary

## **Portfolio Characteristics**

This graph compares the manager's portfolio characteristics with the range of characteristics for the portfolios which make up the manager's style group. This analysis illustrates whether the manager's current holdings are consistent with other managers employing the same style.

## Portfolio Characteristics Percentile Rankings Rankings Against Callan Non US Equity Mutual Funds as of March 31, 2023



## **Sector Weights**

The graph below contrasts the manager's sector weights with those of the benchmark and median sector weights across the members