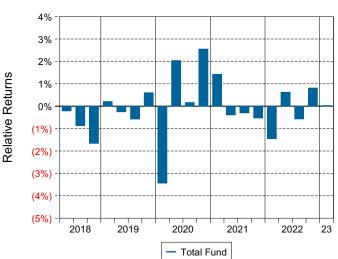

---------------------------------------|---------|-----------|-----------------|--------|---------|--------|--|--|
|   | Bench                                       | mark by | 0.03% for | the quarter and | d outp | perform | ed the |  |  |
|   | Total Fund Benchmark for the year by 0.85%. |         |           |                 |        |         |        |  |  |

| Quarterly Asset Growth    |               |  |  |  |  |  |
|---------------------------|---------------|--|--|--|--|--|
| Beginning Market Value    | \$615,871,107 |  |  |  |  |  |
| Net New Investment        | \$3,109,970   |  |  |  |  |  |
| Investment Gains/(Losses) | \$27,712,564  |  |  |  |  |  |
| Ending Market Value       | \$646,693,641 |  |  |  |  |  |

#### Performance vs Callan Public Fund Sponsor Database (Net)





**Relative Return vs Total Fund Benchmark** 

Callan Public Fund Sponsor Database (Net) Annualized Five Year Risk vs Return



Callan

#### Total Fund Return Analysis Summary

#### **Return Analysis**

The graphs below analyze the manager's return on both a risk-adjusted and unadjusted basis. The first chart illustrates the manager's ranking over different periods versus the appropriate style group. The second chart shows the historical quarterly and cumulative manager returns versus the appropriate market benchmark. The last chart illustrates the manager's ranking relative to their style using various risk-adjusted return measures.





**Cumulative and Quarterly Relative Returns vs Total Fund Benchmark** 



Risk Adjusted Return Measures vs Total Fund Benchmark Rankings Against Callan