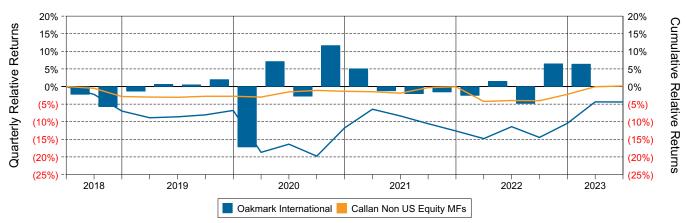

on US Equity Mutual Funds (Net)





Relative Return vs MSCI ACWI xUS GD

#### Callan Non US Equity Mutual Funds (Net) Annualized Five Year Risk vs Return



## Oakmark International Return Analysis Summary

#### **Return Analysis**

The graphs below analyze the manager's return on both a risk-adjusted and unadjusted basis. The first chart illustrates the manager's ranking over different periods versus the appropriate style group. The second chart shows the historical quarterly and cumulative manager returns versus the appropriate market benchmark. The last chart illustrates the manager's ranking relative to their style using various risk-adjusted return measures.

#### Performance vs Callan Non US Equity Mutual Funds (Net)



Cumulative and Quarterly Relative Returns vs MSCI ACWI xUS GD



Risk Adjusted Return Measures vs MSCI ACWI xUS GD Rankings Against Callan Non US Equity Mutual Funds (Net) Five Years Ended June 30, 2023





## Oakmark International Equity Characteristics Analysis Summary

#### **Portfolio Characteristics**

This graph compares the manager's portfolio characteristics with the range of characteristics for the portfolios which make up the manager's style group. This analysis illustrates whether the manager's current holdings are consistent with other managers employing the same style.

#### Portfolio Characteristics Percentile Rankings Rankings Against Callan Non US Equity Mutual Funds as of June 30, 2023



### **Sector Weights**

The graph below contrasts the manager's sector weights with those of the benchmark and median sector weights across the mem