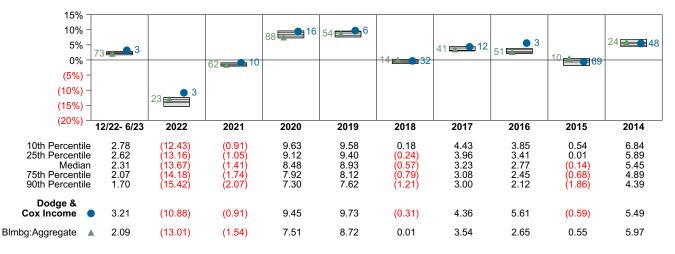

|
| Investment Gains/(Losses) | \$131,102     |  |
| Ending Market Value       | \$64,829,699  |  |

#### Performance vs Callan Core Bond Mutual Funds (Net)





#### Relative Return vs Blmbg:Aggregate

#### Callan Core Bond Mutual Funds (Net) Annualized Five Year Risk vs Return



## Dodge & Cox Income Return Analysis Summary

#### **Return Analysis**

The graphs below analyze the manager's return on both a risk-adjusted and unadjusted basis. The first chart illustrates the manager's ranking over different periods versus the appropriate style group. The second chart shows the historical quarterly and cumulative manager returns versus the appropriate market benchmark. The last chart illustrates the manager's ranking relative to their style using various risk-adjusted return measures.





Cumulative and Quarterly Relative Returns vs Blmbg:Aggregate



Risk Adjusted Return Measures vs Blmbg:Aggregate Rankings Against Callan Core Bond Mutual Funds (Net) Five Years Ended June 30, 2023



## Dodge & Cox Income Bond Characteristics Analysis Summary

#### **Portfolio Characteristics**

This graph compares the manager's portfolio characteristics with the range of characteristics for the portfolios which make up the manager's style group. This analysis illustrates whether the manager's current holdings are consistent with other managers employing the same style.

#### Fixed Income Portfolio Characteristics Rankings Against Callan Core Bond Fixed Income as of June 30, 2023



### Sector Allocation and Quality Ratings

The first graph compares the manager's sector allocation with t