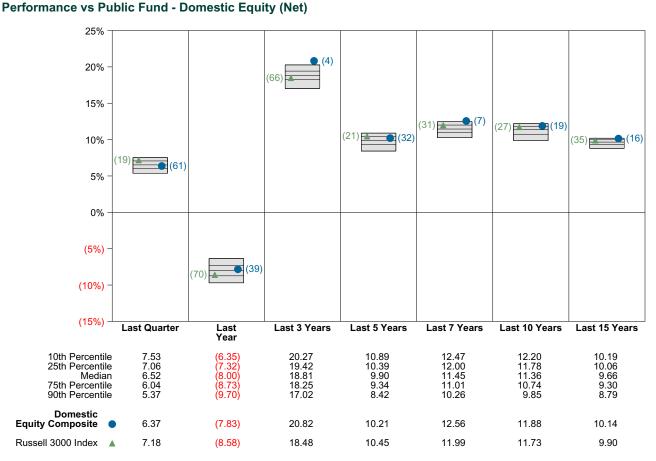

turn plotted in the graph above.







Domestic Equity

# Domestic Equity Composite Period Ended March 31, 2023

### **Quarterly Summary and Highlights**

- Domestic Equity Composite's portfolio posted a 6.37% return for the quarter placing it in the 61 percentile of the Public Fund - Domestic Equity group for the quarter and in the 39 percentile for the last year.
- Domestic Equity Composite's portfolio underperformed the Russell 3000 Index by 0.82% for the quarter and outperformed the Russell 3000 Index for the year by 0.75%.

#### **Quarterly Asset Growth**

| Beginning Market Value    | \$214,056,317 |
|---------------------------|---------------|
| Net New Investment        | \$-22,500,000 |
| Investment Gains/(Losses) | \$13,270,435  |
| Ending Market Value       | \$204,826,752 |





## Relative Return vs Russell 3000 Index

## Public Fund - Domestic Equity (Net) Annualized Five Year Risk vs Return



# Domestic Equity Composite Return Analysis Summary

## **Return Analysis**

The graphs below analyze the manager's return on both a risk-adjusted and unadjusted basis. The first chart illustrates the manager's ranking over different periods versus the appropriate style group. The second chart shows the historical quarterly and cumulative manager returns versus the appropriate market benchmark. The last chart illustrates the manager's ranking relative to their style using various risk-adjusted return measures.





**Cumulative and Quarterly Relative Returns vs Russell 3000 Index** 









# Domestic Equity Composite Equity Characteristics Analysis Summary

## **Por