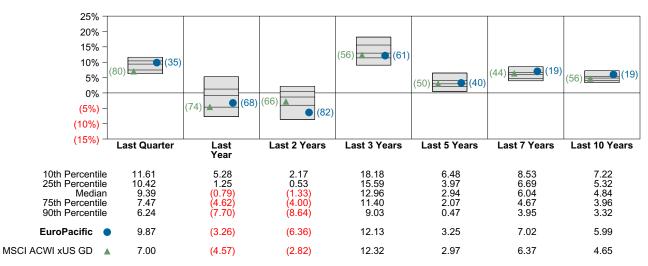

ersifying strategies. Switched from Class R-5 Shares to Class R-6 Shares in December 2009.

#### **Quarterly Summary and Highlights**

- EuroPacific's portfolio posted a 9.87% return for the quarter placing it in the 35 percentile of the Callan Non US Equity Mutual Funds group for the quarter and in the 68 percentile for the last year.
- EuroPacific's portfolio outperformed the MSCI ACWI xUS GD by 2.87% for the quarter and outperformed the MSCI ACWI xUS GD for the year by 1.30%.

### Quarterly Asset Growth

| Beginning Market Value    | \$25,489,013 |
|---------------------------|--------------|
| Net New Investment        | \$-850,000   |
| Investment Gains/(Losses) | \$2,501,544  |
| Ending Market Value       | \$27,140,557 |

#### Performance vs Callan Non US Equity Mutual Funds (Net)





#### Relative Return vs MSCI ACWI xUS GD

Callan Non US Equity Mutual Funds (Net) Annualized Five Year Risk vs Return



# EuroPacific Return Analysis Summary

## **Return Analysis**

The graphs below analyze the manager's return on both a risk-adjusted and unadjusted basis. The first chart illustrates the manager's ranking over different periods versus the appropriate style group. The second chart shows the historical quarterly and cumulative manager returns versus the appropriate market benchmark. The last chart illustrates the manager's ranking relative to their style using various risk-adjusted return measures.

## Performance vs Callan Non US Equity Mutual Funds (Net)



Cumulative and Quarterly Relative Returns vs MSCI ACWI xUS GD



Risk Adjusted Return Measures vs MSCI ACWI xUS