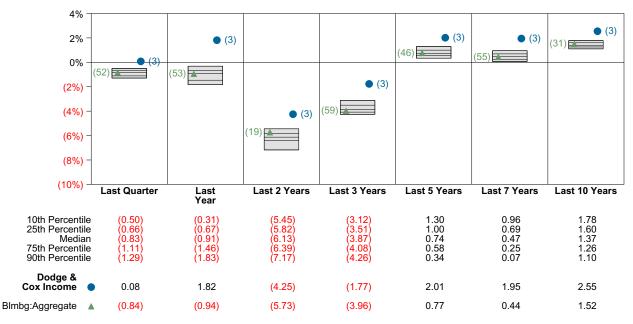

ade, but historically the amount has been less.

#### **Quarterly Summary and Highlights**

- Dodge & Cox Income's portfolio posted a 0.08% return for the quarter placing it in the 3 percentile of the Callan Core Bond Mutual Funds group for the quarter and in the 3 percentile for the last year.
- Dodge & Cox Income's portfolio outperformed the BImbg:Aggregate by 0.92% for the quarter and outperformed the BImbg:Aggregate for the year by 2.75%.

| Quarterly Asset Growth    |               |  |
|---------------------------|---------------|--|
| Beginning Market Value    | \$74,698,597  |  |
| Net New Investment        | \$-10,000,000 |  |
| Investment Gains/(Losses) | \$131,102     |  |
| Ending Market Value       | \$64,829,699  |  |

#### Performance vs Callan Core Bond Mutual Funds (Net)





#### Relative Return vs Blmbg:Aggregate

#### Callan Core Bond Mutual Funds (Net) Annualized Five Year Risk vs Return



## Dodge & Cox Income Return Analysis Summary

#### **Return Analysis**

The graphs below analyze the manager's return on both a risk-adjusted and unadjusted basis. The first chart illustrates the manager's ranking over different periods versus the appropriate style group. The second chart shows the historical quarterly and cumulative manager returns versus the appropriate market benchmark. The last chart illustrates the manager's ranking relative to their style using various risk-adjusted return measures.





Cumulative and Quarterly Relative Returns vs Blmbg:Aggregate



Risk Adjusted Return Measures vs Blmbg:Aggregate Rankings Against Callan Core Bond Mutual Fund