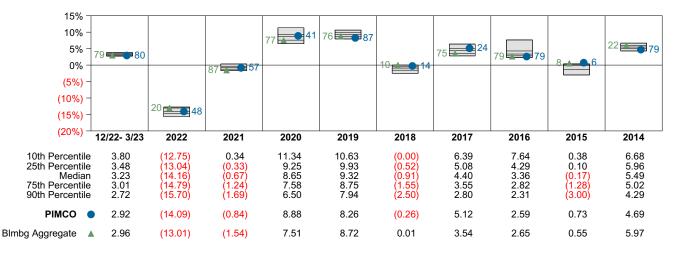

Investment Gains/(Losses)           | \$1,966,268  |  |  |  |
| Ending Market Value                 | \$73,186,529 |  |  |  |





# **Relative Return vs Blmbg Aggregate**

# Callan Core Plus Mutual Funds (Net) Annualized Five Year Risk vs Return



# PIMCO Return Analysis Summary

# **Return Analysis**

The graphs below analyze the manager's return on both a risk-adjusted and unadjusted basis. The first chart illustrates the manager's ranking over different periods versus the appropriate style group. The second chart shows the historical quarterly and cumulative manager returns versus the appropriate market benchmark. The last chart illustrates the manager's ranking relative to their style using various risk-adjusted return measures.

# Performance vs Callan Core Plus Mutual Funds (Net)



Cumulative and Quarterly Relative Returns vs Blmbg Aggregate



Risk Adjusted Return Measures vs Blmbg Aggregate Rankings Against Callan Core Plus Mutual Funds (Net) Five Years Ended March 31, 2023





# PIMCO Bond Characteristics Analysis Summary

# **Portfolio Characteristics**

This graph compares the manager's portfolio characteristics with the range of characteristics for the portfolios which make up the manager's style group. This analysis illustrates whether the manager's current holdings are consistent with other managers employing the same style.

# Fixed Income Portfolio Characteristics Rankings Against Callan Core Plus Fixed Income as of March 31, 2023



# Sector Allocation and Quality Ratings

The first graph compares the manager's sector allocation with the average allocat