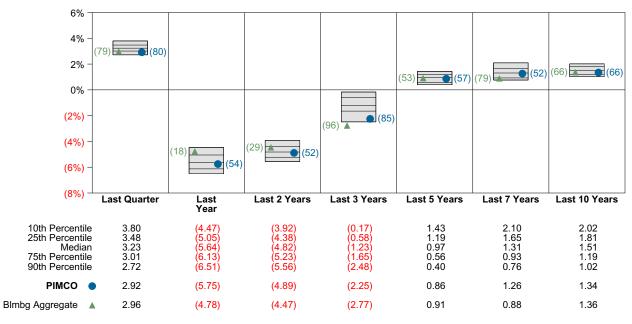

ummary and Highlights**

- PIMCO's portfolio posted a 2.92% return for the quarter placing it in the 80 percentile of the Callan Core Plus Mutual Funds group for the quarter and in the 54 percentile for the last year.
- PIMCO's portfolio underperformed the Blmbg Aggregate by 0.05% for the quarter and underperformed the Blmbg Aggregate for the year by 0.97%.

# Performance vs Callan Core Plus Mutual Funds (Net)

| Quarterly Asset Growth              |              |  |  |  |
|-------------------------------------|--------------|--|--|--|
| Beginning Market Value \$59,220,261 |              |  |  |  |
| Net New Investment                  | \$12,000,000 |  |  |  |
| Investment Gains/(Losses)           | \$1,966,268  |  |  |  |
| Ending Market Value                 | \$73,186,529 |  |  |  |





# **Relative Return vs Blmbg Aggregate**

# Callan Core Plus Mutual Funds (Net) Annualized Five Year Risk vs Return



# PIMCO Return Analysis Summary

# **Return Analysis**

The graphs below analyze the manager's return on both a risk-adjusted and unadjusted basis. The first chart illustrates the manager's ranking over different periods versus the appropriate style group. The second chart shows the historical quarterly and cumulative manager returns versus the appropriate market benchmark. The last chart illustrates the manager's ranking relative to their style using various risk-adjusted return measures.

# Performance vs Callan Core Plus Mutual Funds (Net)



Cumulative and Quarterly Relative Returns vs Blmbg Aggregate



Risk Adjusted Return Measures vs Blmbg Aggregate Rankings Aga