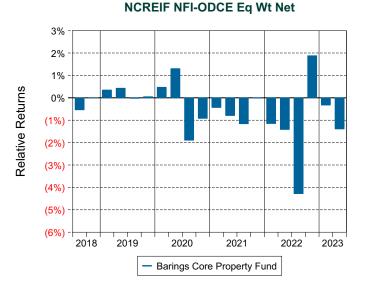

term.

#### **Quarterly Summary and Highlights**

- Barings Core Property Fund's portfolio posted a (4.40)% return for the quarter placing it in the 93 percentile of the Callan Open End Core Cmmingled Real Est group for the quarter and in the 85 percentile for the last year.
- Barings Core Property Fund's portfolio underperformed the NCREIF NFI-ODCE Eq Wt Net by 1.35% for the quarter and underperformed the NCREIF NFI-ODCE Eq Wt Net for the year by 3.72%.

| Quarterly Asset Growth    |              |
|---------------------------|--------------|
| Beginning Market Value    | \$39,875,037 |
| Net New Investment        | \$-285,256   |
| Investment Gains/(Losses) | \$-1,753,355 |
| Ending Market Value       | \$37,836,426 |

#### Performance vs Callan Open End Core Cmmingled Real Est (Net)





**Relative Returns vs** 

#### Callan Open End Core Cmmingled Real Est (Net) Annualized Five Year Risk vs Return



Capital Markets Review

#### Large cap growth stocks lead broad indices higher

- The S&P 500 posted a second straight quarter of positive performance, gaining 8.7%; large cap growth led all styles, advancing 12.8%.
- All U.S. equity indices produced positive returns; small value and low volatility produced the lowest 2Q returns.
- Nine of the 11 S&P Index sectors produced a positive 2Q23 return.
- Similar to 1Q23, small caps (Russell 2000) underperformed large caps (Russell 1000) and growth outperformed value during the quarter, a reversal of trend from 2022.
- Financials (-1.1%) detracted from returns for the Russell 2000 (+5.2%) while Health Care was the only small cap s