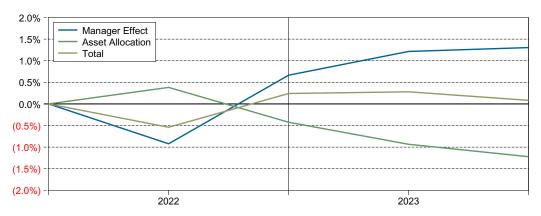

|                               | 2.88% =          | 3.08% +          | • 0.05% +         | (0.25%)             | (0.20%)                       |

### Cumulative Total Fund Relative Attribution - June 30, 2023

The charts below accumulate the Total Fund Attribution Analysis (shown earlier) over multiple periods to examine the cumulative sources of excess total fund performance relative to target. These cumulative results quantify the longer-term sources of total fund excess return relative to target by asset class. These relative attribution effects separate the cumulative sources of total fund excess return into Asset Allocation Effect and Manager Selection Effect.

#### **One Year Relative Attribution Effects**



#### **Cumulative Relative Attribution Effects**



### **One Year Relative Attribution Effects**

| Asset Class          | Effective<br>Actual<br>Weight | Effective<br>Target<br>Weight | Actual<br>Return | Target<br>Return | Manager<br>Effect | Asset<br>Allocation | Total<br>Relative<br>Return |
|----------------------|-------------------------------|-------------------------------|------------------|------------------|-------------------|---------------------|-----------------------------|
| Domestic Equity      | 34%                           | 37%                           | 17.62%           | 18.95%           | (0.42%)           | (0.24%)             | (0.66%)                     |
| Domestic Fixed Incom | e 20%                         | 21%                           | 0.44%            | (0.94%)          | 0.29%             | `0.08%´