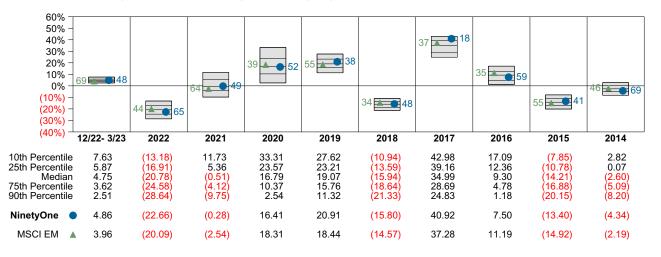

|
| Ending Market Value       | \$14,120,644 |

### Performance vs Morningstar Diversified Emg Mkts Fds (Net)





#### **Relative Return vs MSCI EM**

#### Morningstar Diversified Emg Mkts Fds (Net) Annualized Five Year Risk vs Return



# NinetyOne Return Analysis Summary

# **Return Analysis**

The graphs below analyze the manager's return on both a risk-adjusted and unadjusted basis. The first chart illustrates the manager's ranking over different periods versus the appropriate style group. The second chart shows the historical quarterly and cumulative manager returns versus the appropriate market benchmark. The last chart illustrates the manager's ranking relative to their style using various risk-adjusted return measures.

# Performance vs Morningstar Diversified Emg Mkts Fds (Net)



**Cumulative and Quarterly Relative Returns vs MSCI EM** 



Risk Adjusted Return Measures vs MSCI EM Rankings Against Morningstar Diversified Emg Mkts Fds (Net) Five Years Ended March 31, 2023





# NinetyOne Equity Characteristics Analysis Summary

# **Portfolio Characteristics**

This graph compares the manager's portfolio characteristics with the range of characteristics for the portfolios which make up the manager's style group. This analysis illustrates whether the manager's current holdings are consistent with other managers employing the same style.

# Portfolio Characteristics Percentile Rankings Rankings Against Emerging Markets Equity DB as of March 31, 2023



# **Sector Weights**

The graph below contrasts the manager's sector weights with those of the benchmark and median