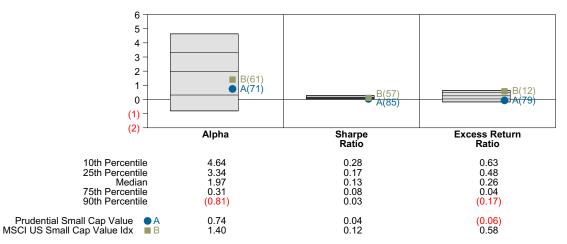

ntial Small Cap Value Return Analysis Summary

#### **Return Analysis**

The graphs below analyze the manager's return on both a risk-adjusted and unadjusted basis. The first chart illustrates the manager's ranking over different periods versus the appropriate style group. The second chart shows the historical quarterly and cumulative manager returns versus the appropriate market benchmark. The last chart illustrates the manager's ranking relative to their style using various risk-adjusted return measures.

#### Performance vs Callan Small Cap Value Mutual Funds (Net)



Cumulative and Quarterly Relative Returns vs Russell 2000 Value Index



Risk Adjusted Return Measures vs Russell 2000 Value Index Rankings Against Callan Small Cap Value Mutual Funds (Net) Five Years Ended June 30, 2023



## Prudential Small Cap Value Equity Characteristics Analysis Summary

#### **Portfolio Characteristics**

This graph compares the manager's portfolio characteristics with the range of characteristics for the portfolios which make up the manager's style group. This analysis illustrates whether the manager's current holdings are consistent with other managers employing the same style.

#### Portfolio Characteristics Percentile Rankings Rankings Against Callan Small Cap Value Mutual Funds as of June 30, 2023



#### **Sector Weights**

The graph below contrasts the manager's sector weights with those of the benchmark and median sector weights across the members of the peer group. The magnitude of sector weight differences from the index and the manager's sector diversification are also sho