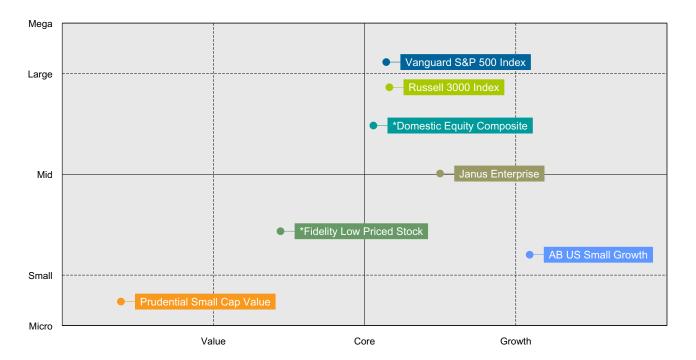

-and-hold" assumption (repriced and adjusted for corporate actions). Analysis is then done using current market and company financial data.

# Holdings Based Style Analysis For One Quarter Ended March 31, 2023

This page analyzes and compares the investment styles of multiple portfolios using a detailed holdings-based style analysis methodology. The size component of style is measured by the weighted median market capitalization of the holdings. The value/core/growth style dimension is captured by the "Combined Z-Score" of the portfolio. This score is based on eight fundamental factors used in the MSCI stock style scoring system. The table below gives a more detailed breakdown of several relevant style metrics on the portfolios.

## Style Map Holdings for One Quarter Ended March 31, 2023



|                            | Weight<br>% | Wtd Median<br>Mkt Cap | Combined<br>Z-Score | Growth<br>Z-Score | Value<br>Z-Score | Number of<br>Securities D | Security<br>Diversification |
|----------------------------|-------------|-----------------------|---------------------|-------------------|------------------|---------------------------|-----------------------------|
| Vanguard S&P 500 Index     | 70.51%      | 162.84                | (0.02)              | (0.04)            | (0.01)           | 504                       | 41.57                       |
| *Fidelity Low Priced Stock | 8.04%       | 8.17                  | (0.56)              | (0.09)            | 0.47             | 851                       | 40.11                       |
| Janus Enterprise           | 7.21%       | 1