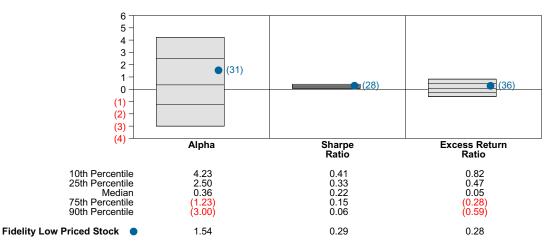

al Funds (Net) Annualized Five Year Risk vs Return



## **Fidelity Low Priced Stock Return Analysis Summary**

#### **Return Analysis**

The graphs below analyze the manager's return on both a risk-adjusted and unadjusted basis. The first chart illustrates the manager's ranking over different periods versus the appropriate style group. The second chart shows the historical quarterly and cumulative manager returns versus the appropriate market benchmark. The last chart illustrates the manager's ranking relative to their style using various risk-adjusted return measures.



Cumulative and Quarterly Relative Returns vs Russell MidCap Value Idx



Risk Adjusted Return Measures vs Russell MidCap Value Idx Rankings Against Callan Mid Cap Value Mutual Funds (Net) Five Years Ended June 30, 2023



7

2014

14.40 12.83

11.60

8.69

4.76

7.65

14.75

## Fidelity Low Priced Stock Equity Characteristics Analysis Summary

#### **Portfolio Characteristics**

This graph compares the manager's portfolio characteristics with the range of characteristics for the portfolios which make up the manager's style group. This analysis illustrates whether the manager's current holdings are consistent with other managers employing the same style.

#### Portfolio Characteristics Percentile Rankings Rankings Against Callan Mid Cap Value Mutual Funds as of June 30, 2023



#### **Sector Weights**

The graph below contrasts the manager's sector weights with those of the benchmark and median sector weights across the members of the peer group. The magnitude of sector weight differences from the index an