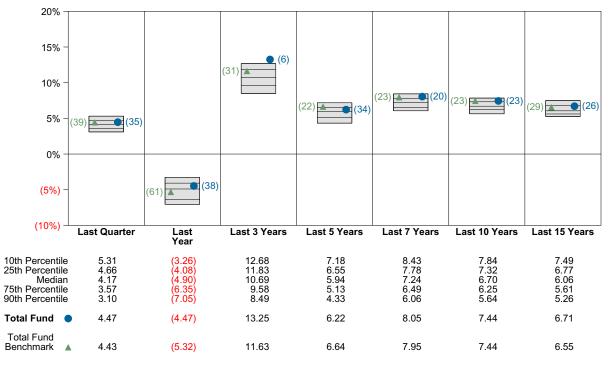

-----------------------------------------|---------|-----------|-----------------|--------|---------|--------|--|--|
|   | Bench                                       | mark by | 0.03% for | the quarter and | d outp | perform | ed the |  |  |
|   | Total Fund Benchmark for the year by 0.85%. |         |           |                 |        |         |        |  |  |

| Quarterly Asset Growth    |               |  |  |  |  |  |
|---------------------------|---------------|--|--|--|--|--|
| Beginning Market Value    | \$615,871,107 |  |  |  |  |  |
| Net New Investment        | \$3,109,970   |  |  |  |  |  |
| Investment Gains/(Losses) | \$27,712,564  |  |  |  |  |  |
| Ending Market Value       | \$646,693,641 |  |  |  |  |  |

#### Performance vs Callan Public Fund Sponsor Database (Net)





**Relative Return vs Total Fund Benchmark** 

Callan Public Fund Sponsor Database (Net) Annualized Five Year Risk vs Return



Callan

#### Total Fund Return Analysis Summary

#### **Return Analysis**

The graphs below analyze the manager's return on both a risk-adjusted and unadjusted basis. The first chart illustrates the manager's ranking over different periods versus the appropriate style group. The second chart shows the historical quarterly and cumulative manager returns versus the appropriate market benchmark. The last chart illustrates the manager's ranking relative to their style using various risk-adjusted return measures.





**Cumulative and Quarterly Relative Returns vs Total Fund Benchmark** 



Risk Adjusted Return Measures vs Total Fund Benchmark Rankings Against Calla