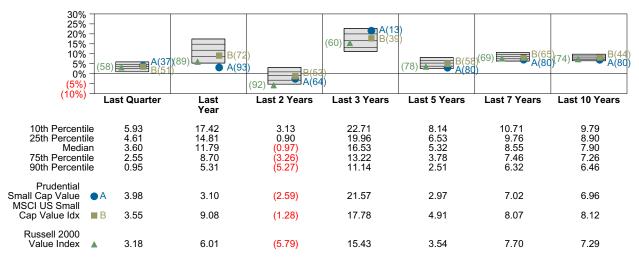

itched share class in Septemeber 2015.

#### **Quarterly Summary and Highlights**

- Prudential Small Cap Value's portfolio posted a 3.98% return for the quarter placing it in the 37 percentile of the Callan Small Cap Value Mutual Funds group for the quarter and in the 93 percentile for the last year.
- Prudential Small Cap Value's portfolio outperformed the Russell 2000 Value Index by 0.80% for the quarter and underperformed the Russell 2000 Value Index for the year by 2.91%.

### Quarterly Asset Growth

| Beginning Market Value    | \$13,472,106 |
|---------------------------|--------------|
| Net New Investment        | \$4,000,000  |
| Investment Gains/(Losses) | \$927,580    |
| Ending Market Value       | \$18,399,686 |

#### Performance vs Callan Small Cap Value Mutual Funds (Net)





#### **Relative Return vs Russell 2000 Value Index**

#### Callan Small Cap Value Mutual Funds (Net) Annualized Five Year Risk vs Return



## Prudential Small Cap Value Return Analysis Summary

#### **Return Analysis**

The graphs below analyze the manager's return on both a risk-adjusted and unadjusted basis. The first chart illustrates the manager's ranking over different periods versus the appropriate style group. The second chart shows the historical quarterly and cumulative manager returns versus the appropriate market benchmark. The last chart illustrates the manager's ranking relative to their style using various risk-adjusted return measures.

#### Performance vs Callan Small Cap Value Mutual Funds (Net)



Cumulative and Quarterly Relative Returns vs Russell 2000 Value Index