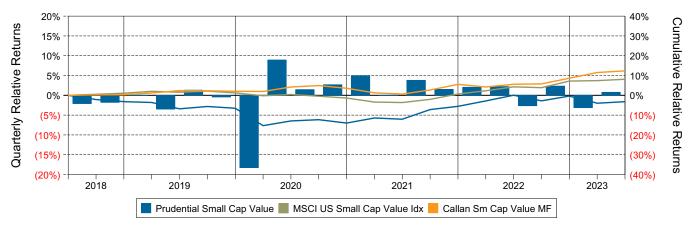

#### **Relative Return vs Russell 2000 Value Index**

#### Callan Small Cap Value Mutual Funds (Net) Annualized Five Year Risk vs Return



## Prudential Small Cap Value Return Analysis Summary

#### **Return Analysis**

The graphs below analyze the manager's return on both a risk-adjusted and unadjusted basis. The first chart illustrates the manager's ranking over different periods versus the appropriate style group. The second chart shows the historical quarterly and cumulative manager returns versus the appropriate market benchmark. The last chart illustrates the manager's ranking relative to their style using various risk-adjusted return measures.

#### Performance vs Callan Small Cap Value Mutual Funds (Net)



Cumulative and Quarterly Relative Returns vs Russell 2000 Value Index



Risk Adjusted Return Measures vs Russell 2000 Value Index Rankings Against Callan Small Cap Value Mutual Funds (Net) Five Years Ended June 30, 2023



## Prudential Small Cap Value Equity Characteristics Analysis Summary

#### **Portfolio Characteristics**

This graph compares the manager's portfolio characteristics with the range of characteristics for the portfolios which make up the manager's style group. This analysis illustrates whether the manager's current holdings are consistent with other managers employing the same style.

#### Portfolio Characteristics Percentile Rankings Rankings Against Callan Small Cap Value Mutual Funds as of June 30, 2023



#### **Sector Weights**

The graph below contrasts the manager's sector weights with those of the benchmark and median sector weight