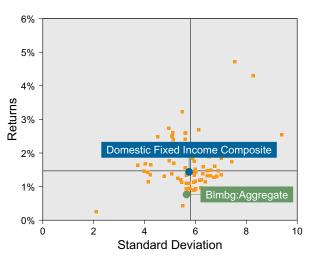

ly Summary and Highlights**

- Domestic Fixed Income Composite's portfolio posted a (0.27)% return for the quarter placing it in the 43 percentile of the Public Fund - Domestic Fixed group for the quarter and in the 54 percentile for the last year.
- Domestic Fixed Income Composite's portfolio outperformed the BImbg:Aggregate by 0.58% for the quarter and outperformed the BImbg:Aggregate for the year by 1.38%.

#### **Quarterly Asset Growth**

| Beginning Market Value    | \$147,885,126 |
|---------------------------|---------------|
| Net New Investment        | \$-18,000,000 |
| Investment Gains/(Losses) | \$-204,116    |
| Ending Market Value       | \$129,681,010 |





#### Relative Return vs Blmbg:Aggregate

#### Public Fund - Domestic Fixed (Net) Annualized Five Year Risk vs Return



## Domestic Fixed Income Composite Return Analysis Summary

#### **Return Analysis**

The graphs below analyze the manager's return on both a risk-adjusted and unadjusted basis. The first chart illustrates the manager's ranking over different periods versus the appropriate style group. The second chart shows the historical quarterly and cumulative manager returns versus the appropriate market benchmark. The last chart illustrates the manager's ranking relative to their style using various risk-adjusted return measures.

#### Performance vs Public Fund - Domestic Fixed (Net)



Cumulative and Quarterly Relative Returns vs Blmbg:Aggregate



#### Risk Adjusted Return Measures vs Blmbg:Aggregate Rankings Against Public Fund - Domestic Fixed (Net) Five Years Ended June 30, 2023





## Domes