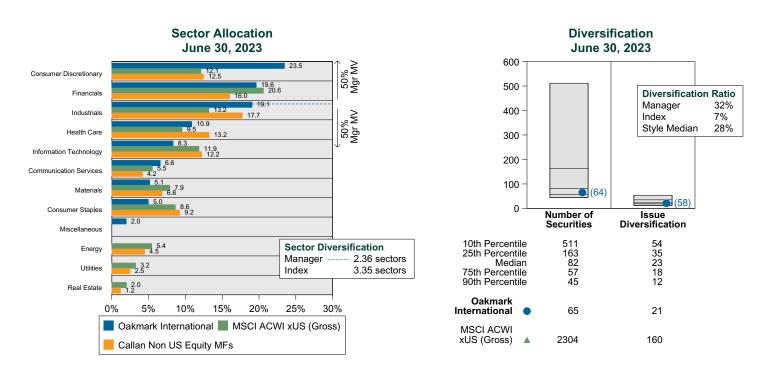

analysis illustrates whether the manager's current holdings are consistent with other managers employing the same style.

#### Portfolio Characteristics Percentile Rankings Rankings Against Callan Non US Equity Mutual Funds as of June 30, 2023



### **Sector Weights**

The graph below contrasts the manager's sector weights with those of the benchmark and median sector weights across the members of the peer group. The magnitude of sector weight differences from the index and the manager's sector diversification are also shown. Diversification by number and concentration of holdings are also compared to the benchmark and peer group. Issue Diversification represents by count, and Diversification Ratio by percent, the number of holdings that account for half of the portfolio's market value.



# Oakmark International vs MSCI ACWI xUS GD Attribution for Quarter Ended June 30, 2023

#### **International Attribution**

The first chart below illustrates the return for each country in the index sorted from high to low. The total return for the index is highlighted with a dotted line. The second chart (countries presented in the same order) illustrates the manager's country allocation decisions relative to the index. To the extent that the manager over-weighted a country that had a higher return than the total return for the index (above the dotted line) it contributes positively to the manager's country (or currency) selection effect. The last chart details the manager return, the index return, and the attribution factors for the quarter.







## Mondrian International Period End