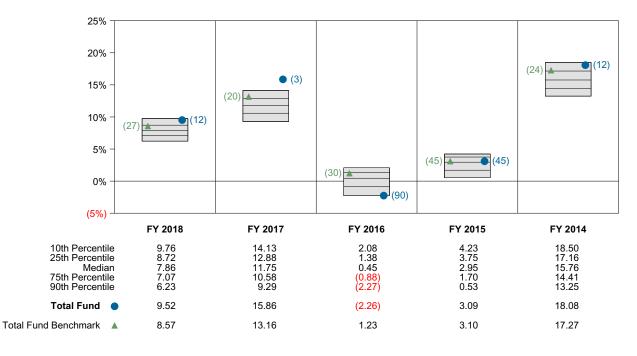

s vs Total Fund Benchmark** 



Risk Adjusted Return Measures vs Total Fund Benchmark Rankings Against Callan Public Fund Sponsor Database (Net) Five Years Ended March 31, 2023





#### Mendocino County Employees' Retirement Association Performance vs Callan Public Fund Sponsor Database Periods Ended March 31, 2023

#### **Return Ranking**

The chart below illustrates fund rankings over various periods versus the Callan Public Fund Sponsor Database. The bars represent the range of returns from the 10th percentile to the 90th percentile for each period for all funds in the Callan Public Fund Sponsor Database. The numbers to the right of the bar represent the percentile rankings of the fund being analyzed. The table below the chart details the rates of return plotted in the graph above.







Domestic Equity

# Domestic Equity Composite Period Ended March 31, 2023

### **Quarterly Summary and Highlights**

- Domestic Equity Composite's portfolio posted a 6.37% return for the quarter placing it in the 61 percentile of the Public Fund - Domestic Equity group for the quarter and in the 39 percentile for the last year.
- Domestic Equity Composite's portfolio underperformed the Russell 3000 Index by 0.82% for the quarter and outperformed the Russell 3000 Index for the year by 0.75%.

#### **Quarterly Asset Growth**

| Beginning Market Value    | \$214,056,317 |
|---------------------------|---------------|
| Net New Investment        | \$-22,500,000 |
| Investment Gains/(Losses) | \$13,270,435  |
| Ending Market Value       | \$204,826,752 |





## Relative Return vs Russell 30