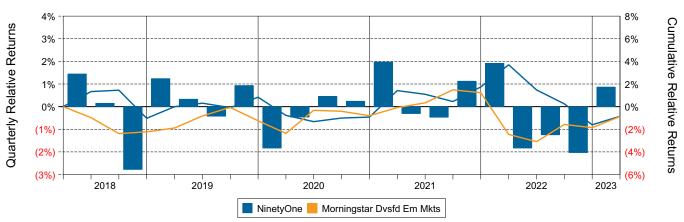

ce vs Morningstar Diversified Emg Mkts Fds (Net)





#### **Relative Return vs MSCI EM**

#### Morningstar Diversified Emg Mkts Fds (Net) Annualized Five Year Risk vs Return



# NinetyOne Return Analysis Summary

# **Return Analysis**

The graphs below analyze the manager's return on both a risk-adjusted and unadjusted basis. The first chart illustrates the manager's ranking over different periods versus the appropriate style group. The second chart shows the historical quarterly and cumulative manager returns versus the appropriate market benchmark. The last chart illustrates the manager's ranking relative to their style using various risk-adjusted return measures.

# Performance vs Morningstar Diversified Emg Mkts Fds (Net)



**Cumulative and Quarterly Relative Returns vs MSCI EM** 



Risk Adjusted Return Measures vs MSCI EM Rankings Against Morningstar Diversified Emg Mkts Fds (Net) Five Years Ended March 31, 2023





# NinetyOne Equity Characteristics Analysis Summary

# **Portfolio Characteristics**

This graph compares the manager's portfolio characteristics with the range of characteristics for the portfolios which make up the manager's style group. This analysis illustrates whether the manager's current holdings are consistent with other managers employing the same style.

# Portfolio Characteristics Percentile Rankings Rankings Against Emerging Markets Equity DB as of March 31, 2023



# **Sector Weights**

The graph below contrasts the manager's sector weights with those of the benchmark and median sector weights across the members of the peer group. The magn