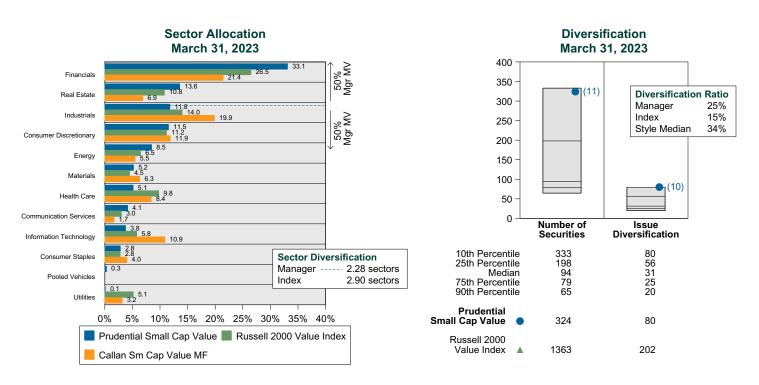

analysis illustrates whether the manager's current holdings are consistent with other managers employing the same style.

## Portfolio Characteristics Percentile Rankings Rankings Against Callan Small Cap Value Mutual Funds as of March 31, 2023



## **Sector Weights**

The graph below contrasts the manager's sector weights with those of the benchmark and median sector weights across the members of the peer group. The magnitude of sector weight differences from the index and the manager's sector diversification are also shown. Diversification by number and concentration of holdings are also compared to the benchmark and peer group. Issue Diversification represents by count, and Diversification Ratio by percent, the number of holdings that account for half of the portfolio's market value.



## AB US Small Growth Period Ended March 31, 2023

#### **Investment Philosophy**

AB's small cap growth investment process emphasizes in-house fundamental research and direct management contact in order to identify rapidly growing companies with accelerating earnings power and reasonable valuations.

## **Quarterly Summary and Highlights**

- AB US Small Growth's portfolio posted a 9.89% return for the quarter placing it in the 9 percentile of the Callan Small Cap Growth Mutual Funds group for the quarter and in the 71 percentile for the last year.
- AB US Small Growth's portfolio outperformed the Russell 2000 Growth Index by 3.82% for the quarter and underperformed the Russell 2000 Growth Index for the year by 4.55%.

| Quarterly Asset Growth    |              |  |  |  |  |
|----------