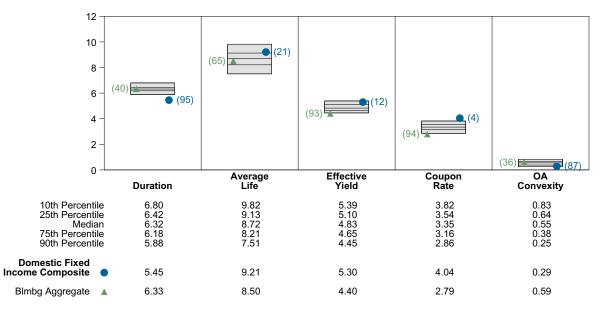

using various risk-adjusted return measures.

# Performance vs Public Fund - Domestic Fixed (Net)



Cumulative and Quarterly Relative Returns vs Blmbg Aggregate



# Risk Adjusted Return Measures vs Blmbg Aggregate Rankings Against Public Fund - Domestic Fixed (Net) Five Years Ended March 31, 2023



# Domestic Fixed Income Composite Bond Characteristics Analysis Summary

# **Portfolio Characteristics**

This graph compares the manager's portfolio characteristics with the range of characteristics for the portfolios which make up the manager's style group. This analysis illustrates whether the manager's current holdings are consistent with other managers employing the same style.

# Fixed Income Portfolio Characteristics Rankings Against Callan Core Bond Fixed Income as of March 31, 2023



# Sector Allocation and Quality Ratings

The first graph compares the manager's sector allocation with the average allocation across all the members of the manager's style. The second graph compares the manager's weighted average quality rating with the range of quality ratings for the style.



# Quality Ratings vs Callan Core Bond Fixed Income



# Dodge & Cox Income Period Ended March 31, 2023

#### **Investment Philosophy**

Dodge & Cox employs a bottom-up, value-oriented approach to construct portfolios. In-depth fundamental research is a hallmark of the process. The Fund can be expected to have an underweight in US Treasuries, an overweight in corporate credit and a higher yield than the benchmark. Turnover is low and the investors should have a long-term investment horizon. A maxi