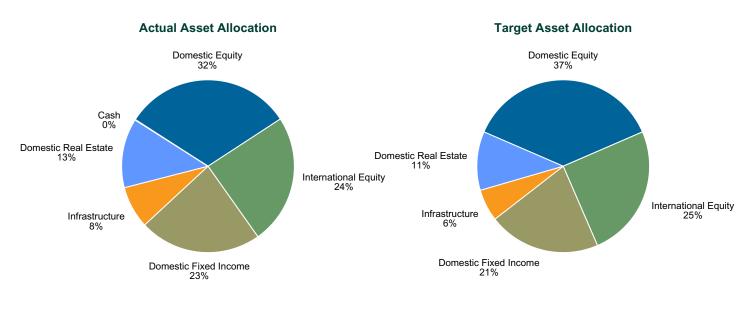

performance relative to the performance of the fund's policy target asset allocation. The fund's historical performance is then examined relative to funds with similar objectives. Performance of each asset class is then shown relative to the asset class performance of other funds. Finally, a summary is presented of the holdings of the fund's investment managers, and the returns of those managers over various recent periods.

#### Actual vs Target Asset Allocation As of March 31, 2023

The top left chart shows the Fund's asset allocation as of March 31, 2023. The top right chart shows the Fund's target asset allocation as outlined in the investment policy statement. The bottom chart ranks the fund's asset allocation and the target allocation versus the Callan Public Fund Sponsor Database.



| Asset Class           | \$000s<br>Actual | Weight<br>Actual | Target | Percent<br>Difference | \$000s<br>Difference |
|-----------------------|------------------|------------------|--------|-----------------------|----------------------|
| Domestic Equity       | 204,827          | 31.7%            | 37.0%  | (5.3%)                | (34,450)             |
| International Equity  | 157,937          | 24.4%            | 25.0%  | (0.6%)                | (3,736)              |
| Domestic Fixed Income | 147,885          | 22.9%            | 21.0%  | 1.9%                  | 12,079               |
| Infrastructure        | 51,410           | 7.9%             | 6.0%   | 1.9%                  | 12,609               |
| Domestic Real Estate  | 84,340           | 13.0%            | 11.0%  | 2.0%