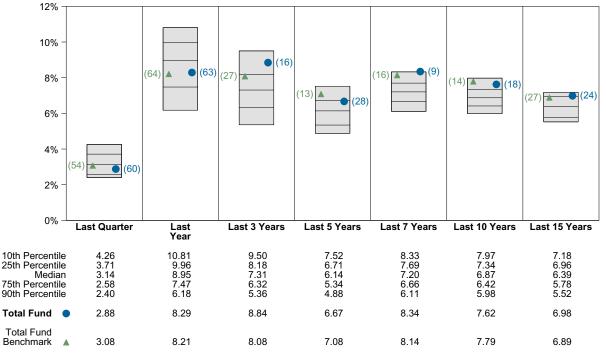

the last year.

| • | Total F  | und's  | portfolio | unde   | erperforr | ned  | the   | Total   | Fund   |
|---|----------|--------|-----------|--------|-----------|------|-------|---------|--------|
|   | Benchm   | ark by | 0.20% fo  | r the  | quarter   | and  | outpe | erforme | ed the |
|   | Total Fu | nd Ben | chmark fo | or the | year by   | 0.08 | %.    |         |        |

| Quarterly Asset Growth    |               |  |  |  |  |
|---------------------------|---------------|--|--|--|--|
| Beginning Market Value    | \$646,693,641 |  |  |  |  |
| Net New Investment        | \$-1,475,662  |  |  |  |  |
| Investment Gains/(Losses) | \$18,652,453  |  |  |  |  |
| Ending Market Value       | \$663,870,432 |  |  |  |  |

## Performance vs Callan Public Fund Sponsor Database (Net)





#### **Relative Return vs Total Fund Benchmark**

Callan Public Fund Sponsor Database (Net) Annualized Five Year Risk vs Return





## Total Fund Return Analysis Summary

#### **Return Analysis**

The graphs below analyze the manager's return on both a risk-adjusted and unadjusted basis. The first chart illustrates the manager's ranking over different periods versus the appropriate style group. The second chart shows the historical quarterly and cumulative manager returns versus the appropriate market benchmark. The last chart illustrates the manager's ranking relative to their style using various risk-adjusted return measures.





**Cumulative and Quarterly Relative Returns vs Total Fund Benchmark** 



Risk Adjusted Return Measures vs Total Fund Benchmark Rankings Against Callan Pu