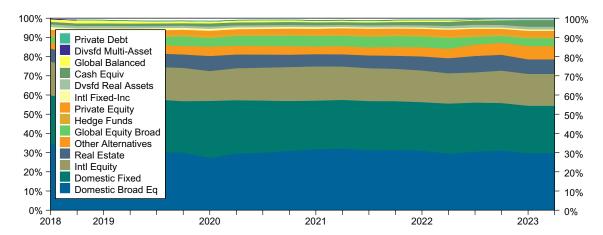

|                     |                             |
| Total                 |                               |                               | 7.62% =          | 7.79%            | + (0.01%) +       | (0.15%)             | (0.17%)                     |

## **Actual vs Target Historical Asset Allocation**

The Historical asset allocation for a fund is by far the largest factor explaining its performance. The charts below show the fund's historical actual asset allocation, the fund's historical target asset allocation, and the historical asset allocation of the average fund in the Callan Public Fund Sponsor Database.



### **Actual Historical Asset Allocation**

#### **Target Historical Asset Allocation**



#### Average Callan Public Fund Sponsor Database Historical Asset Allocation



\* Current Quarter Target = 37.0% Russell 3000 Index, 25.0% MSCI ACWI xUS GD, 21.0% Blmbg:Aggregate, 11.0% NCREIF NFI-ODCE Eq Wt Net and 6.0% NCREIF NFI-ODCE Eq Wt Net.



## **Total Fund Ranking**

The first two charts show the ranking of the Total Fund's performance relative to that of the Callan Public Fund Sponsor Database for periods ended June 30, 2023. The first chart is a standard unadjusted ranking. In the second chart each fund in the database is adjusted to have the same historical asset allocation as that of the Total Fund.



#### **Callan Public Fund Sponsor Database**

#### Asset Allocation Adjusted Ranking



\* Current Quarter Target = 37.0% Russell 3000 Index, 25.0% MSCI ACWI xUS GD, 21.0% Blmbg:Aggregate, 11.0% NCREIF NFI-ODCE Eq Wt Net and 6.0% NCREIF NFI-ODCE Eq Wt N