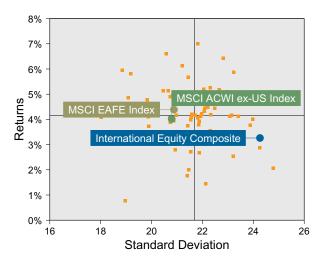

eturn for the quarter placing it in the 66 percentile of the Public Fund - International Equity group for the quarter and in the 52 percentile for the last year.
- International Equity Composite's portfolio underperformed the MSCI ACWI ex-US Index by 0.31% for the quarter and outperformed the MSCI ACWI ex-US Index for the year by 0.82%.

#### Performance vs Public Fund - International Equity (Net)

#### Quarterly Asset Growth

| Beginning Market Value    | \$157,937,469 |
|---------------------------|---------------|
| Net New Investment        | \$-2,900,000  |
| Investment Gains/(Losses) | \$3,767,954   |
| Ending Market Value       | \$158,805,423 |





#### **Relative Return vs MSCI ACWI ex-US Index**

#### Public Fund - International Equity (Net) Annualized Five Year Risk vs Return



## International Equity Composite Return Analysis Summary

#### **Return Analysis**

The graphs below analyze the manager's return on both a risk-adjusted and unadjusted basis. The first chart illustrates the manager's ranking over different periods versus the appropriate style group. The second chart shows the historical quarterly and cumulative manager returns versus the appropriate market benchmark. The last chart illustrates the manager's ranking relative to their style using various risk-adjusted return measures.

#### Performance vs Public Fund - International Equity (Net)



Cumulative and Quarterly Relative Returns vs MSCI ACWI ex-US Index



Risk Adjusted Return Measures vs MSCI ACWI ex-US Index Rankings Against Public Fund - International Equity (Net) Five Years Ended June 30,