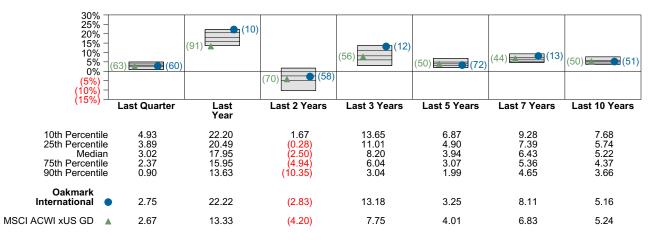

verted into a CIT in November 2015.

#### **Quarterly Summary and Highlights**

- Oakmark International's portfolio posted a 2.75% return for the quarter placing it in the 60 percentile of the Callan Non US Equity Mutual Funds group for the quarter and in the 10 percentile for the last year.
- Oakmark International's portfolio outperformed the MSCI ACWI xUS GD by 0.08% for the quarter and outperformed the MSCI ACWI xUS GD for the year by 8.89%.

| Quarterly Asset Growth    |              |  |
|---------------------------|--------------|--|
| Beginning Market Value    | \$33,538,248 |  |
| Net New Investment        | \$-2,900,000 |  |
| Investment Gains/(Losses) | \$885,343    |  |
| Ending Market Value       | \$31,523,590 |  |

#### Performance vs Callan Non US Equity Mutual Funds (Net)





Relative Return vs MSCI ACWI xUS GD

#### Callan Non US Equity Mutual Funds (Net) Annualized Five Year Risk vs Return



## Oakmark International Return Analysis Summary

#### **Return Analysis**

The graphs below analyze the manager's return on both a risk-adjusted and unadjusted basis. The first chart illustrates the manager's ranking over different periods versus the appropriate style group. The second chart shows the historical quarterly and cumulative manager returns versus the appropriate market benchmark. The last chart illustrates the manager's ranking relative to their style using various risk-adjusted return measures.

#### Performance vs Callan Non US Equity Mutual Funds (Net)



Cumulative and Quarterly Relative Returns vs MSCI ACWI xUS GD



Risk Adjusted Return Measures v