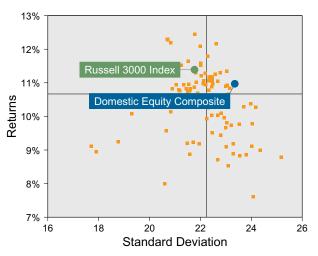

ite's portfolio posted a 7.47% return for the quarter placing it in the 58 percentile of the Public Fund - Domestic Equity group for the quarter and in the 67 percentile for the last year.
- Domestic Equity Composite's portfolio underperformed the Russell 3000 Index by 0.92% for the quarter and underperformed the Russell 3000 Index for the year by 1.34%.

#### Performance vs Public Fund - Domestic Equity (Net)

#### Quarterly Asset Growth

| Beginning Market Value    | \$204,826,752 |
|---------------------------|---------------|
| Net New Investment        | \$19,650,000  |
| Investment Gains/(Losses) | \$17,086,125  |
| Ending Market Value       | \$241,562,877 |





#### Relative Return vs Russell 3000 Index

### Public Fund - Domestic Equity (Net) Annualized Five Year Risk vs Return



## Domestic Equity Composite Return Analysis Summary

#### **Return Analysis**

The graphs below analyze the manager's return on both a risk-adjusted and unadjusted basis. The first chart illustrates the manager's ranking over different periods versus the appropriate style group. The second chart shows the historical quarterly and cumulative manager returns versus the appropriate market benchmark. The last chart illustrates the manager's ranking relative to their style using various risk-adjusted return measures.





**Cumulative and Quarterly Relative Returns vs Russell 3000 Index** 









## Domestic Equity Composite Equity Characteristics Analysis Summary

#### **Portfolio Characteristics**

This graph compares the manager's portfolio characteristics with the range of characterist