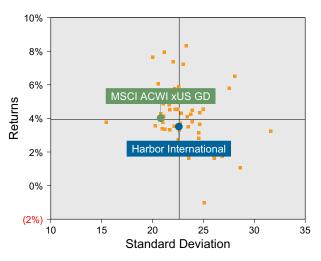

### **Quarterly Summary and Highlights**

• Harbor International's portfolio posted a 3.06% return for the quarter placing it in the 48 percentile of the Callan Non US Equity Mutual Funds group for the quarter and in the 40 percentile for the last year.

| Quarterly Asset Growth    |              |
|---------------------------|--------------|
| Beginning Market Value    | \$29,433,344 |
| Net New Investment        | \$1,000,000  |
| Investment Gains/(Losses) | \$925,072    |
| Ending Market Value       | \$31,358,416 |

• Harbor International's portfolio outperformed the MSCI ACWI xUS GD by 0.39% for the quarter and outperformed the MSCI ACWI xUS GD for the year by 5.26%.





Relative Return vs MSCI ACWI xUS GD

Callan Non US Equity Mutual Funds (Net) Annualized Five Year Risk vs Return



## Harbor International Return Analysis Summary

#### **Return Analysis**

The graphs below analyze the manager's return on both a risk-adjusted and unadjusted basis. The first chart illustrates the manager's ranking over different periods versus the appropriate style group. The second chart shows the historical quarterly and cumulative manager returns versus the appropriate market benchmark. The last chart illustrates the manager's ranking relative to their style using various risk-adjusted return measures.

#### Performance vs Callan Non US Equity Mutual Funds (Net)



Cumulative and Quarterly Relative Returns vs MSCI ACWI xUS GD



Risk Adjusted Return Measures vs MSCI ACWI xUS GD Rankings Against Callan Non US Equity Mutual Funds (Net) Five Years Ended June 30, 2023





## Harbor In