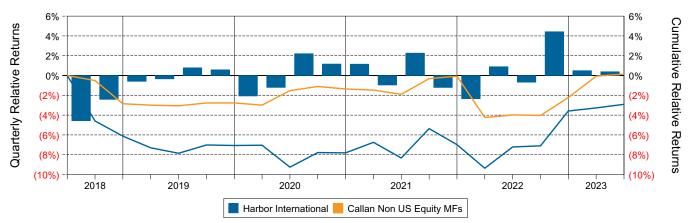

CI ACWI xUS GD for the year by 5.26%.





Relative Return vs MSCI ACWI xUS GD

Callan Non US Equity Mutual Funds (Net) Annualized Five Year Risk vs Return



## Harbor International Return Analysis Summary

#### **Return Analysis**

The graphs below analyze the manager's return on both a risk-adjusted and unadjusted basis. The first chart illustrates the manager's ranking over different periods versus the appropriate style group. The second chart shows the historical quarterly and cumulative manager returns versus the appropriate market benchmark. The last chart illustrates the manager's ranking relative to their style using various risk-adjusted return measures.

#### Performance vs Callan Non US Equity Mutual Funds (Net)



Cumulative and Quarterly Relative Returns vs MSCI ACWI xUS GD



Risk Adjusted Return Measures vs MSCI ACWI xUS GD Rankings Against Callan Non US Equity Mutual Funds (Net) Five Years Ended June 30, 2023





## Harbor International Equity Characteristics Analysis Summary

#### **Portfolio Characteristics**

This graph compares the manager's portfolio characteristics with the range of characteristics for the portfolios which make up the manager's style group. This analysis illustrates whether the manager's current holdings are consistent with other managers employing the same style.

#### Portfolio Characteristics Percentile Rankings Rankings Against Callan Non US Equity Mutual Funds as of June 30, 2023



### **Sector Weights**

The graph below contrasts the manager's sector weights with those of the benchmark and median sector weights across the memb