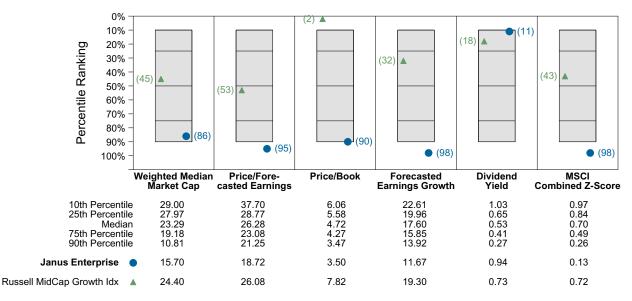

ures.

#### Performance vs Callan Mid Cap Growth Mutual Funds (Net)



Cumulative and Quarterly Relative Returns vs Russell MidCap Growth Idx



Risk Adjusted Return Measures vs Russell MidCap Growth Idx Rankings Against Callan Mid Cap Growth Mutual Funds (Net) Five Years Ended June 30, 2023





## Janus Enterprise Equity Characteristics Analysis Summary

#### **Portfolio Characteristics**

This graph compares the manager's portfolio characteristics with the range of characteristics for the portfolios which make up the manager's style group. This analysis illustrates whether the manager's current holdings are consistent with other managers employing the same style.

#### Portfolio Characteristics Percentile Rankings Rankings Against Callan Mid Cap Growth Mutual Funds as of June 30, 2023



#### **Sector Weights**

The graph below contrasts the manager's sector weights with those of the benchmark and median sector weights across the members of the peer group. The magnitude of sector weight differences from the index and the manager's sector diversification are also shown. Diversification by number and concentration of holdings are also compared to the benchmark and peer group. Issue Diversification represents by count, and Diversification Ratio by percent, the number of holdings that account for half of the portfolio's market value.



## Prudential Small Cap Value Period Ended June 30, 2023

#### **Investment Philosophy**

Quantitative Management Associates LLC (QMA) is an SEC-registered investment adviser and a limited liability company. QMA operated for many years as a u