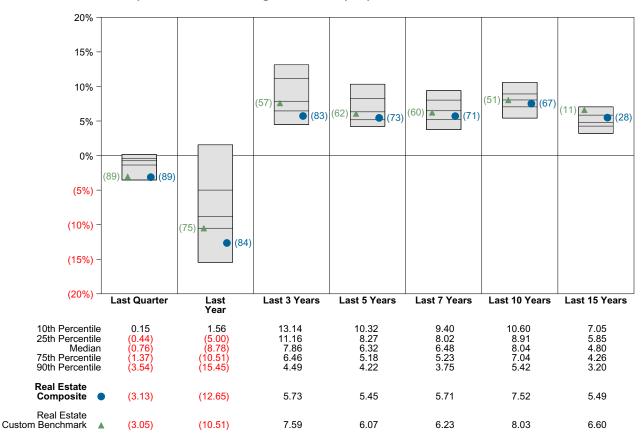

Period Ended June 30, 2023

#### **Quarterly Summary and Highlights**

- Real Estate Composite's portfolio posted a (3.13)% return for the quarter placing it in the 89 percentile of the Callan Open End Core Cmmingled Real Est group for the quarter and in the 84 percentile for the last year.
- Real Estate Composite's portfolio underperformed the Real Estate Custom Benchmark by 0.08% for the quarter and underperformed the Real Estate Custom Benchmark for the year by 2.13%.

#### Performance vs Callan Open End Core Cmmingled Real Est (Net)

#### Quarterly Asset Growth

| Beginning Market Value    | \$84,340,369 |
|---------------------------|--------------|
| Net New Investment        | \$-605,232   |
| Investment Gains/(Losses) | \$-2,637,705 |
| Ending Market Value       | \$81,097,431 |







#### Callan Open End Core Cmmingled Real Est (Net) Annualized Five Year Risk vs Return



## RREEF Private Period Ended June 30, 2023

#### **Investment Philosophy**

RREEF America II acquires 100 percent equity interests in small- to medium-sized (\$10 million to \$70 million) apartment, industrial, retail and office properties in targeted metropolitan areas within the continental United States. The fund capitalizes on RREEF's national research capabilities and market presence to identify superior investment opportunities in major metropolitan areas across the United States.

#### **Quarterly Summary and Highlights**

- RREEF Private's portfolio posted a (2.07)% return for the quarter placing it in the 83 percentile of the Callan Open End Core Cmmingled Real Est group for the quarte