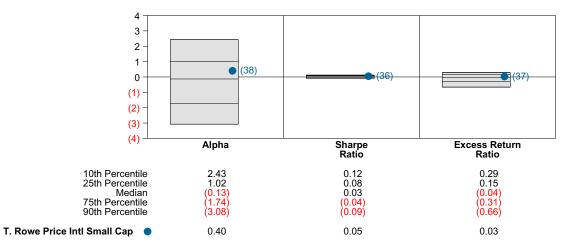

Rowe Price Intl Small Cap Return Analysis Summary

#### **Return Analysis**

The graphs below analyze the manager's return on both a risk-adjusted and unadjusted basis. The first chart illustrates the manager's ranking over different periods versus the appropriate style group. The second chart shows the historical quarterly and cumulative manager returns versus the appropriate market benchmark. The last chart illustrates the manager's ranking relative to their style using various risk-adjusted return measures.



Performance vs Callan International Small Cap Mut Funds (Net)

Cumulative and Quarterly Relative Returns vs MSCI ACWI xUS Small



Risk Adjusted Return Measures vs MSCI ACWI xUS Small Rankings Against Callan International Small Cap Mut Funds (Net) Five Years Ended June 30, 2023



## T. Rowe Price Intl Small Cap Equity Characteristics Analysis Summary

#### **Portfolio Characteristics**

This graph compares the manager's portfolio characteristics with the range of characteristics for the portfolios which make up the manager's style group. This analysis illustrates whether the manager's current holdings are consistent with other managers employing the same style.

#### Portfolio Characteristics Percentile Rankings Rankings Against Callan International Small Cap Mut Funds as of June 30, 2023



#### **Sector Weights**

The graph below contrasts the manager's sector weights with those of the benchmark and median sector weights across the members of the peer group. The magnitude of sector weight differences from the index and the manager's sector diversification are a