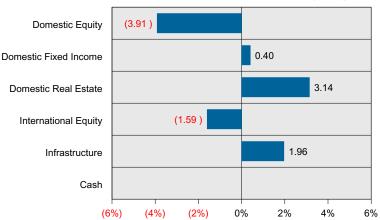

and NFI-ODCE Equal Wt Net thereafter.
(4) 3Q benchmark performance has been carried over from 2Q 2020.

Callan

#### **Quarterly Total Fund Relative Attribution - March 31, 2023**

The following analysis approaches Total Fund Attribution from the perspective of relative return. Relative return attribution separates and quantifies the sources of total fund excess return relative to its target. This excess return is separated into two relative attribution effects: Asset Allocation Effect and Manager Selection Effect. The Asset Allocation Effect represents the excess return due to the actual total fund asset allocation differing from the target asset allocation. Manager Selection Effect represents the total fund impact of the individual managers excess returns relative to their benchmarks.



Asset Class Under or Overweighting

#### **Actual vs Target Returns**









#### Relative Attribution Effects for Quarter ended March 31, 2023

| Asset Class           | Effective<br>Actual<br>Weight | Effective<br>Target<br>Weight | Actual<br>Return | Target<br>Return | Manager<br>Effect | Asset<br>Allocation | Total<br>Relative<br>Return   |
|-----------------------|-------------------------------|-------------------------------|------------------|------------------|-------------------|---------------------|-------------------------------|
| Domestic Equity       | 33%                           | 37%                           | 6.37%            | 7.18%            | (0.27%)           | (0.09%)             | (0.36%)                       |
| Domestic Fixed Income | e 21%