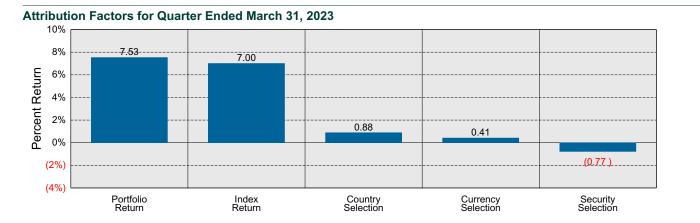

rnational vs MSCI ACWI xUS GD Attribution for Quarter Ended March 31, 2023

#### **International Attribution**

The first chart below illustrates the return for each country in the index sorted from high to low. The total return for the index is highlighted with a dotted line. The second chart (countries presented in the same order) illustrates the manager's country allocation decisions relative to the index. To the extent that the manager over-weighted a country that had a higher return than the total return for the index (above the dotted line) it contributes positively to the manager's country (or currency) selection effect. The last chart details the manager return, the index return, and the attribution factors for the quarter.





#### Beginning Relative Weights (Portfolio - Index)



## Oakmark International Period Ended March 31, 2023

### **Investment Philosophy**

Harris International Equity is sub-advised by Oakmark. Oakmark employs a value approach to investing and relies on its in-house research capabilities to build focused portfolios. The investment team purchases international stocks in both established and emerging markets that are selling at a substantial discount to intrinsic value. Unlike some value managers, Oakmark places particular emphasis on a company's ability to generate free cash flow as well as the strength of company management. Stocks are also analyzed in terms of financial strength, the position of the company in its industry, and the attractiveness of the industry. The resulting portfolio is relatively concentrated with between 35-65 holding