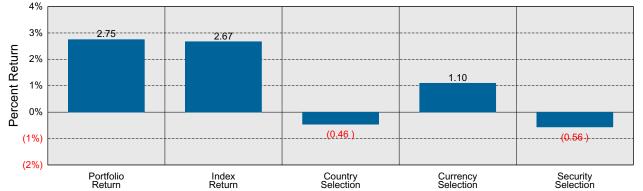

alf of the portfolio's market value.



# Oakmark International vs MSCI ACWI xUS GD Attribution for Quarter Ended June 30, 2023

#### **International Attribution**

The first chart below illustrates the return for each country in the index sorted from high to low. The total return for the index is highlighted with a dotted line. The second chart (countries presented in the same order) illustrates the manager's country allocation decisions relative to the index. To the extent that the manager over-weighted a country that had a higher return than the total return for the index (above the dotted line) it contributes positively to the manager's country (or currency) selection effect. The last chart details the manager return, the index return, and the attribution factors for the quarter.







## Mondrian International Period Ended June 30, 2023

#### **Investment Philosophy**

Mondrian's value driven investment philosophy is based on the belief that investments need to be evaluated in terms of their fundamental long-term value. In the management of international equity assets, they invest in securities where rigorous dividend discount analysis identifies value in terms of the long term flow of income. Mondrian's management fee is 80 bps on all assets.

#### **Quarterly Summary and Highlights**

- Mondrian International's portfolio posted a 3.20% return for the quarter placing it in the 42 percentile of the Callan Non US Equity Mutual Funds group for the quarter and in the 94 percentile for the last year.
- Mondrian International's portfolio outperformed the MSCI ACWI xUS GD b