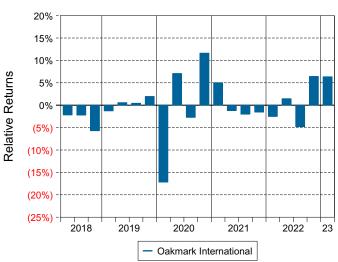

\*This fund was converted into a CIT in November 2015.

#### **Quarterly Summary and Highlights**

- Oakmark International's portfolio posted a 13.81% return for the quarter placing it in the 4 percentile of the Callan Non US Equity Mutual Funds group for the quarter and in the 12 percentile for the last year.
- Oakmark International's portfolio outperformed the MSCI ACWI xUS GD by 6.80% for the quarter and outperformed the MSCI ACWI xUS GD for the year by 8.91%.

| Quarterly Asset Growth    |              |
|---------------------------|--------------|
| Beginning Market Value    | \$29,469,269 |
| Net New Investment        | \$0          |
| Investment Gains/(Losses) | \$4,068,979  |
| Ending Market Value       | \$33,538,248 |

# Performance vs Callan Non US Equity Mutual Funds (Net)





Relative Return vs MSCI ACWI xUS GD

## Callan Non US Equity Mutual Funds (Net) Annualized Five Year Risk vs Return



# Oakmark International Return Analysis Summary

## **Return Analysis**

The graphs below analyze the manager's return on both a risk-adjusted and unadjusted basis. The first chart illustrates the manager's ranking over different periods versus the appropriate style group. The second chart shows the historical quarterly and cumulative manager returns versus the appropriate market benchmark. The last chart illustrates the manager's ranking relative to their style using various risk-adjusted return measures.

## Performance vs Callan Non US Equity Mutual Funds (Net)



Cumulative and Quarterly Relative Returns vs MSCI ACWI xUS GD



Risk Adjusted Return Measures vs MSCI AC