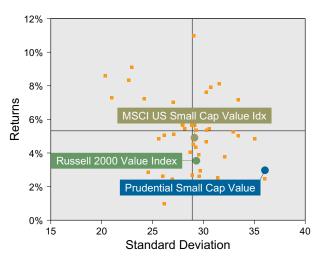

urn for the quarter placing it in the 37 percentile of the Callan Small Cap Value Mutual Funds group for the quarter and in the 93 percentile for the last year.
- Prudential Small Cap Value's portfolio outperformed the Russell 2000 Value Index by 0.80% for the quarter and underperformed the Russell 2000 Value Index for the year by 2.91%.

### Quarterly Asset Growth

| Beginning Market Value    | \$13,472,106 |
|---------------------------|--------------|
| Net New Investment        | \$4,000,000  |
| Investment Gains/(Losses) | \$927,580    |
| Ending Market Value       | \$18,399,686 |

#### Performance vs Callan Small Cap Value Mutual Funds (Net)





#### **Relative Return vs Russell 2000 Value Index**

#### Callan Small Cap Value Mutual Funds (Net) Annualized Five Year Risk vs Return



## Prudential Small Cap Value Return Analysis Summary

#### **Return Analysis**

The graphs below analyze the manager's return on both a risk-adjusted and unadjusted basis. The first chart illustrates the manager's ranking over different periods versus the appropriate style group. The second chart shows the historical quarterly and cumulative manager returns versus the appropriate market benchmark. The last chart illustrates the manager's ranking relative to their style using various risk-adjusted return measures.

#### Performance vs Callan Small Cap Value Mutual Funds (Net)



Cumulative and Quarterly Relative Returns vs Russell 2000 Value Index



Risk Adjusted Return Measures vs Russell 2000 Value Index Rankings Against Callan Small Cap Value Mutual Funds (Net) Five Years Ended June