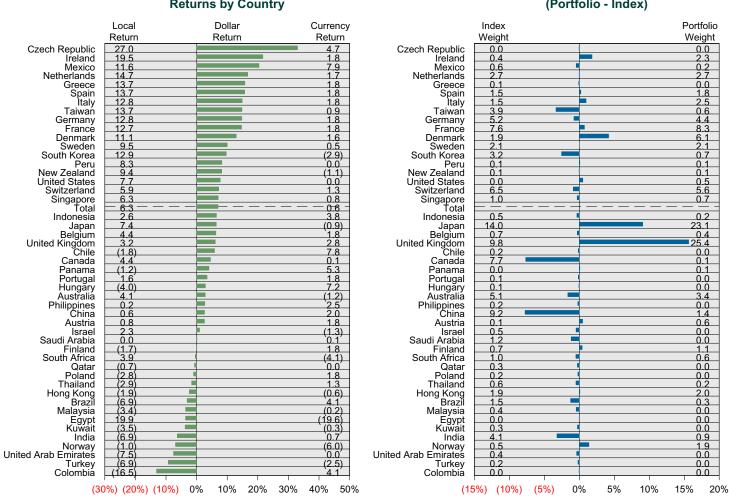

or half of the portfolio's market value.



# Harbor International vs MSCI ACWI xUS GD Attribution for Quarter Ended March 31, 2023

#### **International Attribution**

The first chart below illustrates the return for each country in the index sorted from high to low. The total return for the index is highlighted with a dotted line. The second chart (countries presented in the same order) illustrates the manager's country allocation decisions relative to the index. To the extent that the manager over-weighted a country that had a higher return than the total return for the index (above the dotted line) it contributes positively to the manager's country (or currency) selection effect. The last chart details the manager return, the index return, and the attribution factors for the quarter.





#### Beginning Relative Weights (Portfolio - Index)



## Oakmark International Period Ended March 31, 2023

### **Investment Philosophy**

Harris International Equity is sub-advised by Oakmark. Oakmark employs a value approach to investing and relies on its in-house research capabilities to build focused portfolios. The investment team purchases international stocks in both established and emerging markets that are selling at a substantial discount to intrinsic value. Unlike some value managers, Oakmark places particular emphasis on a company's ability to generate free cash flow as well as the strength of company management. Stocks are also analyzed in terms of financial strength, the position of the company in its industry, and the attractiveness of the industry. The resulting portfo