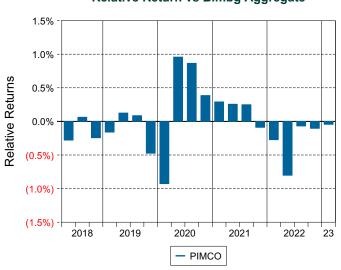

mary and Highlights**

- PIMCO's portfolio posted a 2.92% return for the quarter placing it in the 80 percentile of the Callan Core Plus Mutual Funds group for the quarter and in the 54 percentile for the last year.
- PIMCO's portfolio underperformed the Blmbg Aggregate by 0.05% for the quarter and underperformed the Blmbg Aggregate for the year by 0.97%.

# Performance vs Callan Core Plus Mutual Funds (Net)

| Quarterly Asset Growth              |              |  |  |  |
|-------------------------------------|--------------|--|--|--|
| Beginning Market Value \$59,220,261 |              |  |  |  |
| Net New Investment                  | \$12,000,000 |  |  |  |
| Investment Gains/(Losses)           | \$1,966,268  |  |  |  |
| Ending Market Value                 | \$73,186,529 |  |  |  |





# **Relative Return vs Blmbg Aggregate**

# Callan Core Plus Mutual Funds (Net) Annualized Five Year Risk vs Return



# PIMCO Return Analysis Summary

# **Return Analysis**

The graphs below analyze the manager's return on both a risk-adjusted and unadjusted basis. The first chart illustrates the manager's ranking over different periods versus the appropriate style group. The second chart shows the historical quarterly and cumulative manager returns versus the appropriate market benchmark. The last chart illustrates the manager's ranking relative to their style using various risk-adjusted return measures.

# Performance vs Callan Core Plus Mutual Funds (Net)



Cumulative and Quarterly Relative Returns vs Blmbg Aggregate



Risk Adjusted Return Measures vs Blmbg Aggregate Rankings Again