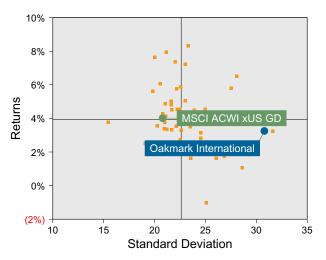

a 2.75% return for the quarter placing it in the 60 percentile of the Callan Non US Equity Mutual Funds group for the quarter and in the 10 percentile for the last year.
- Oakmark International's portfolio outperformed the MSCI ACWI xUS GD by 0.08% for the quarter and outperformed the MSCI ACWI xUS GD for the year by 8.89%.

| Quarterly Asset Growth    |              |  |
|---------------------------|--------------|--|
| Beginning Market Value    | \$33,538,248 |  |
| Net New Investment        | \$-2,900,000 |  |
| Investment Gains/(Losses) | \$885,343    |  |
| Ending Market Value       | \$31,523,590 |  |

#### Performance vs Callan Non US Equity Mutual Funds (Net)





Relative Return vs MSCI ACWI xUS GD

#### Callan Non US Equity Mutual Funds (Net) Annualized Five Year Risk vs Return



## Oakmark International Return Analysis Summary

#### **Return Analysis**

The graphs below analyze the manager's return on both a risk-adjusted and unadjusted basis. The first chart illustrates the manager's ranking over different periods versus the appropriate style group. The second chart shows the historical quarterly and cumulative manager returns versus the appropriate market benchmark. The last chart illustrates the manager's ranking relative to their style using various risk-adjusted return measures.

#### Performance vs Callan Non US Equity Mutual Funds (Net)



Cumulative and Quarterly Relative Returns vs MSCI ACWI xUS GD



Risk Adjusted Return Measures vs MSCI ACWI xUS GD Rankings Against Callan Non US Equity Mutual Funds (Net) Five Years Ended June 30, 2023





## Oakmark