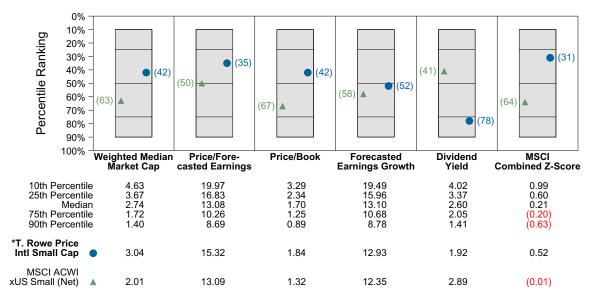

rformance vs Callan International Small Cap Mut Funds (Net)

Cumulative and Quarterly Relative Returns vs MSCI ACWI xUS Small



Risk Adjusted Return Measures vs MSCI ACWI xUS Small Rankings Against Callan International Small Cap Mut Funds (Net) Five Years Ended June 30, 2023



## T. Rowe Price Intl Small Cap Equity Characteristics Analysis Summary

#### **Portfolio Characteristics**

This graph compares the manager's portfolio characteristics with the range of characteristics for the portfolios which make up the manager's style group. This analysis illustrates whether the manager's current holdings are consistent with other managers employing the same style.

#### Portfolio Characteristics Percentile Rankings Rankings Against Callan International Small Cap Mut Funds as of June 30, 2023



#### **Sector Weights**

The graph below contrasts the manager's sector weights with those of the benchmark and median sector weights across the members of the peer group. The magnitude of sector weight differences from the index and the manager's sector diversification are also shown. Diversification by number and concentration of holdings are also compared to the benchmark and peer group. Issue Diversification represents by count, and Diversification Ratio by percent, the number of holdings that account for half of the portfolio's market value.



\*6/30/23 portfolio characteristics generated using most recently available holdings (3/31/23) modified based on a "buy-and-hold" assumption (repriced and adjusted for corporate actions). Analysis is then done using current market and company