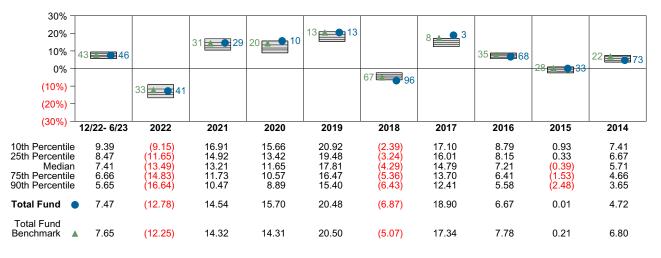

sses) | \$18,652,453  |  |  |  |  |
| Ending Market Value       | \$663,870,432 |  |  |  |  |

## Performance vs Callan Public Fund Sponsor Database (Net)





#### **Relative Return vs Total Fund Benchmark**

Callan Public Fund Sponsor Database (Net) Annualized Five Year Risk vs Return





## Total Fund Return Analysis Summary

#### **Return Analysis**

The graphs below analyze the manager's return on both a risk-adjusted and unadjusted basis. The first chart illustrates the manager's ranking over different periods versus the appropriate style group. The second chart shows the historical quarterly and cumulative manager returns versus the appropriate market benchmark. The last chart illustrates the manager's ranking relative to their style using various risk-adjusted return measures.





**Cumulative and Quarterly Relative Returns vs Total Fund Benchmark** 



Risk Adjusted Return Measures vs Total Fund Benchmark Rankings Against Callan Public Fund Sponsor Database (Net) Five Years Ended June 30, 2023





## Mendocino County Employees' Retirement Association Performance vs Callan Public Fund Sponsor Database Periods Ended June 30, 2023

#### **Return Ranking**

The chart below illustrates fund rankings over various periods versus the Callan Public Fund Sponsor Database. The bars represent the range of returns from the 10th percentile to the 90th percentile for each period for all funds in the Callan Public Fund Sponsor Database. The numbers to the right of the bar represent the percentile rankings of the fund being analyzed. The table below the chart details the rates o