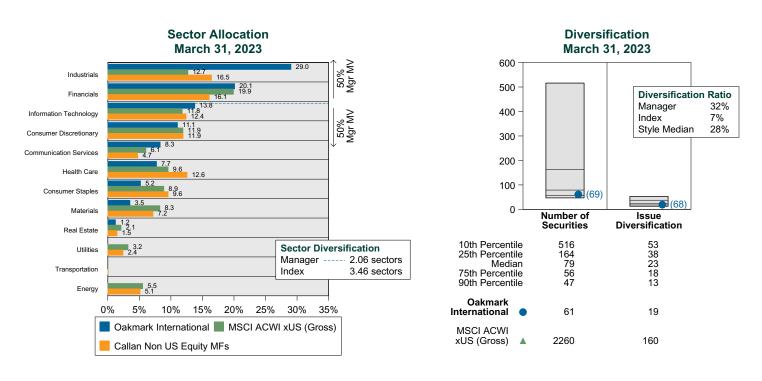

s analysis illustrates whether the manager's current holdings are consistent with other managers employing the same style.

## Portfolio Characteristics Percentile Rankings Rankings Against Callan Non US Equity Mutual Funds as of March 31, 2023



## **Sector Weights**

The graph below contrasts the manager's sector weights with those of the benchmark and median sector weights across the members of the peer group. The magnitude of sector weight differences from the index and the manager's sector diversification are also shown. Diversification by number and concentration of holdings are also compared to the benchmark and peer group. Issue Diversification represents by count, and Diversification Ratio by percent, the number of holdings that account for half of the portfolio's market value.



# Oakmark International vs MSCI ACWI xUS GD Attribution for Quarter Ended March 31, 2023

# **International Attribution**

The first chart below illustrates the return for each country in the index sorted from high to low. The total return for the index is highlighted with a dotted line. The second chart (countries presented in the same order) illustrates the manager's country allocation decisions relative to the index. To the extent that the manager over-weighted a country that had a higher return than the total return for the index (above the dotted line) it contributes positively to the manager's country (or currency) selection effect. The last chart details the manager return, the index return, and the attribution factors for the quarter.





# Mondrian International Period Ended Ma