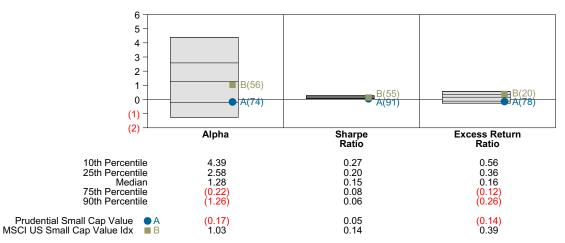

udential Small Cap Value Return Analysis Summary

## **Return Analysis**

The graphs below analyze the manager's return on both a risk-adjusted and unadjusted basis. The first chart illustrates the manager's ranking over different periods versus the appropriate style group. The second chart shows the historical quarterly and cumulative manager returns versus the appropriate market benchmark. The last chart illustrates the manager's ranking relative to their style using various risk-adjusted return measures.

## Performance vs Callan Small Cap Value Mutual Funds (Net)



Cumulative and Quarterly Relative Returns vs Russell 2000 Value Index



Risk Adjusted Return Measures vs Russell 2000 Value Index Rankings Against Callan Small Cap Value Mutual Funds (Net) Five Years Ended March 31, 2023



# Prudential Small Cap Value Equity Characteristics Analysis Summary

## **Portfolio Characteristics**

This graph compares the manager's portfolio characteristics with the range of characteristics for the portfolios which make up the manager's style group. This analysis illustrates whether the manager's current holdings are consistent with other managers employing the same style.

## Portfolio Characteristics Percentile Rankings Rankings Against Callan Small Cap Value Mutual Funds as of March 31, 2023



## **Sector Weights**

The graph below contrasts the manager's sector weights with those of the benchmark and median sector weights across the members of the peer group. The magnitude of sector weight differences from the index and the manager's sector diversification are also shown. Di