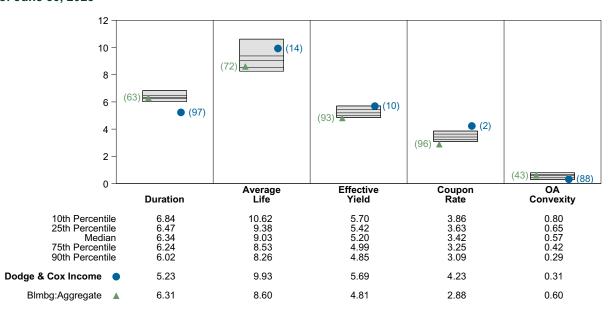

t illustrates the manager's ranking relative to their style using various risk-adjusted return measures.





Cumulative and Quarterly Relative Returns vs Blmbg:Aggregate



Risk Adjusted Return Measures vs Blmbg:Aggregate Rankings Against Callan Core Bond Mutual Funds (Net) Five Years Ended June 30, 2023



## Dodge & Cox Income Bond Characteristics Analysis Summary

#### **Portfolio Characteristics**

This graph compares the manager's portfolio characteristics with the range of characteristics for the portfolios which make up the manager's style group. This analysis illustrates whether the manager's current holdings are consistent with other managers employing the same style.

#### Fixed Income Portfolio Characteristics Rankings Against Callan Core Bond Fixed Income as of June 30, 2023



### Sector Allocation and Quality Ratings

The first graph compares the manager's sector allocation with the average allocation across all the members of the manager's style. The second graph compares the manager's weighted average quality rating with the range of quality ratings for the style.



Quality Ratings vs Callan Core Bond Fixed Income



## PIMCO Period Ended June 30, 2023

#### **Investment Philosophy**

The Total Return fund is a core plus strategy managed by a team of PIMCO's senior investment professionals. PIMCO is well known for its macroeconomic forecasts, which contribute to the top-down elements of its investment process while sector teams and traders drive the bottom-up security selection choices. The strategy is benchmarked to the Bloomberg U.S. Aggregate Index and