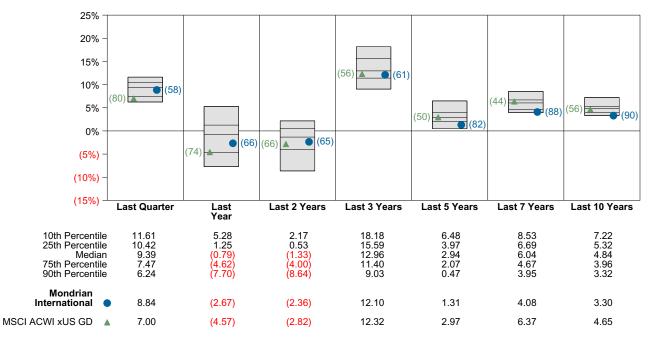

# **Quarterly Summary and Highlights**

- Mondrian International's portfolio posted a 8.84% return for the quarter placing it in the 58 percentile of the Callan Non US Equity Mutual Funds group for the quarter and in the 66 percentile for the last year.
- Mondrian International's portfolio outperformed the MSCI ACWI xUS GD by 1.84% for the quarter and outperformed the MSCI ACWI xUS GD for the year by 1.89%.

| Quarterly Asset Growth              |              |  |  |  |
|-------------------------------------|--------------|--|--|--|
| Beginning Market Value \$27,196,426 |              |  |  |  |
| Net New Investment                  | \$0          |  |  |  |
| Investment Gains/(Losses)           | \$2,442,798  |  |  |  |
| Ending Market Value                 | \$29,639,224 |  |  |  |







Relative Return vs MSCI ACWI xUS GD

Callan Non US Equity Mutual Funds (Net) Annualized Five Year Risk vs Return



# Mondrian International Return Analysis Summary

# **Return Analysis**

The graphs below analyze the manager's return on both a risk-adjusted and unadjusted basis. The first chart illustrates the manager's ranking over different periods versus the appropriate style group. The second chart shows the historical quarterly and cumulative manager returns versus the appropriate market benchmark. The last chart illustrates the manager's ranking relative to their style using various risk-adjusted return measures.

# Performance vs Callan Non US Equity Mutual Funds (Net)



Cumulative and Quarterly Relative Returns vs MSCI ACWI xUS GD



Risk Adjusted Return Measures vs MSCI ACWI