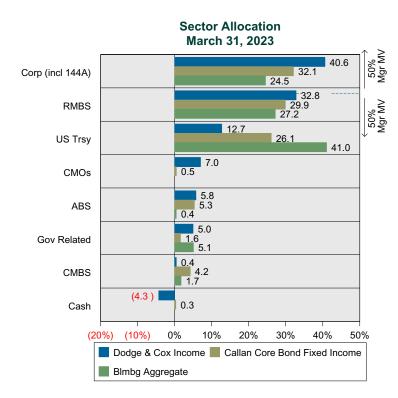

arch 31, 2023





# Dodge & Cox Income Bond Characteristics Analysis Summary

# **Portfolio Characteristics**

This graph compares the manager's portfolio characteristics with the range of characteristics for the portfolios which make up the manager's style group. This analysis illustrates whether the manager's current holdings are consistent with other managers employing the same style.

# Fixed Income Portfolio Characteristics Rankings Against Callan Core Bond Fixed Income as of March 31, 2023



# Sector Allocation and Quality Ratings

The first graph compares the manager's sector allocation with the average allocation across all the members of the manager's style. The second graph compares the manager's weighted average quality rating with the range of quality ratings for the style.



# Quality Ratings vs Callan Core Bond Fixed Income





# PIMCO Period Ended March 31, 2023

## **Investment Philosophy**

The Total Return fund is a core plus strategy managed by a team of PIMCO's senior investment professionals. PIMCO is well known for its macroeconomic forecasts, which contribute to the top-down elements of its investment process while sector teams and traders drive the bottom-up security selection choices. The strategy is benchmarked to the Bloomberg U.S. Aggregate Index and invests in a broad set of fixed income sectors. Duration is generally within two years of the benchmark. The Fund allows up to 20% in high yield and 20% in foreign currency exposure.

# **Quarterly Summary and Highlights**

- PIMCO's portfolio posted a 2.92% return for the quarter placing it in t