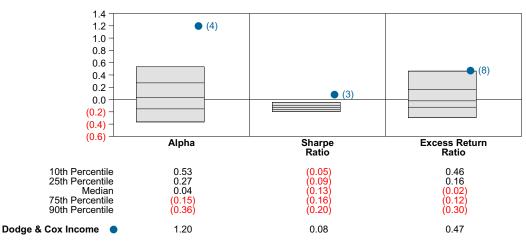

ate

#### Callan Core Bond Mutual Funds (Net) Annualized Five Year Risk vs Return



## Dodge & Cox Income Return Analysis Summary

#### **Return Analysis**

The graphs below analyze the manager's return on both a risk-adjusted and unadjusted basis. The first chart illustrates the manager's ranking over different periods versus the appropriate style group. The second chart shows the historical quarterly and cumulative manager returns versus the appropriate market benchmark. The last chart illustrates the manager's ranking relative to their style using various risk-adjusted return measures.





Cumulative and Quarterly Relative Returns vs Blmbg:Aggregate



Risk Adjusted Return Measures vs Blmbg:Aggregate Rankings Against Callan Core Bond Mutual Funds (Net) Five Years Ended June 30, 2023



## Dodge & Cox Income Bond Characteristics Analysis Summary

#### **Portfolio Characteristics**

This graph compares the manager's portfolio characteristics with the range of characteristics for the portfolios which make up the manager's style group. This analysis illustrates whether the manager's current holdings are consistent with other managers employing the same style.

#### Fixed Income Portfolio Characteristics Rankings Against Callan Core Bond Fixed Income as of June 30, 2023



### Sector Allocation and Quality Ratings

The first graph compares the manager's sector allocation with the average allocation across all the members of the manager's style. The second graph compares the manager's weighted average quality rating with the range of quality ratings for the style.



Quality