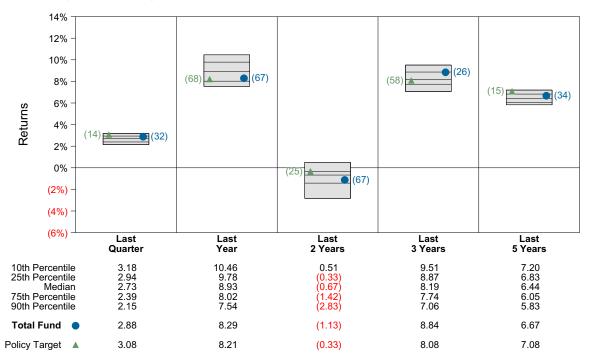

# **Actual Historical Asset Allocation**

#### **Target Historical Asset Allocation**



#### Average Callan Public Fund Sponsor Database Historical Asset Allocation



\* Current Quarter Target = 37.0% Russell 3000 Index, 25.0% MSCI ACWI xUS GD, 21.0% Blmbg:Aggregate, 11.0% NCREIF NFI-ODCE Eq Wt Net and 6.0% NCREIF NFI-ODCE Eq Wt Net.



## **Total Fund Ranking**

The first two charts show the ranking of the Total Fund's performance relative to that of the Callan Public Fund Sponsor Database for periods ended June 30, 2023. The first chart is a standard unadjusted ranking. In the second chart each fund in the database is adjusted to have the same historical asset allocation as that of the Total Fund.



#### **Callan Public Fund Sponsor Database**

#### Asset Allocation Adjusted Ranking



\* Current Quarter Target = 37.0% Russell 3000 Index, 25.0% MSCI ACWI xUS GD, 21.0% Blmbg:Aggregate, 11.0% NCREIF NFI-ODCE Eq Wt Net and 6.0% NCREIF NFI-ODCE Eq Wt Net.

## Total Fund Period Ended June 30, 2023

#### **Investment Philosophy**

The Public Fund Sponsor Database consists of public employee pension total funds including both Callan LLC client and surveyed non-client funds.

#### **Quarterly Summary and Highlights**

• Total Fund's portfolio posted a 2.88% return for the quarter placing it in the 60 percentile of the Callan Public Fund Sponsor Database group for the quarter and in the 63 percentile for the last year.

| • | Total F  | und's  | portfolio | unde   | erperforr | ned  | the   | Total   | Fund   |
|---|----------|--------|-----------|--------|-----------|------|--