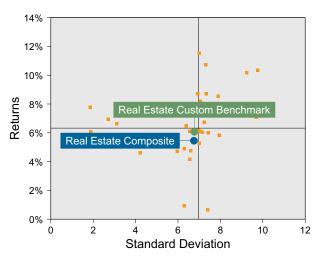

e's portfolio posted a (3.13)% return for the quarter placing it in the 89 percentile of the Callan Open End Core Cmmingled Real Est group for the quarter and in the 84 percentile for the last year.
- Real Estate Composite's portfolio underperformed the Real Estate Custom Benchmark by 0.08% for the quarter and underperformed the Real Estate Custom Benchmark for the year by 2.13%.

#### Performance vs Callan Open End Core Cmmingled Real Est (Net)

#### Quarterly Asset Growth

| Beginning Market Value    | \$84,340,369 |
|---------------------------|--------------|
| Net New Investment        | \$-605,232   |
| Investment Gains/(Losses) | \$-2,637,705 |
| Ending Market Value       | \$81,097,431 |







#### Callan Open End Core Cmmingled Real Est (Net) Annualized Five Year Risk vs Return



## RREEF Private Period Ended June 30, 2023

#### **Investment Philosophy**

RREEF America II acquires 100 percent equity interests in small- to medium-sized (\$10 million to \$70 million) apartment, industrial, retail and office properties in targeted metropolitan areas within the continental United States. The fund capitalizes on RREEF's national research capabilities and market presence to identify superior investment opportunities in major metropolitan areas across the United States.

#### **Quarterly Summary and Highlights**

- RREEF Private's portfolio posted a (2.07)% return for the quarter placing it in the 83 percentile of the Callan Open End Core Cmmingled Real Est group for the quarter and in the 83 percentile for the last year.
- RREEF Private's portfolio outperformed the NCR