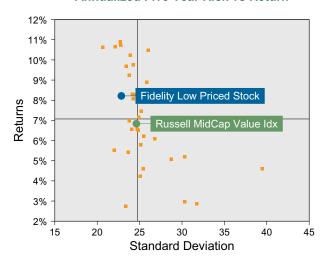

n the 51 percentile for the last year.
- Fidelity Low Priced Stock's portfolio underperformed the Russell MidCap Value Idx by 0.93% for the quarter and outperformed the Russell MidCap Value Idx for the year by 2.87%.

#### Performance vs Callan Mid Cap Value Mutual Funds (Net)

| Quarterly Asset Growth           |              |  |  |  |  |
|----------------------------------|--------------|--|--|--|--|
| Beginning Market Value           | \$16,474,766 |  |  |  |  |
| Net New Investment               | \$0          |  |  |  |  |
| Investment Gains/(Losses)        | \$483,203    |  |  |  |  |
| Ending Market Value \$16,957,970 |              |  |  |  |  |





#### Relative Return vs Russell MidCap Value Idx

#### Callan Mid Cap Value Mutual Funds (Net) Annualized Five Year Risk vs Return



## **Fidelity Low Priced Stock Return Analysis Summary**

#### **Return Analysis**

The graphs below analyze the manager's return on both a risk-adjusted and unadjusted basis. The first chart illustrates the manager's ranking over different periods versus the appropriate style group. The second chart shows the historical quarterly and cumulative manager returns versus the appropriate market benchmark. The last chart illustrates the manager's ranking relative to their style using various risk-adjusted return measures.



Cumulative and Quarterly Relative Returns vs Russell MidCap Value Idx



Risk Adjusted Return Measures vs Russell MidCap Value Idx Rankings Against Callan Mid Cap Value Mutual Funds (Net) Five Years Ended June 30, 2023



7

2014

14.40 12.83

11.60

8.69

4.76

7.65

14.