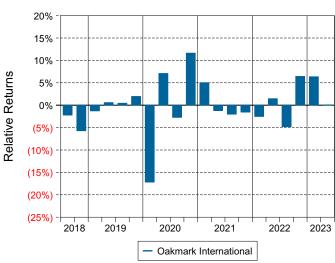

rted into a CIT in November 2015.

#### **Quarterly Summary and Highlights**

- Oakmark International's portfolio posted a 2.75% return for the quarter placing it in the 60 percentile of the Callan Non US Equity Mutual Funds group for the quarter and in the 10 percentile for the last year.
- Oakmark International's portfolio outperformed the MSCI ACWI xUS GD by 0.08% for the quarter and outperformed the MSCI ACWI xUS GD for the year by 8.89%.

| Quarterly Asset Growth    |              |  |
|---------------------------|--------------|--|
| Beginning Market Value    | \$33,538,248 |  |
| Net New Investment        | \$-2,900,000 |  |
| Investment Gains/(Losses) | \$885,343    |  |
| Ending Market Value       | \$31,523,590 |  |

#### Performance vs Callan Non US Equity Mutual Funds (Net)





Relative Return vs MSCI ACWI xUS GD

#### Callan Non US Equity Mutual Funds (Net) Annualized Five Year Risk vs Return



## Oakmark International Return Analysis Summary

#### **Return Analysis**

The graphs below analyze the manager's return on both a risk-adjusted and unadjusted basis. The first chart illustrates the manager's ranking over different periods versus the appropriate style group. The second chart shows the historical quarterly and cumulative manager returns versus the appropriate market benchmark. The last chart illustrates the manager's ranking relative to their style using various risk-adjusted return measures.

#### Performance vs Callan Non US Equity Mutual Funds (Net)



Cumulative and Quarterly Relative Returns vs MSCI ACWI xUS GD



Risk Adjusted Return Measures vs