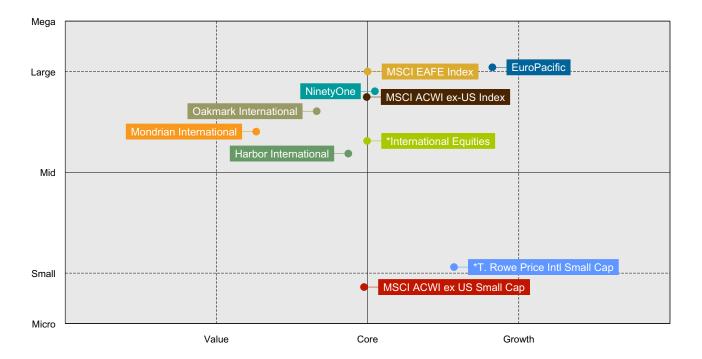

effect on the portfolio and index of these country allocations, the individual index country returns are also shown.



## International Holdings Based Style Analysis For One Quarter Ended June 30, 2023

This page analyzes and compares the investment styles of multiple portfolios using a detailed holdings-based style analysis methodology. The size component of style is measured by the weighted median market capitalization of the holdings. The value/core/growth style dimension is captured by the "Combined Z-Score" of the portfolio. This score is based on eight fundamental factors used in the MSCI stock style scoring system. The table below gives a more detailed breakdown of several relevant style metrics on the portfolios.

#### Style Map

#### Holdings for One Quarter Ended June 30, 2023



|                               | Weight<br>% | Wtd Median<br>Mkt Cap | Combined<br>Z-Score | Growth<br>Z-Score | Value<br>Z-Score | Number of<br>Securities D | Security<br>Diversification |
|-------------------------------|-------------|-----------------------|---------------------|-------------------|------------------|---------------------------|-----------------------------|
| EuroPacific                   | 17.46%      | 59.68                 | 0.74                | 0.26              | (0.48)           | 350                       | 34.29                       |
| Harbor International          | 19.75%      | 20.24                 | (0.11)              | (0.07)            | 0.03             | 313                       | 53.26                       |
| Oakmark International         |