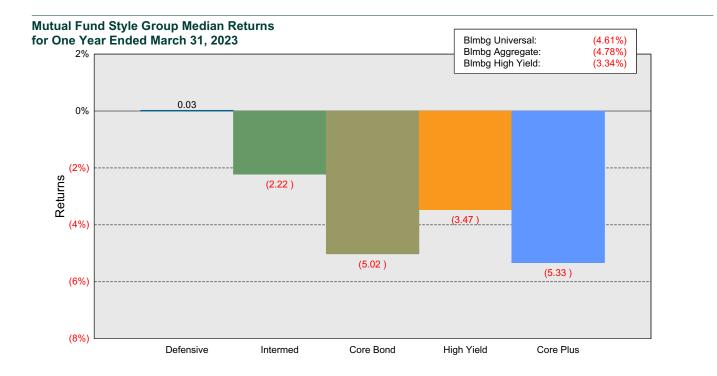

Emerging Europe (+1.5%), and Emerging Asia (+4.8%).



Callan

#### Domestic Fixed Income Active Management Overview

The Bloomberg US Aggregate Bond Index rose 3.0% in 1Q. It was a bumpy ride with solid returns in January and March sandwiching a negative February. The yield curve remained inverted as of quarter-end by 58 bps for the 2-year/10-year and 116 bps for the 1-year/10-year. Sector performance was mixed over the quarter with residential and commercial mortgages underperforming U.S Treasuries and corporates outperforming (except Financials). TIPS (Bloomberg TIPS: +3.3%) also did well; 10-year breakeven spreads were 2.3% as of quarter-end. High yield (Bloomberg High Yield Index: +3.6%) outperformed but dispersion within the Index is meaningfully higher than it was two years ago.





Callan

Asset Allocation and Performance

#### ASSET ALLOCATION AND PERFORMANCE

#### Asset Allocation and Performance

This section begins with an overview of the fund's asset allocation at the broad asset class level. This is followed by a top down performance attribution analysis which analyzes the fund's performance relative to the performance of the fund's policy target asset allocation. The fund's historical performance is then examined relative to funds with similar objectives. Performance of each asset class is then shown relative to the asset class performance of other funds. Finally, a summary is presented of the holdings of the fund's investment managers, and the returns of those managers over various recent periods.

#### Actual vs Target Asset Allocation As of March 31, 2023