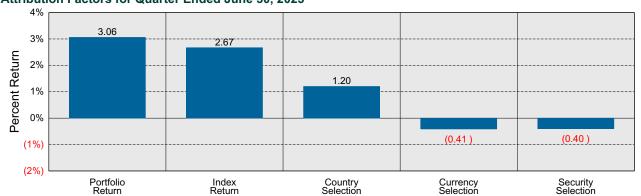

for half of the portfolio's market value.



## Harbor International vs MSCI ACWI xUS GD Attribution for Quarter Ended June 30, 2023

#### International Attribution

The first chart below illustrates the return for each country in the index sorted from high to low. The total return for the index is highlighted with a dotted line. The second chart (countries presented in the same order) illustrates the manager's country allocation decisions relative to the index. To the extent that the manager over-weighted a country that had a higher return than the total return for the index (above the dotted line) it contributes positively to the manager's country (or currency) selection effect. The last chart details the manager return, the index return, and the attribution factors for the quarter.





## Oakmark International Period Ended June 30, 2023

#### **Investment Philosophy**

Harris International Equity is sub-advised by Oakmark. Oakmark employs a value approach to investing and relies on its in-house research capabilities to build focused portfolios. The investment team purchases international stocks in both established and emerging markets that are selling at a substantial discount to intrinsic value. Unlike some value managers, Oakmark places particular emphasis on a company's ability to generate free cash flow as well as the strength of company management. Stocks are also analyzed in terms of financial strength, the position of the company in its industry, and the attractiveness of the industry. The resulting portfolio is relatively concentrated with between 35-65 holding