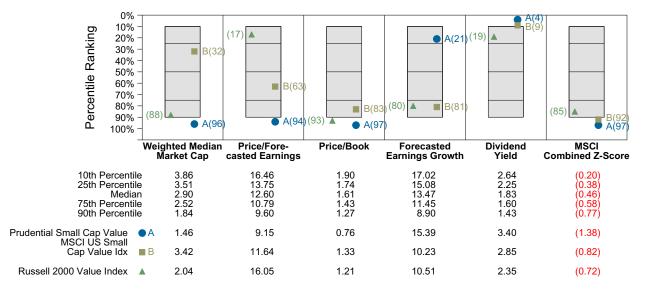

.

## Performance vs Callan Small Cap Value Mutual Funds (Net)



Cumulative and Quarterly Relative Returns vs Russell 2000 Value Index



Risk Adjusted Return Measures vs Russell 2000 Value Index Rankings Against Callan Small Cap Value Mutual Funds (Net) Five Years Ended March 31, 2023



# Prudential Small Cap Value Equity Characteristics Analysis Summary

## **Portfolio Characteristics**

This graph compares the manager's portfolio characteristics with the range of characteristics for the portfolios which make up the manager's style group. This analysis illustrates whether the manager's current holdings are consistent with other managers employing the same style.

## Portfolio Characteristics Percentile Rankings Rankings Against Callan Small Cap Value Mutual Funds as of March 31, 2023



## **Sector Weights**

The graph below contrasts the manager's sector weights with those of the benchmark and median sector weights across the members of the peer group. The magnitude of sector weight differences from the index and the manager's sector diversification are also shown. Diversification by number and concentration of holdings are also compared to the benchmark and peer group. Issue Diversification represents by count, and Diversification Ratio by percent, the number of holdings that account for half of the portfolio's market value.



## AB US Small Growth Period Ended March 31, 2023

#### **Investment Philosophy**

AB's small cap growth investment process emphasizes in-house fundamental research and direct management contact in order to identify rapidly growing companies wi