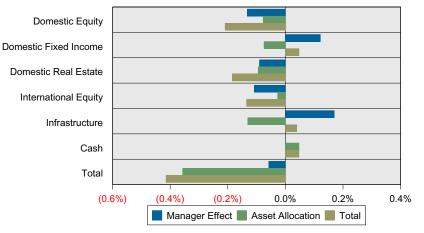

0%             | 0.01%               | 0.01%                       |
| Total                |                               |                               | 8.29% =          | • <b>8.21%</b> · | + 1.30% +         | (1.22%)             | 0.08%                       |

### Cumulative Total Fund Relative Attribution - June 30, 2023

The charts below accumulate the Total Fund Attribution Analysis (shown earlier) over multiple periods to examine the cumulative sources of excess total fund performance relative to target. These cumulative results quantify the longer-term sources of total fund excess return relative to target by asset class. These relative attribution effects separate the cumulative sources of total fund excess return into Asset Allocation Effect and Manager Selection Effect.





### **Cumulative Relative Attribution Effects**



### **Five Year Annualized Relative Attribution Effects**

| Asset Class           | Effective<br>Actual<br>Weight | Effective<br>Target<br>Weight | Actual<br>Return | Target<br>Return | Manager<br>Effect | Asset<br>Allocation | Total<br>Relative<br>Return |
|-----------------------|-------------------------------|-------------------------------|------------------|------------------|-------------------|---------------------|-----------------------------|
| Domestic Equity       | 38%                           | 38%                           | 10.97%           | 11.39%           | (0.13%)           | (0.08%)             | (0.21%)                     |
| Domestic Fixed Income | e 21%                         | 22%