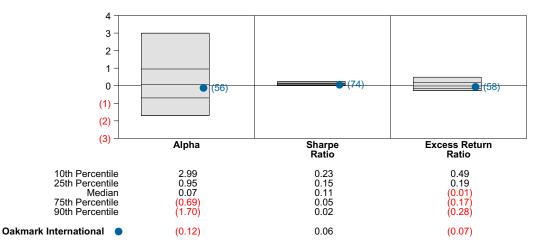

isk vs Return



## Oakmark International Return Analysis Summary

#### **Return Analysis**

The graphs below analyze the manager's return on both a risk-adjusted and unadjusted basis. The first chart illustrates the manager's ranking over different periods versus the appropriate style group. The second chart shows the historical quarterly and cumulative manager returns versus the appropriate market benchmark. The last chart illustrates the manager's ranking relative to their style using various risk-adjusted return measures.

#### Performance vs Callan Non US Equity Mutual Funds (Net)



Cumulative and Quarterly Relative Returns vs MSCI ACWI xUS GD



Risk Adjusted Return Measures vs MSCI ACWI xUS GD Rankings Against Callan Non US Equity Mutual Funds (Net) Five Years Ended June 30, 2023





## Oakmark International Equity Characteristics Analysis Summary

#### **Portfolio Characteristics**

This graph compares the manager's portfolio characteristics with the range of characteristics for the portfolios which make up the manager's style group. This analysis illustrates whether the manager's current holdings are consistent with other managers employing the same style.

#### Portfolio Characteristics Percentile Rankings Rankings Against Callan Non US Equity Mutual Funds as of June 30, 2023



### **Sector Weights**

The graph below contrasts the manager's sector weights with those of the benchmark and median sector weights across the members of the peer group. The magnitude of sector weight differences from the index and the manager's sector diversification are also shown. Di