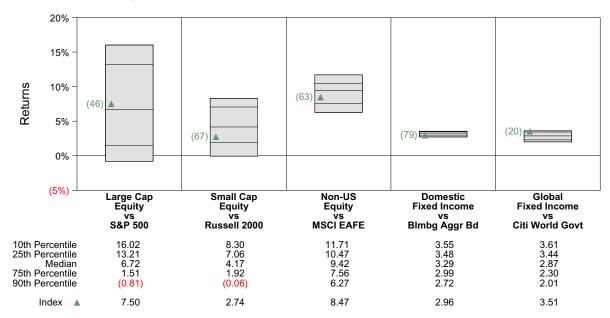

## Market Overview Active Management vs Index Returns

#### Market Overview

The charts below illustrate the range of returns across managers in Callan's Mutual Fund database over the most recent one quarter and one year time periods. The database is broken down by asset class to illustrate the difference in returns across those asset classes. An appropriate index is also shown for each asset class for comparison purposes. As an example, the first bar in the upper chart illustrates the range of returns for domestic equity managers over the last quarter. The triangle represents the S&P 500 return. The number next to the triangle represents the ranking of the S&P 500 in the Large Cap Equity manager database.

#### Range of Mutual Fund Returns by Asset Class One Quarter Ended March 31, 2023



#### Range of Mutual Fund Returns by Asset Class One Year Ended March 31, 2023





#### Domestic Equity Active Management Overview

U.S. stock indices posted positive returns in 1Q but it was not smooth sailing; strong returns in January were followed by negative results in February and mixed performance across sectors and styles in March. The S&P 500 Index rose 7.5% for the quarter and the tech-heavy Nasdaq 100 soared 20.8%. Within the S&P 500, Technology (+22%), Communication Services (+21%), and Consumer Discretionary (+16%) rose sharply while Financials (-6%), Energy (-5%), Health Care (-4%), and Utilities (-3%) fell. Growth stocks trounced value for the quarter (Russell 1000 Growth: +14.4%; Russell 1000 Value: +1.0%) due largely to the sharp outperformance of Technology relative to