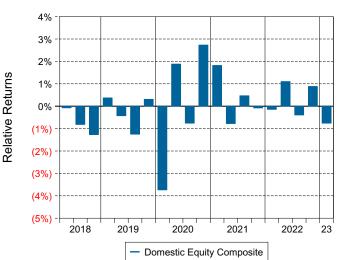

rn plotted in the graph above.







Domestic Equity

# Domestic Equity Composite Period Ended March 31, 2023

### **Quarterly Summary and Highlights**

- Domestic Equity Composite's portfolio posted a 6.37% return for the quarter placing it in the 61 percentile of the Public Fund - Domestic Equity group for the quarter and in the 39 percentile for the last year.
- Domestic Equity Composite's portfolio underperformed the Russell 3000 Index by 0.82% for the quarter and outperformed the Russell 3000 Index for the year by 0.75%.

#### **Quarterly Asset Growth**

| Beginning Market Value    | \$214,056,317 |
|---------------------------|---------------|
| Net New Investment        | \$-22,500,000 |
| Investment Gains/(Losses) | \$13,270,435  |
| Ending Market Value       | \$204,826,752 |





## Relative Return vs Russell 3000 Index

## Public Fund - Domestic Equity (Net) Annualized Five Year Risk vs Return



# Domestic Equity Composite Return Analysis Summary

## **Return Analysis**

The graphs below analyze the manager's return on both a risk-adjusted and unadjusted basis. The first chart illustrates the manager's ranking over different periods versus the appropriate style group. The second chart shows the historical quarterly and cumulative manager returns versus the appropriate market benchmark. The last chart illustrates the manager's ranking relative to their style using various risk-adjusted return measures.





**Cumulative and Quarterly Relative Returns vs Russell 3000 Index** 









# Domestic Equity Composite Equity Characteristics Analysis Summary

## **Portf