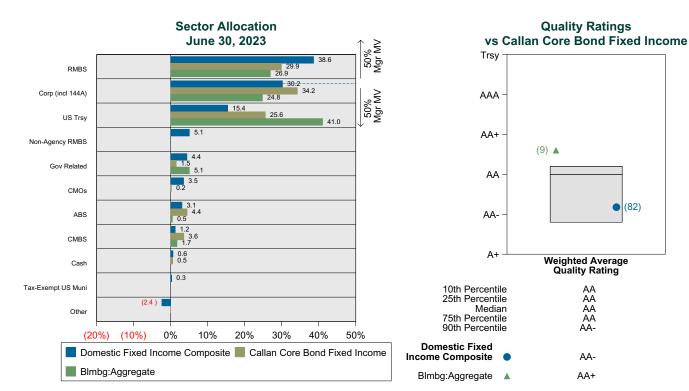

Domestic Fixed Income Composite Bond Characteristics Analysis Summary

#### **Portfolio Characteristics**

This graph compares the manager's portfolio characteristics with the range of characteristics for the portfolios which make up the manager's style group. This analysis illustrates whether the manager's current holdings are consistent with other managers employing the same style.

#### Fixed Income Portfolio Characteristics Rankings Against Callan Core Bond Fixed Income as of June 30, 2023



### Sector Allocation and Quality Ratings

The first graph compares the manager's sector allocation with the average allocation across all the members of the manager's style. The second graph compares the manager's weighted average quality rating with the range of quality ratings for the style.



## Dodge & Cox Income Period Ended June 30, 2023

#### **Investment Philosophy**

Dodge & Cox employs a bottom-up, value-oriented approach to construct portfolios. In-depth fundamental research is a hallmark of the process. The Fund can be expected to have an underweight in US Treasuries, an overweight in corporate credit and a higher yield than the benchmark. Turnover is low and the investors should have a long-term investment horizon. A maximum of 20% may be invested in securities rated below investment grade, but historically the amount has been less.

#### **Quarterly Summary and Highlights**

- Dodge & Cox Income's portfolio posted a 0.08% return for the quarter placing it in the 3 percentile of the Callan Core Bond Mutual Funds group for the quarter and in the 3 percentile for the