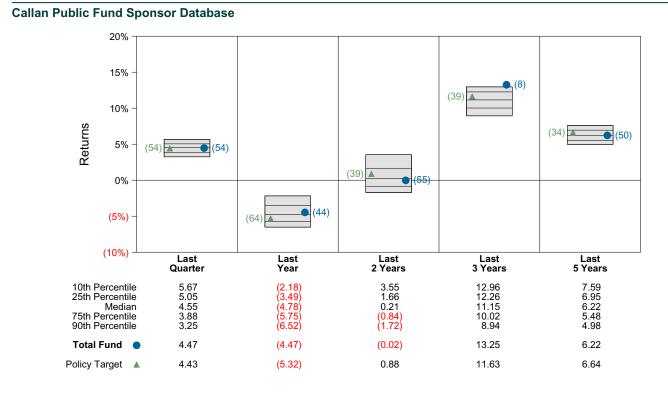

ctor explaining its performance. The charts below show the fund's historical actual asset allocation, the fund's historical target asset allocation, and the historical asset allocation of the average fund in the Callan Public Fund Sponsor Database.



#### **Actual Historical Asset Allocation**

#### **Target Historical Asset Allocation**



#### Average Callan Public Fund Sponsor Database Historical Asset Allocation





#### **Total Fund Ranking**

The first two charts show the ranking of the Total Fund's performance relative to that of the Callan Public Fund Sponsor Database for periods ended March 31, 2023. The first chart is a standard unadjusted ranking. In the second chart each fund in the database is adjusted to have the same historical asset allocation as that of the Total Fund.



#### Asset Allocation Adjusted Ranking



#### Total Fund Period Ended March 31, 2023

#### **Investment Philosophy**

The Public Fund Sponsor Database consists of public employee pension total funds including both Callan LLC client and surveyed non-client funds.

#### **Quarterly Summary and Highlights**

• Total Fund's portfolio posted a 4.47% return for the quarter placing it in the 35 percentile of the Callan Public Fund Sponsor Database group for the quarter and in the 38 percentile for the last year.

| • | Total                                       | Fund's  | portfolio | outperformed    | the    | Total   | Fund   |  |  |
|---|---------------------------------------------|---------|-----------|-----------------|--------|---------|--------|--|--|
|   | Bench