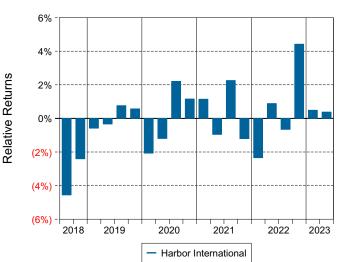

) to serve as sub-advisor to the Harbor International Fund, replacing Northern Cross, LLC, effective immediately.

#### **Quarterly Summary and Highlights**

• Harbor International's portfolio posted a 3.06% return for the quarter placing it in the 48 percentile of the Callan Non US Equity Mutual Funds group for the quarter and in the 40 percentile for the last year.

| Quarterly Asset Growth    |              |
|---------------------------|--------------|
| Beginning Market Value    | \$29,433,344 |
| Net New Investment        | \$1,000,000  |
| Investment Gains/(Losses) | \$925,072    |
| Ending Market Value       | \$31,358,416 |

• Harbor International's portfolio outperformed the MSCI ACWI xUS GD by 0.39% for the quarter and outperformed the MSCI ACWI xUS GD for the year by 5.26%.





Relative Return vs MSCI ACWI xUS GD

Callan Non US Equity Mutual Funds (Net) Annualized Five Year Risk vs Return



## Harbor International Return Analysis Summary

#### **Return Analysis**

The graphs below analyze the manager's return on both a risk-adjusted and unadjusted basis. The first chart illustrates the manager's ranking over different periods versus the appropriate style group. The second chart shows the historical quarterly and cumulative manager returns versus the appropriate market benchmark. The last chart illustrates the manager's ranking relative to their style using various risk-adjusted return measures.

#### Performance vs Callan Non US Equity Mutual Funds (Net)



Cumulative and Quarterly Relative Returns vs MSCI ACWI xUS GD



Risk Adjusted Return Measures vs MSCI A