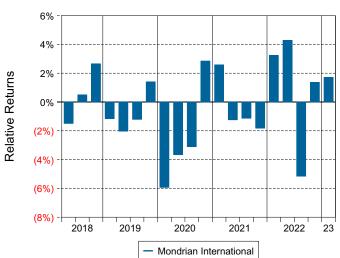

**Quarterly Summary and Highlights**

- Mondrian International's portfolio posted a 8.84% return for the quarter placing it in the 58 percentile of the Callan Non US Equity Mutual Funds group for the quarter and in the 66 percentile for the last year.
- Mondrian International's portfolio outperformed the MSCI ACWI xUS GD by 1.84% for the quarter and outperformed the MSCI ACWI xUS GD for the year by 1.89%.

| Quarterly Asset Growth              |              |  |  |  |
|-------------------------------------|--------------|--|--|--|
| Beginning Market Value \$27,196,426 |              |  |  |  |
| Net New Investment                  | \$0          |  |  |  |
| Investment Gains/(Losses)           | \$2,442,798  |  |  |  |
| Ending Market Value                 | \$29,639,224 |  |  |  |







Relative Return vs MSCI ACWI xUS GD

Callan Non US Equity Mutual Funds (Net) Annualized Five Year Risk vs Return



# Mondrian International Return Analysis Summary

# **Return Analysis**

The graphs below analyze the manager's return on both a risk-adjusted and unadjusted basis. The first chart illustrates the manager's ranking over different periods versus the appropriate style group. The second chart shows the historical quarterly and cumulative manager returns versus the appropriate market benchmark. The last chart illustrates the manager's ranking relative to their style using various risk-adjusted return measures.

# Performance vs Callan Non US Equity Mutual Funds (Net)



Cumulative and Quarterly Relative Returns vs MSCI ACWI xUS GD



Risk Adjusted Return Measures vs MSCI ACWI x