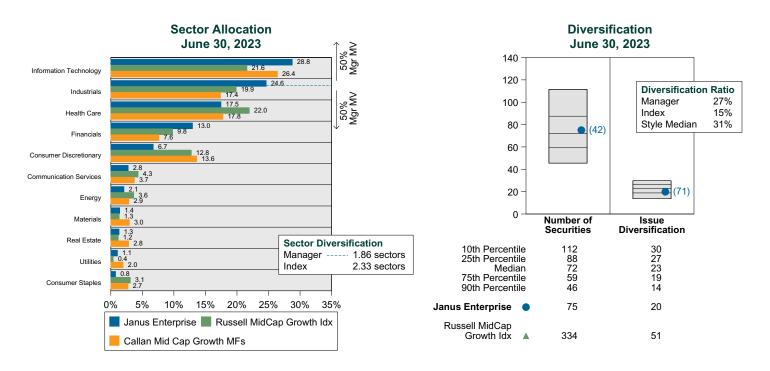

alysis illustrates whether the manager's current holdings are consistent with other managers employing the same style.

#### Portfolio Characteristics Percentile Rankings Rankings Against Callan Mid Cap Growth Mutual Funds as of June 30, 2023



#### **Sector Weights**

The graph below contrasts the manager's sector weights with those of the benchmark and median sector weights across the members of the peer group. The magnitude of sector weight differences from the index and the manager's sector diversification are also shown. Diversification by number and concentration of holdings are also compared to the benchmark and peer group. Issue Diversification represents by count, and Diversification Ratio by percent, the number of holdings that account for half of the portfolio's market value.



## Prudential Small Cap Value Period Ended June 30, 2023

#### **Investment Philosophy**

Quantitative Management Associates LLC (QMA) is an SEC-registered investment adviser and a limited liability company. QMA operated for many years as a unit within Prudential Financial's asset management business, known as Prudential Investment Management, Inc. (PIM). In July 2004, the quantitative management business of PIM was transferred to QMA. The QMA Small Cap Value strategy is a quantitatively based investment approach. The team believes a systematic approach that focuses on stocks with low valuations and confirming signals of attractiveness can outperform a small cap value benchmark. Its research shows that adapting to changing market conditions by dynamically shifting the weight on specific