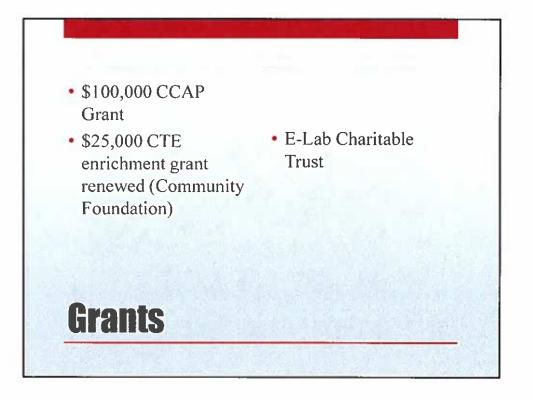

9.15. Consideration of Resolution 2023-14: Regarding the authorization for inter-fund temporary cash transfers at the close of the year. This resolution provides the flexibility, under specific parameters, to transfer funds between accounts when necessary, as the District closes its books for the year (action) MSA Griffen/Morton (4/0) to approve Resolution 2023-14.

# **10. FUTURE AGENDA ITEMS**

Budget Update Report, Comp Time Report, MFPD Fuel Use Agreement, Quarterly Investment Reports, Williams Settlement Report, Declaration of Need, School Safety Plans, Spring Consolidated Application

MCN Listserve

# **11. ADJOURNMENT**

The next regular Board meeting is scheduled for **August 24, 2023 at Mendocino K-8 School.** *The meeting was adjourned at 7:42 P.M.* 





































| 2020 Bond Program          |            |                     |                      |            |                        |
|----------------------------|------------|---------------------|----------------------|------------|------------------------|
| Phase One                  |            |                     |                      |            |                        |
| muse one                   | 1. I.      |                     |                      |            |                        |
| Description                | Budget     | Expended<br>To Date | Remaining<br>Balance | Forecast   | Surplus<br>(Shortfall) |
| Design and Planning        | 2,161,629  | 1,684,617           | 476,195              | 2,167,963  | -6,3                   |
| Bidding, Permitting, Misc. |