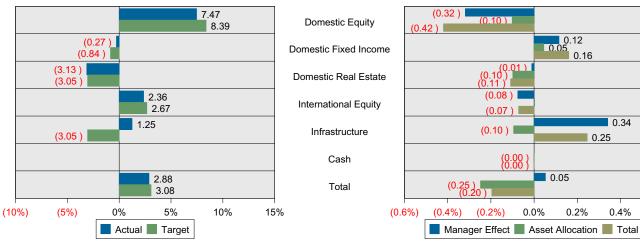

mance has been carried over from 2Q 2020.

### **Quarterly Total Fund Relative Attribution - June 30, 2023**

The following analysis approaches Total Fund Attribution from the perspective of relative return. Relative return attribution separates and quantifies the sources of total fund excess return relative to its target. This excess return is separated into two relative attribution effects: Asset Allocation Effect and Manager Selection Effect. The Asset Allocation Effect represents the excess return due to the actual total fund asset allocation differing from the target asset allocation. Manager Selection Effect represents the total fund impact of the individual managers excess returns relative to their benchmarks.



Asset Class Under or Overweighting

### **Actual vs Target Returns**



### **Relative Attribution by Asset Class**

0.12

0.05

0.2%

0.16

0.34

0.4%

0.6%

0 25

(0.10)

(0.10

(0.08)

(0.07

(0.10)

(0.2%)

(0.00)

0.0%

#### Relative Attribution Effects for Quarter ended June 30, 2023

| Asset Class           | Effective<br>Actual<br>Weight | Effective<br>Target<br>Weight | Actual<br>Return | Target<br>Return | Manager<br>Effect | Asset<br>Allocation | Total<br>Relative<br>Return   |
|-----------------------|-------------------------------|-------------------------------|------------------|------------------|-------------------|---------------------|-------------------------------|
| Domestic Equity       | 35%                           | 37%                           | 7.47%            | 8.39%            | (0.32%)           | (0.10%)             | (0.4