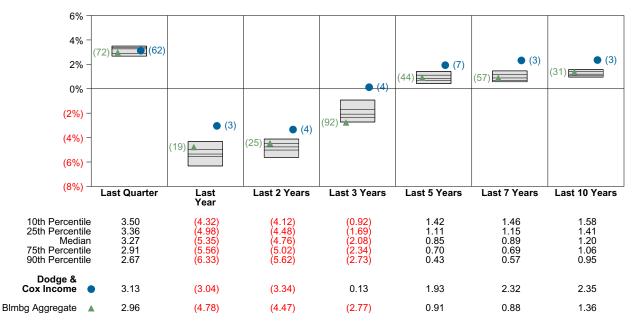

t historically the amount has been less.

# **Quarterly Summary and Highlights**

- Dodge & Cox Income's portfolio posted a 3.13% return for the quarter placing it in the 62 percentile of the Callan Core Bond Mutual Funds group for the quarter and in the 3 percentile for the last year.
- Dodge & Cox Income's portfolio outperformed the BImbg Aggregate by 0.16% for the quarter and outperformed the BImbg Aggregate for the year by 1.74%.

| Quarterly Asset Growth    |              |  |  |
|---------------------------|--------------|--|--|
| Beginning Market Value    | \$60,590,225 |  |  |
| Net New Investment        | \$12,000,000 |  |  |
| Investment Gains/(Losses) | \$2,108,372  |  |  |
| Ending Market Value       | \$74,698,597 |  |  |

# Performance vs Callan Core Bond Mutual Funds (Net)





#### Relative Return vs Blmbg Aggregate

# Callan Core Bond Mutual Funds (Net) Annualized Five Year Risk vs Return



# Dodge & Cox Income Return Analysis Summary

# **Return Analysis**

The graphs below analyze the manager's return on both a risk-adjusted and unadjusted basis. The first chart illustrates the manager's ranking over different periods versus the appropriate style group. The second chart shows the historical quarterly and cumulative manager returns versus the appropriate market benchmark. The last chart illustrates the manager's ranking relative to their style using various risk-adjusted return measures.





Cumulative and Quarterly Relative Returns vs Blmbg Aggregate



Risk Adjusted Return Measures vs Blmbg Aggregate Rankings Against Callan Core Bond Mutual Funds (Net)