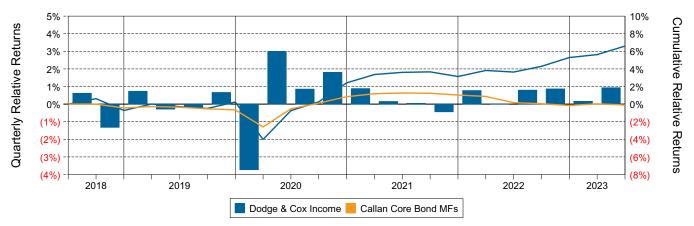

rket Value       | \$64,829,699  |  |

#### Performance vs Callan Core Bond Mutual Funds (Net)





#### Relative Return vs Blmbg:Aggregate

#### Callan Core Bond Mutual Funds (Net) Annualized Five Year Risk vs Return



## Dodge & Cox Income Return Analysis Summary

#### **Return Analysis**

The graphs below analyze the manager's return on both a risk-adjusted and unadjusted basis. The first chart illustrates the manager's ranking over different periods versus the appropriate style group. The second chart shows the historical quarterly and cumulative manager returns versus the appropriate market benchmark. The last chart illustrates the manager's ranking relative to their style using various risk-adjusted return measures.





Cumulative and Quarterly Relative Returns vs Blmbg:Aggregate



Risk Adjusted Return Measures vs Blmbg:Aggregate Rankings Against Callan Core Bond Mutual Funds (Net) Five Years Ended June 30, 2023



## Dodge & Cox Income Bond Characteristics Analysis Summary

#### **Portfolio Characteristics**

This graph compares the manager's portfolio characteristics with the range of characteristics for the portfolios which make up the manager's style group. This analysis illustrates whether the manager's current holdings are consistent with other managers employing the same style.

#### Fixed Income Portfolio Characteristics Rankings Against Callan Core Bond Fixed Income as of June 30, 2023



### Sector Allocation and Quality Ratings

The first graph compares the manager's sector allocation with the average allocation across all the members of the manager's st