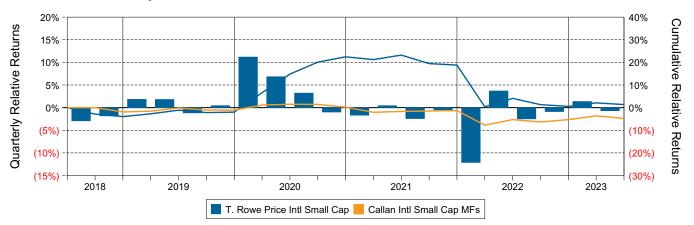

ut Funds (Net)





Relative Return vs MSCI ACWI xUS Small

Callan International Small Cap Mut Funds (Net) Annualized Five Year Risk vs Return



## T. Rowe Price Intl Small Cap Return Analysis Summary

#### **Return Analysis**

The graphs below analyze the manager's return on both a risk-adjusted and unadjusted basis. The first chart illustrates the manager's ranking over different periods versus the appropriate style group. The second chart shows the historical quarterly and cumulative manager returns versus the appropriate market benchmark. The last chart illustrates the manager's ranking relative to their style using various risk-adjusted return measures.



Performance vs Callan International Small Cap Mut Funds (Net)

Cumulative and Quarterly Relative Returns vs MSCI ACWI xUS Small



Risk Adjusted Return Measures vs MSCI ACWI xUS Small Rankings Against Callan International Small Cap Mut Funds (Net) Five Years Ended June 30, 2023



## T. Rowe Price Intl Small Cap Equity Characteristics Analysis Summary

#### **Portfolio Characteristics**

This graph compares the manager's portfolio characteristics with the range of characteristics for the portfolios which make up the manager's style group. This analysis illustrates whether the manager's current holdings are consistent with other managers employing the same style.

#### Portfolio Characteristics Percentile Rankings Rankings Against Callan International Small Cap Mut Funds as of June 30, 2023



#### **Sector Weights**

The graph below contrasts the manager's sector weights with those of the benchmark and median sector