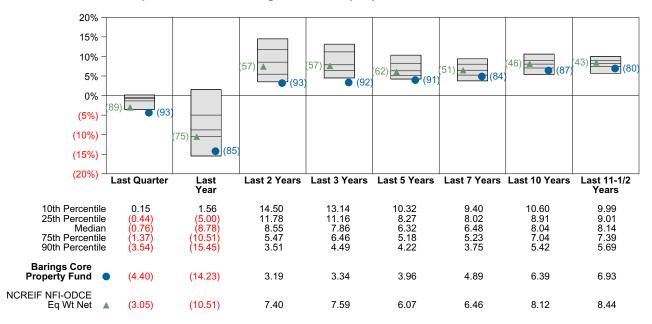

g-term.

#### **Quarterly Summary and Highlights**

- Barings Core Property Fund's portfolio posted a (4.40)% return for the quarter placing it in the 93 percentile of the Callan Open End Core Cmmingled Real Est group for the quarter and in the 85 percentile for the last year.
- Barings Core Property Fund's portfolio underperformed the NCREIF NFI-ODCE Eq Wt Net by 1.35% for the quarter and underperformed the NCREIF NFI-ODCE Eq Wt Net for the year by 3.72%.

| Quarterly Asset Growth    |              |
|---------------------------|--------------|
| Beginning Market Value    | \$39,875,037 |
| Net New Investment        | \$-285,256   |
| Investment Gains/(Losses) | \$-1,753,355 |
| Ending Market Value       | \$37,836,426 |

#### Performance vs Callan Open End Core Cmmingled Real Est (Net)





**Relative Returns vs** 

#### Callan Open End Core Cmmingled Real Est (Net) Annualized Five Year Risk vs Return



Capital Markets Review

#### Large cap growth stocks lead broad indices higher

- The S&P 500 posted a second straight quarter of positive performance, gaining 8.7%; large cap growth led all styles, advancing 12.8%.
- All U.S. equity indices produced positive returns; small value and low volatility produced the lowest 2Q returns.
- Nine of the 11 S&P Index sectors produced a positive 2Q23 return.
- Similar to 1Q23, small caps (Russell 2000) underperformed large caps (Russell 1000) and growth outperformed value during the quarter, a reversal of trend from 2022.
- Financials (-1.1%) detracted from returns for the Russell 2000 (+5.2%) while Health Care was the only small cap