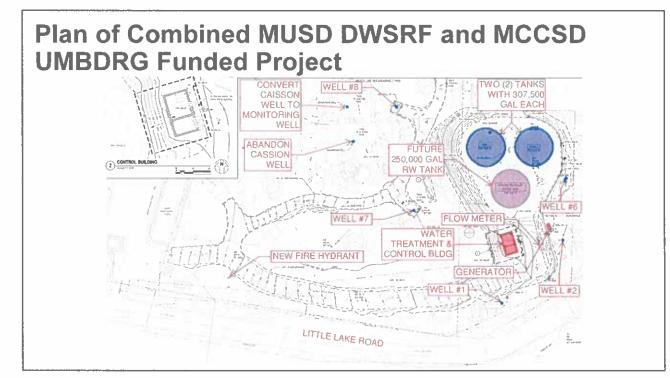

rview of MUSD's DWSRF Funded Project**

- Replace two existing storage tanks with two new bolted stainless-steel tanks of same volume (combined 115,000 gal)
- Replace water treatment and control building with new CMU treatment and control building
- Rehabilitate Well #1 and reconstruct Well #2
- Abandon two existing caisson wells
- -Improve access road to meet fire code requirements
- Replant about 20 new trees



# **Overview of MCCSD's UMBDRG Funded Project**

- Constructs 500,000 gallons of potable water storage for use during drought emergencies
- Constructs up to 10 new wells (9 included in project)
- Construct access road to new wells
- Abandons one caisson well and coverts one caisson well to a monitoring well
- Installs staff gauge for stream monitoring
- -Replant about 120 trees





# Funding

- MUSD Construction Funding:
  - \$4.5 Million through DWSRF grant administered by SWRCB Division of Financial Assistance
- MCCSD Construction Funding:
  - \$4.158 Million through UMBDR grant administered by Department of Water Resources
- Construction funding covers bidding, construction, construction management, inspection, DSA approvals, and state reporting requirements

| California Environmental<br>Quality Act (CEQA) | <ul> <li>Informs decision makers and<br/>public about potential<br/>environmental effects of<br/>project</li> </ul>                   |
|------------------------------------------------|---------------------------------------------------------------------------------------------------------------------------------------|
|