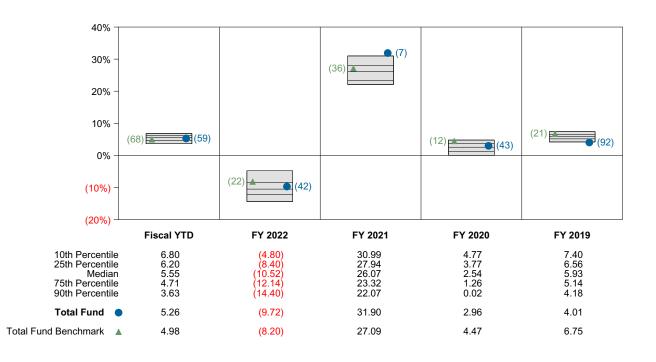

rns vs Total Fund Benchmark** 



Risk Adjusted Return Measures vs Total Fund Benchmark Rankings Against Callan Public Fund Sponsor Database (Net) Five Years Ended March 31, 2023





#### Mendocino County Employees' Retirement Association Performance vs Callan Public Fund Sponsor Database Periods Ended March 31, 2023

#### **Return Ranking**

The chart below illustrates fund rankings over various periods versus the Callan Public Fund Sponsor Database. The bars represent the range of returns from the 10th percentile to the 90th percentile for each period for all funds in the Callan Public Fund Sponsor Database. The numbers to the right of the bar represent the percentile rankings of the fund being analyzed. The table below the chart details the rates of return plotted in the graph above.







Domestic Equity

# Domestic Equity Composite Period Ended March 31, 2023

### **Quarterly Summary and Highlights**

- Domestic Equity Composite's portfolio posted a 6.37% return for the quarter placing it in the 61 percentile of the Public Fund - Domestic Equity group for the quarter and in the 39 percentile for the last year.
- Domestic Equity Composite's portfolio underperformed the Russell 3000 Index by 0.82% for the quarter and outperformed the Russell 3000 Index for the year by 0.75%.

#### **Quarterly Asset Growth**

| Beginning Market Value    | \$214,056,317 |
|---------------------------|---------------|
| Net New Investment        | \$-22,500,000 |
| Investment Gains/(Losses) | \$13,270,435  |
| Ending Market Value       | \$204,826,752 |





## Relative Return vs Russell