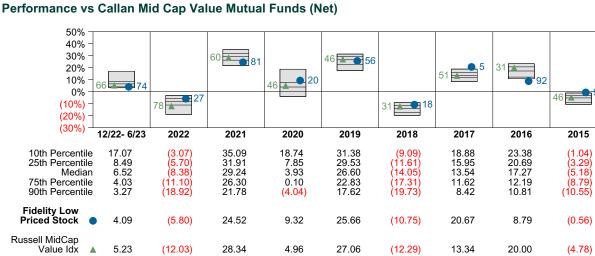

|  |  |
| Investment Gains/(Losses)        | \$483,203    |  |  |  |  |
| Ending Market Value \$16,957,970 |              |  |  |  |  |





#### Relative Return vs Russell MidCap Value Idx

#### Callan Mid Cap Value Mutual Funds (Net) Annualized Five Year Risk vs Return



## **Fidelity Low Priced Stock Return Analysis Summary**

#### **Return Analysis**

The graphs below analyze the manager's return on both a risk-adjusted and unadjusted basis. The first chart illustrates the manager's ranking over different periods versus the appropriate style group. The second chart shows the historical quarterly and cumulative manager returns versus the appropriate market benchmark. The last chart illustrates the manager's ranking relative to their style using various risk-adjusted return measures.



Cumulative and Quarterly Relative Returns vs Russell MidCap Value Idx



Risk Adjusted Return Measures vs Russell MidCap Value Idx Rankings Against Callan Mid Cap Value Mutual Funds (Net) Five Years Ended June 30, 2023



7

2014

14.40 12.83

11.60

8.69

4.76

7.65

14.75

## Fidelity Low Priced Stock Equity Characteristics Analysis Summary

#### **Portfolio Characteristics**

This graph compares the manager's portfolio characteristics with the range of characteristics for the portfolios which make up the manager's style group. This analysis illustrates whether the manager's current holdings are consistent with other managers employing the same style.

#### Portfolio Characteristics Percentile Rankings Rankings Against Callan Mid Cap Value Mutual Funds as of June 30, 2023



#### **Sec