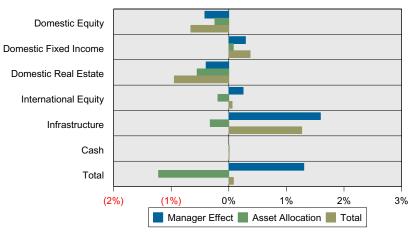

|
| Total                 |                               |                               | 2.88% =          | 3.08% +          | • 0.05% +         | (0.25%)             | (0.20%)                       |

### Cumulative Total Fund Relative Attribution - June 30, 2023

The charts below accumulate the Total Fund Attribution Analysis (shown earlier) over multiple periods to examine the cumulative sources of excess total fund performance relative to target. These cumulative results quantify the longer-term sources of total fund excess return relative to target by asset class. These relative attribution effects separate the cumulative sources of total fund excess return into Asset Allocation Effect and Manager Selection Effect.

#### **One Year Relative Attribution Effects**



#### **Cumulative Relative Attribution Effects**



### **One Year Relative Attribution Effects**

| Asset Class          | Effective<br>Actual<br>Weight | Effective<br>Target<br>Weight | Actual<br>Return | Target<br>Return | Manager<br>Effect | Asset<br>Allocation | Total<br>Relative<br>Return |
|----------------------|-------------------------------|-------------------------------|------------------|------------------|-------------------|---------------------|-----------------------------|
| Domestic Equity      | 34%                           | 37%                           | 17.62%           | 18.95%           | (0.42%)           | (0.24%)             | (0.66%)                     |
| Domestic Fixed Incom | e 20%                         | 21%                           | 0.44%