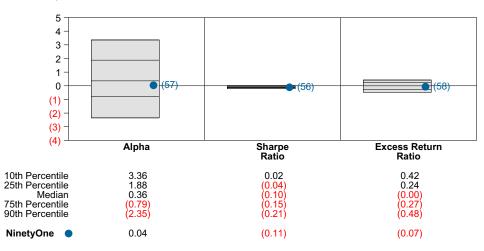

t) Annualized Five Year Risk vs Return



# NinetyOne Return Analysis Summary

# **Return Analysis**

The graphs below analyze the manager's return on both a risk-adjusted and unadjusted basis. The first chart illustrates the manager's ranking over different periods versus the appropriate style group. The second chart shows the historical quarterly and cumulative manager returns versus the appropriate market benchmark. The last chart illustrates the manager's ranking relative to their style using various risk-adjusted return measures.

# Performance vs Morningstar Diversified Emg Mkts Fds (Net)



**Cumulative and Quarterly Relative Returns vs MSCI EM** 



Risk Adjusted Return Measures vs MSCI EM Rankings Against Morningstar Diversified Emg Mkts Fds (Net) Five Years Ended March 31, 2023





# NinetyOne Equity Characteristics Analysis Summary

# **Portfolio Characteristics**

This graph compares the manager's portfolio characteristics with the range of characteristics for the portfolios which make up the manager's style group. This analysis illustrates whether the manager's current holdings are consistent with other managers employing the same style.

# Portfolio Characteristics Percentile Rankings Rankings Against Emerging Markets Equity DB as of March 31, 2023



# **Sector Weights**

The graph below contrasts the manager's sector weights with those of the benchmark and median sector weights across the members of the peer group. The magnitude of sector weight differences from the index and the manager's sector diversification are also shown. Diversification by number and