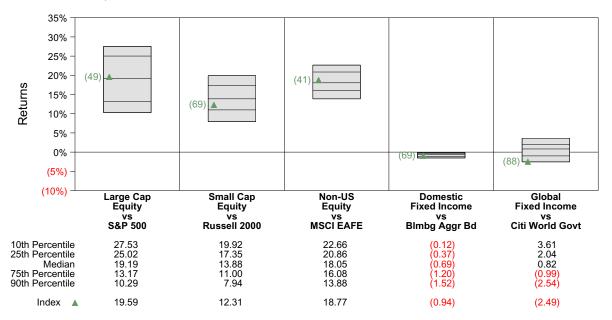

e charts below illustrate the range of returns across managers in Callan's Mutual Fund database over the most recent one quarter and one year time periods. The database is broken down by asset class to illustrate the difference in returns across those asset classes. An appropriate index is also shown for each asset class for comparison purposes. As an example, the first bar in the upper chart illustrates the range of returns for domestic equity managers over the last quarter. The triangle represents the S&P 500 return. The number next to the triangle represents the ranking of the S&P 500 in the Large Cap Equity manager database.

#### Range of Mutual Fund Returns by Asset Class One Quarter Ended June 30, 2023



### Range of Mutual Fund Returns by Asset Class One Year Ended June 30, 2023



### Domestic Equity Active Management Overview

U.S. stock indices posted positive returns in 2Q with performance dominated by large cap technology stocks. The S&P 500 Index rose 8.7% while the tech-heavy Nasdaq Composite returned +13.1%. Within the S&P 500, Technology (+17.2%), Communication Services (+13.1%), and Consumer Discretionary (+14.6%) rose sharply while Energy (-0.9%) and Utilities (-2.5%) fell. Growth stocks trounced value for the quarter (Russell 1000 Growth: +12.8%; Russell 1000 Value: +4.1%) due largely to the sharp outperformance of Technology relative to Health Care, Energy, and Financials. Small cap stocks underperformed large (Russell 2000: +5.2%; Russell 1000: +8.6%) across the style spectrum. Index concentration continued to have a significant impact on returns in 2