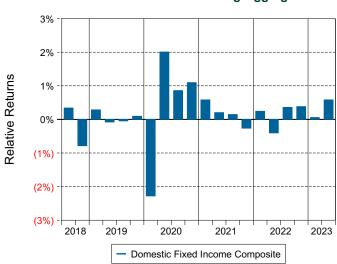

ttribution factors for the quarter.







## Domestic Fixed Income Composite Period Ended June 30, 2023

#### **Quarterly Summary and Highlights**

- Domestic Fixed Income Composite's portfolio posted a (0.27)% return for the quarter placing it in the 43 percentile of the Public Fund - Domestic Fixed group for the quarter and in the 54 percentile for the last year.
- Domestic Fixed Income Composite's portfolio outperformed the BImbg:Aggregate by 0.58% for the quarter and outperformed the BImbg:Aggregate for the year by 1.38%.

#### **Quarterly Asset Growth**

| Beginning Market Value    | \$147,885,126 |
|---------------------------|---------------|
| Net New Investment        | \$-18,000,000 |
| Investment Gains/(Losses) | \$-204,116    |
| Ending Market Value       | \$129,681,010 |





#### Relative Return vs Blmbg:Aggregate

#### Public Fund - Domestic Fixed (Net) Annualized Five Year Risk vs Return



## Domestic Fixed Income Composite Return Analysis Summary

#### **Return Analysis**

The graphs below analyze the manager's return on both a risk-adjusted and unadjusted basis. The first chart illustrates the manager's ranking over different periods versus the appropriate style group. The second chart shows the historical quarterly and cumulative manager returns versus the appropriate market benchmark. The last chart illustrates the manager's ranking relative to their style using various risk-adjusted return measures.

#### Performance vs Public Fund - Domestic Fixed (Net)



Cumulative and Quarterly Relative Returns vs Blmbg:Aggregate



#### Risk Adjusted Return Meas