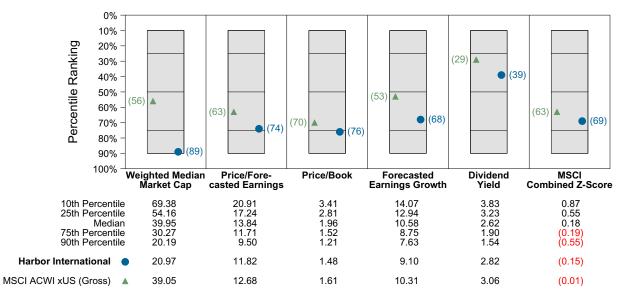

k-adjusted return measures.

## Performance vs Callan Non US Equity Mutual Funds (Net)



Cumulative and Quarterly Relative Returns vs MSCI ACWI xUS GD



Risk Adjusted Return Measures vs MSCI ACWI xUS GD Rankings Against Callan Non US Equity Mutual Funds (Net) Five Years Ended March 31, 2023





# Harbor International Equity Characteristics Analysis Summary

## **Portfolio Characteristics**

This graph compares the manager's portfolio characteristics with the range of characteristics for the portfolios which make up the manager's style group. This analysis illustrates whether the manager's current holdings are consistent with other managers employing the same style.

## Portfolio Characteristics Percentile Rankings Rankings Against Callan Non US Equity Mutual Funds as of March 31, 2023



## **Sector Weights**

The graph below contrasts the manager's sector weights with those of the benchmark and median sector weights across the members of the peer group. The magnitude of sector weight differences from the index and the manager's sector diversification are also shown. Diversification by number and concentration of holdings are also compared to the benchmark and peer group. Issue Diversification represents by count, and Diversification Ratio by percent, the number of holdings that account for half of the portfolio's market value.



# Harbor International vs MSCI ACWI xUS GD Attribution for Quarter Ended March 31, 2023

#### **International Attribution**

The first chart below illustrates the return for each country in the index sorted from high to low. The total return fo