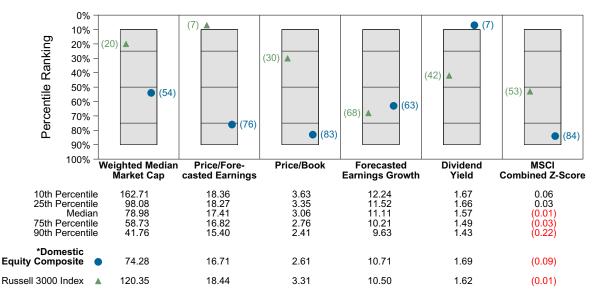

the historical quarterly and cumulative manager returns versus the appropriate market benchmark. The last chart illustrates the manager's ranking relative to their style using various risk-adjusted return measures.





**Cumulative and Quarterly Relative Returns vs Russell 3000 Index** 









# Domestic Equity Composite Equity Characteristics Analysis Summary

## **Portfolio Characteristics**

This graph compares the manager's portfolio characteristics with the range of characteristics for the portfolios which make up the manager's style group. This analysis illustrates whether the manager's current holdings are consistent with other managers employing the same style.

## Portfolio Characteristics Percentile Rankings Rankings Against Public Fund - Domestic Equity as of March 31, 2023



## **Sector Weights**

The graph below contrasts the manager's sector weights with those of the benchmark and median sector weights across the members of the peer group. The magnitude of sector weight differences from the index and the manager's sector diversification are also shown. Diversification by number and concentration of holdings are also compared to the benchmark and peer group. Issue Diversification represents by count, and Diversification Ratio by percent, the number of holdings that account for half of the portfolio's market value.



\*3/31/23 portfolio characteristics generated using most recently available holdings (1/31/23) modified based on a "buy-and-hold" assumption (repriced and adjusted for corporate actions). Analysis is then done using current market and company f