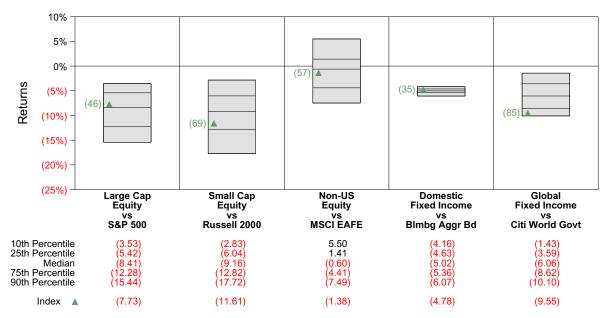

harts below illustrate the range of returns across managers in Callan's Mutual Fund database over the most recent one quarter and one year time periods. The database is broken down by asset class to illustrate the difference in returns across those asset classes. An appropriate index is also shown for each asset class for comparison purposes. As an example, the first bar in the upper chart illustrates the range of returns for domestic equity managers over the last quarter. The triangle represents the S&P 500 return. The number next to the triangle represents the ranking of the S&P 500 in the Large Cap Equity manager database.

#### Range of Mutual Fund Returns by Asset Class One Quarter Ended March 31, 2023



#### Range of Mutual Fund Returns by Asset Class One Year Ended March 31, 2023





#### Domestic Equity Active Management Overview

U.S. stock indices posted positive returns in 1Q but it was not smooth sailing; strong returns in January were followed by negative results in February and mixed performance across sectors and styles in March. The S&P 500 Index rose 7.5% for the quarter and the tech-heavy Nasdaq 100 soared 20.8%. Within the S&P 500, Technology (+22%), Communication Services (+21%), and Consumer Discretionary (+16%) rose sharply while Financials (-6%), Energy (-5%), Health Care (-4%), and Utilities (-3%) fell. Growth stocks trounced value for the quarter (Russell 1000 Growth: +14.4%; Russell 1000 Value: +1.0%) due largely to the sharp outperformance of Technology relative to Financials. Small value (Russell 2000 Value: -0.7%) was the one sector to post ne