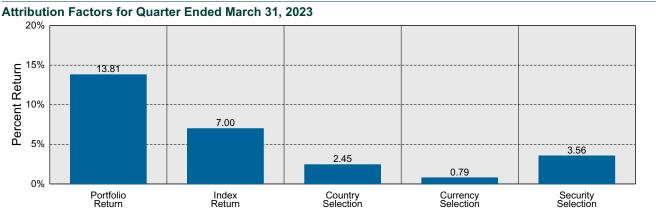

or half of the portfolio's market value.



# Oakmark International vs MSCI ACWI xUS GD Attribution for Quarter Ended March 31, 2023

# **International Attribution**

The first chart below illustrates the return for each country in the index sorted from high to low. The total return for the index is highlighted with a dotted line. The second chart (countries presented in the same order) illustrates the manager's country allocation decisions relative to the index. To the extent that the manager over-weighted a country that had a higher return than the total return for the index (above the dotted line) it contributes positively to the manager's country (or currency) selection effect. The last chart details the manager return, the index return, and the attribution factors for the quarter.





# Mondrian International Period Ended March 31, 2023

### **Investment Philosophy**

Mondrian's value driven investment philosophy is based on the belief that investments need to be evaluated in terms of their fundamental long-term value. In the management of international equity assets, they invest in securities where rigorous dividend discount analysis identifies value in terms of the long term flow of income. Mondrian's management fee is 80 bps on all assets.

# **Quarterly Summary and Highlights**

- Mondrian International's portfolio posted a 8.84% return for the quarter placing it in the 58 percentile of the Callan Non US Equity Mutual Funds group for the quarter and in the 66 percentile for the last year.
- Mondrian International's portfolio outperformed the MSCI ACWI xUS GD by 1.