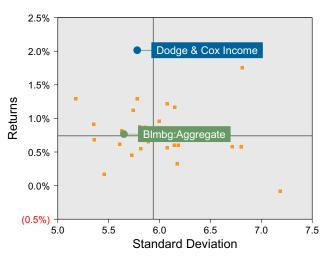

o posted a 0.08% return for the quarter placing it in the 3 percentile of the Callan Core Bond Mutual Funds group for the quarter and in the 3 percentile for the last year.
- Dodge & Cox Income's portfolio outperformed the BImbg:Aggregate by 0.92% for the quarter and outperformed the BImbg:Aggregate for the year by 2.75%.

| Quarterly Asset Growth    |               |  |
|---------------------------|---------------|--|
| Beginning Market Value    | \$74,698,597  |  |
| Net New Investment        | \$-10,000,000 |  |
| Investment Gains/(Losses) | \$131,102     |  |
| Ending Market Value       | \$64,829,699  |  |

#### Performance vs Callan Core Bond Mutual Funds (Net)





#### Relative Return vs Blmbg:Aggregate

#### Callan Core Bond Mutual Funds (Net) Annualized Five Year Risk vs Return



## Dodge & Cox Income Return Analysis Summary

#### **Return Analysis**

The graphs below analyze the manager's return on both a risk-adjusted and unadjusted basis. The first chart illustrates the manager's ranking over different periods versus the appropriate style group. The second chart shows the historical quarterly and cumulative manager returns versus the appropriate market benchmark. The last chart illustrates the manager's ranking relative to their style using various risk-adjusted return measures.





Cumulative and Quarterly Relative Returns vs Blmbg:Aggregate



Risk Adjusted Return Measures vs Blmbg:Aggregate Rankings Against Callan Core Bond Mutual Funds (Net) Five Years Ended June 30, 2023



## Dodge & Cox Income Bond Characteristics Analysis Summary

#### **Portfolio Cha