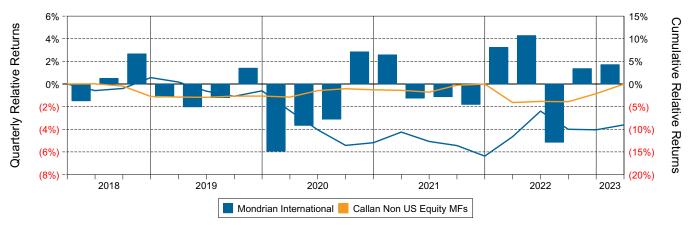

| \$29,639,224 |  |  |  |







Relative Return vs MSCI ACWI xUS GD

Callan Non US Equity Mutual Funds (Net) Annualized Five Year Risk vs Return



# Mondrian International Return Analysis Summary

# **Return Analysis**

The graphs below analyze the manager's return on both a risk-adjusted and unadjusted basis. The first chart illustrates the manager's ranking over different periods versus the appropriate style group. The second chart shows the historical quarterly and cumulative manager returns versus the appropriate market benchmark. The last chart illustrates the manager's ranking relative to their style using various risk-adjusted return measures.

# Performance vs Callan Non US Equity Mutual Funds (Net)



Cumulative and Quarterly Relative Returns vs MSCI ACWI xUS GD



Risk Adjusted Return Measures vs MSCI ACWI xUS GD Rankings Against Callan Non US Equity Mutual Funds (Net) Five Years Ended March 31, 2023



# Mondrian International Equity Characteristics Analysis Summary

# **Portfolio Characteristics**

This graph compares the manager's portfolio characteristics with the range of characteristics for the portfolios which make up the manager's style group. This analysis illustrates whether the manager's current holdings are consistent with other managers employing the same style.

# Portfolio Characteristics Percentile Rankings Rankings Against Callan Non US Equity Mutual Funds as of March 31, 2023



# **Sector Weights**

The graph below contrasts the manager's sector weights with those of the benchmark and median sector weights across the members of