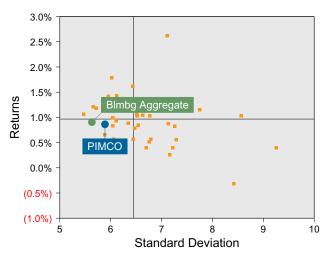

Callan Core Plus Mutual Funds group for the quarter and in the 54 percentile for the last year.
- PIMCO's portfolio underperformed the Blmbg Aggregate by 0.05% for the quarter and underperformed the Blmbg Aggregate for the year by 0.97%.

# Performance vs Callan Core Plus Mutual Funds (Net)

| Quarterly Asset Growth              |              |  |  |  |
|-------------------------------------|--------------|--|--|--|
| Beginning Market Value \$59,220,261 |              |  |  |  |
| Net New Investment                  | \$12,000,000 |  |  |  |
| Investment Gains/(Losses)           | \$1,966,268  |  |  |  |
| Ending Market Value                 | \$73,186,529 |  |  |  |





# **Relative Return vs Blmbg Aggregate**

# Callan Core Plus Mutual Funds (Net) Annualized Five Year Risk vs Return



# PIMCO Return Analysis Summary

# **Return Analysis**

The graphs below analyze the manager's return on both a risk-adjusted and unadjusted basis. The first chart illustrates the manager's ranking over different periods versus the appropriate style group. The second chart shows the historical quarterly and cumulative manager returns versus the appropriate market benchmark. The last chart illustrates the manager's ranking relative to their style using various risk-adjusted return measures.

# Performance vs Callan Core Plus Mutual Funds (Net)



Cumulative and Quarterly Relative Returns vs Blmbg Aggregate



Risk Adjusted Return Measures vs Blmbg Aggregate Rankings Against Callan Core Plus Mutual Funds (Net) Five Years Ended March 31, 2023





# PIMCO Bond Characteristics Analysis Summa