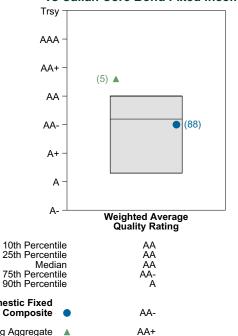

istics Analysis Summary

# **Portfolio Characteristics**

This graph compares the manager's portfolio characteristics with the range of characteristics for the portfolios which make up the manager's style group. This analysis illustrates whether the manager's current holdings are consistent with other managers employing the same style.

# Fixed Income Portfolio Characteristics Rankings Against Callan Core Bond Fixed Income as of March 31, 2023



# Sector Allocation and Quality Ratings

The first graph compares the manager's sector allocation with the average allocation across all the members of the manager's style. The second graph compares the manager's weighted average quality rating with the range of quality ratings for the style.



# Quality Ratings vs Callan Core Bond Fixed Income



# Dodge & Cox Income Period Ended March 31, 2023

#### **Investment Philosophy**

Dodge & Cox employs a bottom-up, value-oriented approach to construct portfolios. In-depth fundamental research is a hallmark of the process. The Fund can be expected to have an underweight in US Treasuries, an overweight in corporate credit and a higher yield than the benchmark. Turnover is low and the investors should have a long-term investment horizon. A maximum of 20% may be invested in securities rated below investment grade, but historically the amount has been less.

# **Quarterly Summary and Highlights**

- Dodge & Cox Income's portfolio posted a 3.13% return for the quarter placing it in the 62 percentile of the Callan Core Bond Mutual Funds group for the quarter and in the 3 percentile for the la