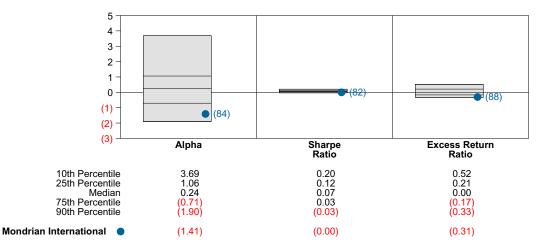

ear Risk vs Return



# Mondrian International Return Analysis Summary

# **Return Analysis**

The graphs below analyze the manager's return on both a risk-adjusted and unadjusted basis. The first chart illustrates the manager's ranking over different periods versus the appropriate style group. The second chart shows the historical quarterly and cumulative manager returns versus the appropriate market benchmark. The last chart illustrates the manager's ranking relative to their style using various risk-adjusted return measures.

# Performance vs Callan Non US Equity Mutual Funds (Net)



Cumulative and Quarterly Relative Returns vs MSCI ACWI xUS GD



Risk Adjusted Return Measures vs MSCI ACWI xUS GD Rankings Against Callan Non US Equity Mutual Funds (Net) Five Years Ended March 31, 2023



# Mondrian International Equity Characteristics Analysis Summary

# **Portfolio Characteristics**

This graph compares the manager's portfolio characteristics with the range of characteristics for the portfolios which make up the manager's style group. This analysis illustrates whether the manager's current holdings are consistent with other managers employing the same style.

# Portfolio Characteristics Percentile Rankings Rankings Against Callan Non US Equity Mutual Funds as of March 31, 2023



# **Sector Weights**

The graph below contrasts the manager's sector weights with those of the benchmark and median sector weights across the members of the peer group. The magnitude of sector weight differences from the index and the manager's sector diversification are also shown. Diversifica