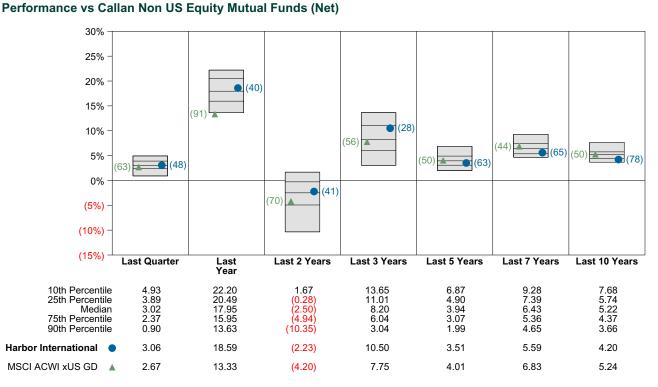

on) to serve as sub-advisor to the Harbor International Fund, replacing Northern Cross, LLC, effective immediately.

#### **Quarterly Summary and Highlights**

• Harbor International's portfolio posted a 3.06% return for the quarter placing it in the 48 percentile of the Callan Non US Equity Mutual Funds group for the quarter and in the 40 percentile for the last year.

| Quarterly Asset Growth    |              |
|---------------------------|--------------|
| Beginning Market Value    | \$29,433,344 |
| Net New Investment        | \$1,000,000  |
| Investment Gains/(Losses) | \$925,072    |
| Ending Market Value       | \$31,358,416 |

• Harbor International's portfolio outperformed the MSCI ACWI xUS GD by 0.39% for the quarter and outperformed the MSCI ACWI xUS GD for the year by 5.26%.





Relative Return vs MSCI ACWI xUS GD

Callan Non US Equity Mutual Funds (Net) Annualized Five Year Risk vs Return



## Harbor International Return Analysis Summary

#### **Return Analysis**

The graphs below analyze the manager's return on both a risk-adjusted and unadjusted basis. The first chart illustrates the manager's ranking over different periods versus the appropriate style group. The second chart shows the historical quarterly and cumulative manager returns versus the appropriate market benchmark. The last chart illustrates the manager's ranking relative to their style using various risk-adjusted return measures.

#### Performance vs Callan Non US Equity Mutual Funds (Net)



Cumulative and Quarterly Relative Returns vs MSCI ACWI xUS GD



Risk Adjusted Return Measures vs MSCI