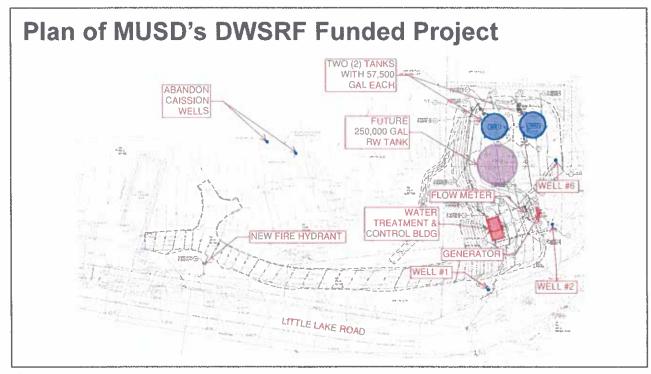

l

## **Purpose and Need (MCCSD Funded Improvements)**

- Historic drought conditions resulted in water scarcity in MCCSD service area and surrounding community
  - Shallow private wells run dry in summer and during droughts
  - Hauled water from nearby municipalities unavailable
- Ancillary Need
  - Mendocino lacks adequate fire protection (supply and storage)













# **Overview of MUSD's DWSRF Funded Project**

- Replace two existing storage tanks with two new bolted stainless-steel tanks of same volume (combined 115,000 gal)
- Replace water treatment and control building with new CMU treatment and control building
- Rehabilitate Well #1 and reconstruct Well #2
- Abandon two existing caisson wells
- -Improve access road to meet fire code requirements
- Replant about 20 new trees



# **Overview of MCCSD's UMBDRG Funded Project**

- Constructs 500,000 gallons of potable water storage for use during drought emergencies
- Constructs up to 10 new wells (9 included in project)
- Construct access road to new wells
- Abandons one caisson well and coverts one caisson well to a monitoring well
- Installs staff gauge for stream monitoring
- -Replant about 120 trees





# Funding

- MUSD Construction Funding:
  - \$4.5 Million through DWSRF grant administered by SWRCB Division of Financial Assistance
- MCCSD Construction Funding:
  - \$4.158 Million through UMBDR grant administered by Department of Water Resources
- Construction funding covers bidding, construction, construction management, inspection, DSA approvals, and state reporting requirements

| California Environment