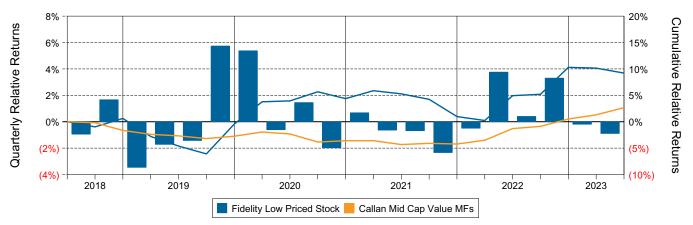

| Ending Market Value \$16,957,970 |              |  |  |  |  |





#### Relative Return vs Russell MidCap Value Idx

#### Callan Mid Cap Value Mutual Funds (Net) Annualized Five Year Risk vs Return



## **Fidelity Low Priced Stock Return Analysis Summary**

#### **Return Analysis**

The graphs below analyze the manager's return on both a risk-adjusted and unadjusted basis. The first chart illustrates the manager's ranking over different periods versus the appropriate style group. The second chart shows the historical quarterly and cumulative manager returns versus the appropriate market benchmark. The last chart illustrates the manager's ranking relative to their style using various risk-adjusted return measures.



Cumulative and Quarterly Relative Returns vs Russell MidCap Value Idx



Risk Adjusted Return Measures vs Russell MidCap Value Idx Rankings Against Callan Mid Cap Value Mutual Funds (Net) Five Years Ended June 30, 2023



7

2014

14.40 12.83

11.60

8.69

4.76

7.65

14.75

## Fidelity Low Priced Stock Equity Characteristics Analysis Summary

#### **Portfolio Characteristics**

This graph compares the manager's portfolio characteristics with the range of characteristics for the portfolios which make up the manager's style group. This analysis illustrates whether the manager's current holdings are consistent with other managers employing the same style.

#### Portfolio Characteristics Percentile Rankings Rankings Against Callan Mid Cap Value Mutual Funds as of June 30, 2023



#### **Sector Weights**

The graph below contrasts the manager's sector weights wit