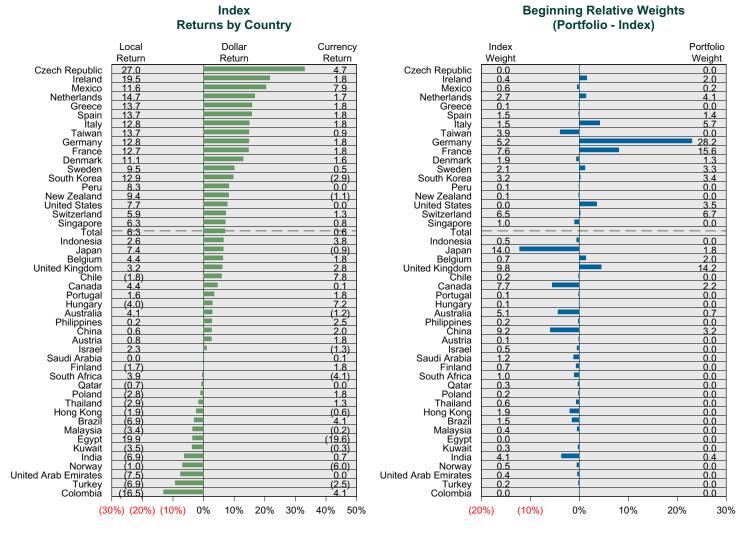

for half of the portfolio's market value.



# Oakmark International vs MSCI ACWI xUS GD Attribution for Quarter Ended March 31, 2023

# **International Attribution**

The first chart below illustrates the return for each country in the index sorted from high to low. The total return for the index is highlighted with a dotted line. The second chart (countries presented in the same order) illustrates the manager's country allocation decisions relative to the index. To the extent that the manager over-weighted a country that had a higher return than the total return for the index (above the dotted line) it contributes positively to the manager's country (or currency) selection effect. The last chart details the manager return, the index return, and the attribution factors for the quarter.





# Mondrian International Period Ended March 31, 2023

### **Investment Philosophy**

Mondrian's value driven investment philosophy is based on the belief that investments need to be evaluated in terms of their fundamental long-term value. In the management of international equity assets, they invest in securities where rigorous dividend discount analysis identifies value in terms of the long term flow of income. Mondrian's management fee is 80 bps on all assets.

# **Quarterly Summary and Highlights**

- Mondrian International's portfolio posted a 8.84% return for the quarter placing it in the 58 percentile of the Callan Non US Equity Mutual Funds group for the quarter and in the 66 percentile for the last year.
- Mondrian International's portfolio outperformed the MSCI ACWI xUS GD by