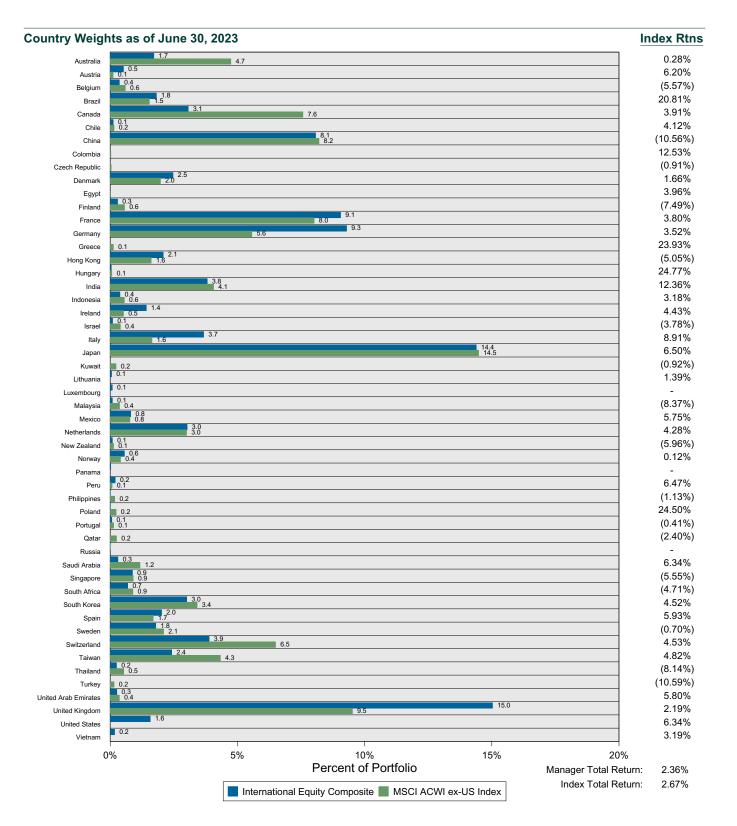

old" assumption (repriced and adjusted for corporate actions). Analysis is then done using current market and company financial data.



## Country Allocation International Equity Composite VS MSCI ACWI ex-US Index

#### **Country Allocation**

The chart below contrasts the portfolio's country allocation with that of the index as of June 30, 2023. This chart is useful because large deviations in country allocation relative to the index are often good predictors of tracking error in the subsequent quarter. To the extent that the portfolio allocation is similar to the index, the portfolio should experience more "index-like" performance. In order to illustrate the performance effect on the portfolio and index of these country allocations, the individual index country returns are also shown.



## International Holdings Based Style Analysis For One Quarter Ended June 30, 2023

This page analyzes and compares the investment styles of multiple portfolios using a detailed holdings-based style analysis methodology. The size component of style is measured by the weighted median market capitalization of the holdings. The value/core/growth style dimension is captured by the "Combined Z-Score" of the portfolio. This score is based on eight fundamental factors used in the MSCI stock style scoring system. The table below gives a more detailed breakdown of several relevant style metrics on the portfolios.

#### Style Map

#### Holdings for One Quarter Ended June 30, 2023



|                               | Weight<br>% | Wtd Median<br>Mkt Cap | Combined<br>Z-Score | Growth<br>Z-Score | Va