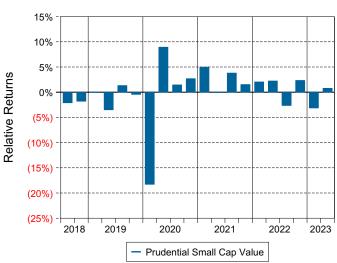

ched share class in Septemeber 2015.

#### **Quarterly Summary and Highlights**

- Prudential Small Cap Value's portfolio posted a 3.98% return for the quarter placing it in the 37 percentile of the Callan Small Cap Value Mutual Funds group for the quarter and in the 93 percentile for the last year.
- Prudential Small Cap Value's portfolio outperformed the Russell 2000 Value Index by 0.80% for the quarter and underperformed the Russell 2000 Value Index for the year by 2.91%.

### Quarterly Asset Growth

| Beginning Market Value    | \$13,472,106 |
|---------------------------|--------------|
| Net New Investment        | \$4,000,000  |
| Investment Gains/(Losses) | \$927,580    |
| Ending Market Value       | \$18,399,686 |

#### Performance vs Callan Small Cap Value Mutual Funds (Net)





#### **Relative Return vs Russell 2000 Value Index**

#### Callan Small Cap Value Mutual Funds (Net) Annualized Five Year Risk vs Return



## Prudential Small Cap Value Return Analysis Summary

#### **Return Analysis**

The graphs below analyze the manager's return on both a risk-adjusted and unadjusted basis. The first chart illustrates the manager's ranking over different periods versus the appropriate style group. The second chart shows the historical quarterly and cumulative manager returns versus the appropriate market benchmark. The last chart illustrates the manager's ranking relative to their style using various risk-adjusted return measures.

#### Performance vs Callan Small Cap Value Mutual Funds (Net)



Cumulative and Quarterly Relative Returns vs Russell 2000 Value Index