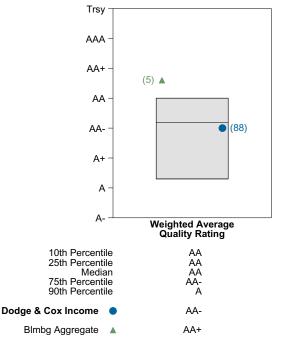

istics Analysis Summary

# **Portfolio Characteristics**

This graph compares the manager's portfolio characteristics with the range of characteristics for the portfolios which make up the manager's style group. This analysis illustrates whether the manager's current holdings are consistent with other managers employing the same style.

# Fixed Income Portfolio Characteristics Rankings Against Callan Core Bond Fixed Income as of March 31, 2023



# Sector Allocation and Quality Ratings

The first graph compares the manager's sector allocation with the average allocation across all the members of the manager's style. The second graph compares the manager's weighted average quality rating with the range of quality ratings for the style.



# Quality Ratings vs Callan Core Bond Fixed Income





# PIMCO Period Ended March 31, 2023

## **Investment Philosophy**

The Total Return fund is a core plus strategy managed by a team of PIMCO's senior investment professionals. PIMCO is well known for its macroeconomic forecasts, which contribute to the top-down elements of its investment process while sector teams and traders drive the bottom-up security selection choices. The strategy is benchmarked to the Bloomberg U.S. Aggregate Index and invests in a broad set of fixed income sectors. Duration is generally within two years of the benchmark. The Fund allows up to 20% in high yield and 20% in foreign currency exposure.

# **Quarterly Summary and Highlights**

- PIMCO's portfolio posted a 2.92% return for the quarter placing it in the 80 percentile of the Callan Core Plus Mutual Funds