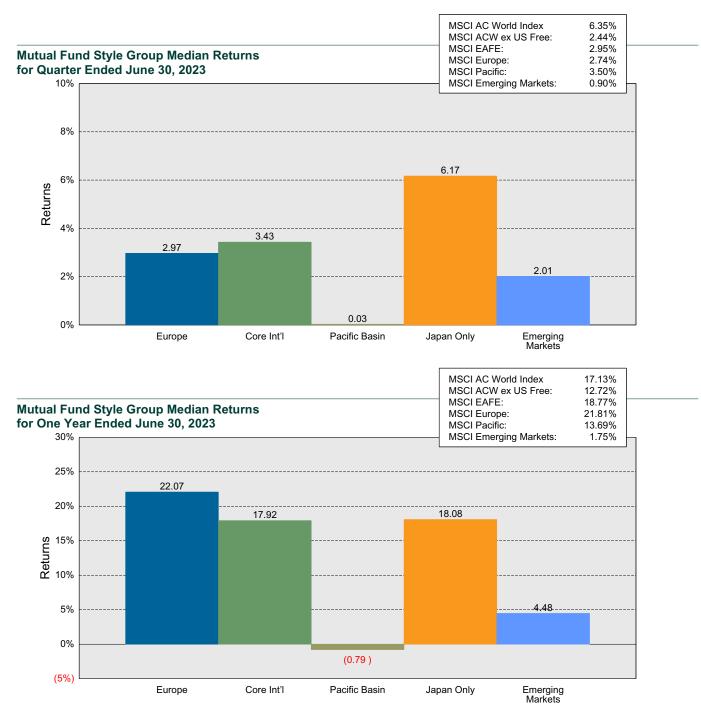

ince 1990. Japan benefited from strong inflows from foreign investors, expectations for corporate governance reform and an improved outlook for the Japanese economy. The yen sank 8% versus the U.S. dollar as monetary policy was kept ultra-loose, but the dollar fell versus the British pound (+2.8%) and the euro (+0.4%).^L^Emerging market equity underperformed developed market equity, but results varied widely. Emerging Europe (+11.2%) and Latin America (+14.0%) posted double-digit results while Emerging Asia (-0.8%) was hurt by poor performance from China (-9.7%) offsetting results from India (+12.2%). Poland (+24.5%) boosted the performance of Emerging Europe while Turkey (-10.7%) weighed on the regions results. In Latin America, Brazil (+20.7%) and Colombia (+11.7%) were top performers.





### Domestic Fixed Income Active Management Overview

The Bloomberg US Aggregate Bond Index fell 0.8% in 2Q as interest rates rose. A risk-on environment bolstered returns for credit and securitized sectors, both of which outperformed U.S. Treasuries on a duration-adjusted basis. The 10-year U.S. Treasury yield was 3.81% as of quarter-end, up from 3.48% as of 3/31. The yield curve was sharply inverted at quarter-end with the 2-year U.S. Treasury yielding 4.87%. High yield (Bloomberg High Yield Index: +1.8%) performed well amid robust risk appetite, muted issuance, and promising economic news.





Asset Allocation and Performance

### ASSET ALLOCATION AND PERFORMANCE

### Asset Allocation and Performance

This section begins with an overview of the fund's asset allocation at the broad