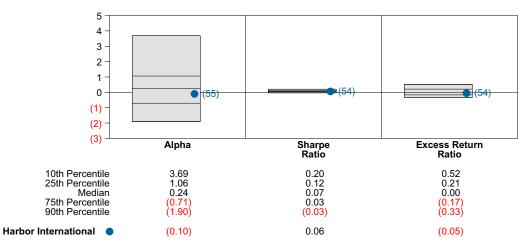

ear Risk vs Return



# Harbor International Return Analysis Summary

## **Return Analysis**

The graphs below analyze the manager's return on both a risk-adjusted and unadjusted basis. The first chart illustrates the manager's ranking over different periods versus the appropriate style group. The second chart shows the historical quarterly and cumulative manager returns versus the appropriate market benchmark. The last chart illustrates the manager's ranking relative to their style using various risk-adjusted return measures.

## Performance vs Callan Non US Equity Mutual Funds (Net)



Cumulative and Quarterly Relative Returns vs MSCI ACWI xUS GD



Risk Adjusted Return Measures vs MSCI ACWI xUS GD Rankings Against Callan Non US Equity Mutual Funds (Net) Five Years Ended March 31, 2023





# Harbor International Equity Characteristics Analysis Summary

## **Portfolio Characteristics**

This graph compares the manager's portfolio characteristics with the range of characteristics for the portfolios which make up the manager's style group. This analysis illustrates whether the manager's current holdings are consistent with other managers employing the same style.

## Portfolio Characteristics Percentile Rankings Rankings Against Callan Non US Equity Mutual Funds as of March 31, 2023



## **Sector Weights**

The graph below contrasts the manager's sector weights with those of the benchmark and median sector weights across the members of the peer group. The magnitude of sector weight differences from the index and the manager's sector diversification are also shown. Diversif