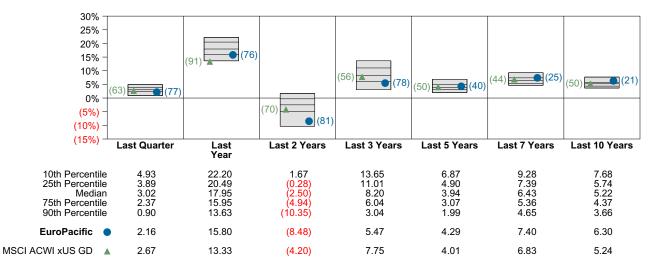

rsifying strategies. Switched from Class R-5 Shares to Class R-6 Shares in December 2009.

#### **Quarterly Summary and Highlights**

- EuroPacific's portfolio posted a 2.16% return for the quarter placing it in the 77 percentile of the Callan Non US Equity Mutual Funds group for the quarter and in the 76 percentile for the last year.
- EuroPacific's portfolio underperformed the MSCI ACWI xUS GD by 0.51% for the quarter and outperformed the MSCI ACWI xUS GD for the year by 2.47%.

## Quarterly Asset Growth

| Beginning Market Value    | \$27,140,557 |
|---------------------------|--------------|
| Net New Investment        | \$0          |
| Investment Gains/(Losses) | \$587,515    |
| Ending Market Value       | \$27,728,072 |

#### Performance vs Callan Non US Equity Mutual Funds (Net)



8% 6% 4% **Relative Returns** 2% 0% (2%) (4%) (6%) (8%) (10%) 2018 2019 2020 2022 2023 2021 EuroPacific

Relative Return vs MSCI ACWI xUS GD

#### Callan Non US Equity Mutual Funds (Net) Annualized Five Year Risk vs Return



## EuroPacific Return Analysis Summary

#### **Return Analysis**

The graphs below analyze the manager's return on both a risk-adjusted and unadjusted basis. The first chart illustrates the manager's ranking over different periods versus the appropriate style group. The second chart shows the historical quarterly and cumulative manager returns versus the appropriate market benchmark. The last chart illustrates the manager's ranking relative to their style using various risk-adjusted return measures.

#### Performance vs Callan Non US Equity Mutual Funds (Net)



Cum