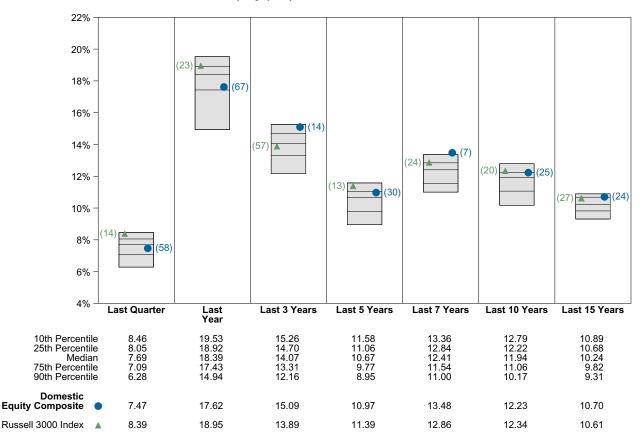

## Domestic Equity Composite Period Ended June 30, 2023

#### **Quarterly Summary and Highlights**

- Domestic Equity Composite's portfolio posted a 7.47% return for the quarter placing it in the 58 percentile of the Public Fund - Domestic Equity group for the quarter and in the 67 percentile for the last year.
- Domestic Equity Composite's portfolio underperformed the Russell 3000 Index by 0.92% for the quarter and underperformed the Russell 3000 Index for the year by 1.34%.

#### Performance vs Public Fund - Domestic Equity (Net)

#### Quarterly Asset Growth

| Beginning Market Value    | \$204,826,752 |
|---------------------------|---------------|
| Net New Investment        | \$19,650,000  |
| Investment Gains/(Losses) | \$17,086,125  |
| Ending Market Value       | \$241,562,877 |





#### Relative Return vs Russell 3000 Index

### Public Fund - Domestic Equity (Net) Annualized Five Year Risk vs Return



## Domestic Equity Composite Return Analysis Summary

#### **Return Analysis**

The graphs below analyze the manager's return on both a risk-adjusted and unadjusted basis. The first chart illustrates the manager's ranking over different periods versus the appropriate style group. The second chart shows the historical quarterly and cumulative manager returns versus the appropriate market benchmark. The last chart illustrates the manager's ranking relative to their style using various risk-adjusted return measures.





**Cumulative and Quarterly Relative Returns vs Russell 3000 Index** 









## Domestic Equity Composite Equity Characteristics Analysis Summary

#