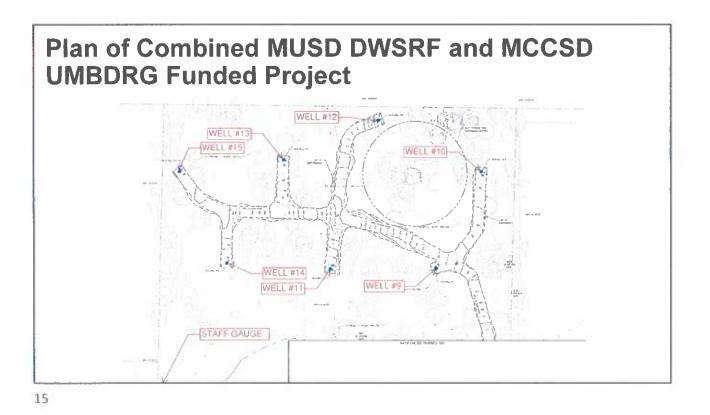

iew of MUSD's DWSRF Funded Project**

- Replace two existing storage tanks with two new bolted stainless-steel tanks of same volume (combined 115,000 gal)
- Replace water treatment and control building with new CMU treatment and control building
- Rehabilitate Well #1 and reconstruct Well #2
- Abandon two existing caisson wells
- -Improve access road to meet fire code requirements
- Replant about 20 new trees



# **Overview of MCCSD's UMBDRG Funded Project**

- Constructs 500,000 gallons of potable water storage for use during drought emergencies
- Constructs up to 10 new wells (9 included in project)
- Construct access road to new wells
- Abandons one caisson well and coverts one caisson well to a monitoring well
- Installs staff gauge for stream monitoring
- -Replant about 120 trees





# Funding

- MUSD Construction Funding:
  - \$4.5 Million through DWSRF grant administered by SWRCB Division of Financial Assistance
- MCCSD Construction Funding:
  - \$4.158 Million through UMBDR grant administered by Department of Water Resources
- Construction funding covers bidding, construction, construction management, inspection, DSA approvals, and state reporting requirements

| California Environmental<br>Quality Act (CEQA) | <ul> <li>Informs decision makers and<br/>public about potential<br/>environmental effects of<br/>project</li> </ul>                   |
|------------------------------------------------|---------------------------------------------------------------------------------------------------------------------------------------|
|