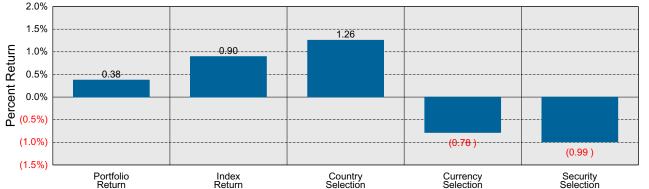

s that account for half of the portfolio's market value.



## NinetyOne vs MSCI EM Attribution for Quarter Ended June 30, 2023

#### **International Attribution**

The first chart below illustrates the return for each country in the index sorted from high to low. The total return for the index is highlighted with a dotted line. The second chart (countries presented in the same order) illustrates the manager's country allocation decisions relative to the index. To the extent that the manager over-weighted a country that had a higher return than the total return for the index (above the dotted line) it contributes positively to the manager's country (or currency) selection effect. The last chart details the manager return, the index return, and the attribution factors for the quarter.







## Domestic Fixed Income Composite Period Ended June 30, 2023

#### **Quarterly Summary and Highlights**

- Domestic Fixed Income Composite's portfolio posted a (0.27)% return for the quarter placing it in the 43 percentile of the Public Fund - Domestic Fixed group for the quarter and in the 54 percentile for the last year.
- Domestic Fixed Income Composite's portfolio outperformed the BImbg:Aggregate by 0.58% for the quarter and outperformed the BImbg:Aggregate for the year by 1.38%.

#### **Quarterly Asset Growth**

| Beginning Market Value    | \$147,885,126 |
|---------------------------|---------------|
| Net New Investment        | \$-18,000,000 |
| Investment Gains/(Losses) | \$-204,116    |
| Ending Market Value       | \$129,681,010 |





#### Relative Return vs Blmbg:Aggregate