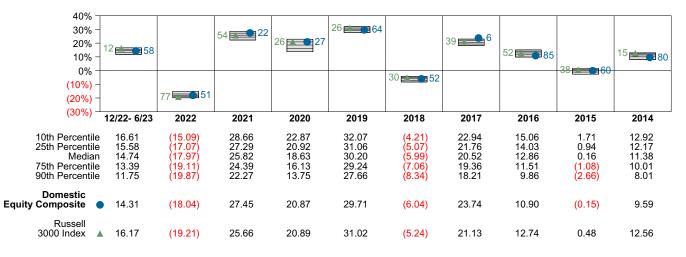

----------|
| Net New Investment        | \$19,650,000  |
| Investment Gains/(Losses) | \$17,086,125  |
| Ending Market Value       | \$241,562,877 |





#### Relative Return vs Russell 3000 Index

### Public Fund - Domestic Equity (Net) Annualized Five Year Risk vs Return



## Domestic Equity Composite Return Analysis Summary

#### **Return Analysis**

The graphs below analyze the manager's return on both a risk-adjusted and unadjusted basis. The first chart illustrates the manager's ranking over different periods versus the appropriate style group. The second chart shows the historical quarterly and cumulative manager returns versus the appropriate market benchmark. The last chart illustrates the manager's ranking relative to their style using various risk-adjusted return measures.





**Cumulative and Quarterly Relative Returns vs Russell 3000 Index** 









## Domestic Equity Composite Equity Characteristics Analysis Summary

#### **Portfolio Characteristics**

This graph compares the manager's portfolio characteristics with the range of characteristics for the portfolios which make up the manager's style group. This analysis illustrates whether the manager's current holdings are consistent with other managers employing the same style.

#### Portfolio Characteristics Percentile Rankings Rankings Against Public Fund - Domestic Equity as of June 30, 2023



#### **Sector Weights**

The graph below contrasts the manager's sector weights with those of the benchmark and median sector weights across the members of the peer group. The magnitude of sector weight differenc