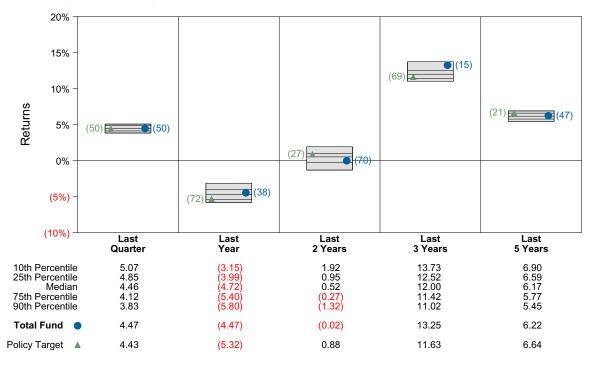

s below show the fund's historical actual asset allocation, the fund's historical target asset allocation, and the historical asset allocation of the average fund in the Callan Public Fund Sponsor Database.



#### **Actual Historical Asset Allocation**

#### **Target Historical Asset Allocation**



#### Average Callan Public Fund Sponsor Database Historical Asset Allocation





#### **Total Fund Ranking**

The first two charts show the ranking of the Total Fund's performance relative to that of the Callan Public Fund Sponsor Database for periods ended March 31, 2023. The first chart is a standard unadjusted ranking. In the second chart each fund in the database is adjusted to have the same historical asset allocation as that of the Total Fund.



#### Asset Allocation Adjusted Ranking



#### Total Fund Period Ended March 31, 2023

#### **Investment Philosophy**

The Public Fund Sponsor Database consists of public employee pension total funds including both Callan LLC client and surveyed non-client funds.

#### **Quarterly Summary and Highlights**

• Total Fund's portfolio posted a 4.47% return for the quarter placing it in the 35 percentile of the Callan Public Fund Sponsor Database group for the quarter and in the 38 percentile for the last year.

| • | Total                                       | Fund's  | portfolio | outperformed    | the    | Total   | Fund   |  |  |
|---|---------------------------------------------|---------|-----------|-----------------|--------|---------|--------|--|--|
|   | Bench                                       | mark by | 0.03% for | t