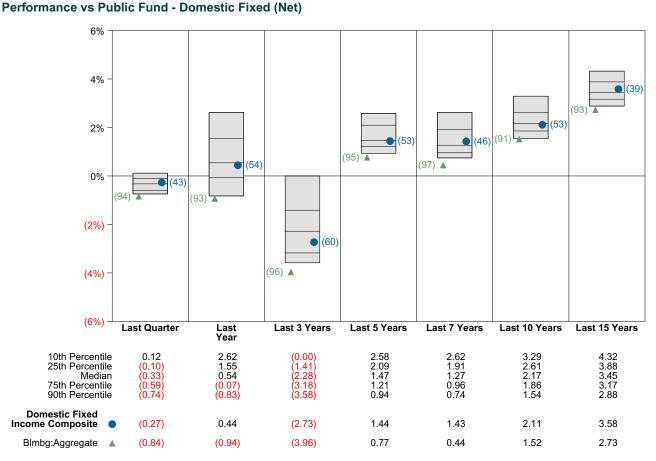

attribution factors for the quarter.







## Domestic Fixed Income Composite Period Ended June 30, 2023

#### **Quarterly Summary and Highlights**

- Domestic Fixed Income Composite's portfolio posted a (0.27)% return for the quarter placing it in the 43 percentile of the Public Fund - Domestic Fixed group for the quarter and in the 54 percentile for the last year.
- Domestic Fixed Income Composite's portfolio outperformed the BImbg:Aggregate by 0.58% for the quarter and outperformed the BImbg:Aggregate for the year by 1.38%.

#### **Quarterly Asset Growth**

| Beginning Market Value    | \$147,885,126 |
|---------------------------|---------------|
| Net New Investment        | \$-18,000,000 |
| Investment Gains/(Losses) | \$-204,116    |
| Ending Market Value       | \$129,681,010 |





#### Relative Return vs Blmbg:Aggregate

#### Public Fund - Domestic Fixed (Net) Annualized Five Year Risk vs Return



## Domestic Fixed Income Composite Return Analysis Summary

#### **Return Analysis**

The graphs below analyze the manager's return on both a risk-adjusted and unadjusted basis. The first chart illustrates the manager's ranking over different periods versus the appropriate style group. The second chart shows the historical quarterly and cumulative manager returns versus the appropriate market benchmark. The last chart illustrates the manager's ranking relative to their style using various risk-adjusted return measures.

#### Performance vs Public Fund - Domestic Fixed (Net)



Cumulative and Quarterly Relative Returns vs Blmbg:Aggregate



#### Risk Adjusted Return Me