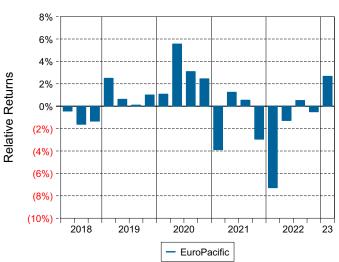

sifying strategies. Switched from Class R-5 Shares to Class R-6 Shares in December 2009.

#### **Quarterly Summary and Highlights**

- EuroPacific's portfolio posted a 9.87% return for the quarter placing it in the 35 percentile of the Callan Non US Equity Mutual Funds group for the quarter and in the 68 percentile for the last year.
- EuroPacific's portfolio outperformed the MSCI ACWI xUS GD by 2.87% for the quarter and outperformed the MSCI ACWI xUS GD for the year by 1.30%.

### Quarterly Asset Growth

| Beginning Market Value    | \$25,489,013 |
|---------------------------|--------------|
| Net New Investment        | \$-850,000   |
| Investment Gains/(Losses) | \$2,501,544  |
| Ending Market Value       | \$27,140,557 |

#### Performance vs Callan Non US Equity Mutual Funds (Net)





#### Relative Return vs MSCI ACWI xUS GD

Callan Non US Equity Mutual Funds (Net) Annualized Five Year Risk vs Return



# EuroPacific Return Analysis Summary

## **Return Analysis**

The graphs below analyze the manager's return on both a risk-adjusted and unadjusted basis. The first chart illustrates the manager's ranking over different periods versus the appropriate style group. The second chart shows the historical quarterly and cumulative manager returns versus the appropriate market benchmark. The last chart illustrates the manager's ranking relative to their style using various risk-adjusted return measures.

## Performance vs Callan Non US Equity Mutual Funds (Net)



Cumulative and Quarterly Relative Returns vs MSCI ACWI xUS GD



Risk Adjusted Return Measures vs MSCI ACWI xUS G