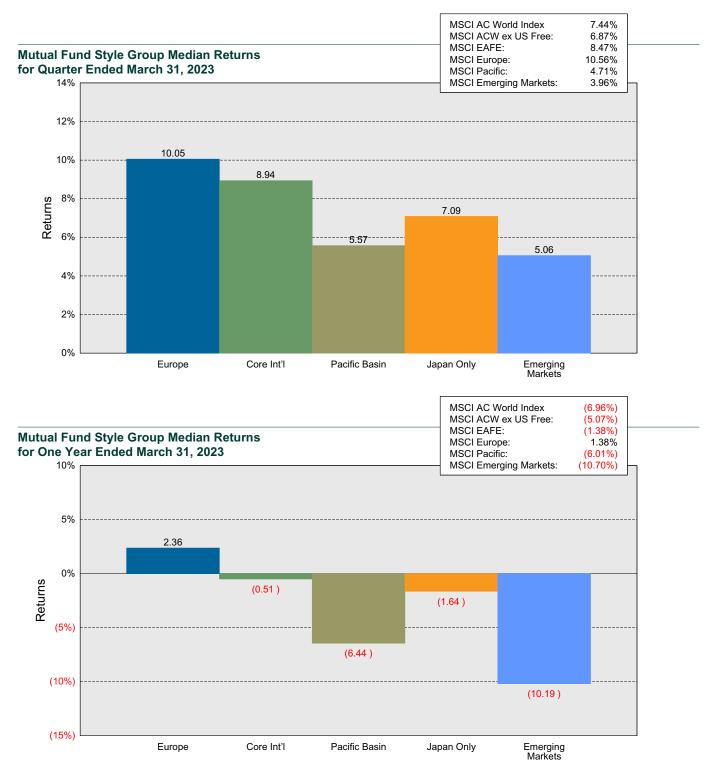

Index gained 6.9% (Local: +6.2%). Performance varied across developed market countries but most delivered positive returns. Europe ex-U.K. (+12%) outperformed Japan (+6%), the U.K. (+6%), and Canada (+4%). As in the U.S., growth outperformed value but by smaller margin (MSCI ACWI ex USA Value: +5.2%: MSCI ACWI ex USA Growth: +8.6%). Technology (+17%) was the best performing sector while Energy (-0.3%) was the only sector to post a negative return. Financials (+1%) also lagged. Emerging markets returns (MSCI Emerging Markets: +4.0) were mixed across countries. India (-6%) and Brazil (-3%) weighed on broad market returns while China (+5%) and Korea (+10%) outperformed. Quarterly returns were positive across regions: Latin America (+3.9%), Emerging Europe (+1.5%), and Emerging Asia (+4.8%).



Callan

#### Domestic Fixed Income Active Management Overview

The Bloomberg US Aggregate Bond Index rose 3.0% in 1Q. It was a bumpy ride with solid returns in January and March sandwiching a negative February. The yield curve remained inverted as of quarter-end by 58 bps for the 2-year/10-year and 116 bps for the 1-year/10-year. Sector performance was mixed over the quarter with residential and commercial mortgages underperforming U.S Treasuries and corporates outperforming (except Financials). TIPS (Bloomberg TIPS: +3.3%) also did well; 10-year breakeven spreads were 2.3% as of quarter-end. High yield (Bloomberg High Yield Index: +3.6%) outperformed but dispersion within the Index is meaningfully higher than it was two years ago.





Callan

Asset Allocation and Performance

#### ASSE