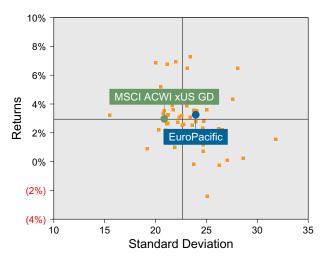

ghlights**

- EuroPacific's portfolio posted a 9.87% return for the quarter placing it in the 35 percentile of the Callan Non US Equity Mutual Funds group for the quarter and in the 68 percentile for the last year.
- EuroPacific's portfolio outperformed the MSCI ACWI xUS GD by 2.87% for the quarter and outperformed the MSCI ACWI xUS GD for the year by 1.30%.

### Quarterly Asset Growth

| Beginning Market Value    | \$25,489,013 |
|---------------------------|--------------|
| Net New Investment        | \$-850,000   |
| Investment Gains/(Losses) | \$2,501,544  |
| Ending Market Value       | \$27,140,557 |

#### Performance vs Callan Non US Equity Mutual Funds (Net)





#### Relative Return vs MSCI ACWI xUS GD

Callan Non US Equity Mutual Funds (Net) Annualized Five Year Risk vs Return



# EuroPacific Return Analysis Summary

## **Return Analysis**

The graphs below analyze the manager's return on both a risk-adjusted and unadjusted basis. The first chart illustrates the manager's ranking over different periods versus the appropriate style group. The second chart shows the historical quarterly and cumulative manager returns versus the appropriate market benchmark. The last chart illustrates the manager's ranking relative to their style using various risk-adjusted return measures.

## Performance vs Callan Non US Equity Mutual Funds (Net)



Cumulative and Quarterly Relative Returns vs MSCI ACWI xUS GD



Risk Adjusted Return Measures vs MSCI ACWI xUS GD Rankings Against Callan Non US Equity Mutual Funds (Net) Five Years Ended March 31, 2023





# EuroPacific Equity Char