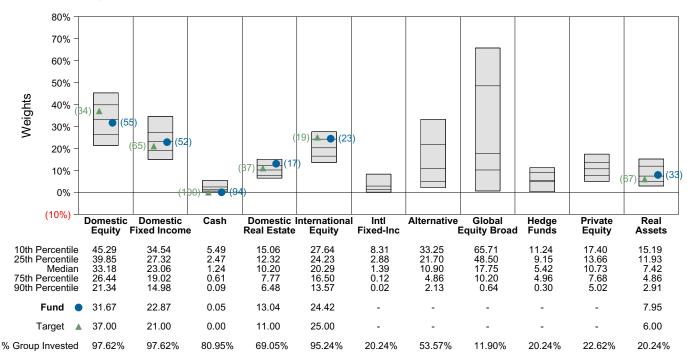

450)             |
| International Equity  | 157,937          | 24.4%            | 25.0%  | (0.6%)                | (3,736)              |
| Domestic Fixed Income | 147,885          | 22.9%            | 21.0%  | 1.9%                  | 12,079               |
| Infrastructure        | 51,410           | 7.9%             | 6.0%   | 1.9%                  | 12,609               |
| Domestic Real Estate  | 84,340           | 13.0%            | 11.0%  | 2.0%                  | 13,204               |
| Cash                  | 294              | 0.0%             | 0.0%   | 0.0%                  | 294                  |
| Total                 | 646,694          | 100.0%           | 100.0% |                       |                      |

Asset Class Weights vs Callan Public Fund Sponsor Database



#### **Investment Manager Asset Allocation**

The table below contrasts the distribution of assets across the Fund's investment managers as of March 31, 2023, with the distribution as of December 31, 2022. The change in asset distribution is broken down into the dollar change due to Net New Investment and the dollar change due to Investment Return.

|                              | March 31,     | 2023   |                |               | December 3    | 1, 2022 |
|------------------------------|---------------|--------|----------------|---------------|---------------|---------|
|                              | Market Value  | Weight | Net New Inv.   | Inv. Return   | Market Value  | Weight  |
| Domestic Equities            | \$204,826,752 | 31.67% | \$(22,500,000) | \$13,270,435  | \$21