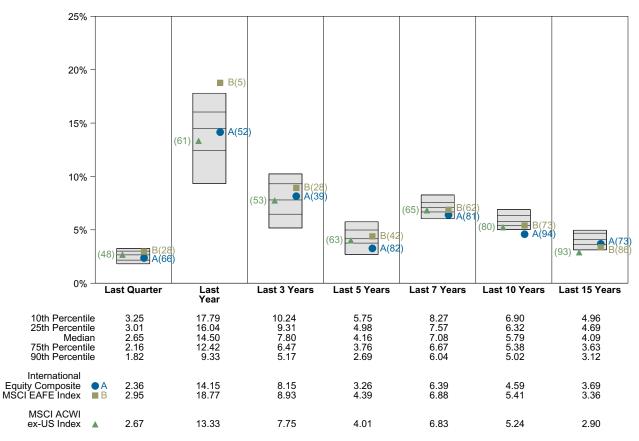

osite Period Ended June 30, 2023

#### **Quarterly Summary and Highlights**

- International Equity Composite's portfolio posted a 2.36% return for the quarter placing it in the 66 percentile of the Public Fund - International Equity group for the quarter and in the 52 percentile for the last year.
- International Equity Composite's portfolio underperformed the MSCI ACWI ex-US Index by 0.31% for the quarter and outperformed the MSCI ACWI ex-US Index for the year by 0.82%.

#### Performance vs Public Fund - International Equity (Net)

#### Quarterly Asset Growth

| Beginning Market Value    | \$157,937,469 |
|---------------------------|---------------|
| Net New Investment        | \$-2,900,000  |
| Investment Gains/(Losses) | \$3,767,954   |
| Ending Market Value       | \$158,805,423 |





#### **Relative Return vs MSCI ACWI ex-US Index**

#### Public Fund - International Equity (Net) Annualized Five Year Risk vs Return



## International Equity Composite Return Analysis Summary

#### **Return Analysis**

The graphs below analyze the manager's return on both a risk-adjusted and unadjusted basis. The first chart illustrates the manager's ranking over different periods versus the appropriate style group. The second chart shows the historical quarterly and cumulative manager returns versus the appropriate market benchmark. The last chart illustrates the manager's ranking relative to their style using various risk-adjusted return measures.

#### Performance vs Public Fund - International Equity (Net)



Cumulative and Quarterly Relative Returns vs MSCI ACWI ex-US Index



R