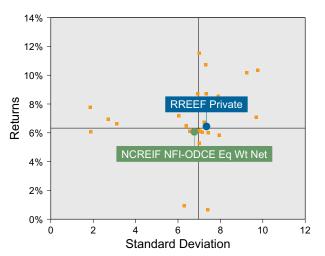

nited States.

#### **Quarterly Summary and Highlights**

- RREEF Private's portfolio posted a (2.07)% return for the quarter placing it in the 83 percentile of the Callan Open End Core Cmmingled Real Est group for the quarter and in the 83 percentile for the last year.
- RREEF Private's portfolio outperformed the NCREIF NFI-ODCE Eq Wt Net by 0.98% for the quarter and underperformed the NCREIF NFI-ODCE Eq Wt Net for the year by 1.24%.

| Quarterly Asset Growth    |              |
|---------------------------|--------------|
| Beginning Market Value    | \$42,715,332 |
| Net New Investment        | \$-319,976   |
| Investment Gains/(Losses) | \$-884,350   |
| Ending Market Value       | \$41,511,005 |







Callan Open End Core Cmmingled Real Est (Net) Annualized Five Year Risk vs Return



## Barings Core Property Fund Period Ended June 30, 2023

#### **Investment Philosophy**

Barings believes that the investment strategy for the Core Property Fund is unique with the goal of achieving returns in excess of the benchmark index, the NFI-ODCE Index, with a level of risk associated with a core fund. The construct of the Fund relies heavily on input from Barings Research, which provided the fundamentals for the investment strategy. Strategic targets and fund exposure which differentiate the Fund from its competitors with respect to both its geographic and property type weightings, and we believe will result in performance in excess of industry benchmarks over the long-term.

#### **Quarterly Summary and Highlights**

- Barings Core Property Fund's portfolio posted a (4.40)% ret