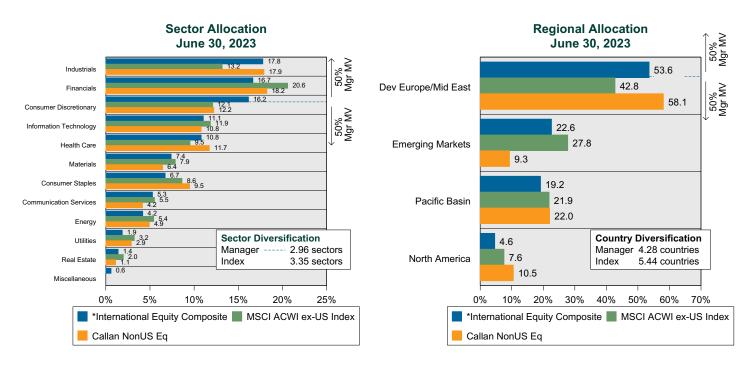

aracteristics with the range of characteristics for the portfolios which make up the manager's style group. This analysis illustrates whether the manager's current holdings are consistent with other managers employing the same style.

#### Portfolio Characteristics Percentile Rankings Rankings Against Callan Non-US Equity as of June 30, 2023



#### **Sector Weights**

The graph below contrasts the manager's sector weights with those of the benchmark and median sector weights across the members of the peer group. The magnitude of sector weight differences from the index and the manager's sector diversification are also shown. The regional allocation chart compares the manager's geographical region weights with those of the benchmark as well as the median region weights of the peer group.



\*6/30/23 portfolio characteristics generated using most recently available holdings (3/31/23) modified based on a "buy-and-hold" assumption (repriced and adjusted for corporate actions). Analysis is then done using current market and company financial data.



## Country Allocation International Equity Composite VS MSCI ACWI ex-US Index

#### **Country Allocation**

The chart below contrasts the portfolio's country allocation with that of the index as of June 30, 2023. This chart is useful because large deviations in country allocation relative to the index are often good predictors of tracking error in the subsequent quarter. To the extent that the portfolio allocation is similar to the index, the portfolio should experience more "index-like" performance. In order to illustrate the per