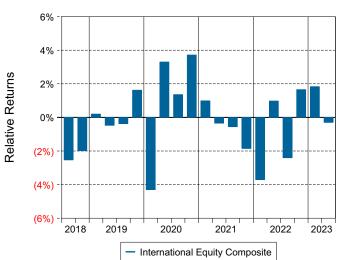

ite Period Ended June 30, 2023

#### **Quarterly Summary and Highlights**

- International Equity Composite's portfolio posted a 2.36% return for the quarter placing it in the 66 percentile of the Public Fund - International Equity group for the quarter and in the 52 percentile for the last year.
- International Equity Composite's portfolio underperformed the MSCI ACWI ex-US Index by 0.31% for the quarter and outperformed the MSCI ACWI ex-US Index for the year by 0.82%.

#### Performance vs Public Fund - International Equity (Net)

#### Quarterly Asset Growth

| Beginning Market Value    | \$157,937,469 |
|---------------------------|---------------|
| Net New Investment        | \$-2,900,000  |
| Investment Gains/(Losses) | \$3,767,954   |
| Ending Market Value       | \$158,805,423 |





#### **Relative Return vs MSCI ACWI ex-US Index**

#### Public Fund - International Equity (Net) Annualized Five Year Risk vs Return



## International Equity Composite Return Analysis Summary

#### **Return Analysis**

The graphs below analyze the manager's return on both a risk-adjusted and unadjusted basis. The first chart illustrates the manager's ranking over different periods versus the appropriate style group. The second chart shows the historical quarterly and cumulative manager returns versus the appropriate market benchmark. The last chart illustrates the manager's ranking relative to their style using various risk-adjusted return measures.

#### Performance vs Public Fund - International Equity (Net)



Cumulative and Quarterly Relative Returns vs MSCI ACWI ex-US Index



Ris