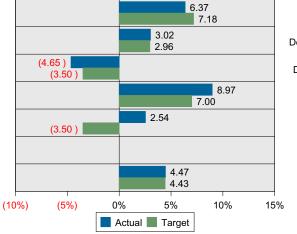

een carried over from 2Q 2020.

Callan

#### **Quarterly Total Fund Relative Attribution - March 31, 2023**

The following analysis approaches Total Fund Attribution from the perspective of relative return. Relative return attribution separates and quantifies the sources of total fund excess return relative to its target. This excess return is separated into two relative attribution effects: Asset Allocation Effect and Manager Selection Effect. The Asset Allocation Effect represents the excess return due to the actual total fund asset allocation differing from the target asset allocation. Manager Selection Effect represents the total fund impact of the individual managers excess returns relative to their benchmarks.



Asset Class Under or Overweighting

#### **Actual vs Target Returns**









#### Relative Attribution Effects for Quarter ended March 31, 2023

| Asset Class           | Effective<br>Actual<br>Weight | Effective<br>Target<br>Weight | Actual<br>Return | Target<br>Return | Manager<br>Effect | Asset<br>Allocation | Total<br>Relative<br>Return   |
|-----------------------|-------------------------------|-------------------------------|------------------|------------------|-------------------|---------------------|-------------------------------|
| Domestic Equity       | 33%                           | 37%                           | 6.37%            | 7.18%            | (0.27%)           | (0.09%)             | (0.36%)                       |
| Domestic Fixed Income | e 21%                         | 21%                           | 3.02%            | 2.96%