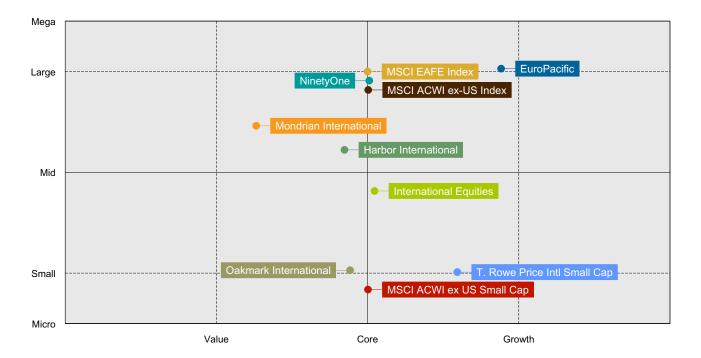

effect on the portfolio and index of these country allocations, the individual index country returns are also shown.



# International Holdings Based Style Analysis For One Quarter Ended March 31, 2023

This page analyzes and compares the investment styles of multiple portfolios using a detailed holdings-based style analysis methodology. The size component of style is measured by the weighted median market capitalization of the holdings. The value/core/growth style dimension is captured by the "Combined Z-Score" of the portfolio. This score is based on eight fundamental factors used in the MSCI stock style scoring system. The table below gives a more detailed breakdown of several relevant style metrics on the portfolios.

## Style Map

#### Holdings for One Quarter Ended March 31, 2023



|                              | Weight<br>% | Wtd Median<br>Mkt Cap | Combined<br>Z-Score | Growth<br>Z-Score | Value<br>Z-Score | Number of<br>Securities D | Security<br>Diversification |
|------------------------------|-------------|-----------------------|---------------------|-------------------|------------------|---------------------------|-----------------------------|
| EuroPacific                  | 17.18%      | 51.10                 | 0.74                | 0.24              | (0.51)           | 353                       | 31.98                       |
| Harbor International         | 18.64%      | 20.97                 | (0.15)              | (0.12)            | 0.03             | 344                       | 56.73                       |
| Oakmark International        | 21.24