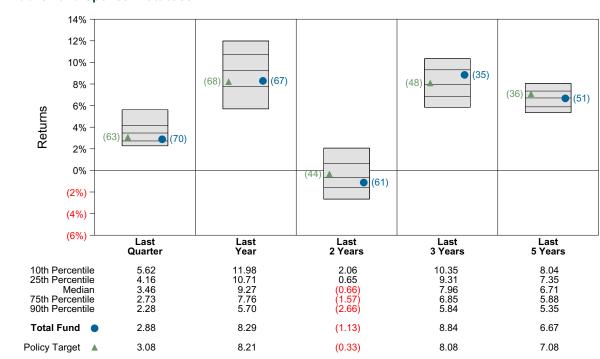

l asset allocation of the average fund in the Callan Public Fund Sponsor Database.



### **Actual Historical Asset Allocation**

#### **Target Historical Asset Allocation**



#### Average Callan Public Fund Sponsor Database Historical Asset Allocation



\* Current Quarter Target = 37.0% Russell 3000 Index, 25.0% MSCI ACWI xUS GD, 21.0% Blmbg:Aggregate, 11.0% NCREIF NFI-ODCE Eq Wt Net and 6.0% NCREIF NFI-ODCE Eq Wt Net.



## **Total Fund Ranking**

The first two charts show the ranking of the Total Fund's performance relative to that of the Callan Public Fund Sponsor Database for periods ended June 30, 2023. The first chart is a standard unadjusted ranking. In the second chart each fund in the database is adjusted to have the same historical asset allocation as that of the Total Fund.



#### **Callan Public Fund Sponsor Database**

#### Asset Allocation Adjusted Ranking



\* Current Quarter Target = 37.0% Russell 3000 Index, 25.0% MSCI ACWI xUS GD, 21.0% Blmbg:Aggregate, 11.0% NCREIF NFI-ODCE Eq Wt Net and 6.0% NCREIF NFI-ODCE Eq Wt Net.

## Total Fund Period Ended June 30, 2023

#### **Investment Philosophy**

The Public Fund Sponsor Database consists of public employee pension total funds including both Callan LLC client and surveyed non-client funds.

#### **Quarterly Summary and Highlights**

• Total Fund's portfolio posted a 2.88% return for the quarter placing it in the 60 percentile of the Callan Public Fund Sponsor Database group for the quarter and in the 63 percentile for the last year.

| • | Total F  | und's  | portfolio | unde   | erperforr | ned  | the