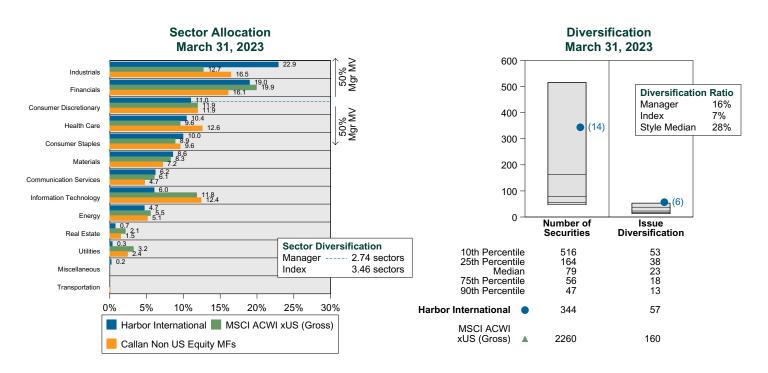

s analysis illustrates whether the manager's current holdings are consistent with other managers employing the same style.

## Portfolio Characteristics Percentile Rankings Rankings Against Callan Non US Equity Mutual Funds as of March 31, 2023



## **Sector Weights**

The graph below contrasts the manager's sector weights with those of the benchmark and median sector weights across the members of the peer group. The magnitude of sector weight differences from the index and the manager's sector diversification are also shown. Diversification by number and concentration of holdings are also compared to the benchmark and peer group. Issue Diversification represents by count, and Diversification Ratio by percent, the number of holdings that account for half of the portfolio's market value.



# Harbor International vs MSCI ACWI xUS GD Attribution for Quarter Ended March 31, 2023

#### **International Attribution**

The first chart below illustrates the return for each country in the index sorted from high to low. The total return for the index is highlighted with a dotted line. The second chart (countries presented in the same order) illustrates the manager's country allocation decisions relative to the index. To the extent that the manager over-weighted a country that had a higher return than the total return for the index (above the dotted line) it contributes positively to the manager's country (or currency) selection effect. The last chart details the manager return, the index return, and the attribution factors for the quarter.





#### Beginning Relative Weights (Portf