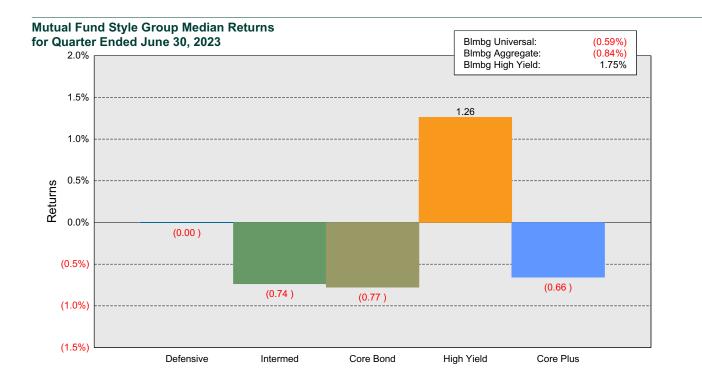

%). Poland (+24.5%) boosted the performance of Emerging Europe while Turkey (-10.7%) weighed on the regions results. In Latin America, Brazil (+20.7%) and Colombia (+11.7%) were top performers.





### Domestic Fixed Income Active Management Overview

The Bloomberg US Aggregate Bond Index fell 0.8% in 2Q as interest rates rose. A risk-on environment bolstered returns for credit and securitized sectors, both of which outperformed U.S. Treasuries on a duration-adjusted basis. The 10-year U.S. Treasury yield was 3.81% as of quarter-end, up from 3.48% as of 3/31. The yield curve was sharply inverted at quarter-end with the 2-year U.S. Treasury yielding 4.87%. High yield (Bloomberg High Yield Index: +1.8%) performed well amid robust risk appetite, muted issuance, and promising economic news.





Asset Allocation and Performance

### ASSET ALLOCATION AND PERFORMANCE

### Asset Allocation and Performance

This section begins with an overview of the fund's asset allocation at the broad asset class level. This is followed by a top down performance attribution analysis which analyzes the fund's performance relative to the performance of the fund's policy target asset allocation. The fund's historical performance is then examined relative to funds with similar objectives. Performance of each asset class is then shown relative to the asset class performance of other funds. Finally, a summary is presented of the holdings of the fund's investment managers, and the returns of those managers over various recent periods.

### Actual vs Target Asset Allocation As of June 30, 2023

The top