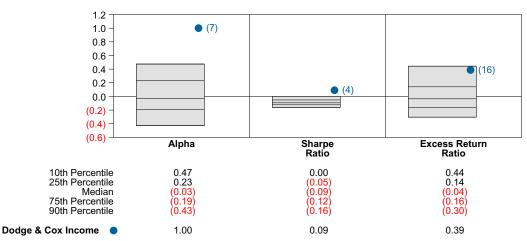

Aggregate

# Callan Core Bond Mutual Funds (Net) Annualized Five Year Risk vs Return



# Dodge & Cox Income Return Analysis Summary

# **Return Analysis**

The graphs below analyze the manager's return on both a risk-adjusted and unadjusted basis. The first chart illustrates the manager's ranking over different periods versus the appropriate style group. The second chart shows the historical quarterly and cumulative manager returns versus the appropriate market benchmark. The last chart illustrates the manager's ranking relative to their style using various risk-adjusted return measures.





Cumulative and Quarterly Relative Returns vs Blmbg Aggregate



Risk Adjusted Return Measures vs Blmbg Aggregate Rankings Against Callan Core Bond Mutual Funds (Net) Five Years Ended March 31, 2023





# Dodge & Cox Income Bond Characteristics Analysis Summary

# **Portfolio Characteristics**

This graph compares the manager's portfolio characteristics with the range of characteristics for the portfolios which make up the manager's style group. This analysis illustrates whether the manager's current holdings are consistent with other managers employing the same style.

# Fixed Income Portfolio Characteristics Rankings Against Callan Core Bond Fixed Income as of March 31, 2023



# Sector Allocation and Quality Ratings

The first graph compares the manager's sector allocation with the average allocation across all the members of the manager's style. The second graph compares the manager's weighted average quality rating with the range of quality ratings for the style.



# Quality Rat