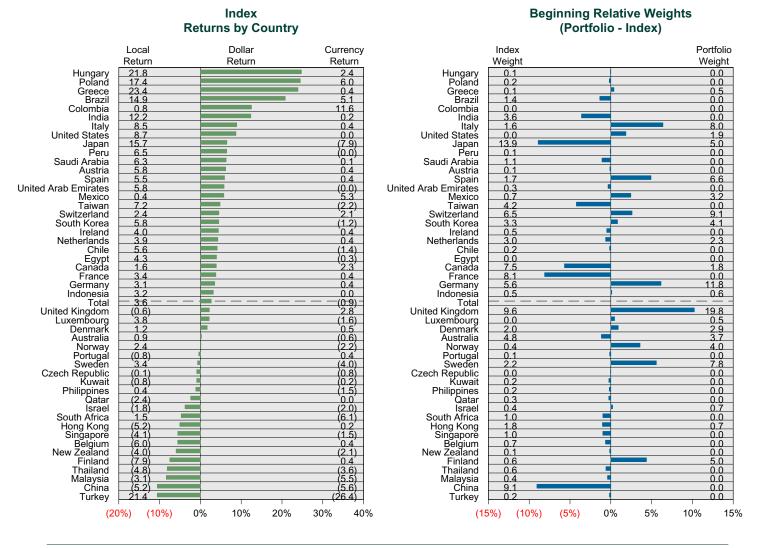

or half of the portfolio's market value.



# Oakmark International vs MSCI ACWI xUS GD Attribution for Quarter Ended June 30, 2023

#### **International Attribution**

The first chart below illustrates the return for each country in the index sorted from high to low. The total return for the index is highlighted with a dotted line. The second chart (countries presented in the same order) illustrates the manager's country allocation decisions relative to the index. To the extent that the manager over-weighted a country that had a higher return than the total return for the index (above the dotted line) it contributes positively to the manager's country (or currency) selection effect. The last chart details the manager return, the index return, and the attribution factors for the quarter.







## Mondrian International Period Ended June 30, 2023

#### **Investment Philosophy**

Mondrian's value driven investment philosophy is based on the belief that investments need to be evaluated in terms of their fundamental long-term value. In the management of international equity assets, they invest in securities where rigorous dividend discount analysis identifies value in terms of the long term flow of income. Mondrian's management fee is 80 bps on all assets.

#### **Quarterly Summary and Highlights**

- Mondrian International's portfolio posted a 3.20% return for the quarter placing it in the 42 percentile of the Callan Non US Equity Mutual Funds group for the quarter and in the 94 percentile for the last year.
- Mondrian International's portfolio outperformed the MSCI ACWI xUS