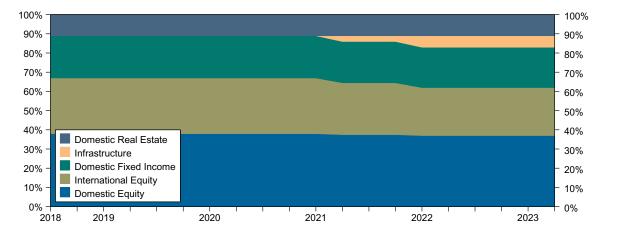

|                  |                  |                   |                     |                             |
| Total                 |                               |                               | 7.62% =          | 7.79%            | + (0.01%) +       | (0.15%)             | (0.17%)                     |

## **Actual vs Target Historical Asset Allocation**

The Historical asset allocation for a fund is by far the largest factor explaining its performance. The charts below show the fund's historical actual asset allocation, the fund's historical target asset allocation, and the historical asset allocation of the average fund in the Callan Public Fund Sponsor Database.



### **Actual Historical Asset Allocation**

#### **Target Historical Asset Allocation**



#### Average Callan Public Fund Sponsor Database Historical Asset Allocation



\* Current Quarter Target = 37.0% Russell 3000 Index, 25.0% MSCI ACWI xUS GD, 21.0% Blmbg:Aggregate, 11.0% NCREIF NFI-ODCE Eq Wt Net and 6.0% NCREIF NFI-ODCE Eq Wt Net.



## **Total Fund Ranking**

The first two charts show the ranking of the Total Fund's performance relative to that of the Callan Public Fund Sponsor Database for periods ended June 30, 2023. The first chart is a standard unadjusted ranking. In the second chart each fund in the database is adjusted to have the same historical asset allocation as that of the Total Fund.



#### **Callan Public Fund Sponsor Database**

#### Asset Allocation Adjusted Ranking



\* Current Quarter Target = 37.0% Russell 3000 Index, 25.0% MSCI ACWI xUS GD, 21.0% B