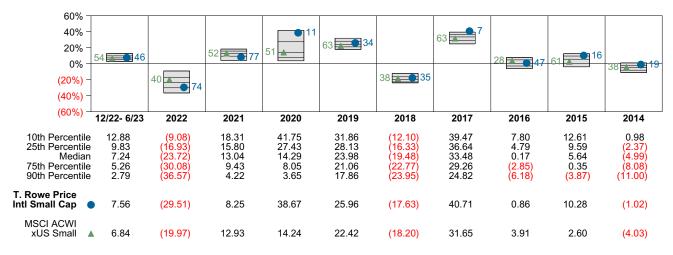

Gains/(Losses) | \$327,421    |
| Ending Market Value       | \$24,392,873 |

#### Performance vs Callan International Small Cap Mut Funds (Net)





Relative Return vs MSCI ACWI xUS Small

Callan International Small Cap Mut Funds (Net) Annualized Five Year Risk vs Return



## T. Rowe Price Intl Small Cap Return Analysis Summary

#### **Return Analysis**

The graphs below analyze the manager's return on both a risk-adjusted and unadjusted basis. The first chart illustrates the manager's ranking over different periods versus the appropriate style group. The second chart shows the historical quarterly and cumulative manager returns versus the appropriate market benchmark. The last chart illustrates the manager's ranking relative to their style using various risk-adjusted return measures.



Performance vs Callan International Small Cap Mut Funds (Net)

Cumulative and Quarterly Relative Returns vs MSCI ACWI xUS Small



Risk Adjusted Return Measures vs MSCI ACWI xUS Small Rankings Against Callan International Small Cap Mut Funds (Net) Five Years Ended June 30, 2023



## T. Rowe Price Intl Small Cap Equity Characteristics Analysis Summary

#### **Portfolio Characteristics**

This graph compares the manager's portfolio characteristics with the range of characteristics for the portfolios which make up the manager's style group. This analysis illustrates whether the manager's current holdings are consistent with other managers employing the same style.

#### Portfolio Characteristics Percentile Rankings Rankings Against Callan International Small Cap Mut Funds as of June 30, 20