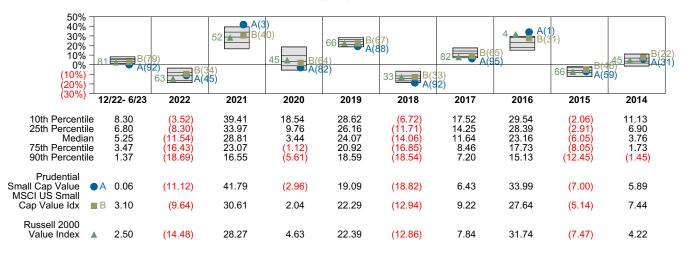

9,686 |

#### Performance vs Callan Small Cap Value Mutual Funds (Net)





#### **Relative Return vs Russell 2000 Value Index**

#### Callan Small Cap Value Mutual Funds (Net) Annualized Five Year Risk vs Return



## Prudential Small Cap Value Return Analysis Summary

#### **Return Analysis**

The graphs below analyze the manager's return on both a risk-adjusted and unadjusted basis. The first chart illustrates the manager's ranking over different periods versus the appropriate style group. The second chart shows the historical quarterly and cumulative manager returns versus the appropriate market benchmark. The last chart illustrates the manager's ranking relative to their style using various risk-adjusted return measures.

#### Performance vs Callan Small Cap Value Mutual Funds (Net)



Cumulative and Quarterly Relative Returns vs Russell 2000 Value Index



Risk Adjusted Return Measures vs Russell 2000 Value Index Rankings Against Callan Small Cap Value Mutual Funds (Net) Five Years Ended June 30, 2023



## Prudential Small Cap Value Equity Characteristics Analysis Summary

#### **Portfolio Characteristics**

This graph compares the manager's portfolio characteristics with the range of characteristics for the portfolios which make up the manager's style group. This analysis illustrates whether the manager's current holdings are consistent with other managers employing the same style.

#### Portfolio Characteristics Percentile Rankings Rankings Against Callan Small Cap Value Mutual Funds as of June 30, 2023



#### **Sector Weights**

The graph below contrasts the mana