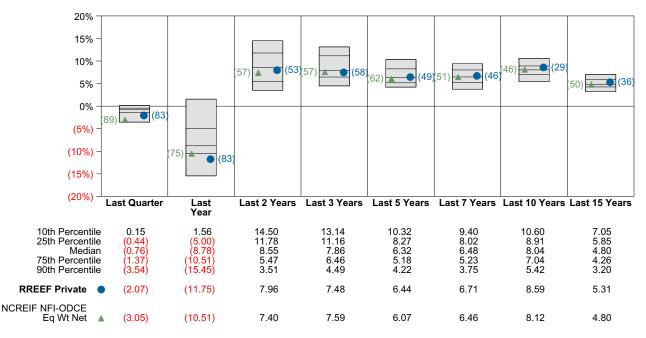

to identify superior investment opportunities in major metropolitan areas across the United States.

#### **Quarterly Summary and Highlights**

- RREEF Private's portfolio posted a (2.07)% return for the quarter placing it in the 83 percentile of the Callan Open End Core Cmmingled Real Est group for the quarter and in the 83 percentile for the last year.
- RREEF Private's portfolio outperformed the NCREIF NFI-ODCE Eq Wt Net by 0.98% for the quarter and underperformed the NCREIF NFI-ODCE Eq Wt Net for the year by 1.24%.

| Quarterly Asset Growth    |              |
|---------------------------|--------------|
| Beginning Market Value    | \$42,715,332 |
| Net New Investment        | \$-319,976   |
| Investment Gains/(Losses) | \$-884,350   |
| Ending Market Value       | \$41,511,005 |







Callan Open End Core Cmmingled Real Est (Net) Annualized Five Year Risk vs Return



## Barings Core Property Fund Period Ended June 30, 2023

#### **Investment Philosophy**

Barings believes that the investment strategy for the Core Property Fund is unique with the goal of achieving returns in excess of the benchmark index, the NFI-ODCE Index, with a level of risk associated with a core fund. The construct of the Fund relies heavily on input from Barings Research, which provided the fundamentals for the investment strategy. Strategic targets and fund exposure which differentiate the Fund from its competitors with respect to both its geographic and property type weightings, and we believe will result in performance in excess of industry benchmarks over the long-term.

#### **Quarterly