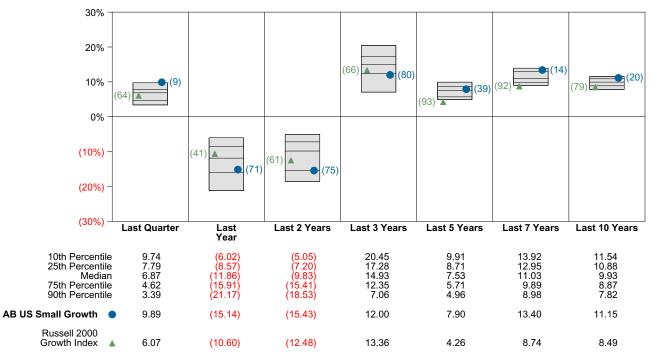

ights**

- AB US Small Growth's portfolio posted a 9.89% return for the quarter placing it in the 9 percentile of the Callan Small Cap Growth Mutual Funds group for the quarter and in the 71 percentile for the last year.
- AB US Small Growth's portfolio outperformed the Russell 2000 Growth Index by 3.82% for the quarter and underperformed the Russell 2000 Growth Index for the year by 4.55%.

| Quarterly Asset Growth    |              |  |  |  |  |
|---------------------------|--------------|--|--|--|--|
| Beginning Market Value    | \$14,278,928 |  |  |  |  |
| Net New Investment        | \$0          |  |  |  |  |
| Investment Gains/(Losses) | \$1,412,679  |  |  |  |  |
| Ending Market Value       | \$15,691,607 |  |  |  |  |

## Performance vs Callan Small Cap Growth Mutual Funds (Net)





## **Relative Return vs Russell 2000 Growth Index**

#### Callan Small Cap Growth Mutual Funds (Net) Annualized Five Year Risk vs Return



# AB US Small Growth Return Analysis Summary

## **Return Analysis**

The graphs below analyze the manager's return on both a risk-adjusted and unadjusted basis. The first chart illustrates the manager's ranking over different periods versus the appropriate style group. The second chart shows the historical quarterly and cumulative manager returns versus the appropriate market benchmark. The last chart illustrates the manager's ranking relative to their style using various risk-adjusted return measures.



Performance vs Callan Small Cap Growth Mutual Funds (Net)

Cumulative and Quarterly Relative Returns vs Russell 2000 Growth Index



Risk Adjust