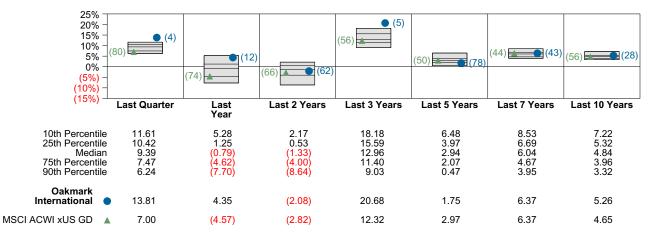

. \*This fund was converted into a CIT in November 2015.

#### **Quarterly Summary and Highlights**

- Oakmark International's portfolio posted a 13.81% return for the quarter placing it in the 4 percentile of the Callan Non US Equity Mutual Funds group for the quarter and in the 12 percentile for the last year.
- Oakmark International's portfolio outperformed the MSCI ACWI xUS GD by 6.80% for the quarter and outperformed the MSCI ACWI xUS GD for the year by 8.91%.

| Quarterly Asset Growth    |              |
|---------------------------|--------------|
| Beginning Market Value    | \$29,469,269 |
| Net New Investment        | \$0          |
| Investment Gains/(Losses) | \$4,068,979  |
| Ending Market Value       | \$33,538,248 |

# Performance vs Callan Non US Equity Mutual Funds (Net)





Relative Return vs MSCI ACWI xUS GD

## Callan Non US Equity Mutual Funds (Net) Annualized Five Year Risk vs Return



# Oakmark International Return Analysis Summary

## **Return Analysis**

The graphs below analyze the manager's return on both a risk-adjusted and unadjusted basis. The first chart illustrates the manager's ranking over different periods versus the appropriate style group. The second chart shows the historical quarterly and cumulative manager returns versus the appropriate market benchmark. The last chart illustrates the manager's ranking relative to their style using various risk-adjusted return measures.

## Performance vs Callan Non US Equity Mutual Funds (Net)



Cumulative and Quarterly Relative Returns vs MSCI ACWI xUS GD



Risk Adjusted Return Measures vs MSCI