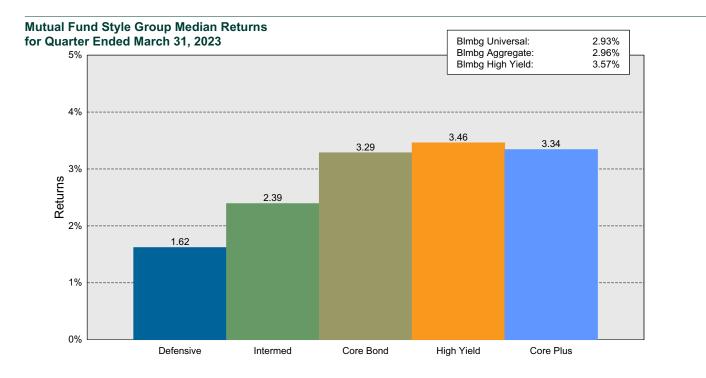

, Emerging Europe (+1.5%), and Emerging Asia (+4.8%).



Callan

#### Domestic Fixed Income Active Management Overview

The Bloomberg US Aggregate Bond Index rose 3.0% in 1Q. It was a bumpy ride with solid returns in January and March sandwiching a negative February. The yield curve remained inverted as of quarter-end by 58 bps for the 2-year/10-year and 116 bps for the 1-year/10-year. Sector performance was mixed over the quarter with residential and commercial mortgages underperforming U.S Treasuries and corporates outperforming (except Financials). TIPS (Bloomberg TIPS: +3.3%) also did well; 10-year breakeven spreads were 2.3% as of quarter-end. High yield (Bloomberg High Yield Index: +3.6%) outperformed but dispersion within the Index is meaningfully higher than it was two years ago.





Callan

Asset Allocation and Performance

#### ASSET ALLOCATION AND PERFORMANCE

#### Asset Allocation and Performance

This section begins with an overview of the fund's asset allocation at the broad asset class level. This is followed by a top down performance attribution analysis which analyzes the fund's performance relative to the performance of the fund's policy target asset allocation. The fund's historical performance is then examined relative to funds with similar objectives. Performance of each asset class is then shown relative to the asset class performance of other funds. Finally, a summary is presented of the holdings of the fund's investment managers, and the returns of those managers over various recent periods.

#### Actual vs Target Asset Allocation As of March 31, 20