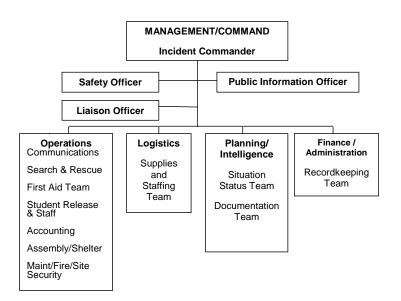

7.1. Approval of Warrants

7.1.1. 9/14/23, 9/21/23, 9/28/23, 10/5/23

- 7.2. Approval of Minutes7.2.1. Board Meeting Minutes: 9/14/23, 10/4/23
- 7.3. Approval of Employment/Personnel Changes
  - 7.3.1. Hire, Classified Employee, 8 hrs/day, 12 mos, effective 9/18/23
  - 7.3.2. Hire, Classified Coach, Stipend Position, effective 8/28/23
  - 7.3.3. Hire, Classified Coach, Stipend Position, effective 8/28/23
- 7.4. Approval of the Current Budget Change Report
- 7.5. Approval of 2023-24 Attendance Report Month 1
- 7.6. Approval of Student Body Reports September 2023
- 7.7. Acknowledgement of correspondence from MCOE regarding the approval of the 2023-24 Budget and LCAP
- 7.8. Approval of Engineering Service Agreement for Materials T&I Services between MUSD and LACO
- 7.9. Approval of Grant Donation Opportunities for 2023-24
  - 7.9.1. Save the Redwoods League Woodlands School Trip \$6,000
  - 7.9.2. Save the Redwoods League Steelhead Trout Release Field Trip -\$500
- 7.10. Acknowledgement of donation to Mendocino High School PE Program of the following items by Ms. Jeanie Dobbins of Mendocino, CA
  - 7.10.1. Bowflex weight bench \$250 value
  - 7.10.2. Bowflex weight set (no bench) \$600 value
  - 7.10.3. Elliptical machine \$ 3,000 value
  - 7.10.4. LifeFitness Home Gym tower \$9,188 value
- 7.11. Approval of Williams Settlement Quarterly Uniform Complaint Report for School Year 2023-24 Quarter 1
- 7.12. Approval of the MUSD Emergency Operations Plan of 2023-24
- 7.13. Approval of Certificated Seniority List
- 7.14. Approval of Classified Seniority List