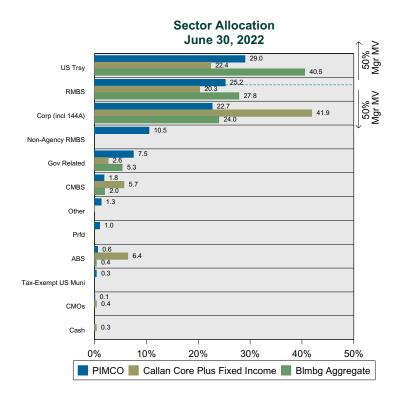

, 2022





# **PIMCO**

# **Bond Characteristics Analysis Summary**

#### **Portfolio Characteristics**

This graph compares the manager's portfolio characteristics with the range of characteristics for the portfolios which make up the manager's style group. This analysis illustrates whether the manager's current holdings are consistent with other managers employing the same style.

# Fixed Income Portfolio Characteristics Rankings Against Callan Core Plus Fixed Income as of June 30, 2022



#### **Sector Allocation and Quality Ratings**

The first graph compares the manager's sector allocation with the average allocation across all the members of the manager's style. The second graph compares the manager's weighted average quality rating with the range of quality ratings for the style.







# IFM Global Infrastructure Period Ended June 30, 2022

#### **Investment Philosophy**

IFM Investors believes a professionally managed portfolio of infrastructure assets can provide long-term institutional investors with significant benefits: diversification, earnings stability, participation in economic growth, protection from inflation and portfolio risk management. Infrastructure assets also allow investors to match their long-term liabilities with long-term investments.

# **Quarterly Summary and Highlights**

- IFM Global Infrastructure's portfolio posted a 2.54% return for the quarter placing it in the 82 percentile of the Callan Open End Core Cmmingled Real Est group for the quarter and in the 92 percentile for the last one-half year.
- IFM Global Infrastructure's portfolio u