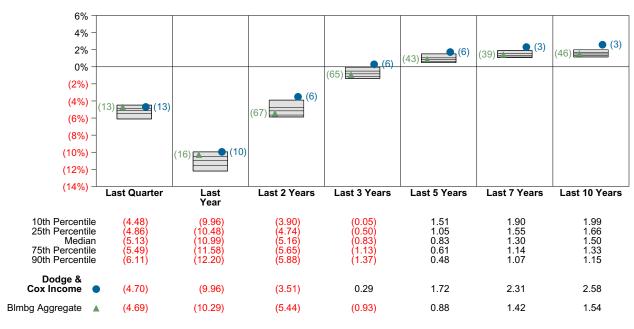

urities rated below investment grade, but historically the amount has been less.

### **Quarterly Summary and Highlights**

- Dodge & Cox Income's portfolio posted a (4.70)% return for the quarter placing it in the 13 percentile of the Callan Core Bond Mutual Funds group for the quarter and in the 10 percentile for the last year.
- Dodge & Cox Income's portfolio underperformed the Blmbg Aggregate by 0.01% for the quarter and outperformed the Blmbg Aggregate for the year by 0.33%.

### **Quarterly Asset Growth**

| Beginning Market Value    | \$69,918,072 |
|---------------------------|--------------|
| Net New Investment        | \$-4,175,000 |
| Investment Gains/(Losses) | \$-3,283,113 |
| Ending Market Value       | \$62 459 960 |

### Performance vs Callan Core Bond Mutual Funds (Net)



### Relative Return vs Blmbg Aggregate



# Callan Core Bond Mutual Funds (Net) Annualized Five Year Risk vs Return





# Dodge & Cox Income Return Analysis Summary

#### **Return Analysis**

The graphs below analyze the manager's return on both a risk-adjusted and unadjusted basis. The first chart illustrates the manager's ranking over different periods versus the appropriate style group. The second chart shows the historical quarterly and cumulative manager returns versus the appropriate market benchmark. The last chart illustrates the manager's ranking relative to their style using various risk-adjusted return measures.

#### Performance vs Callan Core Bond Mutual Funds (Net)



# Cumulative and Quarterly Relative Returns vs Blmbg Aggregate



Risk Adjusted Return Measures vs Blmbg A