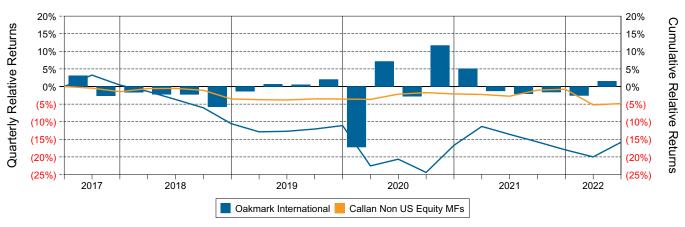

quity Mutual Funds (Net)



## Relative Return vs MSCI ACWIxUS Gross



# Callan Non US Equity Mutual Funds (Net) Annualized Five Year Risk vs Return





# Oakmark International Return Analysis Summary

### **Return Analysis**

The graphs below analyze the manager's return on both a risk-adjusted and unadjusted basis. The first chart illustrates the manager's ranking over different periods versus the appropriate style group. The second chart shows the historical quarterly and cumulative manager returns versus the appropriate market benchmark. The last chart illustrates the manager's ranking relative to their style using various risk-adjusted return measures.

### Performance vs Callan Non US Equity Mutual Funds (Net)



### Cumulative and Quarterly Relative Returns vs MSCI ACWIxUS Gross



Risk Adjusted Return Measures vs MSCI ACWIxUS Gross Rankings Against Callan Non US Equity Mutual Funds (Net) Five Years Ended June 30, 2022





# Oakmark International Equity Characteristics Analysis Summary

### **Portfolio Characteristics**

This graph compares the manager's portfolio characteristics with the range of characteristics for the portfolios which make up the manager's style group. This analysis illustrates whether the manager's current holdings are consistent with other managers employing the same style.

### Portfolio Characteristics Percentile Rankings Rankings Against Callan Non US Equity Mutual Funds as of June 30, 2022



#### **Sector Weights**





# Oakmark International vs MSCI ACWIxUS Gross Attribution for Quarter Ended June 30, 2022

#### **International Attribu