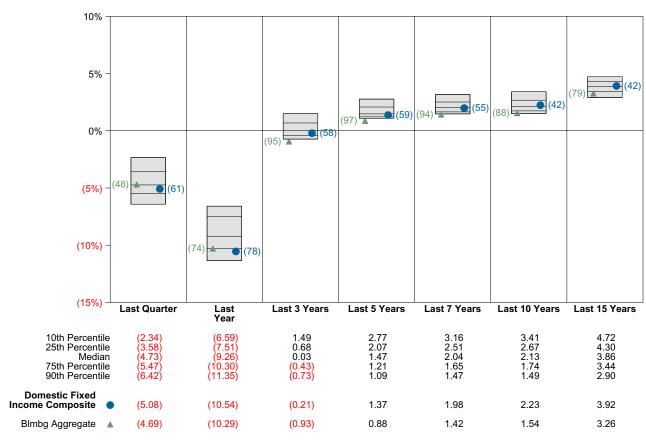

index return, and the attribution factors for the quarter.







# Domestic Fixed Income Composite Period Ended June 30, 2022

### **Quarterly Summary and Highlights**

- Domestic Fixed Income Composite's portfolio posted a (5.08)% return for the quarter placing it in the 61 percentile of the Public Fund - Domestic Fixed group for the quarter and in the 78 percentile for the last year.
- Domestic Fixed Income Composite's portfolio underperformed the Blmbg Aggregate by 0.39% for the quarter and underperformed the Blmbg Aggregate for the year by 0.25%.

### **Quarterly Asset Growth**

 Beginning Market Value
 \$140,531,354

 Net New Investment
 \$-7,675,000

 Investment Gains/(Losses)
 \$-7,163,265

 Ending Market Value
 \$125,693,089

### Performance vs Public Fund - Domestic Fixed (Net)



### Relative Return vs Blmbg Aggregate



# Public Fund - Domestic Fixed (Net) Annualized Five Year Risk vs Return





# **Domestic Fixed Income Composite Return Analysis Summary**

### **Return Analysis**

The graphs below analyze the manager's return on both a risk-adjusted and unadjusted basis. The first chart illustrates the manager's ranking over different periods versus the appropriate style group. The second chart shows the historical quarterly and cumulative manager returns versus the appropriate market benchmark. The last chart illustrates the manager's ranking relative to their style using various risk-adjusted return measures.

### Performance vs Public Fund - Domestic Fixed (Net)



### Cumulative and Quarterly Relative Returns vs Blmbg Aggregate



Risk Adjusted Return Meas