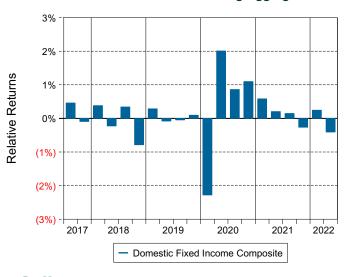

for the quarter.







# Domestic Fixed Income Composite Period Ended June 30, 2022

### **Quarterly Summary and Highlights**

- Domestic Fixed Income Composite's portfolio posted a (5.08)% return for the quarter placing it in the 61 percentile of the Public Fund - Domestic Fixed group for the quarter and in the 78 percentile for the last year.
- Domestic Fixed Income Composite's portfolio underperformed the Blmbg Aggregate by 0.39% for the quarter and underperformed the Blmbg Aggregate for the year by 0.25%.

### **Quarterly Asset Growth**

 Beginning Market Value
 \$140,531,354

 Net New Investment
 \$-7,675,000

 Investment Gains/(Losses)
 \$-7,163,265

 Ending Market Value
 \$125,693,089

### Performance vs Public Fund - Domestic Fixed (Net)



### Relative Return vs Blmbg Aggregate



# Public Fund - Domestic Fixed (Net) Annualized Five Year Risk vs Return





# **Domestic Fixed Income Composite Return Analysis Summary**

### **Return Analysis**

The graphs below analyze the manager's return on both a risk-adjusted and unadjusted basis. The first chart illustrates the manager's ranking over different periods versus the appropriate style group. The second chart shows the historical quarterly and cumulative manager returns versus the appropriate market benchmark. The last chart illustrates the manager's ranking relative to their style using various risk-adjusted return measures.

### Performance vs Public Fund - Domestic Fixed (Net)



### Cumulative and Quarterly Relative Returns vs Blmbg Aggregate



Risk Adjusted Return Measures vs Blmbg Aggregate Rankings Against P