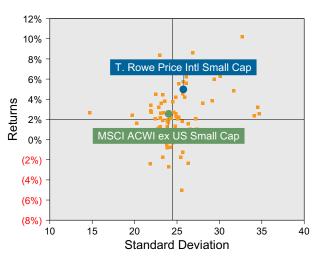

ter placing it in the 27 percentile of the Callan International Small Cap Mut Funds group for the quarter and in the 78 percentile for the last year.
- T. Rowe Price Intl Small Cap's portfolio outperformed the MSCI ACWI ex US Small Cap by 3.03% for the quarter and underperformed the MSCI ACWI ex US Small Cap for the year by 8.95%.

### **Quarterly Asset Growth**

| Beginning Market Value    | \$23,261,260 |
|---------------------------|--------------|
| Net New Investment        | \$0          |
| Investment Gains/(Losses) | \$-3,376,634 |
| Ending Market Value       | \$19,884,625 |

### Performance vs Callan International Small Cap Mut Funds (Net)



### Relative Returns vs MSCI ACWI ex US Small Cap



# Callan International Small Cap Mut Funds (Net) Annualized Five Year Risk vs Return





# T. Rowe Price Intl Small Cap Return Analysis Summary

### **Return Analysis**

The graphs below analyze the manager's return on both a risk-adjusted and unadjusted basis. The first chart illustrates the manager's ranking over different periods versus the appropriate style group. The second chart shows the historical quarterly and cumulative manager returns versus the appropriate market benchmark. The last chart illustrates the manager's ranking relative to their style using various risk-adjusted return measures.

### Performance vs Callan International Small Cap Mut Funds (Net)



### Cumulative and Quarterly Relative Returns vs MSCI ACWI ex US Small Cap



Risk Adjusted Return Measures vs MSCI ACWI ex US Small Cap Rankings Against Callan International Small Cap Mut Funds (Net) Five