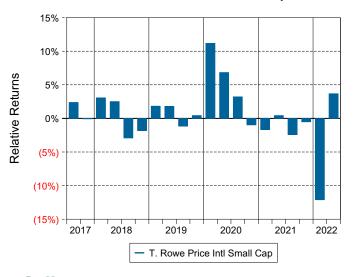

ghts**

- T. Rowe Price Intl Small Cap's portfolio posted a (14.52)% return for the quarter placing it in the 27 percentile of the Callan International Small Cap Mut Funds group for the quarter and in the 78 percentile for the last year.
- T. Rowe Price Intl Small Cap's portfolio outperformed the MSCI ACWI ex US Small Cap by 3.03% for the quarter and underperformed the MSCI ACWI ex US Small Cap for the year by 8.95%.

### **Quarterly Asset Growth**

| Beginning Market Value    | \$23,261,260 |
|---------------------------|--------------|
| Net New Investment        | \$0          |
| Investment Gains/(Losses) | \$-3,376,634 |
| Ending Market Value       | \$19,884,625 |

### Performance vs Callan International Small Cap Mut Funds (Net)



### Relative Returns vs MSCI ACWI ex US Small Cap



# Callan International Small Cap Mut Funds (Net) Annualized Five Year Risk vs Return





# T. Rowe Price Intl Small Cap Return Analysis Summary

### **Return Analysis**

The graphs below analyze the manager's return on both a risk-adjusted and unadjusted basis. The first chart illustrates the manager's ranking over different periods versus the appropriate style group. The second chart shows the historical quarterly and cumulative manager returns versus the appropriate market benchmark. The last chart illustrates the manager's ranking relative to their style using various risk-adjusted return measures.

### Performance vs Callan International Small Cap Mut Funds (Net)



### Cumulative and Quarterly Relative Returns vs MSCI ACWI ex US Small Cap



Risk Adjusted Return Measures vs MSCI AC