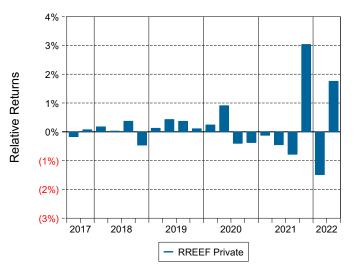

States.

### **Quarterly Summary and Highlights**

- RREEF Private's portfolio posted a 6.18% return for the quarter placing it in the 1 percentile of the Callan Open End Core Cmmingled Real Est group for the quarter and in the 9 percentile for the last year.
- RREEF Private's portfolio outperformed the NCREIF NFI-ODCE Eq Wt Net by 1.83% for the quarter and outperformed the NCREIF NFI-ODCE Eq Wt Net for the year by 3.19%.

# **Quarterly Asset Growth**

| Beginning Market Value    | \$44,555,671 |
|---------------------------|--------------|
| Net New Investment        | \$300,000    |
| Investment Gains/(Losses) | \$2,771,035  |
| Ending Market Value       | \$47,626,706 |

# Performance vs Callan Open End Core Cmmingled Real Est (Net)



### Relative Returns vs NCREIF NFI-ODCE Eq Wt Net



# Callan Open End Core Cmmingled Real Est (Net) Annualized Five Year Risk vs Return





# Barings Core Property Fund Period Ended June 30, 2022

#### **Investment Philosophy**

Barings believes that the investment strategy for the Core Property Fund is unique with the goal of achieving returns in excess of the benchmark index, the NFI-ODCE Index, with a level of risk associated with a core fund. The construct of the Fund relies heavily on input from Barings Research, which provided the fundamentals for the investment strategy. Strategic targets and fund exposure which differentiate the Fund from its competitors with respect to both its geographic and property type weightings, and we believe will result in performance in excess of industry benchmarks over the long-term.

# **Quarterly Su