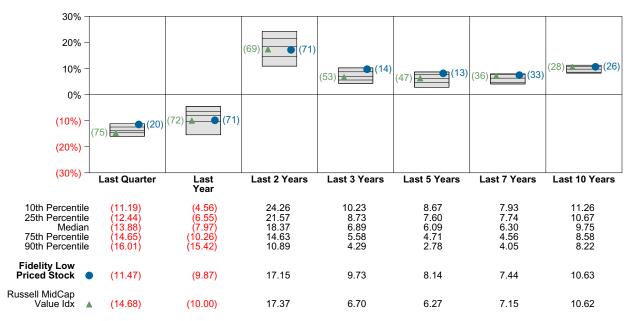

ied with between 600 and 1000 holdings.

#### **Quarterly Summary and Highlights**

- Fidelity Low Priced Stock's portfolio posted a (11.47)% return for the quarter placing it in the 20 percentile of the Callan Mid Cap Value Mutual Funds group for the quarter and in the 71 percentile for the last year.
- Fidelity Low Priced Stock's portfolio outperformed the Russell MidCap Value Idx by 3.21% for the quarter and outperformed the Russell MidCap Value Idx for the year by 0.13%.

### **Quarterly Asset Growth**

| Beginning Market Value    | \$19,888,282 |
|---------------------------|--------------|
| Net New Investment        | \$-800,000   |
| Investment Gains/(Losses) | \$-2,216,906 |
| Ending Market Value       | \$16.871.376 |

#### Performance vs Callan Mid Cap Value Mutual Funds (Net)



## Relative Return vs Russell MidCap Value Idx



## Callan Mid Cap Value Mutual Funds (Net) Annualized Five Year Risk vs Return





# Fidelity Low Priced Stock Return Analysis Summary

#### **Return Analysis**

The graphs below analyze the manager's return on both a risk-adjusted and unadjusted basis. The first chart illustrates the manager's ranking over different periods versus the appropriate style group. The second chart shows the historical quarterly and cumulative manager returns versus the appropriate market benchmark. The last chart illustrates the manager's ranking relative to their style using various risk-adjusted return measures.

### Performance vs Callan Mid Cap Value Mutual Funds (Net)



### Cumulative and Quarterly Relative Returns vs Russell MidCap Value Idx



Risk A