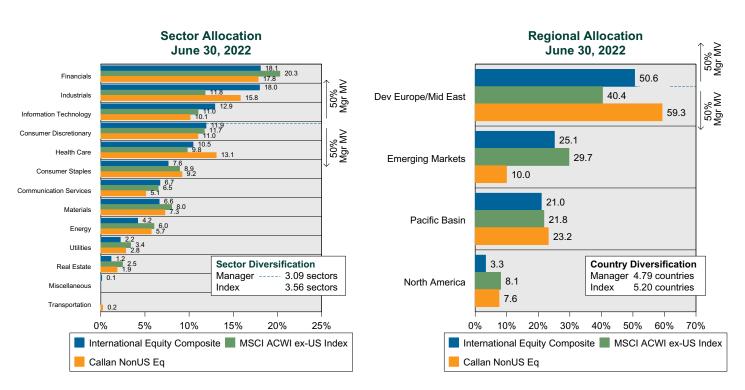

haracteristics with the range of characteristics for the portfolios which make up the manager's style group. This analysis illustrates whether the manager's current holdings are consistent with other managers employing the same style.

### Portfolio Characteristics Percentile Rankings Rankings Against Callan Non-US Equity as of June 30, 2022



#### **Sector Weights**

The graph below contrasts the manager's sector weights with those of the benchmark and median sector weights across the members of the peer group. The magnitude of sector weight differences from the index and the manager's sector diversification are also shown. The regional allocation chart compares the manager's geographical region weights with those of the benchmark as well as the median region weights of the peer group.





# Country Allocation International Equity Composite VS MSCI ACWI ex-US Index

### **Country Allocation**

The chart below contrasts the portfolio's country allocation with that of the index as of June 30, 2022. This chart is useful because large deviations in country allocation relative to the index are often good predictors of tracking error in the subsequent quarter. To the extent that the portfolio allocation is similar to the index, the portfolio should experience more "index-like" performance. In order to illustrate the performance effect on the portfolio and index of these country allocations, the individual index country returns are also shown.





# International Holdings Based Style Analysis For One Quarter Ended June 30, 2022

This page analyzes and compares the investment s