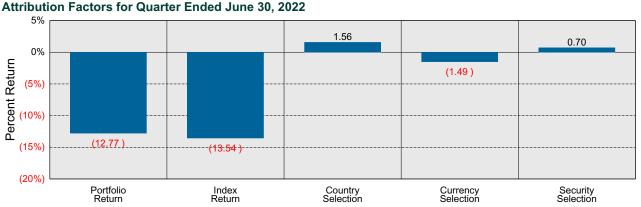

30, 2022



#### **Sector Weights**





# Harbor International vs MSCI ACWIxUS Gross Attribution for Quarter Ended June 30, 2022

#### **International Attribution**

The first chart below illustrates the return for each country in the index sorted from high to low. The total return for the index is highlighted with a dotted line. The second chart (countries presented in the same order) illustrates the manager's country allocation decisions relative to the index. To the extent that the manager over-weighted a country that had a higher return than the total return for the index (above the dotted line) it contributes positively to the manager's country (or currency) selection effect. The last chart details the manager return, the index return, and the attribution factors for the quarter.







# Oakmark International Period Ended June 30, 2022

#### **Investment Philosophy**

Harris International Equity is sub-advised by Oakmark. Oakmark employs a value approach to investing and relies on its in-house research capabilities to build focused portfolios. The investment team purchases international stocks in both established and emerging markets that are selling at a substantial discount to intrinsic value. Unlike some value managers, Oakmark places particular emphasis on a company's ability to generate free cash flow as well as the strength of company management. Stocks are also analyzed in terms of financial strength, the position of the company in its industry, and the attractiveness of the industry. The resulting portfolio is relatively concentrated with between 35-65 holdin