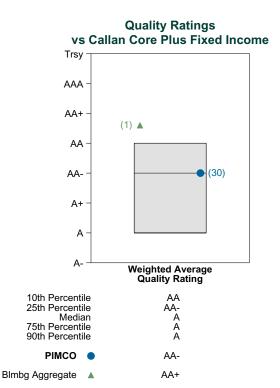

2022





# **PIMCO**

# **Bond Characteristics Analysis Summary**

#### **Portfolio Characteristics**

This graph compares the manager's portfolio characteristics with the range of characteristics for the portfolios which make up the manager's style group. This analysis illustrates whether the manager's current holdings are consistent with other managers employing the same style.

# Fixed Income Portfolio Characteristics Rankings Against Callan Core Plus Fixed Income as of June 30, 2022



#### **Sector Allocation and Quality Ratings**

The first graph compares the manager's sector allocation with the average allocation across all the members of the manager's style. The second graph compares the manager's weighted average quality rating with the range of quality ratings for the style.







# IFM Global Infrastructure Period Ended June 30, 2022

#### **Investment Philosophy**

IFM Investors believes a professionally managed portfolio of infrastructure assets can provide long-term institutional investors with significant benefits: diversification, earnings stability, participation in economic growth, protection from inflation and portfolio risk management. Infrastructure assets also allow investors to match their long-term liabilities with long-term investments.

# **Quarterly Summary and Highlights**

- IFM Global Infrastructure's portfolio posted a 2.54% return for the quarter placing it in the 82 percentile of the Callan Open End Core Cmmingled Real Est group for the quarter and in the 92 percentile for the last one-half year.
- IFM Global Infrastructure's portfolio und