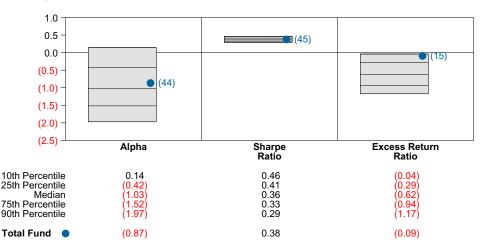

n





## Total Fund Return Analysis Summary

#### **Return Analysis**

The graphs below analyze the manager's return on both a risk-adjusted and unadjusted basis. The first chart illustrates the manager's ranking over different periods versus the appropriate style group. The second chart shows the historical quarterly and cumulative manager returns versus the appropriate market benchmark. The last chart illustrates the manager's ranking relative to their style using various risk-adjusted return measures.

#### Performance vs Callan Public Fund Sponsor Database (Net)



#### **Cumulative and Quarterly Relative Returns vs Total Fund Benchmark**



Risk Adjusted Return Measures vs Total Fund Benchmark Rankings Against Callan Public Fund Sponsor Database (Net) Five Years Ended June 30, 2022





## Mendocino County Employees' Retirement Association Performance vs Callan Public Fund Sponsor Database Periods Ended June 30, 2022

#### **Return Ranking**

The chart below illustrates fund rankings over various periods versus the Callan Public Fund Sponsor Database. The bars represent the range of returns from the 10th percentile to the 90th percentile for each period for all funds in the Callan Public Fund Sponsor Database. The numbers to the right of the bar represent the percentile rankings of the fund being analyzed. The table below the chart details the rates of return plotted in the graph above.





<sup>\*</sup> Current Quarter Target = 37.0% Russell 3000 Index, 25.0% MSCI ACWI xUS GD, 21.0% Blmbg Aggregate, 11.0% NCREIF NFI-ODCE Eq Wt Net and 6.0% NCREIF NFI-ODCE Eq Wt Net.