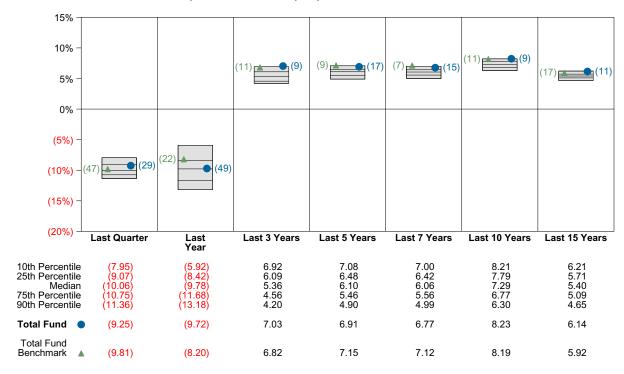

### 9. INFORMATION/DISCUSSION/POSSIBLE ACTION ITEMS

- 9.1. Modernization and Construction Management Update
  Construction Manager, Donald Alameida, will provide an update on the Phase I
  Modernization of Mendocino High School. (information)
- 9.2. MUSD Deferred Maintenance Plan Maintenance Supervisor, Paulo Andrade, will provide an update on the Deferred Maintenance Plan (action)
- 9.3. A-G Completion Grant
  Principal, Tobin Hahn, will present the A-G Grant Plan (information/discussion)
- 9.4. Albion Fire Protection District Water Storage Proposal
  Carlon LaMont will present a proposal for increased water storage at the Albion School
  (action)
- 9.5. Grand Jury Report Response
  The Board will discuss a response to the recent Grand Jury Report regarding special education (information/discussion)
- 9.6. Consideration of Reduced Workload Program for 2022-23 As per the negotiated MTA Contract, the District must declare by November 15<sup>th</sup> of each year whether certificated employees will be offered the reduced workload retirement option for the following year (action)
- 9.7. Public notice and intent to employ Provisional Intern, Taimi Barty, as a Teacher at the Mendocino High School. This item requires action by the Board to meet the requirements of the California Commission on Teaching Credential. (action)
- 9.8. Approval/Authorization of Certificated Teaching Assignments
  - 9.8.1. Approval of 7<sup>th</sup> Grade Math Teacher to be assigned to teach math under a Limited Assignment Option under Education Code 44256(b) which allows the holder of a Multiple Subject or Standard Elementary Teaching Credential to be assigned to teach classes in grades 5-8 in a middle school if they meet specific unit requirements of the subject taught. Action of the governing board and teacher consent is required. (action)