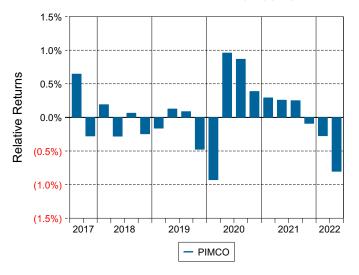

ws up to 20% in high yield and 20% in foreign currency exposure.

#### **Quarterly Summary and Highlights**

- PIMCO's portfolio posted a (5.46)% return for the quarter placing it in the 22 percentile of the Callan Core Plus Mutual Funds group for the quarter and in the 25 percentile for the last year.
- PIMCO's portfolio underperformed the Blmbg Aggregate by 0.77% for the quarter and underperformed the Blmbg Aggregate for the year by 0.82%.

# **Quarterly Asset Growth**

| Beginning Market Value    | \$70,613,282 |
|---------------------------|--------------|
| Net New Investment        | \$-3,500,000 |
| Investment Gains/(Losses) | \$-3,880,153 |
| Ending Market Value       | \$63.233.129 |

# Performance vs Callan Core Plus Mutual Funds (Net)



#### Relative Return vs Blmbg Aggregate



# Callan Core Plus Mutual Funds (Net) Annualized Five Year Risk vs Return





# PIMCO Return Analysis Summary

#### **Return Analysis**

The graphs below analyze the manager's return on both a risk-adjusted and unadjusted basis. The first chart illustrates the manager's ranking over different periods versus the appropriate style group. The second chart shows the historical quarterly and cumulative manager returns versus the appropriate market benchmark. The last chart illustrates the manager's ranking relative to their style using various risk-adjusted return measures.

# Performance vs Callan Core Plus Mutual Funds (Net)



#### **Cumulative and Quarterly Relative Returns vs Blmbg Aggregate**



Risk Adjusted Return Measures vs Blmbg Aggregate Rankings Against Callan Core Plus Mutual F