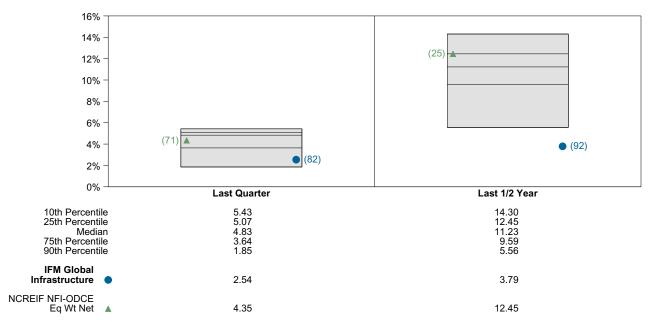

m investments.

# **Quarterly Summary and Highlights**

- IFM Global Infrastructure's portfolio posted a 2.54% return for the quarter placing it in the 82 percentile of the Callan Open End Core Cmmingled Real Est group for the quarter and in the 92 percentile for the last one-half year.
- IFM Global Infrastructure's portfolio underperformed the NCREIF NFI-ODCE Eq Wt Net by 1.80% for the quarter and underperformed the NCREIF NFI-ODCE Eq Wt Net for the one-half year by 8.66%.

# **Quarterly Asset Growth**

| Beginning Market Value    | \$17,510,148 |
|---------------------------|--------------|
| Net New Investment        | \$0          |
| Investment Gains/(Losses) | \$444,938    |
| Ending Market Value       | \$17,955,086 |

# Performance vs Callan Open End Core Cmmingled Real Est (Net)



### Relative Returns vs NCREIF NFI-ODCE Eq Wt Net



#### Cumulative Returns vs NCREIF NFI-ODCE Eq Wt Net





# JP Morgan Infrastructure Period Ended June 30, 2022

#### **Investment Philosophy**

The JPMorgan Infrastructure Investments Fund ("IIF") looks to add value through its ability to build upon existing investments and de-risk future investments without the constraint of multiple fund vintage conflicts. In addition, as an open-end fund, IIF focuses on driving sustained operational improvements and efficiencies as well as long-term value. Short-term improvements and exit timing largely dependent upon market conditions, are not priorities.

### **Quarterly Summary and Highlights**

- JP Morgan Infrastructure's portfolio posted a 1.99% return for the quarter placing it in the 89 per