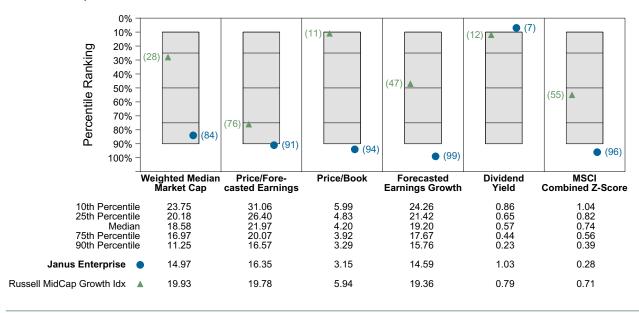

.

#### Performance vs Callan Mid Cap Growth Mutual Funds (Net)



#### Cumulative and Quarterly Relative Returns vs Russell MidCap Growth Idx



Risk Adjusted Return Measures vs Russell MidCap Growth Idx Rankings Against Callan Mid Cap Growth Mutual Funds (Net) Five Years Ended June 30, 2022





# Janus Enterprise Equity Characteristics Analysis Summary

#### **Portfolio Characteristics**

This graph compares the manager's portfolio characteristics with the range of characteristics for the portfolios which make up the manager's style group. This analysis illustrates whether the manager's current holdings are consistent with other managers employing the same style.

#### Portfolio Characteristics Percentile Rankings Rankings Against Callan Mid Cap Growth Mutual Funds as of June 30, 2022



#### **Sector Weights**

The graph below contrasts the manager's sector weights with those of the benchmark and median sector weights across the members of the peer group. The magnitude of sector weight differences from the index and the manager's sector diversification are also shown. Diversification by number and concentration of holdings are also compared to the benchmark and peer group. Issue Diversification represents by count, and Diversification Ratio by percent, the number of holdings that account for half of the portfolio's market value.





## Prudential Small Cap Value Period Ended June 30, 2022

#### **Investment Philosophy**

Quantitative Management Associates LLC (QMA) is an SEC-registered investment adviser and a limited liability company. QMA operated for many years as a