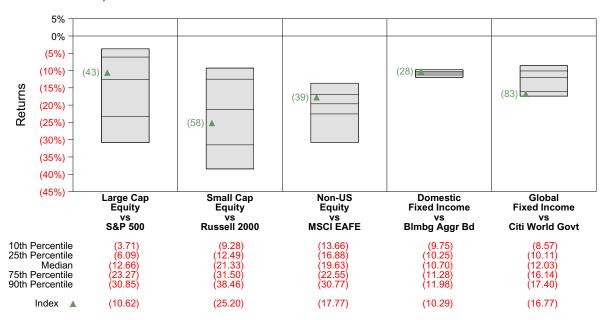

he charts below illustrate the range of returns across managers in Callan's Mutual Fund database over the most recent one quarter and one year time periods. The database is broken down by asset class to illustrate the difference in returns across those asset classes. An appropriate index is also shown for each asset class for comparison purposes. As an example, the first bar in the upper chart illustrates the range of returns for domestic equity managers over the last quarter. The triangle represents the S&P 500 return. The number next to the triangle represents the ranking of the S&P 500 in the Large Cap Equity manager database.

### Range of Mutual Fund Returns by Asset Class One Quarter Ended June 30, 2022



### Range of Mutual Fund Returns by Asset Class One Year Ended June 30, 2022





# Domestic Equity Active Management Overview

The S&P 500 Index sank 16.1% in 2Q on concerns over rising rates and a slowing economy; the Index is down 20.0% YTD. All sectors posted negative returns, but the worst were Consumer Discretionary (-26%), Communication Services (-21%), and Technology (-20%). Energy, Utilities, and Consumer Staples each lost roughly 5%. Of note, Energy is the only sector to have a positive YTD return (+32%) while most others have negative double-digit results. Value outperformed growth by a substantial margin (Russell 1000 Value: -12.2%; Russell 1000 Growth: -20.9%) and the YTD differential is more than 15 percentage points.





# International Equity Active Management Overview

The MSCI ACWI ex USA Index sank 13.7% (Local: -8.3%), bringing its YTD loss to 1