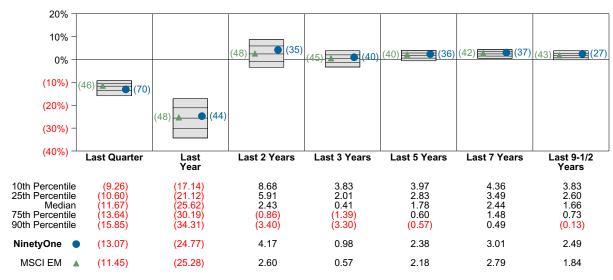

rns are that of the manager's composite.

### **Quarterly Summary and Highlights**

- NinetyOne's portfolio posted a (13.07)% return for the quarter placing it in the 70 percentile of the Morningstar Diversified Emg Mkts Fds group for the quarter and in the 44 percentile for the last year.
- NinetyOne's portfolio underperformed the MSCI EM by 1.62% for the quarter and outperformed the MSCI EM for the year by 0.52%.

| Quarterly Asset Growth |              |  |
|------------------------|--------------|--|
| Beginning Market Value | \$16,374,639 |  |

| Net New Investment        | \$0          |
|---------------------------|--------------|
| Investment Gains/(Losses) | \$-2,111,461 |
| Ending Market Value       | \$14,263,178 |

### Performance vs Morningstar Diversified Emg Mkts Fds (Net)



## Relative Return vs MSCI EM



# Morningstar Diversified Emg Mkts Fds (Net) Annualized Five Year Risk vs Return





# NinetyOne Return Analysis Summary

### **Return Analysis**

The graphs below analyze the manager's return on both a risk-adjusted and unadjusted basis. The first chart illustrates the manager's ranking over different periods versus the appropriate style group. The second chart shows the historical quarterly and cumulative manager returns versus the appropriate market benchmark. The last chart illustrates the manager's ranking relative to their style using various risk-adjusted return measures.

### Performance vs Morningstar Diversified Emg Mkts Fds (Net)



### **Cumulative and Quarterly Relative Returns vs MSCI EM**



Risk Adjusted Return Measures vs MSCI EM Ranking