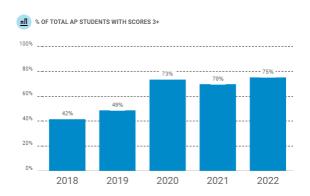

offered on campus, which might help to maintain the numbers of students testing. The number of students declaring intent to enroll in two or four year colleges declined through 2020 but was expected to increase again in 2021 and 2022. The number of students who have graduated and completed a CTE pathway has increased steadily. It should be noted that local Aeries and CA Dashboard data are not always in agreement in terms of A-G rates and CTE rates.



CCI Index longitudinal data (Source: CA Dashboard)



A-G completion rate and graduation rate. 2019-2020 data not available due to error in reporting to Calpads, value from Aeries Analytics (DataQuest – one year graduation data)



The benchmark represents a student who would receive a C or higher in a college course (Source: College Board)



# SCHOOL SUMMARY

|                                       | 2018  | 2019  | 2020  | 2021  | 2022  |
|---------------------------------------|-------|-------|-------|-------|-------|
| Total AP Students                     | 53    | 35    | 30    | 23    | 24    |
| Number of Exams                       | 83    | 49    | 43    | 25    | 30    |
| AP Students with Scores 3+            | 22    | 17    | 22    | 16    | 18    |
| % of Total AP Students with Scores 3+ | 41.51 | 48.57 | 73.33 | 69.57 | 75.00 |

#### AP pass rate data (Source: College Board)



Declared College Intentions of Seniors. (Local data: guidance counselor)



Figure 22: Graduates who completed a CTE pathway (Source: Aeries)

#### Local Criteria for CTE Completers to Earn a Cord at Graduation

|