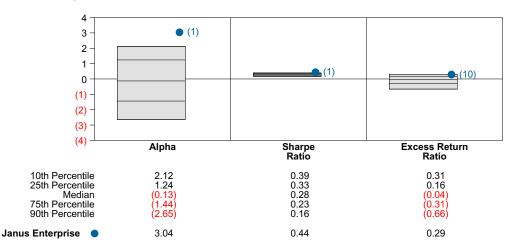

Janus Enterprise Return Analysis Summary

#### **Return Analysis**

The graphs below analyze the manager's return on both a risk-adjusted and unadjusted basis. The first chart illustrates the manager's ranking over different periods versus the appropriate style group. The second chart shows the historical quarterly and cumulative manager returns versus the appropriate market benchmark. The last chart illustrates the manager's ranking relative to their style using various risk-adjusted return measures.

#### Performance vs Callan Mid Cap Growth Mutual Funds (Net)



#### Cumulative and Quarterly Relative Returns vs Russell MidCap Growth Idx



Risk Adjusted Return Measures vs Russell MidCap Growth Idx Rankings Against Callan Mid Cap Growth Mutual Funds (Net) Five Years Ended June 30, 2022





# Janus Enterprise Equity Characteristics Analysis Summary

#### **Portfolio Characteristics**

This graph compares the manager's portfolio characteristics with the range of characteristics for the portfolios which make up the manager's style group. This analysis illustrates whether the manager's current holdings are consistent with other managers employing the same style.

#### Portfolio Characteristics Percentile Rankings Rankings Against Callan Mid Cap Growth Mutual Funds as of June 30, 2022



#### **Sector Weights**

The graph below contrasts the manager's sector weights with those of the benchmark and median sector weights across the members of the peer group. The magnitude of sector weight differences from the index and the manager's sector diversification are also shown. Divers