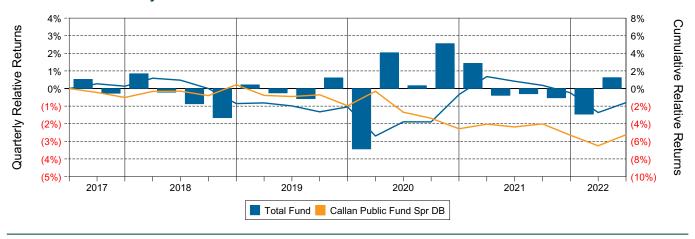

or Database (Net)



### Relative Return vs Total Fund Benchmark



## Callan Public Fund Sponsor Database (Net) Annualized Five Year Risk vs Return





## Total Fund Return Analysis Summary

#### **Return Analysis**

The graphs below analyze the manager's return on both a risk-adjusted and unadjusted basis. The first chart illustrates the manager's ranking over different periods versus the appropriate style group. The second chart shows the historical quarterly and cumulative manager returns versus the appropriate market benchmark. The last chart illustrates the manager's ranking relative to their style using various risk-adjusted return measures.

#### Performance vs Callan Public Fund Sponsor Database (Net)



#### **Cumulative and Quarterly Relative Returns vs Total Fund Benchmark**



Risk Adjusted Return Measures vs Total Fund Benchmark Rankings Against Callan Public Fund Sponsor Database (Net) Five Years Ended June 30, 2022





## Mendocino County Employees' Retirement Association Performance vs Callan Public Fund Sponsor Database Periods Ended June 30, 2022

#### **Return Ranking**

The chart below illustrates fund rankings over various periods versus the Callan Public Fund Sponsor Database. The bars represent the range of returns from the 10th percentile to the 90th percentile for each period for all funds in the Callan Public Fund Sponsor Database. The numbers to the right of the bar represent the percentile rankings of the fund being analyzed. The table below the chart details the rates of return plotted in the graph above.





<sup>\*</sup> Current Quarter Ta