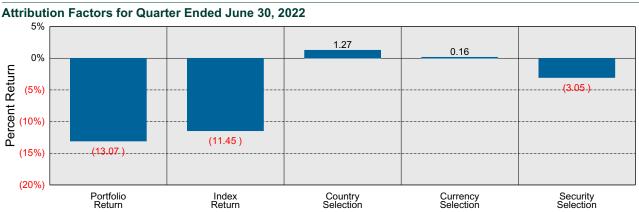

ets Equity DB as of June 30, 2022



#### **Sector Weights**





## NinetyOne vs MSCI EM Attribution for Quarter Ended June 30, 2022

#### International Attribution

The first chart below illustrates the return for each country in the index sorted from high to low. The total return for the index is highlighted with a dotted line. The second chart (countries presented in the same order) illustrates the manager's country allocation decisions relative to the index. To the extent that the manager over-weighted a country that had a higher return than the total return for the index (above the dotted line) it contributes positively to the manager's country (or currency) selection effect. The last chart details the manager return, the index return, and the attribution factors for the quarter.







# Domestic Fixed Income Composite Period Ended June 30, 2022

### **Quarterly Summary and Highlights**

- Domestic Fixed Income Composite's portfolio posted a (5.08)% return for the quarter placing it in the 61 percentile of the Public Fund - Domestic Fixed group for the quarter and in the 78 percentile for the last year.
- Domestic Fixed Income Composite's portfolio underperformed the Blmbg Aggregate by 0.39% for the quarter and underperformed the Blmbg Aggregate for the year by 0.25%.

### **Quarterly Asset Growth**

 Beginning Market Value
 \$140,531,354

 Net New Investment
 \$-7,675,000

 Investment Gains/(Losses)
 \$-7,163,265

 Ending Market Value
 \$125,693,089

### Performance vs Public Fund - Domestic Fixed (Net)



### Relative Return vs Blmbg Aggregate



# Public Fund - Do