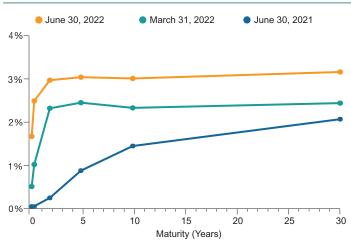

rries over the impact of higher rates on the economy.
- Leveraged loans held up relatively well with lower-quality credits generally underperforming.

#### Securitized sectors continue to hang in

- Agency RMBS spreads widened in response to increased rate volatility.
- ABS spreads tightened, led by credit cards.

## **Municipal Bonds**

# Returns hurt by rising rates

- Lower quality continued to underperform
- BBB: -4.5%; AAA: -2.5% (YTD BBB: -11.3%; AAA: -8.5%)
- Munis outperformed U.S.Treasuries (Bloomberg US Treasury:
   -3.8%)

#### Valuations relative to U.S. Treasuries at fair value

- 10-year AAA Muni/10-year U.S. Treasury yield ratio roughly 90%; in line with 10-year average
- Municipal Bond Index after-tax yield = 5.4% (source: Eaton Vance)

#### **U.S. Treasury Yield Curves**



Source: Bloomberg

#### **U.S. Fixed Income: Quarterly Returns**

(6/30/22)



Sources: Bloomberg and Credit Suisse

# **U.S. Fixed Income: One-Year Returns**

(6/30/22)



Sources: Bloomberg and Credit Suisse

#### FIXED INCOME (Continued)

#### Supply/demand

- Outflows of \$76 billion YTD; highest cycle outflow since data series began in 1992
- YTD supply down 14% vs. last year

## **Global Fixed Income**

# Negative returns driven by broad interest rate increases

- U.S. dollar continued to appreciate vs. yen, euro, and pound.
- Double-digit negative returns were widespread across developed markets.

# Inflation and global recession fears drag on EMD

- All countries in the USD-denominated JPM EMBI Global Diversified Index posted negative returns, hurt by rising rates in the U.S.
- L