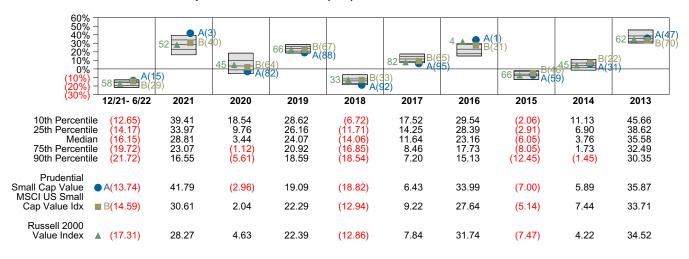

$15,839,925 |

#### Performance vs Callan Small Cap Value Mutual Funds (Net)



### Relative Return vs Russell 2000 Value Index



## Callan Small Cap Value Mutual Funds (Net) Annualized Five Year Risk vs Return





# Prudential Small Cap Value Return Analysis Summary

#### **Return Analysis**

The graphs below analyze the manager's return on both a risk-adjusted and unadjusted basis. The first chart illustrates the manager's ranking over different periods versus the appropriate style group. The second chart shows the historical quarterly and cumulative manager returns versus the appropriate market benchmark. The last chart illustrates the manager's ranking relative to their style using various risk-adjusted return measures.

#### Performance vs Callan Small Cap Value Mutual Funds (Net)



#### Cumulative and Quarterly Relative Returns vs Russell 2000 Value Index



Risk Adjusted Return Measures vs Russell 2000 Value Index Rankings Against Callan Small Cap Value Mutual Funds (Net) Five Years Ended June 30, 2022





# Prudential Small Cap Value Equity Characteristics Analysis Summary

#### **Portfolio Characteristics**

This graph compares the manager's portfolio characteristics with the range of characteristics for the portfolios which make up the manager's style group. This analysis illustrates whether the manager's current holdings are consistent with other managers employing the same style.

#### Portfolio Characteristics Percentile Rankings Rankings Against Callan Small Cap Value Mutual Funds as of June 30, 2022



#### **Sector Weights**

The graph below contrasts th