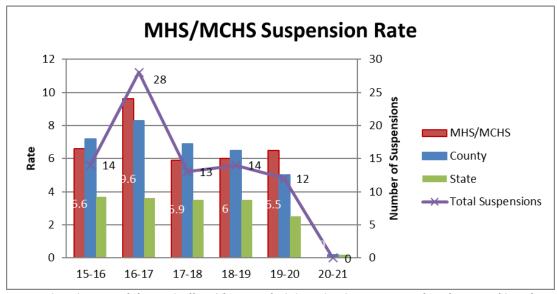

| 0       | 0       | 0       | 0       |  |  |
| *includes distance learning                             |         |         |         |         |         |  |  |

Discipline Data (Source: Aeries and CA Dashboard)



Behavior incidents by primary violation (Source: Aeries discipline dashboard)

While the number of BIFs has increased, it should be noticed that there are a relatively small number of incidents of fighting and harassment, although this increased in 2020-2021 upon return from distance learning. Disruption/defiance saw an increase leading up to the pandemic and then a slight decline, while wandering during class became the most common BIF in 2021-2022. One contributor to an increase in defiance BIFs has been electronic devices and students not following the device policy.



Suspensions increased dramatically with new administration in 2016-2017, but decreased in subsequent years (Source: DataQuest)

With the current administration taking over in 2016-2017, there was a 3% increase in suspensions in 2017 to 9.6%, but the rate dropped down closer to 6% in 2018-2019 and 2019-2020 with the implementation of alternatives to suspension and aspects of restorative practices. Socioeconomically disadvantaged students were, however, indicated as being

School Plan for Student Achievement Appendices | Page 11 of 6

suspended at a higher rate (11.4%). The district was placed into Differentiated Assistance based on the higher rate of suspension of subgroups across the district, including Hispanic students and students with disabilities. Suspension rates remain above the s