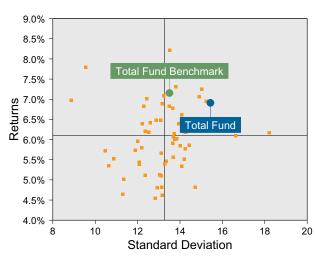

### 9. INFORMATION/DISCUSSION/POSSIBLE ACTION ITEMS

- 9.1. Modernization and Construction Management Update
  Construction Manager, Donald Alameida, will provide an update on the Phase I
  Modernization of Mendocino High School. (information)
- 9.2. MUSD Deferred Maintenance Plan Maintenance Supervisor, Paulo Andrade, will provide an update on the Deferred Maintenance Plan (action)
- 9.3. A-G Completion Grant
  Principal, Tobin Hahn, will present the A-G Grant Plan (information/discussion)
- 9.4. Albion Fire Protection District Water Storage Proposal
  Carlon LaMont will present a proposal for increased water storage at the Albion School
  (action)
- 9.5. Grand Jury Report Response
  The Board will discuss a response to the recent Grand Jury Report regarding special education (information/discussion)
- 9.6. Consideration of Reduced Workload Program for 2022-23 As per the negotiated MTA Contract, the District must declare by November 15<sup>th</sup> of each year whether certificated employees will be offered the reduced workload retirement option for the following year (action)
- 9.7. Public notice and intent to employ Provisional Intern, Taimi Barty, as a Teacher at the Mendocino High School. This item requires action by the Board to meet the requirements of the California Commission on Teaching Credential. (action)
- 9.8. Approval/Authorization of Certificated Teaching Assignments
  - 9.8.1. Approval of 7<sup>th</sup> Grade Math Teacher to be assigned to teach math under a Limited Assignment Option under Education Code 44256(b) which allows the holder of a Multiple Subject or Standard Elementary Teaching Credential to be assigned to teach classes in grades 5-8 in a middle school if they meet specific unit requirements of the subject taught. Action of the governing board and teacher consent is required. (action)