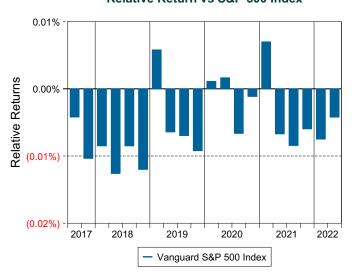

er's composite.

#### **Quarterly Summary and Highlights**

- Vanguard S&P 500 Index's portfolio posted a (16.10)% return for the quarter placing it in the 53 percentile of the Callan Large Cap Core Mutual Funds group for the quarter and in the 41 percentile for the last year.
- Vanguard S&P 500 Index's portfolio underperformed the S&P 500 Index by 0.00% for the quarter and underperformed the S&P 500 Index for the year by 0.02%.

#### **Quarterly Asset Growth**

| Beginning Market Value    | \$180,020,959 |
|---------------------------|---------------|
| Net New Investment        | \$3,000,000   |
| Investment Gains/(Losses) | \$-29,009,394 |
| Ending Market Value       | \$154 011 565 |

#### Performance vs Callan Large Cap Core Mutual Funds (Net)



### Relative Return vs S&P 500 Index



## Callan Large Cap Core Mutual Funds (Net) Annualized Five Year Risk vs Return





# Vanguard S&P 500 Index Return Analysis Summary

#### **Return Analysis**

The graphs below analyze the manager's return on both a risk-adjusted and unadjusted basis. The first chart illustrates the manager's ranking over different periods versus the appropriate style group. The second chart shows the historical quarterly and cumulative manager returns versus the appropriate market benchmark. The last chart illustrates the manager's ranking relative to their style using various risk-adjusted return measures.

#### Performance vs Callan Large Cap Core Mutual Funds (Net)



#### Cumulative and Quarterly Relative Returns vs S&P 500 Index



Risk Adjusted Return Measures vs S&P 500 Index Rankings Against Ca