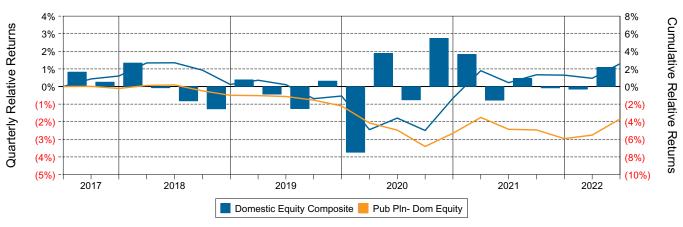

mestic Equity (Net)



#### Relative Return vs Russell 3000 Index



## Public Fund - Domestic Equity (Net) Annualized Five Year Risk vs Return





# Domestic Equity Composite Return Analysis Summary

#### **Return Analysis**

The graphs below analyze the manager's return on both a risk-adjusted and unadjusted basis. The first chart illustrates the manager's ranking over different periods versus the appropriate style group. The second chart shows the historical quarterly and cumulative manager returns versus the appropriate market benchmark. The last chart illustrates the manager's ranking relative to their style using various risk-adjusted return measures.

### Performance vs Public Fund - Domestic Equity (Net)



#### **Cumulative and Quarterly Relative Returns vs Russell 3000 Index**



Risk Adjusted Return Measures vs Russell 3000 Index Rankings Against Public Fund - Domestic Equity (Net) Five Years Ended June 30, 2022





# Domestic Equity Composite Equity Characteristics Analysis Summary

#### **Portfolio Characteristics**

This graph compares the manager's portfolio characteristics with the range of characteristics for the portfolios which make up the manager's style group. This analysis illustrates whether the manager's current holdings are consistent with other managers employing the same style.

#### Portfolio Characteristics Percentile Rankings Rankings Against Public Fund - Domestic Equity as of June 30, 2022



#### **Sector Weights**

The graph below contrasts the manager's sector weights with those of the benchmark and median sector weights across the membe