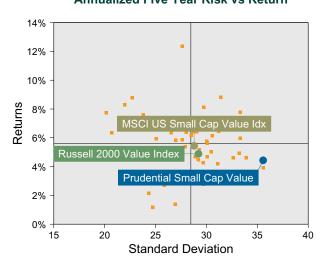

return for the quarter placing it in the 49 percentile of the Callan Small Cap Value Mutual Funds group for the quarter and in the 12 percentile for the last year.
- Prudential Small Cap Value's portfolio outperformed the Russell 2000 Value Index by 1.89% for the quarter and outperformed the Russell 2000 Value Index for the year by 8.31%.

#### **Quarterly Asset Growth**

| Beginning Market Value    | \$20,018,157 |
|---------------------------|--------------|
| Net New Investment        | \$-1,525,000 |
| Investment Gains/(Losses) | \$-2,653,232 |
| Ending Market Value       | \$15,839,925 |

#### Performance vs Callan Small Cap Value Mutual Funds (Net)



### Relative Return vs Russell 2000 Value Index



## Callan Small Cap Value Mutual Funds (Net) Annualized Five Year Risk vs Return





# Prudential Small Cap Value Return Analysis Summary

#### **Return Analysis**

The graphs below analyze the manager's return on both a risk-adjusted and unadjusted basis. The first chart illustrates the manager's ranking over different periods versus the appropriate style group. The second chart shows the historical quarterly and cumulative manager returns versus the appropriate market benchmark. The last chart illustrates the manager's ranking relative to their style using various risk-adjusted return measures.

#### Performance vs Callan Small Cap Value Mutual Funds (Net)



#### Cumulative and Quarterly Relative Returns vs Russell 2000 Value Index



Risk Adjusted Return Measures vs Russell 2000 Value Index Rankings Against Callan Small Cap Value Mutual Funds (Net) Five Years Ended