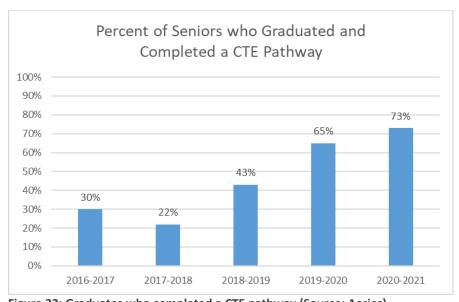

nalytics (DataQuest – one year graduation data)



The benchmark represents a student who would receive a C or higher in a college course (Source: College Board)



# SCHOOL SUMMARY

|                                       | 2018  | 2019  | 2020  | 2021  | 2022  |
|---------------------------------------|-------|-------|-------|-------|-------|
| Total AP Students                     | 53    | 35    | 30    | 23    | 24    |
| Number of Exams                       | 83    | 49    | 43    | 25    | 30    |
| AP Students with Scores 3+            | 22    | 17    | 22    | 16    | 18    |
| % of Total AP Students with Scores 3+ | 41.51 | 48.57 | 73.33 | 69.57 | 75.00 |

#### AP pass rate data (Source: College Board)



Declared College Intentions of Seniors. (Local data: guidance counselor)



Figure 22: Graduates who completed a CTE pathway (Source: Aeries)

#### Local Criteria for CTE Completers to Earn a Cord at Graduation

|                                        |                                | Course Sequence                           |                             |                       |
|----------------------------------------|--------------------------------|-------------------------------------------|-----------------------------|-----------------------|
| Pathway                                | Introductory                   | Concentrator                              | Capstone                    | Notes                 |
| Design, Visual, and Media Arts         |                                | Desktop Publishing                        | Desktop Publishing*