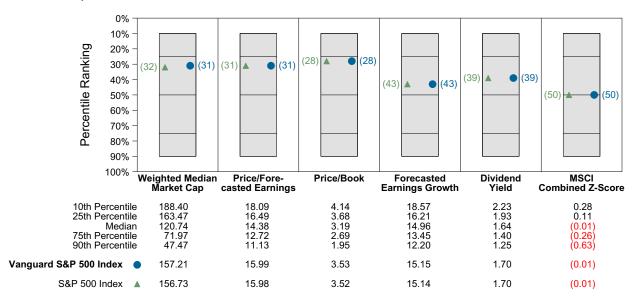

d return measures.

#### Performance vs Callan Large Cap Core Mutual Funds (Net)



#### Cumulative and Quarterly Relative Returns vs S&P 500 Index



Risk Adjusted Return Measures vs S&P 500 Index Rankings Against Callan Large Cap Core Mutual Funds (Net) Five Years Ended June 30, 2022





## Vanguard S&P 500 Index Equity Characteristics Analysis Summary

#### **Portfolio Characteristics**

This graph compares the manager's portfolio characteristics with the range of characteristics for the portfolios which make up the manager's style group. This analysis illustrates whether the manager's current holdings are consistent with other managers employing the same style.

#### Portfolio Characteristics Percentile Rankings Rankings Against Callan Large Cap Core Mutual Funds as of June 30, 2022



#### **Sector Weights**

The graph below contrasts the manager's sector weights with those of the benchmark and median sector weights across the members of the peer group. The magnitude of sector weight differences from the index and the manager's sector diversification are also shown. Diversification by number and concentration of holdings are also compared to the benchmark and peer group. Issue Diversification represents by count, and Diversification Ratio by percent, the number of holdings that account for half of the portfolio's market value.







## Fidelity Low Priced Stock Period Ended June 30, 2022

#### **Investment Philosophy**

Longtime portfolio manager Joel Tillinghast and a dedicated small cap team at Fidelity utilize a fundamental, bottom-up investment process to identif