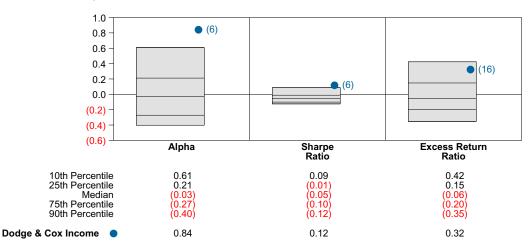

ive Year Risk vs Return





# Dodge & Cox Income Return Analysis Summary

#### **Return Analysis**

The graphs below analyze the manager's return on both a risk-adjusted and unadjusted basis. The first chart illustrates the manager's ranking over different periods versus the appropriate style group. The second chart shows the historical quarterly and cumulative manager returns versus the appropriate market benchmark. The last chart illustrates the manager's ranking relative to their style using various risk-adjusted return measures.

#### Performance vs Callan Core Bond Mutual Funds (Net)



# Cumulative and Quarterly Relative Returns vs Blmbg Aggregate



Risk Adjusted Return Measures vs Blmbg Aggregate Rankings Against Callan Core Bond Mutual Funds (Net) Five Years Ended June 30, 2022





# Dodge & Cox Income Bond Characteristics Analysis Summary

#### **Portfolio Characteristics**

This graph compares the manager's portfolio characteristics with the range of characteristics for the portfolios which make up the manager's style group. This analysis illustrates whether the manager's current holdings are consistent with other managers employing the same style.

# Fixed Income Portfolio Characteristics Rankings Against Callan Core Bond Fixed Income as of June 30, 2022



#### **Sector Allocation and Quality Ratings**

The first graph compares the manager's sector allocation with the average allocation across all the members of the manager's style. The second graph compares the manager's weighted average quality rating with the range of quality ratings for the style.





#