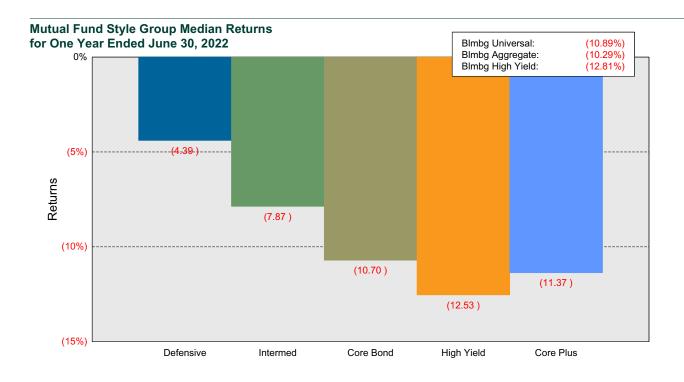

rst with Energy (MSCI ACWI ex USA Energy: -5%) being the relative outperformer.







## Domestic Fixed Income Active Management Overview

The Bloomberg US Aggregate Bond Index fell 4.7% in 2Q as rates rose sharply and spreads widened. Mortgages and corporates underperformed U.S. Treasuries, and the yield-to-worst of the Aggregate Index climbed to 3.7%. High yield corporates (Bloomberg High Yield: -9.8%) underperformed investment grade, and the Index is down 14.2% YTD. Rates were volatile during the quarter; the 10-year U.S. Treasury hit an intra-quarter high of 3.49% in June, the highest since 2011, before closing the quarter at 2.98%. TIPS (Bloomberg TIPS: -6.1%; -8.9% YTD) sharply underperformed nominal U.S. Treasuries for the quarter as longer-term inflation expectations declined.







### **ASSET ALLOCATION AND PERFORMANCE**

### **Asset Allocation and Performance**

This section begins with an overview of the fund's asset allocation at the broad asset class level. This is followed by a top down performance attribution analysis which analyzes the fund's performance relative to the performance of the fund's policy target asset allocation. The fund's historical performance is then examined relative to funds with similar objectives. Performance of each asset class is then shown relative to the asset class performance of other funds. Finally, a summary is presented of the holdings of the fund's investment managers, and the returns of those managers over various recent periods.



## Actual vs Target Asset Allocation As of June 30, 2022

The top left chart shows the Fund