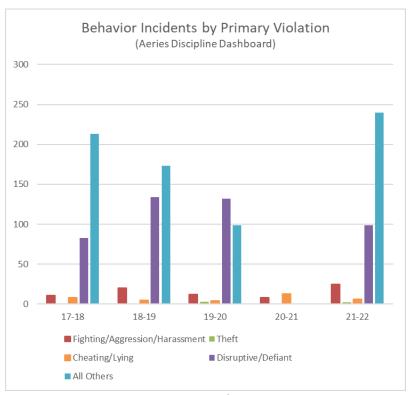

edures and the PBIS program is given to all staff.

|                                                         | 2017/18 | 2018/19 | 2019/20 | 2020/21 | 2021/22 |  |  |
|---------------------------------------------------------|---------|---------|---------|---------|---------|--|--|
| Referrals (BIFs) (total primary violations from Aeries) | 316     | 332     | 250*    | 22*     | 372     |  |  |
| Suspension rate (CA Dashboard)                          | 9.6     | 5.9     | 6.0     | 0       | -       |  |  |
| Expulsions                                              | 1       | 0       | 0       | 0       | 0       |  |  |
| *includes distance learning                             |         |         |         |         |         |  |  |

Discipline Data (Source: Aeries and CA Dashboard)



Behavior incidents by primary violation (Source: Aeries discipline dashboard)

While the number of BIFs has increased, it should be noticed that there are a relatively small number of incidents of fighting and harassment, although this increased in 2020-2021 upon return from distance learning. Disruption/defiance saw an increase leading up to the pandemic and then a slight decline, while wandering during class became the most common BIF in 2021-2022. One contributor to an increase in defiance BIFs has been electronic devices and students not following the device policy.



Suspensions increased dramatically with new administration in 2016-2017, but decreased in subsequent years (Source: DataQuest)

With the current administration taking over in 2016-2017, there was a 3% increase in suspe