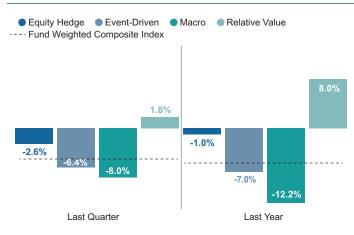

rnative risk premia, the Bloomberg GSAM Risk Premia Index increased 4.4% based upon a 6% volatility target. The median manager of the Callan Multi-Asset Class (MAC) Style Groups generated negative returns, gross of fees, consistent with their underlying risk exposures. For example, the median Callan Long Biased MAC manager fell 9.9%, as exposure to equity and fixed income continued to be a drag on performance. The Callan Risk Parity MAC index, which typically targets an equal risk-weighted allocation to the major asset classes with leverage, was down 11.6%. The Callan Risk Premia MAC held up the best during the quarter, up 4.9%.

#### **MAC Style Group Returns**

(6/30/22)

# **HFRI Hedge Fund Strategy Returns**

(6/30/22)



Sources: Bloomberg, Callan, Eurekahedge, S&P Dow Jones Indices



Source: HFRI

# DC Index Falls in 1Q22, Reversing 4Q21 Gain

### **DEFINED CONTRIBUTION | Patrick Wisdom**

# Performance: Index falls to begin year

- The Callan DC Index™ fell 5.3% in 1Q22, a reversal from its 4Q21 gain (5.0%).
- The Age 45 Target Date Fund dropped 5.9%.

# **Growth Sources: Losses drive decline in balances**

- Balances within the DC Index declined by 5.4% after a 4.4% increase the previous quarter.
- Investment returns (-5.3%) primarily drove the decline.

#### **Turnover: Net transfers rise**

- Turnover (i.e., net transfer activity levels within DC plans) increased to 0.42% from the previous guarter's 0.19%.
- The Index's historical average (0.57%) remained unchanged and signaled that most participants have not drastically altered their allocations.

### Net Cash F