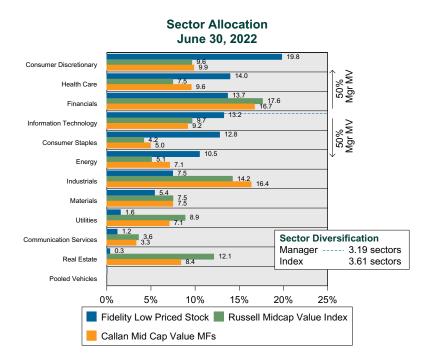

nalysis illustrates whether the manager's current holdings are consistent with other managers employing the same style.

#### Portfolio Characteristics Percentile Rankings Rankings Against Callan Mid Cap Value Mutual Funds as of June 30, 2022



#### **Sector Weights**

The graph below contrasts the manager's sector weights with those of the benchmark and median sector weights across the members of the peer group. The magnitude of sector weight differences from the index and the manager's sector diversification are also shown. Diversification by number and concentration of holdings are also compared to the benchmark and peer group. Issue Diversification represents by count, and Diversification Ratio by percent, the number of holdings that account for half of the portfolio's market value.







## Janus Enterprise Period Ended June 30, 2022

#### **Investment Philosophy**

Janus believes that investing in companies with sustainable growth and high return on invested capital can drive consistent returns with moderate risk. The team seeks to identify mid cap companies with high quality management teams that wisely allocate capital to drive growth over time. Switched from Class T Shares to Class I Shares in December 2009 and Class N Shares in July 2016.

#### **Quarterly Summary and Highlights**

- Janus Enterprise's portfolio posted a (14.12)% return for the quarter placing it in the 4 percentile of the Callan Mid Cap Growth Mutual Funds group for the quarter and in the 6 percentile for the last year.
- Janus Enterprise's portfolio outperformed the Russell MidCap Growth Idx b