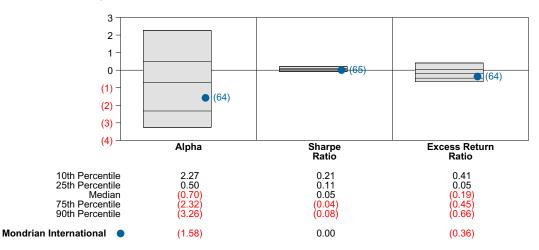

Return





# Mondrian International Return Analysis Summary

### **Return Analysis**

The graphs below analyze the manager's return on both a risk-adjusted and unadjusted basis. The first chart illustrates the manager's ranking over different periods versus the appropriate style group. The second chart shows the historical quarterly and cumulative manager returns versus the appropriate market benchmark. The last chart illustrates the manager's ranking relative to their style using various risk-adjusted return measures.

### Performance vs Callan Non US Equity Mutual Funds (Net)



## Cumulative and Quarterly Relative Returns vs MSCI ACWIxUS Gross



Risk Adjusted Return Measures vs MSCI ACWIXUS Gross Rankings Against Callan Non US Equity Mutual Funds (Net) Five Years Ended June 30, 2022





# Mondrian International Equity Characteristics Analysis Summary

### **Portfolio Characteristics**

This graph compares the manager's portfolio characteristics with the range of characteristics for the portfolios which make up the manager's style group. This analysis illustrates whether the manager's current holdings are consistent with other managers employing the same style.

### Portfolio Characteristics Percentile Rankings Rankings Against Callan Non US Equity Mutual Funds as of June 30, 2022



#### **Sector Weights**





# Mondrian International vs MSCI ACWIxUS Gross Attribution for Quarter Ended June 30, 2022

#### **International Attribution**

The first chart below illustrates the return for each country in the index sorted from high to low. The total return for the index is