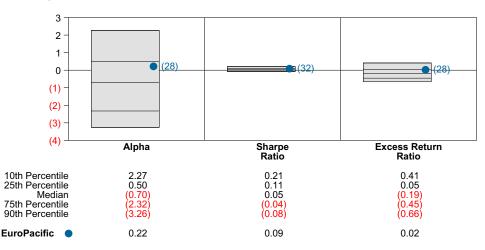

r Risk vs Return





# EuroPacific Return Analysis Summary

### **Return Analysis**

The graphs below analyze the manager's return on both a risk-adjusted and unadjusted basis. The first chart illustrates the manager's ranking over different periods versus the appropriate style group. The second chart shows the historical quarterly and cumulative manager returns versus the appropriate market benchmark. The last chart illustrates the manager's ranking relative to their style using various risk-adjusted return measures.

### Performance vs Callan Non US Equity Mutual Funds (Net)



### Cumulative and Quarterly Relative Returns vs MSCI ACWIxUS Gross



Risk Adjusted Return Measures vs MSCI ACWIxUS Gross Rankings Against Callan Non US Equity Mutual Funds (Net) Five Years Ended June 30, 2022





### **EuroPacific**

## **Equity Characteristics Analysis Summary**

#### **Portfolio Characteristics**

This graph compares the manager's portfolio characteristics with the range of characteristics for the portfolios which make up the manager's style group. This analysis illustrates whether the manager's current holdings are consistent with other managers employing the same style.

### Portfolio Characteristics Percentile Rankings Rankings Against Callan Non US Equity Mutual Funds as of June 30, 2022



#### **Sector Weights**





## EuroPacific vs MSCI ACWIxUS Gross Attribution for Quarter Ended June 30, 2022

#### **International Attribution**

The first chart below illustrates the return for each country in the index sorted from high to low. The total return for the index is highl