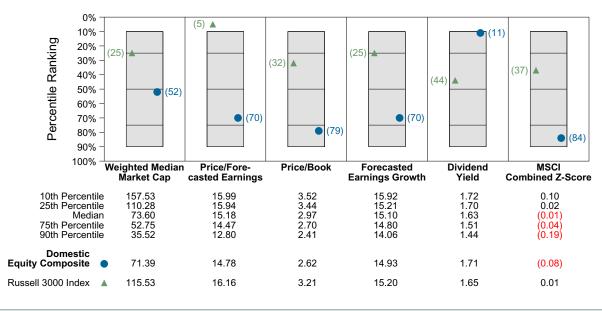

d return measures.

### Performance vs Public Fund - Domestic Equity (Net)



#### **Cumulative and Quarterly Relative Returns vs Russell 3000 Index**



Risk Adjusted Return Measures vs Russell 3000 Index Rankings Against Public Fund - Domestic Equity (Net) Five Years Ended June 30, 2022





# Domestic Equity Composite Equity Characteristics Analysis Summary

#### **Portfolio Characteristics**

This graph compares the manager's portfolio characteristics with the range of characteristics for the portfolios which make up the manager's style group. This analysis illustrates whether the manager's current holdings are consistent with other managers employing the same style.

#### Portfolio Characteristics Percentile Rankings Rankings Against Public Fund - Domestic Equity as of June 30, 2022



#### **Sector Weights**

The graph below contrasts the manager's sector weights with those of the benchmark and median sector weights across the members of the peer group. The magnitude of sector weight differences from the index and the manager's sector diversification are also shown. Diversification by number and concentration of holdings are also compared to the benchmark and peer group. Issue Diversification represents by count, and Diversification Ratio by percent, the number of holdings that account for half of the portfolio's market value.





## **Holdings Based Style Analysis** For One Quarter Ended June 30, 2022

This page analyzes and compares the investment styles of multiple portfolios using a detailed holdings-based style analysis methodology. The size component of style i