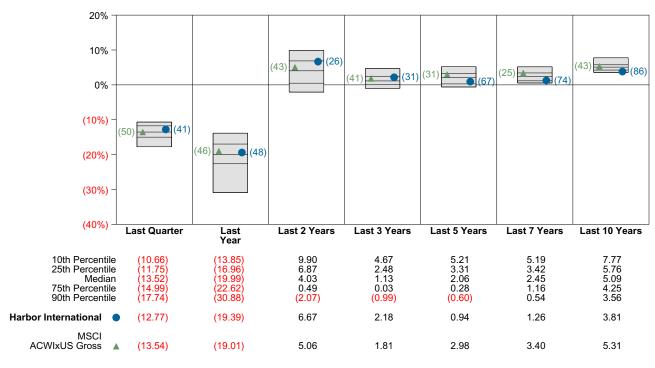

## **Quarterly Summary and Highlights**

- Harbor International's portfolio posted a (12.77)% return for the quarter placing it in the 41 percentile of the Callan Non US Equity Mutual Funds group for the quarter and in the 48 percentile for the last year.
- Harbor International's portfolio outperformed the MSCI ACWIxUS Gross by 0.77% for the quarter and underperformed the MSCI ACWIxUS Gross for the year by 0.38%.

| Quarterly | Asset | Growth |
|-----------|-------|--------|
|-----------|-------|--------|

| Beginning Market Value    | \$33,963,554 |
|---------------------------|--------------|
| Net New Investment        | \$0          |
| Investment Gains/(Losses) | \$-4,338,268 |
| Ending Market Value       | \$29,625,287 |

### Performance vs Callan Non US Equity Mutual Funds (Net)



### Relative Return vs MSCI ACWIxUS Gross



# Callan Non US Equity Mutual Funds (Net) Annualized Five Year Risk vs Return





# Harbor International Return Analysis Summary

### **Return Analysis**

The graphs below analyze the manager's return on both a risk-adjusted and unadjusted basis. The first chart illustrates the manager's ranking over different periods versus the appropriate style group. The second chart shows the historical quarterly and cumulative manager returns versus the appropriate market benchmark. The last chart illustrates the manager's ranking relative to their style using various risk-adjusted return measures.

### Performance vs Callan Non US Equity Mutual Funds (Net)



### Cumulative and Quarterly Relative Returns vs MSCI ACWIxUS Gross



Risk Adjusted Return Mea