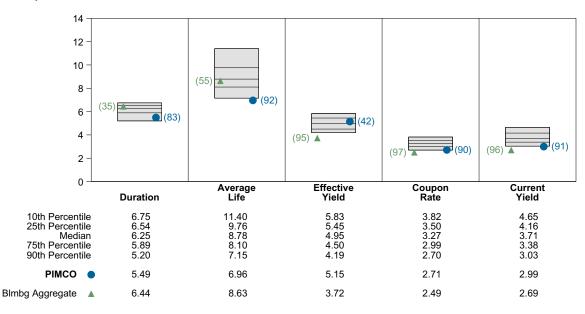

le using various risk-adjusted return measures.

# Performance vs Callan Core Plus Mutual Funds (Net)



#### **Cumulative and Quarterly Relative Returns vs Blmbg Aggregate**



Risk Adjusted Return Measures vs Blmbg Aggregate Rankings Against Callan Core Plus Mutual Funds (Net) Five Years Ended June 30, 2022





# **PIMCO**

# **Bond Characteristics Analysis Summary**

#### **Portfolio Characteristics**

This graph compares the manager's portfolio characteristics with the range of characteristics for the portfolios which make up the manager's style group. This analysis illustrates whether the manager's current holdings are consistent with other managers employing the same style.

# Fixed Income Portfolio Characteristics Rankings Against Callan Core Plus Fixed Income as of June 30, 2022



#### **Sector Allocation and Quality Ratings**

The first graph compares the manager's sector allocation with the average allocation across all the members of the manager's style. The second graph compares the manager's weighted average quality rating with the range of quality ratings for the style.







# IFM Global Infrastructure Period Ended June 30, 2022

#### **Investment Philosophy**

IFM Investors believes a professionally managed portfolio of infrastructure assets can provide long-term institutional investors with significant benefits: diversification, earnings stability, participation in economic growth, protection from inflation and portfolio risk management. Infrastructure assets also allow investors to match their long-term liabilities with long-term investments.

# **Quart