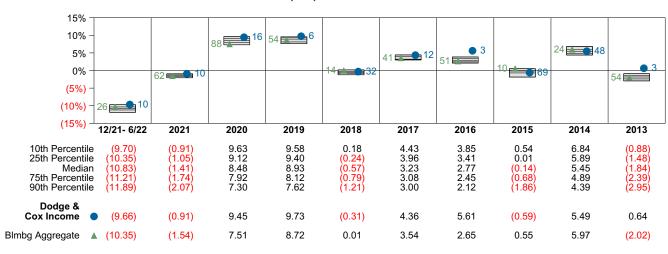

113 |
| Ending Market Value       | \$62 459 960 |

### Performance vs Callan Core Bond Mutual Funds (Net)



### Relative Return vs Blmbg Aggregate



# Callan Core Bond Mutual Funds (Net) Annualized Five Year Risk vs Return





# Dodge & Cox Income Return Analysis Summary

#### **Return Analysis**

The graphs below analyze the manager's return on both a risk-adjusted and unadjusted basis. The first chart illustrates the manager's ranking over different periods versus the appropriate style group. The second chart shows the historical quarterly and cumulative manager returns versus the appropriate market benchmark. The last chart illustrates the manager's ranking relative to their style using various risk-adjusted return measures.

#### Performance vs Callan Core Bond Mutual Funds (Net)



# Cumulative and Quarterly Relative Returns vs Blmbg Aggregate



Risk Adjusted Return Measures vs Blmbg Aggregate Rankings Against Callan Core Bond Mutual Funds (Net) Five Years Ended June 30, 2022





# Dodge & Cox Income Bond Characteristics Analysis Summary

#### **Portfolio Characteristics**

This graph compares the manager's portfolio characteristics with the range of characteristics for the portfolios which make up the manager's style group. This analysis illustrates whether the manager's current holdings are consistent with other managers employing the same style.

# Fixed Income Portfolio Characteristics Rankings Against Callan Core Bond Fixed Income as of June 30, 2022



#### **Sector Allocation and Quality Ratings**

The first graph compares the manager's sector allocation w