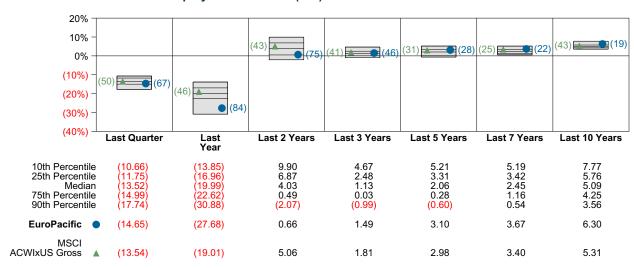

ategies. Switched from Class R-5 Shares to Class R-6 Shares in December 2009.

### **Quarterly Summary and Highlights**

- EuroPacific's portfolio posted a (14.65)% return for the quarter placing it in the 67 percentile of the Callan Non US Equity Mutual Funds group for the quarter and in the 84 percentile for the last year.
- EuroPacific's portfolio underperformed the MSCI ACWIxUS Gross by 1.11% for the quarter and underperformed the MSCI ACWIxUS Gross for the year by 8.66%.

### **Quarterly Asset Growth**

| Beginning Market Value    | \$28,641,174 |
|---------------------------|--------------|
| Net New Investment        | \$1,500,000  |
| Investment Gains/(Losses) | \$-4,191,485 |
| Ending Market Value       | \$25,949,689 |

### Performance vs Callan Non US Equity Mutual Funds (Net)



## Relative Return vs MSCI ACWIxUS Gross



# Callan Non US Equity Mutual Funds (Net) Annualized Five Year Risk vs Return





# EuroPacific Return Analysis Summary

### **Return Analysis**

The graphs below analyze the manager's return on both a risk-adjusted and unadjusted basis. The first chart illustrates the manager's ranking over different periods versus the appropriate style group. The second chart shows the historical quarterly and cumulative manager returns versus the appropriate market benchmark. The last chart illustrates the manager's ranking relative to their style using various risk-adjusted return measures.

### Performance vs Callan Non US Equity Mutual Funds (Net)



### Cumulative and Quarterly Relative Returns vs MSCI ACWIxUS Gross



Risk Adjusted Return Measures vs M