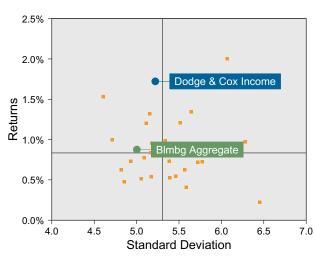

s**

- Dodge & Cox Income's portfolio posted a (4.70)% return for the quarter placing it in the 13 percentile of the Callan Core Bond Mutual Funds group for the quarter and in the 10 percentile for the last year.
- Dodge & Cox Income's portfolio underperformed the Blmbg Aggregate by 0.01% for the quarter and outperformed the Blmbg Aggregate for the year by 0.33%.

### **Quarterly Asset Growth**

| Beginning Market Value    | \$69,918,072 |
|---------------------------|--------------|
| Net New Investment        | \$-4,175,000 |
| Investment Gains/(Losses) | \$-3,283,113 |
| Ending Market Value       | \$62 459 960 |

### Performance vs Callan Core Bond Mutual Funds (Net)



### Relative Return vs Blmbg Aggregate



# Callan Core Bond Mutual Funds (Net) Annualized Five Year Risk vs Return





# Dodge & Cox Income Return Analysis Summary

#### **Return Analysis**

The graphs below analyze the manager's return on both a risk-adjusted and unadjusted basis. The first chart illustrates the manager's ranking over different periods versus the appropriate style group. The second chart shows the historical quarterly and cumulative manager returns versus the appropriate market benchmark. The last chart illustrates the manager's ranking relative to their style using various risk-adjusted return measures.

#### Performance vs Callan Core Bond Mutual Funds (Net)



# Cumulative and Quarterly Relative Returns vs Blmbg Aggregate



Risk Adjusted Return Measures vs Blmbg Aggregate Rankings Against Callan Core Bond Mutual Funds (Net) Five Years Ended June 30, 2022





# Dodge & Cox Income