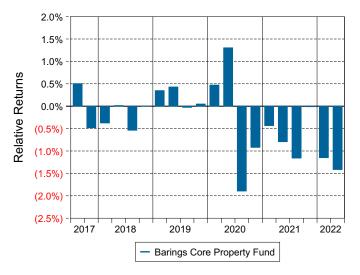

d Highlights**

- Barings Core Property Fund's portfolio posted a 2.87% return for the quarter placing it in the 79 percentile of the Callan Open End Core Cmmingled Real Est group for the quarter and in the 57 percentile for the last year.
- Barings Core Property Fund's portfolio underperformed the NCREIF NFI-ODCE Eq Wt Net by 1.48% for the quarter and underperformed the NCREIF NFI-ODCE Eq Wt Net for the year by 4.76%.

### **Quarterly Asset Growth**

| Beginning Market Value    | \$43,793,294 |
|---------------------------|--------------|
| Net New Investment        | \$0          |
| Investment Gains/(Losses) | \$1,256,197  |
| Ending Market Value       | \$45.049.491 |

## Performance vs Callan Open End Core Cmmingled Real Est (Net)



### Relative Returns vs NCREIF NFI-ODCE Eq Wt Net



# Callan Open End Core Cmmingled Real Est (Net) Annualized Five Year Risk vs Return









# Recession Call Waits For NBER Committee

**ECONOMY** 

Despite two consecutive quarters of a decline in GDP, the United States is not officially in a recession—until a committee of the National Bureau of Economic Research determines that we are. The stock market, however, is not waiting and has already priced one in.

# Pain Is Widespread For Bond Investors

FIXED INCOME

The Bloomberg US
Aggregate Bond Index
posted its worst sixmonth return in its history. Market
pricing reflects a Fed Funds rate
of 3.4% at year-end. Double-digit
negative returns were widespread
across developed markets, and all
EM indices saw losses as well.

# Illiquidity Premium Slowly Adjusting

PRIVATE CREDIT

The illiqui