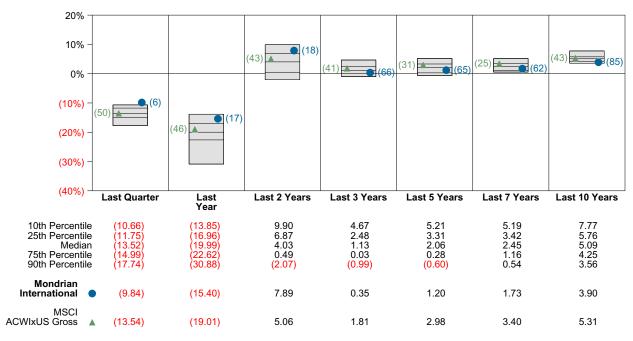

## **Quarterly Summary and Highlights**

- Mondrian International's portfolio posted a (9.84)% return for the quarter placing it in the 6 percentile of the Callan Non US Equity Mutual Funds group for the quarter and in the 17 percentile for the last year.
- Mondrian International's portfolio outperformed the MSCI ACWIXUS Gross by 3.71% for the quarter and outperformed the MSCI ACWIXUS Gross for the year by 3.61%.

| Quarterly A | set Growth |  |
|-------------|------------|--|
|-------------|------------|--|

| Beginning Market Value    | \$32,459,024 |
|---------------------------|--------------|
| Net New Investment        | \$0          |
| Investment Gains/(Losses) | \$-3,133,232 |
| Ending Market Value       | \$29 325 792 |

## Performance vs Callan Non US Equity Mutual Funds (Net)



#### Relative Return vs MSCI ACWIxUS Gross



# Callan Non US Equity Mutual Funds (Net) Annualized Five Year Risk vs Return





# Mondrian International Return Analysis Summary

### **Return Analysis**

The graphs below analyze the manager's return on both a risk-adjusted and unadjusted basis. The first chart illustrates the manager's ranking over different periods versus the appropriate style group. The second chart shows the historical quarterly and cumulative manager returns versus the appropriate market benchmark. The last chart illustrates the manager's ranking relative to their style using various risk-adjusted return measures.

### Performance vs Callan Non US Equity Mutual Funds (Net)



## Cumulative and Quarterly Relative Returns vs MSCI ACWIxUS Gross



Risk Adjusted Return M