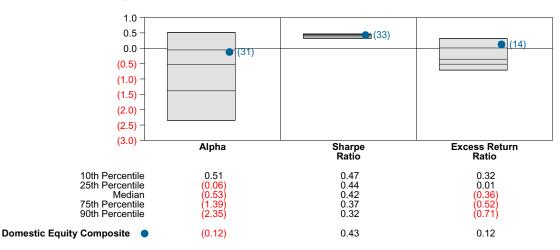

turn





# Domestic Equity Composite Return Analysis Summary

#### **Return Analysis**

The graphs below analyze the manager's return on both a risk-adjusted and unadjusted basis. The first chart illustrates the manager's ranking over different periods versus the appropriate style group. The second chart shows the historical quarterly and cumulative manager returns versus the appropriate market benchmark. The last chart illustrates the manager's ranking relative to their style using various risk-adjusted return measures.

### Performance vs Public Fund - Domestic Equity (Net)



#### **Cumulative and Quarterly Relative Returns vs Russell 3000 Index**



Risk Adjusted Return Measures vs Russell 3000 Index Rankings Against Public Fund - Domestic Equity (Net) Five Years Ended June 30, 2022





# Domestic Equity Composite Equity Characteristics Analysis Summary

#### **Portfolio Characteristics**

This graph compares the manager's portfolio characteristics with the range of characteristics for the portfolios which make up the manager's style group. This analysis illustrates whether the manager's current holdings are consistent with other managers employing the same style.

#### Portfolio Characteristics Percentile Rankings Rankings Against Public Fund - Domestic Equity as of June 30, 2022



#### **Sector Weights**

The graph below contrasts the manager's sector weights with those of the benchmark and median sector weights across the members of the peer group. The magnitude of sector weight differences from the index and the manager's sector diversification are also shown. Di