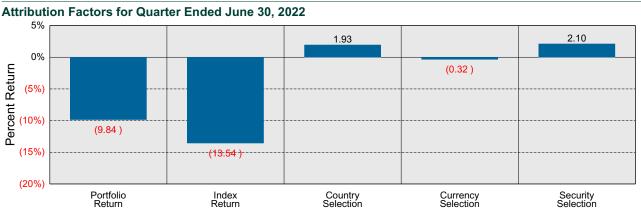

, 2022



#### **Sector Weights**





# Mondrian International vs MSCI ACWIxUS Gross Attribution for Quarter Ended June 30, 2022

#### **International Attribution**

The first chart below illustrates the return for each country in the index sorted from high to low. The total return for the index is highlighted with a dotted line. The second chart (countries presented in the same order) illustrates the manager's country allocation decisions relative to the index. To the extent that the manager over-weighted a country that had a higher return than the total return for the index (above the dotted line) it contributes positively to the manager's country (or currency) selection effect. The last chart details the manager return, the index return, and the attribution factors for the quarter.







## T. Rowe Price Intl Small Cap Period Ended June 30, 2022

#### **Investment Philosophy**

T. Rowe's International Small Cap strategy has been managed within a multi-portfolio manager structure with regional responsibilities since inception. The group has been incredibly stable, however, in 2021 Ben Griffiths took on the leadership role of the team from previous portfolio manager, Justin Thomson, who was elevated to head of T. Rowe's International Equity division. Fortunately, Griffiths has been a member of the team since 2006 and well equipped to take over. The investment process focuses on finding high quality businesses that can generate performance beyond a business cycle. The team takes a long-term approach to identify 200 to 250 stocks for the portfolio, diversified across secto