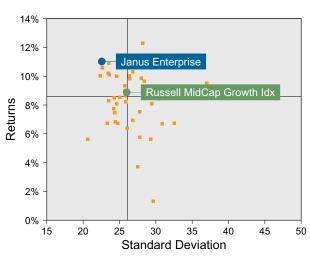

a (14.12)% return for the quarter placing it in the 4 percentile of the Callan Mid Cap Growth Mutual Funds group for the quarter and in the 6 percentile for the last year.
- Janus Enterprise's portfolio outperformed the Russell MidCap Growth Idx by 6.95% for the quarter and outperformed the Russell MidCap Growth Idx for the year by 15.07%.

#### **Quarterly Asset Growth**

| Beginning Market Value    | \$18,660,945 |
|---------------------------|--------------|
| Net New Investment        | \$0          |
| Investment Gains/(Losses) | \$-2,634,619 |
| Ending Market Value       | \$16,026,326 |

#### Performance vs Callan Mid Cap Growth Mutual Funds (Net)



#### Relative Return vs Russell MidCap Growth Idx



## Callan Mid Cap Growth Mutual Funds (Net) Annualized Five Year Risk vs Return





## Janus Enterprise Return Analysis Summary

#### **Return Analysis**

The graphs below analyze the manager's return on both a risk-adjusted and unadjusted basis. The first chart illustrates the manager's ranking over different periods versus the appropriate style group. The second chart shows the historical quarterly and cumulative manager returns versus the appropriate market benchmark. The last chart illustrates the manager's ranking relative to their style using various risk-adjusted return measures.

#### Performance vs Callan Mid Cap Growth Mutual Funds (Net)



#### Cumulative and Quarterly Relative Returns vs Russell MidCap Growth Idx



Risk Adjusted Return Measures vs Russell MidCap Growth Idx Rankings Against Callan Mid Cap Growth Mutual Funds (Net) Five Years Ended June 30,