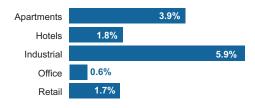

ivered another robust quarter, with strong fundamentals in the Industrial and Multifamily sectors; the NFI-ODCE Index (value-weighted, net of fees) gained 4.5% in 2Q22 and 12.0% year-to-date (YTD). Real estate returns are expected to moderate to 10% in 2022 and 8% in 2023.

- Income returns were positive across all sectors.
- Transaction volumes are slowing as interest rates rise and economic uncertainty increases.
- Industrial and Multifamily sectors are expected to see continued rent growth.
- Office vacancy is expected to stay above long-term averages for the near term.
- Property types with steady cash flows are experiencing cap rate compression due to the demand for logistics facilities coupled with the housing shortage.

#### **Sector Quarterly Returns by Property Type**

(6/30/22)



Source: NCREIF

# Public real estate lags

REITs, both in the United States and globally, underperformed in 2Q22.

- The FTSE EPRA Nareit Developed Index, a measure of global REITs, fell 17.4% in 2Q22 compared to a 15.8% drop for global equities (MSCI World).
- The FTSE Nareit Equity REITs index, measuring U.S. REITs, dropped 17.0%, in contrast with the S&P 500 Index, which lost 16.1%.
- REITs are now trading at a discount to NAV and offer relative value given the strength of underlying fundamentals

# Real assets see widespread drops

Following very strong 1Q results, real assets as a group posted negative returns in 2Q as concerns over slowing global growth mounted.

- A lone exception was the energy-heavy S&P GSCI Index, which eked out a 2.0% gain during the quarter while the Bloomber