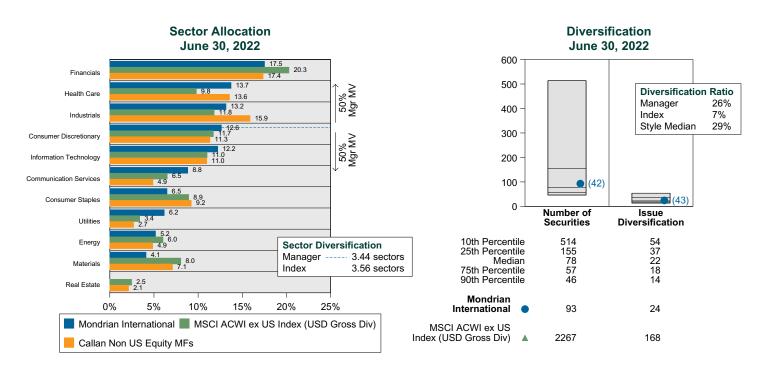

ormance vs Callan Non US Equity Mutual Funds (Net)



## Cumulative and Quarterly Relative Returns vs MSCI ACWIxUS Gross



Risk Adjusted Return Measures vs MSCI ACWIXUS Gross Rankings Against Callan Non US Equity Mutual Funds (Net) Five Years Ended June 30, 2022





# Mondrian International Equity Characteristics Analysis Summary

### **Portfolio Characteristics**

This graph compares the manager's portfolio characteristics with the range of characteristics for the portfolios which make up the manager's style group. This analysis illustrates whether the manager's current holdings are consistent with other managers employing the same style.

### Portfolio Characteristics Percentile Rankings Rankings Against Callan Non US Equity Mutual Funds as of June 30, 2022



#### **Sector Weights**





# Mondrian International vs MSCI ACWIxUS Gross Attribution for Quarter Ended June 30, 2022

#### **International Attribution**

The first chart below illustrates the return for each country in the index sorted from high to low. The total return for the index is highlighted with a dotted line. The second chart (countries presented in the same order) illustrates the manager's country allocation decisions relative to the index. To the extent that the manager over-weighted a country that had a higher return than the total return for the index (above the dotted line) it contributes positively to the manager's country (or currency) selection effect. The last chart details the manager return, the index return, and the attribution factors for the quarter.







## T. Rowe Price Intl Small Cap