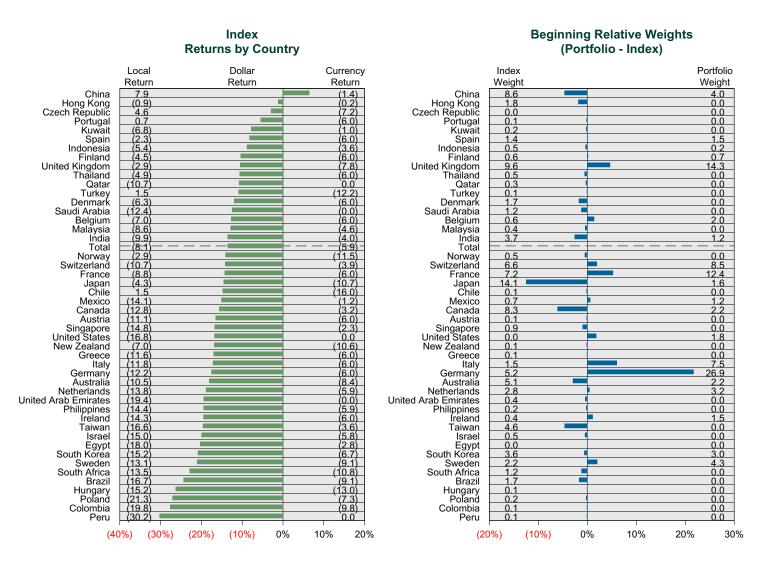

30, 2022



#### **Sector Weights**





# Oakmark International vs MSCI ACWIxUS Gross Attribution for Quarter Ended June 30, 2022

#### **International Attribution**

The first chart below illustrates the return for each country in the index sorted from high to low. The total return for the index is highlighted with a dotted line. The second chart (countries presented in the same order) illustrates the manager's country allocation decisions relative to the index. To the extent that the manager over-weighted a country that had a higher return than the total return for the index (above the dotted line) it contributes positively to the manager's country (or currency) selection effect. The last chart details the manager return, the index return, and the attribution factors for the quarter.







# Mondrian International Period Ended June 30, 2022

### **Investment Philosophy**

Mondrian's value driven investment philosophy is based on the belief that investments need to be evaluated in terms of their fundamental long-term value. In the management of international equity assets, they invest in securities where rigorous dividend discount analysis identifies value in terms of the long term flow of income. Mondrian's management fee is 80 bps on all assets.

### **Quarterly Summary and Highlights**

- Mondrian International's portfolio posted a (9.84)% return for the quarter placing it in the 6 percentile of the Callan Non US Equity Mutual Funds group for the quarter and in the 17 percentile for the last year.
- Mondrian International's portfolio outperformed the MSCI ACWIXUS Gro