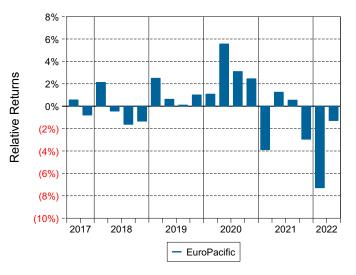

lass R-6 Shares in December 2009.

### **Quarterly Summary and Highlights**

- EuroPacific's portfolio posted a (14.65)% return for the quarter placing it in the 67 percentile of the Callan Non US Equity Mutual Funds group for the quarter and in the 84 percentile for the last year.
- EuroPacific's portfolio underperformed the MSCI ACWIxUS Gross by 1.11% for the quarter and underperformed the MSCI ACWIxUS Gross for the year by 8.66%.

### **Quarterly Asset Growth**

| Beginning Market Value    | \$28,641,174 |
|---------------------------|--------------|
| Net New Investment        | \$1,500,000  |
| Investment Gains/(Losses) | \$-4,191,485 |
| Ending Market Value       | \$25,949,689 |

### Performance vs Callan Non US Equity Mutual Funds (Net)



## Relative Return vs MSCI ACWIxUS Gross



# Callan Non US Equity Mutual Funds (Net) Annualized Five Year Risk vs Return





# EuroPacific Return Analysis Summary

### **Return Analysis**

The graphs below analyze the manager's return on both a risk-adjusted and unadjusted basis. The first chart illustrates the manager's ranking over different periods versus the appropriate style group. The second chart shows the historical quarterly and cumulative manager returns versus the appropriate market benchmark. The last chart illustrates the manager's ranking relative to their style using various risk-adjusted return measures.

### Performance vs Callan Non US Equity Mutual Funds (Net)



### Cumulative and Quarterly Relative Returns vs MSCI ACWIxUS Gross



Risk Adjusted Return Measures vs MSCI ACWIxUS Gross Rankings Against Callan No