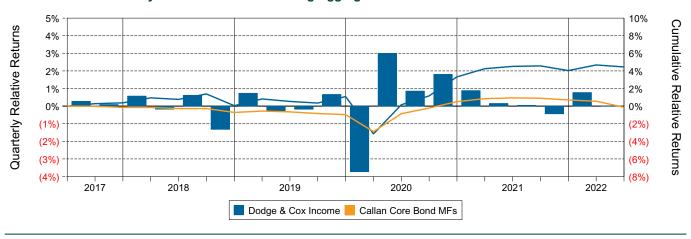

e vs Callan Core Bond Mutual Funds (Net)



### Relative Return vs Blmbg Aggregate



# Callan Core Bond Mutual Funds (Net) Annualized Five Year Risk vs Return





# Dodge & Cox Income Return Analysis Summary

#### **Return Analysis**

The graphs below analyze the manager's return on both a risk-adjusted and unadjusted basis. The first chart illustrates the manager's ranking over different periods versus the appropriate style group. The second chart shows the historical quarterly and cumulative manager returns versus the appropriate market benchmark. The last chart illustrates the manager's ranking relative to their style using various risk-adjusted return measures.

#### Performance vs Callan Core Bond Mutual Funds (Net)



# Cumulative and Quarterly Relative Returns vs Blmbg Aggregate



Risk Adjusted Return Measures vs Blmbg Aggregate Rankings Against Callan Core Bond Mutual Funds (Net) Five Years Ended June 30, 2022





# Dodge & Cox Income Bond Characteristics Analysis Summary

#### **Portfolio Characteristics**

This graph compares the manager's portfolio characteristics with the range of characteristics for the portfolios which make up the manager's style group. This analysis illustrates whether the manager's current holdings are consistent with other managers employing the same style.

# Fixed Income Portfolio Characteristics Rankings Against Callan Core Bond Fixed Income as of June 30, 2022



#### **Sector Allocation and Quality Ratings**

The first graph compares the manager's sector allocation with the average allocation across all the members of the manager's