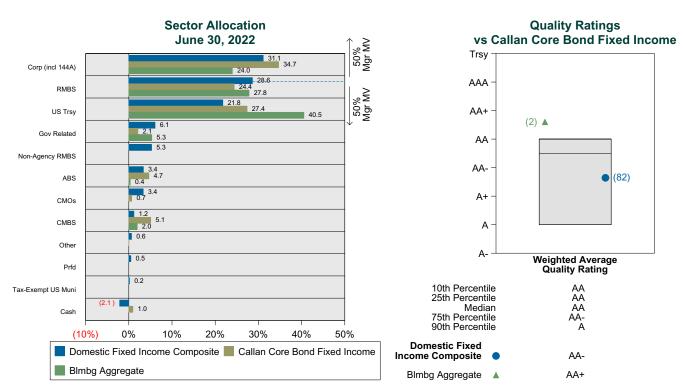

mestic Fixed Income Composite Bond Characteristics Analysis Summary

#### **Portfolio Characteristics**

This graph compares the manager's portfolio characteristics with the range of characteristics for the portfolios which make up the manager's style group. This analysis illustrates whether the manager's current holdings are consistent with other managers employing the same style.

### Fixed Income Portfolio Characteristics Rankings Against Callan Core Bond Fixed Income as of June 30, 2022



### **Sector Allocation and Quality Ratings**

The first graph compares the manager's sector allocation with the average allocation across all the members of the manager's style. The second graph compares the manager's weighted average quality rating with the range of quality ratings for the style.





# Dodge & Cox Income Period Ended June 30, 2022

#### **Investment Philosophy**

Dodge & Cox employs a bottom-up, value-oriented approach to construct portfolios. In-depth fundamental research is a hallmark of the process. The Fund can be expected to have an underweight in US Treasuries, an overweight in corporate credit and a higher yield than the benchmark. Turnover is low and the investors should have a long-term investment horizon. A maximum of 20% may be invested in securities rated below investment grade, but historically the amount has been less.

### **Quarterly Summary and Highlights**

- Dodge & Cox Income's portfolio posted a (4.70)% return for the quarter placing it in the 13 percentile of the Callan Core Bond Mutual Funds group for the quarter and in the 10 percentile for