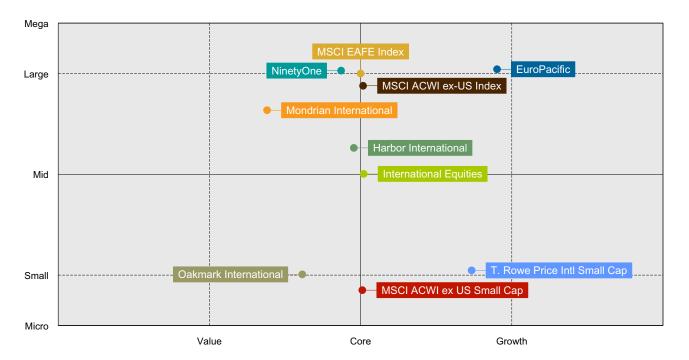

rformance effect on the portfolio and index of these country allocations, the individual index country returns are also shown.





# International Holdings Based Style Analysis For One Quarter Ended June 30, 2022

This page analyzes and compares the investment styles of multiple portfolios using a detailed holdings-based style analysis methodology. The size component of style is measured by the weighted median market capitalization of the holdings. The value/core/growth style dimension is captured by the "Combined Z-Score" of the portfolio. This score is based on eight fundamental factors used in the MSCI stock style scoring system. The table below gives a more detailed breakdown of several relevant style metrics on the portfolios.

Style Map Holdings for One Quarter Ended June 30, 2022



|                              | Weight  | Wtd Median | Combined | Growth  | Value   | Number of    | Security        |
|------------------------------|---------|------------|----------|---------|---------|--------------|-----------------|
|                              | %       | Mkt Cap    | Z-Score  | Z-Score | Z-Score | Securities D | Diversification |
| EuroPacific                  | 17.62%  | 46.93      | 0.75     | 0.31    | (0.44)  | 373          | 39.18           |
| Harbor International         | 20.12%  | 19.13      | (0.06)   | (0.04)  | 0.02    | 343          | 59.22           |
| Oakmark International        | 19.15%  | 2.22       | (0.35)   | (0.16)  | 0.19    | 60           | 18.41           |
| Mondrian International       | 19.92%  | 28.03      | (0.55)   | (0.22)  | 0