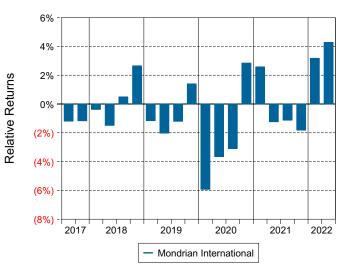

drian International's portfolio posted a (9.84)% return for the quarter placing it in the 6 percentile of the Callan Non US Equity Mutual Funds group for the quarter and in the 17 percentile for the last year.
- Mondrian International's portfolio outperformed the MSCI ACWIXUS Gross by 3.71% for the quarter and outperformed the MSCI ACWIXUS Gross for the year by 3.61%.

| Quarterly A | set Growth |  |
|-------------|------------|--|
|-------------|------------|--|

| Beginning Market Value    | \$32,459,024 |
|---------------------------|--------------|
| Net New Investment        | \$0          |
| Investment Gains/(Losses) | \$-3,133,232 |
| Ending Market Value       | \$29 325 792 |

## Performance vs Callan Non US Equity Mutual Funds (Net)



#### Relative Return vs MSCI ACWIxUS Gross



# Callan Non US Equity Mutual Funds (Net) Annualized Five Year Risk vs Return





# Mondrian International Return Analysis Summary

### **Return Analysis**

The graphs below analyze the manager's return on both a risk-adjusted and unadjusted basis. The first chart illustrates the manager's ranking over different periods versus the appropriate style group. The second chart shows the historical quarterly and cumulative manager returns versus the appropriate market benchmark. The last chart illustrates the manager's ranking relative to their style using various risk-adjusted return measures.

### Performance vs Callan Non US Equity Mutual Funds (Net)



## Cumulative and Quarterly Relative Returns vs MSCI ACWIxUS Gross



Risk Adjusted Return Measures vs MSCI ACWIXUS Gross Rankings Against