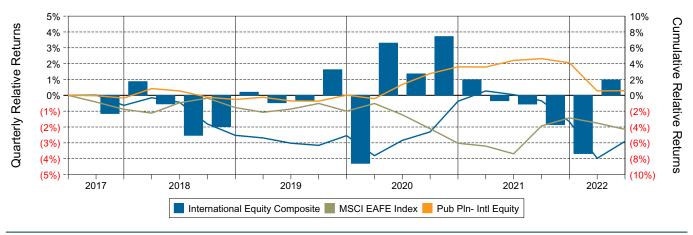

(Net)



### Relative Return vs MSCI ACWI ex-US Index



# Public Fund - International Equity (Net) Annualized Five Year Risk vs Return





# International Equity Composite Return Analysis Summary

### **Return Analysis**

The graphs below analyze the manager's return on both a risk-adjusted and unadjusted basis. The first chart illustrates the manager's ranking over different periods versus the appropriate style group. The second chart shows the historical quarterly and cumulative manager returns versus the appropriate market benchmark. The last chart illustrates the manager's ranking relative to their style using various risk-adjusted return measures.

### Performance vs Public Fund - International Equity (Net)



### Cumulative and Quarterly Relative Returns vs MSCI ACWI ex-US Index



Risk Adjusted Return Measures vs MSCI ACWI ex-US Index Rankings Against Public Fund - International Equity (Net) Five Years Ended June 30, 2022





# International Equity Composite Equity Characteristics Analysis Summary

### **Portfolio Characteristics**

This graph compares the manager's portfolio characteristics with the range of characteristics for the portfolios which make up the manager's style group. This analysis illustrates whether the manager's current holdings are consistent with other managers employing the same style.

### Portfolio Characteristics Percentile Rankings Rankings Against Callan Non-US Equity as of June 30, 2022



#### **Sector Weights**

The graph below contrasts the manager's sector weights with those of the benchmark and median sector weights across the mem