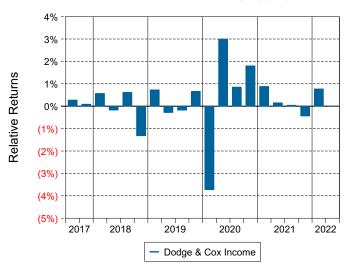

historically the amount has been less.

### **Quarterly Summary and Highlights**

- Dodge & Cox Income's portfolio posted a (4.70)% return for the quarter placing it in the 13 percentile of the Callan Core Bond Mutual Funds group for the quarter and in the 10 percentile for the last year.
- Dodge & Cox Income's portfolio underperformed the Blmbg Aggregate by 0.01% for the quarter and outperformed the Blmbg Aggregate for the year by 0.33%.

### **Quarterly Asset Growth**

| Beginning Market Value    | \$69,918,072 |
|---------------------------|--------------|
| Net New Investment        | \$-4,175,000 |
| Investment Gains/(Losses) | \$-3,283,113 |
| Ending Market Value       | \$62 459 960 |

### Performance vs Callan Core Bond Mutual Funds (Net)



### Relative Return vs Blmbg Aggregate



# Callan Core Bond Mutual Funds (Net) Annualized Five Year Risk vs Return





# Dodge & Cox Income Return Analysis Summary

#### **Return Analysis**

The graphs below analyze the manager's return on both a risk-adjusted and unadjusted basis. The first chart illustrates the manager's ranking over different periods versus the appropriate style group. The second chart shows the historical quarterly and cumulative manager returns versus the appropriate market benchmark. The last chart illustrates the manager's ranking relative to their style using various risk-adjusted return measures.

#### Performance vs Callan Core Bond Mutual Funds (Net)



# Cumulative and Quarterly Relative Returns vs Blmbg Aggregate



Risk Adjusted Return Measures vs Blmbg Aggregate Rankings Against Callan Core Bond