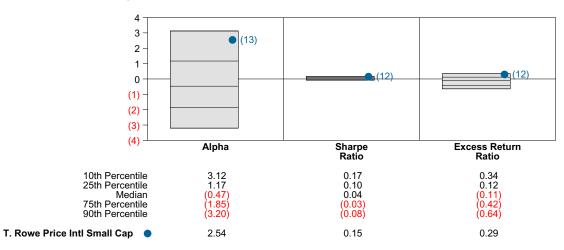

all Cap Return Analysis Summary

### **Return Analysis**

The graphs below analyze the manager's return on both a risk-adjusted and unadjusted basis. The first chart illustrates the manager's ranking over different periods versus the appropriate style group. The second chart shows the historical quarterly and cumulative manager returns versus the appropriate market benchmark. The last chart illustrates the manager's ranking relative to their style using various risk-adjusted return measures.

### Performance vs Callan International Small Cap Mut Funds (Net)



### Cumulative and Quarterly Relative Returns vs MSCI ACWI ex US Small Cap



Risk Adjusted Return Measures vs MSCI ACWI ex US Small Cap Rankings Against Callan International Small Cap Mut Funds (Net) Five Years Ended June 30, 2022





# T. Rowe Price Intl Small Cap Equity Characteristics Analysis Summary

### **Portfolio Characteristics**

This graph compares the manager's portfolio characteristics with the range of characteristics for the portfolios which make up the manager's style group. This analysis illustrates whether the manager's current holdings are consistent with other managers employing the same style.

### Portfolio Characteristics Percentile Rankings Rankings Against Callan International Small Cap Mut Funds as of June 30, 2022



#### **Sector Weights**





# T. Rowe Price Intl Small Cap vs MSCI ACWI ex US Small Cap Attribution for Quarter Ended June 30, 2022

### **International Attribution**

The first chart below illustrates the return for each country in the index sorted from high to low. The tota