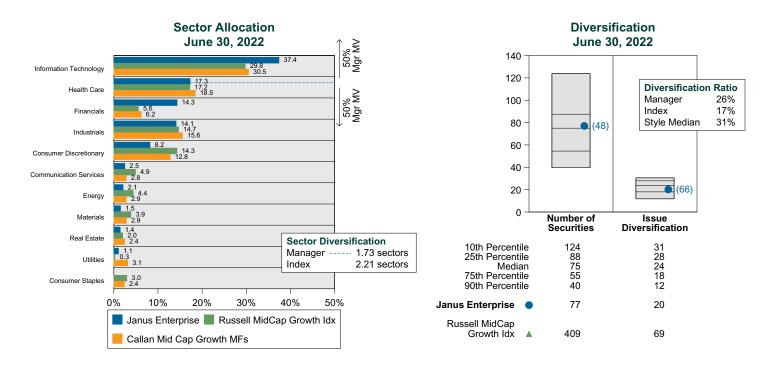

alysis illustrates whether the manager's current holdings are consistent with other managers employing the same style.

#### Portfolio Characteristics Percentile Rankings Rankings Against Callan Mid Cap Growth Mutual Funds as of June 30, 2022



#### **Sector Weights**

The graph below contrasts the manager's sector weights with those of the benchmark and median sector weights across the members of the peer group. The magnitude of sector weight differences from the index and the manager's sector diversification are also shown. Diversification by number and concentration of holdings are also compared to the benchmark and peer group. Issue Diversification represents by count, and Diversification Ratio by percent, the number of holdings that account for half of the portfolio's market value.





## Prudential Small Cap Value Period Ended June 30, 2022

#### **Investment Philosophy**

Quantitative Management Associates LLC (QMA) is an SEC-registered investment adviser and a limited liability company. QMA operated for many years as a unit within Prudential Financial's asset management business, known as Prudential Investment Management, Inc. (PIM). In July 2004, the quantitative management business of PIM was transferred to QMA. The QMA Small Cap Value strategy is a quantitatively based investment approach. The team believes a systematic approach that focuses on stocks with low valuations and confirming signals of attractiveness can outperform a small cap value benchmark. Its research shows that adapting to changing market conditions by dynamically shifting the weight on specifi