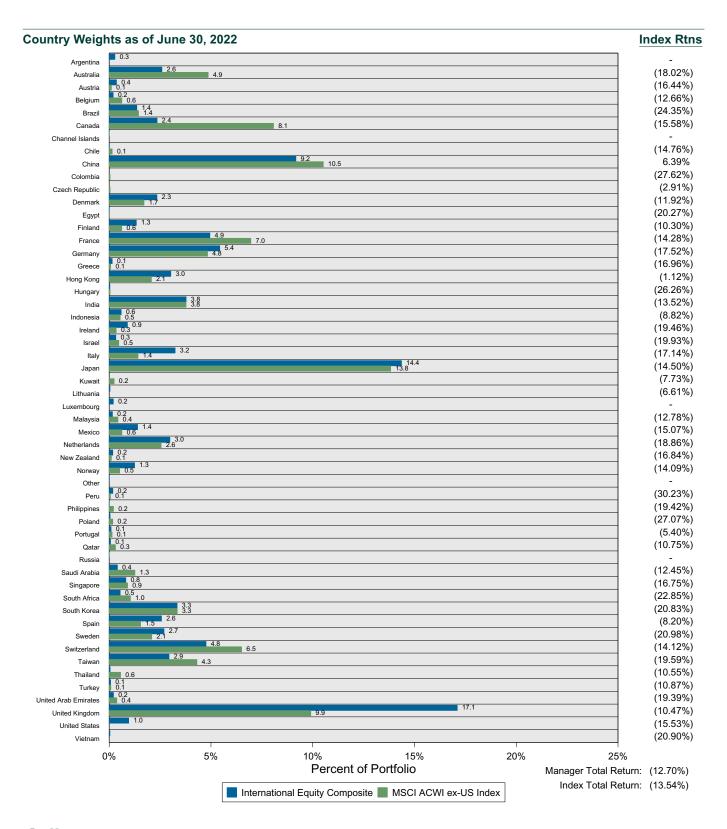

ompares the manager's geographical region weights with those of the benchmark as well as the median region weights of the peer group.





# Country Allocation International Equity Composite VS MSCI ACWI ex-US Index

### **Country Allocation**

The chart below contrasts the portfolio's country allocation with that of the index as of June 30, 2022. This chart is useful because large deviations in country allocation relative to the index are often good predictors of tracking error in the subsequent quarter. To the extent that the portfolio allocation is similar to the index, the portfolio should experience more "index-like" performance. In order to illustrate the performance effect on the portfolio and index of these country allocations, the individual index country returns are also shown.





# International Holdings Based Style Analysis For One Quarter Ended June 30, 2022

This page analyzes and compares the investment styles of multiple portfolios using a detailed holdings-based style analysis methodology. The size component of style is measured by the weighted median market capitalization of the holdings. The value/core/growth style dimension is captured by the "Combined Z-Score" of the portfolio. This score is based on eight fundamental factors used in the MSCI stock style scoring system. The table below gives a more detailed breakdown of several relevant style metrics on the portfolios.

Style Map Holdings for One Quarter Ended June 30, 2022



|                              | Weight  | Wtd Median | Combined | Growth  | Value   | Number of    | Security        |
|-----