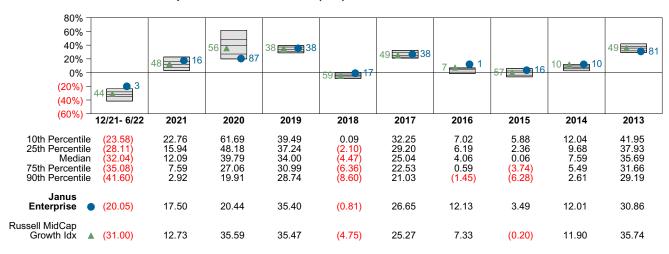

| \$16,026,326 |

#### Performance vs Callan Mid Cap Growth Mutual Funds (Net)



#### Relative Return vs Russell MidCap Growth Idx



## Callan Mid Cap Growth Mutual Funds (Net) Annualized Five Year Risk vs Return





## Janus Enterprise Return Analysis Summary

#### **Return Analysis**

The graphs below analyze the manager's return on both a risk-adjusted and unadjusted basis. The first chart illustrates the manager's ranking over different periods versus the appropriate style group. The second chart shows the historical quarterly and cumulative manager returns versus the appropriate market benchmark. The last chart illustrates the manager's ranking relative to their style using various risk-adjusted return measures.

#### Performance vs Callan Mid Cap Growth Mutual Funds (Net)



#### Cumulative and Quarterly Relative Returns vs Russell MidCap Growth Idx



Risk Adjusted Return Measures vs Russell MidCap Growth Idx Rankings Against Callan Mid Cap Growth Mutual Funds (Net) Five Years Ended June 30, 2022





# Janus Enterprise Equity Characteristics Analysis Summary

#### **Portfolio Characteristics**

This graph compares the manager's portfolio characteristics with the range of characteristics for the portfolios which make up the manager's style group. This analysis illustrates whether the manager's current holdings are consistent with other managers employing the same style.

#### Portfolio Characteristics Percentile Rankings Rankings Against Callan Mid Cap Growth Mutual Funds as of June 30, 2022



#### **Sector Weights**

The graph below contrasts the manager'