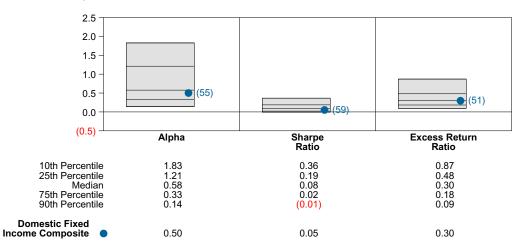

s Return





# **Domestic Fixed Income Composite Return Analysis Summary**

### **Return Analysis**

The graphs below analyze the manager's return on both a risk-adjusted and unadjusted basis. The first chart illustrates the manager's ranking over different periods versus the appropriate style group. The second chart shows the historical quarterly and cumulative manager returns versus the appropriate market benchmark. The last chart illustrates the manager's ranking relative to their style using various risk-adjusted return measures.

### Performance vs Public Fund - Domestic Fixed (Net)



### Cumulative and Quarterly Relative Returns vs Blmbg Aggregate



Risk Adjusted Return Measures vs Blmbg Aggregate Rankings Against Public Fund - Domestic Fixed (Net) Five Years Ended June 30, 2022





# Domestic Fixed Income Composite Bond Characteristics Analysis Summary

#### **Portfolio Characteristics**

This graph compares the manager's portfolio characteristics with the range of characteristics for the portfolios which make up the manager's style group. This analysis illustrates whether the manager's current holdings are consistent with other managers employing the same style.

### Fixed Income Portfolio Characteristics Rankings Against Callan Core Bond Fixed Income as of June 30, 2022



### **Sector Allocation and Quality Ratings**

The first graph compares the manager's sector allocation with the average allocation across all the members of the manager's style. The second graph compares the manager's weighted average quality rating with the range of quality ratings for the