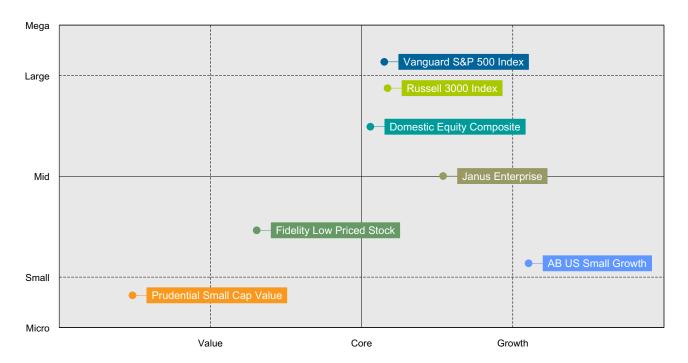

epresents by count, and Diversification Ratio by percent, the number of holdings that account for half of the portfolio's market value.





## **Holdings Based Style Analysis** For One Quarter Ended June 30, 2022

This page analyzes and compares the investment styles of multiple portfolios using a detailed holdings-based style analysis methodology. The size component of style is measured by the weighted median market capitalization of the holdings. The value/core/growth style dimension is captured by the "Combined Z-Score" of the portfolio. This score is based on eight fundamental factors used in the MSCI stock style scoring system. The table below gives a more detailed breakdown of several relevant style metrics on the portfolios.

Style Map Holdings for One Quarter Ended June 30, 2022



|                            | Weight<br>% | Wtd Median<br>Mkt Cap | Combined Z-Score | Growth Z-Score | Value<br>Z-Score | Number of<br>Securities D | Security<br>Diversification |
|----------------------------|-------------|-----------------------|------------------|----------------|------------------|---------------------------|-----------------------------|
| Vanguard S&P 500 Index     | 70.96%      | 157.21                | (0.01)           | (0.02)         | (0.01)           | 503                       | 41.86                       |
| Fidelity Low Priced Stock  | 7.77%       | 8.00                  | (0.61)           | (0.10)         | 0.52             | 872                       | 30.24                       |
| Janus Enterprise           | 7.38%       | 14.97                 | 0