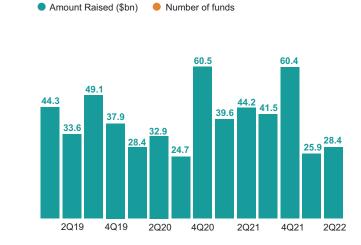

it has become a permanent asset class in many portfolios.

#### Attractive inflation-resistant characteristics

Many direct lending assets are floating rate, which can add protection against rising rates.

# Distressed cycle on horizon a growing opportunity

- Distressed opportunities in U.S. and Europe are expected to increase across both corporate and non-corporate assets.
  - Enhances importance of seasoned workout talent across sub-strategy types
  - Brings the need for increased underwriting discipline

# Continued evolution of pockets of opportunity

Opportunities include those that offer diversification through differentiated collateral and/or low correlation to public markets, including specialty finance, asset-backed lending, and niche areas.

# Private Credit Fundraising (\$bn)





# **Tough Environment Leads to Losses**

# HEDGE FUNDS/MACs | Joe McGuane

Global markets sold off significantly in 2Q22 amid pressure from high inflation, rising interest rates, and Russia's invasion of Ukraine. In this challenging environment, hedge funds as a whole declined during 2Q, as equity hedge managers had a second quarter of disappointing returns. Event-driven strategies continued to struggle, as their deep value equity positions were the main detractor during the first half of the year while their credit positions held up fairly well. Relative value strategies remained in positive territory, as some managers continued to profit off a rising rate environment while others have been successful in capital structure arbitrage given the volatility in credit and equity markets. Ma