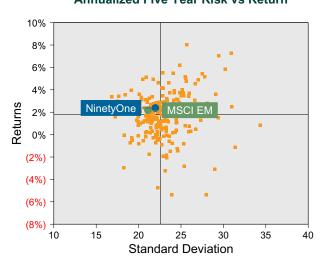

(13.07)% return for the quarter placing it in the 70 percentile of the Morningstar Diversified Emg Mkts Fds group for the quarter and in the 44 percentile for the last year.
- NinetyOne's portfolio underperformed the MSCI EM by 1.62% for the quarter and outperformed the MSCI EM for the year by 0.52%.

| Quarterly Asset Growth |              |  |
|------------------------|--------------|--|
| Beginning Market Value | \$16,374,639 |  |

| Net New Investment        | \$0          |
|---------------------------|--------------|
| Investment Gains/(Losses) | \$-2,111,461 |
| Ending Market Value       | \$14,263,178 |

### Performance vs Morningstar Diversified Emg Mkts Fds (Net)



## Relative Return vs MSCI EM



# Morningstar Diversified Emg Mkts Fds (Net) Annualized Five Year Risk vs Return





# NinetyOne Return Analysis Summary

### **Return Analysis**

The graphs below analyze the manager's return on both a risk-adjusted and unadjusted basis. The first chart illustrates the manager's ranking over different periods versus the appropriate style group. The second chart shows the historical quarterly and cumulative manager returns versus the appropriate market benchmark. The last chart illustrates the manager's ranking relative to their style using various risk-adjusted return measures.

### Performance vs Morningstar Diversified Emg Mkts Fds (Net)



### **Cumulative and Quarterly Relative Returns vs MSCI EM**



Risk Adjusted Return Measures vs MSCI EM Rankings Against Morningstar Diversified Emg Mkts Fds (Net) Five Years Ended June 30, 2022





### **NinetyOne**

### **Equ