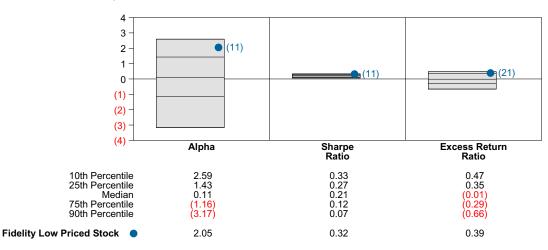

elity Low Priced Stock Return Analysis Summary

#### **Return Analysis**

The graphs below analyze the manager's return on both a risk-adjusted and unadjusted basis. The first chart illustrates the manager's ranking over different periods versus the appropriate style group. The second chart shows the historical quarterly and cumulative manager returns versus the appropriate market benchmark. The last chart illustrates the manager's ranking relative to their style using various risk-adjusted return measures.

### Performance vs Callan Mid Cap Value Mutual Funds (Net)



### Cumulative and Quarterly Relative Returns vs Russell MidCap Value Idx



Risk Adjusted Return Measures vs Russell MidCap Value Idx Rankings Against Callan Mid Cap Value Mutual Funds (Net) Five Years Ended June 30, 2022





# Fidelity Low Priced Stock Equity Characteristics Analysis Summary

#### **Portfolio Characteristics**

This graph compares the manager's portfolio characteristics with the range of characteristics for the portfolios which make up the manager's style group. This analysis illustrates whether the manager's current holdings are consistent with other managers employing the same style.

#### Portfolio Characteristics Percentile Rankings Rankings Against Callan Mid Cap Value Mutual Funds as of June 30, 2022



#### **Sector Weights**

The graph below contrasts the manager's sector weights with those of the benchmark and median sector weights across the members of the peer group. The magnitude of sector weight differences from the index and the manager's sector diversification are also shown