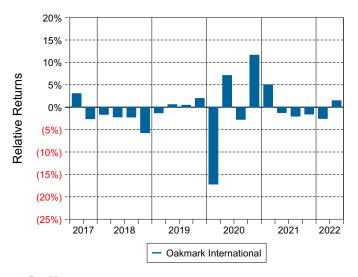

November 2015.

### **Quarterly Summary and Highlights**

- Oakmark International's portfolio posted a (12.28)% return for the quarter placing it in the 31 percentile of the Callan Non US Equity Mutual Funds group for the quarter and in the 77 percentile for the last year.
- Oakmark International's portfolio outperformed the MSCI ACWIxUS Gross by 1.26% for the quarter and underperformed the MSCI ACWIxUS Gross for the year by 3.73%.

### **Quarterly Asset Growth**

| Beginning Market Value    | \$32,140,821 |
|---------------------------|--------------|
| Net New Investment        | \$0          |
| Investment Gains/(Losses) | \$-3,945,676 |
| Ending Market Value       | \$28,195,145 |

### Performance vs Callan Non US Equity Mutual Funds (Net)



## Relative Return vs MSCI ACWIxUS Gross



# Callan Non US Equity Mutual Funds (Net) Annualized Five Year Risk vs Return





# Oakmark International Return Analysis Summary

### **Return Analysis**

The graphs below analyze the manager's return on both a risk-adjusted and unadjusted basis. The first chart illustrates the manager's ranking over different periods versus the appropriate style group. The second chart shows the historical quarterly and cumulative manager returns versus the appropriate market benchmark. The last chart illustrates the manager's ranking relative to their style using various risk-adjusted return measures.

### Performance vs Callan Non US Equity Mutual Funds (Net)



### Cumulative and Quarterly Relative Returns vs MSCI ACWIxUS Gross



Risk Adjusted Return Measures vs MSCI ACWIxUS Gross Rankings Against