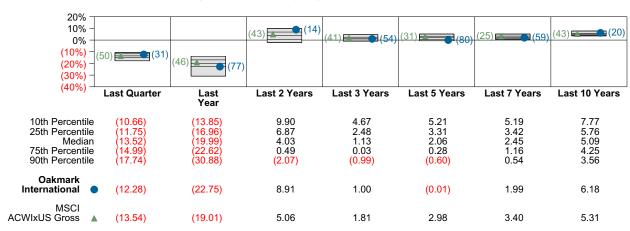

ngs. \*This fund was converted into a CIT in November 2015.

### **Quarterly Summary and Highlights**

- Oakmark International's portfolio posted a (12.28)% return for the quarter placing it in the 31 percentile of the Callan Non US Equity Mutual Funds group for the quarter and in the 77 percentile for the last year.
- Oakmark International's portfolio outperformed the MSCI ACWIxUS Gross by 1.26% for the quarter and underperformed the MSCI ACWIxUS Gross for the year by 3.73%.

### **Quarterly Asset Growth**

| Beginning Market Value    | \$32,140,821 |
|---------------------------|--------------|
| Net New Investment        | \$0          |
| Investment Gains/(Losses) | \$-3,945,676 |
| Ending Market Value       | \$28,195,145 |

### Performance vs Callan Non US Equity Mutual Funds (Net)



## Relative Return vs MSCI ACWIxUS Gross



# Callan Non US Equity Mutual Funds (Net) Annualized Five Year Risk vs Return





# Oakmark International Return Analysis Summary

### **Return Analysis**

The graphs below analyze the manager's return on both a risk-adjusted and unadjusted basis. The first chart illustrates the manager's ranking over different periods versus the appropriate style group. The second chart shows the historical quarterly and cumulative manager returns versus the appropriate market benchmark. The last chart illustrates the manager's ranking relative to their style using various risk-adjusted return measures.

### Performance vs Callan Non US Equity Mutual Funds (Net)



### Cumulative and Quarterly Relative Returns vs MSCI ACWIxUS Gross



Risk Adjusted Return Mea