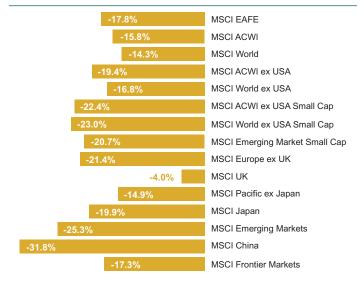

e dollar

- The dollar hit a 20-year high after rising roughly 10% YTD.
- The dollar hit parity with the euro; first time since 2002.
- The yen dipped to a 24-year low against the dollar.
- Strong dollar may burden global ex-U.S. markets.

#### Strong currency yields purchasing power

- Dollar-denominated debt compounded by depreciating local currencies weighed on the economy.
- The dollar and global ex-U.S. equity have exhibited negative correlation over the past four decades.

#### EM has fared better relative to prior downturns

- EM historically declined 26% during prior S&P 500 drawdowns greater than 10%.
- As of 2Q22, EM has corrected by 18% YTD.

#### Global ex-U.S. Equity: Quarterly Returns (U.S. Dollar, 6/30/22)



# Global ex-U.S. Equity: One-Year Returns (U.S. Dollar, 6/30/22)



Source: MSCI

#### China presents upside opportunity

- Although divergence of China and EM ex-China is notable, China may support EM should fears of a U.S. recession fuel further drawdown.
- China offers favorable growth and valuation relative to other emerging markets.

# **Fixed Income**

#### **U.S. Fixed Income**

# Bonds hit hard as rates rise sharply (again)

- Bloomberg US Aggregate Bond Index posted its worst sixmonth return in its history.
- Yield curve flirted with inversion, but 2-year/10-year yield spread was slightly positive at quarter-end.
- TIPS underperformed nominal Treasuries, and 10-year breakeven spreads fell to 2.33% from 2.84% at 3/31/22.
- Fed raised rates by 75 bps, the largest increase since 1994, with further hikes expected.
- Market pricing reflects Fed Funds