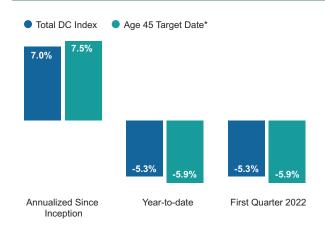

) fell from the previous quarter's level (72.8%), driven by both investor outflows and declines in equity markets.

# Asset Allocation: U.S. equity falls; target date funds gain

- U.S. large cap (26.9%) and U.S. small/mid cap (8.3%) had the largest percentage decreases in allocation.
- Target date funds (32.6%) and stable value (8.6%) had the largest percentage increases.

#### Prevalance of Asset Class: Balanced funds dip again

The prevalence of a balanced fund (43.2%) decreased again to its lowest level since the inception of the Index in 2006.

Underlying fund performance, asset allocation, and cash flows of more than 100 large defined contribution plans representing approximately \$400 billion in assets are tracked in the Callan DC Index.

#### **Investment Performance**

(3/31/22)



# **Growth Sources**

(3/31/22)



# **Net Cash Flow Analysis (1Q22)**

(Top Two and Bottom Two Asset Gatherers)

| Asset Class       | Flows as % of<br>Total Net Flows |
|-------------------|----------------------------------|
| Target Date Funds | 48.4%                            |
| Stable Value      | 42.2%                            |
| U.S. Fixed Income | -17.1%                           |
| U.S. Large Cap    | -47.4%                           |
| Total Turnover**  | 0.42%                            |

Data provided here is the most recent available at time of publication.

Source: Callan DC Index

Note: DC Index inception date is January 2006.

- The Age 45 Fund transitioned from the average 2035 TDF to the 2040 TDF in June 2018.
- \*\* Total Index "turnover" measures the percenta