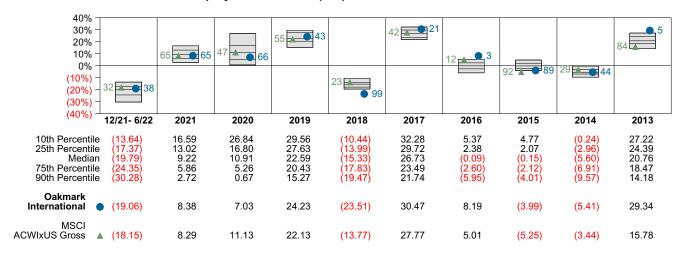

Market Value       | \$28,195,145 |

### Performance vs Callan Non US Equity Mutual Funds (Net)



## Relative Return vs MSCI ACWIxUS Gross



# Callan Non US Equity Mutual Funds (Net) Annualized Five Year Risk vs Return





# Oakmark International Return Analysis Summary

### **Return Analysis**

The graphs below analyze the manager's return on both a risk-adjusted and unadjusted basis. The first chart illustrates the manager's ranking over different periods versus the appropriate style group. The second chart shows the historical quarterly and cumulative manager returns versus the appropriate market benchmark. The last chart illustrates the manager's ranking relative to their style using various risk-adjusted return measures.

### Performance vs Callan Non US Equity Mutual Funds (Net)



### Cumulative and Quarterly Relative Returns vs MSCI ACWIxUS Gross



Risk Adjusted Return Measures vs MSCI ACWIxUS Gross Rankings Against Callan Non US Equity Mutual Funds (Net) Five Years Ended June 30, 2022





# Oakmark International Equity Characteristics Analysis Summary

### **Portfolio Characteristics**

This graph compares the manager's portfolio characteristics with the range of characteristics for the portfolios which make up the manager's style group. This analysis illustrates whether the manager's current holdings are consistent with other managers employing the same style.

### Portfolio Characteristics Percentile Rankings Rankings Against Callan Non US Equity Mutual Funds as of June 30, 2022



#### **Sector Weights**





# Oakmark International vs MSCI ACWIxUS Gross At