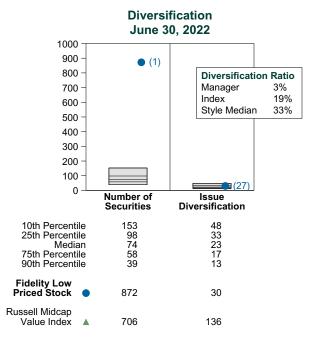

lysis illustrates whether the manager's current holdings are consistent with other managers employing the same style.

#### Portfolio Characteristics Percentile Rankings Rankings Against Callan Mid Cap Value Mutual Funds as of June 30, 2022



#### **Sector Weights**

The graph below contrasts the manager's sector weights with those of the benchmark and median sector weights across the members of the peer group. The magnitude of sector weight differences from the index and the manager's sector diversification are also shown. Diversification by number and concentration of holdings are also compared to the benchmark and peer group. Issue Diversification represents by count, and Diversification Ratio by percent, the number of holdings that account for half of the portfolio's market value.







## Janus Enterprise Period Ended June 30, 2022

#### **Investment Philosophy**

Janus believes that investing in companies with sustainable growth and high return on invested capital can drive consistent returns with moderate risk. The team seeks to identify mid cap companies with high quality management teams that wisely allocate capital to drive growth over time. Switched from Class T Shares to Class I Shares in December 2009 and Class N Shares in July 2016.

#### **Quarterly Summary and Highlights**

- Janus Enterprise's portfolio posted a (14.12)% return for the quarter placing it in the 4 percentile of the Callan Mid Cap Growth Mutual Funds group for the quarter and in the 6 percentile for the last year.
- Janus Enterprise's portfolio outperformed the Russell MidCap Growth Idx by