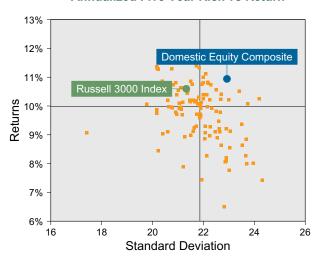

0, 2022

#### **Quarterly Summary and Highlights**

- Domestic Equity Composite's portfolio posted a (15.79)% return for the quarter placing it in the 26 percentile of the Public Fund - Domestic Equity group for the quarter and in the 34 percentile for the last year.
- Domestic Equity Composite's portfolio outperformed the Russell 3000 Index by 0.91% for the quarter and outperformed the Russell 3000 Index for the year by 1.15%.

#### **Quarterly Asset Growth**

 Beginning Market Value
 \$253,378,175

 Net New Investment
 \$3,675,000

 Investment Gains/(Losses)
 \$-40,009,176

 Ending Market Value
 \$217,043,999

### Performance vs Public Fund - Domestic Equity (Net)



#### Relative Return vs Russell 3000 Index



## Public Fund - Domestic Equity (Net) Annualized Five Year Risk vs Return





# Domestic Equity Composite Return Analysis Summary

#### **Return Analysis**

The graphs below analyze the manager's return on both a risk-adjusted and unadjusted basis. The first chart illustrates the manager's ranking over different periods versus the appropriate style group. The second chart shows the historical quarterly and cumulative manager returns versus the appropriate market benchmark. The last chart illustrates the manager's ranking relative to their style using various risk-adjusted return measures.

### Performance vs Public Fund - Domestic Equity (Net)



#### **Cumulative and Quarterly Relative Returns vs Russell 3000 Index**



Risk Adjusted Return Measures vs Russell 3000 Index Rankings Against Public Fund - Domestic Equity (Net) Five Years Ended June 30, 2022





#