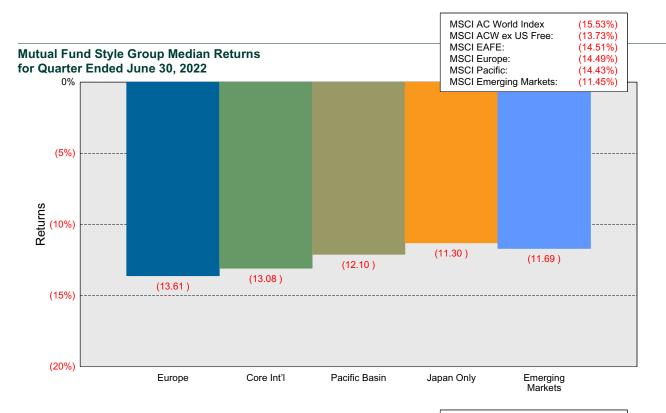

e YTD differential is more than 15 percentage points.





# International Equity Active Management Overview

The MSCI ACWI ex USA Index sank 13.7% (Local: -8.3%), bringing its YTD loss to 18.4% (Local: -11.9%). The U.S. dollar continued to strengthen, benefiting from its safe haven status as well as attractive interest rates relative to other developed markets. The yen lost 11% versus the greenback, the euro 6%, and the British pound 8%. Across developed market countries, losses were broad-based, with nearly all posting double-digit declines. As in the U.S., Value (MSCI ACWI ex USA Value: -11.9%) outperformed Growth (MSCI ACWI ex USA Growth: -15.7%). Technology (MSCI ACWI ex USA Technology: -23%) fared the worst with Energy (MSCI ACWI ex USA Energy: -5%) being the relative outperformer.







## Domestic Fixed Income Active Management Overview

The Bloomberg US Aggregate Bond Index fell 4.7% in 2Q as rates rose sharply and spreads widened. Mortgages and corporates underperformed U.S. Treasuries, and the yield-to-worst of the Aggregate Index climbed to 3.7%. High yield corporates (Bloomberg High Yield: -9.8%) underperformed investment grade, and the Index is down 14.2% YTD. Rates were volatile during the quarter; the 10-year U.S. Treasury hit an intra-quarter high of 3.49% in June, the highest since 2011, before closing the quarter at 2.98%. TIPS (Bloomberg TIPS: -6.1%; -8.9% YTD) sharply underperformed nominal U.S. Treasuries for the quarter as longer-term inflation expectations declined.







### **ASSET ALLOCATION AND PERFORMANCE**

### **Asset Allocation and Performa