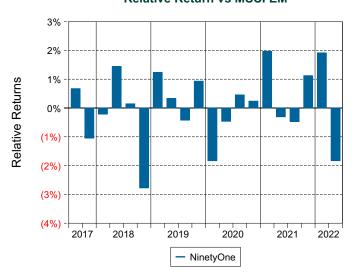

posite.

### **Quarterly Summary and Highlights**

- NinetyOne's portfolio posted a (13.07)% return for the quarter placing it in the 70 percentile of the Morningstar Diversified Emg Mkts Fds group for the quarter and in the 44 percentile for the last year.
- NinetyOne's portfolio underperformed the MSCI EM by 1.62% for the quarter and outperformed the MSCI EM for the year by 0.52%.

| Quarterly Asset Growth |              |  |
|------------------------|--------------|--|
| Beginning Market Value | \$16,374,639 |  |

| Net New Investment        | \$0          |
|---------------------------|--------------|
| Investment Gains/(Losses) | \$-2,111,461 |
| Ending Market Value       | \$14,263,178 |

### Performance vs Morningstar Diversified Emg Mkts Fds (Net)



## Relative Return vs MSCI EM



# Morningstar Diversified Emg Mkts Fds (Net) Annualized Five Year Risk vs Return





# NinetyOne Return Analysis Summary

### **Return Analysis**

The graphs below analyze the manager's return on both a risk-adjusted and unadjusted basis. The first chart illustrates the manager's ranking over different periods versus the appropriate style group. The second chart shows the historical quarterly and cumulative manager returns versus the appropriate market benchmark. The last chart illustrates the manager's ranking relative to their style using various risk-adjusted return measures.

### Performance vs Morningstar Diversified Emg Mkts Fds (Net)



### **Cumulative and Quarterly Relative Returns vs MSCI EM**



Risk Adjusted Return Measures vs MSCI EM Rankings Against Morningstar Diversified