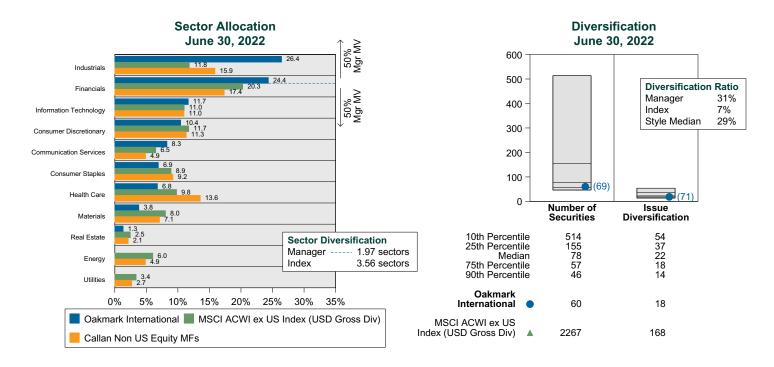

ormance vs Callan Non US Equity Mutual Funds (Net)



### Cumulative and Quarterly Relative Returns vs MSCI ACWIxUS Gross



Risk Adjusted Return Measures vs MSCI ACWIxUS Gross Rankings Against Callan Non US Equity Mutual Funds (Net) Five Years Ended June 30, 2022





# Oakmark International Equity Characteristics Analysis Summary

### **Portfolio Characteristics**

This graph compares the manager's portfolio characteristics with the range of characteristics for the portfolios which make up the manager's style group. This analysis illustrates whether the manager's current holdings are consistent with other managers employing the same style.

### Portfolio Characteristics Percentile Rankings Rankings Against Callan Non US Equity Mutual Funds as of June 30, 2022



#### **Sector Weights**





# Oakmark International vs MSCI ACWIxUS Gross Attribution for Quarter Ended June 30, 2022

#### **International Attribution**

The first chart below illustrates the return for each country in the index sorted from high to low. The total return for the index is highlighted with a dotted line. The second chart (countries presented in the same order) illustrates the manager's country allocation decisions relative to the index. To the extent that the manager over-weighted a country that had a higher return than the total return for the index (above the dotted line) it contributes positively to the manager's country (or currency) selection effect. The last chart details the manager return, the index return, and the attribution factors for the quarter.







# Mondrian International Period