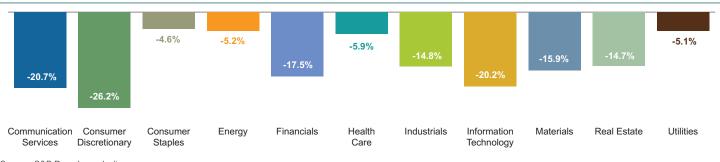

erformed the Russell 1000 Growth Index meaningfully recently.
- Large tech firms that have sold-off (e.g., Meta) have become an increasingly large proportion of the value index.

- Federal Reserve interest rate hikes may derail the economy, resulting in lower corporate earnings in the near- to intermediate-term.
- With a potential economic slowdown, sell-side analysts have been cutting corporate earnings estimates.
- Longer-duration growth assets, such as growth stocks, are vulnerable during periods of high inflation because of higher interest rates discounting way-out future earnings.

# U.S. Equity: Quarterly Returns (6/30/22)



#### U.S. Equity: One-Year Returns

(6/30/22)



Sources: FTSE Russell and S&P Dow Jones Indices

#### **Quarterly Performance of Industry Sectors** (6/30/22)



# **Global Equity**

- The war in Ukraine tested an already fragile supply chain, led to energy demand/supply imbalances, and created an inflationary environment that sparked fears of a recession.
- Slowing global growth and recession risk became clearer toward quarter-end, leading investors toward higher-quality and lower-volatility areas of the market to offer protection.

### Wide divergence in country returns

- Optimism that the worst is behind China's COVID-19 lockdown buoyed the country to the only gain in 2Q22.
- Japan suffered from a weak yen, slowing growth, and continued supply chain disruptions.

#### Growth vs. value

- Value continued to outperform growth as most monetary policies focus on tightening.
- Energy was the only sector with positive YTD results.
- Information Tec