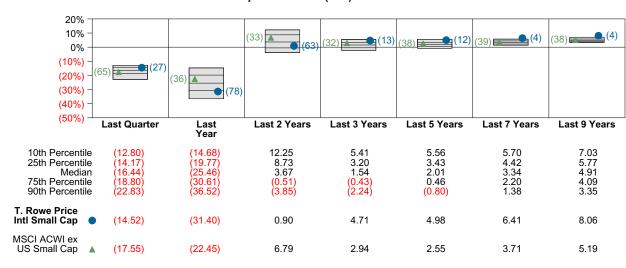

ager's composite.

### **Quarterly Summary and Highlights**

- T. Rowe Price Intl Small Cap's portfolio posted a (14.52)% return for the quarter placing it in the 27 percentile of the Callan International Small Cap Mut Funds group for the quarter and in the 78 percentile for the last year.
- T. Rowe Price Intl Small Cap's portfolio outperformed the MSCI ACWI ex US Small Cap by 3.03% for the quarter and underperformed the MSCI ACWI ex US Small Cap for the year by 8.95%.

### **Quarterly Asset Growth**

| Beginning Market Value    | \$23,261,260 |
|---------------------------|--------------|
| Net New Investment        | \$0          |
| Investment Gains/(Losses) | \$-3,376,634 |
| Ending Market Value       | \$19,884,625 |

### Performance vs Callan International Small Cap Mut Funds (Net)



### Relative Returns vs MSCI ACWI ex US Small Cap



# Callan International Small Cap Mut Funds (Net) Annualized Five Year Risk vs Return





# T. Rowe Price Intl Small Cap Return Analysis Summary

### **Return Analysis**

The graphs below analyze the manager's return on both a risk-adjusted and unadjusted basis. The first chart illustrates the manager's ranking over different periods versus the appropriate style group. The second chart shows the historical quarterly and cumulative manager returns versus the appropriate market benchmark. The last chart illustrates the manager's ranking relative to their style using various risk-adjusted return measures.

### Performance vs Callan International Small Cap Mut Funds (Net)



### Cumulative and Quarterly Relative Returns vs MSCI ACWI ex US