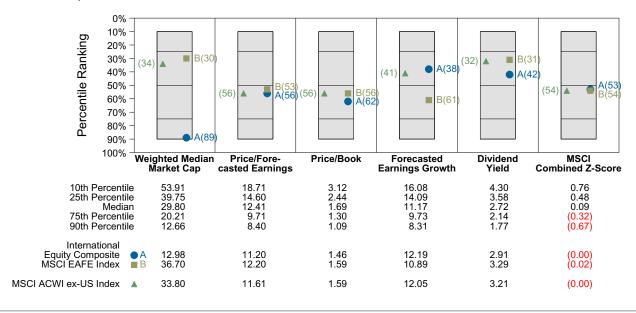

urn measures.

### Performance vs Public Fund - International Equity (Net)



### Cumulative and Quarterly Relative Returns vs MSCI ACWI ex-US Index



Risk Adjusted Return Measures vs MSCI ACWI ex-US Index Rankings Against Public Fund - International Equity (Net) Five Years Ended June 30, 2022





# International Equity Composite Equity Characteristics Analysis Summary

### **Portfolio Characteristics**

This graph compares the manager's portfolio characteristics with the range of characteristics for the portfolios which make up the manager's style group. This analysis illustrates whether the manager's current holdings are consistent with other managers employing the same style.

### Portfolio Characteristics Percentile Rankings Rankings Against Callan Non-US Equity as of June 30, 2022



#### **Sector Weights**

The graph below contrasts the manager's sector weights with those of the benchmark and median sector weights across the members of the peer group. The magnitude of sector weight differences from the index and the manager's sector diversification are also shown. The regional allocation chart compares the manager's geographical region weights with those of the benchmark as well as the median region weights of the peer group.





# Country Allocation International Equity Composite VS MSCI ACWI ex-US Index

### **Country Allocation**

The chart below contrasts the portfolio's country allocation with that of the index as of June 30, 2022. This chart is useful because large deviations in country allocation relative to the index are often good predictors of tracking er