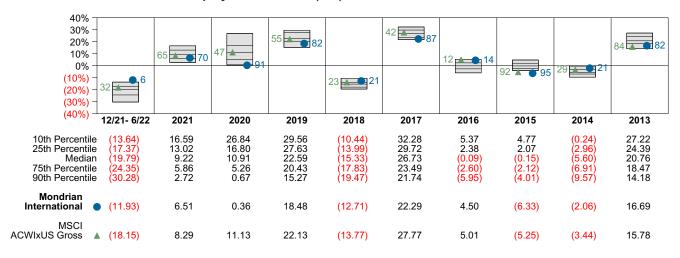

rket Value       | \$29 325 792 |

## Performance vs Callan Non US Equity Mutual Funds (Net)



#### Relative Return vs MSCI ACWIxUS Gross



# Callan Non US Equity Mutual Funds (Net) Annualized Five Year Risk vs Return





# Mondrian International Return Analysis Summary

### **Return Analysis**

The graphs below analyze the manager's return on both a risk-adjusted and unadjusted basis. The first chart illustrates the manager's ranking over different periods versus the appropriate style group. The second chart shows the historical quarterly and cumulative manager returns versus the appropriate market benchmark. The last chart illustrates the manager's ranking relative to their style using various risk-adjusted return measures.

### Performance vs Callan Non US Equity Mutual Funds (Net)



## Cumulative and Quarterly Relative Returns vs MSCI ACWIxUS Gross



Risk Adjusted Return Measures vs MSCI ACWIXUS Gross Rankings Against Callan Non US Equity Mutual Funds (Net) Five Years Ended June 30, 2022





# Mondrian International Equity Characteristics Analysis Summary

### **Portfolio Characteristics**

This graph compares the manager's portfolio characteristics with the range of characteristics for the portfolios which make up the manager's style group. This analysis illustrates whether the manager's current holdings are consistent with other managers employing the same style.

### Portfolio Characteristics Percentile Rankings Rankings Against Callan Non US Equity Mutual Funds as of June 30, 2022



#### **Sector Weights**





# Mondrian International vs MSCI ACWIxUS Gross A