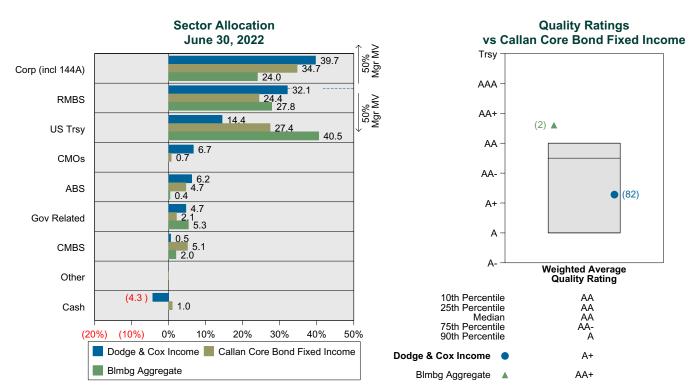

2022





# Dodge & Cox Income Bond Characteristics Analysis Summary

#### **Portfolio Characteristics**

This graph compares the manager's portfolio characteristics with the range of characteristics for the portfolios which make up the manager's style group. This analysis illustrates whether the manager's current holdings are consistent with other managers employing the same style.

# Fixed Income Portfolio Characteristics Rankings Against Callan Core Bond Fixed Income as of June 30, 2022



#### **Sector Allocation and Quality Ratings**

The first graph compares the manager's sector allocation with the average allocation across all the members of the manager's style. The second graph compares the manager's weighted average quality rating with the range of quality ratings for the style.





# PIMCO Period Ended June 30, 2022

#### **Investment Philosophy**

The Total Return fund is a core plus strategy managed by a team of PIMCO's senior investment professionals. PIMCO is well known for its macroeconomic forecasts, which contribute to the top-down elements of its investment process while sector teams and traders drive the bottom-up security selection choices. The strategy is benchmarked to the Bloomberg U.S. Aggregate Index and invests in a broad set of fixed income sectors. Duration is generally within two years of the benchmark. The Fund allows up to 20% in high yield and 20% in foreign currency exposure.

#### **Quarterly Summary and Highlights**

- PIMCO's portfolio posted a (5.46)% return for the quarter placing it in the 22 percentile of the Callan Core Plus Mutual