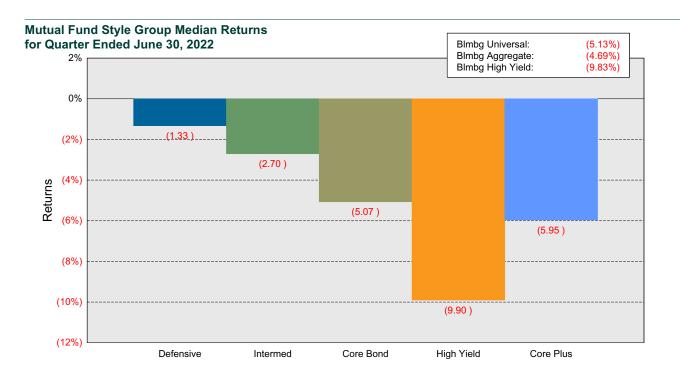

worst with Energy (MSCI ACWI ex USA Energy: -5%) being the relative outperformer.







## Domestic Fixed Income Active Management Overview

The Bloomberg US Aggregate Bond Index fell 4.7% in 2Q as rates rose sharply and spreads widened. Mortgages and corporates underperformed U.S. Treasuries, and the yield-to-worst of the Aggregate Index climbed to 3.7%. High yield corporates (Bloomberg High Yield: -9.8%) underperformed investment grade, and the Index is down 14.2% YTD. Rates were volatile during the quarter; the 10-year U.S. Treasury hit an intra-quarter high of 3.49% in June, the highest since 2011, before closing the quarter at 2.98%. TIPS (Bloomberg TIPS: -6.1%; -8.9% YTD) sharply underperformed nominal U.S. Treasuries for the quarter as longer-term inflation expectations declined.







### **ASSET ALLOCATION AND PERFORMANCE**

### **Asset Allocation and Performance**

This section begins with an overview of the fund's asset allocation at the broad asset class level. This is followed by a top down performance attribution analysis which analyzes the fund's performance relative to the performance of the fund's policy target asset allocation. The fund's historical performance is then examined relative to funds with similar objectives. Performance of each asset class is then shown relative to the asset class performance of other funds. Finally, a summary is presented of the holdings of the fund's investment managers, and the returns of those managers over various recent periods.



## Actual vs Target Asset Allocation As of June 30, 2022

The top left chart shows the Fu