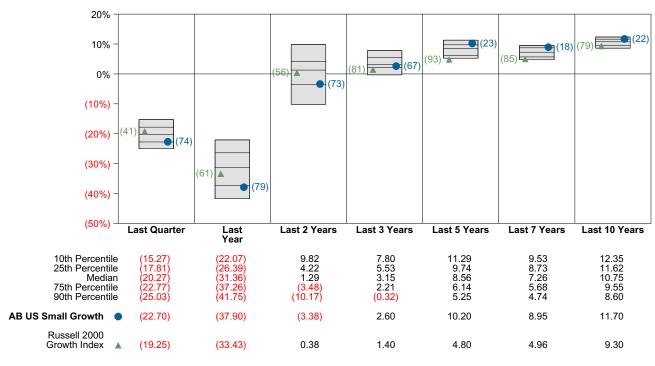

earnings power and reasonable valuations.

### **Quarterly Summary and Highlights**

- AB US Small Growth's portfolio posted a (22.70)% return for the quarter placing it in the 74 percentile of the Callan Small Cap Growth Mutual Funds group for the quarter and in the 79 percentile for the last year.
- AB US Small Growth's portfolio underperformed the Russell 2000 Growth Index by 3.44% for the quarter and underperformed the Russell 2000 Growth Index for the year by 4.47%.

#### **Quarterly Asset Growth**

| Beginning Market Value    | \$14,789,832 |
|---------------------------|--------------|
| Net New Investment        | \$3,000,000  |
| Investment Gains/(Losses) | \$-3,495,025 |
| Ending Market Value       | \$14,294,807 |

#### Performance vs Callan Small Cap Growth Mutual Funds (Net)



#### Relative Return vs Russell 2000 Growth Index



## Callan Small Cap Growth Mutual Funds (Net) Annualized Five Year Risk vs Return





# AB US Small Growth Return Analysis Summary

#### **Return Analysis**

The graphs below analyze the manager's return on both a risk-adjusted and unadjusted basis. The first chart illustrates the manager's ranking over different periods versus the appropriate style group. The second chart shows the historical quarterly and cumulative manager returns versus the appropriate market benchmark. The last chart illustrates the manager's ranking relative to their style using various risk-adjusted return measures.

#### Performance vs Callan Small Cap Growth Mutual Funds (Net)



#### Cumulative and Quarterly Relative Returns vs Russell 2000 Growth Index



R