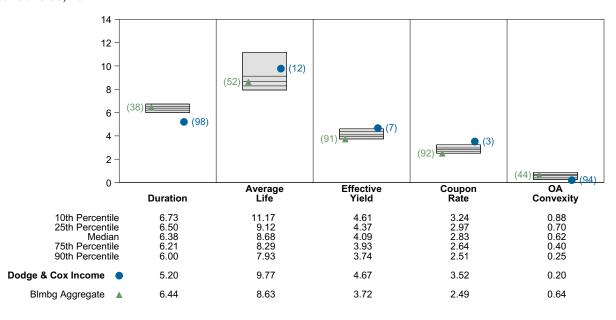

tyle using various risk-adjusted return measures.

#### Performance vs Callan Core Bond Mutual Funds (Net)



# Cumulative and Quarterly Relative Returns vs Blmbg Aggregate



Risk Adjusted Return Measures vs Blmbg Aggregate Rankings Against Callan Core Bond Mutual Funds (Net) Five Years Ended June 30, 2022





# Dodge & Cox Income Bond Characteristics Analysis Summary

#### **Portfolio Characteristics**

This graph compares the manager's portfolio characteristics with the range of characteristics for the portfolios which make up the manager's style group. This analysis illustrates whether the manager's current holdings are consistent with other managers employing the same style.

# Fixed Income Portfolio Characteristics Rankings Against Callan Core Bond Fixed Income as of June 30, 2022



#### **Sector Allocation and Quality Ratings**

The first graph compares the manager's sector allocation with the average allocation across all the members of the manager's style. The second graph compares the manager's weighted average quality rating with the range of quality ratings for the style.





# PIMCO Period Ended June 30, 2022

#### **Investment Philosophy**

The Total Return fund is a core plus strategy managed by a team of PIMCO's senior investment professionals. PIMCO is well known for its macroeconomic forecasts, which contribute to the top-down elements of its investment process while sector teams and traders drive the bottom-up security selection choices. The strategy is benchmarked to the Bloomberg U.S. Aggregate Index and invests in a broad set of fixed income sectors