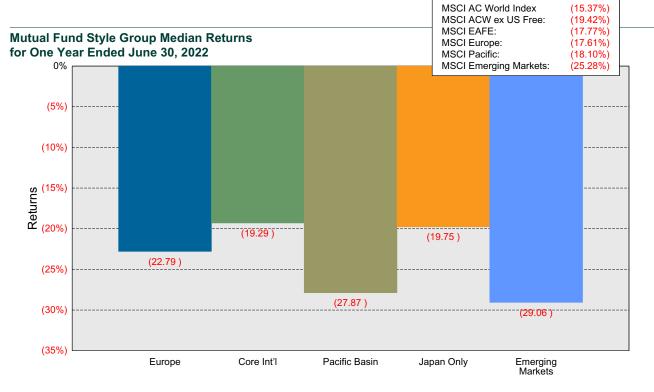

YTD differential is more than 15 percentage points.





# International Equity Active Management Overview

The MSCI ACWI ex USA Index sank 13.7% (Local: -8.3%), bringing its YTD loss to 18.4% (Local: -11.9%). The U.S. dollar continued to strengthen, benefiting from its safe haven status as well as attractive interest rates relative to other developed markets. The yen lost 11% versus the greenback, the euro 6%, and the British pound 8%. Across developed market countries, losses were broad-based, with nearly all posting double-digit declines. As in the U.S., Value (MSCI ACWI ex USA Value: -11.9%) outperformed Growth (MSCI ACWI ex USA Growth: -15.7%). Technology (MSCI ACWI ex USA Technology: -23%) fared the worst with Energy (MSCI ACWI ex USA Energy: -5%) being the relative outperformer.







## Domestic Fixed Income Active Management Overview

The Bloomberg US Aggregate Bond Index fell 4.7% in 2Q as rates rose sharply and spreads widened. Mortgages and corporates underperformed U.S. Treasuries, and the yield-to-worst of the Aggregate Index climbed to 3.7%. High yield corporates (Bloomberg High Yield: -9.8%) underperformed investment grade, and the Index is down 14.2% YTD. Rates were volatile during the quarter; the 10-year U.S. Treasury hit an intra-quarter high of 3.49% in June, the highest since 2011, before closing the quarter at 2.98%. TIPS (Bloomberg TIPS: -6.1%; -8.9% YTD) sharply underperformed nominal U.S. Treasuries for the quarter as longer-term inflation expectations declined.







### **ASSET ALLOCATION AND PERFORMANCE**

### **Asset Allocation and Performanc