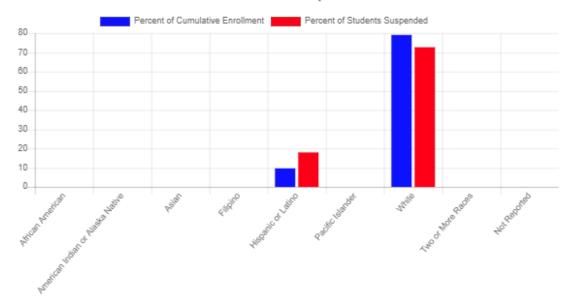

### 9. INFORMATION/DISCUSSION/POSSIBLE ACTION ITEMS

- 9.1. Modernization and Construction Management Update
  Construction Manager, Donald Alameida, will provide an update on the Phase I
  Modernization of Mendocino High School. (information)
- 9.2. MUSD Deferred Maintenance Plan Maintenance Supervisor, Paulo Andrade, will provide an update on the Deferred Maintenance Plan (action)
- 9.3. A-G Completion Grant
  Principal, Tobin Hahn, will present the A-G Grant Plan (information/discussion)
- 9.4. Albion Fire Protection District Water Storage Proposal
  Carlon LaMont will present a proposal for increased water storage at the Albion School
  (action)
- 9.5. Grand Jury Report Response
  The Board will discuss a response to the recent Grand Jury Report regarding special education (information/discussion)
- 9.6. Consideration of Reduced Workload Program for 2022-23 As per the negotiated MTA Contract, the District must declare by November 15<sup>th</sup> of each year whether certificated employees will be offered the reduced workload retirement option for the following year (action)
- 9.7. Public notice and intent to employ Provisional Intern, Taimi Barty, as a Teacher at the Mendocino High School. This item requires action by the Board to meet the requirements of the California Commission on Teaching Credential. (action)
- 9.8. Approval/Authorization of Certificated Teaching Assignments
  - 9.8.1. Approval of 7<sup>th</sup> Grade Math Teacher to be assigned to teach math under a Limited Assignment Option under Education Code 44256(b) which allows the holder of a Multiple Subject or Standard Elementary Teaching Credential to be assigned to teach classes in grades 5-8 in a middle school if they meet specific unit requirements of the subject taught. Action of the governing board and teacher consent is required. (action)