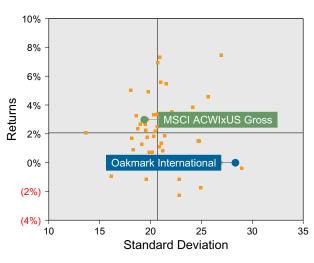

l's portfolio posted a (12.28)% return for the quarter placing it in the 31 percentile of the Callan Non US Equity Mutual Funds group for the quarter and in the 77 percentile for the last year.
- Oakmark International's portfolio outperformed the MSCI ACWIxUS Gross by 1.26% for the quarter and underperformed the MSCI ACWIxUS Gross for the year by 3.73%.

### **Quarterly Asset Growth**

| Beginning Market Value    | \$32,140,821 |
|---------------------------|--------------|
| Net New Investment        | \$0          |
| Investment Gains/(Losses) | \$-3,945,676 |
| Ending Market Value       | \$28,195,145 |

### Performance vs Callan Non US Equity Mutual Funds (Net)



## Relative Return vs MSCI ACWIxUS Gross



# Callan Non US Equity Mutual Funds (Net) Annualized Five Year Risk vs Return





# Oakmark International Return Analysis Summary

### **Return Analysis**

The graphs below analyze the manager's return on both a risk-adjusted and unadjusted basis. The first chart illustrates the manager's ranking over different periods versus the appropriate style group. The second chart shows the historical quarterly and cumulative manager returns versus the appropriate market benchmark. The last chart illustrates the manager's ranking relative to their style using various risk-adjusted return measures.

### Performance vs Callan Non US Equity Mutual Funds (Net)



### Cumulative and Quarterly Relative Returns vs MSCI ACWIxUS Gross



Risk Adjusted Return Measures vs MSCI ACWIxUS Gross Rankings Against Callan Non US Equity Mutual Funds (Net) Five Years Ended June 30, 2022





# Oa