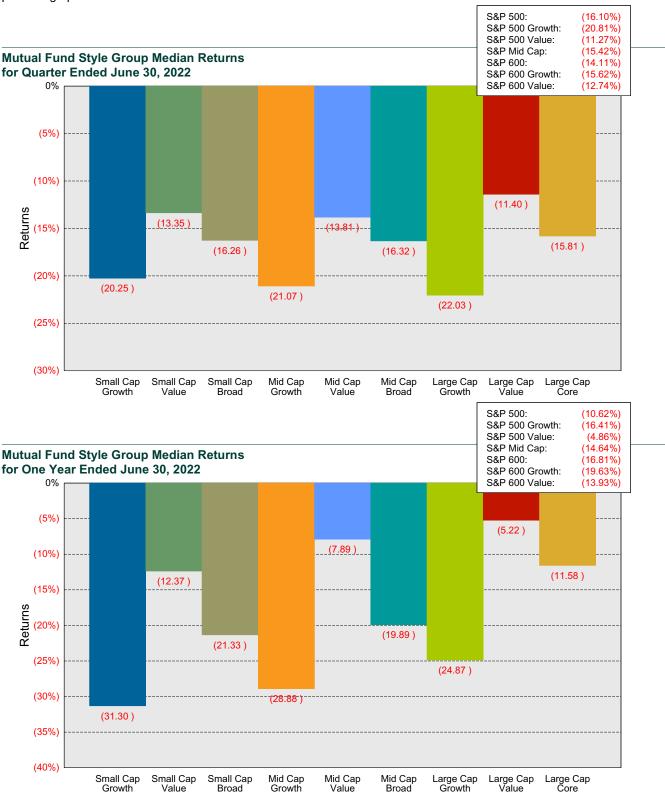

eturns by Asset Class One Quarter Ended June 30, 2022



### Range of Mutual Fund Returns by Asset Class One Year Ended June 30, 2022





# Domestic Equity Active Management Overview

The S&P 500 Index sank 16.1% in 2Q on concerns over rising rates and a slowing economy; the Index is down 20.0% YTD. All sectors posted negative returns, but the worst were Consumer Discretionary (-26%), Communication Services (-21%), and Technology (-20%). Energy, Utilities, and Consumer Staples each lost roughly 5%. Of note, Energy is the only sector to have a positive YTD return (+32%) while most others have negative double-digit results. Value outperformed growth by a substantial margin (Russell 1000 Value: -12.2%; Russell 1000 Growth: -20.9%) and the YTD differential is more than 15 percentage points.





# International Equity Active Management Overview

The MSCI ACWI ex USA Index sank 13.7% (Local: -8.3%), bringing its YTD loss to 18.4% (Local: -11.9%). The U.S. dollar continued to strengthen, benefiting from its safe haven status as well as attractive interest rates relative to other developed markets. The yen lost 11% versus the greenback, the euro 6%, and the British pound 8%. Across developed market countries, losses were broad-based, with nearly all posting double-digit declines. As in the U.S., Value (MSCI ACWI ex USA Value: -11.9%) outperformed Growth (MSCI ACWI ex USA Growth: -15.7%). Technology (MSCI ACWI ex USA Technology: -23%) fared the worst with Energy (MSCI ACWI ex USA Energy: -5%) being the relative outperformer.







## Domestic Fixed Income Active Management Overvi