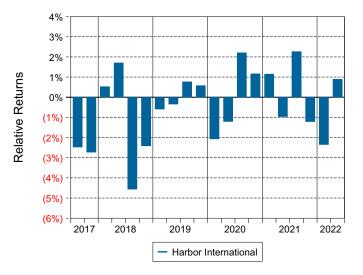

Harbor International's portfolio posted a (12.77)% return for the quarter placing it in the 41 percentile of the Callan Non US Equity Mutual Funds group for the quarter and in the 48 percentile for the last year.
- Harbor International's portfolio outperformed the MSCI ACWIxUS Gross by 0.77% for the quarter and underperformed the MSCI ACWIxUS Gross for the year by 0.38%.

| Quarterly | Asset | Growth |
|-----------|-------|--------|
|-----------|-------|--------|

| Beginning Market Value    | \$33,963,554 |
|---------------------------|--------------|
| Net New Investment        | \$0          |
| Investment Gains/(Losses) | \$-4,338,268 |
| Ending Market Value       | \$29,625,287 |

### Performance vs Callan Non US Equity Mutual Funds (Net)



### Relative Return vs MSCI ACWIxUS Gross



# Callan Non US Equity Mutual Funds (Net) Annualized Five Year Risk vs Return





# Harbor International Return Analysis Summary

### **Return Analysis**

The graphs below analyze the manager's return on both a risk-adjusted and unadjusted basis. The first chart illustrates the manager's ranking over different periods versus the appropriate style group. The second chart shows the historical quarterly and cumulative manager returns versus the appropriate market benchmark. The last chart illustrates the manager's ranking relative to their style using various risk-adjusted return measures.

### Performance vs Callan Non US Equity Mutual Funds (Net)



### Cumulative and Quarterly Relative Returns vs MSCI ACWIxUS Gross



Risk Adjusted Return Measures vs MSCI ACWIXUS Gross Rankings Against