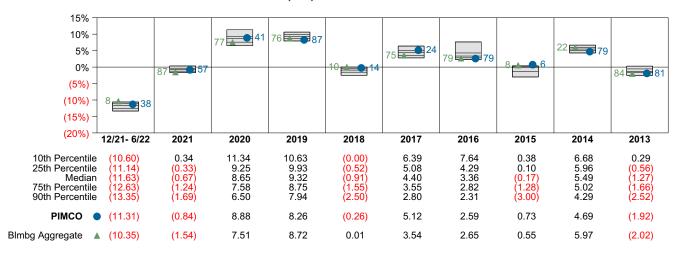

sses) | \$-3,880,153 |
| Ending Market Value       | \$63.233.129 |

# Performance vs Callan Core Plus Mutual Funds (Net)



#### Relative Return vs Blmbg Aggregate



# Callan Core Plus Mutual Funds (Net) Annualized Five Year Risk vs Return





# PIMCO Return Analysis Summary

#### **Return Analysis**

The graphs below analyze the manager's return on both a risk-adjusted and unadjusted basis. The first chart illustrates the manager's ranking over different periods versus the appropriate style group. The second chart shows the historical quarterly and cumulative manager returns versus the appropriate market benchmark. The last chart illustrates the manager's ranking relative to their style using various risk-adjusted return measures.

# Performance vs Callan Core Plus Mutual Funds (Net)



#### **Cumulative and Quarterly Relative Returns vs Blmbg Aggregate**



Risk Adjusted Return Measures vs Blmbg Aggregate Rankings Against Callan Core Plus Mutual Funds (Net) Five Years Ended June 30, 2022





# **PIMCO**

# **Bond Characteristics Analysis Summary**

#### **Portfolio Characteristics**

This graph compares the manager's portfolio characteristics with the range of characteristics for the portfolios which make up the manager's style group. This analysis illustrates whether the manager's current holdings are consistent with other managers employing the same style.

# Fixed Income Portfolio Characteristics Rankings Against Callan Core Plus Fixed Income as of June 30, 2022



#### **Sector Allocation and Quality Ratings**

The first graph compares the manager's sector allocat