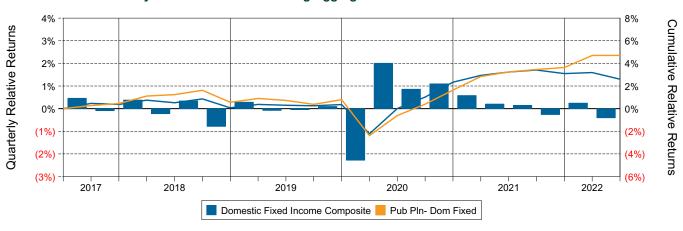

nd - Domestic Fixed (Net)



### Relative Return vs Blmbg Aggregate



# Public Fund - Domestic Fixed (Net) Annualized Five Year Risk vs Return





# **Domestic Fixed Income Composite Return Analysis Summary**

### **Return Analysis**

The graphs below analyze the manager's return on both a risk-adjusted and unadjusted basis. The first chart illustrates the manager's ranking over different periods versus the appropriate style group. The second chart shows the historical quarterly and cumulative manager returns versus the appropriate market benchmark. The last chart illustrates the manager's ranking relative to their style using various risk-adjusted return measures.

### Performance vs Public Fund - Domestic Fixed (Net)



### Cumulative and Quarterly Relative Returns vs Blmbg Aggregate



Risk Adjusted Return Measures vs Blmbg Aggregate Rankings Against Public Fund - Domestic Fixed (Net) Five Years Ended June 30, 2022





# Domestic Fixed Income Composite Bond Characteristics Analysis Summary

#### **Portfolio Characteristics**

This graph compares the manager's portfolio characteristics with the range of characteristics for the portfolios which make up the manager's style group. This analysis illustrates whether the manager's current holdings are consistent with other managers employing the same style.

### Fixed Income Portfolio Characteristics Rankings Against Callan Core Bond Fixed Income as of June 30, 2022



### **Sector Allocation and Quality Ratings**

The first graph compares the manager's sector allocation with the average allocation across all the members of