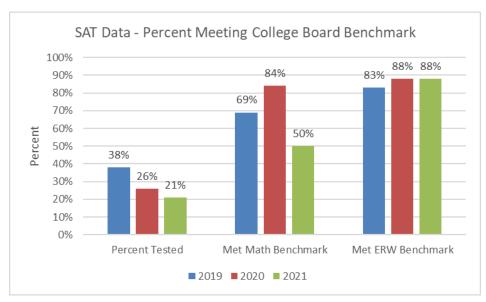

partially due to the fact that many colleges are no longer requiring the SAT and ACT. Recently, the SAT has been offered on campus, which might help to maintain the numbers of students testing. The number of students declaring intent to enroll in two or four year colleges declined through 2020 but was expected to increase again in 2021 and 2022. The number of students who have graduated and completed a CTE pathway has increased steadily. It should be noted that local Aeries and CA Dashboard data are not always in agreement in terms of A-G rates and CTE rates.



CCI Index longitudinal data (Source: CA Dashboard)



A-G completion rate and graduation rate. 2019-2020 data not available due to error in reporting to Calpads, value from Aeries Analytics (DataQuest – one year graduation data)



The benchmark represents a student who would receive a C or higher in a college course (Source: College Board)



# SCHOOL SUMMARY

|                                       | 2018  | 2019  | 2020  | 2021  | 2022  |
|---------------------------------------|-------|-------|-------|-------|-------|
| Total AP Students                     | 53    | 35    | 30    | 23    | 24    |
| Number of Exams                       | 83    | 49    | 43    | 25    | 30    |
| AP Students with Scores 3+            | 22    | 17    | 22    | 16    | 18    |
| % of Total AP Students with Scores 3+ | 41.51 | 48.57 | 73.33 | 69.57 | 75.00 |

#### AP pass rate data (Source: College Board)



Declared College Intentions of Seniors. (Local data: guidance counselor)



Figure 22: Graduates who completed a CTE pathwa