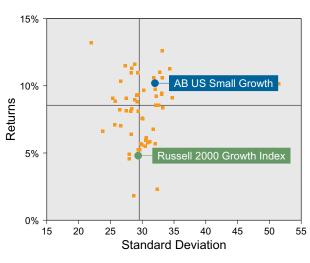

turn for the quarter placing it in the 74 percentile of the Callan Small Cap Growth Mutual Funds group for the quarter and in the 79 percentile for the last year.
- AB US Small Growth's portfolio underperformed the Russell 2000 Growth Index by 3.44% for the quarter and underperformed the Russell 2000 Growth Index for the year by 4.47%.

#### **Quarterly Asset Growth**

| Beginning Market Value    | \$14,789,832 |
|---------------------------|--------------|
| Net New Investment        | \$3,000,000  |
| Investment Gains/(Losses) | \$-3,495,025 |
| Ending Market Value       | \$14,294,807 |

#### Performance vs Callan Small Cap Growth Mutual Funds (Net)



#### Relative Return vs Russell 2000 Growth Index



## Callan Small Cap Growth Mutual Funds (Net) Annualized Five Year Risk vs Return





# AB US Small Growth Return Analysis Summary

#### **Return Analysis**

The graphs below analyze the manager's return on both a risk-adjusted and unadjusted basis. The first chart illustrates the manager's ranking over different periods versus the appropriate style group. The second chart shows the historical quarterly and cumulative manager returns versus the appropriate market benchmark. The last chart illustrates the manager's ranking relative to their style using various risk-adjusted return measures.

#### Performance vs Callan Small Cap Growth Mutual Funds (Net)



#### Cumulative and Quarterly Relative Returns vs Russell 2000 Growth Index



Risk Adjusted Return Measures vs Russell 2000 Growth Index Rankings Against Callan Small Cap Growth Mutual Funds (Net) Five Years Ended Jun