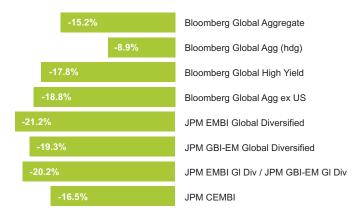

- All countries in the USD-denominated JPM EMBI Global Diversified Index posted negative returns, hurt by rising rates in the U.S.
- Local currency markets across the JPM GBI-EM Global Diversified were down only slightly, but USD strength eroded returns for U.S. investors.

## Interest rates significantly increased

- First-half returns worst since inflation of 1970s
- Global phenomenon driven by recent inflationary pressure
- All fixed income asset classes negatively impacted
- Developed market duration becoming more compelling after broad repricing

#### Change in 10-Year Global Government Bond Yields



Source: Bloomberg

Japan 1 bps

#### **Global Fixed Income: Quarterly Returns** (6/30/22)



Sources: Bloomberg and JPMorgan Chase

#### Global Fixed Income: One-Year Returns (6/30/22)



Sources: Bloomberg and JPMorgan Chase

# Private RE Delivers; REITs Underperform

#### REAL ESTATE/REAL ASSETS | Munir Iman

# Robust quarter for private real estate

Core real estate delivered another robust quarter, with strong fundamentals in the Industrial and Multifamily sectors; the NFI-ODCE Index (value-weighted, net of fees) gained 4.5% in 2Q22 and 12.0% year-to-date (YTD). Real estate returns are expected to moderate to 10% in 2022 and 8% in 2023.

- Income returns were positive across all sectors.
- Transaction volumes are slowing as interest rates rise and economic uncertainty increases.
- Industrial and Multifamily sectors are expected to see continued rent growth.
- Office vacancy is expected to stay above long-term averages for the near term.
- Property types with steady ca