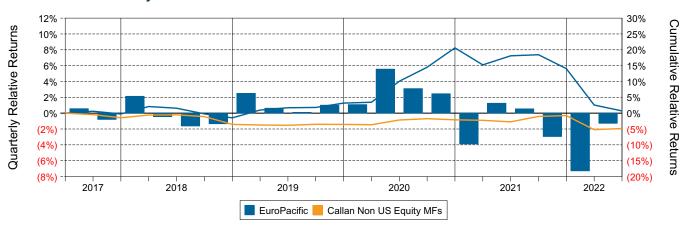

n Non US Equity Mutual Funds (Net)



## Relative Return vs MSCI ACWIxUS Gross



# Callan Non US Equity Mutual Funds (Net) Annualized Five Year Risk vs Return





# EuroPacific Return Analysis Summary

### **Return Analysis**

The graphs below analyze the manager's return on both a risk-adjusted and unadjusted basis. The first chart illustrates the manager's ranking over different periods versus the appropriate style group. The second chart shows the historical quarterly and cumulative manager returns versus the appropriate market benchmark. The last chart illustrates the manager's ranking relative to their style using various risk-adjusted return measures.

### Performance vs Callan Non US Equity Mutual Funds (Net)



### Cumulative and Quarterly Relative Returns vs MSCI ACWIxUS Gross



Risk Adjusted Return Measures vs MSCI ACWIxUS Gross Rankings Against Callan Non US Equity Mutual Funds (Net) Five Years Ended June 30, 2022





### **EuroPacific**

## **Equity Characteristics Analysis Summary**

#### **Portfolio Characteristics**

This graph compares the manager's portfolio characteristics with the range of characteristics for the portfolios which make up the manager's style group. This analysis illustrates whether the manager's current holdings are consistent with other managers employing the same style.

### Portfolio Characteristics Percentile Rankings Rankings Against Callan Non US Equity Mutual Funds as of June 30, 2022



#### **Sector Weights**





## EuroPacific vs MSCI ACWIxUS Gross Attribution for Quarter Ended June 30, 2022

#### **International Attribution