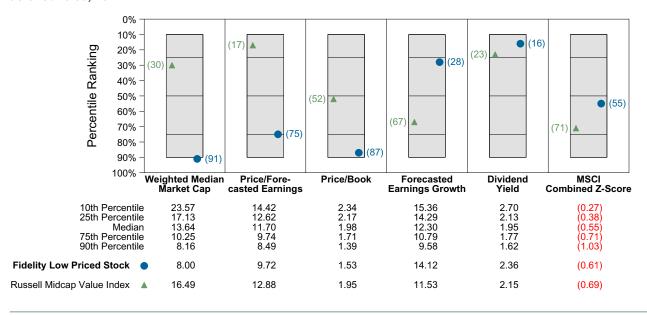

### Performance vs Callan Mid Cap Value Mutual Funds (Net)



### Cumulative and Quarterly Relative Returns vs Russell MidCap Value Idx



Risk Adjusted Return Measures vs Russell MidCap Value Idx Rankings Against Callan Mid Cap Value Mutual Funds (Net) Five Years Ended June 30, 2022





# Fidelity Low Priced Stock Equity Characteristics Analysis Summary

#### **Portfolio Characteristics**

This graph compares the manager's portfolio characteristics with the range of characteristics for the portfolios which make up the manager's style group. This analysis illustrates whether the manager's current holdings are consistent with other managers employing the same style.

#### Portfolio Characteristics Percentile Rankings Rankings Against Callan Mid Cap Value Mutual Funds as of June 30, 2022



#### **Sector Weights**

The graph below contrasts the manager's sector weights with those of the benchmark and median sector weights across the members of the peer group. The magnitude of sector weight differences from the index and the manager's sector diversification are also shown. Diversification by number and concentration of holdings are also compared to the benchmark and peer group. Issue Diversification represents by count, and Diversification Ratio by percent, the number of holdings that account for half of the portfolio's market value.







## Janus Enterprise Period Ended June 30, 2022

#### **Investment Philosophy**

Janus believes that investing in companies with sustainable growth and high return on invested capital can drive consistent returns with moderate risk. The te