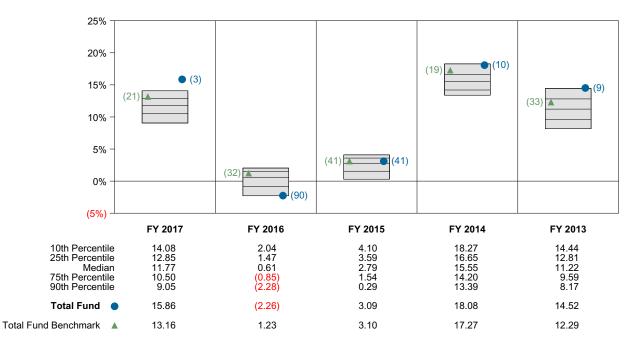

eturns vs Total Fund Benchmark**



Risk Adjusted Return Measures vs Total Fund Benchmark Rankings Against Callan Public Fund Sponsor Database (Net) Five Years Ended June 30, 2022





## Mendocino County Employees' Retirement Association Performance vs Callan Public Fund Sponsor Database Periods Ended June 30, 2022

#### **Return Ranking**

The chart below illustrates fund rankings over various periods versus the Callan Public Fund Sponsor Database. The bars represent the range of returns from the 10th percentile to the 90th percentile for each period for all funds in the Callan Public Fund Sponsor Database. The numbers to the right of the bar represent the percentile rankings of the fund being analyzed. The table below the chart details the rates of return plotted in the graph above.





<sup>\*</sup> Current Quarter Target = 37.0% Russell 3000 Index, 25.0% MSCI ACWI xUS GD, 21.0% Blmbg Aggregate, 11.0% NCREIF NFI-ODCE Eq Wt Net and 6.0% NCREIF NFI-ODCE Eq Wt Net.



## Domestic Equity Composite Period Ended June 30, 2022

#### **Quarterly Summary and Highlights**

- Domestic Equity Composite's portfolio posted a (15.79)% return for the quarter placing it in the 26 percentile of the Public Fund - Domestic Equity group for the quarter and in the 34 percentile for the last year.
- Domestic Equity Composite's portfolio outperformed the Russell 3000 Index by 0.91% for the quarter and outperformed the Russell 3000 Index for the year by 1.15%.

#### **Quarterly Asset Growth**

 Beginning Market Value
 \$253,378,175

 Net New Investment
 \$3,675,000

 Investment Gains/(Losses)