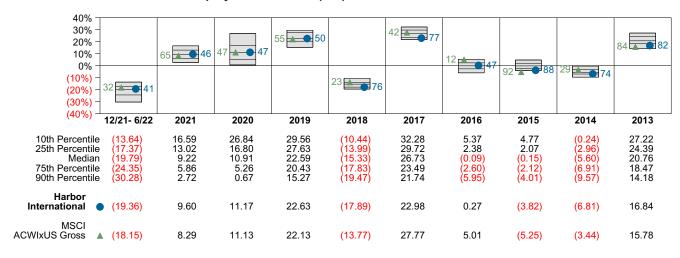

Market Value       | \$29,625,287 |

### Performance vs Callan Non US Equity Mutual Funds (Net)



### Relative Return vs MSCI ACWIxUS Gross



# Callan Non US Equity Mutual Funds (Net) Annualized Five Year Risk vs Return





# Harbor International Return Analysis Summary

### **Return Analysis**

The graphs below analyze the manager's return on both a risk-adjusted and unadjusted basis. The first chart illustrates the manager's ranking over different periods versus the appropriate style group. The second chart shows the historical quarterly and cumulative manager returns versus the appropriate market benchmark. The last chart illustrates the manager's ranking relative to their style using various risk-adjusted return measures.

### Performance vs Callan Non US Equity Mutual Funds (Net)



### Cumulative and Quarterly Relative Returns vs MSCI ACWIxUS Gross



Risk Adjusted Return Measures vs MSCI ACWIXUS Gross Rankings Against Callan Non US Equity Mutual Funds (Net) Five Years Ended June 30, 2022





# Harbor International Equity Characteristics Analysis Summary

#### **Portfolio Characteristics**

This graph compares the manager's portfolio characteristics with the range of characteristics for the portfolios which make up the manager's style group. This analysis illustrates whether the manager's current holdings are consistent with other managers employing the same style.

### Portfolio Characteristics Percentile Rankings Rankings Against Callan Non US Equity Mutual Funds as of June 30, 2022



#### **Sector Weights**





# Harbor International vs MSCI ACWIxUS Gross Att