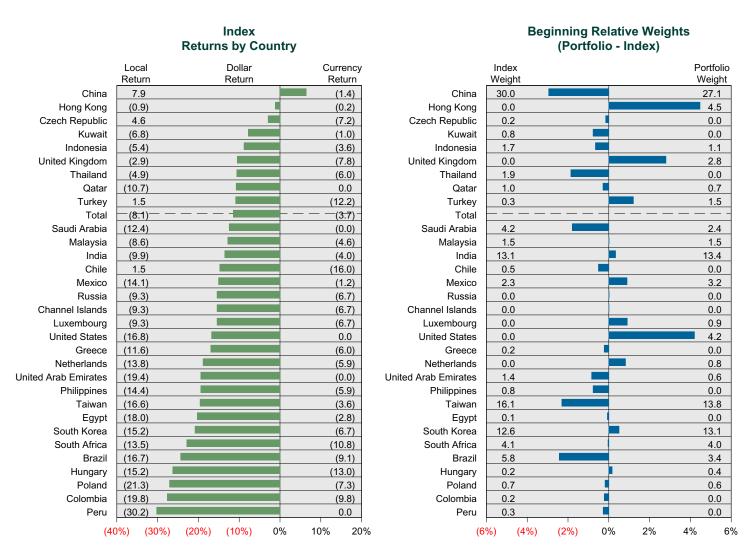

rkets Equity DB as of June 30, 2022



#### **Sector Weights**





## NinetyOne vs MSCI EM Attribution for Quarter Ended June 30, 2022

#### International Attribution

The first chart below illustrates the return for each country in the index sorted from high to low. The total return for the index is highlighted with a dotted line. The second chart (countries presented in the same order) illustrates the manager's country allocation decisions relative to the index. To the extent that the manager over-weighted a country that had a higher return than the total return for the index (above the dotted line) it contributes positively to the manager's country (or currency) selection effect. The last chart details the manager return, the index return, and the attribution factors for the quarter.







# Domestic Fixed Income Composite Period Ended June 30, 2022

### **Quarterly Summary and Highlights**

- Domestic Fixed Income Composite's portfolio posted a (5.08)% return for the quarter placing it in the 61 percentile of the Public Fund - Domestic Fixed group for the quarter and in the 78 percentile for the last year.
- Domestic Fixed Income Composite's portfolio underperformed the Blmbg Aggregate by 0.39% for the quarter and underperformed the Blmbg Aggregate for the year by 0.25%.

### **Quarterly Asset Growth**

 Beginning Market Value
 \$140,531,354

 Net New Investment
 \$-7,675,000

 Investment Gains/(Losses)
 \$-7,163,265

 Ending Market Value
 \$125,693,089

### Performance vs Public Fund - Domestic Fixed (Net)



### Relative Return vs Blmbg Aggregate



# Public Fund -