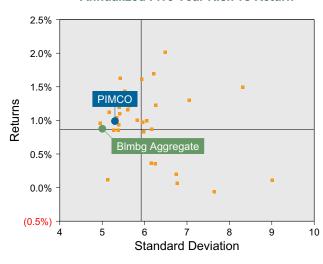

terly Summary and Highlights**

- PIMCO's portfolio posted a (5.46)% return for the quarter placing it in the 22 percentile of the Callan Core Plus Mutual Funds group for the quarter and in the 25 percentile for the last year.
- PIMCO's portfolio underperformed the Blmbg Aggregate by 0.77% for the quarter and underperformed the Blmbg Aggregate for the year by 0.82%.

# **Quarterly Asset Growth**

| Beginning Market Value    | \$70,613,282 |
|---------------------------|--------------|
| Net New Investment        | \$-3,500,000 |
| Investment Gains/(Losses) | \$-3,880,153 |
| Ending Market Value       | \$63.233.129 |

# Performance vs Callan Core Plus Mutual Funds (Net)



#### Relative Return vs Blmbg Aggregate



# Callan Core Plus Mutual Funds (Net) Annualized Five Year Risk vs Return





# PIMCO Return Analysis Summary

#### **Return Analysis**

The graphs below analyze the manager's return on both a risk-adjusted and unadjusted basis. The first chart illustrates the manager's ranking over different periods versus the appropriate style group. The second chart shows the historical quarterly and cumulative manager returns versus the appropriate market benchmark. The last chart illustrates the manager's ranking relative to their style using various risk-adjusted return measures.

# Performance vs Callan Core Plus Mutual Funds (Net)



#### **Cumulative and Quarterly Relative Returns vs Blmbg Aggregate**



Risk Adjusted Return Measures vs Blmbg Aggregate Rankings Against Callan Core Plus Mutual Funds (Net) Five Years Ended June 30, 2022





# **PIMCO**

# **Bond Characte