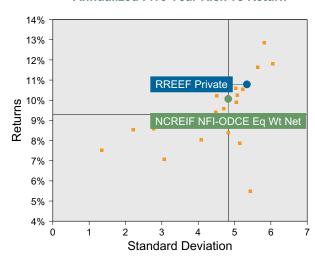

6.18% return for the quarter placing it in the 1 percentile of the Callan Open End Core Cmmingled Real Est group for the quarter and in the 9 percentile for the last year.
- RREEF Private's portfolio outperformed the NCREIF NFI-ODCE Eq Wt Net by 1.83% for the quarter and outperformed the NCREIF NFI-ODCE Eq Wt Net for the year by 3.19%.

# **Quarterly Asset Growth**

| Beginning Market Value    | \$44,555,671 |
|---------------------------|--------------|
| Net New Investment        | \$300,000    |
| Investment Gains/(Losses) | \$2,771,035  |
| Ending Market Value       | \$47,626,706 |

# Performance vs Callan Open End Core Cmmingled Real Est (Net)



### Relative Returns vs NCREIF NFI-ODCE Eq Wt Net



# Callan Open End Core Cmmingled Real Est (Net) Annualized Five Year Risk vs Return





# Barings Core Property Fund Period Ended June 30, 2022

#### **Investment Philosophy**

Barings believes that the investment strategy for the Core Property Fund is unique with the goal of achieving returns in excess of the benchmark index, the NFI-ODCE Index, with a level of risk associated with a core fund. The construct of the Fund relies heavily on input from Barings Research, which provided the fundamentals for the investment strategy. Strategic targets and fund exposure which differentiate the Fund from its competitors with respect to both its geographic and property type weightings, and we believe will result in performance in excess of industry benchmarks over the long-term.

# **Quarterly Summary and Highlights**

- Barings Core Property Fund's portfolio posted a 2.87% return