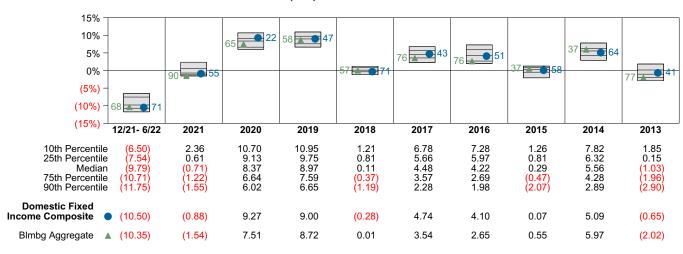

5

 Ending Market Value
 \$125,693,089

### Performance vs Public Fund - Domestic Fixed (Net)



### Relative Return vs Blmbg Aggregate



# Public Fund - Domestic Fixed (Net) Annualized Five Year Risk vs Return





# **Domestic Fixed Income Composite Return Analysis Summary**

### **Return Analysis**

The graphs below analyze the manager's return on both a risk-adjusted and unadjusted basis. The first chart illustrates the manager's ranking over different periods versus the appropriate style group. The second chart shows the historical quarterly and cumulative manager returns versus the appropriate market benchmark. The last chart illustrates the manager's ranking relative to their style using various risk-adjusted return measures.

### Performance vs Public Fund - Domestic Fixed (Net)



### Cumulative and Quarterly Relative Returns vs Blmbg Aggregate



Risk Adjusted Return Measures vs Blmbg Aggregate Rankings Against Public Fund - Domestic Fixed (Net) Five Years Ended June 30, 2022





# Domestic Fixed Income Composite Bond Characteristics Analysis Summary

#### **Portfolio Characteristics**

This graph compares the manager's portfolio characteristics with the range of characteristics for the portfolios which make up the manager's style group. This analysis illustrates whether the manager's current holdings are consistent with other managers employing the same style.

### Fixed Income Portfolio Characteristics Rankings Against Callan Core Bond Fixed Income as of June 30, 2022



### **Sector Allocation and Quality Ratings**

The first graph compares the manager's sect