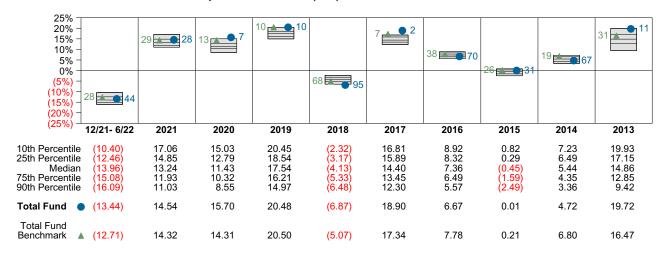

et Value       | \$622,018,468 |

#### Performance vs Callan Public Fund Sponsor Database (Net)



### Relative Return vs Total Fund Benchmark



## Callan Public Fund Sponsor Database (Net) Annualized Five Year Risk vs Return





## Total Fund Return Analysis Summary

#### **Return Analysis**

The graphs below analyze the manager's return on both a risk-adjusted and unadjusted basis. The first chart illustrates the manager's ranking over different periods versus the appropriate style group. The second chart shows the historical quarterly and cumulative manager returns versus the appropriate market benchmark. The last chart illustrates the manager's ranking relative to their style using various risk-adjusted return measures.

#### Performance vs Callan Public Fund Sponsor Database (Net)



#### **Cumulative and Quarterly Relative Returns vs Total Fund Benchmark**



Risk Adjusted Return Measures vs Total Fund Benchmark Rankings Against Callan Public Fund Sponsor Database (Net) Five Years Ended June 30, 2022





## Mendocino County Employees' Retirement Association Performance vs Callan Public Fund Sponsor Database Periods Ended June 30, 2022

#### **Return Ranking**

The chart below illustrates fund rankings over various periods versus the Callan Public Fund Sponsor Database. The bars represent the range of returns from the 10th percentile to the 90th percentile for each period for all funds in the Callan Public Fund Sponsor Database. The numbers to the right of the bar represent the percentile rankings of the fund being analyzed. The table below the chart details the rat