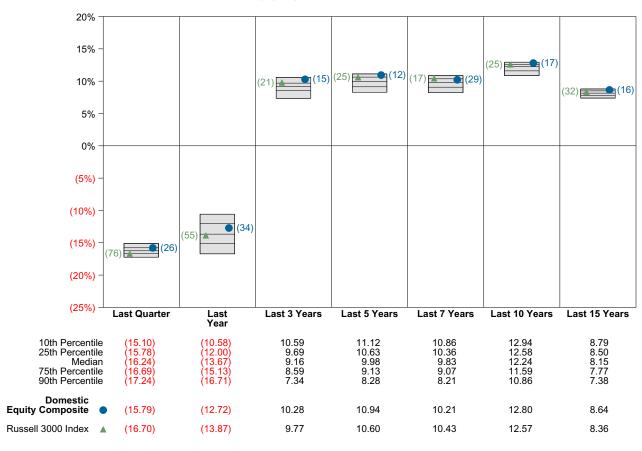

ate, 11.0% NCREIF NFI-ODCE Eq Wt Net and 6.0% NCREIF NFI-ODCE Eq Wt Net.



## Domestic Equity Composite Period Ended June 30, 2022

#### **Quarterly Summary and Highlights**

- Domestic Equity Composite's portfolio posted a (15.79)% return for the quarter placing it in the 26 percentile of the Public Fund - Domestic Equity group for the quarter and in the 34 percentile for the last year.
- Domestic Equity Composite's portfolio outperformed the Russell 3000 Index by 0.91% for the quarter and outperformed the Russell 3000 Index for the year by 1.15%.

#### **Quarterly Asset Growth**

 Beginning Market Value
 \$253,378,175

 Net New Investment
 \$3,675,000

 Investment Gains/(Losses)
 \$-40,009,176

 Ending Market Value
 \$217,043,999

### Performance vs Public Fund - Domestic Equity (Net)



#### Relative Return vs Russell 3000 Index



## Public Fund - Domestic Equity (Net) Annualized Five Year Risk vs Return





# Domestic Equity Composite Return Analysis Summary

#### **Return Analysis**

The graphs below analyze the manager's return on both a risk-adjusted and unadjusted basis. The first chart illustrates the manager's ranking over different periods versus the appropriate style group. The second chart shows the historical quarterly and cumulative manager returns versus the appropriate market benchmark. The last chart illustrates the manager's ranking relative to their style using various risk-adjusted return measures.

### Performance vs Public Fund - Domestic Equity (Net)



#### **Cumulative and Quarterly Relative Returns vs Russell 3000 Index**



Risk Adjusted Retur