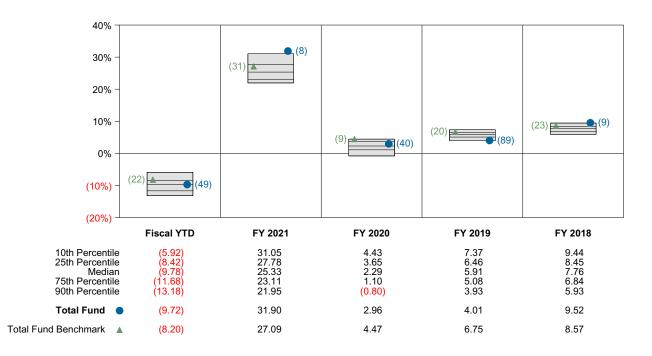

Returns vs Total Fund Benchmark**



Risk Adjusted Return Measures vs Total Fund Benchmark Rankings Against Callan Public Fund Sponsor Database (Net) Five Years Ended June 30, 2022





## Mendocino County Employees' Retirement Association Performance vs Callan Public Fund Sponsor Database Periods Ended June 30, 2022

#### **Return Ranking**

The chart below illustrates fund rankings over various periods versus the Callan Public Fund Sponsor Database. The bars represent the range of returns from the 10th percentile to the 90th percentile for each period for all funds in the Callan Public Fund Sponsor Database. The numbers to the right of the bar represent the percentile rankings of the fund being analyzed. The table below the chart details the rates of return plotted in the graph above.





<sup>\*</sup> Current Quarter Target = 37.0% Russell 3000 Index, 25.0% MSCI ACWI xUS GD, 21.0% Blmbg Aggregate, 11.0% NCREIF NFI-ODCE Eq Wt Net and 6.0% NCREIF NFI-ODCE Eq Wt Net.



## Domestic Equity Composite Period Ended June 30, 2022

#### **Quarterly Summary and Highlights**

- Domestic Equity Composite's portfolio posted a (15.79)% return for the quarter placing it in the 26 percentile of the Public Fund - Domestic Equity group for the quarter and in the 34 percentile for the last year.
- Domestic Equity Composite's portfolio outperformed the Russell 3000 Index by 0.91% for the quarter and outperformed the Russell 3000 Index for the year by 1.15%.

#### **Quarterly Asset Growth**

 Beginning Market Value
 \$253,378,175

 Net New Investment
 \$3,675,000

 Investment Gains/(Losses