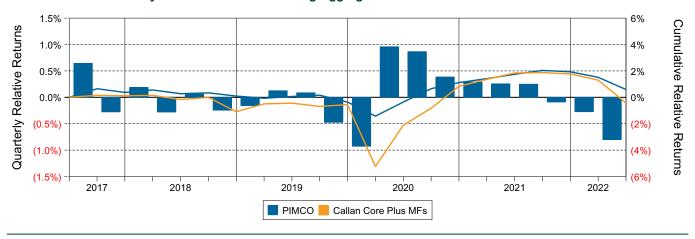

rformance vs Callan Core Plus Mutual Funds (Net)



#### Relative Return vs Blmbg Aggregate



# Callan Core Plus Mutual Funds (Net) Annualized Five Year Risk vs Return





# PIMCO Return Analysis Summary

#### **Return Analysis**

The graphs below analyze the manager's return on both a risk-adjusted and unadjusted basis. The first chart illustrates the manager's ranking over different periods versus the appropriate style group. The second chart shows the historical quarterly and cumulative manager returns versus the appropriate market benchmark. The last chart illustrates the manager's ranking relative to their style using various risk-adjusted return measures.

# Performance vs Callan Core Plus Mutual Funds (Net)



#### **Cumulative and Quarterly Relative Returns vs Blmbg Aggregate**



Risk Adjusted Return Measures vs Blmbg Aggregate Rankings Against Callan Core Plus Mutual Funds (Net) Five Years Ended June 30, 2022





# **PIMCO**

# **Bond Characteristics Analysis Summary**

#### **Portfolio Characteristics**

This graph compares the manager's portfolio characteristics with the range of characteristics for the portfolios which make up the manager's style group. This analysis illustrates whether the manager's current holdings are consistent with other managers employing the same style.

# Fixed Income Portfolio Characteristics Rankings Against Callan Core Plus Fixed Income as of June 30, 2022



#### **Sector Allocation and Quality Ratings**

The first graph compares the manager's sector allocation with the average allocation across all the members of the manager's s