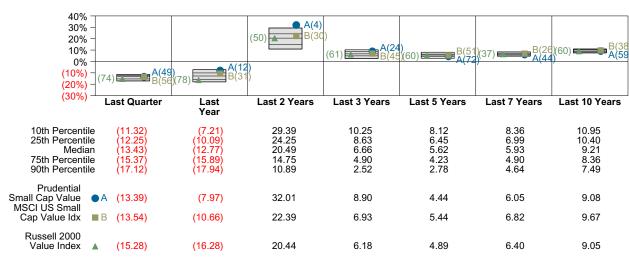

share class in Septemeber 2015.

#### **Quarterly Summary and Highlights**

- Prudential Small Cap Value's portfolio posted a (13.39)% return for the quarter placing it in the 49 percentile of the Callan Small Cap Value Mutual Funds group for the quarter and in the 12 percentile for the last year.
- Prudential Small Cap Value's portfolio outperformed the Russell 2000 Value Index by 1.89% for the quarter and outperformed the Russell 2000 Value Index for the year by 8.31%.

#### **Quarterly Asset Growth**

| Beginning Market Value    | \$20,018,157 |
|---------------------------|--------------|
| Net New Investment        | \$-1,525,000 |
| Investment Gains/(Losses) | \$-2,653,232 |
| Ending Market Value       | \$15,839,925 |

#### Performance vs Callan Small Cap Value Mutual Funds (Net)



### Relative Return vs Russell 2000 Value Index



## Callan Small Cap Value Mutual Funds (Net) Annualized Five Year Risk vs Return





# Prudential Small Cap Value Return Analysis Summary

#### **Return Analysis**

The graphs below analyze the manager's return on both a risk-adjusted and unadjusted basis. The first chart illustrates the manager's ranking over different periods versus the appropriate style group. The second chart shows the historical quarterly and cumulative manager returns versus the appropriate market benchmark. The last chart illustrates the manager's ranking relative to their style using various risk-adjusted return measures.

#### Performance vs Callan Small Cap Value Mutual Funds (Net)



#### Cumulative and Quarterly Relative Returns vs Russell 2000 Value Index