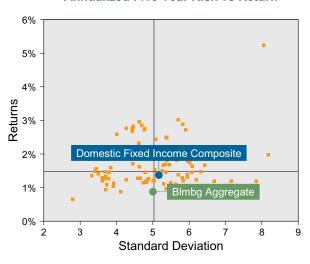

30, 2022

### **Quarterly Summary and Highlights**

- Domestic Fixed Income Composite's portfolio posted a (5.08)% return for the quarter placing it in the 61 percentile of the Public Fund - Domestic Fixed group for the quarter and in the 78 percentile for the last year.
- Domestic Fixed Income Composite's portfolio underperformed the Blmbg Aggregate by 0.39% for the quarter and underperformed the Blmbg Aggregate for the year by 0.25%.

### **Quarterly Asset Growth**

 Beginning Market Value
 \$140,531,354

 Net New Investment
 \$-7,675,000

 Investment Gains/(Losses)
 \$-7,163,265

 Ending Market Value
 \$125,693,089

### Performance vs Public Fund - Domestic Fixed (Net)



### Relative Return vs Blmbg Aggregate



# Public Fund - Domestic Fixed (Net) Annualized Five Year Risk vs Return





# **Domestic Fixed Income Composite Return Analysis Summary**

### **Return Analysis**

The graphs below analyze the manager's return on both a risk-adjusted and unadjusted basis. The first chart illustrates the manager's ranking over different periods versus the appropriate style group. The second chart shows the historical quarterly and cumulative manager returns versus the appropriate market benchmark. The last chart illustrates the manager's ranking relative to their style using various risk-adjusted return measures.

### Performance vs Public Fund - Domestic Fixed (Net)



### Cumulative and Quarterly Relative Returns vs Blmbg Aggregate



Risk Adjusted Return Measures vs Blmbg Aggregate Rankings Against Public Fund - Domestic Fixed (Net) Five Years Ended June 30, 2022





# Dome