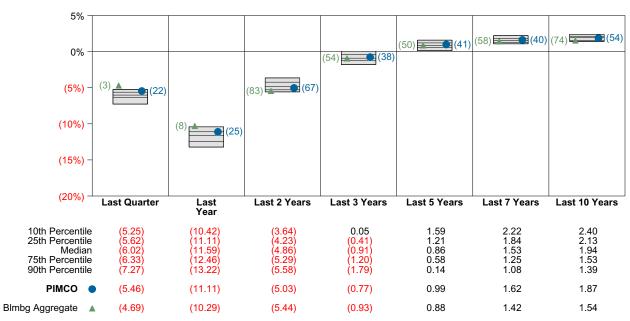

n two years of the benchmark. The Fund allows up to 20% in high yield and 20% in foreign currency exposure.

#### **Quarterly Summary and Highlights**

- PIMCO's portfolio posted a (5.46)% return for the quarter placing it in the 22 percentile of the Callan Core Plus Mutual Funds group for the quarter and in the 25 percentile for the last year.
- PIMCO's portfolio underperformed the Blmbg Aggregate by 0.77% for the quarter and underperformed the Blmbg Aggregate for the year by 0.82%.

# **Quarterly Asset Growth**

| Beginning Market Value    | \$70,613,282 |
|---------------------------|--------------|
| Net New Investment        | \$-3,500,000 |
| Investment Gains/(Losses) | \$-3,880,153 |
| Ending Market Value       | \$63.233.129 |

# Performance vs Callan Core Plus Mutual Funds (Net)



#### Relative Return vs Blmbg Aggregate



# Callan Core Plus Mutual Funds (Net) Annualized Five Year Risk vs Return





# PIMCO Return Analysis Summary

#### **Return Analysis**

The graphs below analyze the manager's return on both a risk-adjusted and unadjusted basis. The first chart illustrates the manager's ranking over different periods versus the appropriate style group. The second chart shows the historical quarterly and cumulative manager returns versus the appropriate market benchmark. The last chart illustrates the manager's ranking relative to their style using various risk-adjusted return measures.

# Performance vs Callan Core Plus Mutual Funds (Net)



#### **Cumulative and Quarterly Relative Returns vs Blmbg Aggregate**



Risk Adjusted Return Measures vs Blmbg Aggregate