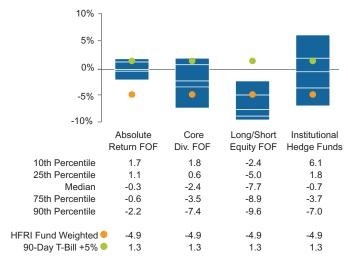

hedge funds as a whole declined during 2Q, as equity hedge managers had a second quarter of disappointing returns. Event-driven strategies continued to struggle, as their deep value equity positions were the main detractor during the first half of the year while their credit positions held up fairly well. Relative value strategies remained in positive territory, as some managers continued to profit off a rising rate environment while others have been successful in capital structure arbitrage given the volatility in credit and equity markets. Macro managers remained the best-performing strategy for the first half of 2022, as commodity trading was the biggest driver of performance. Strong contributions also came from quantitative strategies.

# **Hedge Fund Style Group Returns**

(6/30/22)



Sources: Callan, Credit Suisse, Federal Reserve

# Callan Peer Group Median and Index Returns\* for Periods Ended 6/30/22

| Hedge Fund Universe                        | Quarter | Year to Date | 1 Years | 3 Years | 5 Years | 10 Years |
|--------------------------------------------|---------|--------------|---------|---------|---------|----------|
| Callan Institutional Hedge Fund Peer Group | -0.7    | 0.7          | 3.7     | 5.6     | 5.5     | 6.3      |
| Callan Fund-of-Funds Peer Group            | -2.8    | -4.5         | -4.5    | 4.8     | 4.4     | 5.0      |
| Callan Absolute Return FOF Style           | -0.3    | 1.1          | 3.4     | 5.4     | 4.9     | 5.0      |
| Callan Core Diversified FOF Style          | -2.4    | -4.1         | -3.9    | 4.8     | 4.0     | 4.7