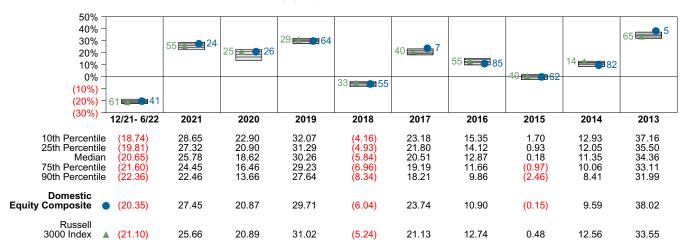

76

 Ending Market Value
 \$217,043,999

### Performance vs Public Fund - Domestic Equity (Net)



#### Relative Return vs Russell 3000 Index



## Public Fund - Domestic Equity (Net) Annualized Five Year Risk vs Return





# Domestic Equity Composite Return Analysis Summary

#### **Return Analysis**

The graphs below analyze the manager's return on both a risk-adjusted and unadjusted basis. The first chart illustrates the manager's ranking over different periods versus the appropriate style group. The second chart shows the historical quarterly and cumulative manager returns versus the appropriate market benchmark. The last chart illustrates the manager's ranking relative to their style using various risk-adjusted return measures.

### Performance vs Public Fund - Domestic Equity (Net)



#### **Cumulative and Quarterly Relative Returns vs Russell 3000 Index**



Risk Adjusted Return Measures vs Russell 3000 Index Rankings Against Public Fund - Domestic Equity (Net) Five Years Ended June 30, 2022





# Domestic Equity Composite Equity Characteristics Analysis Summary

#### **Portfolio Characteristics**

This graph compares the manager's portfolio characteristics with the range of characteristics for the portfolios which make up the manager's style group. This analysis illustrates whether the manager's current holdings are consistent with other managers employing the same style.

#### Portfolio Characteristics Percentile Rankings Rankings Against Public Fund - Domestic Equity as of June 30, 2022



#### **Sector Weights**

The graph below contrasts the manager's sector we