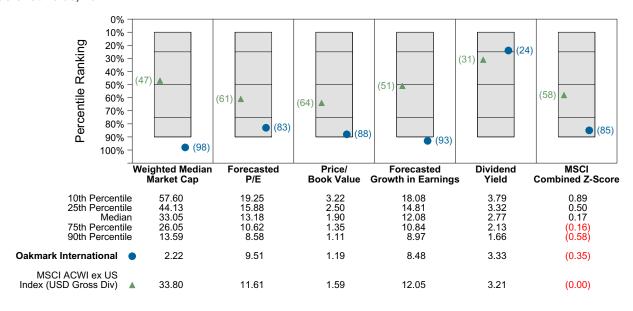

return measures.

### Performance vs Callan Non US Equity Mutual Funds (Net)



### Cumulative and Quarterly Relative Returns vs MSCI ACWIxUS Gross



Risk Adjusted Return Measures vs MSCI ACWIxUS Gross Rankings Against Callan Non US Equity Mutual Funds (Net) Five Years Ended June 30, 2022





# Oakmark International Equity Characteristics Analysis Summary

### **Portfolio Characteristics**

This graph compares the manager's portfolio characteristics with the range of characteristics for the portfolios which make up the manager's style group. This analysis illustrates whether the manager's current holdings are consistent with other managers employing the same style.

### Portfolio Characteristics Percentile Rankings Rankings Against Callan Non US Equity Mutual Funds as of June 30, 2022



#### **Sector Weights**





# Oakmark International vs MSCI ACWIxUS Gross Attribution for Quarter Ended June 30, 2022

#### **International Attribution**

The first chart below illustrates the return for each country in the index sorted from high to low. The total return for the index is highlighted with a dotted line. The second chart (countries presented in the same order) illustrates the manager's country allocation decisions relative to the index. To the extent that the manager over-weighted a country that had a higher return than the total return for the index (above the dotted line) it contributes positively to the manager's country (or currency) selection effect. The last chart details the manager return, the index return, and the attribution factors for the quarter.







# Mon