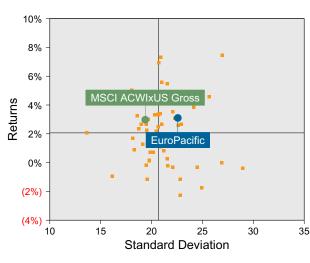

roPacific's portfolio posted a (14.65)% return for the quarter placing it in the 67 percentile of the Callan Non US Equity Mutual Funds group for the quarter and in the 84 percentile for the last year.
- EuroPacific's portfolio underperformed the MSCI ACWIxUS Gross by 1.11% for the quarter and underperformed the MSCI ACWIxUS Gross for the year by 8.66%.

### **Quarterly Asset Growth**

| Beginning Market Value    | \$28,641,174 |
|---------------------------|--------------|
| Net New Investment        | \$1,500,000  |
| Investment Gains/(Losses) | \$-4,191,485 |
| Ending Market Value       | \$25,949,689 |

### Performance vs Callan Non US Equity Mutual Funds (Net)



## Relative Return vs MSCI ACWIxUS Gross



# Callan Non US Equity Mutual Funds (Net) Annualized Five Year Risk vs Return





# EuroPacific Return Analysis Summary

### **Return Analysis**

The graphs below analyze the manager's return on both a risk-adjusted and unadjusted basis. The first chart illustrates the manager's ranking over different periods versus the appropriate style group. The second chart shows the historical quarterly and cumulative manager returns versus the appropriate market benchmark. The last chart illustrates the manager's ranking relative to their style using various risk-adjusted return measures.

### Performance vs Callan Non US Equity Mutual Funds (Net)



### Cumulative and Quarterly Relative Returns vs MSCI ACWIxUS Gross



Risk Adjusted Return Measures vs MSCI ACWIxUS Gross Rankings Against Callan Non US Equity Mutual Funds (Net) Five Years Ended June 30, 2022





### **EuroPaci