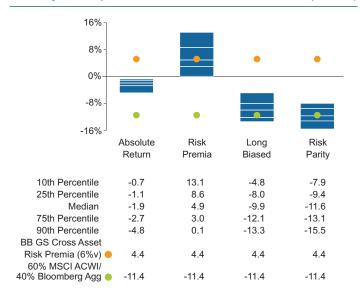

vent-driven managers.

Measuring the quarter's performance of alternative risk premia, the Bloomberg GSAM Risk Premia Index increased 4.4% based upon a 6% volatility target. The median manager of the Callan Multi-Asset Class (MAC) Style Groups generated negative returns, gross of fees, consistent with their underlying risk exposures. For example, the median Callan Long Biased MAC manager fell 9.9%, as exposure to equity and fixed income continued to be a drag on performance. The Callan Risk Parity MAC index, which typically targets an equal risk-weighted allocation to the major asset classes with leverage, was down 11.6%. The Callan Risk Premia MAC held up the best during the quarter, up 4.9%.

#### **MAC Style Group Returns**

(6/30/22)

# **HFRI Hedge Fund Strategy Returns**

(6/30/22)



Sources: Bloomberg, Callan, Eurekahedge, S&P Dow Jones Indices



Source: HFRI

# DC Index Falls in 1Q22, Reversing 4Q21 Gain

### **DEFINED CONTRIBUTION | Patrick Wisdom**

# Performance: Index falls to begin year

- The Callan DC Index™ fell 5.3% in 1Q22, a reversal from its 4Q21 gain (5.0%).
- The Age 45 Target Date Fund dropped 5.9%.

# **Growth Sources: Losses drive decline in balances**

- Balances within the DC Index declined by 5.4% after a 4.4% increase the previous quarter.
- Investment returns (-5.3%) primarily drove the decline.

#### **Turnover: Net transfers rise**

- Turnover (i.e., net transfer activity levels within DC plans) increased to 0.42% from the previous guarter's 0.19%.
- The Index's historical average (0.57%) remained unchanged and signaled that most participan