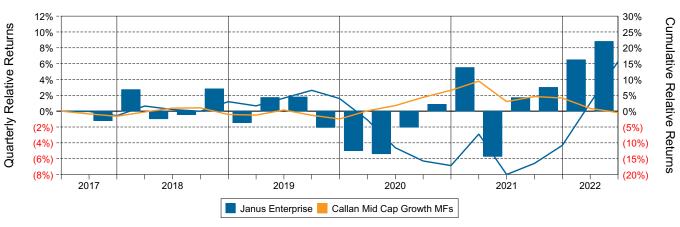

(Net)



#### Relative Return vs Russell MidCap Growth Idx



## Callan Mid Cap Growth Mutual Funds (Net) Annualized Five Year Risk vs Return





## Janus Enterprise Return Analysis Summary

#### **Return Analysis**

The graphs below analyze the manager's return on both a risk-adjusted and unadjusted basis. The first chart illustrates the manager's ranking over different periods versus the appropriate style group. The second chart shows the historical quarterly and cumulative manager returns versus the appropriate market benchmark. The last chart illustrates the manager's ranking relative to their style using various risk-adjusted return measures.

#### Performance vs Callan Mid Cap Growth Mutual Funds (Net)



#### Cumulative and Quarterly Relative Returns vs Russell MidCap Growth Idx



Risk Adjusted Return Measures vs Russell MidCap Growth Idx Rankings Against Callan Mid Cap Growth Mutual Funds (Net) Five Years Ended June 30, 2022





# Janus Enterprise Equity Characteristics Analysis Summary

#### **Portfolio Characteristics**

This graph compares the manager's portfolio characteristics with the range of characteristics for the portfolios which make up the manager's style group. This analysis illustrates whether the manager's current holdings are consistent with other managers employing the same style.

#### Portfolio Characteristics Percentile Rankings Rankings Against Callan Mid Cap Growth Mutual Funds as of June 30, 2022



#### **Sector Weights**

The graph below contrasts the manager's sector weights with those of the benchmark and median sector weights across t