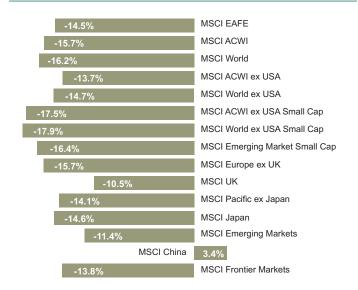

s given its global dominance and perceived safety.

# The rise of the dollar

- The dollar hit a 20-year high after rising roughly 10% YTD.
- The dollar hit parity with the euro; first time since 2002.
- The yen dipped to a 24-year low against the dollar.
- Strong dollar may burden global ex-U.S. markets.

#### Strong currency yields purchasing power

- Dollar-denominated debt compounded by depreciating local currencies weighed on the economy.
- The dollar and global ex-U.S. equity have exhibited negative correlation over the past four decades.

#### EM has fared better relative to prior downturns

- EM historically declined 26% during prior S&P 500 drawdowns greater than 10%.
- As of 2Q22, EM has corrected by 18% YTD.

#### Global ex-U.S. Equity: Quarterly Returns (U.S. Dollar, 6/30/22)



# Global ex-U.S. Equity: One-Year Returns (U.S. Dollar, 6/30/22)



Source: MSCI

#### China presents upside opportunity

- Although divergence of China and EM ex-China is notable, China may support EM should fears of a U.S. recession fuel further drawdown.
- China offers favorable growth and valuation relative to other emerging markets.

# **Fixed Income**

#### **U.S. Fixed Income**

# Bonds hit hard as rates rise sharply (again)

- Bloomberg US Aggregate Bond Index posted its worst sixmonth return in its history.
- Yield curve flirted with inversion, but 2-year/10-year yield spread was slightly positive at quarter-end.
- TIPS underperformed nominal Treasuries, and 10-year breakeven spreads fell to 2.33% from 2.84% at 3/31/22.
- Fed raised rates by 75 bps, the largest increase since 19