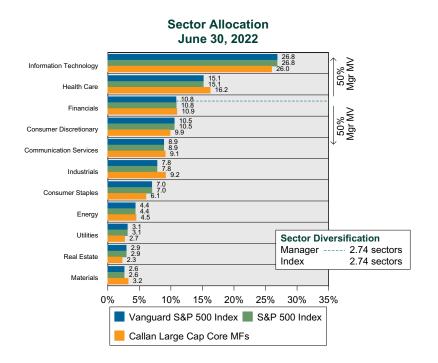

alysis illustrates whether the manager's current holdings are consistent with other managers employing the same style.

#### Portfolio Characteristics Percentile Rankings Rankings Against Callan Large Cap Core Mutual Funds as of June 30, 2022



#### **Sector Weights**

The graph below contrasts the manager's sector weights with those of the benchmark and median sector weights across the members of the peer group. The magnitude of sector weight differences from the index and the manager's sector diversification are also shown. Diversification by number and concentration of holdings are also compared to the benchmark and peer group. Issue Diversification represents by count, and Diversification Ratio by percent, the number of holdings that account for half of the portfolio's market value.







## Fidelity Low Priced Stock Period Ended June 30, 2022

#### **Investment Philosophy**

Longtime portfolio manager Joel Tillinghast and a dedicated small cap team at Fidelity utilize a fundamental, bottom-up investment process to identify stocks priced at \$35 or less or with an earnings yield in excess of the Russell 2000 index at time of purchase. Candidates must also exhibit modest valuations, good return on capital, strong or improving cash flows, and improving business environments. The portfolio is well diversified and may invest in up to 35% outside the U.S. and is well diversified with between 600 and 1000 holdings.

#### **Quarterly Summary and Highlights**

- Fidelity Low Priced Stock's portfolio posted a (11.47)% return for the quarter placing it in the 20 percentile of t