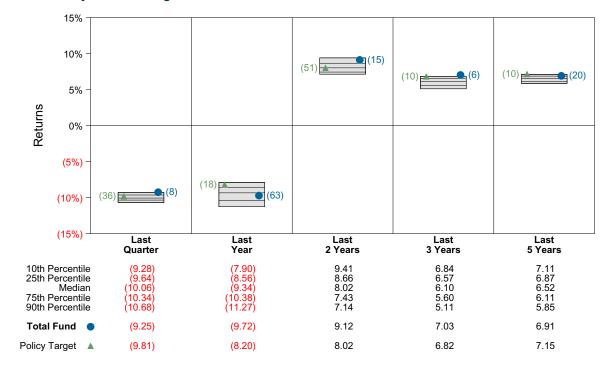

### 9. INFORMATION/DISCUSSION/POSSIBLE ACTION ITEMS

- 9.1. Modernization and Construction Management Update
  Construction Manager, Donald Alameida, will provide an update on the Phase I
  Modernization of Mendocino High School. (information)
- 9.2. MUSD Deferred Maintenance Plan Maintenance Supervisor, Paulo Andrade, will provide an update on the Deferred Maintenance Plan (action)
- 9.3. A-G Completion Grant
  Principal, Tobin Hahn, will present the A-G Grant Plan (information/discussion)
- 9.4. Albion Fire Protection District Water Storage Proposal
  Carlon LaMont will present a proposal for increased water storage at the Albion School
  (action)
- 9.5. Grand Jury Report Response
  The Board will discuss a response to the recent Grand Jury Report regarding special education (information/discussion)
- 9.6. Consideration of Reduced Workload Program for 2022-23 As per the negotiated MTA Contract, the District must declare by November 15<sup>th</sup> of each year whether certificated employees will be offered the reduced workload retirement option for the following year (action)
- 9.7. Public notice and intent to employ Provisional Intern, Taimi Barty, as a Teacher at the Mendocino High School. This item requires action by the Board to meet the requirements of the California Commission on Teaching Credential. (action)
- 9.8. Approval/Authorization of Certificated Teaching Assignments
  - 9.8.1. Approval of 7<sup>th</sup> Grade Math Teacher to be assigned to teach math under a Limited Assignment Option under Education Code 44256(b) which allows the holder of a Multiple Subject or Standard Elementary Teaching Credential to be assigned to teach classes in grades 5-8 in a middle school if they meet specific unit requirements of the subject taught. Action of the governing board and teacher consent is required. (action)