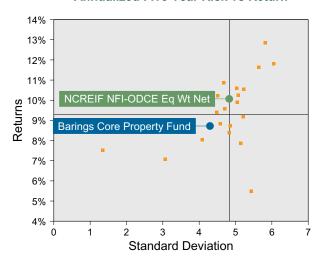

quarter placing it in the 79 percentile of the Callan Open End Core Cmmingled Real Est group for the quarter and in the 57 percentile for the last year.
- Barings Core Property Fund's portfolio underperformed the NCREIF NFI-ODCE Eq Wt Net by 1.48% for the quarter and underperformed the NCREIF NFI-ODCE Eq Wt Net for the year by 4.76%.

### **Quarterly Asset Growth**

| Beginning Market Value    | \$43,793,294 |
|---------------------------|--------------|
| Net New Investment        | \$0          |
| Investment Gains/(Losses) | \$1,256,197  |
| Ending Market Value       | \$45.049.491 |

## Performance vs Callan Open End Core Cmmingled Real Est (Net)



### Relative Returns vs NCREIF NFI-ODCE Eq Wt Net



# Callan Open End Core Cmmingled Real Est (Net) Annualized Five Year Risk vs Return









# Recession Call Waits For NBER Committee

**ECONOMY** 

Despite two consecutive quarters of a decline in GDP, the United States is not officially in a recession—until a committee of the National Bureau of Economic Research determines that we are. The stock market, however, is not waiting and has already priced one in.

# Pain Is Widespread For Bond Investors

FIXED INCOME

The Bloomberg US
Aggregate Bond Index
posted its worst sixmonth return in its history. Market
pricing reflects a Fed Funds rate
of 3.4% at year-end. Double-digit
negative returns were widespread
across developed markets, and all
EM indices saw losses as well.

# Illiquidity Premium Slowly Adjusting

PRIVATE CREDIT

The illiquidity premium between public and private credit had been whittled down close to zero, bu