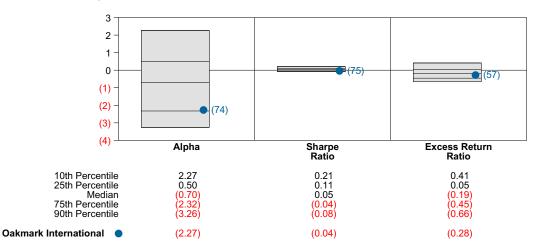

Return





# Oakmark International Return Analysis Summary

### **Return Analysis**

The graphs below analyze the manager's return on both a risk-adjusted and unadjusted basis. The first chart illustrates the manager's ranking over different periods versus the appropriate style group. The second chart shows the historical quarterly and cumulative manager returns versus the appropriate market benchmark. The last chart illustrates the manager's ranking relative to their style using various risk-adjusted return measures.

### Performance vs Callan Non US Equity Mutual Funds (Net)



### Cumulative and Quarterly Relative Returns vs MSCI ACWIxUS Gross



Risk Adjusted Return Measures vs MSCI ACWIxUS Gross Rankings Against Callan Non US Equity Mutual Funds (Net) Five Years Ended June 30, 2022





# Oakmark International Equity Characteristics Analysis Summary

### **Portfolio Characteristics**

This graph compares the manager's portfolio characteristics with the range of characteristics for the portfolios which make up the manager's style group. This analysis illustrates whether the manager's current holdings are consistent with other managers employing the same style.

### Portfolio Characteristics Percentile Rankings Rankings Against Callan Non US Equity Mutual Funds as of June 30, 2022



#### **Sector Weights**





# Oakmark International vs MSCI ACWIxUS Gross Attribution for Quarter Ended June 30, 2022

#### **International Attribution**

The first chart below illustrates the return for each country in the index sorted from high to low. The total return for the index is h