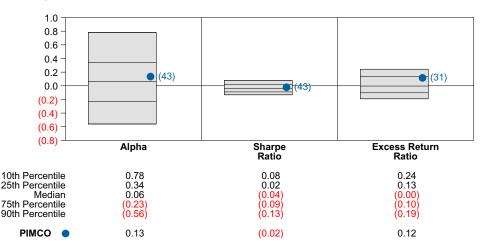

ualized Five Year Risk vs Return





# PIMCO Return Analysis Summary

#### **Return Analysis**

The graphs below analyze the manager's return on both a risk-adjusted and unadjusted basis. The first chart illustrates the manager's ranking over different periods versus the appropriate style group. The second chart shows the historical quarterly and cumulative manager returns versus the appropriate market benchmark. The last chart illustrates the manager's ranking relative to their style using various risk-adjusted return measures.

# Performance vs Callan Core Plus Mutual Funds (Net)



#### **Cumulative and Quarterly Relative Returns vs Blmbg Aggregate**



Risk Adjusted Return Measures vs Blmbg Aggregate Rankings Against Callan Core Plus Mutual Funds (Net) Five Years Ended June 30, 2022





# **PIMCO**

# **Bond Characteristics Analysis Summary**

#### **Portfolio Characteristics**

This graph compares the manager's portfolio characteristics with the range of characteristics for the portfolios which make up the manager's style group. This analysis illustrates whether the manager's current holdings are consistent with other managers employing the same style.

# Fixed Income Portfolio Characteristics Rankings Against Callan Core Plus Fixed Income as of June 30, 2022



#### **Sector Allocation and Quality Ratings**

The first graph compares the manager's sector allocation with the average allocation across all the members of the manager's style. The second graph compares the manager's weighted average quality rating with the range of quality ratings for the style.







#