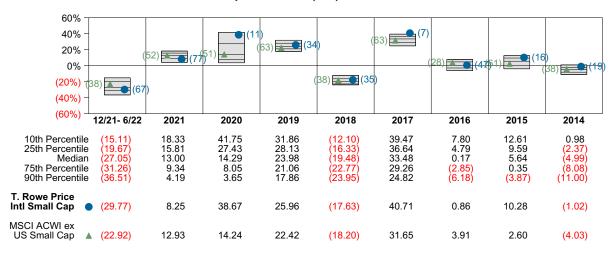

### Performance vs Callan International Small Cap Mut Funds (Net)



### Relative Returns vs MSCI ACWI ex US Small Cap



# Callan International Small Cap Mut Funds (Net) Annualized Five Year Risk vs Return





# T. Rowe Price Intl Small Cap Return Analysis Summary

### **Return Analysis**

The graphs below analyze the manager's return on both a risk-adjusted and unadjusted basis. The first chart illustrates the manager's ranking over different periods versus the appropriate style group. The second chart shows the historical quarterly and cumulative manager returns versus the appropriate market benchmark. The last chart illustrates the manager's ranking relative to their style using various risk-adjusted return measures.

### Performance vs Callan International Small Cap Mut Funds (Net)



### Cumulative and Quarterly Relative Returns vs MSCI ACWI ex US Small Cap



Risk Adjusted Return Measures vs MSCI ACWI ex US Small Cap Rankings Against Callan International Small Cap Mut Funds (Net) Five Years Ended June 30, 2022





# T. Rowe Price Intl Small Cap Equity Characteristics Analysis Summary

### **Portfolio Characteristics**

This graph compares the manager's portfolio characteristics with the range of characteristics for the portfolios which make up the manager's style group. This analysis illustrates whether the manager's current holdings are consistent with other managers employing the same style.

### Portfolio Characteristics Percentile Rankings Rankings Against Callan International Small Cap Mut Funds as of June 30, 2022



#### **Sector Weights**





# T. Rowe Pri