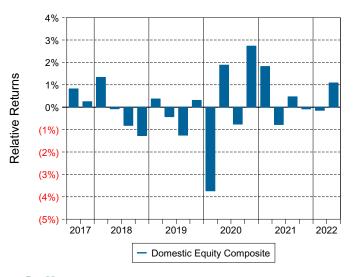

NCREIF NFI-ODCE Eq Wt Net.



## Domestic Equity Composite Period Ended June 30, 2022

#### **Quarterly Summary and Highlights**

- Domestic Equity Composite's portfolio posted a (15.79)% return for the quarter placing it in the 26 percentile of the Public Fund - Domestic Equity group for the quarter and in the 34 percentile for the last year.
- Domestic Equity Composite's portfolio outperformed the Russell 3000 Index by 0.91% for the quarter and outperformed the Russell 3000 Index for the year by 1.15%.

#### **Quarterly Asset Growth**

 Beginning Market Value
 \$253,378,175

 Net New Investment
 \$3,675,000

 Investment Gains/(Losses)
 \$-40,009,176

 Ending Market Value
 \$217,043,999

### Performance vs Public Fund - Domestic Equity (Net)



#### Relative Return vs Russell 3000 Index



## Public Fund - Domestic Equity (Net) Annualized Five Year Risk vs Return





# Domestic Equity Composite Return Analysis Summary

#### **Return Analysis**

The graphs below analyze the manager's return on both a risk-adjusted and unadjusted basis. The first chart illustrates the manager's ranking over different periods versus the appropriate style group. The second chart shows the historical quarterly and cumulative manager returns versus the appropriate market benchmark. The last chart illustrates the manager's ranking relative to their style using various risk-adjusted return measures.

### Performance vs Public Fund - Domestic Equity (Net)



#### **Cumulative and Quarterly Relative Returns vs Russell 3000 Index**



Risk Adjusted Return Measures vs Russell 3000 Index Rankings Agai