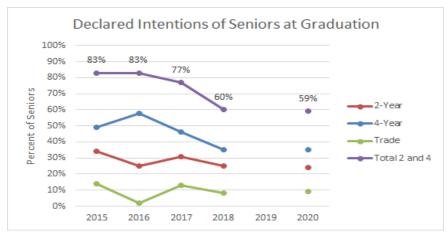

data not available due to error in reporting to Calpads, value from Aeries Analytics (DataQuest – one year graduation data)



The benchmark represents a student who would receive a C or higher in a college course (Source: College Board)



# SCHOOL SUMMARY

|                                       | 2018  | 2019  | 2020  | 2021  | 2022  |
|---------------------------------------|-------|-------|-------|-------|-------|
| Total AP Students                     | 53    | 35    | 30    | 23    | 24    |
| Number of Exams                       | 83    | 49    | 43    | 25    | 30    |
| AP Students with Scores 3+            | 22    | 17    | 22    | 16    | 18    |
| % of Total AP Students with Scores 3+ | 41.51 | 48.57 | 73.33 | 69.57 | 75.00 |

#### AP pass rate data (Source: College Board)



Declared College Intentions of Seniors. (Local data: guidance counselor)



Figure 22: Graduates who completed a CTE pathway (Source: Aeries)

#### Local Criteria for CTE Completers to Earn a Cord at Graduation

|                                        |                                | Course Sequence                           |                             |                       |
|----------------------------------------|--------------------------------|-------------------------------------------|-----------------------------|-----------------------|
| Pathway                                | Introductory                   | Concentrator                              | Capstone                    | Notes                 |
| Design, Visual, and Media Arts         |