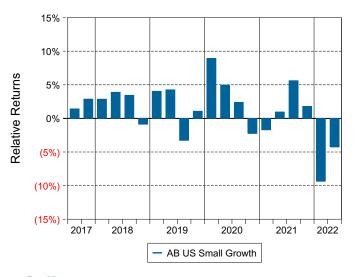

terly Summary and Highlights**

- AB US Small Growth's portfolio posted a (22.70)% return for the quarter placing it in the 74 percentile of the Callan Small Cap Growth Mutual Funds group for the quarter and in the 79 percentile for the last year.
- AB US Small Growth's portfolio underperformed the Russell 2000 Growth Index by 3.44% for the quarter and underperformed the Russell 2000 Growth Index for the year by 4.47%.

#### **Quarterly Asset Growth**

| Beginning Market Value    | \$14,789,832 |
|---------------------------|--------------|
| Net New Investment        | \$3,000,000  |
| Investment Gains/(Losses) | \$-3,495,025 |
| Ending Market Value       | \$14,294,807 |

#### Performance vs Callan Small Cap Growth Mutual Funds (Net)



#### Relative Return vs Russell 2000 Growth Index



## Callan Small Cap Growth Mutual Funds (Net) Annualized Five Year Risk vs Return





# AB US Small Growth Return Analysis Summary

#### **Return Analysis**

The graphs below analyze the manager's return on both a risk-adjusted and unadjusted basis. The first chart illustrates the manager's ranking over different periods versus the appropriate style group. The second chart shows the historical quarterly and cumulative manager returns versus the appropriate market benchmark. The last chart illustrates the manager's ranking relative to their style using various risk-adjusted return measures.

#### Performance vs Callan Small Cap Growth Mutual Funds (Net)



#### Cumulative and Quarterly Relative Returns vs Russell 2000 Growth Index



Risk Adjusted Return Measures vs Russell 2000 Growth I