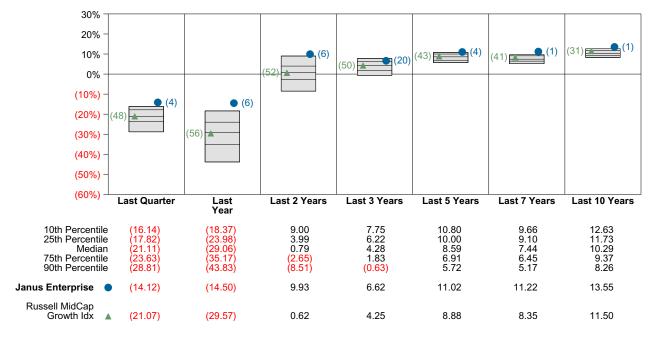

res in December 2009 and Class N Shares in July 2016.

#### **Quarterly Summary and Highlights**

- Janus Enterprise's portfolio posted a (14.12)% return for the quarter placing it in the 4 percentile of the Callan Mid Cap Growth Mutual Funds group for the quarter and in the 6 percentile for the last year.
- Janus Enterprise's portfolio outperformed the Russell MidCap Growth Idx by 6.95% for the quarter and outperformed the Russell MidCap Growth Idx for the year by 15.07%.

#### **Quarterly Asset Growth**

| Beginning Market Value    | \$18,660,945 |
|---------------------------|--------------|
| Net New Investment        | \$0          |
| Investment Gains/(Losses) | \$-2,634,619 |
| Ending Market Value       | \$16,026,326 |

#### Performance vs Callan Mid Cap Growth Mutual Funds (Net)



#### Relative Return vs Russell MidCap Growth Idx



## Callan Mid Cap Growth Mutual Funds (Net) Annualized Five Year Risk vs Return





## Janus Enterprise Return Analysis Summary

#### **Return Analysis**

The graphs below analyze the manager's return on both a risk-adjusted and unadjusted basis. The first chart illustrates the manager's ranking over different periods versus the appropriate style group. The second chart shows the historical quarterly and cumulative manager returns versus the appropriate market benchmark. The last chart illustrates the manager's ranking relative to their style using various risk-adjusted return measures.

#### Performance vs Callan Mid Cap Growth Mutual Funds (Net)



#### Cumulative and Quarterly Relative Returns vs Russell MidCap Growth Idx



Risk A