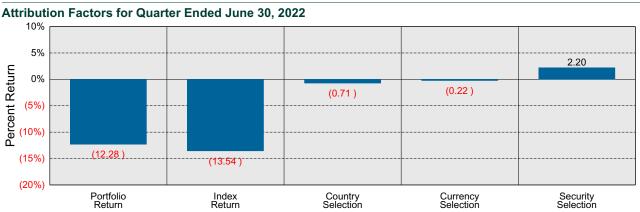

0, 2022



#### **Sector Weights**





# Oakmark International vs MSCI ACWIxUS Gross Attribution for Quarter Ended June 30, 2022

#### **International Attribution**

The first chart below illustrates the return for each country in the index sorted from high to low. The total return for the index is highlighted with a dotted line. The second chart (countries presented in the same order) illustrates the manager's country allocation decisions relative to the index. To the extent that the manager over-weighted a country that had a higher return than the total return for the index (above the dotted line) it contributes positively to the manager's country (or currency) selection effect. The last chart details the manager return, the index return, and the attribution factors for the quarter.







# Mondrian International Period Ended June 30, 2022

### **Investment Philosophy**

Mondrian's value driven investment philosophy is based on the belief that investments need to be evaluated in terms of their fundamental long-term value. In the management of international equity assets, they invest in securities where rigorous dividend discount analysis identifies value in terms of the long term flow of income. Mondrian's management fee is 80 bps on all assets.

### **Quarterly Summary and Highlights**

- Mondrian International's portfolio posted a (9.84)% return for the quarter placing it in the 6 percentile of the Callan Non US Equity Mutual Funds group for the quarter and in the 17 percentile for the last year.
- Mondrian International's portfolio outperformed the MSCI ACWIXUS Gross