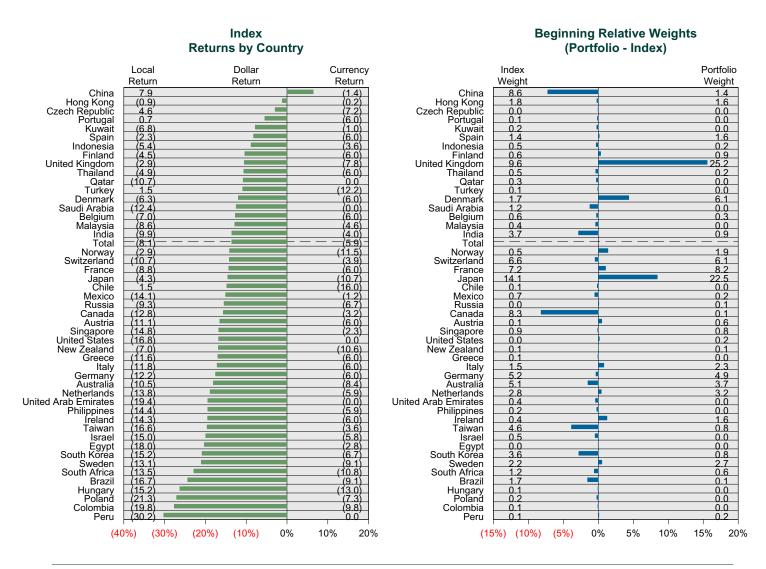

e 30, 2022



#### **Sector Weights**





# Harbor International vs MSCI ACWIxUS Gross Attribution for Quarter Ended June 30, 2022

#### **International Attribution**

The first chart below illustrates the return for each country in the index sorted from high to low. The total return for the index is highlighted with a dotted line. The second chart (countries presented in the same order) illustrates the manager's country allocation decisions relative to the index. To the extent that the manager over-weighted a country that had a higher return than the total return for the index (above the dotted line) it contributes positively to the manager's country (or currency) selection effect. The last chart details the manager return, the index return, and the attribution factors for the quarter.







# Oakmark International Period Ended June 30, 2022

#### **Investment Philosophy**

Harris International Equity is sub-advised by Oakmark. Oakmark employs a value approach to investing and relies on its in-house research capabilities to build focused portfolios. The investment team purchases international stocks in both established and emerging markets that are selling at a substantial discount to intrinsic value. Unlike some value managers, Oakmark places particular emphasis on a company's ability to generate free cash flow as well as the strength of company management. Stocks are also analyzed in terms of financial strength, the position of the company in its industry, and the attractiveness of the industry. The resulting portfolio is relatively concentrated with between 35-65 hold