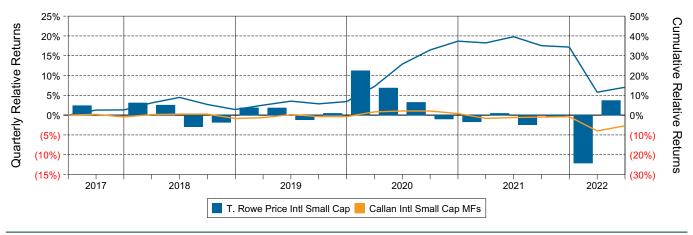

ive Returns vs MSCI ACWI ex US Small Cap



# Callan International Small Cap Mut Funds (Net) Annualized Five Year Risk vs Return





# T. Rowe Price Intl Small Cap Return Analysis Summary

### **Return Analysis**

The graphs below analyze the manager's return on both a risk-adjusted and unadjusted basis. The first chart illustrates the manager's ranking over different periods versus the appropriate style group. The second chart shows the historical quarterly and cumulative manager returns versus the appropriate market benchmark. The last chart illustrates the manager's ranking relative to their style using various risk-adjusted return measures.

### Performance vs Callan International Small Cap Mut Funds (Net)



### Cumulative and Quarterly Relative Returns vs MSCI ACWI ex US Small Cap



Risk Adjusted Return Measures vs MSCI ACWI ex US Small Cap Rankings Against Callan International Small Cap Mut Funds (Net) Five Years Ended June 30, 2022





# T. Rowe Price Intl Small Cap Equity Characteristics Analysis Summary

### **Portfolio Characteristics**

This graph compares the manager's portfolio characteristics with the range of characteristics for the portfolios which make up the manager's style group. This analysis illustrates whether the manager's current holdings are consistent with other managers employing the same style.

### Portfolio Characteristics Percentile Rankings Rankings Against Callan International Small Cap Mut Funds as of June 30, 2022



#### **Sector Weights**





# T. Rowe Price Intl Small Cap vs MSCI ACWI ex US Small Cap Attribution for Quarter Ended J