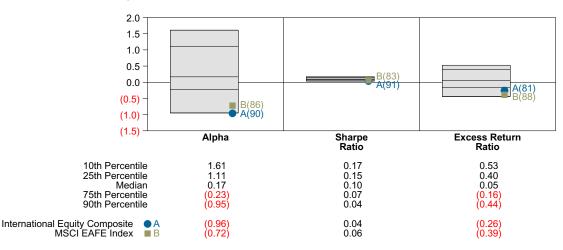

ernational Equity Composite Return Analysis Summary

### **Return Analysis**

The graphs below analyze the manager's return on both a risk-adjusted and unadjusted basis. The first chart illustrates the manager's ranking over different periods versus the appropriate style group. The second chart shows the historical quarterly and cumulative manager returns versus the appropriate market benchmark. The last chart illustrates the manager's ranking relative to their style using various risk-adjusted return measures.

### Performance vs Public Fund - International Equity (Net)



### Cumulative and Quarterly Relative Returns vs MSCI ACWI ex-US Index



Risk Adjusted Return Measures vs MSCI ACWI ex-US Index Rankings Against Public Fund - International Equity (Net) Five Years Ended June 30, 2022





# International Equity Composite Equity Characteristics Analysis Summary

### **Portfolio Characteristics**

This graph compares the manager's portfolio characteristics with the range of characteristics for the portfolios which make up the manager's style group. This analysis illustrates whether the manager's current holdings are consistent with other managers employing the same style.

### Portfolio Characteristics Percentile Rankings Rankings Against Callan Non-US Equity as of June 30, 2022



#### **Sector Weights**

The graph below contrasts the manager's sector weights with those of the benchmark and median sector weights across the members of the peer group. The magnitude of sector weight differences from the index and the manager's sector diversification are also shown. The regi