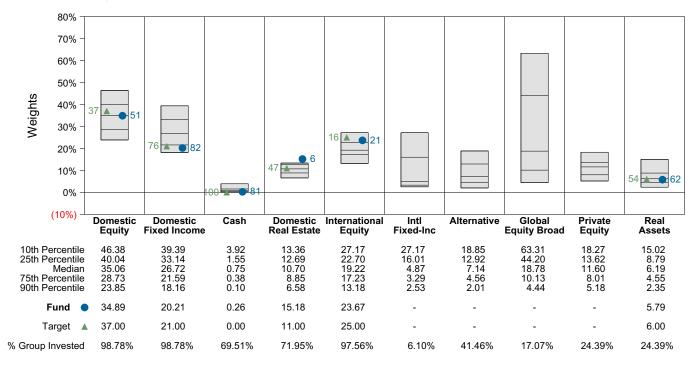

\$000s     |
|-----------------------|---------|--------|--------|------------|------------|
| Asset Class           | Actual  | Actual | Target | Difference | Difference |
| Domestic Equity       | 217,044 | 34.9%  | 37.0%  | (2.1%)     | (13,103)   |
| International Equity  | 147,244 | 23.7%  | 25.0%  | (1.3%)     | (8,261)    |
| Domestic Fixed Income | 125,693 | 20.2%  | 21.0%  | (0.8%)     | (4,931)    |
| Infrastructure        | 36,025  | 5.8%   | 6.0%   | (0.2%)     | (1,296)    |
| Domestic Real Estate  | 94,426  | 15.2%  | 11.0%  | 4.2%       | 26,004     |
| Cash                  | 1,586   | 0.3%   | 0.0%   | 0.3%       | 1,586      |
| Total                 | 622,018 | 100.0% | 100.0% |            |            |

#### Asset Class Weights vs Callan Public Fund Sponsor Database



<sup>\*</sup> Current Quarter Target = 37.0% Russell 3000 Index, 25.0% MSCI ACWI xUS GD, 21.0% Blmbg Aggregate, 11.0% NCREIF NFI-ODCE Eq Wt Net and 6.0% NCREIF NFI-ODCE Eq Wt Net.



## **Investment Manager Asset Allocation**

The table below contrasts the distribution of assets across the Fund's investment managers as of June 30, 2022, with the distribution as of March 31, 2022. The change in asset distribution is broken down into the dollar change due to Net New Investment and the dollar change due to Investment Return.

### **Asset Distribution Across Investment Managers**

|                              | June 30, 2    |        | March 31, 2022 |                |               |        |
|------------------------------|---------------|--------|----------------|----------------|------