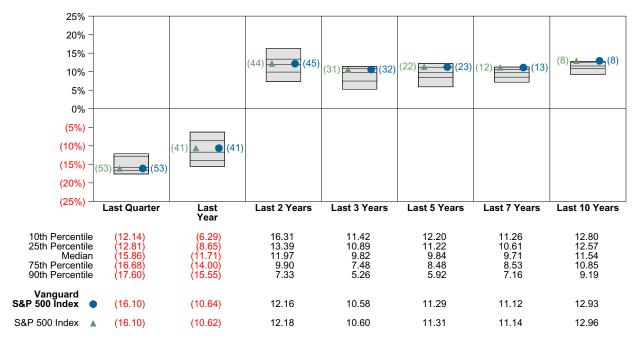

Historical returns are that of the manager's composite.

#### **Quarterly Summary and Highlights**

- Vanguard S&P 500 Index's portfolio posted a (16.10)% return for the quarter placing it in the 53 percentile of the Callan Large Cap Core Mutual Funds group for the quarter and in the 41 percentile for the last year.
- Vanguard S&P 500 Index's portfolio underperformed the S&P 500 Index by 0.00% for the quarter and underperformed the S&P 500 Index for the year by 0.02%.

#### **Quarterly Asset Growth**

| Beginning Market Value    | \$180,020,959 |
|---------------------------|---------------|
| Net New Investment        | \$3,000,000   |
| Investment Gains/(Losses) | \$-29,009,394 |
| Ending Market Value       | \$154 011 565 |

#### Performance vs Callan Large Cap Core Mutual Funds (Net)



### Relative Return vs S&P 500 Index



## Callan Large Cap Core Mutual Funds (Net) Annualized Five Year Risk vs Return





# Vanguard S&P 500 Index Return Analysis Summary

#### **Return Analysis**

The graphs below analyze the manager's return on both a risk-adjusted and unadjusted basis. The first chart illustrates the manager's ranking over different periods versus the appropriate style group. The second chart shows the historical quarterly and cumulative manager returns versus the appropriate market benchmark. The last chart illustrates the manager's ranking relative to their style using various risk-adjusted return measures.

#### Performance vs Callan Large Cap Core Mutual Funds (Net)



#### Cumulative and Quarterly Relative Returns vs S&P 500 Index



Risk Adjusted Return Measu