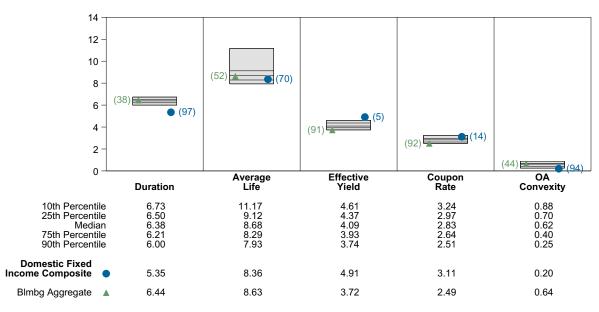

ious risk-adjusted return measures.

### Performance vs Public Fund - Domestic Fixed (Net)



### Cumulative and Quarterly Relative Returns vs Blmbg Aggregate



Risk Adjusted Return Measures vs Blmbg Aggregate Rankings Against Public Fund - Domestic Fixed (Net) Five Years Ended June 30, 2022





# Domestic Fixed Income Composite Bond Characteristics Analysis Summary

#### **Portfolio Characteristics**

This graph compares the manager's portfolio characteristics with the range of characteristics for the portfolios which make up the manager's style group. This analysis illustrates whether the manager's current holdings are consistent with other managers employing the same style.

### Fixed Income Portfolio Characteristics Rankings Against Callan Core Bond Fixed Income as of June 30, 2022



### **Sector Allocation and Quality Ratings**

The first graph compares the manager's sector allocation with the average allocation across all the members of the manager's style. The second graph compares the manager's weighted average quality rating with the range of quality ratings for the style.





# Dodge & Cox Income Period Ended June 30, 2022

#### **Investment Philosophy**

Dodge & Cox employs a bottom-up, value-oriented approach to construct portfolios. In-depth fundamental research is a hallmark of the process. The Fund can be expected to have an underweight in US Treasuries, an overweight in corporate credit and a higher yield than the benchmark. Turnover is low and the investors should have a long-term investment horizon. A maximum of 20% may be invested in securities rated