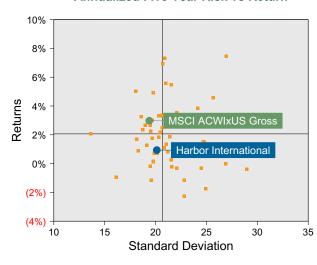

it in the 41 percentile of the Callan Non US Equity Mutual Funds group for the quarter and in the 48 percentile for the last year.
- Harbor International's portfolio outperformed the MSCI ACWIxUS Gross by 0.77% for the quarter and underperformed the MSCI ACWIxUS Gross for the year by 0.38%.

| Quarterly | Asset | Growth |
|-----------|-------|--------|
|-----------|-------|--------|

| Beginning Market Value    | \$33,963,554 |
|---------------------------|--------------|
| Net New Investment        | \$0          |
| Investment Gains/(Losses) | \$-4,338,268 |
| Ending Market Value       | \$29,625,287 |

### Performance vs Callan Non US Equity Mutual Funds (Net)



### Relative Return vs MSCI ACWIxUS Gross



# Callan Non US Equity Mutual Funds (Net) Annualized Five Year Risk vs Return





# Harbor International Return Analysis Summary

### **Return Analysis**

The graphs below analyze the manager's return on both a risk-adjusted and unadjusted basis. The first chart illustrates the manager's ranking over different periods versus the appropriate style group. The second chart shows the historical quarterly and cumulative manager returns versus the appropriate market benchmark. The last chart illustrates the manager's ranking relative to their style using various risk-adjusted return measures.

### Performance vs Callan Non US Equity Mutual Funds (Net)



### Cumulative and Quarterly Relative Returns vs MSCI ACWIxUS Gross



Risk Adjusted Return Measures vs MSCI ACWIXUS Gross Rankings Against Callan Non US Equity Mutual Funds (Net) Five Years Ended June 30, 2022





# Har