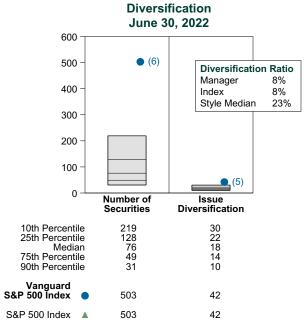

ysis illustrates whether the manager's current holdings are consistent with other managers employing the same style.

#### Portfolio Characteristics Percentile Rankings Rankings Against Callan Large Cap Core Mutual Funds as of June 30, 2022



#### **Sector Weights**

The graph below contrasts the manager's sector weights with those of the benchmark and median sector weights across the members of the peer group. The magnitude of sector weight differences from the index and the manager's sector diversification are also shown. Diversification by number and concentration of holdings are also compared to the benchmark and peer group. Issue Diversification represents by count, and Diversification Ratio by percent, the number of holdings that account for half of the portfolio's market value.







## Fidelity Low Priced Stock Period Ended June 30, 2022

#### **Investment Philosophy**

Longtime portfolio manager Joel Tillinghast and a dedicated small cap team at Fidelity utilize a fundamental, bottom-up investment process to identify stocks priced at \$35 or less or with an earnings yield in excess of the Russell 2000 index at time of purchase. Candidates must also exhibit modest valuations, good return on capital, strong or improving cash flows, and improving business environments. The portfolio is well diversified and may invest in up to 35% outside the U.S. and is well diversified with between 600 and 1000 holdings.

#### **Quarterly Summary and Highlights**

- Fidelity Low Priced Stock's portfolio posted a (11.47)% return for the quarter placing it in the 20 percentile of the