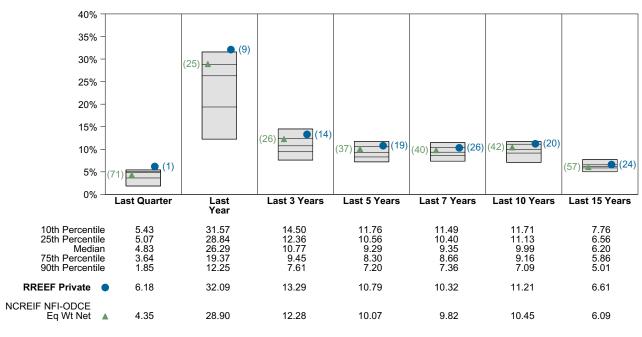

nities in major metropolitan areas across the United States.

### **Quarterly Summary and Highlights**

- RREEF Private's portfolio posted a 6.18% return for the quarter placing it in the 1 percentile of the Callan Open End Core Cmmingled Real Est group for the quarter and in the 9 percentile for the last year.
- RREEF Private's portfolio outperformed the NCREIF NFI-ODCE Eq Wt Net by 1.83% for the quarter and outperformed the NCREIF NFI-ODCE Eq Wt Net for the year by 3.19%.

# **Quarterly Asset Growth**

| Beginning Market Value    | \$44,555,671 |
|---------------------------|--------------|
| Net New Investment        | \$300,000    |
| Investment Gains/(Losses) | \$2,771,035  |
| Ending Market Value       | \$47,626,706 |

# Performance vs Callan Open End Core Cmmingled Real Est (Net)



### Relative Returns vs NCREIF NFI-ODCE Eq Wt Net



# Callan Open End Core Cmmingled Real Est (Net) Annualized Five Year Risk vs Return





# Barings Core Property Fund Period Ended June 30, 2022

#### **Investment Philosophy**

Barings believes that the investment strategy for the Core Property Fund is unique with the goal of achieving returns in excess of the benchmark index, the NFI-ODCE Index, with a level of risk associated with a core fund. The construct of the Fund relies heavily on input from Barings Research, which provided the fundamentals for the investment strategy. Strategic targets and fund exposure which differentiate the Fund from its competitors with respect to both its geographic and property type weightings, and we believe will result in performance in excess of indu