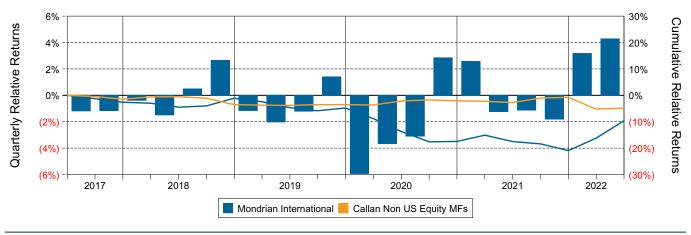

ity Mutual Funds (Net)



#### Relative Return vs MSCI ACWIxUS Gross



# Callan Non US Equity Mutual Funds (Net) Annualized Five Year Risk vs Return





# Mondrian International Return Analysis Summary

### **Return Analysis**

The graphs below analyze the manager's return on both a risk-adjusted and unadjusted basis. The first chart illustrates the manager's ranking over different periods versus the appropriate style group. The second chart shows the historical quarterly and cumulative manager returns versus the appropriate market benchmark. The last chart illustrates the manager's ranking relative to their style using various risk-adjusted return measures.

### Performance vs Callan Non US Equity Mutual Funds (Net)



## Cumulative and Quarterly Relative Returns vs MSCI ACWIxUS Gross



Risk Adjusted Return Measures vs MSCI ACWIXUS Gross Rankings Against Callan Non US Equity Mutual Funds (Net) Five Years Ended June 30, 2022





# Mondrian International Equity Characteristics Analysis Summary

### **Portfolio Characteristics**

This graph compares the manager's portfolio characteristics with the range of characteristics for the portfolios which make up the manager's style group. This analysis illustrates whether the manager's current holdings are consistent with other managers employing the same style.

### Portfolio Characteristics Percentile Rankings Rankings Against Callan Non US Equity Mutual Funds as of June 30, 2022



#### **Sector Weights**





# Mondrian International vs MSCI ACWIxUS Gross Attribution for Quarter Ended June 30, 2022

#### **International Attri