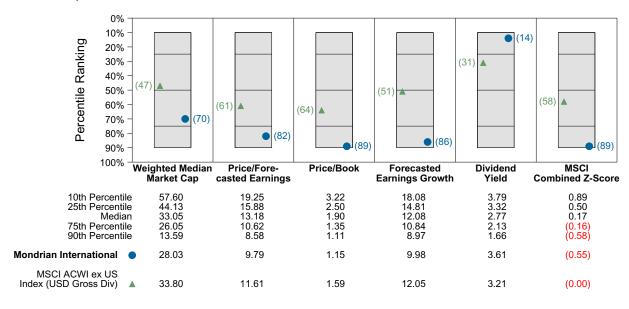

return measures.

### Performance vs Callan Non US Equity Mutual Funds (Net)



## Cumulative and Quarterly Relative Returns vs MSCI ACWIxUS Gross



Risk Adjusted Return Measures vs MSCI ACWIXUS Gross Rankings Against Callan Non US Equity Mutual Funds (Net) Five Years Ended June 30, 2022





# Mondrian International Equity Characteristics Analysis Summary

### **Portfolio Characteristics**

This graph compares the manager's portfolio characteristics with the range of characteristics for the portfolios which make up the manager's style group. This analysis illustrates whether the manager's current holdings are consistent with other managers employing the same style.

### Portfolio Characteristics Percentile Rankings Rankings Against Callan Non US Equity Mutual Funds as of June 30, 2022



#### **Sector Weights**





# Mondrian International vs MSCI ACWIxUS Gross Attribution for Quarter Ended June 30, 2022

#### **International Attribution**

The first chart below illustrates the return for each country in the index sorted from high to low. The total return for the index is highlighted with a dotted line. The second chart (countries presented in the same order) illustrates the manager's country allocation decisions relative to the index. To the extent that the manager over-weighted a country that had a higher return than the total return for the index (above the dotted line) it contributes positively to the manager's country (or currency) selection effect. The last chart details the manager return, the index return, and the attribution factors for the quarter.







## T