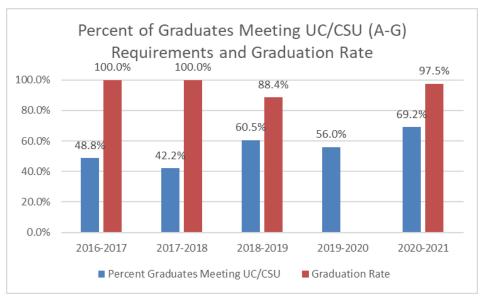

### 9. INFORMATION/DISCUSSION/POSSIBLE ACTION ITEMS

- 9.1. Modernization and Construction Management Update
  Construction Manager, Donald Alameida, will provide an update on the Phase I
  Modernization of Mendocino High School. (information)
- 9.2. MUSD Deferred Maintenance Plan Maintenance Supervisor, Paulo Andrade, will provide an update on the Deferred Maintenance Plan (action)
- 9.3. A-G Completion Grant
  Principal, Tobin Hahn, will present the A-G Grant Plan (information/discussion)
- 9.4. Albion Fire Protection District Water Storage Proposal
  Carlon LaMont will present a proposal for increased water storage at the Albion School
  (action)
- 9.5. Grand Jury Report Response
  The Board will discuss a response to the recent Grand Jury Report regarding special education (information/discussion)
- 9.6. Consideration of Reduced Workload Program for 2022-23 As per the negotiated MTA Contract, the District must declare by November 15<sup>th</sup> of each year whether certificated employees will be offered the reduced workload retirement option for the following year (action)
- 9.7. Public notice and intent to employ Provisional Intern, Taimi Barty, as a Teacher at the Mendocino High School. This item requires action by the Board to meet the requirements of the California Commission on Teaching Credential. (action)
- 9.8. Approval/Authorization of Certificated Teaching Assignments
  - 9.8.1. Approval of 7<sup>th</sup> Grade Math Teacher to be assigned to teach math under a Limited Assignment Option under Education Code 44256(b) which allows the holder of a Multiple Subject or Standard Elementary Teaching Credential to be assigned to teach classes in grades 5-8 in a middle school if they meet specific unit requirements of the subject taught. Action of the governing board and teacher consent is required. (action)