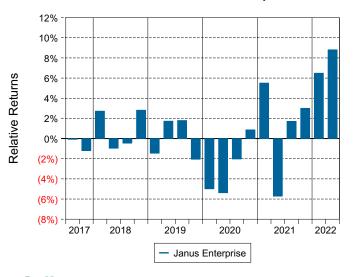

#### **Quarterly Summary and Highlights**

- Janus Enterprise's portfolio posted a (14.12)% return for the quarter placing it in the 4 percentile of the Callan Mid Cap Growth Mutual Funds group for the quarter and in the 6 percentile for the last year.
- Janus Enterprise's portfolio outperformed the Russell MidCap Growth Idx by 6.95% for the quarter and outperformed the Russell MidCap Growth Idx for the year by 15.07%.

#### **Quarterly Asset Growth**

| Beginning Market Value    | \$18,660,945 |
|---------------------------|--------------|
| Net New Investment        | \$0          |
| Investment Gains/(Losses) | \$-2,634,619 |
| Ending Market Value       | \$16,026,326 |

#### Performance vs Callan Mid Cap Growth Mutual Funds (Net)



#### Relative Return vs Russell MidCap Growth Idx



## Callan Mid Cap Growth Mutual Funds (Net) Annualized Five Year Risk vs Return





## Janus Enterprise Return Analysis Summary

#### **Return Analysis**

The graphs below analyze the manager's return on both a risk-adjusted and unadjusted basis. The first chart illustrates the manager's ranking over different periods versus the appropriate style group. The second chart shows the historical quarterly and cumulative manager returns versus the appropriate market benchmark. The last chart illustrates the manager's ranking relative to their style using various risk-adjusted return measures.

#### Performance vs Callan Mid Cap Growth Mutual Funds (Net)



#### Cumulative and Quarterly Relative Returns vs Russell MidCap Growth Idx



Risk Adjusted Return Measures vs Russell MidCap Growth Idx