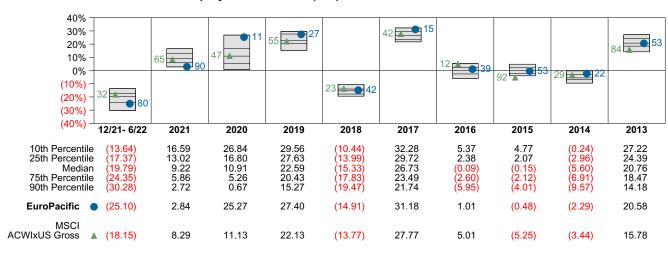

| Ending Market Value       | \$25,949,689 |

### Performance vs Callan Non US Equity Mutual Funds (Net)



## Relative Return vs MSCI ACWIxUS Gross



# Callan Non US Equity Mutual Funds (Net) Annualized Five Year Risk vs Return





# EuroPacific Return Analysis Summary

### **Return Analysis**

The graphs below analyze the manager's return on both a risk-adjusted and unadjusted basis. The first chart illustrates the manager's ranking over different periods versus the appropriate style group. The second chart shows the historical quarterly and cumulative manager returns versus the appropriate market benchmark. The last chart illustrates the manager's ranking relative to their style using various risk-adjusted return measures.

### Performance vs Callan Non US Equity Mutual Funds (Net)



### Cumulative and Quarterly Relative Returns vs MSCI ACWIxUS Gross



Risk Adjusted Return Measures vs MSCI ACWIxUS Gross Rankings Against Callan Non US Equity Mutual Funds (Net) Five Years Ended June 30, 2022





### **EuroPacific**

## **Equity Characteristics Analysis Summary**

#### **Portfolio Characteristics**

This graph compares the manager's portfolio characteristics with the range of characteristics for the portfolios which make up the manager's style group. This analysis illustrates whether the manager's current holdings are consistent with other managers employing the same style.

### Portfolio Characteristics Percentile Rankings Rankings Against Callan Non US Equity Mutual Funds as of June 30, 2022



#### **Sector Weights**





## EuroPacific vs MSCI ACWIxUS Gross Attrib