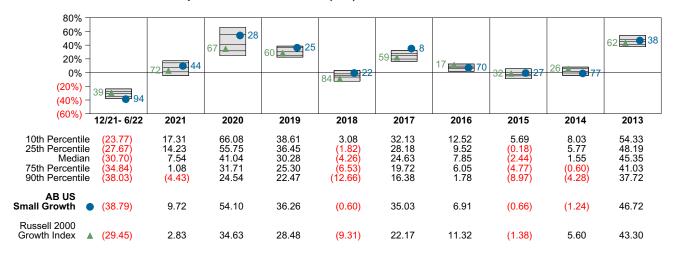

| \$14,294,807 |

#### Performance vs Callan Small Cap Growth Mutual Funds (Net)



#### Relative Return vs Russell 2000 Growth Index



## Callan Small Cap Growth Mutual Funds (Net) Annualized Five Year Risk vs Return





# AB US Small Growth Return Analysis Summary

#### **Return Analysis**

The graphs below analyze the manager's return on both a risk-adjusted and unadjusted basis. The first chart illustrates the manager's ranking over different periods versus the appropriate style group. The second chart shows the historical quarterly and cumulative manager returns versus the appropriate market benchmark. The last chart illustrates the manager's ranking relative to their style using various risk-adjusted return measures.

#### Performance vs Callan Small Cap Growth Mutual Funds (Net)



#### Cumulative and Quarterly Relative Returns vs Russell 2000 Growth Index



Risk Adjusted Return Measures vs Russell 2000 Growth Index Rankings Against Callan Small Cap Growth Mutual Funds (Net) Five Years Ended June 30, 2022





# AB US Small Growth Equity Characteristics Analysis Summary

### **Portfolio Characteristics**

This graph compares the manager's portfolio characteristics with the range of characteristics for the portfolios which make up the manager's style group. This analysis illustrates whether the manager's current holdings are consistent with other managers employing the same style.

### Portfolio Characteristics Percentile Rankings Rankings Against Callan Small Cap Growth Mutual Funds as of June 30, 2022



#### **Sector Weights**





# International Equity Composi