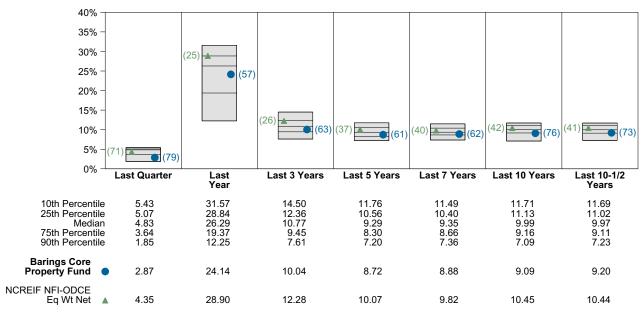

chmarks over the long-term.

# **Quarterly Summary and Highlights**

- Barings Core Property Fund's portfolio posted a 2.87% return for the quarter placing it in the 79 percentile of the Callan Open End Core Cmmingled Real Est group for the quarter and in the 57 percentile for the last year.
- Barings Core Property Fund's portfolio underperformed the NCREIF NFI-ODCE Eq Wt Net by 1.48% for the quarter and underperformed the NCREIF NFI-ODCE Eq Wt Net for the year by 4.76%.

### **Quarterly Asset Growth**

| Beginning Market Value    | \$43,793,294 |
|---------------------------|--------------|
| Net New Investment        | \$0          |
| Investment Gains/(Losses) | \$1,256,197  |
| Ending Market Value       | \$45.049.491 |

## Performance vs Callan Open End Core Cmmingled Real Est (Net)



### Relative Returns vs NCREIF NFI-ODCE Eq Wt Net



# Callan Open End Core Cmmingled Real Est (Net) Annualized Five Year Risk vs Return









# Recession Call Waits For NBER Committee

**ECONOMY** 

Despite two consecutive quarters of a decline in GDP, the United States is not officially in a recession—until a committee of the National Bureau of Economic Research determines that we are. The stock market, however, is not waiting and has already priced one in.

# Pain Is Widespread For Bond Investors

FIXED INCOME

The Bloomberg US
Aggregate Bond Index
posted its worst sixmonth return in its history. Market
pricing reflects a Fed Funds rate
of 3.4% at year-end. Double-digit
negative returns were widespread
across developed markets, and all
EM indices saw losses as well.

# Illiquidity