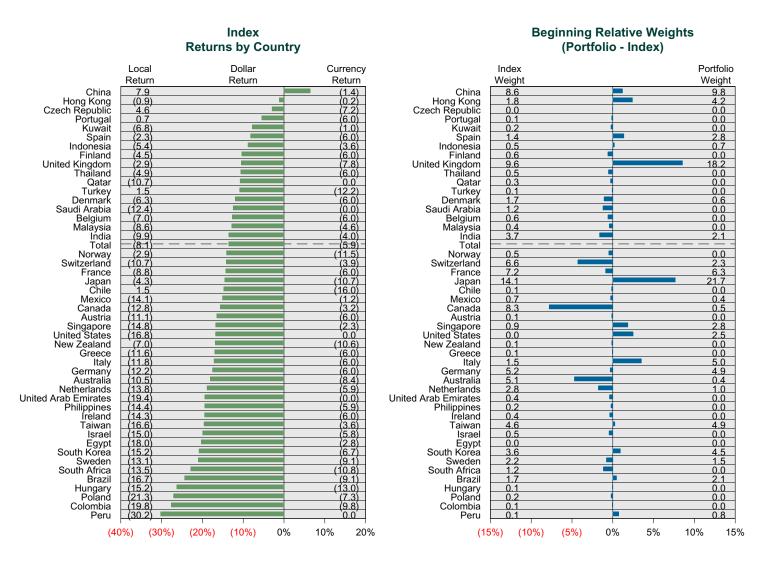

30, 2022



#### **Sector Weights**





# Mondrian International vs MSCI ACWIxUS Gross Attribution for Quarter Ended June 30, 2022

#### **International Attribution**

The first chart below illustrates the return for each country in the index sorted from high to low. The total return for the index is highlighted with a dotted line. The second chart (countries presented in the same order) illustrates the manager's country allocation decisions relative to the index. To the extent that the manager over-weighted a country that had a higher return than the total return for the index (above the dotted line) it contributes positively to the manager's country (or currency) selection effect. The last chart details the manager return, the index return, and the attribution factors for the quarter.







## T. Rowe Price Intl Small Cap Period Ended June 30, 2022

#### **Investment Philosophy**

T. Rowe's International Small Cap strategy has been managed within a multi-portfolio manager structure with regional responsibilities since inception. The group has been incredibly stable, however, in 2021 Ben Griffiths took on the leadership role of the team from previous portfolio manager, Justin Thomson, who was elevated to head of T. Rowe's International Equity division. Fortunately, Griffiths has been a member of the team since 2006 and well equipped to take over. The investment process focuses on finding high quality businesses that can generate performance beyond a business cycle. The team takes a long-term approach to identify 200 to 250 stocks for the portfolio, diversified across sec