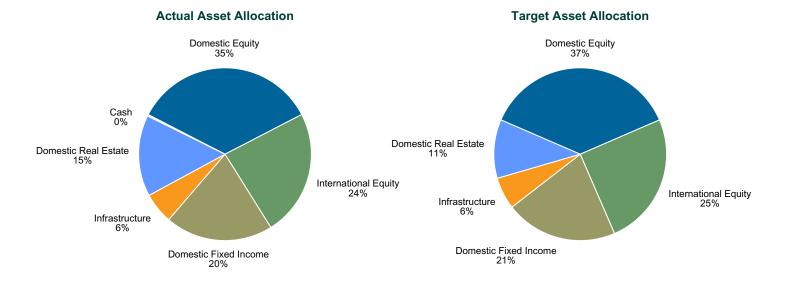

s performance relative to the performance of the fund's policy target asset allocation. The fund's historical performance is then examined relative to funds with similar objectives. Performance of each asset class is then shown relative to the asset class performance of other funds. Finally, a summary is presented of the holdings of the fund's investment managers, and the returns of those managers over various recent periods.



## Actual vs Target Asset Allocation As of June 30, 2022

The top left chart shows the Fund's asset allocation as of June 30, 2022. The top right chart shows the Fund's target asset allocation as outlined in the investment policy statement. The bottom chart ranks the fund's asset allocation and the target allocation versus the Callan Public Fund Sponsor Database.



|                       | \$000s  | Weight |        | Percent    | \$000s     |
|-----------------------|---------|--------|--------|------------|------------|
| Asset Class           | Actual  | Actual | Target | Difference | Difference |
| Domestic Equity       | 217,044 | 34.9%  | 37.0%  | (2.1%)     | (13,103)   |
| International Equity  | 147,244 | 23.7%  | 25.0%  | (1.3%)     | (8,261)    |
| Domestic Fixed Income | 125,693 | 20.2%  | 21.0%  | (0.8%)     | (4,931)    |
| Infrastructure        | 36,025  | 5.8%   | 6.0%   | (0.2%)     | (1,296)    |
| Domestic Real Estate  | 94,426  | 15.2%  | 11.0%  | 4.2%       | 26,004     |
| Cash                  | 1,586   | 0.3%   | 0.0%   | 0.3%       | 1,586      |
| Total                 | 622,018 | 100.0% | 100.0% |            |