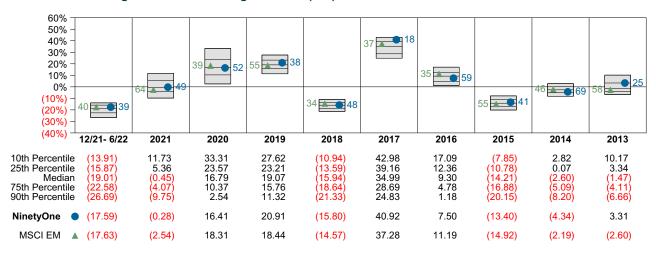

61 |
| Ending Market Value       | \$14,263,178 |

### Performance vs Morningstar Diversified Emg Mkts Fds (Net)



## Relative Return vs MSCI EM



# Morningstar Diversified Emg Mkts Fds (Net) Annualized Five Year Risk vs Return





# NinetyOne Return Analysis Summary

### **Return Analysis**

The graphs below analyze the manager's return on both a risk-adjusted and unadjusted basis. The first chart illustrates the manager's ranking over different periods versus the appropriate style group. The second chart shows the historical quarterly and cumulative manager returns versus the appropriate market benchmark. The last chart illustrates the manager's ranking relative to their style using various risk-adjusted return measures.

### Performance vs Morningstar Diversified Emg Mkts Fds (Net)



### **Cumulative and Quarterly Relative Returns vs MSCI EM**



Risk Adjusted Return Measures vs MSCI EM Rankings Against Morningstar Diversified Emg Mkts Fds (Net) Five Years Ended June 30, 2022





### **NinetyOne**

### **Equity Characteristics Analysis Summary**

#### **Portfolio Characteristics**

This graph compares the manager's portfolio characteristics with the range of characteristics for the portfolios which make up the manager's style group. This analysis illustrates whether the manager's current holdings are consistent with other managers employing the same style.

### Portfolio Characteristics Percentile Rankings Rankings Against Emerging Markets Equity DB as of June 30, 2022



#### **Sector Weights**





## NinetyOne vs MSCI EM Attribution for Quarter Ended June 30, 202