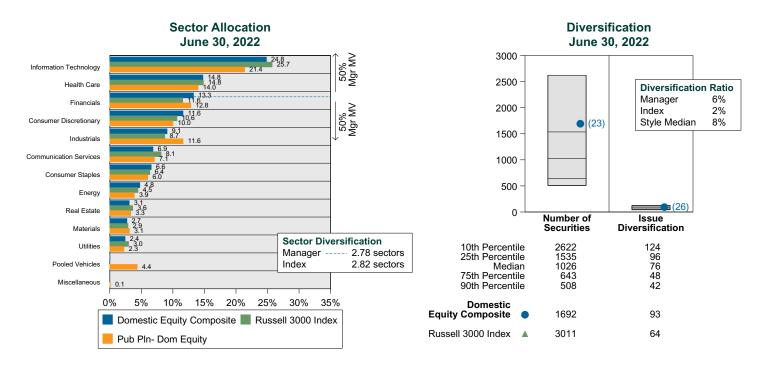

is analysis illustrates whether the manager's current holdings are consistent with other managers employing the same style.

#### Portfolio Characteristics Percentile Rankings Rankings Against Public Fund - Domestic Equity as of June 30, 2022



#### **Sector Weights**

The graph below contrasts the manager's sector weights with those of the benchmark and median sector weights across the members of the peer group. The magnitude of sector weight differences from the index and the manager's sector diversification are also shown. Diversification by number and concentration of holdings are also compared to the benchmark and peer group. Issue Diversification represents by count, and Diversification Ratio by percent, the number of holdings that account for half of the portfolio's market value.





## **Holdings Based Style Analysis** For One Quarter Ended June 30, 2022

This page analyzes and compares the investment styles of multiple portfolios using a detailed holdings-based style analysis methodology. The size component of style is measured by the weighted median market capitalization of the holdings. The value/core/growth style dimension is captured by the "Combined Z-Score" of the portfolio. This score is based on eight fundamental factors used in the MSCI stock style scoring system. The table below gives a more detailed breakdown of several relevant style metrics on the portfolios.

Style Map Holdings for One Quarter Ended June 30, 2022



|                            | Weight<br>% | Wtd Median<br>Mkt Cap | Combined Z-Score | Growth Z-Score | Value<br>Z-Score | Number of<b