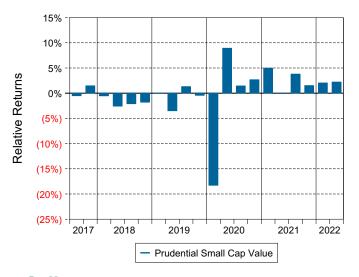

Summary and Highlights**

- Prudential Small Cap Value's portfolio posted a (13.39)% return for the quarter placing it in the 49 percentile of the Callan Small Cap Value Mutual Funds group for the quarter and in the 12 percentile for the last year.
- Prudential Small Cap Value's portfolio outperformed the Russell 2000 Value Index by 1.89% for the quarter and outperformed the Russell 2000 Value Index for the year by 8.31%.

#### **Quarterly Asset Growth**

| Beginning Market Value    | \$20,018,157 |
|---------------------------|--------------|
| Net New Investment        | \$-1,525,000 |
| Investment Gains/(Losses) | \$-2,653,232 |
| Ending Market Value       | \$15,839,925 |

#### Performance vs Callan Small Cap Value Mutual Funds (Net)



### Relative Return vs Russell 2000 Value Index



## Callan Small Cap Value Mutual Funds (Net) Annualized Five Year Risk vs Return





# Prudential Small Cap Value Return Analysis Summary

#### **Return Analysis**

The graphs below analyze the manager's return on both a risk-adjusted and unadjusted basis. The first chart illustrates the manager's ranking over different periods versus the appropriate style group. The second chart shows the historical quarterly and cumulative manager returns versus the appropriate market benchmark. The last chart illustrates the manager's ranking relative to their style using various risk-adjusted return measures.

#### Performance vs Callan Small Cap Value Mutual Funds (Net)



#### Cumulative and Quarterly Relative Returns vs Russell 2000 Value Index



Risk Adjusted Return Measures vs Russell 2000 Val