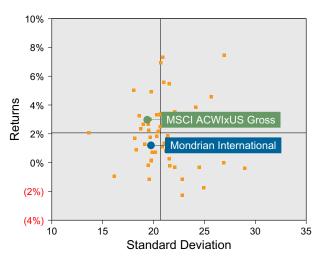

t in the 6 percentile of the Callan Non US Equity Mutual Funds group for the quarter and in the 17 percentile for the last year.
- Mondrian International's portfolio outperformed the MSCI ACWIXUS Gross by 3.71% for the quarter and outperformed the MSCI ACWIXUS Gross for the year by 3.61%.

| Quarterly A | set Growth |  |
|-------------|------------|--|
|-------------|------------|--|

| Beginning Market Value    | \$32,459,024 |
|---------------------------|--------------|
| Net New Investment        | \$0          |
| Investment Gains/(Losses) | \$-3,133,232 |
| Ending Market Value       | \$29 325 792 |

## Performance vs Callan Non US Equity Mutual Funds (Net)



#### Relative Return vs MSCI ACWIxUS Gross



# Callan Non US Equity Mutual Funds (Net) Annualized Five Year Risk vs Return





# Mondrian International Return Analysis Summary

### **Return Analysis**

The graphs below analyze the manager's return on both a risk-adjusted and unadjusted basis. The first chart illustrates the manager's ranking over different periods versus the appropriate style group. The second chart shows the historical quarterly and cumulative manager returns versus the appropriate market benchmark. The last chart illustrates the manager's ranking relative to their style using various risk-adjusted return measures.

### Performance vs Callan Non US Equity Mutual Funds (Net)



## Cumulative and Quarterly Relative Returns vs MSCI ACWIxUS Gross



Risk Adjusted Return Measures vs MSCI ACWIXUS Gross Rankings Against Callan Non US Equity Mutual Funds (Net) Five Years Ended June 30, 2022





# Mo