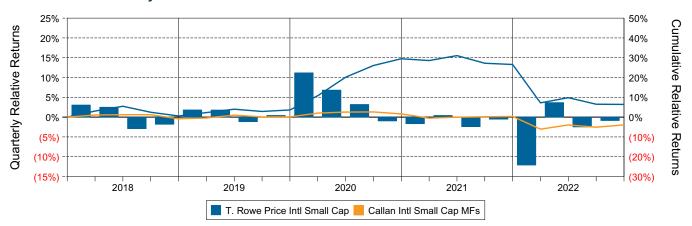

,679,369 |

#### Performance vs Callan International Small Cap Mut Funds (Net)





Relative Return vs MSCI ACWI xUS Small

Callan International Small Cap Mut Funds (Net) Annualized Five Year Risk vs Return



# T. Rowe Price Intl Small Cap Return Analysis Summary

#### **Return Analysis**

The graphs below analyze the manager's return on both a risk-adjusted and unadjusted basis. The first chart illustrates the manager's ranking over different periods versus the appropriate style group. The second chart shows the historical quarterly and cumulative manager returns versus the appropriate market benchmark. The last chart illustrates the manager's ranking relative to their style using various risk-adjusted return measures.



Cumulative and Quarterly Relative Returns vs MSCI ACWI xUS Small



Risk Adjusted Return Measures vs MSCI ACWI xUS Small Rankings Against Callan International Small Cap Mut Funds (Net) Five Years Ended December 31, 2022



# T. Rowe Price Intl Small Cap Equity Characteristics Analysis Summary

#### **Portfolio Characteristics**

This graph compares the manager's portfolio characteristics with the range of characteristics for the portfolios which make up the manager's style group. This analysis illustrates whether the manager's current holdings are consistent with other managers employing the same style.

#### Portfolio Characteristics Percentile Rankings Rankings Against Callan International Small Cap Mut Funds as of December 31, 2022



#### **Sector Weights**

The graph below contrasts the manager's sector weights with those of the benchmark and median