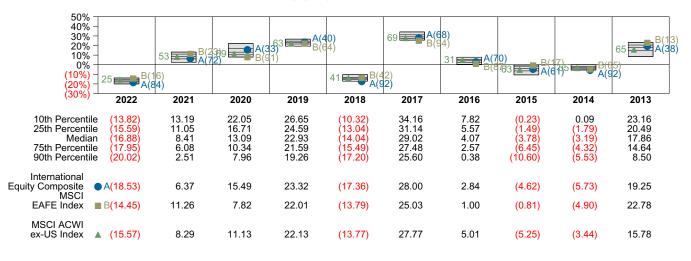

(Losses) | \$20,982,605  |
| Ending Market Value       | \$147,552,564 |





#### **Relative Return vs MSCI ACWI ex-US Index**

#### Public Fund - International Equity (Net) Annualized Five Year Risk vs Return



# International Equity Composite Return Analysis Summary

#### **Return Analysis**

The graphs below analyze the manager's return on both a risk-adjusted and unadjusted basis. The first chart illustrates the manager's ranking over different periods versus the appropriate style group. The second chart shows the historical quarterly and cumulative manager returns versus the appropriate market benchmark. The last chart illustrates the manager's ranking relative to their style using various risk-adjusted return measures.

#### Performance vs Public Fund - International Equity (Net)



Cumulative and Quarterly Relative Returns vs MSCI ACWI ex-US Index



Risk Adjusted Return Measures vs MSCI ACWI ex-US Index Rankings Against Public Fund - International Equity (Net) Five Years Ended December 31, 2022



# International Equity Composite Equity Characteristics Analysis Summary

#### **Portfolio Characteristics**

This graph compares the manager's portfolio characteristics with the range of characteristics for the portfolios which make up the manager's style group. This analysis illustrates whether the manager's current holdings are consistent with other managers employing the same style.

#### Portfolio Characteristics Percentile Rankings Rankings Against Callan Non-US Equity as of December 31, 2022



#### **Sector Weights**

The graph below contrasts the manager's secto