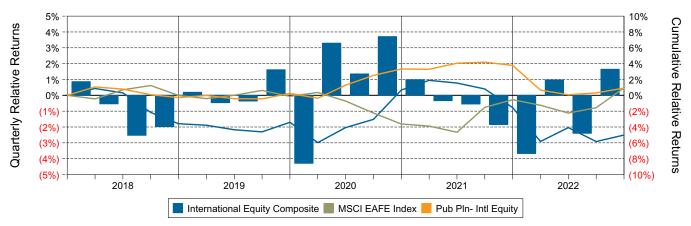

|





#### **Relative Return vs MSCI ACWI ex-US Index**

#### Public Fund - International Equity (Net) Annualized Five Year Risk vs Return



# International Equity Composite Return Analysis Summary

#### **Return Analysis**

The graphs below analyze the manager's return on both a risk-adjusted and unadjusted basis. The first chart illustrates the manager's ranking over different periods versus the appropriate style group. The second chart shows the historical quarterly and cumulative manager returns versus the appropriate market benchmark. The last chart illustrates the manager's ranking relative to their style using various risk-adjusted return measures.

#### Performance vs Public Fund - International Equity (Net)



Cumulative and Quarterly Relative Returns vs MSCI ACWI ex-US Index



Risk Adjusted Return Measures vs MSCI ACWI ex-US Index Rankings Against Public Fund - International Equity (Net) Five Years Ended December 31, 2022



# International Equity Composite Equity Characteristics Analysis Summary

#### **Portfolio Characteristics**

This graph compares the manager's portfolio characteristics with the range of characteristics for the portfolios which make up the manager's style group. This analysis illustrates whether the manager's current holdings are consistent with other managers employing the same style.

#### Portfolio Characteristics Percentile Rankings Rankings Against Callan Non-US Equity as of December 31, 2022



#### **Sector Weights**

The graph below contrasts the manager's sector weights with those of the benchmark and median sector weights across