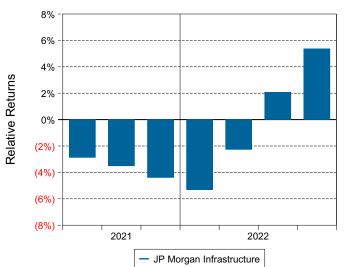

conditions, are not priorities.

Begi

Net

#### **Quarterly Summary and Highlights**

- JP Morgan Infrastructure's portfolio posted a 0.00% return for the quarter placing it in the 64 percentile of the Callan Open End Core Cmmingled Real Est group for the quarter and in the 72 percentile for the last year.
- JP Morgan Infrastructure's portfolio outperformed the NCREIF NFI-ODCE Eq Wt Net by 5.08% for the quarter and underperformed the NCREIF NFI-ODCE Eq Wt Net for the year by 0.51%.

| Quarterly Asset Growth |              |
|------------------------|--------------|
| nning Market Value     | \$24,362,300 |
| New Investment         | \$0          |

| Investment Gains/(Losses) | \$0          |
|---------------------------|--------------|
| Ending Market Value       | \$24,362,300 |









#### Cumulative Returns vs NCREIF NFI-ODCE Eq Wt Net



Real Estate

#### Real Estate Composite Period Ended December 31, 2022

#### **Quarterly Summary and Highlights**

- Real Estate Composite's portfolio posted a (3.44)% return for the quarter placing it in the 71 percentile of the Callan Open End Core Cmmingled Real Est group for the quarter and in the 92 percentile for the last year.
- Real Estate Composite's portfolio outperformed the Real Estate Custom Benchmark by 1.65% for the quarter and underperformed the Real Estate Custom Benchmark for the year by 2.58%.

#### Performance vs Callan Open End Core Cmmingled Real Est (Net)

#### Quarterly Asset Growth

| Beginning Market Value    | \$92,897,689 |
|---------------------------|--------------|
| Net New Investment        | \$-293,