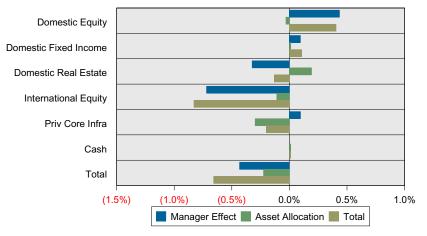

#### 9. INFORMATION/DISCUSSION/POSSIBLE ACTION ITEMS

- 9.1. Updated MOU between MUSD and MCCSD The Board will consider the updated memorandum of understanding for the planning, design, and construction of new potable water wells, a water storage tank, and watery system interconnection. (action)
- 9.2. Modernization and Construction Management Update Construction Manager, Donald Alameida, will provide an update on the Phase I Modernization of Mendocino High School. (information)
- 9.3. Consideration of Addendum to Lease-Leaseback Agreement (information/discussion/action)
- 9.4. Quattrocchi Kwok Architects The Board will discuss and possibly take action on the "Fee Increase Letter" revised March 23, 2023 for the Phase II of the Mendocino High School Modernization project as well as the "Addendum to Master Agreement" for Phase I of the Mendocino High School Modernization project (action)
- 9.5. TK/Pre-K at the K8 Superintendent Jason Morse and the Board will discuss the possibility of a preschool at the K8 campus (information/discussion)
- 9.6. School Start Time Update The Board will discuss start times for the Mendocino High Schools and K8 School (information/discussion)
- 9.7. Report on California Assessment of Student Performance and Progress (CAASPP) Superintendent Jason Morse will give a report on CAASPP 2021-22 results for the district (information/discussion)
- 9.8. Ratification of Superintendent Contract (action)
- 9.9. Consideration of Resolution 2023-05: Initiating Proceeding for the Maintenance Assessment District (MAD). In order to continue to collect and use fees through the MAD, the Board must initiate the review and adopt this process annually. This resolution initiates this process. (action)
- 9.10. Class Size Limits for 2023-24 School Year According to BP 6151 the Board will establish class size limits on a yearly basis (as related to inter-district and intradistrict transfers) (action)
- 9.11. Board Policies and Administrative Regulations (first reading) 9.11.1. BP 4216: Probationary/Permanent Status (personnel)
- 9.12. Board Policies and Administrative Regulations (information only) 9.12.1. BP 6158: Independent Study (instruction)