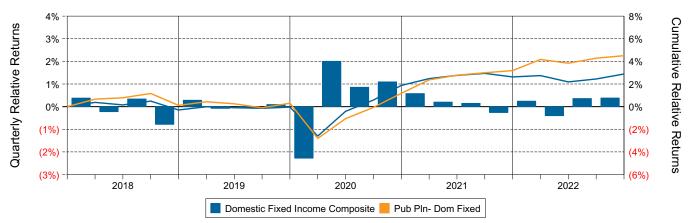

ue       | \$119,811,541 |





#### Relative Return vs Blmbg Aggregate

#### Public Fund - Domestic Fixed (Net) Annualized Five Year Risk vs Return



#### Domestic Fixed Income Composite Return Analysis Summary

#### **Return Analysis**

The graphs below analyze the manager's return on both a risk-adjusted and unadjusted basis. The first chart illustrates the manager's ranking over different periods versus the appropriate style group. The second chart shows the historical quarterly and cumulative manager returns versus the appropriate market benchmark. The last chart illustrates the manager's ranking relative to their style using various risk-adjusted return measures.

#### Performance vs Public Fund - Domestic Fixed (Net)



Cumulative and Quarterly Relative Returns vs Blmbg Aggregate



#### Risk Adjusted Return Measures vs Blmbg Aggregate Rankings Against Public Fund - Domestic Fixed (Net) Five Years Ended December 31, 2022





#### Domestic Fixed Income Composite Bond Characteristics Analysis Summary

#### **Portfolio Characteristics**

This graph compares the manager's portfolio characteristics with the range of characteristics for the portfolios which make up the manager's style group. This analysis illustrates whether the manager's current holdings are consistent with other managers employing the same style.

#### Fixed Income Portfolio Characteristics Rankings Against Callan Core Bond Fixed Income as of December 31, 2022



#### Sector Allocation and Quality Ratings

The first graph compares the manager's sector allocation with the average allocation across all t