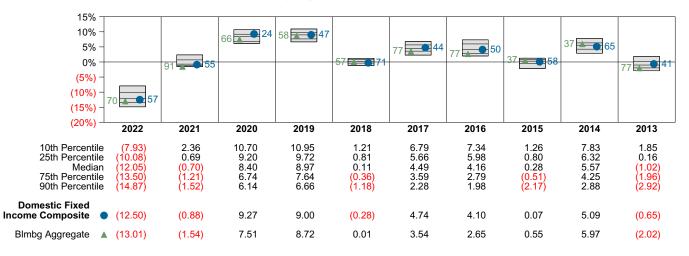

Investment Gains/(Losses) | \$2,653,721   |
| Ending Market Value       | \$119,811,541 |





#### Relative Return vs Blmbg Aggregate

#### Public Fund - Domestic Fixed (Net) Annualized Five Year Risk vs Return



#### Domestic Fixed Income Composite Return Analysis Summary

#### **Return Analysis**

The graphs below analyze the manager's return on both a risk-adjusted and unadjusted basis. The first chart illustrates the manager's ranking over different periods versus the appropriate style group. The second chart shows the historical quarterly and cumulative manager returns versus the appropriate market benchmark. The last chart illustrates the manager's ranking relative to their style using various risk-adjusted return measures.

#### Performance vs Public Fund - Domestic Fixed (Net)



Cumulative and Quarterly Relative Returns vs Blmbg Aggregate



#### Risk Adjusted Return Measures vs Blmbg Aggregate Rankings Against Public Fund - Domestic Fixed (Net) Five Years Ended December 31, 2022





#### Domestic Fixed Income Composite Bond Characteristics Analysis Summary

#### **Portfolio Characteristics**

This graph compares the manager's portfolio characteristics with the range of characteristics for the portfolios which make up the manager's style group. This analysis illustrates whether the manager's current holdings are consistent with other managers employing the same style.

#### Fixed Income Portfolio Characteristics Rankings Against Callan Core Bond Fixed Income as of December 31, 2022



#### Sector Allocation and Quality Ratings

The first graph compares the mana