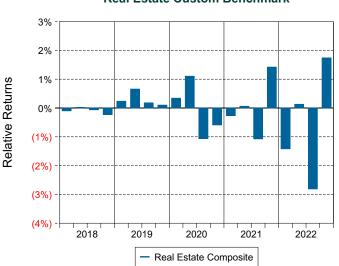

iod Ended December 31, 2022

#### **Quarterly Summary and Highlights**

- Real Estate Composite's portfolio posted a (3.44)% return for the quarter placing it in the 71 percentile of the Callan Open End Core Cmmingled Real Est group for the quarter and in the 92 percentile for the last year.
- Real Estate Composite's portfolio outperformed the Real Estate Custom Benchmark by 1.65% for the quarter and underperformed the Real Estate Custom Benchmark for the year by 2.58%.

#### Performance vs Callan Open End Core Cmmingled Real Est (Net)

#### Quarterly Asset Growth

| Beginning Market Value    | \$92,897,689 |
|---------------------------|--------------|
| Net New Investment        | \$-293,897   |
| Investment Gains/(Losses) | \$-3,191,032 |
| Ending Market Value       | \$89,412,760 |





#### Relative Returns vs Real Estate Custom Benchmark

#### Callan Open End Core Cmmingled Real Est (Net) Annualized Five Year Risk vs Return



#### RREEF Private Period Ended December 31, 2022

#### **Investment Philosophy**

RREEF America II acquires 100 percent equity interests in small- to medium-sized (\$10 million to \$70 million) apartment, industrial, retail and office properties in targeted metropolitan areas within the continental United States. The fund capitalizes on RREEF's national research capabilities and market presence to identify superior investment opportunities in major metropolitan areas across the United States.

#### **Quarterly Summary and Highlights**

- RREEF Private's portfolio posted a (3.73)% return for the quarter placing it in the 71 percentile of the Cal