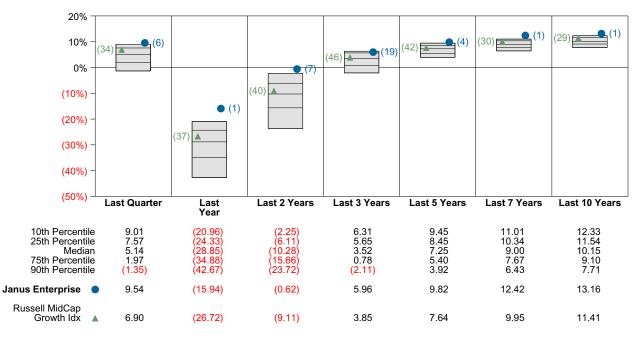

#### 9. INFORMATION/DISCUSSION/POSSIBLE ACTION ITEMS

- 9.1. Updated MOU between MUSD and MCCSD The Board will consider the updated memorandum of understanding for the planning, design, and construction of new potable water wells, a water storage tank, and watery system interconnection. (action)
- 9.2. Modernization and Construction Management Update Construction Manager, Donald Alameida, will provide an update on the Phase I Modernization of Mendocino High School. (information)
- 9.3. Consideration of Addendum to Lease-Leaseback Agreement (information/discussion/action)
- 9.4. Quattrocchi Kwok Architects The Board will discuss and possibly take action on the "Fee Increase Letter" revised March 23, 2023 for the Phase II of the Mendocino High School Modernization project as well as the "Addendum to Master Agreement" for Phase I of the Mendocino High School Modernization project (action)
- 9.5. TK/Pre-K at the K8 Superintendent Jason Morse and the Board will discuss the possibility of a preschool at the K8 campus (information/discussion)
- 9.6. School Start Time Update The Board will discuss start times for the Mendocino High Schools and K8 School (information/discussion)
- 9.7. Report on California Assessment of Student Performance and Progress (CAASPP) Superintendent Jason Morse will give a report on CAASPP 2021-22 results for the district (information/discussion)
- 9.8. Ratification of Superintendent Contract (action)
- 9.9. Consideration of Resolution 2023-05: Initiating Proceeding for the Maintenance Assessment District (MAD). In order to continue to collect and use fees through the MAD, the Board must initiate the review and adopt this process annually. This resolution initiates this process. (action)
- 9.10. Class Size Limits for 2023-24 School Year According to BP 6151 the Board will establish class size limits on a yearly basis (as related to inter-district and intradistrict transfers) (action)
- 9.11. Board Policies and Administrative Regulations (first reading) 9.11.1. BP 4216: Probationary/Permanent Status (personnel)
- 9.12. Board Policies and Administrative Regulations (information only) 9.12.1. BP 6158: Independent Study (instruction)