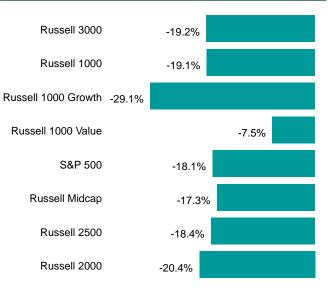

extended period of market leadership.
- Large cap stocks are now trading around their average P/E ratio, but they are not yet "cheap."
- Despite the recent outperformance of value stocks, value still looks attractive relative to growth heading into 2023.

#### Small cap valuations are attractive relative to large cap

- During 4Q22, the Russell 2000 was trading at a 30% discount to its historical P/E average.
- Relative to large caps, the Russell 2000's forward 12 months P/E is trading at the lowest level versus large-cap stocks since the Dot-Com Bubble.
- Relative to large and mid caps, small caps have looked significantly cheaper on various valuation metrics recently.

S&P Sector Returns, Quarter Ended 12/31/22



#### U.S. Equity: One-Year Returns

**U.S. Equity: Quarterly Returns** 



Sources: FTSE Russell, S&P Dow Jones Indices



Source: S&P Dow Jones Indices

#### 4Q22

#### **GLOBAL EQUITY**

#### Ending on a high note

4Q22 was a bright spot during a tough calendar year in global and global ex-U.S. equity markets.

#### **Encouraging signs**

- Lower-than-expected U.S. inflation data buoyed market optimism at the end of the year.
- The Fed slowed its pace of tightening, with further slowing expected in 2023.
- China reversed its zero-COVID policies, prompting exuberance from investors.

#### Value outpaces growth

- Value outpaced growth in developed and emerging markets.
- Economically sensitive sectors (e.g., Financials and Industrials) benefited from the anticipation of improved growth; Energy was the largest outperformer.

#### U.S. dollar vs. other currencie