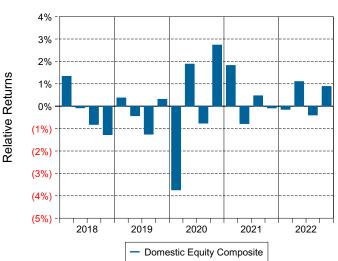

rn plotted in the graph above.







Domestic Equity

# Domestic Equity Composite Period Ended December 31, 2022

#### **Quarterly Summary and Highlights**

- Domestic Equity Composite's portfolio posted a 8.13% return for the quarter placing it in the 29 percentile of the Public Fund Domestic Equity group for the quarter and in the 46 percentile for the last year.
- Domestic Equity Composite's portfolio outperformed the Russell 3000 Index by 0.95% for the quarter and outperformed the Russell 3000 Index for the year by 1.17%.

#### **Quarterly Asset Growth**

| Beginning Market Value    | \$205,271,900 |
|---------------------------|---------------|
| Net New Investment        | \$-7,850,000  |
| Investment Gains/(Losses) | \$16,633,708  |
| Ending Market Value       | \$214,055,608 |





## **Relative Return vs Russell 3000 Index**

## Public Fund - Domestic Equity (Net) Annualized Five Year Risk vs Return



# Domestic Equity Composite Return Analysis Summary

## **Return Analysis**

The graphs below analyze the manager's return on both a risk-adjusted and unadjusted basis. The first chart illustrates the manager's ranking over different periods versus the appropriate style group. The second chart shows the historical quarterly and cumulative manager returns versus the appropriate market benchmark. The last chart illustrates the manager's ranking relative to their style using various risk-adjusted return measures.

#### Performance vs Public Fund - Domestic Equity (Net)



**Cumulative and Quarterly Relative Returns vs Russell 3000 Index** 



### Risk Adjusted Return M