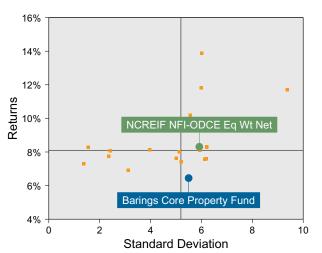

io posted a (3.30)% return for the quarter placing it in the 71 percentile of the Callan Open End Core Cmmingled Real Est group for the quarter and in the 97 percentile for the last year.
- Barings Core Property Fund's portfolio outperformed the NCREIF NFI-ODCE Eq Wt Net by 1.78% for the quarter and underperformed the NCREIF NFI-ODCE Eq Wt Net for the year by 5.34%.

| Quarterly Asset Gr        | owth         |
|---------------------------|--------------|
| Beginning Market Value    | \$43,453,304 |
| Net New Investment        | \$-270,635   |
| Investment Gains/(Losses) | \$-1,433,584 |
| Ending Market Value       | \$41,749,085 |

#### Performance vs Callan Open End Core Cmmingled Real Est (Net)





#### Callan Open End Core Cmmingled Real Est (Net) Annualized Five Year Risk vs Return



Capital Markets Review

#### **U.S. EQUITY**

#### Markets fall in final month of quarter after gains

- The S&P 500 Index posted positive returns in both October and November but fell in December. The index was up 7.6% during 4Q22 but ended 2022 down 18.1%.
- Energy was the best-performing sector during the quarter and 2022, returning 23% and 66% respectively. Consumer Discretionary and Communication Services were the only two sectors that posted negative returns in 4Q.
- Value stocks outperformed growth across the market capitalization spectrum, and for both 4Q and the full year.
- Large cap stocks (Russell 1000) outperformed small caps (Russell 2000) last quarter and for the year.
- Continued macroeconomic concerns (e.g., inflation, potential recession, geopolitical issues) led to hig