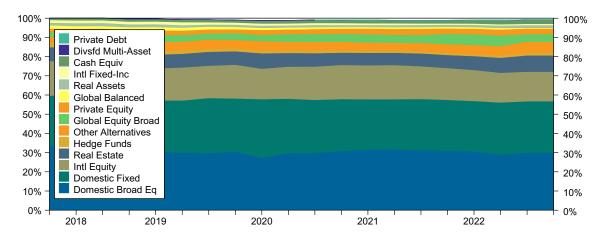

| (0.01%)             | (0.01%)                     |
| Total                |                               |                               | 7.49% =          | 7.54%            | + 0.02% +         | (0.07%)             | (0.05%)                     |

# **Actual vs Target Historical Asset Allocation**

The Historical asset allocation for a fund is by far the largest factor explaining its performance. The charts below show the fund's historical actual asset allocation, the fund's historical target asset allocation, and the historical asset allocation of the average fund in the Callan Public Fund Sponsor Database.



## **Actual Historical Asset Allocation**

## **Target Historical Asset Allocation**



#### Average Callan Public Fund Sponsor Database Historical Asset Allocation





# **Total Fund Ranking**

The first two charts show the ranking of the Total Fund's performance relative to that of the Callan Public Fund Sponsor Database for periods ended December 31, 2022. The first chart is a standard unadjusted ranking. In the second chart each fund in the database is adjusted to have the same historical asset allocation as that of the Total Fund.



#### Asset Allocation Adjusted Ranking



## Total Fund Period Ended December 31, 2022

#### **Investment Philosophy**

The Public Fund Sponsor Database consists of public employee pension total funds including both Callan LLC client and surveyed non-client funds.

#### **Quarterly Summary and Highlights**

• Total Fund's portfolio posted a 6.48% return for the quarter placing it in the 23 percentile of the Callan Pu