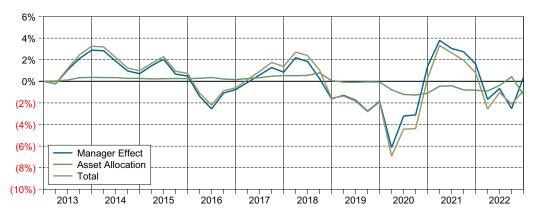

|                               | 5.30% =          | 5.58%            | + (0.07%) +       | (0.20%)             | (0.27%)                     |

# Cumulative Total Fund Relative Attribution - December 31, 2022

The charts below accumulate the Total Fund Attribution Analysis (shown earlier) over multiple periods to examine the cumulative sources of excess total fund performance relative to target. These cumulative results quantify the longer-term sources of total fund excess return relative to target by asset class. These relative attribution effects separate the cumulative sources of total fund excess return into Asset Allocation Effect and Manager Selection Effect.

#### **Ten Year Annualized Relative Attribution Effects**



#### **Cumulative Relative Attribution Effects**



## **Ten Year Annualized Relative Attribution Effects**

| Asset Class          | Effective<br>Actual<br>Weight | Effective<br>Target<br>Weight | Actual<br>Return | Target<br>Return | Manager<br>Effect | Asset<br>Allocation | Total<br>Relative<br>Return |
|----------------------|-------------------------------|-------------------------------|------------------|------------------|-------------------|---------------------|-----------------------------|
| Domestic Equity      | 39%                           | 38%                           | 12.29%           | 12.13%           | 0.08%             | (0.01%)             | 0.08%                       |
| Domestic Fixed Incom | e 23%                         | 24%                           | 1.61%            | 1.06%            | 0.11%