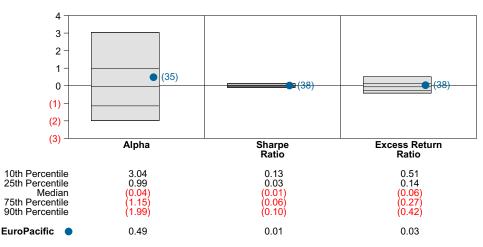

Year Risk vs Return



# EuroPacific Return Analysis Summary

#### **Return Analysis**

The graphs below analyze the manager's return on both a risk-adjusted and unadjusted basis. The first chart illustrates the manager's ranking over different periods versus the appropriate style group. The second chart shows the historical quarterly and cumulative manager returns versus the appropriate market benchmark. The last chart illustrates the manager's ranking relative to their style using various risk-adjusted return measures.

#### Performance vs Callan Non US Equity Mutual Funds (Net)



Cumulative and Quarterly Relative Returns vs MSCI ACWI xUS GD



Risk Adjusted Return Measures vs MSCI ACWI xUS GD Rankings Against Callan Non US Equity Mutual Funds (Net) Five Years Ended December 31, 2022





# EuroPacific Equity Characteristics Analysis Summary

#### **Portfolio Characteristics**

This graph compares the manager's portfolio characteristics with the range of characteristics for the portfolios which make up the manager's style group. This analysis illustrates whether the manager's current holdings are consistent with other managers employing the same style.

#### Portfolio Characteristics Percentile Rankings Rankings Against Callan Non US Equity Mutual Funds as of December 31, 2022



#### **Sector Weights**

The graph below contrasts the manager's sector weights with those of the benchmark and median sector weights across the members of the peer group. The magnitude of sector weight differences from the index and the manager's sector diversification are also shown. Diversif