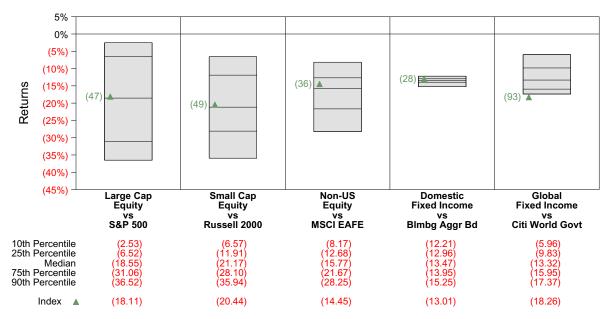

below illustrate the range of returns across managers in Callan's Mutual Fund database over the most recent one quarter and one year time periods. The database is broken down by asset class to illustrate the difference in returns across those asset classes. An appropriate index is also shown for each asset class for comparison purposes. As an example, the first bar in the upper chart illustrates the range of returns for domestic equity managers over the last quarter. The triangle represents the S&P 500 return. The number next to the triangle represents the ranking of the S&P 500 in the Large Cap Equity manager database.

#### Range of Mutual Fund Returns by Asset Class One Quarter Ended December 31, 2022



### Range of Mutual Fund Returns by Asset Class One Year Ended December 31, 2022



## Domestic Equity Active Management Overview

U.S. stock indices posted positive returns in 4Q as investor sentiment improved, but the YTD results remained dismal with most indices posting double-digit declines. The S&P 500 Index rose 7.6% for the quarter, lowering its YTD loss to 18.1%. Returns were quite mixed across sectors with Energy (+22.8%) being the best and Consumer Discretionary (-10.2%) faring the worst. Value stocks trounced growth for the quarter (Russell 1000 Value: +12.4%; Russell 1000 Growth: +2.2%) and the year (Russell 1000 Value: -7.5%; Russell 1000 Growth: -29.1%). In 4Q, the Growth Index was hurt by relative underweights in Health Care, Financials, and Energy as well as significant underperformance from Tesla (-54%) and Amazon (-26%). Small cap stocks exhibited the