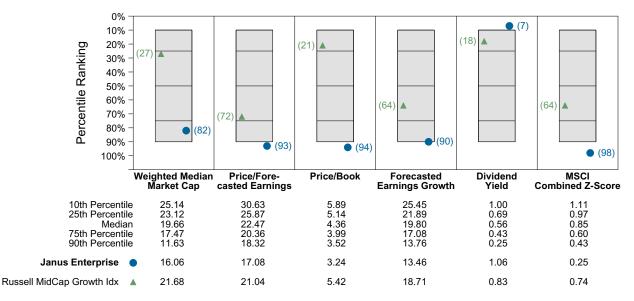

#### Performance vs Callan Mid Cap Growth Mutual Funds (Net)



Cumulative and Quarterly Relative Returns vs Russell MidCap Growth Idx



Risk Adjusted Return Measures vs Russell MidCap Growth Idx Rankings Against Callan Mid Cap Growth Mutual Funds (Net) Five Years Ended December 31, 2022



# Janus Enterprise Equity Characteristics Analysis Summary

#### **Portfolio Characteristics**

This graph compares the manager's portfolio characteristics with the range of characteristics for the portfolios which make up the manager's style group. This analysis illustrates whether the manager's current holdings are consistent with other managers employing the same style.

#### Portfolio Characteristics Percentile Rankings Rankings Against Callan Mid Cap Growth Mutual Funds as of December 31, 2022



#### **Sector Weights**

The graph below contrasts the manager's sector weights with those of the benchmark and median sector weights across the members of the peer group. The magnitude of sector weight differences from the index and the manager's sector diversification are also shown. Diversification by number and concentration of holdings are also compared to the benchmark and peer group. Issue Diversification represents by count, and Diversification Ratio by percent, the number of holdings that account for half of the portfolio's market value.



## Prudential Small Cap Value Period Ended December 31, 2022

#### **Investment Philosophy**

Quantitative Management Associates LLC (QMA) is an SEC-registered investment adviser and a limited liability company. QMA operated for many years as