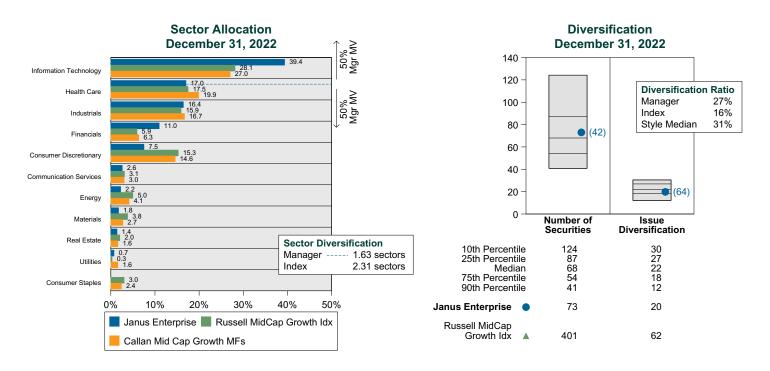

is illustrates whether the manager's current holdings are consistent with other managers employing the same style.

#### Portfolio Characteristics Percentile Rankings Rankings Against Callan Mid Cap Growth Mutual Funds as of December 31, 2022



#### **Sector Weights**

The graph below contrasts the manager's sector weights with those of the benchmark and median sector weights across the members of the peer group. The magnitude of sector weight differences from the index and the manager's sector diversification are also shown. Diversification by number and concentration of holdings are also compared to the benchmark and peer group. Issue Diversification represents by count, and Diversification Ratio by percent, the number of holdings that account for half of the portfolio's market value.



## Prudential Small Cap Value Period Ended December 31, 2022

#### **Investment Philosophy**

Quantitative Management Associates LLC (QMA) is an SEC-registered investment adviser and a limited liability company. QMA operated for many years as a unit within Prudential Financial's asset management business, known as Prudential Investment Management, Inc. (PIM). In July 2004, the quantitative management business of PIM was transferred to QMA. The QMA Small Cap Value strategy is a quantitatively based investment approach. The team believes a systematic approach that focuses on stocks with low valuations and confirming signals of attractiveness can outperform a small cap value benchmark. Its research shows that adapting to changing market conditions by dynamically shifting the weight on speci