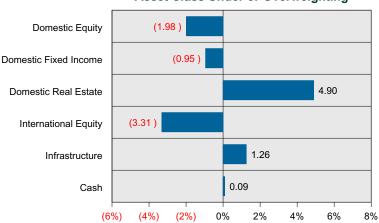

#### 9. INFORMATION/DISCUSSION/POSSIBLE ACTION ITEMS

- 9.1. Updated MOU between MUSD and MCCSD The Board will consider the updated memorandum of understanding for the planning, design, and construction of new potable water wells, a water storage tank, and watery system interconnection. (action)
- 9.2. Modernization and Construction Management Update Construction Manager, Donald Alameida, will provide an update on the Phase I Modernization of Mendocino High School. (information)
- 9.3. Consideration of Addendum to Lease-Leaseback Agreement (information/discussion/action)
- 9.4. Quattrocchi Kwok Architects The Board will discuss and possibly take action on the "Fee Increase Letter" revised March 23, 2023 for the Phase II of the Mendocino High School Modernization project as well as the "Addendum to Master Agreement" for Phase I of the Mendocino High School Modernization project (action)
- 9.5. TK/Pre-K at the K8 Superintendent Jason Morse and the Board will discuss the possibility of a preschool at the K8 campus (information/discussion)
- 9.6. School Start Time Update The Board will discuss start times for the Mendocino High Schools and K8 School (information/discussion)
- 9.7. Report on California Assessment of Student Performance and Progress (CAASPP) Superintendent Jason Morse will give a report on CAASPP 2021-22 results for the district (information/discussion)
- 9.8. Ratification of Superintendent Contract (action)
- 9.9. Consideration of Resolution 2023-05: Initiating Proceeding for the Maintenance Assessment District (MAD). In order to continue to collect and use fees through the MAD, the Board must initiate the review and adopt this process annually. This resolution initiates this process. (action)
- 9.10. Class Size Limits for 2023-24 School Year According to BP 6151 the Board will establish class size limits on a yearly basis (as related to inter-district and intradistrict transfers) (action)
- 9.11. Board Policies and Administrative Regulations (first reading) 9.11.1. BP 4216: Probationary/Permanent Status (personnel)
- 9.12. Board Policies and Administrative Regulations (information only) 9.12.1. BP 6158: Independent Study (instruction)