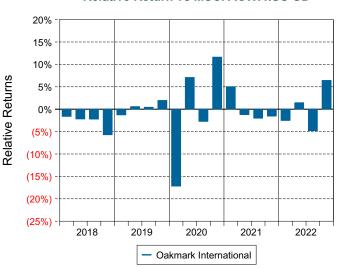

ngs. \*This fund was converted into a CIT in November 2015.

#### **Quarterly Summary and Highlights**

- Oakmark International's portfolio posted a 21.73% return for the quarter placing it in the 11 percentile of the Callan Non US Equity Mutual Funds group for the quarter and in the 43 percentile for the last year.
- Oakmark International's portfolio outperformed the MSCI ACWI xUS GD by 7.36% for the quarter and outperformed the MSCI ACWI xUS GD for the year by 0.17%.

# Quarterly Asset GrowthBeginning Market Value\$24,208,368Net New Investment\$0

| Net New Investment        | \$0          |
|---------------------------|--------------|
| Investment Gains/(Losses) | \$5,260,902  |
| Ending Market Value       | \$29,469,269 |

#### Performance vs Callan Non US Equity Mutual Funds (Net)





#### Relative Return vs MSCI ACWI xUS GD

Callan Non US Equity Mutual Funds (Net) Annualized Five Year Risk vs Return



# Oakmark International Return Analysis Summary

#### **Return Analysis**

The graphs below analyze the manager's return on both a risk-adjusted and unadjusted basis. The first chart illustrates the manager's ranking over different periods versus the appropriate style group. The second chart shows the historical quarterly and cumulative manager returns versus the appropriate market benchmark. The last chart illustrates the manager's ranking relative to their style using various risk-adjusted return measures.

#### Performance vs Callan Non US Equity Mutual Funds (Net)



Cumulative and Quarterly Relative Returns vs MSCI ACWI xUS GD



Risk Adjusted Return Measures vs M