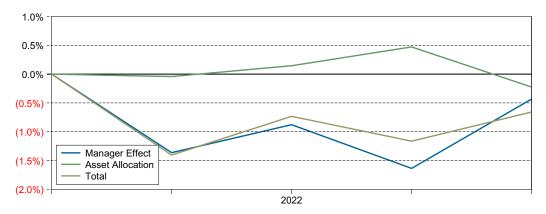

#### 9. INFORMATION/DISCUSSION/POSSIBLE ACTION ITEMS

- 9.1. Updated MOU between MUSD and MCCSD The Board will consider the updated memorandum of understanding for the planning, design, and construction of new potable water wells, a water storage tank, and watery system interconnection. (action)
- 9.2. Modernization and Construction Management Update Construction Manager, Donald Alameida, will provide an update on the Phase I Modernization of Mendocino High School. (information)
- 9.3. Consideration of Addendum to Lease-Leaseback Agreement (information/discussion/action)
- 9.4. Quattrocchi Kwok Architects The Board will discuss and possibly take action on the "Fee Increase Letter" revised March 23, 2023 for the Phase II of the Mendocino High School Modernization project as well as the "Addendum to Master Agreement" for Phase I of the Mendocino High School Modernization project (action)
- 9.5. TK/Pre-K at the K8 Superintendent Jason Morse and the Board will discuss the possibility of a preschool at the K8 campus (information/discussion)
- 9.6. School Start Time Update The Board will discuss start times for the Mendocino High Schools and K8 School (information/discussion)
- 9.7. Report on California Assessment of Student Performance and Progress (CAASPP) Superintendent Jason Morse will give a report on CAASPP 2021-22 results for the district (information/discussion)
- 9.8. Ratification of Superintendent Contract (action)
- 9.9. Consideration of Resolution 2023-05: Initiating Proceeding for the Maintenance Assessment District (MAD). In order to continue to collect and use fees through the MAD, the Board must initiate the review and adopt this process annually. This resolution initiates this process. (action)
- 9.10. Class Size Limits for 2023-24 School Year According to BP 6151 the Board will establish class size limits on a yearly basis (as related to inter-district and intradistrict transfers) (action)
- 9.11. Board Policies and Administrative Regulations (first reading) 9.11.1. BP 4216: Probationary/Permanent Status (personnel)
- 9.12. Board Policies and Administrative Regulations (information only) 9.12.1. BP 6158: Independent Study (instruction)