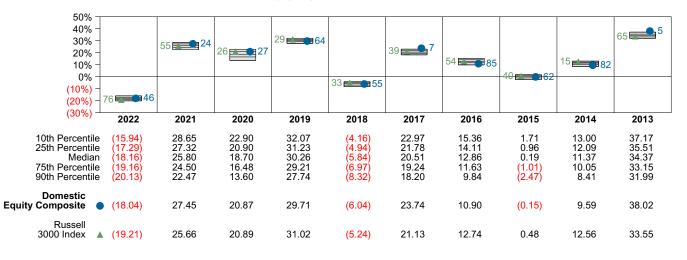

0  |
| Investment Gains/(Losses) | \$16,633,708  |
| Ending Market Value       | \$214,055,608 |





## **Relative Return vs Russell 3000 Index**

## Public Fund - Domestic Equity (Net) Annualized Five Year Risk vs Return



# Domestic Equity Composite Return Analysis Summary

## **Return Analysis**

The graphs below analyze the manager's return on both a risk-adjusted and unadjusted basis. The first chart illustrates the manager's ranking over different periods versus the appropriate style group. The second chart shows the historical quarterly and cumulative manager returns versus the appropriate market benchmark. The last chart illustrates the manager's ranking relative to their style using various risk-adjusted return measures.

#### Performance vs Public Fund - Domestic Equity (Net)



**Cumulative and Quarterly Relative Returns vs Russell 3000 Index** 



### Risk Adjusted Return Measures vs Russell 3000 Index Rankings Against Public Fund - Domestic Equity (Net) Five Years Ended December 31, 2022





# Domestic Equity Composite Equity Characteristics Analysis Summary

#### **Portfolio Characteristics**

This graph compares the manager's portfolio characteristics with the range of characteristics for the portfolios which make up the manager's style group. This analysis illustrates whether the manager's current holdings are consistent with other managers employing the same style.

#### Portfolio Characteristics Percentile Rankings Rankings Against Public Fund - Domestic Equity as of December 31, 2022



#### **Sector Weights**

The graph below contrasts the manager's s