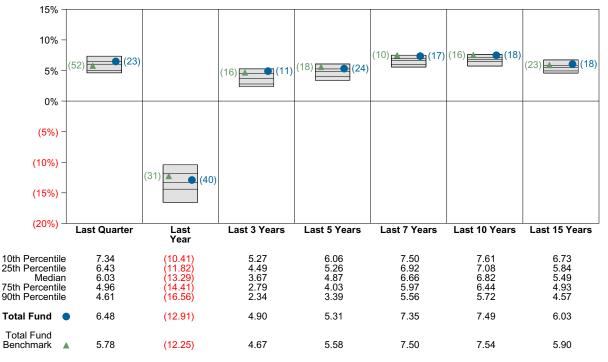

---------------------|---------|-----------|----------------|-------|---------|-------|
|   | Bench                                           | mark by | 0.70% for | the quarter an | nd un | derperf | ormed |
|   | the Total Fund Benchmark for the year by 0.65%. |         |           |                |       |         |       |

| Quarterly Asset Growth               |              |  |  |  |  |
|--------------------------------------|--------------|--|--|--|--|
| Beginning Market Value \$584,803,023 |              |  |  |  |  |
| Net New Investment                   | \$-7,660,170 |  |  |  |  |
| Investment Gains/(Losses)            | \$37,761,881 |  |  |  |  |
| Ending Market Value \$614,904,735    |              |  |  |  |  |

# Performance vs Callan Public Fund Sponsor Database (Net)





## **Relative Return vs Total Fund Benchmark**

#### Callan Public Fund Sponsor Database (Net) Annualized Five Year Risk vs Return



# Total Fund Return Analysis Summary

## **Return Analysis**

The graphs below analyze the manager's return on both a risk-adjusted and unadjusted basis. The first chart illustrates the manager's ranking over different periods versus the appropriate style group. The second chart shows the historical quarterly and cumulative manager returns versus the appropriate market benchmark. The last chart illustrates the manager's ranking relative to their style using various risk-adjusted return measures.





**Cumulative and Quarterly Relative Returns vs Total Fund Benchmark** 



Risk Adjusted Return Measures vs Total Fund Benchmark Rankings Against Callan Publ