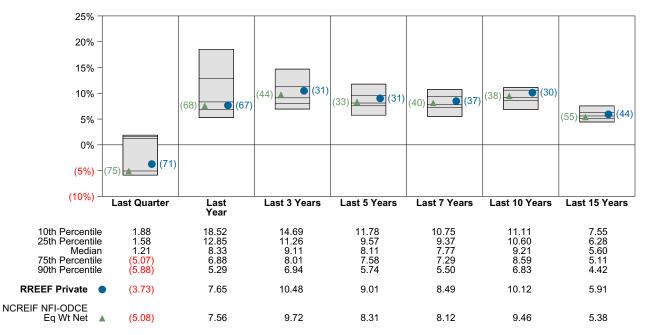

ce to identify superior investment opportunities in major metropolitan areas across the United States.

#### **Quarterly Summary and Highlights**

- RREEF Private's portfolio posted a (3.73)% return for the quarter placing it in the 71 percentile of the Callan Open End Core Cmmingled Real Est group for the quarter and in the 67 percentile for the last year.
- RREEF Private's portfolio outperformed the NCREIF NFI-ODCE Eq Wt Net by 1.35% for the quarter and outperformed the NCREIF NFI-ODCE Eq Wt Net for the year by 0.09%.

| Quarterly Asset Gro       | owth         |
|---------------------------|--------------|
| Beginning Market Value    | \$47,694,385 |
| Net New Investment        | \$0          |
| Investment Gains/(Losses) | \$-1,780,710 |
| Ending Market Value       | \$45,913,675 |







#### Callan Open End Core Cmmingled Real Est (Net) Annualized Five Year Risk vs Return



#### Barings Core Property Fund Period Ended December 31, 2022

#### **Investment Philosophy**

Barings believes that the investment strategy for the Core Property Fund is unique with the goal of achieving returns in excess of the benchmark index, the NFI-ODCE Index, with a level of risk associated with a core fund. The construct of the Fund relies heavily on input from Barings Research, which provided the fundamentals for the investment strategy. Strategic targets and fund exposure which differentiate the Fund from its competitors with respect to both its geographic and property type weightings, and we believe will result in performance in excess of industry benchmarks over the long-term.

#### *