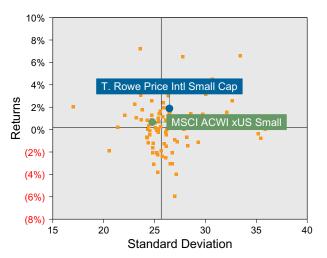

2.32% return for the quarter placing it in the 84 percentile of the Callan International Small Cap Mut Funds group for the quarter and in the 73 percentile for the last year.
- T. Rowe Price Intl Small Cap's portfolio underperformed the MSCI ACWI xUS Small by 0.99% for the quarter and underperformed the MSCI ACWI xUS Small for the year by 9.54%.

#### Quarterly Asset Growth

| Beginning Market Value    | \$17,768,216 |
|---------------------------|--------------|
| Net New Investment        | \$2,500,000  |
| Investment Gains/(Losses) | \$2,411,153  |
| Ending Market Value       | \$22,679,369 |

#### Performance vs Callan International Small Cap Mut Funds (Net)





Relative Return vs MSCI ACWI xUS Small

Callan International Small Cap Mut Funds (Net) Annualized Five Year Risk vs Return



# T. Rowe Price Intl Small Cap Return Analysis Summary

#### **Return Analysis**

The graphs below analyze the manager's return on both a risk-adjusted and unadjusted basis. The first chart illustrates the manager's ranking over different periods versus the appropriate style group. The second chart shows the historical quarterly and cumulative manager returns versus the appropriate market benchmark. The last chart illustrates the manager's ranking relative to their style using various risk-adjusted return measures.



Cumulative and Quarterly Relative Returns vs MSCI ACWI xUS Small



Risk Adjusted Return Measures vs MSCI ACWI xUS Small Rankings Against Callan International Small Cap Mut Funds (Net) Five Years Ended December 31, 2022



# T. Rowe Price Intl Small Cap Equity Characteristi