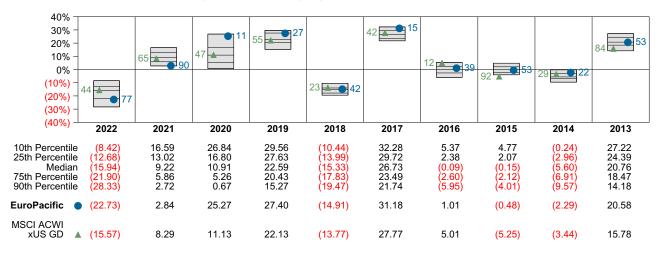

nding Market Value       | \$25,489,013 |

#### Performance vs Callan Non US Equity Mutual Funds (Net)





#### Relative Return vs MSCI ACWI xUS GD

#### Callan Non US Equity Mutual Funds (Net) Annualized Five Year Risk vs Return



# EuroPacific Return Analysis Summary

#### **Return Analysis**

The graphs below analyze the manager's return on both a risk-adjusted and unadjusted basis. The first chart illustrates the manager's ranking over different periods versus the appropriate style group. The second chart shows the historical quarterly and cumulative manager returns versus the appropriate market benchmark. The last chart illustrates the manager's ranking relative to their style using various risk-adjusted return measures.

#### Performance vs Callan Non US Equity Mutual Funds (Net)



Cumulative and Quarterly Relative Returns vs MSCI ACWI xUS GD



Risk Adjusted Return Measures vs MSCI ACWI xUS GD Rankings Against Callan Non US Equity Mutual Funds (Net) Five Years Ended December 31, 2022





# EuroPacific Equity Characteristics Analysis Summary

#### **Portfolio Characteristics**

This graph compares the manager's portfolio characteristics with the range of characteristics for the portfolios which make up the manager's style group. This analysis illustrates whether the manager's current holdings are consistent with other managers employing the same style.

#### Portfolio Characteristics Percentile Rankings Rankings Against Callan Non US Equity Mutual Funds as of December 31, 2022



#### **Sector Weights**

The graph below contrasts the manager's sector weights with