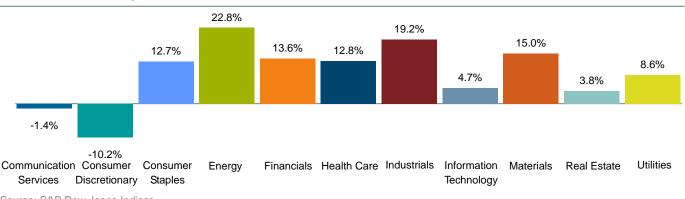

ap stocks are now trading around their average P/E ratio, but they are not yet "cheap."
- Despite the recent outperformance of value stocks, value still looks attractive relative to growth heading into 2023.

#### Small cap valuations are attractive relative to large cap

- During 4Q22, the Russell 2000 was trading at a 30% discount to its historical P/E average.
- Relative to large caps, the Russell 2000's forward 12 months P/E is trading at the lowest level versus large-cap stocks since the Dot-Com Bubble.
- Relative to large and mid caps, small caps have looked significantly cheaper on various valuation metrics recently.

S&P Sector Returns, Quarter Ended 12/31/22



#### U.S. Equity: One-Year Returns

**U.S. Equity: Quarterly Returns** 



Sources: FTSE Russell, S&P Dow Jones Indices



Source: S&P Dow Jones Indices

#### 4Q22

#### **GLOBAL EQUITY**

#### Ending on a high note

4Q22 was a bright spot during a tough calendar year in global and global ex-U.S. equity markets.

#### **Encouraging signs**

- Lower-than-expected U.S. inflation data buoyed market optimism at the end of the year.
- The Fed slowed its pace of tightening, with further slowing expected in 2023.
- China reversed its zero-COVID policies, prompting exuberance from investors.

#### Value outpaces growth

- Value outpaced growth in developed and emerging markets.
- Economically sensitive sectors (e.g., Financials and Industrials) benefited from the anticipation of improved growth; Energy was the largest outperformer.

#### U.S. dollar vs. other currencies

- After reaching a multi-decade high, the dol