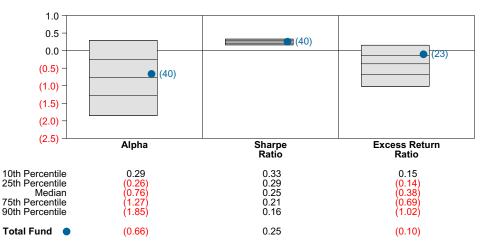

lic Fund Sponsor Database (Net) Annualized Five Year Risk vs Return



# Total Fund Return Analysis Summary

## **Return Analysis**

The graphs below analyze the manager's return on both a risk-adjusted and unadjusted basis. The first chart illustrates the manager's ranking over different periods versus the appropriate style group. The second chart shows the historical quarterly and cumulative manager returns versus the appropriate market benchmark. The last chart illustrates the manager's ranking relative to their style using various risk-adjusted return measures.





**Cumulative and Quarterly Relative Returns vs Total Fund Benchmark** 



Risk Adjusted Return Measures vs Total Fund Benchmark Rankings Against Callan Public Fund Sponsor Database (Net) Five Years Ended December 31, 2022





# Mendocino County Employees' Retirement Association Performance vs Callan Public Fund Sponsor Database Periods Ended December 31, 2022

#### **Return Ranking**

The chart below illustrates fund rankings over various periods versus the Callan Public Fund Sponsor Database. The bars represent the range of returns from the 10th percentile to the 90th percentile for each period for all funds in the Callan Public Fund Sponsor Database. The numbers to the right of the bar represent the percentile rankings of the fund being analyzed. The table below the chart details the rates of return plotted in the graph above.







Domestic Equity

# Domestic Equity Composite Period Ended December 31, 2022

#### **Quarterly Summary and Highlights**

- Domestic Equity Composite's portfolio posted a 8.13%