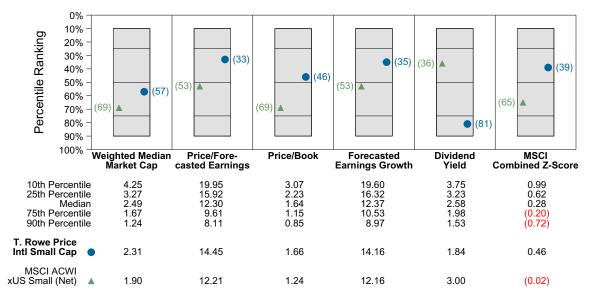

style using various risk-adjusted return measures.



Cumulative and Quarterly Relative Returns vs MSCI ACWI xUS Small



Risk Adjusted Return Measures vs MSCI ACWI xUS Small Rankings Against Callan International Small Cap Mut Funds (Net) Five Years Ended December 31, 2022



# T. Rowe Price Intl Small Cap Equity Characteristics Analysis Summary

#### **Portfolio Characteristics**

This graph compares the manager's portfolio characteristics with the range of characteristics for the portfolios which make up the manager's style group. This analysis illustrates whether the manager's current holdings are consistent with other managers employing the same style.

#### Portfolio Characteristics Percentile Rankings Rankings Against Callan International Small Cap Mut Funds as of December 31, 2022



#### **Sector Weights**

The graph below contrasts the manager's sector weights with those of the benchmark and median sector weights across the members of the peer group. The magnitude of sector weight differences from the index and the manager's sector diversification are also shown. Diversification by number and concentration of holdings are also compared to the benchmark and peer group. Issue Diversification represents by count, and Diversification Ratio by percent, the number of holdings that account for half of the portfolio's market value.



# T. Rowe Price Intl Small Cap vs MSCI ACWI xUS Small Attribution for Quarter Ended December 31, 2022

#### **International Attribution**

The first chart below illustrates the return for each country in the index sorted from high to low. The