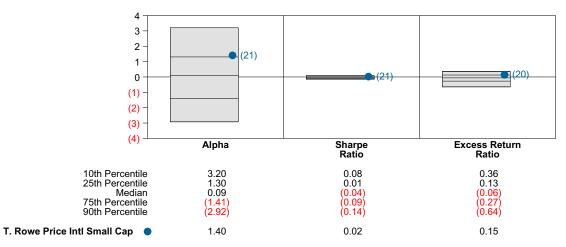

Mut Funds (Net) Annualized Five Year Risk vs Return



# T. Rowe Price Intl Small Cap Return Analysis Summary

#### **Return Analysis**

The graphs below analyze the manager's return on both a risk-adjusted and unadjusted basis. The first chart illustrates the manager's ranking over different periods versus the appropriate style group. The second chart shows the historical quarterly and cumulative manager returns versus the appropriate market benchmark. The last chart illustrates the manager's ranking relative to their style using various risk-adjusted return measures.



Cumulative and Quarterly Relative Returns vs MSCI ACWI xUS Small



Risk Adjusted Return Measures vs MSCI ACWI xUS Small Rankings Against Callan International Small Cap Mut Funds (Net) Five Years Ended December 31, 2022



# T. Rowe Price Intl Small Cap Equity Characteristics Analysis Summary

#### **Portfolio Characteristics**

This graph compares the manager's portfolio characteristics with the range of characteristics for the portfolios which make up the manager's style group. This analysis illustrates whether the manager's current holdings are consistent with other managers employing the same style.

#### Portfolio Characteristics Percentile Rankings Rankings Against Callan International Small Cap Mut Funds as of December 31, 2022



#### **Sector Weights**

The graph below contrasts the manager's sector weights with those of the benchmark and median sector weights across the members of the peer group. The magnitude of sector weight differences from the index and the manager's sector diversification ar