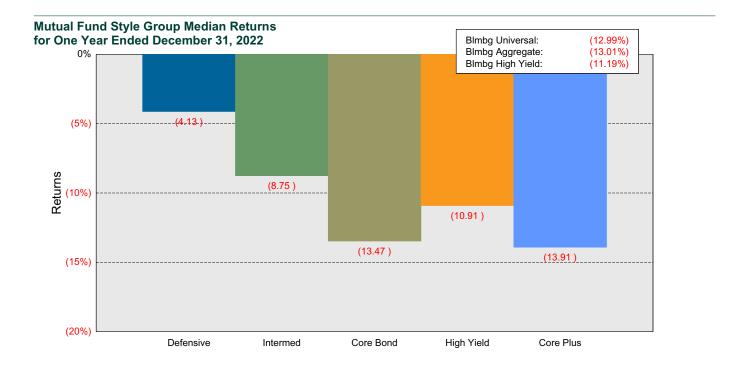

its worst year ever in 2022, by a wide margin. The Bloomberg US Aggregate Bond Index sank 13.0%; the next worst calendar year was 1994 when the Aggregate fell 2.9%. The silver lining lies in the 4.68% yield-to-worst for the Index, up from 1.75% at the beginning of the year. The yield curve remained inverted at year-end; the 10-year Treasury yield was 3.88% and the 2-year yield was 4.41%. The inversion reflects investor expectations for the economy to slow and an eventual need for the Fed to lower rates. The fourth quarter brought some relief to bond investors as longer rates fell modestly and most spread sectors outperformed Treasuries. The Aggregate gained 1.9%. High yield corporates (Bloomberg High Yield Index: +4.2%) were star performers, but this Index was down 11.2% for the year.





Asset Allocation and Performance

# ASSET ALLOCATION AND PERFORMANCE

## Asset Allocation and Performance

This section begins with an overview of the fund's asset allocation at the broad asset class level. This is followed by a top down performance attribution analysis which analyzes the fund's performance relative to the performance of the fund's policy target asset allocation. The fund's historical performance is then examined relative to funds with similar objectives. Performance of each asset class is then shown relative to the asset class performance of other funds. Finally, a summary is presented of the holdings of the fund's investment managers, and the returns of those managers over various recent periods.

# Actual vs Target Asset Allocation As of December 31, 2022

The top lef