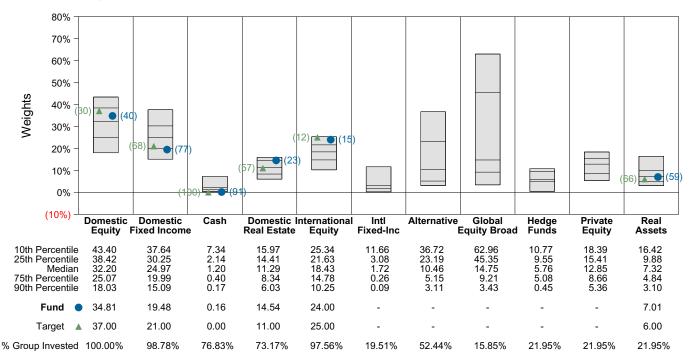

#### 9. INFORMATION/DISCUSSION/POSSIBLE ACTION ITEMS

- 9.1. Updated MOU between MUSD and MCCSD The Board will consider the updated memorandum of understanding for the planning, design, and construction of new potable water wells, a water storage tank, and watery system interconnection. (action)
- 9.2. Modernization and Construction Management Update Construction Manager, Donald Alameida, will provide an update on the Phase I Modernization of Mendocino High School. (information)
- 9.3. Consideration of Addendum to Lease-Leaseback Agreement (information/discussion/action)
- 9.4. Quattrocchi Kwok Architects The Board will discuss and possibly take action on the "Fee Increase Letter" revised March 23, 2023 for the Phase II of the Mendocino High School Modernization project as well as the "Addendum to Master Agreement" for Phase I of the Mendocino High School Modernization project (action)
- 9.5. TK/Pre-K at the K8 Superintendent Jason Morse and the Board will discuss the possibility of a preschool at the K8 campus (information/discussion)
- 9.6. School Start Time Update The Board will discuss start times for the Mendocino High Schools and K8 School (information/discussion)
- 9.7. Report on California Assessment of Student Performance and Progress (CAASPP) Superintendent Jason Morse will give a report on CAASPP 2021-22 results for the district (information/discussion)
- 9.8. Ratification of Superintendent Contract (action)
- 9.9. Consideration of Resolution 2023-05: Initiating Proceeding for the Maintenance Assessment District (MAD). In order to continue to collect and use fees through the MAD, the Board must initiate the review and adopt this process annually. This resolution initiates this process. (action)
- 9.10. Class Size Limits for 2023-24 School Year According to BP 6151 the Board will establish class size limits on a yearly basis (as related to inter-district and intradistrict transfers) (action)
- 9.11. Board Policies and Administrative Regulations (first reading) 9.11.1. BP 4216: Probationary/Permanent Status (personnel)
- 9.12. Board Policies and Administrative Regulations (information only) 9.12.1. BP 6158: Independent Study (instruction)