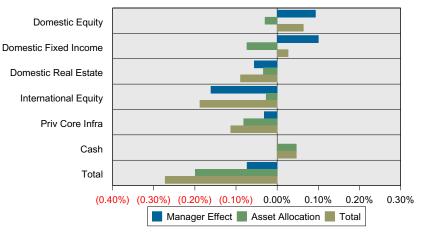

#### 9. INFORMATION/DISCUSSION/POSSIBLE ACTION ITEMS

- 9.1. Updated MOU between MUSD and MCCSD The Board will consider the updated memorandum of understanding for the planning, design, and construction of new potable water wells, a water storage tank, and watery system interconnection. (action)
- 9.2. Modernization and Construction Management Update Construction Manager, Donald Alameida, will provide an update on the Phase I Modernization of Mendocino High School. (information)
- 9.3. Consideration of Addendum to Lease-Leaseback Agreement (information/discussion/action)
- 9.4. Quattrocchi Kwok Architects The Board will discuss and possibly take action on the "Fee Increase Letter" revised March 23, 2023 for the Phase II of the Mendocino High School Modernization project as well as the "Addendum to Master Agreement" for Phase I of the Mendocino High School Modernization project (action)
- 9.5. TK/Pre-K at the K8 Superintendent Jason Morse and the Board will discuss the possibility of a preschool at the K8 campus (information/discussion)
- 9.6. School Start Time Update The Board will discuss start times for the Mendocino High Schools and K8 School (information/discussion)
- 9.7. Report on California Assessment of Student Performance and Progress (CAASPP) Superintendent Jason Morse will give a report on CAASPP 2021-22 results for the district (information/discussion)
- 9.8. Ratification of Superintendent Contract (action)
- 9.9. Consideration of Resolution 2023-05: Initiating Proceeding for the Maintenance Assessment District (MAD). In order to continue to collect and use fees through the MAD, the Board must initiate the review and adopt this process annually. This resolution initiates this process. (action)
- 9.10. Class Size Limits for 2023-24 School Year According to BP 6151 the Board will establish class size limits on a yearly basis (as related to inter-district and intradistrict transfers) (action)
- 9.11. Board Policies and Administrative Regulations (first reading) 9.11.1. BP 4216: Probationary/Permanent Status (personnel)
- 9.12. Board Policies and Administrative Regulations (information only) 9.12.1. BP 6158: Independent Study (instruction)