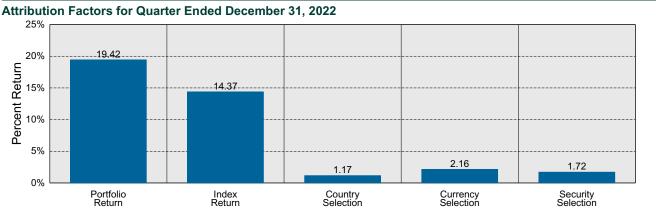

lf of the portfolio's market value.



# Harbor International vs MSCI ACWI xUS GD Attribution for Quarter Ended December 31, 2022

#### **International Attribution**

The first chart below illustrates the return for each country in the index sorted from high to low. The total return for the index is highlighted with a dotted line. The second chart (countries presented in the same order) illustrates the manager's country allocation decisions relative to the index. To the extent that the manager over-weighted a country that had a higher return than the total return for the index (above the dotted line) it contributes positively to the manager's country (or currency) selection effect. The last chart details the manager return, the index return, and the attribution factors for the quarter.





## Oakmark International Period Ended December 31, 2022

#### **Investment Philosophy**

Harris International Equity is sub-advised by Oakmark. Oakmark employs a value approach to investing and relies on its in-house research capabilities to build focused portfolios. The investment team purchases international stocks in both established and emerging markets that are selling at a substantial discount to intrinsic value. Unlike some value managers, Oakmark places particular emphasis on a company's ability to generate free cash flow as well as the strength of company management. Stocks are also analyzed in terms of financial strength, the position of the company in its industry, and the attractiveness of the industry. The resulting portfolio is relatively concentrated with between 35-65 hol