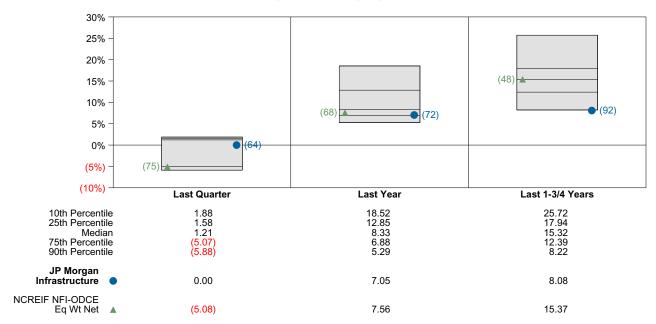

ket conditions, are not priorities.

Begi

Net

#### **Quarterly Summary and Highlights**

- JP Morgan Infrastructure's portfolio posted a 0.00% return for the quarter placing it in the 64 percentile of the Callan Open End Core Cmmingled Real Est group for the quarter and in the 72 percentile for the last year.
- JP Morgan Infrastructure's portfolio outperformed the NCREIF NFI-ODCE Eq Wt Net by 5.08% for the quarter and underperformed the NCREIF NFI-ODCE Eq Wt Net for the year by 0.51%.

| Quarterly Asset Growth |              |
|------------------------|--------------|
| nning Market Value     | \$24,362,300 |
| New Investment         | \$0          |

| Investment Gains/(Losses) | \$0          |
|---------------------------|--------------|
| Ending Market Value       | \$24,362,300 |









#### Cumulative Returns vs NCREIF NFI-ODCE Eq Wt Net



Real Estate

#### Real Estate Composite Period Ended December 31, 2022

#### **Quarterly Summary and Highlights**

- Real Estate Composite's portfolio posted a (3.44)% return for the quarter placing it in the 71 percentile of the Callan Open End Core Cmmingled Real Est group for the quarter and in the 92 percentile for the last year.
- Real Estate Composite's portfolio outperformed the Real Estate Custom Benchmark by 1.65% for the quarter and underperformed the Real Estate Custom Benchmark for the year by 2.58%.

#### Performance vs Callan Open End Core Cmmingled Real Est (Net)

#### Quarterly Asset Growth

| Beginning Market Value    | \$92,897,689 |
|---------------------------|--------------|
| Net New Investment        | \$-