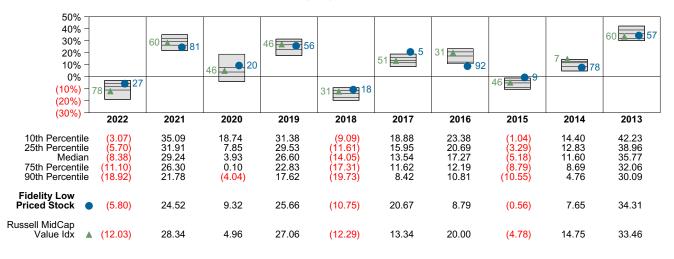

2,185,934 |  |  |  |  |
| Ending Market Value \$16,290,709    |             |  |  |  |  |





#### Relative Return vs Russell MidCap Value Idx

Callan Mid Cap Value Mutual Funds (Net) Annualized Five Year Risk vs Return



# Fidelity Low Priced Stock Return Analysis Summary

## **Return Analysis**

The graphs below analyze the manager's return on both a risk-adjusted and unadjusted basis. The first chart illustrates the manager's ranking over different periods versus the appropriate style group. The second chart shows the historical quarterly and cumulative manager returns versus the appropriate market benchmark. The last chart illustrates the manager's ranking relative to their style using various risk-adjusted return measures.

## Performance vs Callan Mid Cap Value Mutual Funds (Net)



Cumulative and Quarterly Relative Returns vs Russell MidCap Value Idx



## Risk Adjusted Return Measures vs Russell MidCap Value Idx Rankings Against Callan Mid Cap Value Mutual Funds (Net) Five Years Ended December 31, 2022



# Fidelity Low Priced Stock Equity Characteristics Analysis Summary

#### **Portfolio Characteristics**

This graph compares the manager's portfolio characteristics with the range of characteristics for the portfolios which make up the manager's style group. This analysis illustrates whether the manager's current holdings are consistent with other managers employing the same style.

#### Portfolio Characteristics Percentile Rankings Rankings Against Callan Mid Cap Value Mutual Funds as of December 31, 2022



## **Sector Weights**

The graph below contrasts the m