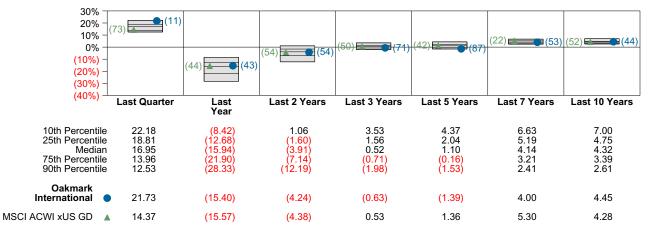

dings. \*This fund was converted into a CIT in November 2015.

#### **Quarterly Summary and Highlights**

- Oakmark International's portfolio posted a 21.73% return for the quarter placing it in the 11 percentile of the Callan Non US Equity Mutual Funds group for the quarter and in the 43 percentile for the last year.
- Oakmark International's portfolio outperformed the MSCI ACWI xUS GD by 7.36% for the quarter and outperformed the MSCI ACWI xUS GD for the year by 0.17%.

# Quarterly Asset GrowthBeginning Market Value\$24,208,368Net New Investment\$0

| Net New Investment        | \$0          |
|---------------------------|--------------|
| Investment Gains/(Losses) | \$5,260,902  |
| Ending Market Value       | \$29,469,269 |

#### Performance vs Callan Non US Equity Mutual Funds (Net)





#### Relative Return vs MSCI ACWI xUS GD

Callan Non US Equity Mutual Funds (Net) Annualized Five Year Risk vs Return



# Oakmark International Return Analysis Summary

#### **Return Analysis**

The graphs below analyze the manager's return on both a risk-adjusted and unadjusted basis. The first chart illustrates the manager's ranking over different periods versus the appropriate style group. The second chart shows the historical quarterly and cumulative manager returns versus the appropriate market benchmark. The last chart illustrates the manager's ranking relative to their style using various risk-adjusted return measures.

#### Performance vs Callan Non US Equity Mutual Funds (Net)



Cumulative and Quarterly Relative Returns vs MSCI ACWI xUS GD



Risk Adjusted Return Measures vs