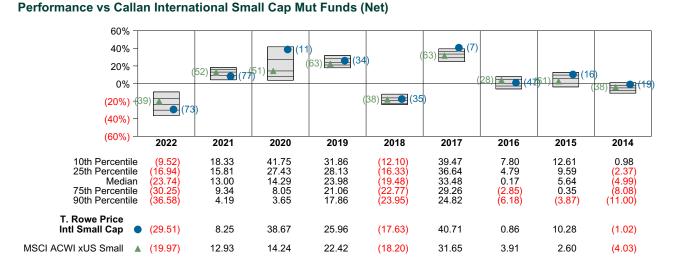

t Gains/(Losses) | \$2,411,153  |
| Ending Market Value       | \$22,679,369 |

#### Performance vs Callan International Small Cap Mut Funds (Net)





Relative Return vs MSCI ACWI xUS Small

Callan International Small Cap Mut Funds (Net) Annualized Five Year Risk vs Return



# T. Rowe Price Intl Small Cap Return Analysis Summary

#### **Return Analysis**

The graphs below analyze the manager's return on both a risk-adjusted and unadjusted basis. The first chart illustrates the manager's ranking over different periods versus the appropriate style group. The second chart shows the historical quarterly and cumulative manager returns versus the appropriate market benchmark. The last chart illustrates the manager's ranking relative to their style using various risk-adjusted return measures.



Cumulative and Quarterly Relative Returns vs MSCI ACWI xUS Small



Risk Adjusted Return Measures vs MSCI ACWI xUS Small Rankings Against Callan International Small Cap Mut Funds (Net) Five Years Ended December 31, 2022



# T. Rowe Price Intl Small Cap Equity Characteristics Analysis Summary

#### **Portfolio Characteristics**

This graph compares the manager's portfolio characteristics with the range of characteristics for the portfolios which make up the manager's style group. This analysis illustrates whether the manager's current holdings are consistent with other managers employing the same style.

#### Portfolio Characteristics Percentile Rankings Rankings Against Callan International Small Cap Mut Funds as of December 31, 2022



#### **Sector Weights**

The graph below contrasts