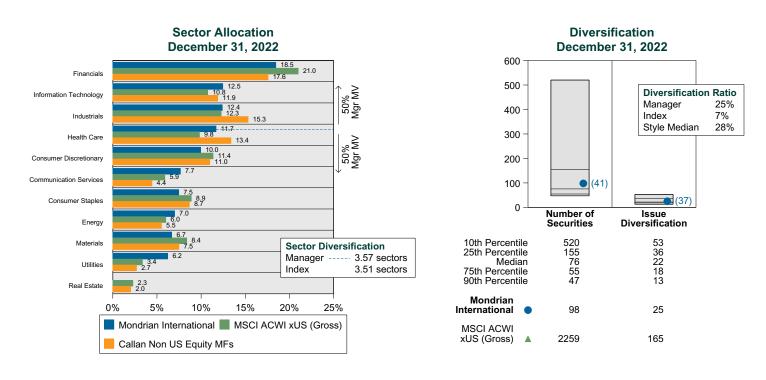

sis illustrates whether the manager's current holdings are consistent with other managers employing the same style.

#### Portfolio Characteristics Percentile Rankings Rankings Against Callan Non US Equity Mutual Funds as of December 31, 2022



#### **Sector Weights**

The graph below contrasts the manager's sector weights with those of the benchmark and median sector weights across the members of the peer group. The magnitude of sector weight differences from the index and the manager's sector diversification are also shown. Diversification by number and concentration of holdings are also compared to the benchmark and peer group. Issue Diversification represents by count, and Diversification Ratio by percent, the number of holdings that account for half of the portfolio's market value.



# Mondrian International vs MSCI ACWI xUS GD Attribution for Quarter Ended December 31, 2022

Index

#### International Attribution

The first chart below illustrates the return for each country in the index sorted from high to low. The total return for the index is highlighted with a dotted line. The second chart (countries presented in the same order) illustrates the manager's country allocation decisions relative to the index. To the extent that the manager over-weighted a country that had a higher return than the total return for the index (above the dotted line) it contributes positively to the manager's country (or currency) selection effect. The last chart details the manager return, the index return, and the attribution factors for the quarter.





# **Beginning Relative Weights