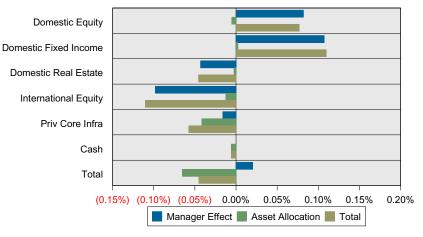

|
| Total                 |                               |                               | 5.30% =          | 5.58%            | + (0.07%) +       | (0.20%)             | (0.27%)                     |

# Cumulative Total Fund Relative Attribution - December 31, 2022

The charts below accumulate the Total Fund Attribution Analysis (shown earlier) over multiple periods to examine the cumulative sources of excess total fund performance relative to target. These cumulative results quantify the longer-term sources of total fund excess return relative to target by asset class. These relative attribution effects separate the cumulative sources of total fund excess return into Asset Allocation Effect and Manager Selection Effect.

#### **Ten Year Annualized Relative Attribution Effects**



#### **Cumulative Relative Attribution Effects**



## **Ten Year Annualized Relative Attribution Effects**

| Asset Class          | Effective<br>Actual<br>Weight | Effective<br>Target<br>Weight | Actual<br>Return | Target<br>Return | Manager<br>Effect | Asset<br>Allocation | Total<br>Relative<br>Return |
|----------------------|-------------------------------|-------------------------------|------------------|------------------|-------------------|---------------------|-----------------------------|
| Domestic Equity      | 39%                           | 38%                           | 12.29%           | 12.13%           | 0.08%             | (0.01%)             | 0.08%                       |
| Domestic Fixed Incom | e 23%                         | 24%                           | 1.6