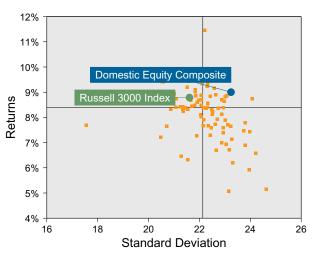

arterly Summary and Highlights**

- Domestic Equity Composite's portfolio posted a 8.13% return for the quarter placing it in the 29 percentile of the Public Fund Domestic Equity group for the quarter and in the 46 percentile for the last year.
- Domestic Equity Composite's portfolio outperformed the Russell 3000 Index by 0.95% for the quarter and outperformed the Russell 3000 Index for the year by 1.17%.

#### **Quarterly Asset Growth**

| Beginning Market Value    | \$205,271,900 |
|---------------------------|---------------|
| Net New Investment        | \$-7,850,000  |
| Investment Gains/(Losses) | \$16,633,708  |
| Ending Market Value       | \$214,055,608 |





## **Relative Return vs Russell 3000 Index**

## Public Fund - Domestic Equity (Net) Annualized Five Year Risk vs Return



# Domestic Equity Composite Return Analysis Summary

## **Return Analysis**

The graphs below analyze the manager's return on both a risk-adjusted and unadjusted basis. The first chart illustrates the manager's ranking over different periods versus the appropriate style group. The second chart shows the historical quarterly and cumulative manager returns versus the appropriate market benchmark. The last chart illustrates the manager's ranking relative to their style using various risk-adjusted return measures.

#### Performance vs Public Fund - Domestic Equity (Net)



**Cumulative and Quarterly Relative Returns vs Russell 3000 Index** 



### Risk Adjusted Return Measures vs Russell 3000 Index Rankings Against Public Fund - Domestic Equity (Net) Five Years Ended December 31, 2022





#