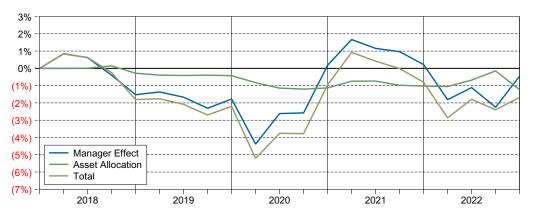

#### 9. INFORMATION/DISCUSSION/POSSIBLE ACTION ITEMS

- 9.1. Updated MOU between MUSD and MCCSD The Board will consider the updated memorandum of understanding for the planning, design, and construction of new potable water wells, a water storage tank, and watery system interconnection. (action)
- 9.2. Modernization and Construction Management Update Construction Manager, Donald Alameida, will provide an update on the Phase I Modernization of Mendocino High School. (information)
- 9.3. Consideration of Addendum to Lease-Leaseback Agreement (information/discussion/action)
- 9.4. Quattrocchi Kwok Architects The Board will discuss and possibly take action on the "Fee Increase Letter" revised March 23, 2023 for the Phase II of the Mendocino High School Modernization project as well as the "Addendum to Master Agreement" for Phase I of the Mendocino High School Modernization project (action)
- 9.5. TK/Pre-K at the K8 Superintendent Jason Morse and the Board will discuss the possibility of a preschool at the K8 campus (information/discussion)
- 9.6. School Start Time Update The Board will discuss start times for the Mendocino High Schools and K8 School (information/discussion)
- 9.7. Report on California Assessment of Student Performance and Progress (CAASPP) Superintendent Jason Morse will give a report on CAASPP 2021-22 results for the district (information/discussion)
- 9.8. Ratification of Superintendent Contract (action)
- 9.9. Consideration of Resolution 2023-05: Initiating Proceeding for the Maintenance Assessment District (MAD). In order to continue to collect and use fees through the MAD, the Board must initiate the review and adopt this process annually. This resolution initiates this process. (action)
- 9.10. Class Size Limits for 2023-24 School Year According to BP 6151 the Board will establish class size limits on a yearly basis (as related to inter-district and intradistrict transfers) (action)
- 9.11. Board Policies and Administrative Regulations (first reading) 9.11.1. BP 4216: Probationary/Permanent Status (personnel)
- 9.12. Board Policies and Administrative Regulations (information only) 9.12.1. BP 6158: Independent Study (instruction)