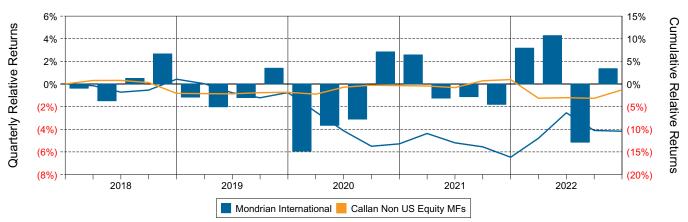

7 Ending Market Value \$27,196,426







Relative Return vs MSCI ACWI xUS GD

Callan Non US Equity Mutual Funds (Net) Annualized Five Year Risk vs Return



# Mondrian International Return Analysis Summary

#### **Return Analysis**

The graphs below analyze the manager's return on both a risk-adjusted and unadjusted basis. The first chart illustrates the manager's ranking over different periods versus the appropriate style group. The second chart shows the historical quarterly and cumulative manager returns versus the appropriate market benchmark. The last chart illustrates the manager's ranking relative to their style using various risk-adjusted return measures.

#### Performance vs Callan Non US Equity Mutual Funds (Net)



Cumulative and Quarterly Relative Returns vs MSCI ACWI xUS GD



Risk Adjusted Return Measures vs MSCI ACWI xUS GD Rankings Against Callan Non US Equity Mutual Funds (Net) Five Years Ended December 31, 2022





# Mondrian International Equity Characteristics Analysis Summary

#### **Portfolio Characteristics**

This graph compares the manager's portfolio characteristics with the range of characteristics for the portfolios which make up the manager's style group. This analysis illustrates whether the manager's current holdings are consistent with other managers employing the same style.

#### Portfolio Characteristics Percentile Rankings Rankings Against Callan Non US Equity Mutual Funds as of December 31, 2022



#### **Sector Weights**

The graph below contrasts the manager's sector weights with those of the benchmark and median sector weights acros