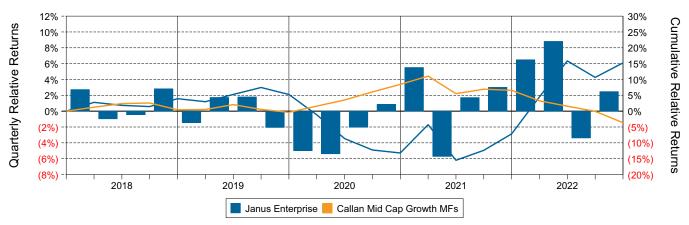

|  |  |  |  |







Relative Return vs Russell MidCap Growth Idx

Callan Mid Cap Growth Mutual Funds (Net) Annualized Five Year Risk vs Return



## Janus Enterprise Return Analysis Summary

#### **Return Analysis**

The graphs below analyze the manager's return on both a risk-adjusted and unadjusted basis. The first chart illustrates the manager's ranking over different periods versus the appropriate style group. The second chart shows the historical quarterly and cumulative manager returns versus the appropriate market benchmark. The last chart illustrates the manager's ranking relative to their style using various risk-adjusted return measures.

#### Performance vs Callan Mid Cap Growth Mutual Funds (Net)



Cumulative and Quarterly Relative Returns vs Russell MidCap Growth Idx



Risk Adjusted Return Measures vs Russell MidCap Growth Idx Rankings Against Callan Mid Cap Growth Mutual Funds (Net) Five Years Ended December 31, 2022



# Janus Enterprise Equity Characteristics Analysis Summary

#### **Portfolio Characteristics**

This graph compares the manager's portfolio characteristics with the range of characteristics for the portfolios which make up the manager's style group. This analysis illustrates whether the manager's current holdings are consistent with other managers employing the same style.

#### Portfolio Characteristics Percentile Rankings Rankings Against Callan Mid Cap Growth Mutual Funds as of December 31, 2022



#### **Sector Weights**

The graph below contrasts the manager's sector weights with those of the benchmark and median sector weights ac