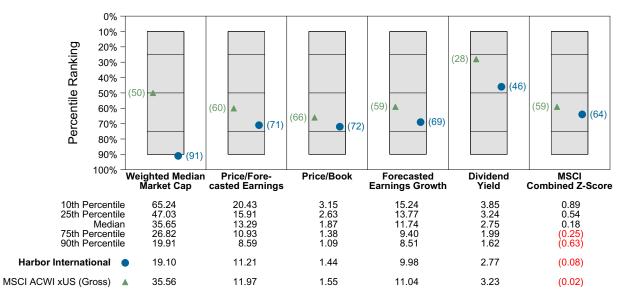

return measures.

#### Performance vs Callan Non US Equity Mutual Funds (Net)



Cumulative and Quarterly Relative Returns vs MSCI ACWI xUS GD



Risk Adjusted Return Measures vs MSCI ACWI xUS GD Rankings Against Callan Non US Equity Mutual Funds (Net) Five Years Ended December 31, 2022



# Harbor International Equity Characteristics Analysis Summary

#### **Portfolio Characteristics**

This graph compares the manager's portfolio characteristics with the range of characteristics for the portfolios which make up the manager's style group. This analysis illustrates whether the manager's current holdings are consistent with other managers employing the same style.

#### Portfolio Characteristics Percentile Rankings Rankings Against Callan Non US Equity Mutual Funds as of December 31, 2022



#### **Sector Weights**

The graph below contrasts the manager's sector weights with those of the benchmark and median sector weights across the members of the peer group. The magnitude of sector weight differences from the index and the manager's sector diversification are also shown. Diversification by number and concentration of holdings are also compared to the benchmark and peer group. Issue Diversification represents by count, and Diversification Ratio by percent, the number of holdings that account for half of the portfolio's market value.



# Harbor International vs MSCI ACWI xUS GD Attribution for Quarter Ended December 31, 2022

#### **International Attribution**

The first chart below illustrates the return for each country in the index sorted from high to low. The total retu