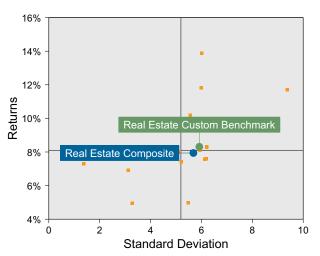

er placing it in the 71 percentile of the Callan Open End Core Cmmingled Real Est group for the quarter and in the 92 percentile for the last year.
- Real Estate Composite's portfolio outperformed the Real Estate Custom Benchmark by 1.65% for the quarter and underperformed the Real Estate Custom Benchmark for the year by 2.58%.

#### Performance vs Callan Open End Core Cmmingled Real Est (Net)

#### Quarterly Asset Growth

| Beginning Market Value    | \$92,897,689 |
|---------------------------|--------------|
| Net New Investment        | \$-293,897   |
| Investment Gains/(Losses) | \$-3,191,032 |
| Ending Market Value       | \$89,412,760 |





#### Relative Returns vs Real Estate Custom Benchmark

#### Callan Open End Core Cmmingled Real Est (Net) Annualized Five Year Risk vs Return



#### RREEF Private Period Ended December 31, 2022

#### **Investment Philosophy**

RREEF America II acquires 100 percent equity interests in small- to medium-sized (\$10 million to \$70 million) apartment, industrial, retail and office properties in targeted metropolitan areas within the continental United States. The fund capitalizes on RREEF's national research capabilities and market presence to identify superior investment opportunities in major metropolitan areas across the United States.

#### **Quarterly Summary and Highlights**

- RREEF Private's portfolio posted a (3.73)% return for the quarter placing it in the 71 percentile of the Callan Open End Core Cmmingled Real Est group for the quarter and in the 67 percentile for the last year.
- RREEF Private's portfolio outperformed t