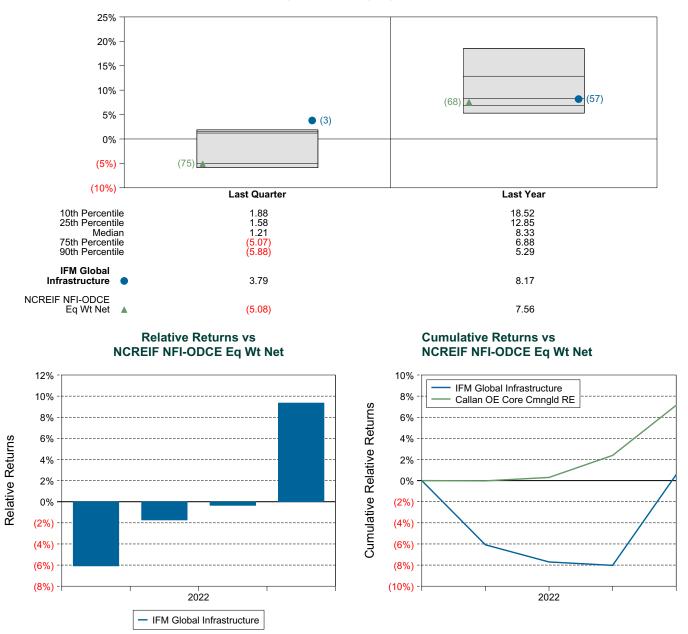

ties with long-term investments.

#### **Quarterly Summary and Highlights**

- IFM Global Infrastructure's portfolio posted a 3.79% return for the quarter placing it in the 3 percentile of the Callan Open End Core Cmmingled Real Est group for the quarter and in the 57 percentile for the last year.
- IFM Global Infrastructure's portfolio outperformed the NCREIF NFI-ODCE Eq Wt Net by 8.87% for the quarter and outperformed the NCREIF NFI-ODCE Eq Wt Net for the year by 0.61%.

#### Quarterly Asset Growth

| Beginning Market Value    | \$18,029,962 |
|---------------------------|--------------|
| Net New Investment        | \$0          |
| Investment Gains/(Losses) | \$682,881    |
| Ending Market Value       | \$18,712,842 |

#### Performance vs Callan Open End Core Cmmingled Real Est (Net)



#### JP Morgan Infrastructure Period Ended December 31, 2022

#### **Investment Philosophy**

The JPMorgan Infrastructure Investments Fund ("IIF") looks to add value through its ability to build upon existing investments and de-risk future investments without the constraint of multiple fund vintage conflicts. In addition, as an open-end fund, IIF focuses on driving sustained operational improvements and efficiencies as well as long-term value. Short-term improvements and exit timing largely dependent upon market conditions, are not priorities.

Begi

Net

#### **Quarterly Summary and Highlights**

- JP Morgan Infrastructure's portfolio posted a 0.00% return for the quarter placing it in the 64 percentile of the Callan Open End Core Cmmingled Real Est group for the quarter and in the 72 p