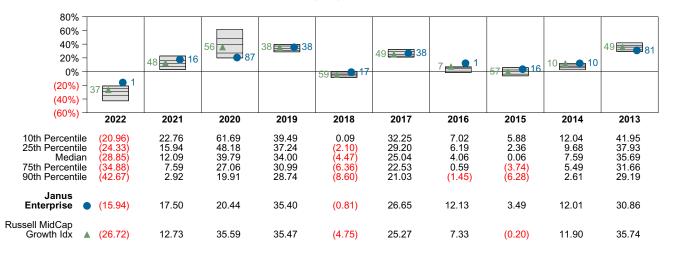

#### 9. INFORMATION/DISCUSSION/POSSIBLE ACTION ITEMS

- 9.1. Updated MOU between MUSD and MCCSD The Board will consider the updated memorandum of understanding for the planning, design, and construction of new potable water wells, a water storage tank, and watery system interconnection. (action)
- 9.2. Modernization and Construction Management Update Construction Manager, Donald Alameida, will provide an update on the Phase I Modernization of Mendocino High School. (information)
- 9.3. Consideration of Addendum to Lease-Leaseback Agreement (information/discussion/action)
- 9.4. Quattrocchi Kwok Architects The Board will discuss and possibly take action on the "Fee Increase Letter" revised March 23, 2023 for the Phase II of the Mendocino High School Modernization project as well as the "Addendum to Master Agreement" for Phase I of the Mendocino High School Modernization project (action)
- 9.5. TK/Pre-K at the K8 Superintendent Jason Morse and the Board will discuss the possibility of a preschool at the K8 campus (information/discussion)
- 9.6. School Start Time Update The Board will discuss start times for the Mendocino High Schools and K8 School (information/discussion)
- 9.7. Report on California Assessment of Student Performance and Progress (CAASPP) Superintendent Jason Morse will give a report on CAASPP 2021-22 results for the district (information/discussion)
- 9.8. Ratification of Superintendent Contract (action)
- 9.9. Consideration of Resolution 2023-05: Initiating Proceeding for the Maintenance Assessment District (MAD). In order to continue to collect and use fees through the MAD, the Board must initiate the review and adopt this process annually. This resolution initiates this process. (action)
- 9.10. Class Size Limits for 2023-24 School Year According to BP 6151 the Board will establish class size limits on a yearly basis (as related to inter-district and intradistrict transfers) (action)
- 9.11. Board Policies and Administrative Regulations (first reading) 9.11.1. BP 4216: Probationary/Permanent Status (personnel)
- 9.12. Board Policies and Administrative Regulations (information only) 9.12.1. BP 6158: Independent Study (instruction)