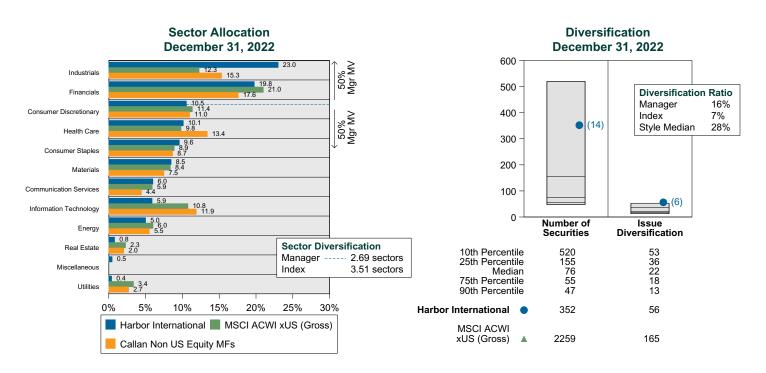

sis illustrates whether the manager's current holdings are consistent with other managers employing the same style.

#### Portfolio Characteristics Percentile Rankings Rankings Against Callan Non US Equity Mutual Funds as of December 31, 2022



#### **Sector Weights**

The graph below contrasts the manager's sector weights with those of the benchmark and median sector weights across the members of the peer group. The magnitude of sector weight differences from the index and the manager's sector diversification are also shown. Diversification by number and concentration of holdings are also compared to the benchmark and peer group. Issue Diversification represents by count, and Diversification Ratio by percent, the number of holdings that account for half of the portfolio's market value.



# Harbor International vs MSCI ACWI xUS GD Attribution for Quarter Ended December 31, 2022

#### **International Attribution**

The first chart below illustrates the return for each country in the index sorted from high to low. The total return for the index is highlighted with a dotted line. The second chart (countries presented in the same order) illustrates the manager's country allocation decisions relative to the index. To the extent that the manager over-weighted a country that had a higher return than the total return for the index (above the dotted line) it contributes positively to the manager's country (or currency) selection effect. The last chart details the manager return, the index return, and the attribution factors for the quarter.





## Oakmark International Period End