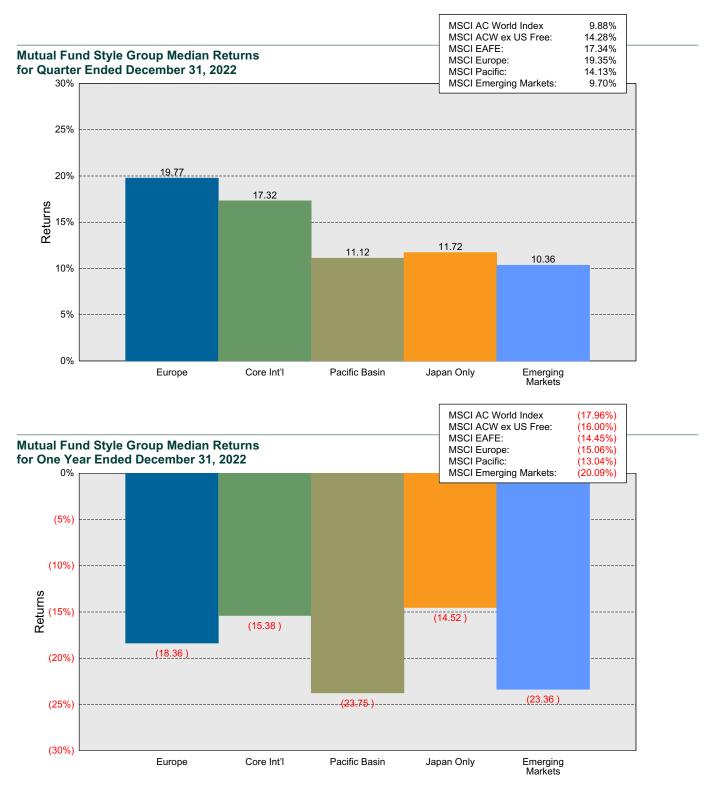

ement Overview

Global ex-U.S. markets posted strong results, and currency appreciation vs. the U.S. dollar further bolstered returns. The MSCI ACWI ex USA Index gained 14.3% (Local: +7.8%), reducing its YTD loss to 16.0% (Local: -9.6%). Across developed market countries, gains were broad-based and value outpaced growth, but by a smaller margin than in the U.S. (MSCI ACWI ex USA Value: +15.7%; MSCI ACWI ex USA Growth: +12.9%). Unlike in the U.S., all sectors of the ACWI ex USA Index delivered a positive return in 4Q. Emerging markets (MSCI Emerging Markets: +9.7%; Local: +6.6%) also rebounded in 4Q, but returns were mixed across countries. While many countries were up double-digits, India (+2.0%) and Brazil (+2.4%) weighed on broad market returns. China (MSCI China: +13.5%) outperformed.



# Domestic Fixed Income Active Management Overview

U.S. fixed income experienced its worst year ever in 2022, by a wide margin. The Bloomberg US Aggregate Bond Index sank 13.0%; the next worst calendar year was 1994 when the Aggregate fell 2.9%. The silver lining lies in the 4.68% yield-to-worst for the Index, up from 1.75% at the beginning of the year. The yield curve remained inverted at year-end; the 10-year Treasury yield was 3.88% and the 2-year yield was 4.41%. The inversion reflects investor expectations for the economy to slow and an eventual need for the Fed to lower rates. The fourth quarter brought some relief to bond investors as longer rates fell modestly and most spread sectors outperformed Treasuries. The Aggregate gained 1.9%. High yield corporates (Bloomberg High Yield