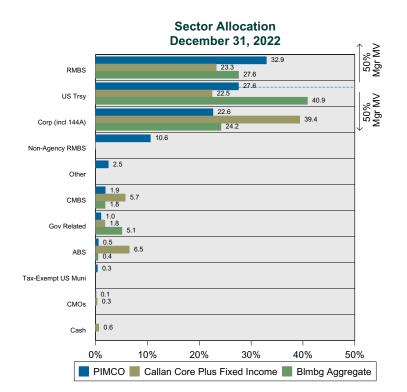

er 31, 2022





#### PIMCO Bond Characteristics Analysis Summary

#### **Portfolio Characteristics**

This graph compares the manager's portfolio characteristics with the range of characteristics for the portfolios which make up the manager's style group. This analysis illustrates whether the manager's current holdings are consistent with other managers employing the same style.

#### Fixed Income Portfolio Characteristics Rankings Against Callan Core Plus Fixed Income as of December 31, 2022



#### Sector Allocation and Quality Ratings

The first graph compares the manager's sector allocation with the average allocation across all the members of the manager's style. The second graph compares the manager's weighted average quality rating with the range of quality ratings for the style.



#### Quality Ratings vs Callan Core Plus Fixed Income





Infrastructure

#### IFM Global Infrastructure Period Ended December 31, 2022

#### **Investment Philosophy**

IFM Investors believes a professionally managed portfolio of infrastructure assets can provide long-term institutional investors with significant benefits: diversification, earnings stability, participation in economic growth, protection from inflation and portfolio risk management. Infrastructure assets also allow investors to match their long-term liabilities with long-term investments.

#### **Quarterly Summary and Highlights**

- IFM Global Infrastructure's portfolio posted a 3.79% return for the quarter placing it in the 3 percentile of the Callan Open End Core Cmmingled Real Est group for the quarter and in the 57