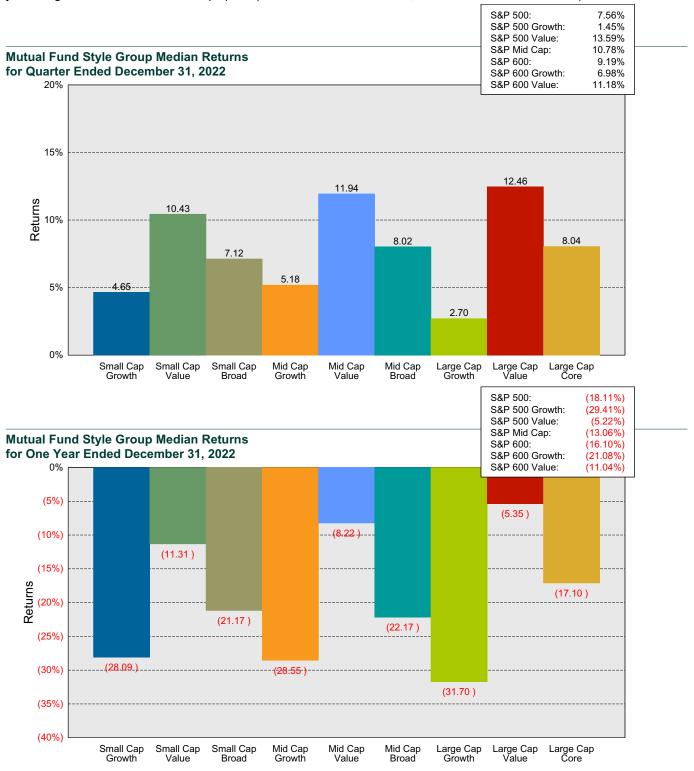

e-digit declines. The S&P 500 Index rose 7.6% for the quarter, lowering its YTD loss to 18.1%. Returns were quite mixed across sectors with Energy (+22.8%) being the best and Consumer Discretionary (-10.2%) faring the worst. Value stocks trounced growth for the quarter (Russell 1000 Value: +12.4%; Russell 1000 Growth: +2.2%) and the year (Russell 1000 Value: -7.5%; Russell 1000 Growth: -29.1%). In 4Q, the Growth Index was hurt by relative underweights in Health Care, Financials, and Energy as well as significant underperformance from Tesla (-54%) and Amazon (-26%). Small cap stocks exhibited the same pattern in 4Q (Russell 2000 Value: +8.4%; Russell 2000 Growth: +4.1%) but values full year margin is smaller in the small cap space (Russell 2000 Value: -14.5%; Russell 2000 Growth: -26.4%).



# International Equity Active Management Overview

Global ex-U.S. markets posted strong results, and currency appreciation vs. the U.S. dollar further bolstered returns. The MSCI ACWI ex USA Index gained 14.3% (Local: +7.8%), reducing its YTD loss to 16.0% (Local: -9.6%). Across developed market countries, gains were broad-based and value outpaced growth, but by a smaller margin than in the U.S. (MSCI ACWI ex USA Value: +15.7%; MSCI ACWI ex USA Growth: +12.9%). Unlike in the U.S., all sectors of the ACWI ex USA Index delivered a positive return in 4Q. Emerging markets (MSCI Emerging Markets: +9.7%; Local: +6.6%) also rebounded in 4Q, but returns were mixed across countries. While many countries were up double-digits, India (+2.0%) and Brazil (+2.4%) weighed on broad market returns. China