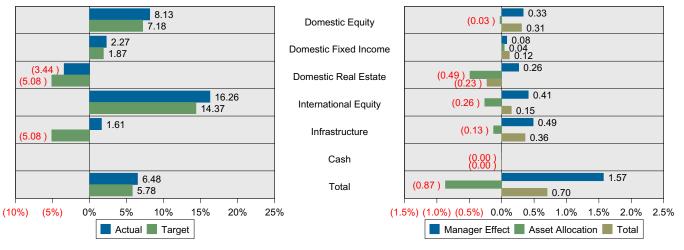

#### 9. INFORMATION/DISCUSSION/POSSIBLE ACTION ITEMS

- 9.1. Updated MOU between MUSD and MCCSD The Board will consider the updated memorandum of understanding for the planning, design, and construction of new potable water wells, a water storage tank, and watery system interconnection. (action)
- 9.2. Modernization and Construction Management Update Construction Manager, Donald Alameida, will provide an update on the Phase I Modernization of Mendocino High School. (information)
- 9.3. Consideration of Addendum to Lease-Leaseback Agreement (information/discussion/action)
- 9.4. Quattrocchi Kwok Architects The Board will discuss and possibly take action on the "Fee Increase Letter" revised March 23, 2023 for the Phase II of the Mendocino High School Modernization project as well as the "Addendum to Master Agreement" for Phase I of the Mendocino High School Modernization project (action)
- 9.5. TK/Pre-K at the K8 Superintendent Jason Morse and the Board will discuss the possibility of a preschool at the K8 campus (information/discussion)
- 9.6. School Start Time Update The Board will discuss start times for the Mendocino High Schools and K8 School (information/discussion)
- 9.7. Report on California Assessment of Student Performance and Progress (CAASPP) Superintendent Jason Morse will give a report on CAASPP 2021-22 results for the district (information/discussion)
- 9.8. Ratification of Superintendent Contract (action)
- 9.9. Consideration of Resolution 2023-05: Initiating Proceeding for the Maintenance Assessment District (MAD). In order to continue to collect and use fees through the MAD, the Board must initiate the review and adopt this process annually. This resolution initiates this process. (action)
- 9.10. Class Size Limits for 2023-24 School Year According to BP 6151 the Board will establish class size limits on a yearly basis (as related to inter-district and intradistrict transfers) (action)
- 9.11. Board Policies and Administrative Regulations (first reading) 9.11.1. BP 4216: Probationary/Permanent Status (personnel)
- 9.12. Board Policies and Administrative Regulations (information only) 9.12.1. BP 6158: Independent Study (instruction)