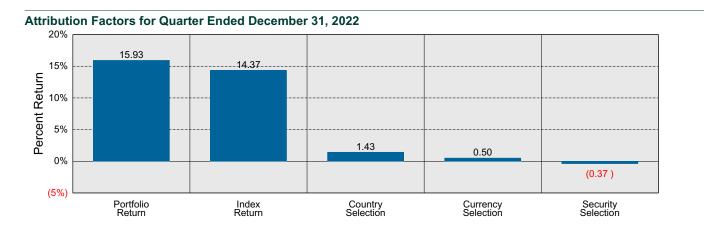

the portfolio's market value.



# Mondrian International vs MSCI ACWI xUS GD Attribution for Quarter Ended December 31, 2022

Index

#### International Attribution

The first chart below illustrates the return for each country in the index sorted from high to low. The total return for the index is highlighted with a dotted line. The second chart (countries presented in the same order) illustrates the manager's country allocation decisions relative to the index. To the extent that the manager over-weighted a country that had a higher return than the total return for the index (above the dotted line) it contributes positively to the manager's country (or currency) selection effect. The last chart details the manager return, the index return, and the attribution factors for the quarter.





# **Beginning Relative Weights**

## T. Rowe Price Intl Small Cap Period Ended December 31, 2022

#### **Investment Philosophy**

T. Rowe's International Small Cap strategy has been managed within a multi-portfolio manager structure with regional responsibilities since inception. The group has been incredibly stable, however, in 2021 Ben Griffiths took on the leadership role of the team from previous portfolio manager, Justin Thomson, who was elevated to head of T. Rowe's International Equity division. Fortunately, Griffiths has been a member of the team since 2006 and well equipped to take over. The investment process focuses on finding high quality businesses that can generate performance beyond a business cycle. The team takes a long-term approach to identify 200 to 250 stocks for the