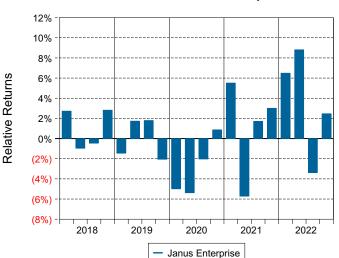

#### 9. INFORMATION/DISCUSSION/POSSIBLE ACTION ITEMS

- 9.1. Updated MOU between MUSD and MCCSD The Board will consider the updated memorandum of understanding for the planning, design, and construction of new potable water wells, a water storage tank, and watery system interconnection. (action)
- 9.2. Modernization and Construction Management Update Construction Manager, Donald Alameida, will provide an update on the Phase I Modernization of Mendocino High School. (information)
- 9.3. Consideration of Addendum to Lease-Leaseback Agreement (information/discussion/action)
- 9.4. Quattrocchi Kwok Architects The Board will discuss and possibly take action on the "Fee Increase Letter" revised March 23, 2023 for the Phase II of the Mendocino High School Modernization project as well as the "Addendum to Master Agreement" for Phase I of the Mendocino High School Modernization project (action)
- 9.5. TK/Pre-K at the K8 Superintendent Jason Morse and the Board will discuss the possibility of a preschool at the K8 campus (information/discussion)
- 9.6. School Start Time Update The Board will discuss start times for the Mendocino High Schools and K8 School (information/discussion)
- 9.7. Report on California Assessment of Student Performance and Progress (CAASPP) Superintendent Jason Morse will give a report on CAASPP 2021-22 results for the district (information/discussion)
- 9.8. Ratification of Superintendent Contract (action)
- 9.9. Consideration of Resolution 2023-05: Initiating Proceeding for the Maintenance Assessment District (MAD). In order to continue to collect and use fees through the MAD, the Board must initiate the review and adopt this process annually. This resolution initiates this process. (action)
- 9.10. Class Size Limits for 2023-24 School Year According to BP 6151 the Board will establish class size limits on a yearly basis (as related to inter-district and intradistrict transfers) (action)
- 9.11. Board Policies and Administrative Regulations (first reading) 9.11.1. BP 4216: Probationary/Permanent Status (personnel)
- 9.12. Board Policies and Administrative Regulations (information only) 9.12.1. BP 6158: Independent Study (instruction)