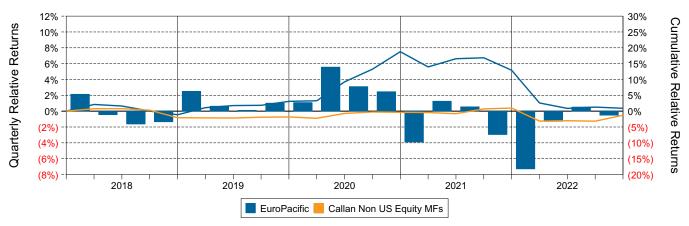

llan Non US Equity Mutual Funds (Net)





#### Relative Return vs MSCI ACWI xUS GD

#### Callan Non US Equity Mutual Funds (Net) Annualized Five Year Risk vs Return



# EuroPacific Return Analysis Summary

#### **Return Analysis**

The graphs below analyze the manager's return on both a risk-adjusted and unadjusted basis. The first chart illustrates the manager's ranking over different periods versus the appropriate style group. The second chart shows the historical quarterly and cumulative manager returns versus the appropriate market benchmark. The last chart illustrates the manager's ranking relative to their style using various risk-adjusted return measures.

#### Performance vs Callan Non US Equity Mutual Funds (Net)



Cumulative and Quarterly Relative Returns vs MSCI ACWI xUS GD



Risk Adjusted Return Measures vs MSCI ACWI xUS GD Rankings Against Callan Non US Equity Mutual Funds (Net) Five Years Ended December 31, 2022





# EuroPacific Equity Characteristics Analysis Summary

#### **Portfolio Characteristics**

This graph compares the manager's portfolio characteristics with the range of characteristics for the portfolios which make up the manager's style group. This analysis illustrates whether the manager's current holdings are consistent with other managers employing the same style.

#### Portfolio Characteristics Percentile Rankings Rankings Against Callan Non US Equity Mutual Funds as of December 31, 2022



#### **Sector Weights**

The graph below contrasts the manager's sector weights with those of the benchmark and median sector weights across the membe