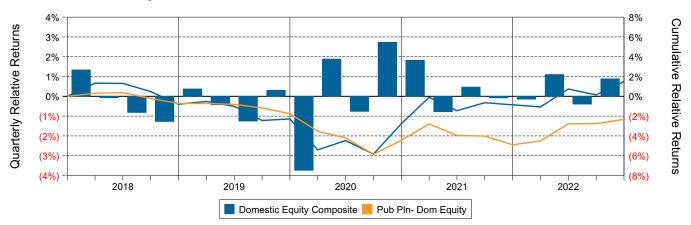

| \$214,055,608 |





## **Relative Return vs Russell 3000 Index**

## Public Fund - Domestic Equity (Net) Annualized Five Year Risk vs Return



# Domestic Equity Composite Return Analysis Summary

## **Return Analysis**

The graphs below analyze the manager's return on both a risk-adjusted and unadjusted basis. The first chart illustrates the manager's ranking over different periods versus the appropriate style group. The second chart shows the historical quarterly and cumulative manager returns versus the appropriate market benchmark. The last chart illustrates the manager's ranking relative to their style using various risk-adjusted return measures.

#### Performance vs Public Fund - Domestic Equity (Net)



**Cumulative and Quarterly Relative Returns vs Russell 3000 Index** 



### Risk Adjusted Return Measures vs Russell 3000 Index Rankings Against Public Fund - Domestic Equity (Net) Five Years Ended December 31, 2022





# Domestic Equity Composite Equity Characteristics Analysis Summary

#### **Portfolio Characteristics**

This graph compares the manager's portfolio characteristics with the range of characteristics for the portfolios which make up the manager's style group. This analysis illustrates whether the manager's current holdings are consistent with other managers employing the same style.

#### Portfolio Characteristics Percentile Rankings Rankings Against Public Fund - Domestic Equity as of December 31, 2022



#### **Sector Weights**

The graph below contrasts the manager's sector weights with those of the benchmark and median sector weights acro