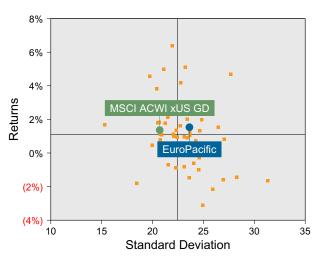

- EuroPacific's portfolio posted a 13.78% return for the quarter placing it in the 77 percentile of the Callan Non US Equity Mutual Funds group for the quarter and in the 77 percentile for the last year.
- EuroPacific's portfolio underperformed the MSCI ACWI xUS GD by 0.58% for the quarter and underperformed the MSCI ACWI xUS GD for the year by 7.16%.

#### Quarterly Asset Growth

| Beginning Market Value    | \$24,531,217 |
|---------------------------|--------------|
| Net New Investment        | \$-2,400,000 |
| Investment Gains/(Losses) | \$3,357,795  |
| Ending Market Value       | \$25,489,013 |

#### Performance vs Callan Non US Equity Mutual Funds (Net)





#### Relative Return vs MSCI ACWI xUS GD

#### Callan Non US Equity Mutual Funds (Net) Annualized Five Year Risk vs Return



# EuroPacific Return Analysis Summary

#### **Return Analysis**

The graphs below analyze the manager's return on both a risk-adjusted and unadjusted basis. The first chart illustrates the manager's ranking over different periods versus the appropriate style group. The second chart shows the historical quarterly and cumulative manager returns versus the appropriate market benchmark. The last chart illustrates the manager's ranking relative to their style using various risk-adjusted return measures.

#### Performance vs Callan Non US Equity Mutual Funds (Net)



Cumulative and Quarterly Relative Returns vs MSCI ACWI xUS GD



Risk Adjusted Return Measures vs MSCI ACWI xUS GD Rankings Against Callan Non US Equity Mutual Funds (Net) Five Years Ended December 31, 2022





# EuroPacific Equi