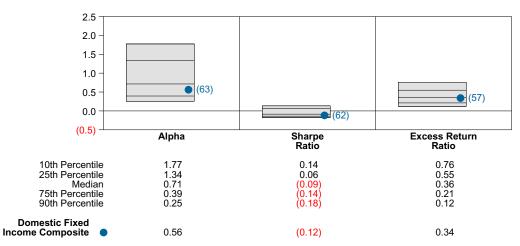

turn



#### Domestic Fixed Income Composite Return Analysis Summary

#### **Return Analysis**

The graphs below analyze the manager's return on both a risk-adjusted and unadjusted basis. The first chart illustrates the manager's ranking over different periods versus the appropriate style group. The second chart shows the historical quarterly and cumulative manager returns versus the appropriate market benchmark. The last chart illustrates the manager's ranking relative to their style using various risk-adjusted return measures.

#### Performance vs Public Fund - Domestic Fixed (Net)



Cumulative and Quarterly Relative Returns vs Blmbg Aggregate



#### Risk Adjusted Return Measures vs Blmbg Aggregate Rankings Against Public Fund - Domestic Fixed (Net) Five Years Ended December 31, 2022





#### Domestic Fixed Income Composite Bond Characteristics Analysis Summary

#### **Portfolio Characteristics**

This graph compares the manager's portfolio characteristics with the range of characteristics for the portfolios which make up the manager's style group. This analysis illustrates whether the manager's current holdings are consistent with other managers employing the same style.

#### Fixed Income Portfolio Characteristics Rankings Against Callan Core Bond Fixed Income as of December 31, 2022



#### Sector Allocation and Quality Ratings

The first graph compares the manager's sector allocation with the average allocation across all the members of the manager's style. The second graph compares the manager's weighted average quality rating with the range of quality ratings for