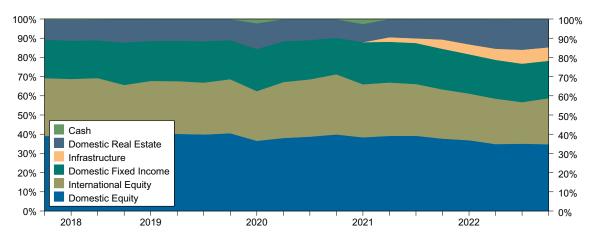

| (0.06%)                     |
| Cash                 | 0%                            | 0%                            | 0.00%            | 0.00%            | 0.00%             | (0.01%)             | (0.01%)                     |
| Total                |                               |                               | 7.49% =          | 7.54%            | + 0.02% +         | (0.07%)             | (0.05%)                     |

# **Actual vs Target Historical Asset Allocation**

The Historical asset allocation for a fund is by far the largest factor explaining its performance. The charts below show the fund's historical actual asset allocation, the fund's historical target asset allocation, and the historical asset allocation of the average fund in the Callan Public Fund Sponsor Database.



## **Actual Historical Asset Allocation**

## **Target Historical Asset Allocation**



#### Average Callan Public Fund Sponsor Database Historical Asset Allocation





# **Total Fund Ranking**

The first two charts show the ranking of the Total Fund's performance relative to that of the Callan Public Fund Sponsor Database for periods ended December 31, 2022. The first chart is a standard unadjusted ranking. In the second chart each fund in the database is adjusted to have the same historical asset allocation as that of the Total Fund.



#### Asset Allocation Adjusted Ranking



## Total Fund Period Ended December 31, 2022

#### **Investment Philosophy**

The Public Fund Sponsor Database consists of public employee pension total funds including both Callan LLC client and surveyed non-c