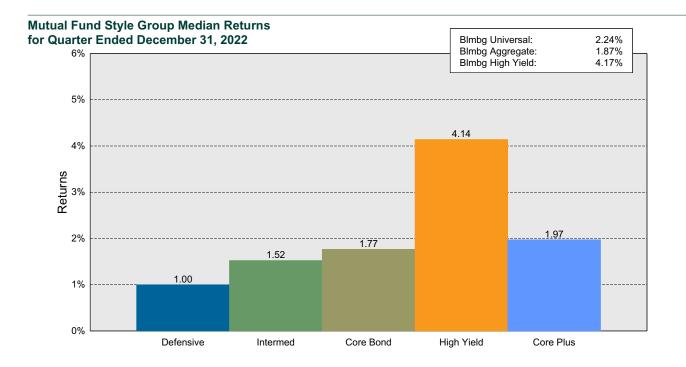

ed its worst year ever in 2022, by a wide margin. The Bloomberg US Aggregate Bond Index sank 13.0%; the next worst calendar year was 1994 when the Aggregate fell 2.9%. The silver lining lies in the 4.68% yield-to-worst for the Index, up from 1.75% at the beginning of the year. The yield curve remained inverted at year-end; the 10-year Treasury yield was 3.88% and the 2-year yield was 4.41%. The inversion reflects investor expectations for the economy to slow and an eventual need for the Fed to lower rates. The fourth quarter brought some relief to bond investors as longer rates fell modestly and most spread sectors outperformed Treasuries. The Aggregate gained 1.9%. High yield corporates (Bloomberg High Yield Index: +4.2%) were star performers, but this Index was down 11.2% for the year.





Asset Allocation and Performance

# ASSET ALLOCATION AND PERFORMANCE

## Asset Allocation and Performance

This section begins with an overview of the fund's asset allocation at the broad asset class level. This is followed by a top down performance attribution analysis which analyzes the fund's performance relative to the performance of the fund's policy target asset allocation. The fund's historical performance is then examined relative to funds with similar objectives. Performance of each asset class is then shown relative to the asset class performance of other funds. Finally, a summary is presented of the holdings of the fund's investment managers, and the returns of those managers over various recent periods.

# Actual vs Target Asset Allocation As of December 31, 2022

The top l