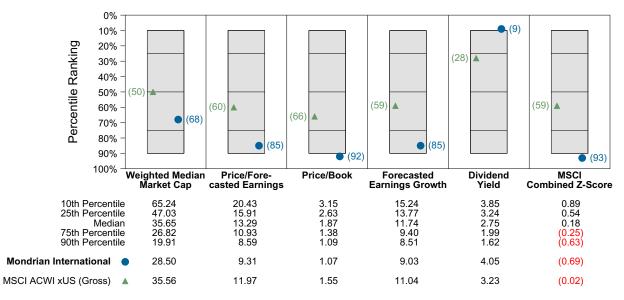

urn measures.

#### Performance vs Callan Non US Equity Mutual Funds (Net)



Cumulative and Quarterly Relative Returns vs MSCI ACWI xUS GD



Risk Adjusted Return Measures vs MSCI ACWI xUS GD Rankings Against Callan Non US Equity Mutual Funds (Net) Five Years Ended December 31, 2022





# Mondrian International Equity Characteristics Analysis Summary

#### **Portfolio Characteristics**

This graph compares the manager's portfolio characteristics with the range of characteristics for the portfolios which make up the manager's style group. This analysis illustrates whether the manager's current holdings are consistent with other managers employing the same style.

#### Portfolio Characteristics Percentile Rankings Rankings Against Callan Non US Equity Mutual Funds as of December 31, 2022



#### **Sector Weights**

The graph below contrasts the manager's sector weights with those of the benchmark and median sector weights across the members of the peer group. The magnitude of sector weight differences from the index and the manager's sector diversification are also shown. Diversification by number and concentration of holdings are also compared to the benchmark and peer group. Issue Diversification represents by count, and Diversification Ratio by percent, the number of holdings that account for half of the portfolio's market value.



# Mondrian International vs MSCI ACWI xUS GD Attribution for Quarter Ended December 31, 2022

Index

#### International Attribution

The first chart below illustrates the return for each country in the index sorted from high to low. The total