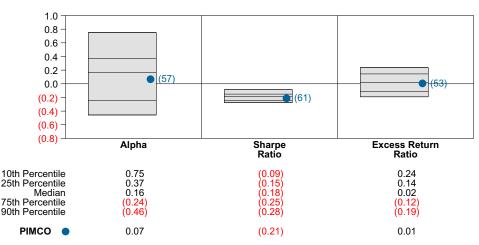

nualized Five Year Risk vs Return



#### PIMCO Return Analysis Summary

#### **Return Analysis**

The graphs below analyze the manager's return on both a risk-adjusted and unadjusted basis. The first chart illustrates the manager's ranking over different periods versus the appropriate style group. The second chart shows the historical quarterly and cumulative manager returns versus the appropriate market benchmark. The last chart illustrates the manager's ranking relative to their style using various risk-adjusted return measures.

#### Performance vs Callan Core Plus Mutual Funds (Net)



Cumulative and Quarterly Relative Returns vs Blmbg Aggregate



Risk Adjusted Return Measures vs Blmbg Aggregate Rankings Against Callan Core Plus Mutual Funds (Net) Five Years Ended December 31, 2022





#### PIMCO Bond Characteristics Analysis Summary

#### **Portfolio Characteristics**

This graph compares the manager's portfolio characteristics with the range of characteristics for the portfolios which make up the manager's style group. This analysis illustrates whether the manager's current holdings are consistent with other managers employing the same style.

#### Fixed Income Portfolio Characteristics Rankings Against Callan Core Plus Fixed Income as of December 31, 2022



#### Sector Allocation and Quality Ratings

The first graph compares the manager's sector allocation with the average allocation across all the members of the manager's style. The second graph compares the manager's weighted average quality rating with the range of quality ratings for the style.



#### Qualit