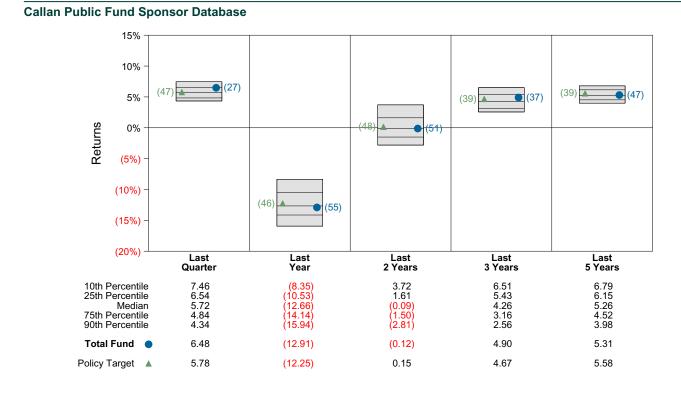

t factor explaining its performance. The charts below show the fund's historical actual asset allocation, the fund's historical target asset allocation, and the historical asset allocation of the average fund in the Callan Public Fund Sponsor Database.



## **Actual Historical Asset Allocation**

## **Target Historical Asset Allocation**



#### Average Callan Public Fund Sponsor Database Historical Asset Allocation





# **Total Fund Ranking**

The first two charts show the ranking of the Total Fund's performance relative to that of the Callan Public Fund Sponsor Database for periods ended December 31, 2022. The first chart is a standard unadjusted ranking. In the second chart each fund in the database is adjusted to have the same historical asset allocation as that of the Total Fund.



#### Asset Allocation Adjusted Ranking



## Total Fund Period Ended December 31, 2022

#### **Investment Philosophy**

The Public Fund Sponsor Database consists of public employee pension total funds including both Callan LLC client and surveyed non-client funds.

#### **Quarterly Summary and Highlights**

• Total Fund's portfolio posted a 6.48% return for the quarter placing it in the 23 percentile of the Callan Public Fund Sponsor Database group for the quarter and in the 40 percentile for the last year.

| • | Total                                           | Fund's  | portfolio | outperformed   | the   | Total   | Fund  |
|---|-------------------------------------------------|---------|-----------|----------------|-------|---------|-------|
|   | Bench