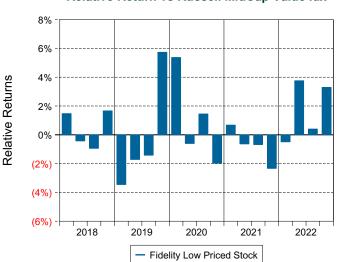

ar.
- Fidelity Low Priced Stock's portfolio outperformed the Russell MidCap Value Idx by 3.64% for the quarter and outperformed the Russell MidCap Value Idx for the year by 6.23%.

| Performance vs | Callan | Mid | Cap | Value | Mutual | Funds | (Net) |
|----------------|--------|-----|-----|-------|--------|-------|-------|
|----------------|--------|-----|-----|-------|--------|-------|-------|

| Quarterly Asset Growth              |             |  |  |  |  |
|-------------------------------------|-------------|--|--|--|--|
| Beginning Market Value \$16,104,775 |             |  |  |  |  |
| Net New Investment \$-2,000,000     |             |  |  |  |  |
| Investment Gains/(Losses)           | \$2,185,934 |  |  |  |  |
| Ending Market Value \$16,290,709    |             |  |  |  |  |





#### Relative Return vs Russell MidCap Value Idx

Callan Mid Cap Value Mutual Funds (Net) Annualized Five Year Risk vs Return



# Fidelity Low Priced Stock Return Analysis Summary

## **Return Analysis**

The graphs below analyze the manager's return on both a risk-adjusted and unadjusted basis. The first chart illustrates the manager's ranking over different periods versus the appropriate style group. The second chart shows the historical quarterly and cumulative manager returns versus the appropriate market benchmark. The last chart illustrates the manager's ranking relative to their style using various risk-adjusted return measures.

## Performance vs Callan Mid Cap Value Mutual Funds (Net)



Cumulative and Quarterly Relative Returns vs Russell MidCap Value Idx



## Risk Adjusted R