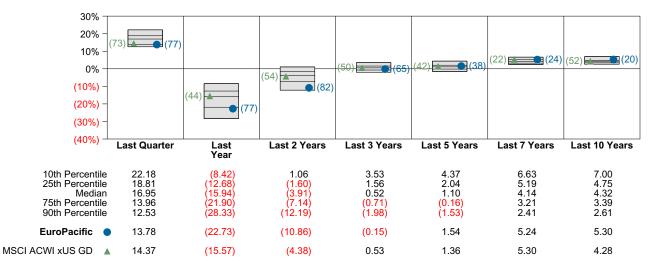

ing strategies. Switched from Class R-5 Shares to Class R-6 Shares in December 2009.

#### **Quarterly Summary and Highlights**

- EuroPacific's portfolio posted a 13.78% return for the quarter placing it in the 77 percentile of the Callan Non US Equity Mutual Funds group for the quarter and in the 77 percentile for the last year.
- EuroPacific's portfolio underperformed the MSCI ACWI xUS GD by 0.58% for the quarter and underperformed the MSCI ACWI xUS GD for the year by 7.16%.

#### Quarterly Asset Growth

| Beginning Market Value    | \$24,531,217 |
|---------------------------|--------------|
| Net New Investment        | \$-2,400,000 |
| Investment Gains/(Losses) | \$3,357,795  |
| Ending Market Value       | \$25,489,013 |

#### Performance vs Callan Non US Equity Mutual Funds (Net)





#### Relative Return vs MSCI ACWI xUS GD

#### Callan Non US Equity Mutual Funds (Net) Annualized Five Year Risk vs Return



# EuroPacific Return Analysis Summary

#### **Return Analysis**

The graphs below analyze the manager's return on both a risk-adjusted and unadjusted basis. The first chart illustrates the manager's ranking over different periods versus the appropriate style group. The second chart shows the historical quarterly and cumulative manager returns versus the appropriate market benchmark. The last chart illustrates the manager's ranking relative to their style using various risk-adjusted return measures.

#### Performance vs Callan Non US Equity Mutual Funds (Net)



Cumulative and Quarterly Relative Returns vs MSCI ACWI xUS GD



Risk Adjusted Return Measures vs MSCI