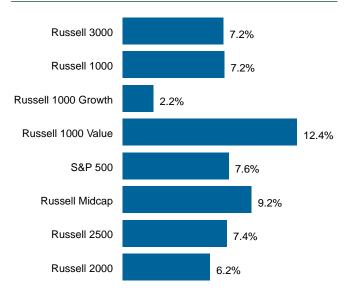

tion Services).
- Mega-cap technology stocks have underperformed, ending an extended period of market leadership.
- Large cap stocks are now trading around their average P/E ratio, but they are not yet "cheap."
- Despite the recent outperformance of value stocks, value still looks attractive relative to growth heading into 2023.

#### Small cap valuations are attractive relative to large cap

- During 4Q22, the Russell 2000 was trading at a 30% discount to its historical P/E average.
- Relative to large caps, the Russell 2000's forward 12 months P/E is trading at the lowest level versus large-cap stocks since the Dot-Com Bubble.
- Relative to large and mid caps, small caps have looked significantly cheaper on various valuation metrics recently.

S&P Sector Returns, Quarter Ended 12/31/22



#### U.S. Equity: One-Year Returns

**U.S. Equity: Quarterly Returns** 



Sources: FTSE Russell, S&P Dow Jones Indices



Source: S&P Dow Jones Indices

#### 4Q22

#### **GLOBAL EQUITY**

#### Ending on a high note

4Q22 was a bright spot during a tough calendar year in global and global ex-U.S. equity markets.

#### **Encouraging signs**

- Lower-than-expected U.S. inflation data buoyed market optimism at the end of the year.
- The Fed slowed its pace of tightening, with further slowing expected in 2023.
- China reversed its zero-COVID policies, prompting exuberance from investors.

#### Value outpaces growth

- Value outpaced growth in developed and emerging markets.
- Economically sensitive sectors (e.g., Financials and Industrials) benefited from the anticipation of improved growth;