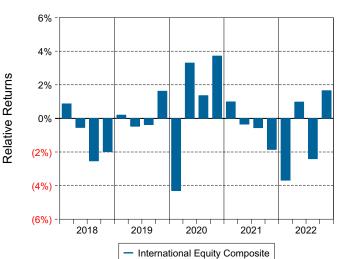

eriod Ended December 31, 2022

#### **Quarterly Summary and Highlights**

- International Equity Composite's portfolio posted a 16.26% return for the quarter placing it in the 12 percentile of the Public Fund - International Equity group for the quarter and in the 84 percentile for the last year.
- International Equity Composite's portfolio outperformed the MSCI ACWI ex-US Index by 1.89% for the quarter and underperformed the MSCI ACWI ex-US Index for the year by 2.96%.

#### Performance vs Public Fund - International Equity (Net)

#### Quarterly Asset Growth

| Beginning Market Value    | \$126,569,960 |
|---------------------------|---------------|
| Net New Investment        | \$0           |
| Investment Gains/(Losses) | \$20,982,605  |
| Ending Market Value       | \$147,552,564 |





#### **Relative Return vs MSCI ACWI ex-US Index**

#### Public Fund - International Equity (Net) Annualized Five Year Risk vs Return



# International Equity Composite Return Analysis Summary

#### **Return Analysis**

The graphs below analyze the manager's return on both a risk-adjusted and unadjusted basis. The first chart illustrates the manager's ranking over different periods versus the appropriate style group. The second chart shows the historical quarterly and cumulative manager returns versus the appropriate market benchmark. The last chart illustrates the manager's ranking relative to their style using various risk-adjusted return measures.

#### Performance vs Public Fund - International Equity (Net)



Cumulative and Quarterly Relative Returns vs MSCI ACWI ex-US Index



Risk