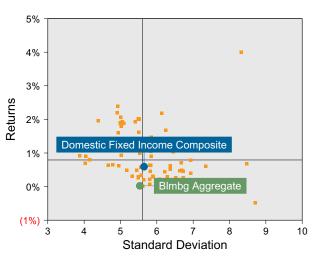

ly Summary and Highlights**

- Domestic Fixed Income Composite's portfolio posted a 2.27% return for the quarter placing it in the 27 percentile of the Public Fund - Domestic Fixed group for the quarter and in the 57 percentile for the last year.
- Domestic Fixed Income Composite's portfolio outperformed ٠ the Blmbg Aggregate by 0.39% for the quarter and outperformed the Blmbg Aggregate for the year by 0.51%.

#### **Quarterly Asset Growth**

| Beginning Market Value    | \$117,157,820 |
|---------------------------|---------------|
| Net New Investment        | \$0           |
| Investment Gains/(Losses) | \$2,653,721   |
| Ending Market Value       | \$119,811,541 |





#### Relative Return vs Blmbg Aggregate

#### Public Fund - Domestic Fixed (Net) Annualized Five Year Risk vs Return



#### Domestic Fixed Income Composite Return Analysis Summary

#### **Return Analysis**

The graphs below analyze the manager's return on both a risk-adjusted and unadjusted basis. The first chart illustrates the manager's ranking over different periods versus the appropriate style group. The second chart shows the historical quarterly and cumulative manager returns versus the appropriate market benchmark. The last chart illustrates the manager's ranking relative to their style using various risk-adjusted return measures.

#### Performance vs Public Fund - Domestic Fixed (Net)



Cumulative and Quarterly Relative Returns vs Blmbg Aggregate



#### Risk Adjusted Return Measures vs Blmbg Aggregate Rankings Against Public Fund - Domestic Fixed (Net) Five Years Ended December 31, 2022





##