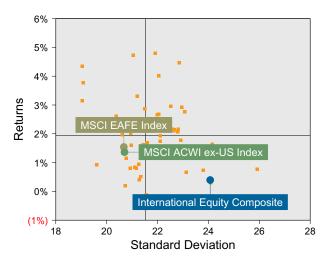

eturn for the quarter placing it in the 12 percentile of the Public Fund - International Equity group for the quarter and in the 84 percentile for the last year.
- International Equity Composite's portfolio outperformed the MSCI ACWI ex-US Index by 1.89% for the quarter and underperformed the MSCI ACWI ex-US Index for the year by 2.96%.

#### Performance vs Public Fund - International Equity (Net)

#### Quarterly Asset Growth

| Beginning Market Value    | \$126,569,960 |
|---------------------------|---------------|
| Net New Investment        | \$0           |
| Investment Gains/(Losses) | \$20,982,605  |
| Ending Market Value       | \$147,552,564 |





#### **Relative Return vs MSCI ACWI ex-US Index**

#### Public Fund - International Equity (Net) Annualized Five Year Risk vs Return



# International Equity Composite Return Analysis Summary

#### **Return Analysis**

The graphs below analyze the manager's return on both a risk-adjusted and unadjusted basis. The first chart illustrates the manager's ranking over different periods versus the appropriate style group. The second chart shows the historical quarterly and cumulative manager returns versus the appropriate market benchmark. The last chart illustrates the manager's ranking relative to their style using various risk-adjusted return measures.

#### Performance vs Public Fund - International Equity (Net)



Cumulative and Quarterly Relative Returns vs MSCI ACWI ex-US Index



Risk Adjusted Return Measures vs MSCI ACWI ex-US Index Rankings Against Public Fund - International Equity (Net) Five Years Ended December 3