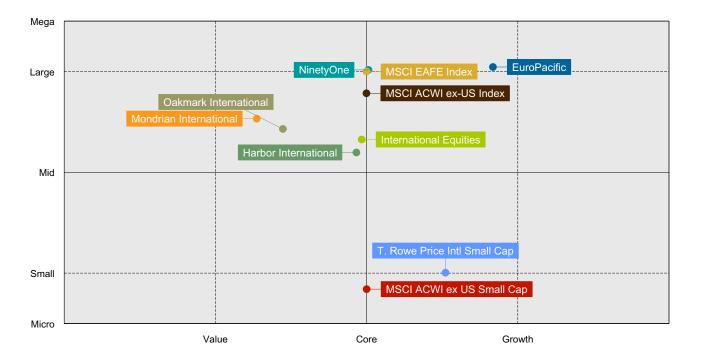

the portfolio and index of these country allocations, the individual index country returns are also shown.





# International Holdings Based Style Analysis For One Quarter Ended December 31, 2022

This page analyzes and compares the investment styles of multiple portfolios using a detailed holdings-based style analysis methodology. The size component of style is measured by the weighted median market capitalization of the holdings. The value/core/growth style dimension is captured by the "Combined Z-Score" of the portfolio. This score is based on eight fundamental factors used in the MSCI stock style scoring system. The table below gives a more detailed breakdown of several relevant style metrics on the portfolios.

#### Style Map

#### Holdings for One Quarter Ended December 31, 2022



|                              | Weight<br>% | Wtd Median<br>Mkt Cap | Combined<br>Z-Score | Growth<br>Z-Score | Value<br>Z-Score | Number of<br>Securities D | Security<br>Diversification |
|------------------------------|-------------|-----------------------|---------------------|-------------------|------------------|---------------------------|-----------------------------|
| EuroPacific                  | 17.27%      | 51.25                 | 0.76                | 0.27              | (0.48)           | 348                       | 34.23                       |
| Harbor International         | 19.84%      | 19.10                 | (0.08)              | (0.07)            | 0.01             | 352                       | 56.21                       |
| Oakmark International        | 19.97