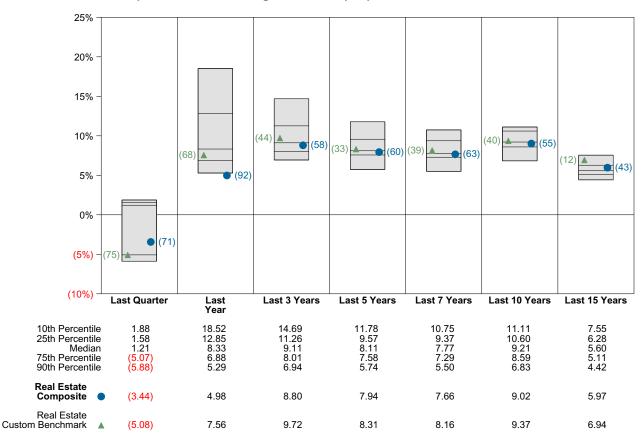

eriod Ended December 31, 2022

#### **Quarterly Summary and Highlights**

- Real Estate Composite's portfolio posted a (3.44)% return for the quarter placing it in the 71 percentile of the Callan Open End Core Cmmingled Real Est group for the quarter and in the 92 percentile for the last year.
- Real Estate Composite's portfolio outperformed the Real Estate Custom Benchmark by 1.65% for the quarter and underperformed the Real Estate Custom Benchmark for the year by 2.58%.

#### Performance vs Callan Open End Core Cmmingled Real Est (Net)

#### Quarterly Asset Growth

| Beginning Market Value    | \$92,897,689 |
|---------------------------|--------------|
| Net New Investment        | \$-293,897   |
| Investment Gains/(Losses) | \$-3,191,032 |
| Ending Market Value       | \$89,412,760 |





#### Relative Returns vs Real Estate Custom Benchmark

#### Callan Open End Core Cmmingled Real Est (Net) Annualized Five Year Risk vs Return



#### RREEF Private Period Ended December 31, 2022

#### **Investment Philosophy**

RREEF America II acquires 100 percent equity interests in small- to medium-sized (\$10 million to \$70 million) apartment, industrial, retail and office properties in targeted metropolitan areas within the continental United States. The fund capitalizes on RREEF's national research capabilities and market presence to identify superior investment opportunities in major metropolitan areas across the United States.

#### **Quarterly Summary and Highlights**

- RREEF Private's portfolio posted a (3.73)% return for the quarter placing it in the 71 percentile of the C