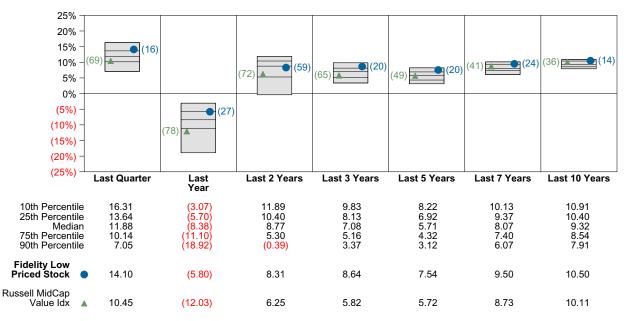

year.
- Fidelity Low Priced Stock's portfolio outperformed the Russell MidCap Value Idx by 3.64% for the quarter and outperformed the Russell MidCap Value Idx for the year by 6.23%.

| Performance vs | Callan | Mid | Cap | Value | Mutual | Funds | (Net) |
|----------------|--------|-----|-----|-------|--------|-------|-------|
|----------------|--------|-----|-----|-------|--------|-------|-------|

| Quarterly Asset Growth              |             |  |  |  |  |
|-------------------------------------|-------------|--|--|--|--|
| Beginning Market Value \$16,104,775 |             |  |  |  |  |
| Net New Investment \$-2,000,000     |             |  |  |  |  |
| Investment Gains/(Losses)           | \$2,185,934 |  |  |  |  |
| Ending Market Value \$16,290,709    |             |  |  |  |  |





#### Relative Return vs Russell MidCap Value Idx

Callan Mid Cap Value Mutual Funds (Net) Annualized Five Year Risk vs Return



# Fidelity Low Priced Stock Return Analysis Summary

## **Return Analysis**

The graphs below analyze the manager's return on both a risk-adjusted and unadjusted basis. The first chart illustrates the manager's ranking over different periods versus the appropriate style group. The second chart shows the historical quarterly and cumulative manager returns versus the appropriate market benchmark. The last chart illustrates the manager's ranking relative to their style using various risk-adjusted return measures.

## Performance vs Callan Mid Cap Value Mutual Funds (Net)



Cumulative and Quarterly Relative Returns vs Russell MidCap Value Idx



## Risk Adjusted