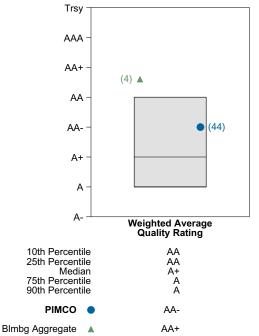

Summary

#### **Portfolio Characteristics**

This graph compares the manager's portfolio characteristics with the range of characteristics for the portfolios which make up the manager's style group. This analysis illustrates whether the manager's current holdings are consistent with other managers employing the same style.

#### Fixed Income Portfolio Characteristics Rankings Against Callan Core Plus Fixed Income as of December 31, 2022



#### Sector Allocation and Quality Ratings

The first graph compares the manager's sector allocation with the average allocation across all the members of the manager's style. The second graph compares the manager's weighted average quality rating with the range of quality ratings for the style.



#### Quality Ratings vs Callan Core Plus Fixed Income





Infrastructure

#### IFM Global Infrastructure Period Ended December 31, 2022

#### **Investment Philosophy**

IFM Investors believes a professionally managed portfolio of infrastructure assets can provide long-term institutional investors with significant benefits: diversification, earnings stability, participation in economic growth, protection from inflation and portfolio risk management. Infrastructure assets also allow investors to match their long-term liabilities with long-term investments.

#### **Quarterly Summary and Highlights**

- IFM Global Infrastructure's portfolio posted a 3.79% return for the quarter placing it in the 3 percentile of the Callan Open End Core Cmmingled Real Est group for the quarter and in the 57 percentile for the last year.
- IFM Global Infrastructure