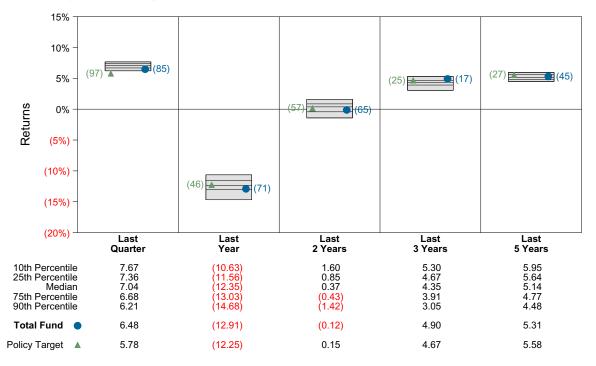

harts below show the fund's historical actual asset allocation, the fund's historical target asset allocation, and the historical asset allocation of the average fund in the Callan Public Fund Sponsor Database.



## **Actual Historical Asset Allocation**

## **Target Historical Asset Allocation**



#### Average Callan Public Fund Sponsor Database Historical Asset Allocation





# **Total Fund Ranking**

The first two charts show the ranking of the Total Fund's performance relative to that of the Callan Public Fund Sponsor Database for periods ended December 31, 2022. The first chart is a standard unadjusted ranking. In the second chart each fund in the database is adjusted to have the same historical asset allocation as that of the Total Fund.



#### Asset Allocation Adjusted Ranking



## Total Fund Period Ended December 31, 2022

#### **Investment Philosophy**

The Public Fund Sponsor Database consists of public employee pension total funds including both Callan LLC client and surveyed non-client funds.

#### **Quarterly Summary and Highlights**

• Total Fund's portfolio posted a 6.48% return for the quarter placing it in the 23 percentile of the Callan Public Fund Sponsor Database group for the quarter and in the 40 percentile for the last year.

| • | Total                                           | Fund's  | portfolio | outperformed   | the   | Total   | Fund  |
|---|-------------------------------------------------|---------|-----------|----------------|-------|---------|-------|
|   | Bench                                           | mark by | 0.70% for | the qu