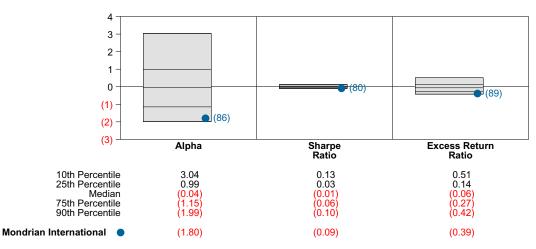

vs Return



# Mondrian International Return Analysis Summary

#### **Return Analysis**

The graphs below analyze the manager's return on both a risk-adjusted and unadjusted basis. The first chart illustrates the manager's ranking over different periods versus the appropriate style group. The second chart shows the historical quarterly and cumulative manager returns versus the appropriate market benchmark. The last chart illustrates the manager's ranking relative to their style using various risk-adjusted return measures.

#### Performance vs Callan Non US Equity Mutual Funds (Net)



Cumulative and Quarterly Relative Returns vs MSCI ACWI xUS GD



Risk Adjusted Return Measures vs MSCI ACWI xUS GD Rankings Against Callan Non US Equity Mutual Funds (Net) Five Years Ended December 31, 2022





# Mondrian International Equity Characteristics Analysis Summary

#### **Portfolio Characteristics**

This graph compares the manager's portfolio characteristics with the range of characteristics for the portfolios which make up the manager's style group. This analysis illustrates whether the manager's current holdings are consistent with other managers employing the same style.

#### Portfolio Characteristics Percentile Rankings Rankings Against Callan Non US Equity Mutual Funds as of December 31, 2022



#### **Sector Weights**

The graph below contrasts the manager's sector weights with those of the benchmark and median sector weights across the members of the peer group. The magnitude of sector weight differences from the index and the manager's sector diversification are also show