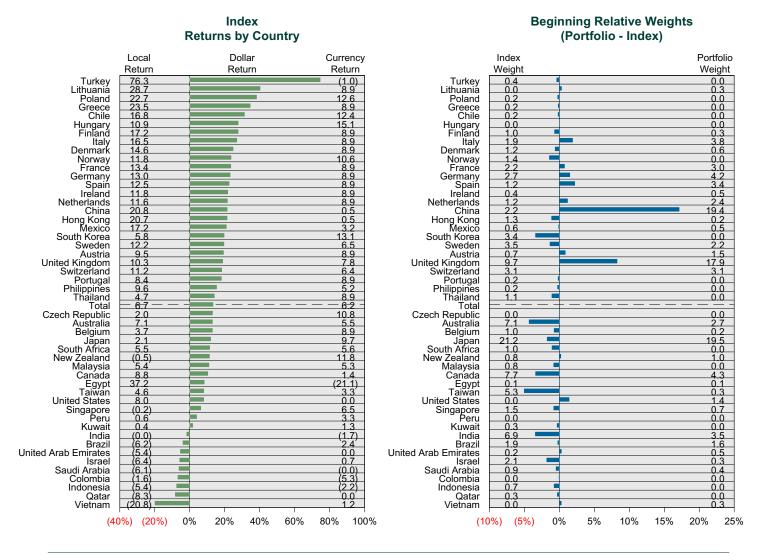

portfolio's market value.



# T. Rowe Price Intl Small Cap vs MSCI ACWI xUS Small Attribution for Quarter Ended December 31, 2022

#### **International Attribution**

The first chart below illustrates the return for each country in the index sorted from high to low. The total return for the index is highlighted with a dotted line. The second chart (countries presented in the same order) illustrates the manager's country allocation decisions relative to the index. To the extent that the manager over-weighted a country that had a higher return than the total return for the index (above the dotted line) it contributes positively to the manager's country (or currency) selection effect. The last chart details the manager return, the index return, and the attribution factors for the quarter.





### **NinetyOne** Period Ended December 31, 2022

#### **Investment Philosophy**

Ninety One North America's 4Factor Equity team believes that share prices are driven by four key attributes over time and investing in companies that display these characteristics will drive long-term performance. They look to invest in high quality, attractively valued companies, which are improving operating performance and receiving increasing investor attention. These four factors (i.e., Strategy, Value, Earnings, and Technicals) are confirmed as performance drivers by academic research, empirical testing and intuitive reasoning. They believe that each factor can be a source of outperformance but in combination they are intended to produce more stable returns over the market cycle. Ninety One North Am