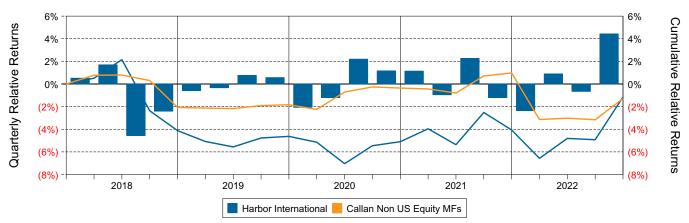

Non US Equity Mutual Funds (Net)





Relative Return vs MSCI ACWI xUS GD

#### Callan Non US Equity Mutual Funds (Net) Annualized Five Year Risk vs Return



# Harbor International Return Analysis Summary

#### **Return Analysis**

The graphs below analyze the manager's return on both a risk-adjusted and unadjusted basis. The first chart illustrates the manager's ranking over different periods versus the appropriate style group. The second chart shows the historical quarterly and cumulative manager returns versus the appropriate market benchmark. The last chart illustrates the manager's ranking relative to their style using various risk-adjusted return measures.

#### Performance vs Callan Non US Equity Mutual Funds (Net)



Cumulative and Quarterly Relative Returns vs MSCI ACWI xUS GD



Risk Adjusted Return Measures vs MSCI ACWI xUS GD Rankings Against Callan Non US Equity Mutual Funds (Net) Five Years Ended December 31, 2022



# Harbor International Equity Characteristics Analysis Summary

#### **Portfolio Characteristics**

This graph compares the manager's portfolio characteristics with the range of characteristics for the portfolios which make up the manager's style group. This analysis illustrates whether the manager's current holdings are consistent with other managers employing the same style.

#### Portfolio Characteristics Percentile Rankings Rankings Against Callan Non US Equity Mutual Funds as of December 31, 2022



#### **Sector Weights**

The graph below contrasts the manager's sector weights with those of the benchmark and median sector weights across th