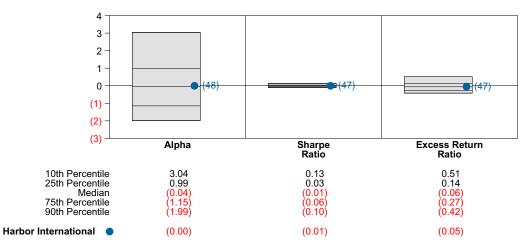

k vs Return



# Harbor International Return Analysis Summary

#### **Return Analysis**

The graphs below analyze the manager's return on both a risk-adjusted and unadjusted basis. The first chart illustrates the manager's ranking over different periods versus the appropriate style group. The second chart shows the historical quarterly and cumulative manager returns versus the appropriate market benchmark. The last chart illustrates the manager's ranking relative to their style using various risk-adjusted return measures.

#### Performance vs Callan Non US Equity Mutual Funds (Net)



Cumulative and Quarterly Relative Returns vs MSCI ACWI xUS GD



Risk Adjusted Return Measures vs MSCI ACWI xUS GD Rankings Against Callan Non US Equity Mutual Funds (Net) Five Years Ended December 31, 2022



# Harbor International Equity Characteristics Analysis Summary

#### **Portfolio Characteristics**

This graph compares the manager's portfolio characteristics with the range of characteristics for the portfolios which make up the manager's style group. This analysis illustrates whether the manager's current holdings are consistent with other managers employing the same style.

#### Portfolio Characteristics Percentile Rankings Rankings Against Callan Non US Equity Mutual Funds as of December 31, 2022



#### **Sector Weights**

The graph below contrasts the manager's sector weights with those of the benchmark and median sector weights across the members of the peer group. The magnitude of sector weight differences from the index and the manager's sector diversification are also shown. D