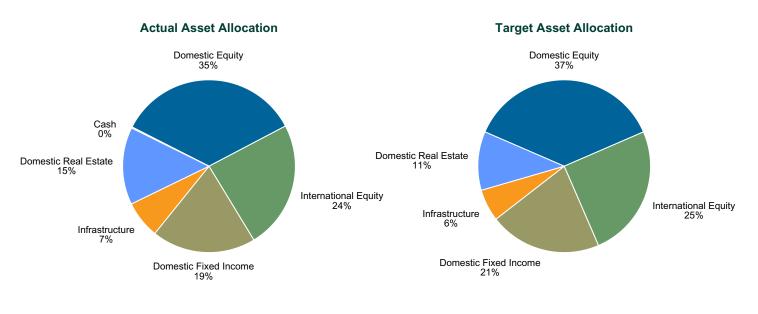

#### 9. INFORMATION/DISCUSSION/POSSIBLE ACTION ITEMS

- 9.1. Updated MOU between MUSD and MCCSD The Board will consider the updated memorandum of understanding for the planning, design, and construction of new potable water wells, a water storage tank, and watery system interconnection. (action)
- 9.2. Modernization and Construction Management Update Construction Manager, Donald Alameida, will provide an update on the Phase I Modernization of Mendocino High School. (information)
- 9.3. Consideration of Addendum to Lease-Leaseback Agreement (information/discussion/action)
- 9.4. Quattrocchi Kwok Architects The Board will discuss and possibly take action on the "Fee Increase Letter" revised March 23, 2023 for the Phase II of the Mendocino High School Modernization project as well as the "Addendum to Master Agreement" for Phase I of the Mendocino High School Modernization project (action)
- 9.5. TK/Pre-K at the K8 Superintendent Jason Morse and the Board will discuss the possibility of a preschool at the K8 campus (information/discussion)
- 9.6. School Start Time Update The Board will discuss start times for the Mendocino High Schools and K8 School (information/discussion)
- 9.7. Report on California Assessment of Student Performance and Progress (CAASPP) Superintendent Jason Morse will give a report on CAASPP 2021-22 results for the district (information/discussion)
- 9.8. Ratification of Superintendent Contract (action)
- 9.9. Consideration of Resolution 2023-05: Initiating Proceeding for the Maintenance Assessment District (MAD). In order to continue to collect and use fees through the MAD, the Board must initiate the review and adopt this process annually. This resolution initiates this process. (action)
- 9.10. Class Size Limits for 2023-24 School Year According to BP 6151 the Board will establish class size limits on a yearly basis (as related to inter-district and intradistrict transfers) (action)
- 9.11. Board Policies and Administrative Regulations (first reading) 9.11.1. BP 4216: Probationary/Permanent Status (personnel)
- 9.12. Board Policies and Administrative Regulations (information only) 9.12.1. BP 6158: Independent Study (instruction)