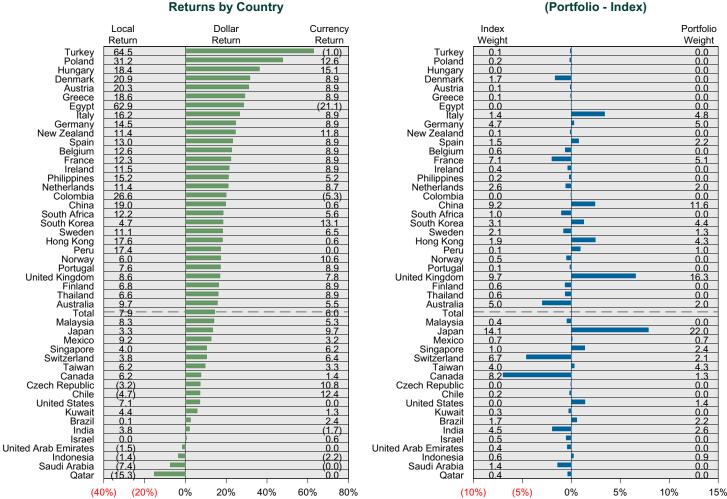

of the portfolio's market value.



# Mondrian International vs MSCI ACWI xUS GD Attribution for Quarter Ended December 31, 2022

Index

#### International Attribution

The first chart below illustrates the return for each country in the index sorted from high to low. The total return for the index is highlighted with a dotted line. The second chart (countries presented in the same order) illustrates the manager's country allocation decisions relative to the index. To the extent that the manager over-weighted a country that had a higher return than the total return for the index (above the dotted line) it contributes positively to the manager's country (or currency) selection effect. The last chart details the manager return, the index return, and the attribution factors for the quarter.





# **Beginning Relative Weights**

## T. Rowe Price Intl Small Cap Period Ended December 31, 2022

#### **Investment Philosophy**

T. Rowe's International Small Cap strategy has been managed within a multi-portfolio manager structure with regional responsibilities since inception. The group has been incredibly stable, however, in 2021 Ben Griffiths took on the leadership role of the team from previous portfolio manager, Justin Thomson, who was elevated to head of T. Rowe's International Equity division. Fortunately, Griffiths has been a member of the team since 2006 and well equipped to take over. The investment process focuses on finding high quality businesses that can generate performance beyond a business cycle. The team takes a long-term approach to identify 200 to 250 stocks for t