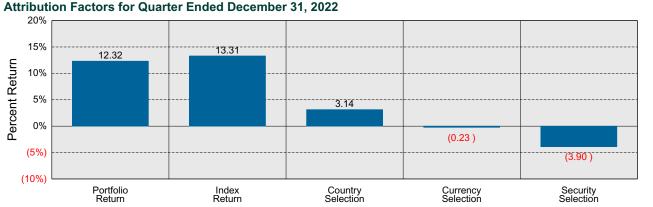

ortfolio's market value.



# T. Rowe Price Intl Small Cap vs MSCI ACWI xUS Small Attribution for Quarter Ended December 31, 2022

#### **International Attribution**

The first chart below illustrates the return for each country in the index sorted from high to low. The total return for the index is highlighted with a dotted line. The second chart (countries presented in the same order) illustrates the manager's country allocation decisions relative to the index. To the extent that the manager over-weighted a country that had a higher return than the total return for the index (above the dotted line) it contributes positively to the manager's country (or currency) selection effect. The last chart details the manager return, the index return, and the attribution factors for the quarter.





### **NinetyOne** Period Ended December 31, 2022

#### **Investment Philosophy**

Ninety One North America's 4Factor Equity team believes that share prices are driven by four key attributes over time and investing in companies that display these characteristics will drive long-term performance. They look to invest in high quality, attractively valued companies, which are improving operating performance and receiving increasing investor attention. These four factors (i.e., Strategy, Value, Earnings, and Technicals) are confirmed as performance drivers by academic research, empirical testing and intuitive reasoning. They believe that each factor can be a source of outperformance but in combination they are intended to produce more stable returns over the market cycle. Ninety One North Amer