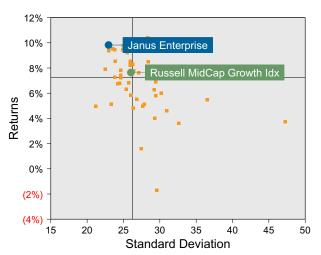

#### 9. INFORMATION/DISCUSSION/POSSIBLE ACTION ITEMS

- 9.1. Updated MOU between MUSD and MCCSD The Board will consider the updated memorandum of understanding for the planning, design, and construction of new potable water wells, a water storage tank, and watery system interconnection. (action)
- 9.2. Modernization and Construction Management Update Construction Manager, Donald Alameida, will provide an update on the Phase I Modernization of Mendocino High School. (information)
- 9.3. Consideration of Addendum to Lease-Leaseback Agreement (information/discussion/action)
- 9.4. Quattrocchi Kwok Architects The Board will discuss and possibly take action on the "Fee Increase Letter" revised March 23, 2023 for the Phase II of the Mendocino High School Modernization project as well as the "Addendum to Master Agreement" for Phase I of the Mendocino High School Modernization project (action)
- 9.5. TK/Pre-K at the K8 Superintendent Jason Morse and the Board will discuss the possibility of a preschool at the K8 campus (information/discussion)
- 9.6. School Start Time Update The Board will discuss start times for the Mendocino High Schools and K8 School (information/discussion)
- 9.7. Report on California Assessment of Student Performance and Progress (CAASPP) Superintendent Jason Morse will give a report on CAASPP 2021-22 results for the district (information/discussion)
- 9.8. Ratification of Superintendent Contract (action)
- 9.9. Consideration of Resolution 2023-05: Initiating Proceeding for the Maintenance Assessment District (MAD). In order to continue to collect and use fees through the MAD, the Board must initiate the review and adopt this process annually. This resolution initiates this process. (action)
- 9.10. Class Size Limits for 2023-24 School Year According to BP 6151 the Board will establish class size limits on a yearly basis (as related to inter-district and intradistrict transfers) (action)
- 9.11. Board Policies and Administrative Regulations (first reading) 9.11.1. BP 4216: Probationary/Permanent Status (personnel)
- 9.12. Board Policies and Administrative Regulations (information only) 9.12.1. BP 6158: Independent Study (instruction)