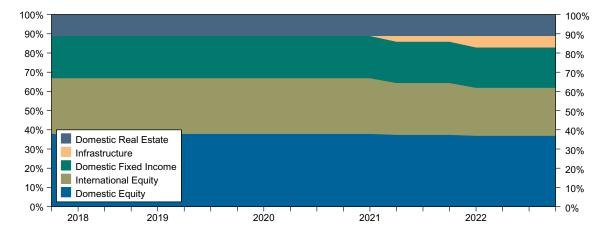

0%                            | 0.00%            | 0.00%            | 0.00%             | (0.01%)             | (0.01%)                     |
| Total                |                               |                               | 7.49% =          | 7.54%            | + 0.02% +         | (0.07%)             | (0.05%)                     |

# **Actual vs Target Historical Asset Allocation**

The Historical asset allocation for a fund is by far the largest factor explaining its performance. The charts below show the fund's historical actual asset allocation, the fund's historical target asset allocation, and the historical asset allocation of the average fund in the Callan Public Fund Sponsor Database.



## **Actual Historical Asset Allocation**

## **Target Historical Asset Allocation**



#### Average Callan Public Fund Sponsor Database Historical Asset Allocation





# **Total Fund Ranking**

The first two charts show the ranking of the Total Fund's performance relative to that of the Callan Public Fund Sponsor Database for periods ended December 31, 2022. The first chart is a standard unadjusted ranking. In the second chart each fund in the database is adjusted to have the same historical asset allocation as that of the Total Fund.



#### Asset Allocation Adjusted Ranking



## Total Fund Period Ended December 31, 2022

#### **Investment Philosophy**

The Public Fund Sponsor Database consists of public employee pension total funds including both Callan LLC client and surveyed non-client funds.

#### **Quarterly Summary and Highlights**

• Total Fund's portfolio posted