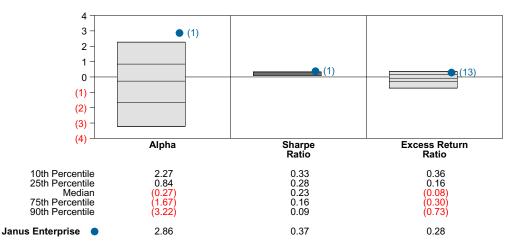

Janus Enterprise Return Analysis Summary

#### **Return Analysis**

The graphs below analyze the manager's return on both a risk-adjusted and unadjusted basis. The first chart illustrates the manager's ranking over different periods versus the appropriate style group. The second chart shows the historical quarterly and cumulative manager returns versus the appropriate market benchmark. The last chart illustrates the manager's ranking relative to their style using various risk-adjusted return measures.

#### Performance vs Callan Mid Cap Growth Mutual Funds (Net)



Cumulative and Quarterly Relative Returns vs Russell MidCap Growth Idx



Risk Adjusted Return Measures vs Russell MidCap Growth Idx Rankings Against Callan Mid Cap Growth Mutual Funds (Net) Five Years Ended December 31, 2022



# Janus Enterprise Equity Characteristics Analysis Summary

#### **Portfolio Characteristics**

This graph compares the manager's portfolio characteristics with the range of characteristics for the portfolios which make up the manager's style group. This analysis illustrates whether the manager's current holdings are consistent with other managers employing the same style.

#### Portfolio Characteristics Percentile Rankings Rankings Against Callan Mid Cap Growth Mutual Funds as of December 31, 2022



#### **Sector Weights**

The graph below contrasts the manager's sector weights with those of the benchmark and median sector weights across the members of the peer group. The magnitude of sector weight differences from the index and the manager's sector diversification are also shown. Dive