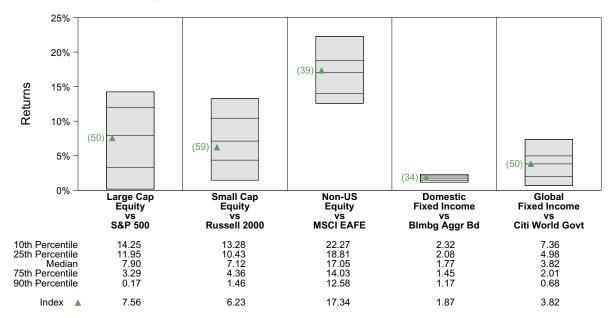

Market Overview Active Management vs Index Returns

#### Market Overview

The charts below illustrate the range of returns across managers in Callan's Mutual Fund database over the most recent one quarter and one year time periods. The database is broken down by asset class to illustrate the difference in returns across those asset classes. An appropriate index is also shown for each asset class for comparison purposes. As an example, the first bar in the upper chart illustrates the range of returns for domestic equity managers over the last quarter. The triangle represents the S&P 500 return. The number next to the triangle represents the ranking of the S&P 500 in the Large Cap Equity manager database.

#### Range of Mutual Fund Returns by Asset Class One Quarter Ended December 31, 2022



### Range of Mutual Fund Returns by Asset Class One Year Ended December 31, 2022



## Domestic Equity Active Management Overview

U.S. stock indices posted positive returns in 4Q as investor sentiment improved, but the YTD results remained dismal with most indices posting double-digit declines. The S&P 500 Index rose 7.6% for the quarter, lowering its YTD loss to 18.1%. Returns were quite mixed across sectors with Energy (+22.8%) being the best and Consumer Discretionary (-10.2%) faring the worst. Value stocks trounced growth for the quarter (Russell 1000 Value: +12.4%; Russell 1000 Growth: +2.2%) and the year (Russell 1000 Value: -7.5%; Russell 1000 Growth: -29.1%). In 4Q, the Growth Index was hurt by relative underweights in Health Care, Financials, and Energy as well as significant u