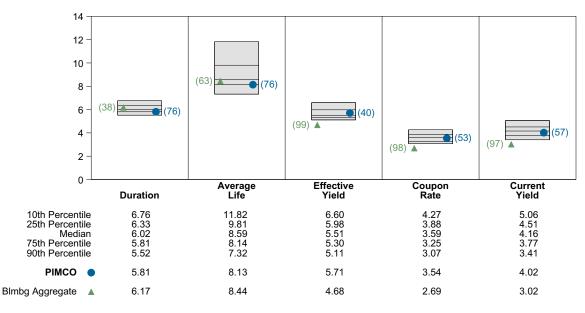

style using various risk-adjusted return measures.

#### Performance vs Callan Core Plus Mutual Funds (Net)



Cumulative and Quarterly Relative Returns vs Blmbg Aggregate



Risk Adjusted Return Measures vs Blmbg Aggregate Rankings Against Callan Core Plus Mutual Funds (Net) Five Years Ended December 31, 2022





#### PIMCO Bond Characteristics Analysis Summary

#### **Portfolio Characteristics**

This graph compares the manager's portfolio characteristics with the range of characteristics for the portfolios which make up the manager's style group. This analysis illustrates whether the manager's current holdings are consistent with other managers employing the same style.

#### Fixed Income Portfolio Characteristics Rankings Against Callan Core Plus Fixed Income as of December 31, 2022



#### Sector Allocation and Quality Ratings

The first graph compares the manager's sector allocation with the average allocation across all the members of the manager's style. The second graph compares the manager's weighted average quality rating with the range of quality ratings for the style.



#### Quality Ratings vs Callan Core Plus Fixed Income





Infrastructure

#### IFM Global Infrastructure Period Ended December 31, 2022

#### **Investment Philosophy**

IFM Investors believes a professionally managed portfolio of infrastructure assets can provide long-term institutional investors with significant benefits: diversification, earnings stability, participation in economic growth, protection from inflation and portfolio risk management. Infrastructure assets also allow investors t