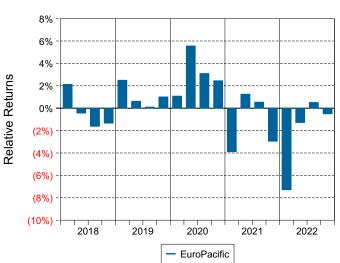

g strategies. Switched from Class R-5 Shares to Class R-6 Shares in December 2009.

#### **Quarterly Summary and Highlights**

- EuroPacific's portfolio posted a 13.78% return for the quarter placing it in the 77 percentile of the Callan Non US Equity Mutual Funds group for the quarter and in the 77 percentile for the last year.
- EuroPacific's portfolio underperformed the MSCI ACWI xUS GD by 0.58% for the quarter and underperformed the MSCI ACWI xUS GD for the year by 7.16%.

#### Quarterly Asset Growth

| Beginning Market Value    | \$24,531,217 |
|---------------------------|--------------|
| Net New Investment        | \$-2,400,000 |
| Investment Gains/(Losses) | \$3,357,795  |
| Ending Market Value       | \$25,489,013 |

#### Performance vs Callan Non US Equity Mutual Funds (Net)





#### Relative Return vs MSCI ACWI xUS GD

#### Callan Non US Equity Mutual Funds (Net) Annualized Five Year Risk vs Return



# EuroPacific Return Analysis Summary

#### **Return Analysis**

The graphs below analyze the manager's return on both a risk-adjusted and unadjusted basis. The first chart illustrates the manager's ranking over different periods versus the appropriate style group. The second chart shows the historical quarterly and cumulative manager returns versus the appropriate market benchmark. The last chart illustrates the manager's ranking relative to their style using various risk-adjusted return measures.

#### Performance vs Callan Non US Equity Mutual Funds (Net)



Cumulative and Quarterly Relative Returns vs MSCI ACWI xUS GD



Risk Adjusted Return Measures vs MSCI A