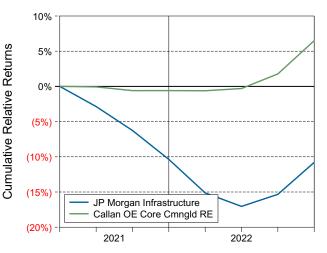

erly Summary and Highlights**

- JP Morgan Infrastructure's portfolio posted a 0.00% return for the quarter placing it in the 64 percentile of the Callan Open End Core Cmmingled Real Est group for the quarter and in the 72 percentile for the last year.
- JP Morgan Infrastructure's portfolio outperformed the NCREIF NFI-ODCE Eq Wt Net by 5.08% for the quarter and underperformed the NCREIF NFI-ODCE Eq Wt Net for the year by 0.51%.

| Quarterly Asset Growth |              |
|------------------------|--------------|
| nning Market Value     | \$24,362,300 |
| New Investment         | \$0          |

| Investment Gains/(Losses) | \$0          |
|---------------------------|--------------|
| Ending Market Value       | \$24,362,300 |









#### Cumulative Returns vs NCREIF NFI-ODCE Eq Wt Net



Real Estate

#### Real Estate Composite Period Ended December 31, 2022

#### **Quarterly Summary and Highlights**

- Real Estate Composite's portfolio posted a (3.44)% return for the quarter placing it in the 71 percentile of the Callan Open End Core Cmmingled Real Est group for the quarter and in the 92 percentile for the last year.
- Real Estate Composite's portfolio outperformed the Real Estate Custom Benchmark by 1.65% for the quarter and underperformed the Real Estate Custom Benchmark for the year by 2.58%.

#### Performance vs Callan Open End Core Cmmingled Real Est (Net)

#### Quarterly Asset Growth

| Beginning Market Value    | \$92,897,689 |
|---------------------------|--------------|
| Net New Investment        | \$-293,897   |
| Investment Gains/(Losses) | \$-3,191,032 |
| E