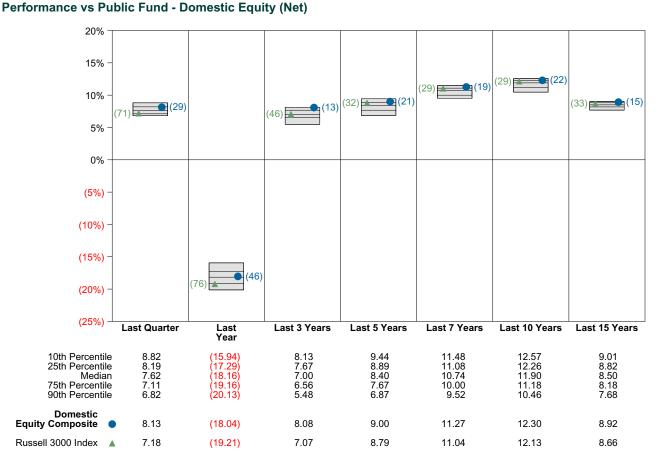

turn plotted in the graph above.







Domestic Equity

# Domestic Equity Composite Period Ended December 31, 2022

#### **Quarterly Summary and Highlights**

- Domestic Equity Composite's portfolio posted a 8.13% return for the quarter placing it in the 29 percentile of the Public Fund Domestic Equity group for the quarter and in the 46 percentile for the last year.
- Domestic Equity Composite's portfolio outperformed the Russell 3000 Index by 0.95% for the quarter and outperformed the Russell 3000 Index for the year by 1.17%.

#### **Quarterly Asset Growth**

| Beginning Market Value    | \$205,271,900 |
|---------------------------|---------------|
| Net New Investment        | \$-7,850,000  |
| Investment Gains/(Losses) | \$16,633,708  |
| Ending Market Value       | \$214,055,608 |





## **Relative Return vs Russell 3000 Index**

## Public Fund - Domestic Equity (Net) Annualized Five Year Risk vs Return



# Domestic Equity Composite Return Analysis Summary

## **Return Analysis**

The graphs below analyze the manager's return on both a risk-adjusted and unadjusted basis. The first chart illustrates the manager's ranking over different periods versus the appropriate style group. The second chart shows the historical quarterly and cumulative manager returns versus the appropriate market benchmark. The last chart illustrates the manager's ranking relative to their style using various risk-adjusted return measures.

#### Performance vs Public Fund - Domestic Equity (Net)



**Cumulative and Quarterly Relative Returns vs Russell 3000 Index** 



### Risk Adjusted Return