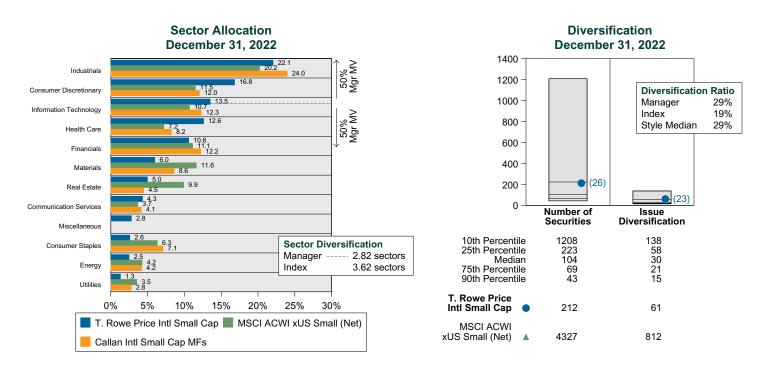

ustrates whether the manager's current holdings are consistent with other managers employing the same style.

#### Portfolio Characteristics Percentile Rankings Rankings Against Callan International Small Cap Mut Funds as of December 31, 2022



#### **Sector Weights**

The graph below contrasts the manager's sector weights with those of the benchmark and median sector weights across the members of the peer group. The magnitude of sector weight differences from the index and the manager's sector diversification are also shown. Diversification by number and concentration of holdings are also compared to the benchmark and peer group. Issue Diversification represents by count, and Diversification Ratio by percent, the number of holdings that account for half of the portfolio's market value.



# T. Rowe Price Intl Small Cap vs MSCI ACWI xUS Small Attribution for Quarter Ended December 31, 2022

#### **International Attribution**

The first chart below illustrates the return for each country in the index sorted from high to low. The total return for the index is highlighted with a dotted line. The second chart (countries presented in the same order) illustrates the manager's country allocation decisions relative to the index. To the extent that the manager over-weighted a country that had a higher return than the total return for the index (above the dotted line) it contributes positively to the manager's country (or currency) selection effect. The last chart details the manager return, the index return, and the attribution factors for the quarter.





### **NinetyOne** Period