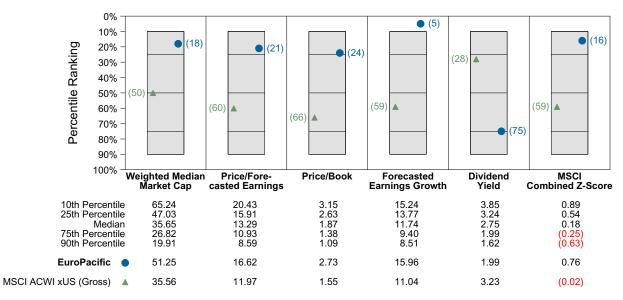

djusted return measures.

#### Performance vs Callan Non US Equity Mutual Funds (Net)



Cumulative and Quarterly Relative Returns vs MSCI ACWI xUS GD



Risk Adjusted Return Measures vs MSCI ACWI xUS GD Rankings Against Callan Non US Equity Mutual Funds (Net) Five Years Ended December 31, 2022





# EuroPacific Equity Characteristics Analysis Summary

#### **Portfolio Characteristics**

This graph compares the manager's portfolio characteristics with the range of characteristics for the portfolios which make up the manager's style group. This analysis illustrates whether the manager's current holdings are consistent with other managers employing the same style.

#### Portfolio Characteristics Percentile Rankings Rankings Against Callan Non US Equity Mutual Funds as of December 31, 2022



#### **Sector Weights**

The graph below contrasts the manager's sector weights with those of the benchmark and median sector weights across the members of the peer group. The magnitude of sector weight differences from the index and the manager's sector diversification are also shown. Diversification by number and concentration of holdings are also compared to the benchmark and peer group. Issue Diversification represents by count, and Diversification Ratio by percent, the number of holdings that account for half of the portfolio's market value.





# EuroPacific vs MSCI ACWI xUS GD Attribution for Quarter Ended December 31, 2022

#### **International Attribution**

The first chart below illustrates the return for each country in the index sorted from high to low. The total return for