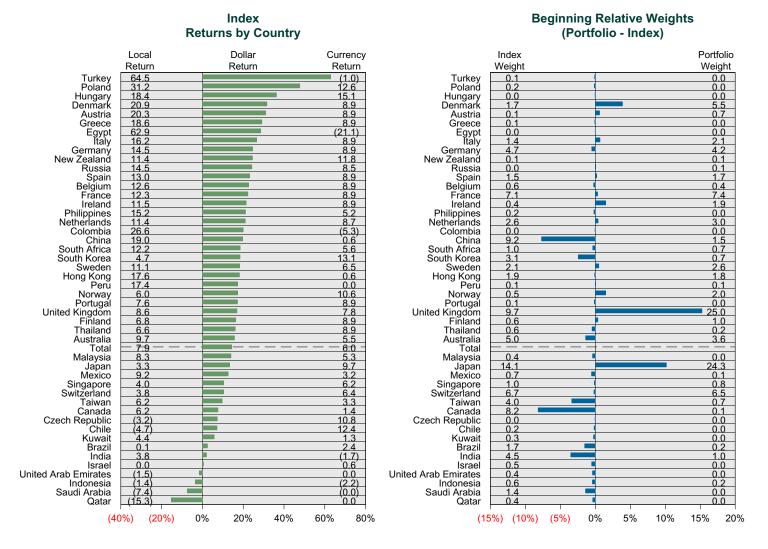

half of the portfolio's market value.



# Harbor International vs MSCI ACWI xUS GD Attribution for Quarter Ended December 31, 2022

#### **International Attribution**

The first chart below illustrates the return for each country in the index sorted from high to low. The total return for the index is highlighted with a dotted line. The second chart (countries presented in the same order) illustrates the manager's country allocation decisions relative to the index. To the extent that the manager over-weighted a country that had a higher return than the total return for the index (above the dotted line) it contributes positively to the manager's country (or currency) selection effect. The last chart details the manager return, the index return, and the attribution factors for the quarter.





## Oakmark International Period Ended December 31, 2022

#### **Investment Philosophy**

Harris International Equity is sub-advised by Oakmark. Oakmark employs a value approach to investing and relies on its in-house research capabilities to build focused portfolios. The investment team purchases international stocks in both established and emerging markets that are selling at a substantial discount to intrinsic value. Unlike some value managers, Oakmark places particular emphasis on a company's ability to generate free cash flow as well as the strength of company management. Stocks are also analyzed in terms of financial strength, the position of the company in its industry, and the attractiveness of the industry. The resulting portfolio is relatively concentrated with between 35-65 h