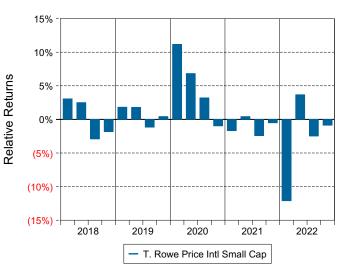

of the manager's composite.

#### **Quarterly Summary and Highlights**

- T. Rowe Price Intl Small Cap's portfolio posted a 12.32% return for the quarter placing it in the 84 percentile of the Callan International Small Cap Mut Funds group for the quarter and in the 73 percentile for the last year.
- T. Rowe Price Intl Small Cap's portfolio underperformed the MSCI ACWI xUS Small by 0.99% for the quarter and underperformed the MSCI ACWI xUS Small for the year by 9.54%.

#### Quarterly Asset Growth

| Beginning Market Value    | \$17,768,216 |
|---------------------------|--------------|
| Net New Investment        | \$2,500,000  |
| Investment Gains/(Losses) | \$2,411,153  |
| Ending Market Value       | \$22,679,369 |

#### Performance vs Callan International Small Cap Mut Funds (Net)





Relative Return vs MSCI ACWI xUS Small

Callan International Small Cap Mut Funds (Net) Annualized Five Year Risk vs Return



# T. Rowe Price Intl Small Cap Return Analysis Summary

#### **Return Analysis**

The graphs below analyze the manager's return on both a risk-adjusted and unadjusted basis. The first chart illustrates the manager's ranking over different periods versus the appropriate style group. The second chart shows the historical quarterly and cumulative manager returns versus the appropriate market benchmark. The last chart illustrates the manager's ranking relative to their style using various risk-adjusted return measures.



Cumulative and Quarterly Relative Returns vs MSCI ACWI xUS Small



Risk Adjusted Return Measures vs MSCI ACWI xUS Small Rankings Against Callan Int