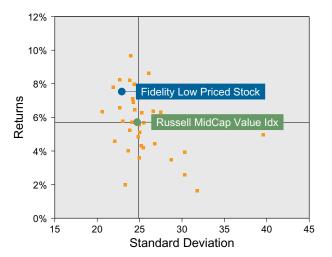

he Russell MidCap Value Idx for the year by 6.23%.

| Performance vs | Callan | Mid | Cap | Value | Mutual | Funds | (Net) |
|----------------|--------|-----|-----|-------|--------|-------|-------|
|----------------|--------|-----|-----|-------|--------|-------|-------|

| Quarterly Asset Growth              |             |  |  |  |  |
|-------------------------------------|-------------|--|--|--|--|
| Beginning Market Value \$16,104,775 |             |  |  |  |  |
| Net New Investment \$-2,000,000     |             |  |  |  |  |
| Investment Gains/(Losses)           | \$2,185,934 |  |  |  |  |
| Ending Market Value \$16,290,709    |             |  |  |  |  |





#### Relative Return vs Russell MidCap Value Idx

Callan Mid Cap Value Mutual Funds (Net) Annualized Five Year Risk vs Return



# Fidelity Low Priced Stock Return Analysis Summary

## **Return Analysis**

The graphs below analyze the manager's return on both a risk-adjusted and unadjusted basis. The first chart illustrates the manager's ranking over different periods versus the appropriate style group. The second chart shows the historical quarterly and cumulative manager returns versus the appropriate market benchmark. The last chart illustrates the manager's ranking relative to their style using various risk-adjusted return measures.

## Performance vs Callan Mid Cap Value Mutual Funds (Net)



Cumulative and Quarterly Relative Returns vs Russell MidCap Value Idx



## Risk Adjusted Return Measures vs Russell MidCap Value Idx Rankings Against Callan Mid Cap Value Mutual Funds (Net) Five Years Ended December 31,