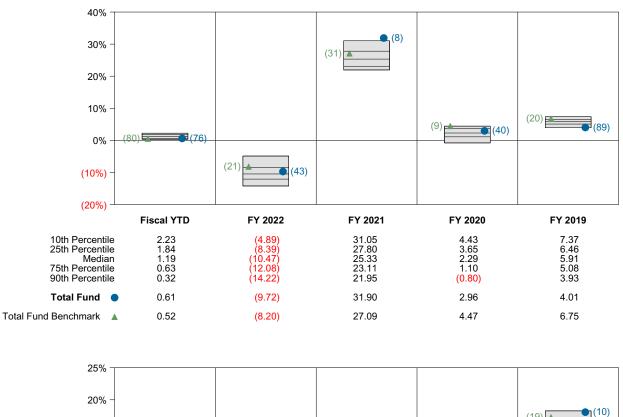

vs Total Fund Benchmark** 



Risk Adjusted Return Measures vs Total Fund Benchmark Rankings Against Callan Public Fund Sponsor Database (Net) Five Years Ended December 31, 2022





# Mendocino County Employees' Retirement Association Performance vs Callan Public Fund Sponsor Database Periods Ended December 31, 2022

#### **Return Ranking**

The chart below illustrates fund rankings over various periods versus the Callan Public Fund Sponsor Database. The bars represent the range of returns from the 10th percentile to the 90th percentile for each period for all funds in the Callan Public Fund Sponsor Database. The numbers to the right of the bar represent the percentile rankings of the fund being analyzed. The table below the chart details the rates of return plotted in the graph above.







Domestic Equity

# Domestic Equity Composite Period Ended December 31, 2022

#### **Quarterly Summary and Highlights**

- Domestic Equity Composite's portfolio posted a 8.13% return for the quarter placing it in the 29 percentile of the Public Fund Domestic Equity group for the quarter and in the 46 percentile for the last year.
- Domestic Equity Composite's portfolio outperformed the Russell 3000 Index by 0.95% for the quarter and outperformed the Russell 3000 Index for the year by 1.17%.

#### **Quarterly Asset Growth**

| Beginning Market Value    | \$205,271,900 |
|---------------------------|---------------|
| Net New Investment        | \$-7,850,000  |
| Investment Gains/(Losses) | \$16,633,708  |
| Ending Market Value       | \$214,055,608 |





## **Relative Return vs Russel