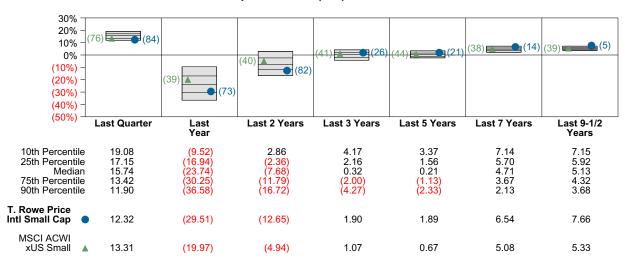

at of the manager's composite.

#### **Quarterly Summary and Highlights**

- T. Rowe Price Intl Small Cap's portfolio posted a 12.32% return for the quarter placing it in the 84 percentile of the Callan International Small Cap Mut Funds group for the quarter and in the 73 percentile for the last year.
- T. Rowe Price Intl Small Cap's portfolio underperformed the MSCI ACWI xUS Small by 0.99% for the quarter and underperformed the MSCI ACWI xUS Small for the year by 9.54%.

#### Quarterly Asset Growth

| Beginning Market Value    | \$17,768,216 |
|---------------------------|--------------|
| Net New Investment        | \$2,500,000  |
| Investment Gains/(Losses) | \$2,411,153  |
| Ending Market Value       | \$22,679,369 |

#### Performance vs Callan International Small Cap Mut Funds (Net)





Relative Return vs MSCI ACWI xUS Small

Callan International Small Cap Mut Funds (Net) Annualized Five Year Risk vs Return



# T. Rowe Price Intl Small Cap Return Analysis Summary

#### **Return Analysis**

The graphs below analyze the manager's return on both a risk-adjusted and unadjusted basis. The first chart illustrates the manager's ranking over different periods versus the appropriate style group. The second chart shows the historical quarterly and cumulative manager returns versus the appropriate market benchmark. The last chart illustrates the manager's ranking relative to their style using various risk-adjusted return measures.



Cumulative and Quarterly Relative Returns vs MSCI ACWI xUS Small



Risk Adjusted Return Measures vs MSCI ACWI xUS Small Rankings Against Callan I