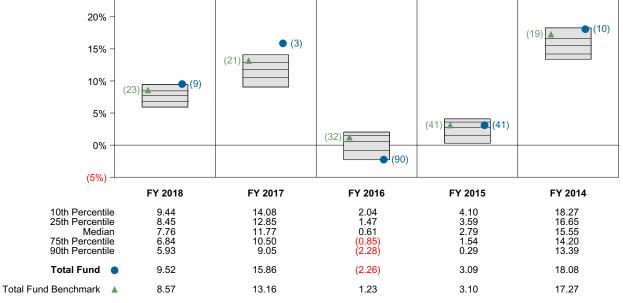

s Total Fund Benchmark** 



Risk Adjusted Return Measures vs Total Fund Benchmark Rankings Against Callan Public Fund Sponsor Database (Net) Five Years Ended December 31, 2022





# Mendocino County Employees' Retirement Association Performance vs Callan Public Fund Sponsor Database Periods Ended December 31, 2022

#### **Return Ranking**

The chart below illustrates fund rankings over various periods versus the Callan Public Fund Sponsor Database. The bars represent the range of returns from the 10th percentile to the 90th percentile for each period for all funds in the Callan Public Fund Sponsor Database. The numbers to the right of the bar represent the percentile rankings of the fund being analyzed. The table below the chart details the rates of return plotted in the graph above.







Domestic Equity

# Domestic Equity Composite Period Ended December 31, 2022

#### **Quarterly Summary and Highlights**

- Domestic Equity Composite's portfolio posted a 8.13% return for the quarter placing it in the 29 percentile of the Public Fund Domestic Equity group for the quarter and in the 46 percentile for the last year.
- Domestic Equity Composite's portfolio outperformed the Russell 3000 Index by 0.95% for the quarter and outperformed the Russell 3000 Index for the year by 1.17%.

#### **Quarterly Asset Growth**

| Beginning Market Value    | \$205,271,900 |
|---------------------------|---------------|
| Net New Investment        | \$-7,850,000  |
| Investment Gains/(Losses) | \$16,633,708  |
| Ending Market Value       | \$214,055,608 |





## **Relative Return vs Russell