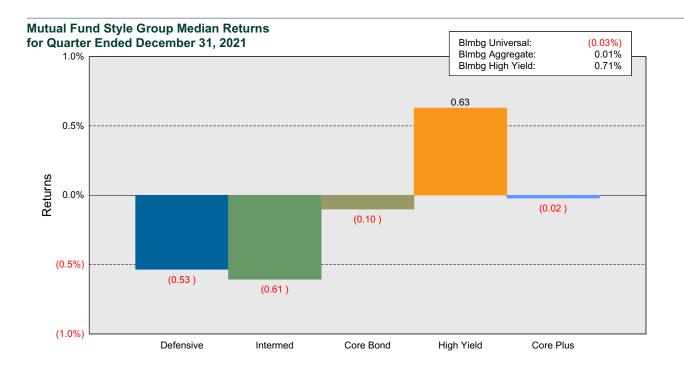

S. fixed income returns were literally flat in 4Q (0.0%) and the Bloomberg Aggregate posted an unusual negative result for the calendar year (-1.5%), for only the fourth time since the inception of the Index in 1976. Spread sectors underperformed in 4Q but outperformed for the year. The 10-year U.S. Treasury yield closed the year at 1.52%, up from 0.93% on 12/31/20 but flat over the course of the quarter. TIPS sharply outperformed the Aggregate for the quarter and the year (Bloomberg US TIPS Index: +2.4%; +6.0%) as expectations for inflation rose. High yield corporates were top performers for the quarter and the year (Bloomberg US HY: +0.7%; +5.3%) and the yield-to-worst for this Index was 4.21% as of year-end. Leveraged loans (S&P LSTA Lev Loan: +0.6%; +5.2%) also did relatively well.^L







#### **ASSET ALLOCATION AND PERFORMANCE**

#### **Asset Allocation and Performance**

This section begins with an overview of the fund's asset allocation at the broad asset class level. This is followed by a top down performance attribution analysis which analyzes the fund's performance relative to the performance of the fund's policy target asset allocation. The fund's historical performance is then examined relative to funds with similar objectives. Performance of each asset class is then shown relative to the asset class performance of other funds. Finally, a summary is presented of the holdings of the fund's investment managers, and the returns of those managers over various recent periods.



## Actual vs Target Asset Allocation As of December 31, 2021

The top left chart shows