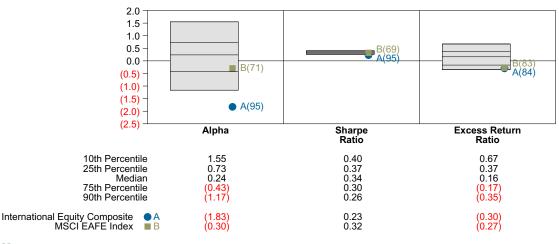

ernational Equity Composite Return Analysis Summary

#### **Return Analysis**

The graphs below analyze the manager's return on both a risk-adjusted and unadjusted basis. The first chart illustrates the manager's ranking over different periods versus the appropriate style group. The second chart shows the historical quarterly and cumulative manager returns versus the appropriate market benchmark. The last chart illustrates the manager's ranking relative to their style using various risk-adjusted return measures.

## Performance vs Public Fund - International Equity (Net)



## Cumulative and Quarterly Relative Returns vs MSCI ACWI ex-US Index



Risk Adjusted Return Measures vs MSCI ACWI ex-US Index Rankings Against Public Fund - International Equity (Net) Five Years Ended March 31, 2022





# International Equity Composite Equity Characteristics Analysis Summary

#### **Portfolio Characteristics**

This graph compares the manager's portfolio characteristics with the range of characteristics for the portfolios which make up the manager's style group. This analysis illustrates whether the manager's current holdings are consistent with other managers employing the same style.

# Portfolio Characteristics Percentile Rankings Rankings Against Callan Non-US Equity as of March 31, 2022



#### **Sector Weights**

The graph below contrasts the manager's sector weights with those of the benchmark and median sector weights across the members of the peer group. The magnitude of sector weight differences from the index and the manager's sector diversification are also shown. The regi