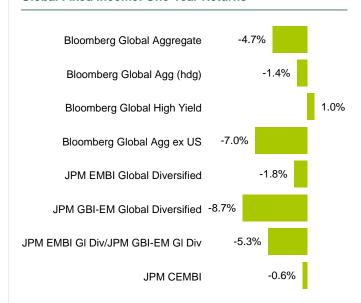

in 2021.
- Currencies fared the worst vs. the U.S. dollar; the Turkish lira sank 44% on spiking inflation.

#### Global outlook may shift lower with regional variance

 Moderating and differentiated outlook for various regions reflects certain DM and EM economies shifting to tightening balanced by others managing legacy issues.

#### Central bank policy is mixed

- The U.K. has led the way with interest rate hikes as the BOE expects inflation to peak in April 2022.
- Europe and Japan continue to have below-target inflation and are expected to maintain relatively accommodating monetary policy.
- EM central banks, having moved early to battle inflation, may be moving to a more late-cycle posture.

#### **Global Fixed Income: Quarterly Returns**



#### Global Fixed Income: One-Year Returns



#### Change in 10-Year Global Government Bond Yields



Sources: Bloomberg, JP Morgan







4th Quarter 2021

# **Quarterly Highlights**

The Callan Institute provides research to update clients on the latest industry trends and carefully structured educational programs to enhance the knowledge of industry professionals. Visit www.callan.com/research-library to see all of our publications, and www.callan.com/blog to view our blog. For more information contact Barb Gerraty at 415-274-3093 / institute@callan.com.

## **New Research from Callan's Experts**

**2021 Investment Management Fee Study** | The purpose of this study, the ninth we have done, is to provide a detailed analysis on institutional investment management fee levels and trends across multiple asset classes and mandate sizes