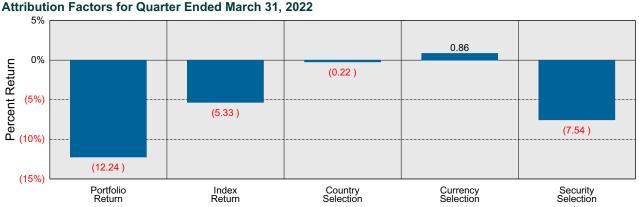

f March 31, 2022



#### **Sector Weights**





# EuroPacific vs MSCI ACWIxUS Gross Attribution for Quarter Ended March 31, 2022

#### **International Attribution**

The first chart below illustrates the return for each country in the index sorted from high to low. The total return for the index is highlighted with a dotted line. The second chart (countries presented in the same order) illustrates the manager's country allocation decisions relative to the index. To the extent that the manager over-weighted a country that had a higher return than the total return for the index (above the dotted line) it contributes positively to the manager's country (or currency) selection effect. The last chart details the manager return, the index return, and the attribution factors for the quarter.







# Harbor International Period Ended March 31, 2022

#### **Investment Philosophy**

On August 22, 2018, Harbor Funds Board of Trustees appointed Marathon Asset Management LLP (Marathon London) to serve as sub-advisor to the Harbor International Fund, replacing Northern Cross, LLC, effective immediately.

## **Quarterly Summary and Highlights**

- Harbor International's portfolio posted a (7.55)% return for the quarter placing it in the 45 percentile of the Callan Non US Equity Mutual Funds group for the quarter and in the 57 percentile for the last year.
- Harbor International's portfolio underperformed the MSCI ACWIXUS Gross by 2.22% for the quarter and underperformed the MSCI ACWIXUS Gross for the year by 2.26%.

## **Quarterly Asset Growth**

| Beginning Market Value    | \$36,738,4