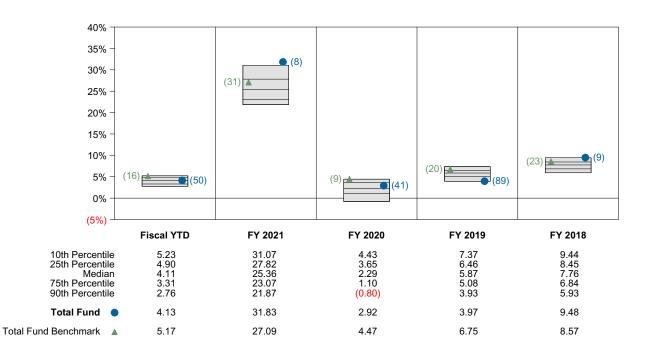

vs Total Fund Benchmark**



Risk Adjusted Return Measures vs Total Fund Benchmark Rankings Against Callan Public Fund Sponsor Database (Net) Five Years Ended December 31, 2021





## Mendocino County Employees' Retirement Association Performance vs Callan Public Fund Sponsor Database Periods Ended December 31, 2021

#### **Return Ranking**

The chart below illustrates fund rankings over various periods versus the Callan Public Fund Sponsor Database. The bars represent the range of returns from the 10th percentile to the 90th percentile for each period for all funds in the Callan Public Fund Sponsor Database. The numbers to the right of the bar represent the percentile rankings of the fund being analyzed. The table below the chart details the rates of return plotted in the graph above.





<sup>\*</sup> Current Quarter Target = 37.5% Russell 3000 Index, 27.0% MSCI ACWIXUS Gross, 21.5% Blmbg Aggregate, 11.0% NCREIF NFI-ODCE Eq Wt Net and 3.0% NCREIF NFI-ODCE Eq Wt Net.



## Domestic Equity Composite Period Ended December 31, 2021

#### **Quarterly Summary and Highlights**

- Domestic Equity Composite's portfolio posted a 9.20% return for the quarter placing it in the 42 percentile of the Public Fund - Domestic Equity group for the quarter and in the 20 percentile for the last year.
- Domestic Equity Composite's portfolio underperformed the Russell 3000 Index by 0.08% for the quarter and outperformed the Russell 3000 Index for the year by 1.79%.

#### **Quarterly Asset Growth**

 Beginning Market Value
 \$271,731,531

 Net New Investment
 \$-26,881,045

 Investment Gains/