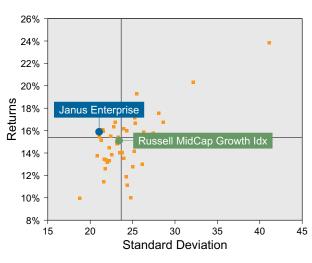

d a (6.91)% return for the quarter placing it in the 3 percentile of the Callan Mid Cap Growth Mutual Funds group for the quarter and in the 14 percentile for the last year.
- Janus Enterprise's portfolio outperformed the Russell MidCap Growth Idx by 5.67% for the quarter and outperformed the Russell MidCap Growth Idx for the year by 5.15%.

### **Quarterly Asset Growth**

| Beginning Market Value    | \$20,045,471 |
|---------------------------|--------------|
| Net New Investment        | \$0          |
| Investment Gains/(Losses) | \$-1,384,526 |
| Ending Market Value       | \$18,660,945 |

#### Performance vs Callan Mid Cap Growth Mutual Funds (Net)



#### Relative Return vs Russell MidCap Growth Idx



## Callan Mid Cap Growth Mutual Funds (Net) Annualized Five Year Risk vs Return





# Janus Enterprise Return Analysis Summary

#### **Return Analysis**

The graphs below analyze the manager's return on both a risk-adjusted and unadjusted basis. The first chart illustrates the manager's ranking over different periods versus the appropriate style group. The second chart shows the historical quarterly and cumulative manager returns versus the appropriate market benchmark. The last chart illustrates the manager's ranking relative to their style using various risk-adjusted return measures.

#### Performance vs Callan Mid Cap Growth Mutual Funds (Net)



## Cumulative and Quarterly Relative Returns vs Russell MidCap Growth Idx



Risk Adjusted Return Measures vs Russell MidCap Growth Idx Rankings Against Callan Mid Cap Growth Mutual Funds (Net) Five Years Ended March 31, 2