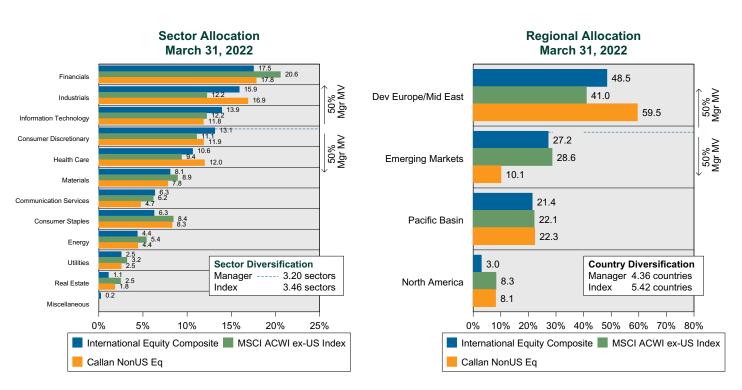

characteristics with the range of characteristics for the portfolios which make up the manager's style group. This analysis illustrates whether the manager's current holdings are consistent with other managers employing the same style.

# Portfolio Characteristics Percentile Rankings Rankings Against Callan Non-US Equity as of March 31, 2022



#### **Sector Weights**

The graph below contrasts the manager's sector weights with those of the benchmark and median sector weights across the members of the peer group. The magnitude of sector weight differences from the index and the manager's sector diversification are also shown. The regional allocation chart compares the manager's geographical region weights with those of the benchmark as well as the median region weights of the peer group.





# Country Allocation International Equity Composite VS MSCI ACWI ex-US Index

## **Country Allocation**

The chart below contrasts the portfolio's country allocation with that of the index as of March 31, 2022. This chart is useful because large deviations in country allocation relative to the index are often good predictors of tracking error in the subsequent quarter. To the extent that the portfolio allocation is similar to the index, the portfolio should experience more "index-like" performance. In order to illustrate the performance effect on the portfolio and index of these country allocations, the individual index country returns are also shown.





# International Holdings Based Style Analysis For One Quarter Ended March 31, 2022

This page analyzes and compares the investment