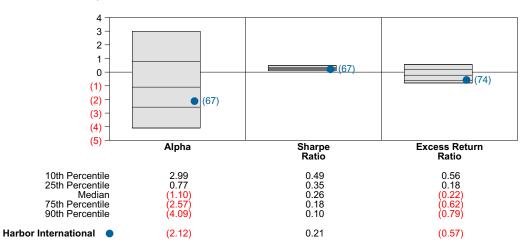

s Return





# Harbor International Return Analysis Summary

#### **Return Analysis**

The graphs below analyze the manager's return on both a risk-adjusted and unadjusted basis. The first chart illustrates the manager's ranking over different periods versus the appropriate style group. The second chart shows the historical quarterly and cumulative manager returns versus the appropriate market benchmark. The last chart illustrates the manager's ranking relative to their style using various risk-adjusted return measures.

# Performance vs Callan Non US Equity Mutual Funds (Net)



## Cumulative and Quarterly Relative Returns vs MSCI ACWIxUS Gross



Risk Adjusted Return Measures vs MSCI ACWIXUS Gross Rankings Against Callan Non US Equity Mutual Funds (Net) Five Years Ended March 31, 2022





# Harbor International Equity Characteristics Analysis Summary

#### **Portfolio Characteristics**

This graph compares the manager's portfolio characteristics with the range of characteristics for the portfolios which make up the manager's style group. This analysis illustrates whether the manager's current holdings are consistent with other managers employing the same style.

# Portfolio Characteristics Percentile Rankings Rankings Against Callan Non US Equity Mutual Funds as of March 31, 2022



#### **Sector Weights**





# Harbor International vs MSCI ACWIXUS Gross Attribution for Quarter Ended March 31, 2022

#### **International Attribution**

The first chart below illustrates the return for each country in the index sorted from high to low. The total return for the index is hi