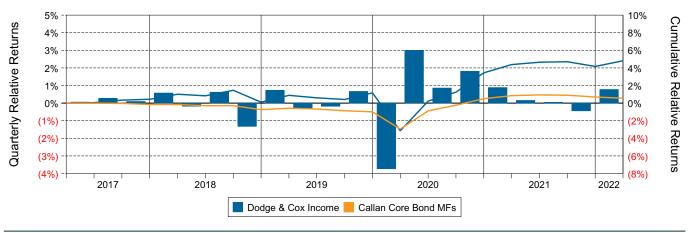

s Callan Core Bond Mutual Funds (Net)



### Relative Return vs Blmbg Aggregate



## Callan Core Bond Mutual Funds (Net) Annualized Five Year Risk vs Return





### Dodge & Cox Income Return Analysis Summary

### **Return Analysis**

The graphs below analyze the manager's return on both a risk-adjusted and unadjusted basis. The first chart illustrates the manager's ranking over different periods versus the appropriate style group. The second chart shows the historical quarterly and cumulative manager returns versus the appropriate market benchmark. The last chart illustrates the manager's ranking relative to their style using various risk-adjusted return measures.

### Performance vs Callan Core Bond Mutual Funds (Net)



### Cumulative and Quarterly Relative Returns vs Blmbg Aggregate



Risk Adjusted Return Measures vs Blmbg Aggregate Rankings Against Callan Core Bond Mutual Funds (Net) Five Years Ended March 31, 2022





# Dodge & Cox Income Bond Characteristics Analysis Summary

### **Portfolio Characteristics**

This graph compares the manager's portfolio characteristics with the range of characteristics for the portfolios which make up the manager's style group. This analysis illustrates whether the manager's current holdings are consistent with other managers employing the same style.

### Fixed Income Portfolio Characteristics Rankings Against Callan Core Bond Fixed Income as of March 31, 2022



### **Sector Allocation and Quality Ratings**

The first graph compares the manager's sector allocation with the average allocation across all the members of the manager