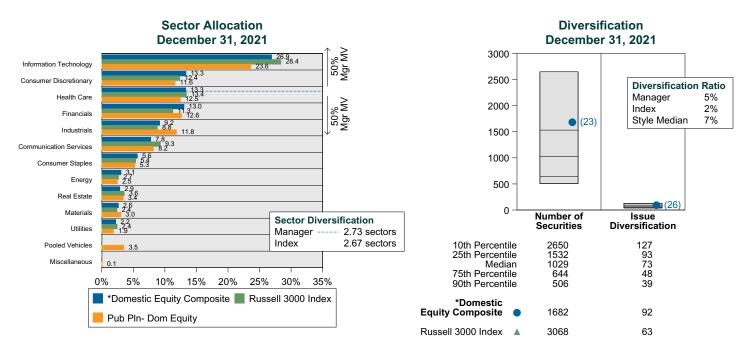

#### 5. RECOGNITION OF MUSE

Appreciation for special donations this last school year totaling \$8,412.86 to Mendocino Unified School District for enrichment activities and supplies. Since its inception in 2001, MUSE has contributed \$1,007,174.53.

#### 2021-22 MUSE Donations

During the 2021-22 school year, MUSE approved awards totaling \$12,762 for student enrichment projects.

#### 2021-22 Project - Awards Completed:

| Woodlands Trip, Grades 4-5            | 1,622.00 |
|---------------------------------------|----------|
| Woodworking Supplies, High School CTE | 1,000.00 |
| Culinary Supplies, High School CTE    | 4,707.36 |
| Blue Whale Field Trip, K8             | 288.00   |
| Pt Cabrillo Field Trip, K8            | 45.50    |
| STEM Supplies, Grade 6                | 750.00   |
|                                       |          |

2021-22 MUSE Donations (thru 7-31-2022) 8,412.86

mk: 8/2/2022