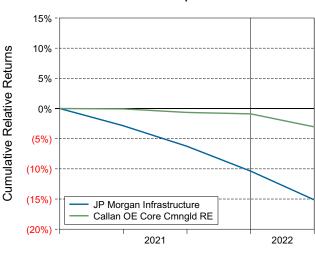

posted a 2.05% return for the quarter placing it in the 100 percentile of the Callan Open End Core Cmmingled Real Est group for the quarter and in the 98 percentile for the last year.
- JP Morgan Infrastructure's portfolio underperformed the NCREIF NFI-ODCE Eq Wt Net by 5.72% for the quarter and underperformed the NCREIF NFI-ODCE Eq Wt Net for the year by 19.47%.

### **Quarterly Asset Growth**

| Beginning Market Value    | \$17,450,750 |
|---------------------------|--------------|
| Net New Investment        | \$69,423     |
| Investment Gains/(Losses) | \$357,369    |
| Ending Market Value       | \$17.877.542 |

### Performance vs Callan Open End Core Cmmingled Real Est (Net)



### Relative Returns vs NCREIF NFI-ODCE Eq Wt Net



### Cumulative Returns vs NCREIF NFI-ODCE Eq Wt Net





### Real Estate Composite Period Ended March 31, 2022

### **Quarterly Summary and Highlights**

- Real Estate Composite's portfolio posted a 6.24% return for the quarter placing it in the 18 percentile of the Callan Open End Core Cmmingled Real Est group for the quarter and in the 33 percentile for the last year.
- Real Estate Composite's portfolio underperformed the Real Estate Custom Benchmark by 1.53% for the quarter and underperformed the Real Estate Custom Benchmark for the year by 1.32%.

### **Quarterly Asset Growth**

| Beginning Market Value    | \$75,577,242 |
|---------------------------|--------------|
| Net New Investment        | \$9,226,334  |
| Investment Gains/(Losses) | \$5,295,389  |
| Ending Market Value       | \$90,098,965 |

### Performance vs Callan Open End Co