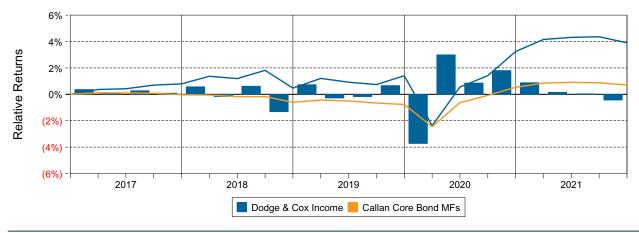

llan Core Bond Mutual Funds (Net)



#### Relative Return vs Blmbg Aggregate



## Callan Core Bond Mutual Funds (Net) Annualized Five Year Risk vs Return





## Dodge & Cox Income Return Analysis Summary

#### **Return Analysis**

The graphs below analyze the manager's return on both a risk-adjusted and unadjusted basis. The first chart illustrates the manager's ranking over different periods versus the appropriate style group. The second chart shows the historical quarterly and cumulative manager returns versus the appropriate market benchmark. The last chart illustrates the manager's ranking relative to their style using various risk-adjusted return measures.

### Performance vs Callan Core Bond Mutual Funds (Net)



### **Cumulative and Quarterly Relative Return vs Blmbg Aggregate**



Risk Adjusted Return Measures vs Blmbg Aggregate Rankings Against Callan Core Bond Mutual Funds (Net) Five Years Ended December 31, 2021





# Dodge & Cox Income Bond Characteristics Analysis Summary

#### **Portfolio Characteristics**

This graph compares the manager's portfolio characteristics with the range of characteristics for the portfolios which make up the manager's style group. This analysis illustrates whether the manager's current holdings are consistent with other managers employing the same style.

#### Fixed Income Portfolio Characteristics Rankings Against Callan Core Bond Fixed Income as of December 31, 2021



### **Sector Allocation and Quality Ratings**

The first graph compares the manager's sector allocation with the average allocation across all the members of the