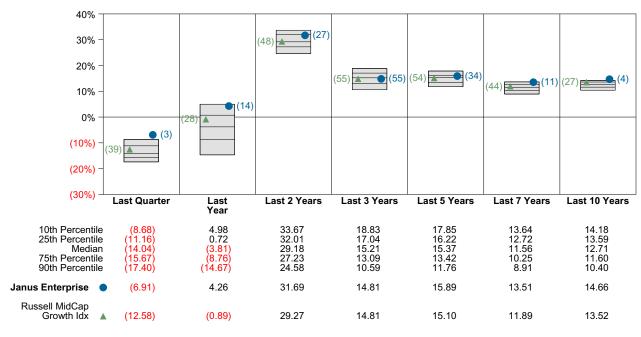

hares in December 2009 and Class N Shares in July 2016.

#### **Quarterly Summary and Highlights**

- Janus Enterprise's portfolio posted a (6.91)% return for the quarter placing it in the 3 percentile of the Callan Mid Cap Growth Mutual Funds group for the quarter and in the 14 percentile for the last year.
- Janus Enterprise's portfolio outperformed the Russell MidCap Growth Idx by 5.67% for the quarter and outperformed the Russell MidCap Growth Idx for the year by 5.15%.

### **Quarterly Asset Growth**

| Beginning Market Value    | \$20,045,471 |
|---------------------------|--------------|
| Net New Investment        | \$0          |
| Investment Gains/(Losses) | \$-1,384,526 |
| Ending Market Value       | \$18,660,945 |

#### Performance vs Callan Mid Cap Growth Mutual Funds (Net)



#### Relative Return vs Russell MidCap Growth Idx



## Callan Mid Cap Growth Mutual Funds (Net) Annualized Five Year Risk vs Return





# Janus Enterprise Return Analysis Summary

#### **Return Analysis**

The graphs below analyze the manager's return on both a risk-adjusted and unadjusted basis. The first chart illustrates the manager's ranking over different periods versus the appropriate style group. The second chart shows the historical quarterly and cumulative manager returns versus the appropriate market benchmark. The last chart illustrates the manager's ranking relative to their style using various risk-adjusted return measures.

#### Performance vs Callan Mid Cap Growth Mutual Funds (Net)



## Cumulative and Quarterly Relative Returns vs Russell MidCap Growth Idx



Risk Adju