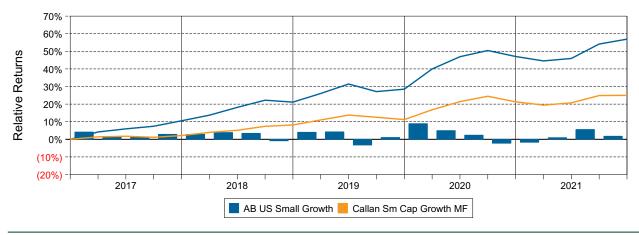

et)



#### Relative Return vs Russell 2000 Growth Index



## Callan Small Cap Growth Mutual Funds (Net) Annualized Five Year Risk vs Return





# AB US Small Growth Return Analysis Summary

#### **Return Analysis**

The graphs below analyze the manager's return on both a risk-adjusted and unadjusted basis. The first chart illustrates the manager's ranking over different periods versus the appropriate style group. The second chart shows the historical quarterly and cumulative manager returns versus the appropriate market benchmark. The last chart illustrates the manager's ranking relative to their style using various risk-adjusted return measures.

### Performance vs Callan Small Cap Growth Mutual Funds (Net)



#### Cumulative and Quarterly Relative Return vs Russell 2000 Growth Index



Risk Adjusted Return Measures vs Russell 2000 Growth Index Rankings Against Callan Small Cap Growth Mutual Funds (Net) Five Years Ended December 31, 2021





# AB US Small Growth Equity Characteristics Analysis Summary

#### **Portfolio Characteristics**

This graph compares the manager's portfolio characteristics with the range of characteristics for the portfolios which make up the manager's style group. This analysis illustrates whether the manager's current holdings are consistent with other managers employing the same style.

#### Portfolio Characteristics Percentile Rankings Rankings Against Callan Small Cap Growth Mutual Funds as of December 31, 2021



#### **Sector Weights**

The graph below contrasts the manager's sector weights with those of the benchmark and median sector we