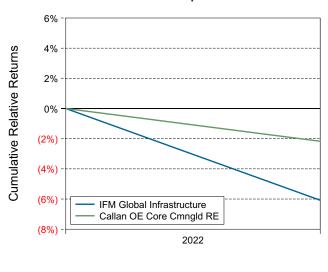

hts**

- IFM Global Infrastructure's portfolio posted a 1.22% return for the quarter placing it in the 100 percentile of the Callan Open End Core Cmmingled Real Est group for the quarter.
- IFM Global Infrastructure's portfolio underperformed the NCREIF NFI-ODCE Eq Wt Net by 6.55% for the quarter.

| Quarterly Asset Growth    |              |  |  |  |  |
|---------------------------|--------------|--|--|--|--|
| Beginning Market Value    | \$17,299,670 |  |  |  |  |
| Net New Investment        | \$0          |  |  |  |  |
| Investment Gains/(Losses) | \$210,478    |  |  |  |  |

\$17,510,148

**Ending Market Value** 

### Performance vs Callan Open End Core Cmmingled Real Est (Net)



### Relative Returns vs NCREIF NFI-ODCE Eq Wt Net



### Cumulative Returns vs NCREIF NFI-ODCE Eq Wt Net





### JP Morgan Infrastructure Period Ended March 31, 2022

### **Investment Philosophy**

The JPMorgan Infrastructure Investments Fund ("IIF") looks to add value through its ability to build upon existing investments and de-risk future investments without the constraint of multiple fund vintage conflicts. In addition, as an open-end fund, IIF focuses on driving sustained operational improvements and efficiencies as well as long-term value. Short-term improvements and exit timing largely dependent upon market conditions, are not priorities.

### **Quarterly Summary and Highlights**

- JP Morgan Infrastructure's portfolio posted a 2.05% return for the quarter placing it in the 100 percentile of the Callan Open End Core Cmmingled Real Est group for the quarter and in the 98 percentile for