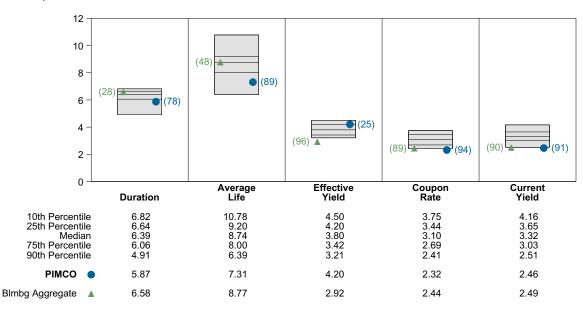

various risk-adjusted return measures.

### Performance vs Callan Core Plus Mutual Funds (Net)



### **Cumulative and Quarterly Relative Returns vs Blmbg Aggregate**



Risk Adjusted Return Measures vs Blmbg Aggregate Rankings Against Callan Core Plus Mutual Funds (Net) Five Years Ended March 31, 2022





### **PIMCO**

### **Bond Characteristics Analysis Summary**

### **Portfolio Characteristics**

This graph compares the manager's portfolio characteristics with the range of characteristics for the portfolios which make up the manager's style group. This analysis illustrates whether the manager's current holdings are consistent with other managers employing the same style.

### Fixed Income Portfolio Characteristics Rankings Against Callan Core Plus Fixed Income as of March 31, 2022



### **Sector Allocation and Quality Ratings**

The first graph compares the manager's sector allocation with the average allocation across all the members of the manager's style. The second graph compares the manager's weighted average quality rating with the range of quality ratings for the style.







### IFM Global Infrastructure Period Ended March 31, 2022

### **Investment Philosophy**

IFM Investors believes a professionally managed portfolio of infrastructure assets can provide long-term institutional investors with significant benefits: diversification, earnings stability, participation in economic growth, protection from inflation and portfolio risk management. Infrastructure assets also allow investors to match their long-term liabilities with long-term investments.

### **Qu