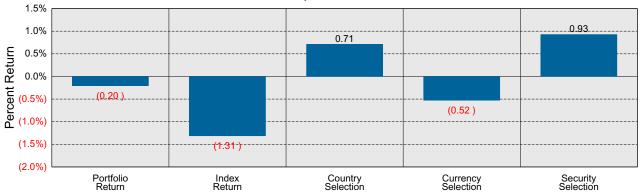

ata.



## NinetyOne vs MSCI EM Attribution for Quarter Ended December 31, 2021

#### International Attribution

The first chart below illustrates the return for each country in the index sorted from high to low. The total return for the index is highlighted with a dotted line. The second chart (countries presented in the same order) illustrates the manager's country allocation decisions relative to the index. To the extent that the manager over-weighted a country that had a higher return than the total return for the index (above the dotted line) it contributes positively to the manager's country (or currency) selection effect. The last chart details the manager return, the index return, and the attribution factors for the quarter.



# Beginning Relative Weights (Portfolio - Index)









## Domestic Fixed Income Composite Period Ended December 31, 2021

## **Quarterly Summary and Highlights**

- Domestic Fixed Income Composite's portfolio posted a (0.25)% return for the quarter placing it in the 76 percentile of the Public Fund - Domestic Fixed group for the quarter and in the 57 percentile for the last year.
- Domestic Fixed Income Composite's portfolio underperformed the Blmbg Aggregate by 0.26% for the quarter and outperformed the Blmbg Aggregate for the year by 0.66%.

### **Quarterly Asset Growth**

Beginning Market Value \$147,919,916
Net New Investment \$3,000,000
Investment Gains/(Losses) \$-350,337

Ending Market Value \$150,569,579

## Performance vs Public Fund - Domestic Fixed (Net)



#### Relative Return vs Blmbg Aggregate



## Public Fund - Domestic Fix