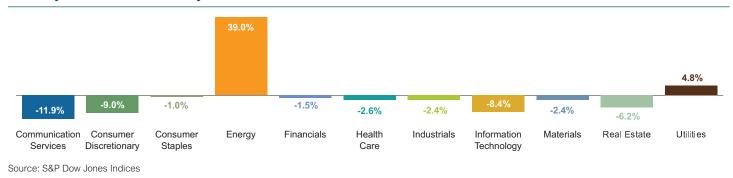

small cap index now trails large cap by almost 1,660 basis points cumulatively on a three-year basis and over 2,360 bps on a five-year basis.

### Index concentration

- Index concentration continues despite negative 1Q core index returns and falling earnings contributions.
- Among mega cap tech stocks, Apple and Microsoft now seen as providing downside protection

### **U.S. Equity: Quarterly Returns**



### U.S. Equity: One-Year Returns



Sources: FTSE Russell and S&P Dow Jones Indices

 Index concentration continues to cause active managers significant headwinds in the large cap growth space—the Russell 1000 Growth Index has nearly 50% of its capitalization in just the top 10 names (Apple and Microsoft are greater than 10% weights).

### **Quarterly Performance of Industry Sectors**



### **Global Equity**

### War in Ukraine stoked market volatility

- In the aftermath of invading Ukraine, Russia faced condemnation and sanctions that crippled its stocks, bonds, and currency and shocked the global markets.
- The fog of war exacerbated inflationary concerns and led to a surge in energy prices, as Russia is the second-largest natural gas provider and third-largest oil producer in the world.
- Energy exporters notably outperformed importers given the soaring prices.

### Fears of COVID-19

- A resurgence of COVID-19 cases in Europe and Asia, specifically in China, weighed on the global recovery.
- China's zero-COVID policy has injected doubt into its 2022 projected GDP growth of 5.5%, which is already its lowest annual target in more than 25 years.

#### Growth vs. value