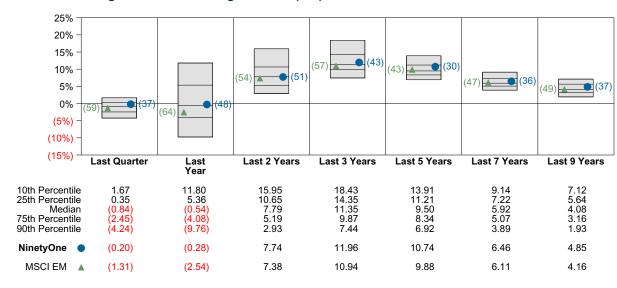

the manager's composite.

#### **Quarterly Summary and Highlights**

- NinetyOne's portfolio posted a (0.20)% return for the quarter placing it in the 37 percentile of the Morningstar Diversified Emg Mkts Fds group for the quarter and in the 48 percentile for the last year.
- NinetyOne's portfolio outperformed the MSCI EM by 1.11% for the quarter and outperformed the MSCI EM for the year by 2.26%.

| Quarterly Asset G | Growth       |
|-------------------|--------------|
| Market Value      | \$17,237,704 |

| Dogiming Markot Value     | Ψ17,207,701 |
|---------------------------|-------------|
| Net New Investment        | \$0         |
| Investment Gains/(Losses) | \$0         |

Ending Market Value \$17,237,704

Reginning

### Performance vs Morningstar Diversified Emg Mkts Fds (Net)



#### Relative Return vs MSCI EM



## Morningstar Diversified Emg Mkts Fds (Net) Annualized Five Year Risk vs Return





## NinetyOne Return Analysis Summary

#### **Return Analysis**

The graphs below analyze the manager's return on both a risk-adjusted and unadjusted basis. The first chart illustrates the manager's ranking over different periods versus the appropriate style group. The second chart shows the historical quarterly and cumulative manager returns versus the appropriate market benchmark. The last chart illustrates the manager's ranking relative to their style using various risk-adjusted return measures.

### Performance vs Morningstar Diversified Emg Mkts Fds (Net)



## **Cumulative and Quarterly Relative Return vs MSCI EM**



Risk Adjusted Return Measures vs MSCI EM Rank