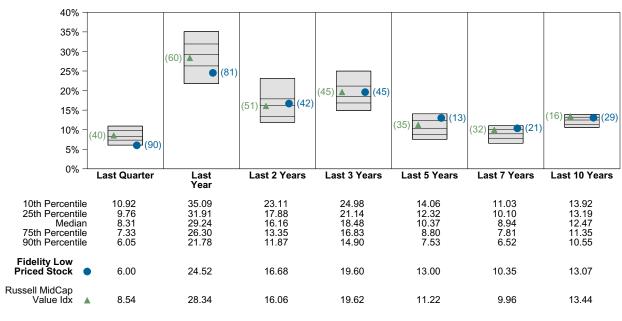

d with between 600 and 1000 holdings.

#### **Quarterly Summary and Highlights**

- Fidelity Low Priced Stock's portfolio posted a 6.00% return for the quarter placing it in the 90 percentile of the Callan Mid Cap Value Mutual Funds group for the quarter and in the 81 percentile for the last year.
- Fidelity Low Priced Stock's portfolio underperformed the Russell MidCap Value Idx by 2.54% for the quarter and underperformed the Russell MidCap Value Idx for the year by 3.81%.

#### **Quarterly Asset Growth**

| Beginning Market Value    | \$22,094,994 |
|---------------------------|--------------|
| Net New Investment        | \$-3,000,000 |
| Investment Gains/(Losses) | \$1,262,584  |
| Ending Market Value       | \$20,357,577 |

#### Performance vs Callan Mid Cap Value Mutual Funds (Net)



## Relative Return vs Russell MidCap Value Idx



## Callan Mid Cap Value Mutual Funds (Net) Annualized Five Year Risk vs Return





# Fidelity Low Priced Stock Return Analysis Summary

#### **Return Analysis**

The graphs below analyze the manager's return on both a risk-adjusted and unadjusted basis. The first chart illustrates the manager's ranking over different periods versus the appropriate style group. The second chart shows the historical quarterly and cumulative manager returns versus the appropriate market benchmark. The last chart illustrates the manager's ranking relative to their style using various risk-adjusted return measures.

#### Performance vs Callan Mid Cap Value Mutual Funds (Net)



### Cumulative and Quarterly Relative Return vs Russell MidCap Value Idx



Risk A