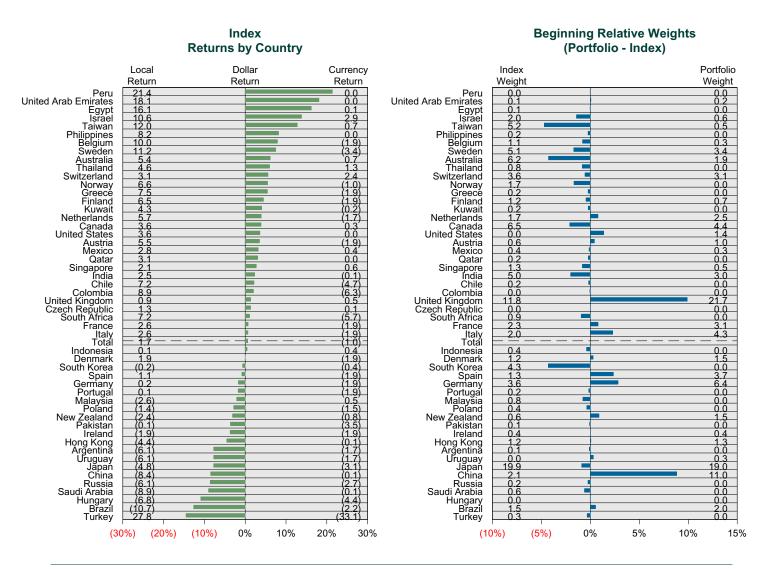

mpany financial data.



## T. Rowe Price Intl Small Cap vs MSCI ACWI ex US Small Cap Attribution for Quarter Ended December 31, 2021

## **International Attribution**

The first chart below illustrates the return for each country in the index sorted from high to low. The total return for the index is highlighted with a dotted line. The second chart (countries presented in the same order) illustrates the manager's country allocation decisions relative to the index. To the extent that the manager over-weighted a country that had a higher return than the total return for the index (above the dotted line) it contributes positively to the manager's country (or currency) selection effect. The last chart details the manager return, the index return, and the attribution factors for the quarter.







## NinetyOne Period Ended December 31, 2021

### **Investment Philosophy**

Ninety One North America's 4Factor Equity team believes that share prices are driven by four key attributes over time and investing in companies that display these characteristics will drive long-term performance. They look to invest in high quality, attractively valued companies, which are improving operating performance and receiving increasing investor attention. These four factors (i.e., Strategy, Value, Earnings, and Technicals) are confirmed as performance drivers by academic research, empirical testing and intuitive reasoning. They believe that each factor can be a source of outperformance but in combination they are intended to produce more stable returns over the market cycle. Ninety One North Americ