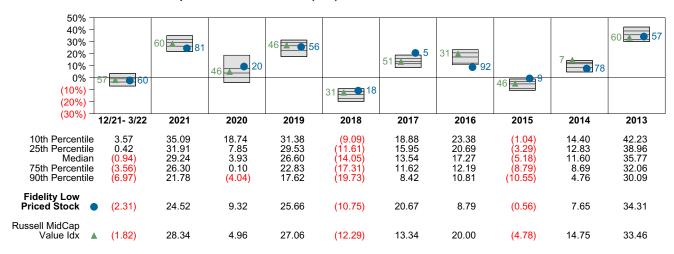

| \$19,888,282 |

#### Performance vs Callan Mid Cap Value Mutual Funds (Net)



#### Relative Return vs Russell MidCap Value Idx



## Callan Mid Cap Value Mutual Funds (Net) Annualized Five Year Risk vs Return





# Fidelity Low Priced Stock Return Analysis Summary

#### **Return Analysis**

The graphs below analyze the manager's return on both a risk-adjusted and unadjusted basis. The first chart illustrates the manager's ranking over different periods versus the appropriate style group. The second chart shows the historical quarterly and cumulative manager returns versus the appropriate market benchmark. The last chart illustrates the manager's ranking relative to their style using various risk-adjusted return measures.

## Performance vs Callan Mid Cap Value Mutual Funds (Net)



## Cumulative and Quarterly Relative Returns vs Russell MidCap Value Idx



Risk Adjusted Return Measures vs Russell MidCap Value Idx Rankings Against Callan Mid Cap Value Mutual Funds (Net) Five Years Ended March 31, 2022





# Fidelity Low Priced Stock Equity Characteristics Analysis Summary

#### **Portfolio Characteristics**

This graph compares the manager's portfolio characteristics with the range of characteristics for the portfolios which make up the manager's style group. This analysis illustrates whether the manager's current holdings are consistent with other managers employing the same style.

## Portfolio Characteristics Percentile Rankings Rankings Against Callan Mid Cap Value Mutual Funds as of March 31, 2022



#### **Sector Weights**

The graph below contrasts the manag