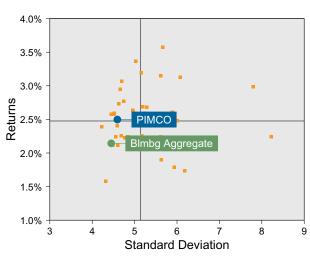

rly Summary and Highlights**

- PIMCO's portfolio posted a (6.19)% return for the quarter placing it in the 51 percentile of the Callan Core Plus Mutual Funds group for the quarter and in the 54 percentile for the last year.
- PIMCO's portfolio underperformed the Blmbg Aggregate by 0.26% for the quarter and outperformed the Blmbg Aggregate for the year by 0.14%.

### **Quarterly Asset Growth**

| Beginning Market Value    | \$75,273,769 |
|---------------------------|--------------|
| Net New Investment        | \$0          |
| Investment Gains/(Losses) | \$-4,660,487 |
| Ending Market Value       | \$70,613,282 |

### Performance vs Callan Core Plus Mutual Funds (Net)



### Relative Return vs Blmbg Aggregate



## Callan Core Plus Mutual Funds (Net) Annualized Five Year Risk vs Return





### PIMCO Return Analysis Summary

### **Return Analysis**

The graphs below analyze the manager's return on both a risk-adjusted and unadjusted basis. The first chart illustrates the manager's ranking over different periods versus the appropriate style group. The second chart shows the historical quarterly and cumulative manager returns versus the appropriate market benchmark. The last chart illustrates the manager's ranking relative to their style using various risk-adjusted return measures.

### Performance vs Callan Core Plus Mutual Funds (Net)



### **Cumulative and Quarterly Relative Returns vs Blmbg Aggregate**



Risk Adjusted Return Measures vs Blmbg Aggregate Rankings Against Callan Core Plus Mutual Funds (Net) Five Years Ended March 31, 2022





### **PIMCO**

### **Bond C