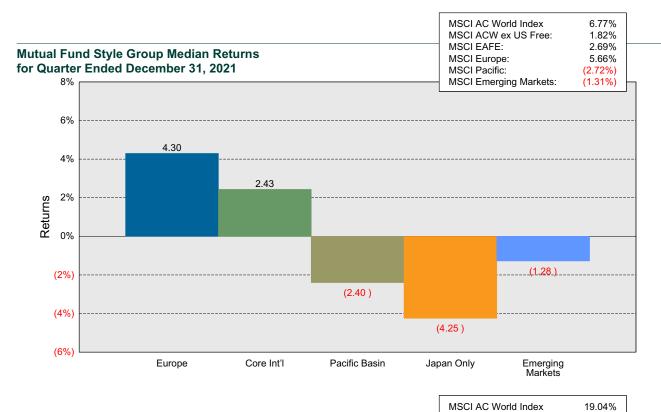

terms it was up 13.0% for the year. The yen sank 10% in 2021 vs. the U.S. dollar, the largest drop since 2014. Japan was up nearly 14% in local terms in 2021 but only 2% in dollar terms. Emerging markets (MSCI EM: -1.3%; -2.5%) did not participate in the stock rally the rest of the world enjoyed. China's weight in the Index (35%) and poor performance (-6%; -22%) was a key driver. China stocks were hurt by slowing growth and heightened regulation. Brazil (-6%; -17%) was also a notable underperformer. India (-0.2%; +26%) and Russia (-9%; +19%) fell in 4Q but were up for the year. Turkey (-11%; -28%) was the worst performer and the 44% decline in the Turkish lira was also notable. The country is battling high inflation (36% in December) with unconventional monetary policy (lowering rates).







#### Domestic Fixed Income Active Management Overview

U.S. fixed income returns were literally flat in 4Q (0.0%) and the Bloomberg Aggregate posted an unusual negative result for the calendar year (-1.5%), for only the fourth time since the inception of the Index in 1976. Spread sectors underperformed in 4Q but outperformed for the year. The 10-year U.S. Treasury yield closed the year at 1.52%, up from 0.93% on 12/31/20 but flat over the course of the quarter. TIPS sharply outperformed the Aggregate for the quarter and the year (Bloomberg US TIPS Index: +2.4%; +6.0%) as expectations for inflation rose. High yield corporates were top performers for the quarter and the year (Bloomberg US HY: +0.7%; +5.3%) and the yield-to-worst for this Index was 4.21% as of year-end. Leveraged loans