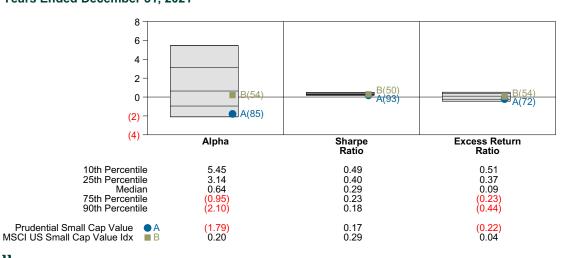

all Cap Value Return Analysis Summary

#### **Return Analysis**

The graphs below analyze the manager's return on both a risk-adjusted and unadjusted basis. The first chart illustrates the manager's ranking over different periods versus the appropriate style group. The second chart shows the historical quarterly and cumulative manager returns versus the appropriate market benchmark. The last chart illustrates the manager's ranking relative to their style using various risk-adjusted return measures.

#### Performance vs Callan Small Cap Value Mutual Funds (Net)



#### Cumulative and Quarterly Relative Return vs Russell 2000 Value Index



Risk Adjusted Return Measures vs Russell 2000 Value Index Rankings Against Callan Small Cap Value Mutual Funds (Net) Five Years Ended December 31, 2021





# Prudential Small Cap Value Equity Characteristics Analysis Summary

#### **Portfolio Characteristics**

This graph compares the manager's portfolio characteristics with the range of characteristics for the portfolios which make up the manager's style group. This analysis illustrates whether the manager's current holdings are consistent with other managers employing the same style.

### Portfolio Characteristics Percentile Rankings Rankings Against Callan Small Cap Value Mutual Funds as of December 31, 2021



#### **Sector Weights**

The graph below contrasts the manager's sector weights with those of the benchmark and median sector weights across the members of the peer group. The magnitude of sector weight differences from the index and the manager's sector diversification are also