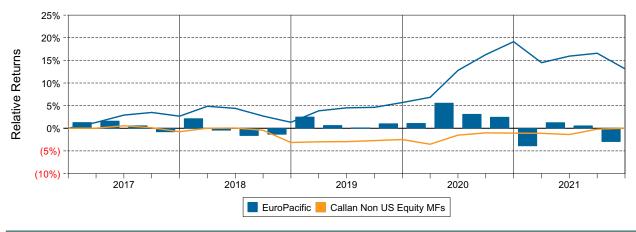

Non US Equity Mutual Funds (Net)



## Relative Return vs MSCI ACWIxUS Gross



## Callan Non US Equity Mutual Funds (Net) Annualized Five Year Risk vs Return





## EuroPacific Return Analysis Summary

#### **Return Analysis**

The graphs below analyze the manager's return on both a risk-adjusted and unadjusted basis. The first chart illustrates the manager's ranking over different periods versus the appropriate style group. The second chart shows the historical quarterly and cumulative manager returns versus the appropriate market benchmark. The last chart illustrates the manager's ranking relative to their style using various risk-adjusted return measures.

## Performance vs Callan Non US Equity Mutual Funds (Net)



### Cumulative and Quarterly Relative Return vs MSCI ACWIxUS Gross



Risk Adjusted Return Measures vs MSCI ACWIxUS Gross Rankings Against Callan Non US Equity Mutual Funds (Net) Five Years Ended December 31, 2021





#### **EuroPacific**

## **Equity Characteristics Analysis Summary**

#### **Portfolio Characteristics**

This graph compares the manager's portfolio characteristics with the range of characteristics for the portfolios which make up the manager's style group. This analysis illustrates whether the manager's current holdings are consistent with other managers employing the same style.

## Portfolio Characteristics Percentile Rankings Rankings Against Callan Non US Equity Mutual Funds as of December 31, 2021



#### **Sector Weights**

The graph below contrasts the manager's sector weights with those of the benchmark and median sector weights a