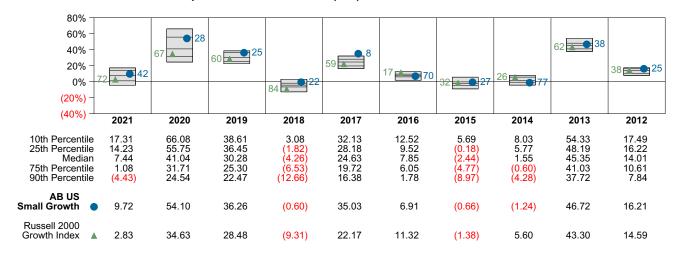

g Market Value** 

#### Performance vs Callan Small Cap Growth Mutual Funds (Net)



#### Relative Return vs Russell 2000 Growth Index



## Callan Small Cap Growth Mutual Funds (Net) Annualized Five Year Risk vs Return





# AB US Small Growth Return Analysis Summary

#### **Return Analysis**

The graphs below analyze the manager's return on both a risk-adjusted and unadjusted basis. The first chart illustrates the manager's ranking over different periods versus the appropriate style group. The second chart shows the historical quarterly and cumulative manager returns versus the appropriate market benchmark. The last chart illustrates the manager's ranking relative to their style using various risk-adjusted return measures.

### Performance vs Callan Small Cap Growth Mutual Funds (Net)



#### Cumulative and Quarterly Relative Return vs Russell 2000 Growth Index



Risk Adjusted Return Measures vs Russell 2000 Growth Index Rankings Against Callan Small Cap Growth Mutual Funds (Net) Five Years Ended December 31, 2021





# AB US Small Growth Equity Characteristics Analysis Summary

#### **Portfolio Characteristics**

This graph compares the manager's portfolio characteristics with the range of characteristics for the portfolios which make up the manager's style group. This analysis illustrates whether the manager's current holdings are consistent with other managers employing the same style.

#### Portfolio Characteristics Percentile Rankings Rankings Against Callan Small Cap Growth Mutual Funds as of December 31, 2021



#### **Sector Weights**

The graph below contrasts