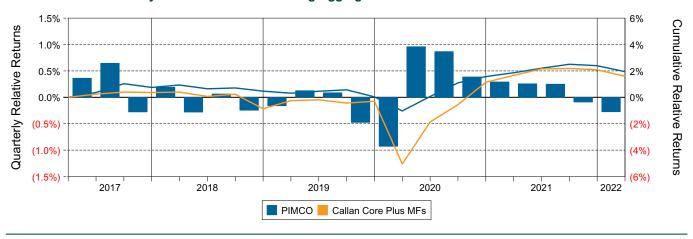

ormance vs Callan Core Plus Mutual Funds (Net)



### Relative Return vs Blmbg Aggregate



## Callan Core Plus Mutual Funds (Net) Annualized Five Year Risk vs Return





### PIMCO Return Analysis Summary

### **Return Analysis**

The graphs below analyze the manager's return on both a risk-adjusted and unadjusted basis. The first chart illustrates the manager's ranking over different periods versus the appropriate style group. The second chart shows the historical quarterly and cumulative manager returns versus the appropriate market benchmark. The last chart illustrates the manager's ranking relative to their style using various risk-adjusted return measures.

### Performance vs Callan Core Plus Mutual Funds (Net)



### **Cumulative and Quarterly Relative Returns vs Blmbg Aggregate**



Risk Adjusted Return Measures vs Blmbg Aggregate Rankings Against Callan Core Plus Mutual Funds (Net) Five Years Ended March 31, 2022





### **PIMCO**

### **Bond Characteristics Analysis Summary**

### **Portfolio Characteristics**

This graph compares the manager's portfolio characteristics with the range of characteristics for the portfolios which make up the manager's style group. This analysis illustrates whether the manager's current holdings are consistent with other managers employing the same style.

### Fixed Income Portfolio Characteristics Rankings Against Callan Core Plus Fixed Income as of March 31, 2022



### **Sector Allocation and Quality Ratings**

The first graph compares the manager's sector allocation with the average allocation across all the members of the manag