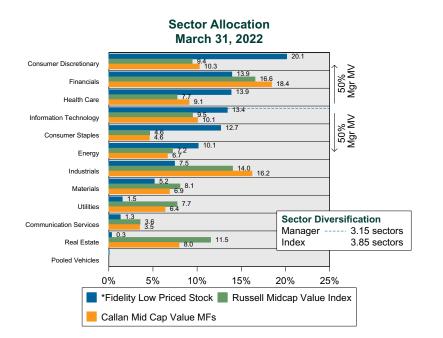

analysis illustrates whether the manager's current holdings are consistent with other managers employing the same style.

## Portfolio Characteristics Percentile Rankings Rankings Against Callan Mid Cap Value Mutual Funds as of March 31, 2022



#### **Sector Weights**

The graph below contrasts the manager's sector weights with those of the benchmark and median sector weights across the members of the peer group. The magnitude of sector weight differences from the index and the manager's sector diversification are also shown. Diversification by number and concentration of holdings are also compared to the benchmark and peer group. Issue Diversification represents by count, and Diversification Ratio by percent, the number of holdings that account for half of the portfolio's market value.





<sup>\*3/31/22</sup> portfolio characteristics generated using most recently available holdings (1/31/22) modified based on a "buy-and-hold" assumption (repriced and adjusted for corporate actions). Analysis is then done using current market and company financial data.



## Janus Enterprise Period Ended March 31, 2022

#### **Investment Philosophy**

Janus believes that investing in companies with sustainable growth and high return on invested capital can drive consistent returns with moderate risk. The team seeks to identify mid cap companies with high quality management teams that wisely allocate capital to drive growth over time. Switched from Class T Shares to Class I Shares in December 2009 and Class N Shares in July 2016.

#### **Quarterly Summary and Highlights**

- Janus Enter