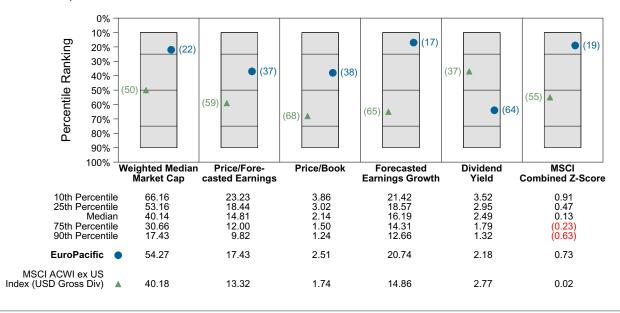

return measures.

# Performance vs Callan Non US Equity Mutual Funds (Net)



## Cumulative and Quarterly Relative Returns vs MSCI ACWIxUS Gross



Risk Adjusted Return Measures vs MSCI ACWIxUS Gross Rankings Against Callan Non US Equity Mutual Funds (Net) Five Years Ended March 31, 2022





## **EuroPacific**

# **Equity Characteristics Analysis Summary**

#### **Portfolio Characteristics**

This graph compares the manager's portfolio characteristics with the range of characteristics for the portfolios which make up the manager's style group. This analysis illustrates whether the manager's current holdings are consistent with other managers employing the same style.

# Portfolio Characteristics Percentile Rankings Rankings Against Callan Non US Equity Mutual Funds as of March 31, 2022



#### **Sector Weights**





# EuroPacific vs MSCI ACWIxUS Gross Attribution for Quarter Ended March 31, 2022

#### **International Attribution**

The first chart below illustrates the return for each country in the index sorted from high to low. The total return for the index is highlighted with a dotted line. The second chart (countries presented in the same order) illustrates the manager's country allocation decisions relative to the index. To the extent that the manager over-weighted a country that had a higher return than the total return for the index (above the dotted line) it contributes positively to the manager's country (or currency) selection effect. The last chart details the manager return, the index return, and the attribution factors for the quarter.







# Harbor Inter