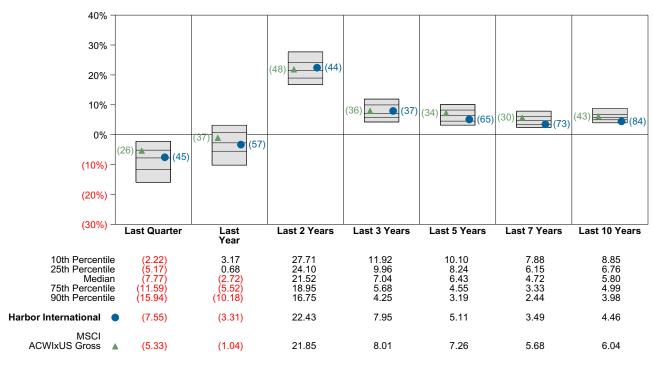

l Fund, replacing Northern Cross, LLC, effective immediately.

## **Quarterly Summary and Highlights**

- Harbor International's portfolio posted a (7.55)% return for the quarter placing it in the 45 percentile of the Callan Non US Equity Mutual Funds group for the quarter and in the 57 percentile for the last year.
- Harbor International's portfolio underperformed the MSCI ACWIXUS Gross by 2.22% for the quarter and underperformed the MSCI ACWIXUS Gross for the year by 2.26%.

## **Quarterly Asset Growth**

| Beginning Market Value    | \$36,738,482 |
|---------------------------|--------------|
| Net New Investment        | \$0          |
| Investment Gains/(Losses) | \$-2,774,928 |
| Ending Market Value       | \$33,963,554 |

#### Performance vs Callan Non US Equity Mutual Funds (Net)



#### Relative Return vs MSCI ACWIxUS Gross



# Callan Non US Equity Mutual Funds (Net) Annualized Five Year Risk vs Return





# Harbor International Return Analysis Summary

#### **Return Analysis**

The graphs below analyze the manager's return on both a risk-adjusted and unadjusted basis. The first chart illustrates the manager's ranking over different periods versus the appropriate style group. The second chart shows the historical quarterly and cumulative manager returns versus the appropriate market benchmark. The last chart illustrates the manager's ranking relative to their style using various risk-adjusted return measures.

# Performance vs Callan Non US Equity Mutual Funds (Net)



## Cumulative and Quarterly Relative Returns vs MSCI ACWIxUS Gross



Risk Adjusted Return Meas