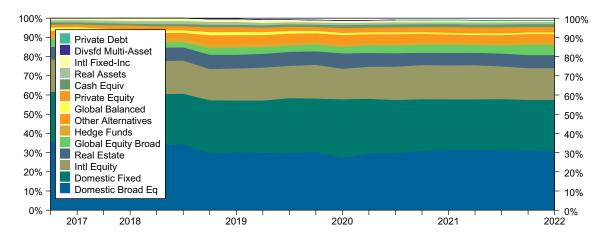

+ (0.07%) +       | (0.07%)             | (0.14%)                     |

<sup>\*</sup> Current Quarter Target = 37.0% Russell 3000 Index, 25.0% MSCI ACWIXUS Gross, 21.0% Blmbg Aggregate, 11.0% NCREIF NFI-ODCE Eq Wt Net and 6.0% NCREIF NFI-ODCE Eq Wt Net.



## **Actual vs Target Historical Asset Allocation**

The Historical asset allocation for a fund is by far the largest factor explaining its performance. The charts below show the fund's historical actual asset allocation, the fund's historical target asset allocation, and the historical asset allocation of the average fund in the Callan Public Fund Sponsor Database.

#### **Actual Historical Asset Allocation**



#### **Target Historical Asset Allocation**



#### Average Callan Public Fund Sponsor Database Historical Asset Allocation



<sup>\*</sup> Current Quarter Target = 37.0% Russell 3000 Index, 25.0% MSCI ACWIXUS Gross, 21.0% Blmbg Aggregate, 11.0% NCREIF NFI-ODCE Eq Wt Net and 6.0% NCREIF NFI-ODCE Eq Wt Net.



## **Total Fund Ranking**

The first two charts show the ranking of the Total Fund's performance relative to that of the Callan Public Fund Sponsor Database for periods ended March 31, 2022. The first chart is a standard unadjusted ranking. In the second chart each fund in the database is adjusted to have the same historical asset allocation as that of the Total Fund.

#### **Callan Public Fund Sponsor Database**



#### **Asset Allocation Adjusted Ranking**



<sup>\*</sup> Current Quarter Target = 37.0% Russell 3000 Index, 25.0% MSCI ACWIXUS Gross, 21.0% Blmbg Aggregate, 11.0% NCREIF NFI-ODCE Eq Wt Net a