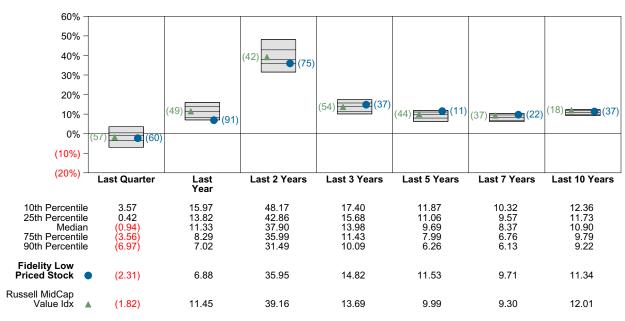

with between 600 and 1000 holdings.

### **Quarterly Summary and Highlights**

- Fidelity Low Priced Stock's portfolio posted a (2.31)% return for the quarter placing it in the 60 percentile of the Callan Mid Cap Value Mutual Funds group for the quarter and in the 91 percentile for the last year.
- Fidelity Low Priced Stock's portfolio underperformed the Russell MidCap Value Idx by 0.48% for the quarter and underperformed the Russell MidCap Value Idx for the year by 4.57%.

#### **Quarterly Asset Growth**

| Beginning Market Value    | \$20,357,577 |
|---------------------------|--------------|
| Net New Investment        | \$0          |
| Investment Gains/(Losses) | \$-469,295   |
| Ending Market Value       | \$19,888,282 |

#### Performance vs Callan Mid Cap Value Mutual Funds (Net)



#### Relative Return vs Russell MidCap Value Idx



## Callan Mid Cap Value Mutual Funds (Net) Annualized Five Year Risk vs Return





# Fidelity Low Priced Stock Return Analysis Summary

#### **Return Analysis**

The graphs below analyze the manager's return on both a risk-adjusted and unadjusted basis. The first chart illustrates the manager's ranking over different periods versus the appropriate style group. The second chart shows the historical quarterly and cumulative manager returns versus the appropriate market benchmark. The last chart illustrates the manager's ranking relative to their style using various risk-adjusted return measures.

## Performance vs Callan Mid Cap Value Mutual Funds (Net)



## Cumulative and Quarterly Relative Returns vs Russell MidCap Value Idx



Risk A