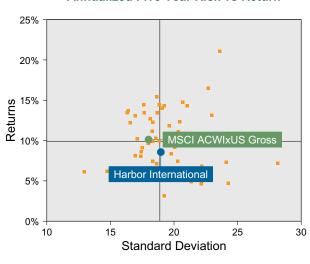

the 73 percentile of the Callan Non US Equity Mutual Funds group for the quarter and in the 46 percentile for the last year.
- Harbor International's portfolio underperformed the MSCI ACWIxUS Gross by 1.23% for the quarter and outperformed the MSCI ACWIxUS Gross for the year by 1.31%.

| Quarterly | / Asset | Growth |
|-----------|---------|--------|
|-----------|---------|--------|

| Beginning Market Value    | \$36,499,812 |
|---------------------------|--------------|
| Net New Investment        | \$0          |
| Investment Gains/(Losses) | \$238,670    |
| Ending Market Value       | \$36,738,482 |

## Performance vs Callan Non US Equity Mutual Funds (Net)



#### Relative Return vs MSCI ACWIxUS Gross



## Callan Non US Equity Mutual Funds (Net) Annualized Five Year Risk vs Return





# Harbor International Return Analysis Summary

#### **Return Analysis**

The graphs below analyze the manager's return on both a risk-adjusted and unadjusted basis. The first chart illustrates the manager's ranking over different periods versus the appropriate style group. The second chart shows the historical quarterly and cumulative manager returns versus the appropriate market benchmark. The last chart illustrates the manager's ranking relative to their style using various risk-adjusted return measures.

## Performance vs Callan Non US Equity Mutual Funds (Net)



### Cumulative and Quarterly Relative Return vs MSCI ACWIxUS Gross



Risk Adjusted Return Measures vs MSCI ACWIxUS Gross Rankings Against Callan Non US Equity Mutual Funds (Net) Five Years Ended December 31, 2021





#