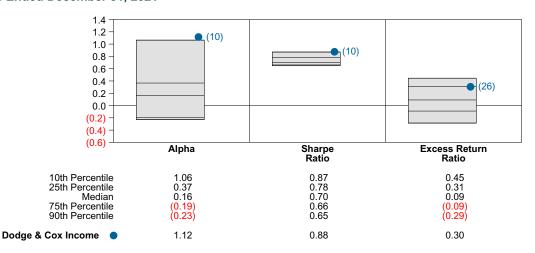

Risk vs Return





## Dodge & Cox Income Return Analysis Summary

#### **Return Analysis**

The graphs below analyze the manager's return on both a risk-adjusted and unadjusted basis. The first chart illustrates the manager's ranking over different periods versus the appropriate style group. The second chart shows the historical quarterly and cumulative manager returns versus the appropriate market benchmark. The last chart illustrates the manager's ranking relative to their style using various risk-adjusted return measures.

### Performance vs Callan Core Bond Mutual Funds (Net)



### **Cumulative and Quarterly Relative Return vs Blmbg Aggregate**



Risk Adjusted Return Measures vs Blmbg Aggregate Rankings Against Callan Core Bond Mutual Funds (Net) Five Years Ended December 31, 2021





# Dodge & Cox Income Bond Characteristics Analysis Summary

#### **Portfolio Characteristics**

This graph compares the manager's portfolio characteristics with the range of characteristics for the portfolios which make up the manager's style group. This analysis illustrates whether the manager's current holdings are consistent with other managers employing the same style.

#### Fixed Income Portfolio Characteristics Rankings Against Callan Core Bond Fixed Income as of December 31, 2021



### **Sector Allocation and Quality Ratings**

The first graph compares the manager's sector allocation with the average allocation across all the members of the manager's style. The second graph compares the manager's weighted average quality rating with the range of quality ratings for the style.