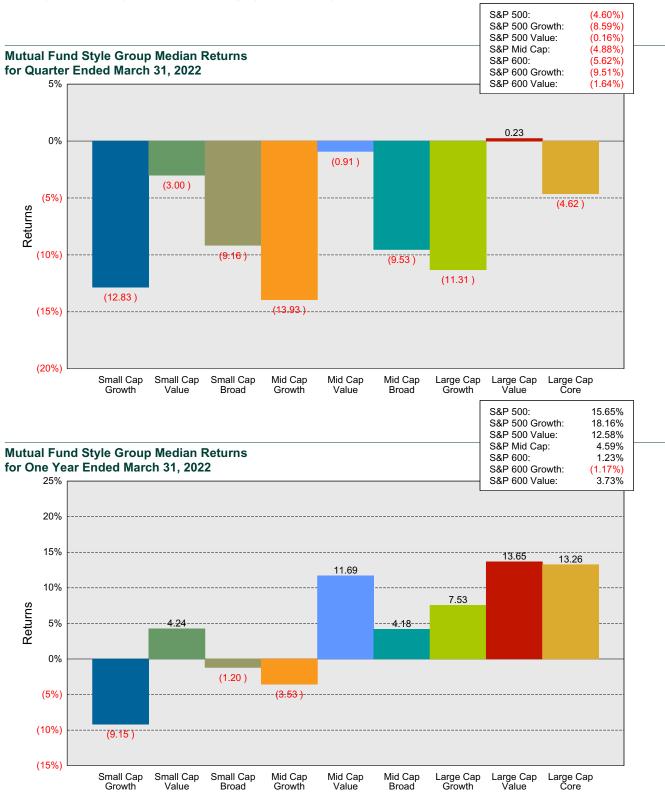

March 31, 2022



## Range of Mutual Fund Returns by Asset Class One Year Ended March 31, 2022





# Domestic Equity Active Management Overview

The S&P 500 Index fell 4.6% for the quarter, but it was down more than 12% early in March before staging a rally into quarter-end. Value stocks sharply outpaced growth across capitalizations, with the spread exceeding 10% in both mid and small caps and just over 8% in large caps. Not surprisingly, Energy (+39%) was the best-performing sector given a 33% spike in WTI crude oil prices. The defensive Utilities sector (+5%) also posted a positive result. Communication Services (-12%), Consumer Discretionary (-9%), and Information Technology (-8%) were the worst-performing sectors. Small cap stocks (R2000: -7.5%) underperformed large (R1000: -5.1%).





# International Equity Active Management Overview

Emerging markets (MSCI EM: -1.3% in 4Q21; -2.5% in 2021) did not participate in the stock rally the rest of the world enjoyed during the fourth quarter and 2021. Chinas weight in the Index (35%) and poor performance (-6%; -22%) was a key driver. China stocks were hurt by slowing growth and heightened regulation. Brazil (-6%; -17%) was also a notable underperformer. India (-0.2%; +26%) and Russia (-9%; +19%) fell in the fourth quarter, but were up for the year. Turkey (-11%; -28%) was the worst performer and the 44% decline in the Turkish lira was also notable. The country is battling high inflation (36% in December) with unconventional monetary policy (lowering rates).







## Domestic Fixed Income Active Management Overview

The Blo