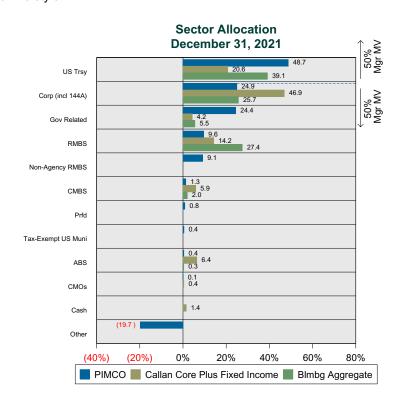

#### **PIMCO**

## **Bond Characteristics Analysis Summary**

#### **Portfolio Characteristics**

This graph compares the manager's portfolio characteristics with the range of characteristics for the portfolios which make up the manager's style group. This analysis illustrates whether the manager's current holdings are consistent with other managers employing the same style.

#### Fixed Income Portfolio Characteristics Rankings Against Callan Core Plus Fixed Income as of December 31, 2021



#### **Sector Allocation and Quality Ratings**

The first graph compares the manager's sector allocation with the average allocation across all the members of the manager's style. The second graph compares the manager's weighted average quality rating with the range of quality ratings for the style.







## JP Morgan Infrastructure Period Ended December 31, 2021

#### **Investment Philosophy**

The JPMorgan Infrastructure Investments Fund ("IIF") looks to add value through its ability to build upon existing investments and de-risk future investments without the constraint of multiple fund vintage conflicts. In addition, as an open-end fund, IIF focuses on driving sustained operational improvements and efficiencies as well as long-term value. Short-term improvements and exit timing largely dependent upon market conditions, are not priorities.

#### **Quarterly Summary and Highlights**

- JP Morgan Infrastructure's portfolio posted a (0.00)% return for the quarter placing it in the 99 percentile of the Callan Open End Core Cmmingled Real Est group for the quarter and in the 98 percenti