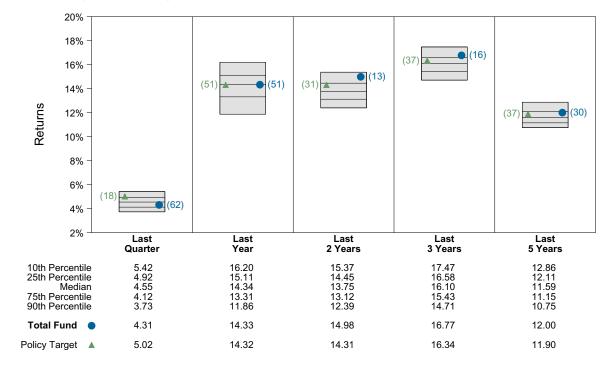

- 9.1. Approval of Warrants
  - 9.1.1. 6/9/22, 6/16/22, 6/23/22, 6/30/22, 7/7/22, 7/14/22, 7/21/22, 7/28/2, 8/4/22
- 9.2. Approval of Minutes
  - 9.2.1. Board Meeting Minutes: 6/14/22, 7/7/22
- 9.3. Approval of Employment/Personnel Changes
  - 9.3.1. Accept resignation, Classified Manager, 8 hrs/day, effective 6/30/22
  - 9.3.2. Accept resignation, Classified Employee, 8 hrs/day, effective 7/18/22
  - 9.3.3. Accept resignation, Classified Employee, 3.75 hrs/day, effective 6/10/22
  - 9.3.4. Hire, Classified Employee, 3/75 hrs/day, effective 8/19/22
  - 9.3.5. Hire, Classified Employee, 3.75 hrs/day, effective 8/19/22
  - 9.3.6. Increase, Classified Employee from 2.4 hrs/day to 4.4 hrs/day, effective 7/1/22
  - 9.3.7. Hire, Temporary Student Intern, various hrs/days, effective 4/11/22 6/10/22
  - 9.3.8. Hire, Certificated Employee, 1.0 FTE, effective 7/1//22
  - 9.3.9. Hire, Temporary Certificated Employee, .40 FTE, effective 7/1/22
  - 9.3.10. Award Temporary Leave of Absence, Certificated Employee, 1.0 FTE to .60 FTE, effective 7/1/22
  - 9.3.11. Hire, Certificated Employee, 1.0 FTE, from K8 to MHS, effective 8/15/22
  - 9.3.12. Award, Temporary Certificated Employee Column Advancement from Column 3 to Column 4, effective 7/1/22
  - 9.3.13. Hire, Classified Coach, stipend position, effective 3/14/22
  - 9.3.14. Hire, Classified Coach, stipend position, effective 8/8/22
  - 9.3.15. Hire, Certificated Teacher with Masters Stipend, 1.0 FTE, effective 8/15/22
  - 9.3.16. Hire, Certificated Teacher, 1.0 FTE, effective 8/15/22
  - 9.3.17. Hire, Certificated Teacher, 1.0 FTE, effective 8/15/22
  - 9.3.18. Hire, Certificated Teacher, 1.0 FTE, effective 8/15/22
  - 9.3.19. Adjust, Certificated Teacher from MTA salary schedule to Principals/Management Salary schedule, 1.0 FTE, effective 7/1/22
- 9.4. Approval of the Current Budget Change Report
- 9.5. Approval of Enrollment and Attendance Report Month 10
- 9.6. Approval of Student Body Reports June & July 2022
- 9.7. Approval of the Fuel Use Agreement with the Mendocino Fire Protection District
- 9.8. Approval of the Mendocino County Office of Education Interdistrict Attendance Agreement
- 9.9. Approval of Internship Agreement between Mendocino Unified School District and Idaho State University
- 9.10. Approval of the Memorandum of Understanding (MOU) between MUSD and Fort Bragg Unified regarding the District of Choice Program