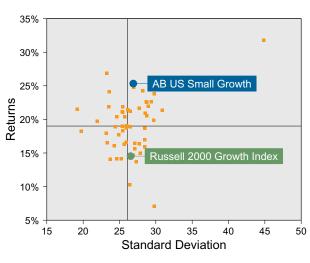

1.80% return for the quarter placing it in the 46 percentile of the Callan Small Cap Growth Mutual Funds group for the quarter and in the 42 percentile for the last year.
- AB US Small Growth's portfolio outperformed the Russell 2000 Growth Index by 1.79% for the quarter and outperformed the Russell 2000 Growth Index for the year by 6.88%.

#### **Quarterly Asset Growth**

| Beginning Market Value    | \$18,345,866 |
|---------------------------|--------------|
| Net New Investment        | \$0          |
| Investment Gains/(Losses) | \$330,996    |

\$18,676,862

**Ending Market Value** 

#### Performance vs Callan Small Cap Growth Mutual Funds (Net)



#### Relative Return vs Russell 2000 Growth Index



## Callan Small Cap Growth Mutual Funds (Net) Annualized Five Year Risk vs Return





# AB US Small Growth Return Analysis Summary

#### **Return Analysis**

The graphs below analyze the manager's return on both a risk-adjusted and unadjusted basis. The first chart illustrates the manager's ranking over different periods versus the appropriate style group. The second chart shows the historical quarterly and cumulative manager returns versus the appropriate market benchmark. The last chart illustrates the manager's ranking relative to their style using various risk-adjusted return measures.

### Performance vs Callan Small Cap Growth Mutual Funds (Net)



#### Cumulative and Quarterly Relative Return vs Russell 2000 Growth Index



Risk Adjusted Return Measures vs Russell 2000 Growth Index Rankings Against Callan Small Cap Growth Mutual Funds (Net) Five Years Ended Decem