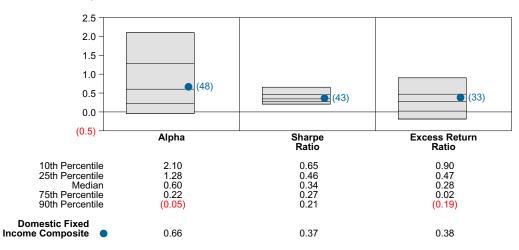

n





### **Domestic Fixed Income Composite Return Analysis Summary**

### **Return Analysis**

The graphs below analyze the manager's return on both a risk-adjusted and unadjusted basis. The first chart illustrates the manager's ranking over different periods versus the appropriate style group. The second chart shows the historical quarterly and cumulative manager returns versus the appropriate market benchmark. The last chart illustrates the manager's ranking relative to their style using various risk-adjusted return measures.

### Performance vs Public Fund - Domestic Fixed (Net)



### **Cumulative and Quarterly Relative Returns vs Blmbg Aggregate**



Risk Adjusted Return Measures vs Blmbg Aggregate Rankings Against Public Fund - Domestic Fixed (Net) Five Years Ended March 31, 2022





# Domestic Fixed Income Composite Bond Characteristics Analysis Summary

### **Portfolio Characteristics**

This graph compares the manager's portfolio characteristics with the range of characteristics for the portfolios which make up the manager's style group. This analysis illustrates whether the manager's current holdings are consistent with other managers employing the same style.

### Fixed Income Portfolio Characteristics Rankings Against Callan Core Bond Fixed Income as of March 31, 2022



### **Sector Allocation and Quality Ratings**

The first graph compares the manager's sector allocation with the average allocation across all the members of the manager's style. The second graph compares the manager's weighted average quality rating with the range of quality ratings for the