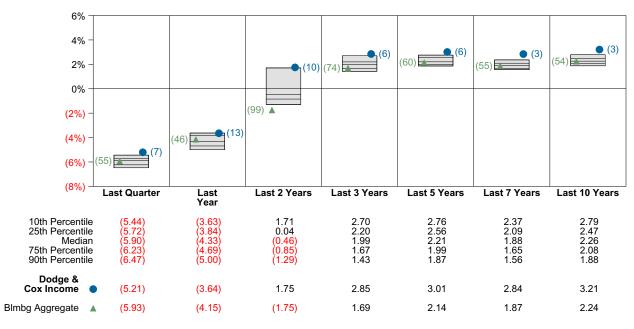

ities rated below investment grade, but historically the amount has been much less.

### **Quarterly Summary and Highlights**

- Dodge & Cox Income's portfolio posted a (5.21)% return for the quarter placing it in the 7 percentile of the Callan Core Bond Mutual Funds group for the quarter and in the 13 percentile for the last year.
- Dodge & Cox Income's portfolio outperformed the Blmbg Aggregate by 0.73% for the quarter and outperformed the Blmbg Aggregate for the year by 0.51%.

### **Quarterly Asset Growth**

| Beginning Market Value    | \$75,295,811 |
|---------------------------|--------------|
| Net New Investment        | \$-1,500,000 |
| Investment Gains/(Losses) | \$-3,877,738 |
| Ending Market Value       | \$69.918.072 |

### Performance vs Callan Core Bond Mutual Funds (Net)



### Relative Return vs Blmbg Aggregate



## Callan Core Bond Mutual Funds (Net) Annualized Five Year Risk vs Return





### Dodge & Cox Income Return Analysis Summary

### **Return Analysis**

The graphs below analyze the manager's return on both a risk-adjusted and unadjusted basis. The first chart illustrates the manager's ranking over different periods versus the appropriate style group. The second chart shows the historical quarterly and cumulative manager returns versus the appropriate market benchmark. The last chart illustrates the manager's ranking relative to their style using various risk-adjusted return measures.

### Performance vs Callan Core Bond Mutual Funds (Net)



### Cumulative and Quarterly Relative Returns vs Blmbg Aggregate



Risk Adjusted Return Measures vs Blmb