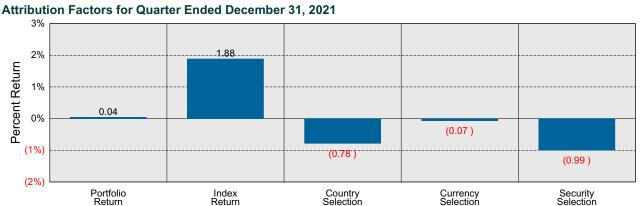

the portfolio's market value.





# Mondrian International vs MSCI ACWIxUS Gross Attribution for Quarter Ended December 31, 2021

#### **International Attribution**

The first chart below illustrates the return for each country in the index sorted from high to low. The total return for the index is highlighted with a dotted line. The second chart (countries presented in the same order) illustrates the manager's country allocation decisions relative to the index. To the extent that the manager over-weighted a country that had a higher return than the total return for the index (above the dotted line) it contributes positively to the manager's country (or currency) selection effect. The last chart details the manager return, the index return, and the attribution factors for the quarter.







## T. Rowe Price Intl Small Cap Period Ended December 31, 2021

#### **Investment Philosophy**

T. Rowe's International Small Cap strategy has been managed within a multi-portfolio manager structure with regional responsibilities since inception. The group has been incredibly stable, however, in 2021 Ben Griffiths took on the leadership role of the team from previous portfolio manager, Justin Thomson who was elevated to head of T. Rowe's International Equity division. Fortunately, Griffiths has been a member of the team since 2006 and well equipped to take over. The investment process focuses on finding high quality businesses that can generate performance beyond a business cycle. The team takes a long-term approach to identify 200 to 250 stocks for the portfolio, diversified across se