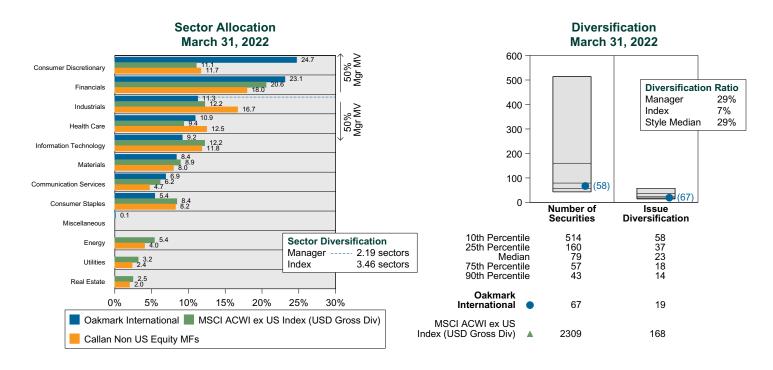

ormance vs Callan Non US Equity Mutual Funds (Net)



## Cumulative and Quarterly Relative Returns vs MSCI ACWIxUS Gross



Risk Adjusted Return Measures vs MSCI ACWIXUS Gross Rankings Against Callan Non US Equity Mutual Funds (Net) Five Years Ended March 31, 2022





# Oakmark International Equity Characteristics Analysis Summary

#### **Portfolio Characteristics**

This graph compares the manager's portfolio characteristics with the range of characteristics for the portfolios which make up the manager's style group. This analysis illustrates whether the manager's current holdings are consistent with other managers employing the same style.

# Portfolio Characteristics Percentile Rankings Rankings Against Callan Non US Equity Mutual Funds as of March 31, 2022



#### **Sector Weights**





# Oakmark International vs MSCI ACWIxUS Gross Attribution for Quarter Ended March 31, 2022

#### **International Attribution**

The first chart below illustrates the return for each country in the index sorted from high to low. The total return for the index is highlighted with a dotted line. The second chart (countries presented in the same order) illustrates the manager's country allocation decisions relative to the index. To the extent that the manager over-weighted a country that had a higher return than the total return for the index (above the dotted line) it contributes positively to the manager's country (or currency) selection effect. The last chart details the manager return, the index return, and the attribution factors for the quarter.







# Mondrian International Period