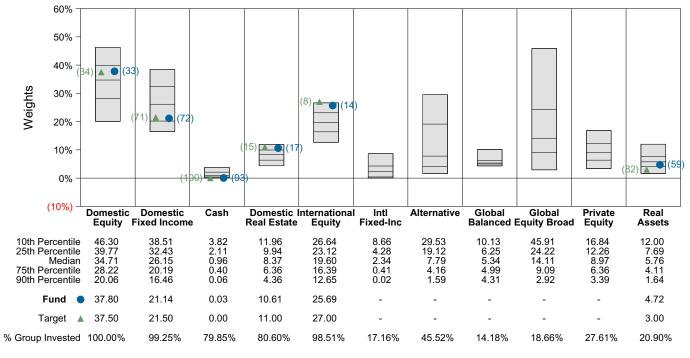

|
| International Equity  | 182,921          | 25.7%            | 27.0%  | (1.3%)                | (9,344)              |
| Domestic Fixed Income | 150,570          | 21.1%            | 21.5%  | (0.4%)                | (2,530)              |
| Infrastructure        | 33,646           | 4.7%             | 3.0%   | `1.7%´                | 12,283               |
| Domestic Real Estate  | 75,577           | 10.6%            | 11.0%  | (0.4%)                | (2,753)              |
| Cash                  | 240              | 0.0%             | 0.0%   | `0.0%                 | 240                  |
| Total                 | 712 091          | 100.0%           | 100.0% |                       |                      |

#### Asset Class Weights vs Callan Public Fund Sponsor Database



<sup>\*</sup> Current Quarter Target = 37.5% Russell 3000 Index, 27.0% MSCI ACWIXUS Gross, 21.5% Blmbg Aggregate, 11.0% NCREIF NFI-ODCE Eq Wt Net and 3.0% NCREIF NFI-ODCE Eq Wt Net.



## **Investment Manager Asset Allocation**

The table below contrasts the distribution of assets across the Fund's investment managers as of December 31, 2021, with the distribution as of September 30, 2021. The change in asset distribution is broken down into the dollar change due to Net New Investment and the dollar change due to Investment Return.

### **Asset Distribution Across Investment Managers**

|                              | December 3    | 1, 2021 |                |              | <b>September 30, 2021</b> |        |  |  |
|------------------------------|---------------|---------|------------