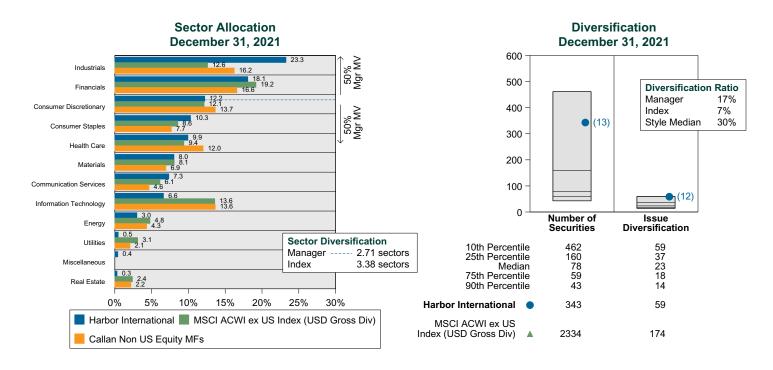

lysis illustrates whether the manager's current holdings are consistent with other managers employing the same style.

## Portfolio Characteristics Percentile Rankings Rankings Against Callan Non US Equity Mutual Funds as of December 31, 2021



#### **Sector Weights**

The graph below contrasts the manager's sector weights with those of the benchmark and median sector weights across the members of the peer group. The magnitude of sector weight differences from the index and the manager's sector diversification are also shown. Diversification by number and concentration of holdings are also compared to the benchmark and peer group. Issue Diversification represents by count, and Diversification Ratio by percent, the number of holdings that account for half of the portfolio's market value.





## Harbor International vs MSCI ACWIxUS Gross Attribution for Quarter Ended December 31, 2021

#### **International Attribution**

The first chart below illustrates the return for each country in the index sorted from high to low. The total return for the index is highlighted with a dotted line. The second chart (countries presented in the same order) illustrates the manager's country allocation decisions relative to the index. To the extent that the manager over-weighted a country that had a higher return than the total return for the index (above the dotted line) it contributes positively to the manager's country (or currency) selection effect. The last chart details the manager return, the index return, and the attribution factors for the quarter.



#### Attribution Factors for Qua