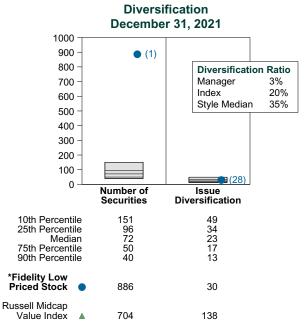

is illustrates whether the manager's current holdings are consistent with other managers employing the same style.

### Portfolio Characteristics Percentile Rankings Rankings Against Callan Mid Cap Value Mutual Funds as of December 31, 2021



#### **Sector Weights**

The graph below contrasts the manager's sector weights with those of the benchmark and median sector weights across the members of the peer group. The magnitude of sector weight differences from the index and the manager's sector diversification are also shown. Diversification by number and concentration of holdings are also compared to the benchmark and peer group. Issue Diversification represents by count, and Diversification Ratio by percent, the number of holdings that account for half of the portfolio's market value.





<sup>\*12/31/21</sup> portfolio characteristics generated using most recently available holdings (10/31/21) modified based on a "buy-and-hold" assumption (repriced and adjusted for corporate actions). Analysis is then done using current market and company financial data.



## Janus Enterprise Period Ended December 31, 2021

#### **Investment Philosophy**

Janus believes that investing in companies with sustainable growth and high return on invested capital can drive consistent returns with moderate risk. The team seeks to identify mid cap companies with high quality management teams that wisely allocate capital to drive growth over time. Switched from Class T Shares to Class I Shares in December 2009 and Class N Shares in July 2016.

#### **Quarterly Summary and Highlights**

- Janus En