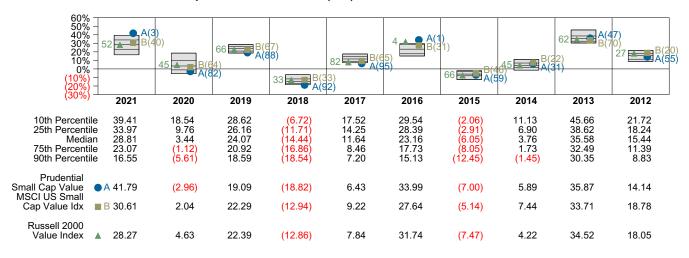

20.099.385 |

#### Performance vs Callan Small Cap Value Mutual Funds (Net)



#### Relative Return vs Russell 2000 Value Index



## Callan Small Cap Value Mutual Funds (Net) Annualized Five Year Risk vs Return





# Prudential Small Cap Value Return Analysis Summary

#### **Return Analysis**

The graphs below analyze the manager's return on both a risk-adjusted and unadjusted basis. The first chart illustrates the manager's ranking over different periods versus the appropriate style group. The second chart shows the historical quarterly and cumulative manager returns versus the appropriate market benchmark. The last chart illustrates the manager's ranking relative to their style using various risk-adjusted return measures.

#### Performance vs Callan Small Cap Value Mutual Funds (Net)



#### Cumulative and Quarterly Relative Return vs Russell 2000 Value Index



Risk Adjusted Return Measures vs Russell 2000 Value Index Rankings Against Callan Small Cap Value Mutual Funds (Net) Five Years Ended December 31, 2021





# Prudential Small Cap Value Equity Characteristics Analysis Summary

#### **Portfolio Characteristics**

This graph compares the manager's portfolio characteristics with the range of characteristics for the portfolios which make up the manager's style group. This analysis illustrates whether the manager's current holdings are consistent with other managers employing the same style.

### Portfolio Characteristics Percentile Rankings Rankings Against Callan Small Cap Value Mutual Funds as of December 31, 2021



#### **Sector Weights**

The graph below contra