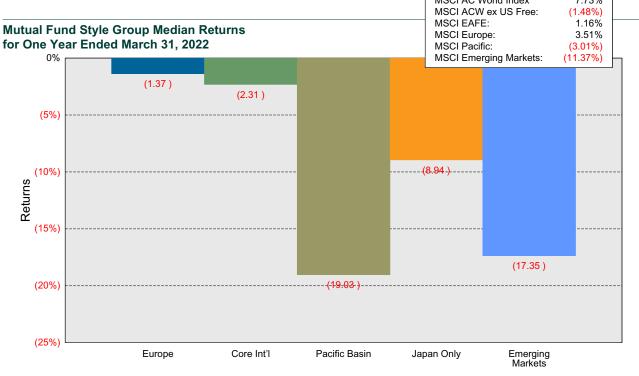

cap stocks (R2000: -7.5%) underperformed large (R1000: -5.1%).





# International Equity Active Management Overview

Emerging markets (MSCI EM: -1.3% in 4Q21; -2.5% in 2021) did not participate in the stock rally the rest of the world enjoyed during the fourth quarter and 2021. Chinas weight in the Index (35%) and poor performance (-6%; -22%) was a key driver. China stocks were hurt by slowing growth and heightened regulation. Brazil (-6%; -17%) was also a notable underperformer. India (-0.2%; +26%) and Russia (-9%; +19%) fell in the fourth quarter, but were up for the year. Turkey (-11%; -28%) was the worst performer and the 44% decline in the Turkish lira was also notable. The country is battling high inflation (36% in December) with unconventional monetary policy (lowering rates).







## Domestic Fixed Income Active Management Overview

The Bloomberg US Aggregate Bond Index sank 5.9% over the quarter, the third-worst quarter since the indexs inception in 1976 (the other two being in 1980). Rates rose sharply on worries over inflation and expectations for Fed rate hikes. The 10-year U.S. Treasury closed the quarter at 2.32%, up from 1.52% at year-end. Notably, the yield curve flattened meaningfully and as of quarter-end the relationship between the 5-year yield (2.42%) and the 10-year yield (2.32%) was inverted. Against this backdrop, TIPS (Bloomberg TIPS: -3.0%) did relatively well as inflation expectations rose. High yield corporates (Bloomberg High Yield: -4.8%) outperformed investment grade corporates given less sensitivity to interest rates, and bank loans (S&P