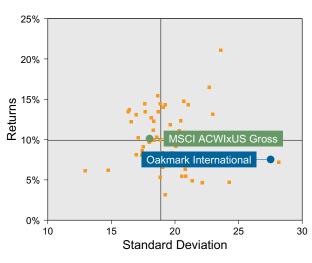

al's portfolio posted a 0.30% return for the quarter placing it in the 77 percentile of the Callan Non US Equity Mutual Funds group for the quarter and in the 65 percentile for the last year.
- Oakmark International's portfolio underperformed the MSCI ACWIxUS Gross by 1.59% for the quarter and outperformed the MSCI ACWIxUS Gross for the year by 0.08%.

### **Quarterly Asset Growth**

| Beginning Market Value    | \$34,730,171 |
|---------------------------|--------------|
| Net New Investment        | \$0          |
| Investment Gains/(Losses) | \$102,752    |
| Ending Market Value       | \$34,832,923 |

### Performance vs Callan Non US Equity Mutual Funds (Net)



### Relative Return vs MSCI ACWIXUS Gross



## Callan Non US Equity Mutual Funds (Net) Annualized Five Year Risk vs Return





# Oakmark International Return Analysis Summary

#### **Return Analysis**

The graphs below analyze the manager's return on both a risk-adjusted and unadjusted basis. The first chart illustrates the manager's ranking over different periods versus the appropriate style group. The second chart shows the historical quarterly and cumulative manager returns versus the appropriate market benchmark. The last chart illustrates the manager's ranking relative to their style using various risk-adjusted return measures.

## Performance vs Callan Non US Equity Mutual Funds (Net)



## Cumulative and Quarterly Relative Return vs MSCI ACWIxUS Gross



Risk Adjusted Return Measures vs MSCI ACWIxUS Gross Rankings Against Callan Non US Equity Mutual Funds (Net) Five Years Ended December 31, 2021





#