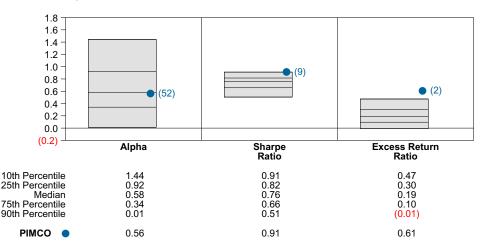

d Five Year Risk vs Return





## PIMCO Return Analysis Summary

#### **Return Analysis**

The graphs below analyze the manager's return on both a risk-adjusted and unadjusted basis. The first chart illustrates the manager's ranking over different periods versus the appropriate style group. The second chart shows the historical quarterly and cumulative manager returns versus the appropriate market benchmark. The last chart illustrates the manager's ranking relative to their style using various risk-adjusted return measures.

#### Performance vs Callan Core Plus Mutual Funds (Net)



### **Cumulative and Quarterly Relative Return vs Blmbg Aggregate**



Risk Adjusted Return Measures vs Blmbg Aggregate Rankings Against Callan Core Plus Mutual Funds (Net) Five Years Ended December 31, 2021





#### **PIMCO**

## **Bond Characteristics Analysis Summary**

#### **Portfolio Characteristics**

This graph compares the manager's portfolio characteristics with the range of characteristics for the portfolios which make up the manager's style group. This analysis illustrates whether the manager's current holdings are consistent with other managers employing the same style.

#### Fixed Income Portfolio Characteristics Rankings Against Callan Core Plus Fixed Income as of December 31, 2021



#### **Sector Allocation and Quality Ratings**

The first graph compares the manager's sector allocation with the average allocation across all the members of the manager's style. The second graph compares the manager's weighted average quality rating with the range of quality ratings for the style