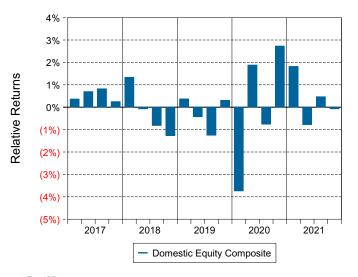

EIF NFI-ODCE Eq Wt Net.



## Domestic Equity Composite Period Ended December 31, 2021

#### **Quarterly Summary and Highlights**

- Domestic Equity Composite's portfolio posted a 9.20% return for the quarter placing it in the 42 percentile of the Public Fund - Domestic Equity group for the quarter and in the 20 percentile for the last year.
- Domestic Equity Composite's portfolio underperformed the Russell 3000 Index by 0.08% for the quarter and outperformed the Russell 3000 Index for the year by 1.79%.

#### **Quarterly Asset Growth**

 Beginning Market Value
 \$271,731,531

 Net New Investment
 \$-26,881,045

 Investment Gains/(Losses)
 \$24,287,520

 Ending Market Value
 \$269,138,006

#### Performance vs Public Fund - Domestic Equity (Net)



## Relative Return vs Russell 3000 Index



## Public Fund - Domestic Equity (Net) Annualized Five Year Risk vs Return





# Domestic Equity Composite Return Analysis Summary

#### **Return Analysis**

The graphs below analyze the manager's return on both a risk-adjusted and unadjusted basis. The first chart illustrates the manager's ranking over different periods versus the appropriate style group. The second chart shows the historical quarterly and cumulative manager returns versus the appropriate market benchmark. The last chart illustrates the manager's ranking relative to their style using various risk-adjusted return measures.

#### Performance vs Public Fund - Domestic Equity (Net)



#### Cumulative and Quarterly Relative Return vs Russell 3000 Index



Risk Adjusted Return Measures vs Russell 3000 Index Rankings Against