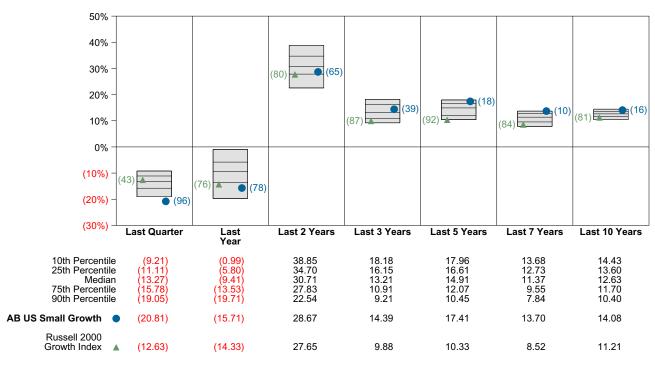

ing earnings power and reasonable valuations.

# **Quarterly Summary and Highlights**

- AB US Small Growth's portfolio posted a (20.81)% return for the quarter placing it in the 96 percentile of the Callan Small Cap Growth Mutual Funds group for the quarter and in the 78 percentile for the last year.
- AB US Small Growth's portfolio underperformed the Russell 2000 Growth Index by 8.18% for the quarter and underperformed the Russell 2000 Growth Index for the year by 1.39%.

#### **Quarterly Asset Growth**

| Beginning Market Value    | \$18,676,862 |
|---------------------------|--------------|
| Net New Investment        | \$0          |
| Investment Gains/(Losses) | \$-3,887,030 |
| Ending Market Value       | \$14,789,832 |

## Performance vs Callan Small Cap Growth Mutual Funds (Net)



#### Relative Return vs Russell 2000 Growth Index



# Callan Small Cap Growth Mutual Funds (Net) Annualized Five Year Risk vs Return





# AB US Small Growth Return Analysis Summary

#### **Return Analysis**

The graphs below analyze the manager's return on both a risk-adjusted and unadjusted basis. The first chart illustrates the manager's ranking over different periods versus the appropriate style group. The second chart shows the historical quarterly and cumulative manager returns versus the appropriate market benchmark. The last chart illustrates the manager's ranking relative to their style using various risk-adjusted return measures.

#### Performance vs Callan Small Cap Growth Mutual Funds (Net)



## Cumulative and Quarterly Relative Returns vs Russell 2000 Growth Index



Risk