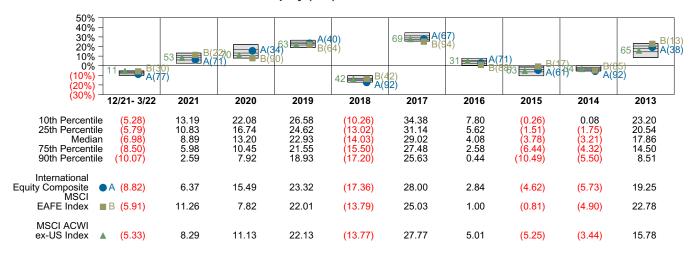

ket Value \$166,840,472

# Performance vs Public Fund - International Equity (Net)



# Relative Return vs MSCI ACWI ex-US Index



# Public Fund - International Equity (Net) Annualized Five Year Risk vs Return





# International Equity Composite Return Analysis Summary

#### **Return Analysis**

The graphs below analyze the manager's return on both a risk-adjusted and unadjusted basis. The first chart illustrates the manager's ranking over different periods versus the appropriate style group. The second chart shows the historical quarterly and cumulative manager returns versus the appropriate market benchmark. The last chart illustrates the manager's ranking relative to their style using various risk-adjusted return measures.

## Performance vs Public Fund - International Equity (Net)



## Cumulative and Quarterly Relative Returns vs MSCI ACWI ex-US Index



Risk Adjusted Return Measures vs MSCI ACWI ex-US Index Rankings Against Public Fund - International Equity (Net) Five Years Ended March 31, 2022





# International Equity Composite Equity Characteristics Analysis Summary

#### **Portfolio Characteristics**

This graph compares the manager's portfolio characteristics with the range of characteristics for the portfolios which make up the manager's style group. This analysis illustrates whether the manager's current holdings are consistent with other managers employing the same style.

# Portfolio Characteristics Percentile Rankings Rankings Against Callan Non-US Equity as of March 31, 2022



#### **Sector Weights**

The graph below contrasts the manager's sector we