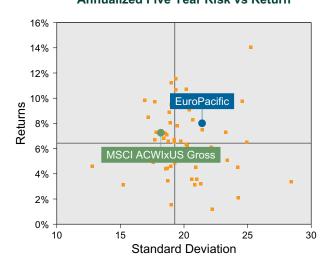

uroPacific's portfolio posted a (12.24)% return for the quarter placing it in the 79 percentile of the Callan Non US Equity Mutual Funds group for the quarter and in the 89 percentile for the last year.
- EuroPacific's portfolio underperformed the MSCI ACWIxUS Gross by 6.90% for the quarter and underperformed the MSCI ACWIxUS Gross for the year by 8.31%.

## **Quarterly Asset Growth**

| Beginning Market Value    | \$32,634,099 |
|---------------------------|--------------|
| Net New Investment        | \$0          |
| Investment Gains/(Losses) | \$-3,992,925 |
| Ending Market Value       | \$28,641,174 |

#### Performance vs Callan Non US Equity Mutual Funds (Net)



# Relative Return vs MSCI ACWIxUS Gross



# Callan Non US Equity Mutual Funds (Net) Annualized Five Year Risk vs Return





# EuroPacific Return Analysis Summary

#### **Return Analysis**

The graphs below analyze the manager's return on both a risk-adjusted and unadjusted basis. The first chart illustrates the manager's ranking over different periods versus the appropriate style group. The second chart shows the historical quarterly and cumulative manager returns versus the appropriate market benchmark. The last chart illustrates the manager's ranking relative to their style using various risk-adjusted return measures.

# Performance vs Callan Non US Equity Mutual Funds (Net)



## Cumulative and Quarterly Relative Returns vs MSCI ACWIxUS Gross



Risk Adjusted Return Measures vs MSCI ACWIxUS Gross Rankings Against Callan Non US Equity Mutual Funds (Net) Five Years Ended March 31, 2022





## **EuroPacifi