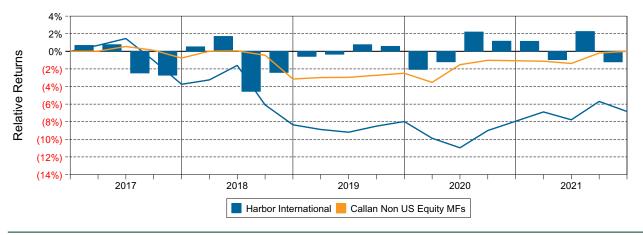

uity Mutual Funds (Net)



#### Relative Return vs MSCI ACWIxUS Gross



## Callan Non US Equity Mutual Funds (Net) Annualized Five Year Risk vs Return





# Harbor International Return Analysis Summary

#### **Return Analysis**

The graphs below analyze the manager's return on both a risk-adjusted and unadjusted basis. The first chart illustrates the manager's ranking over different periods versus the appropriate style group. The second chart shows the historical quarterly and cumulative manager returns versus the appropriate market benchmark. The last chart illustrates the manager's ranking relative to their style using various risk-adjusted return measures.

## Performance vs Callan Non US Equity Mutual Funds (Net)



### Cumulative and Quarterly Relative Return vs MSCI ACWIxUS Gross



Risk Adjusted Return Measures vs MSCI ACWIxUS Gross Rankings Against Callan Non US Equity Mutual Funds (Net) Five Years Ended December 31, 2021





# Harbor International Equity Characteristics Analysis Summary

#### **Portfolio Characteristics**

This graph compares the manager's portfolio characteristics with the range of characteristics for the portfolios which make up the manager's style group. This analysis illustrates whether the manager's current holdings are consistent with other managers employing the same style.

## Portfolio Characteristics Percentile Rankings Rankings Against Callan Non US Equity Mutual Funds as of December 31, 2021



#### **Sector Weights**

The graph below contrasts the manager's sector weights with those of the benchmark and median sector weights across