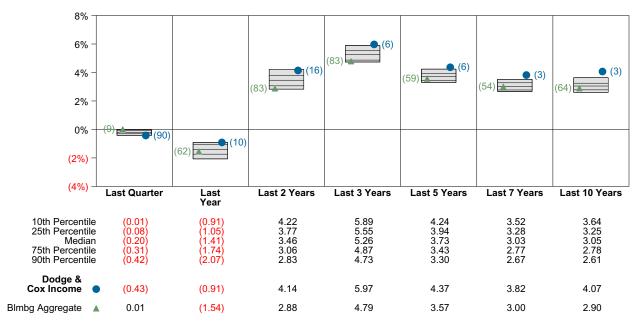

es rated below investment grade, but historically the amount has been much less.

#### **Quarterly Summary and Highlights**

- Dodge & Cox Income's portfolio posted a (0.43)% return for the quarter placing it in the 90 percentile of the Callan Core Bond Mutual Funds group for the quarter and in the 10 percentile for the last year.
- Dodge & Cox Income's portfolio underperformed the Blmbg Aggregate by 0.44% for the quarter and outperformed the Blmbg Aggregate for the year by 0.63%.

### **Quarterly Asset Growth**

| Beginning Market Value    | \$73,599,072 |
|---------------------------|--------------|
| Net New Investment        | \$2,000,000  |
| Investment Gains/(Losses) | \$-303,262   |
| Ending Market Value       | \$75,295,811 |

## Performance vs Callan Core Bond Mutual Funds (Net)



#### Relative Return vs Blmbg Aggregate



## Callan Core Bond Mutual Funds (Net) Annualized Five Year Risk vs Return





## Dodge & Cox Income Return Analysis Summary

#### **Return Analysis**

The graphs below analyze the manager's return on both a risk-adjusted and unadjusted basis. The first chart illustrates the manager's ranking over different periods versus the appropriate style group. The second chart shows the historical quarterly and cumulative manager returns versus the appropriate market benchmark. The last chart illustrates the manager's ranking relative to their style using various risk-adjusted return measures.

### Performance vs Callan Core Bond Mutual Funds (Net)



### **Cumulative and Quarterly Relative Return vs Blmbg Aggregate**



Risk Adjusted Return Measures vs