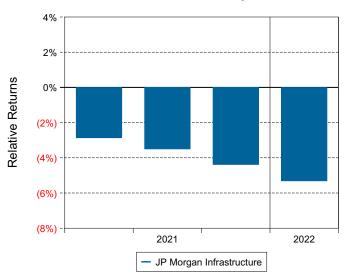

nd Highlights**

- JP Morgan Infrastructure's portfolio posted a 2.05% return for the quarter placing it in the 100 percentile of the Callan Open End Core Cmmingled Real Est group for the quarter and in the 98 percentile for the last year.
- JP Morgan Infrastructure's portfolio underperformed the NCREIF NFI-ODCE Eq Wt Net by 5.72% for the quarter and underperformed the NCREIF NFI-ODCE Eq Wt Net for the year by 19.47%.

### **Quarterly Asset Growth**

| Beginning Market Value    | \$17,450,750 |
|---------------------------|--------------|
| Net New Investment        | \$69,423     |
| Investment Gains/(Losses) | \$357,369    |
| Ending Market Value       | \$17.877.542 |

### Performance vs Callan Open End Core Cmmingled Real Est (Net)



### Relative Returns vs NCREIF NFI-ODCE Eq Wt Net



### Cumulative Returns vs NCREIF NFI-ODCE Eq Wt Net





### Real Estate Composite Period Ended March 31, 2022

### **Quarterly Summary and Highlights**

- Real Estate Composite's portfolio posted a 6.24% return for the quarter placing it in the 18 percentile of the Callan Open End Core Cmmingled Real Est group for the quarter and in the 33 percentile for the last year.
- Real Estate Composite's portfolio underperformed the Real Estate Custom Benchmark by 1.53% for the quarter and underperformed the Real Estate Custom Benchmark for the year by 1.32%.

### **Quarterly Asset Growth**

| Beginning Market Value    | \$75,577,242 |
|---------------------------|--------------|
| Net New Investment        | \$9,226,334  |
| Investment Gains/(Losses) | \$5,295,389  |
| Ending Market Value