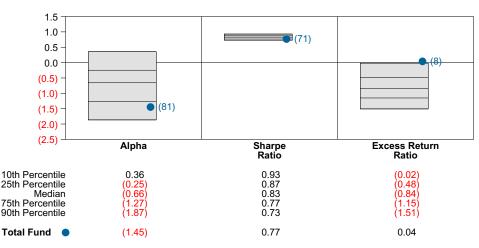

## Total Fund Return Analysis Summary

#### **Return Analysis**

The graphs below analyze the manager's return on both a risk-adjusted and unadjusted basis. The first chart illustrates the manager's ranking over different periods versus the appropriate style group. The second chart shows the historical quarterly and cumulative manager returns versus the appropriate market benchmark. The last chart illustrates the manager's ranking relative to their style using various risk-adjusted return measures.

#### Performance vs Callan Public Fund Sponsor Database (Net)



#### **Cumulative and Quarterly Relative Return vs Total Fund Benchmark**



Risk Adjusted Return Measures vs Total Fund Benchmark Rankings Against Callan Public Fund Sponsor Database (Net) Five Years Ended December 31, 2021





## Mendocino County Employees' Retirement Association Performance vs Callan Public Fund Sponsor Database Periods Ended December 31, 2021

#### **Return Ranking**

The chart below illustrates fund rankings over various periods versus the Callan Public Fund Sponsor Database. The bars represent the range of returns from the 10th percentile to the 90th percentile for each period for all funds in the Callan Public Fund Sponsor Database. The numbers to the right of the bar represent the percentile rankings of the fund being analyzed. The table below the chart details the rates of return plotted in the graph above.





<sup>\*</sup> Current Quarter Target = 37.5% Russell 3000 Index, 27.0% MSCI ACWIXUS Gross, 21.5% Blmbg Aggregate, 11.0% NCREIF NFI-ODCE Eq Wt Net and 3.0% NCREIF NFI-ODCE Eq W