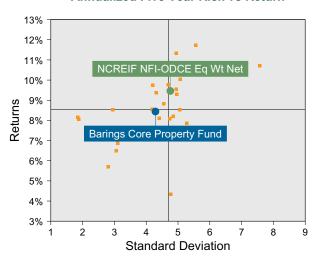

arter placing it in the 13 percentile of the Callan Open End Core Cmmingled Real Est group for the quarter and in the 55 percentile for the last year.
- Barings Core Property Fund's portfolio underperformed the NCREIF NFI-ODCE Eq Wt Net by 1.24% for the quarter and underperformed the NCREIF NFI-ODCE Eq Wt Net for the year by 3.97%.

### **Quarterly Asset Growth**

| Beginning Market Value    | \$34,108,979 |
|---------------------------|--------------|
| Net New Investment        | \$7,000,000  |
| Investment Gains/(Losses) | \$2,684,316  |
| Ending Market Value       | \$43,793,294 |

### Performance vs Callan Open End Core Cmmingled Real Est (Net)



### Relative Returns vs NCREIF NFI-ODCE Eq Wt Net



## Callan Open End Core Cmmingled Real Est (Net) Annualized Five Year Risk vs Return









### Geopolitical Upheaval; Unsettled Markets

**ECONOMY** 

Capital markets reacted strongly to the upheaval and uncertainty unleashed by Russia's invasion of Ukraine. Both stocks and bonds dropped in 1Q22, and GDP fell 1.4%, but underlying strength in the U.S. economy should spare the country from a recession.

### Global Indices Fall, Driven by Rate Hikes

FIXED INCOME

The Bloomberg
Aggregate fell 5.9%, its
worst quarterly return
since 1980. The Fed raised rates
by 25 bps, with many more hikes
expected. Global indices fell as
well, driven by broad interest rate
increases. Russia was removed
from indices at a price of \$0.

# Appealing in Climate of Low Yields

PRIVATE CREDIT

Private credit continues to be attractive in this low-yield environment, and the floating-rate structure