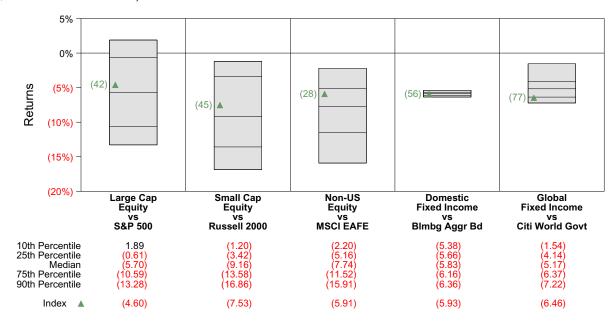

Market Overview Active Management vs Index Returns

#### **Market Overview**

The charts below illustrate the range of returns across managers in Callan's Mutual Fund database over the most recent one quarter and one year time periods. The database is broken down by asset class to illustrate the difference in returns across those asset classes. An appropriate index is also shown for each asset class for comparison purposes. As an example, the first bar in the upper chart illustrates the range of returns for domestic equity managers over the last quarter. The triangle represents the S&P 500 return. The number next to the triangle represents the ranking of the S&P 500 in the Large Cap Equity manager database.

## Range of Mutual Fund Returns by Asset Class One Quarter Ended March 31, 2022



## Range of Mutual Fund Returns by Asset Class One Year Ended March 31, 2022





# Domestic Equity Active Management Overview

The S&P 500 Index fell 4.6% for the quarter, but it was down more than 12% early in March before staging a rally into quarter-end. Value stocks sharply outpaced growth across capitalizations, with the spread exceeding 10% in both mid and small caps and just over 8% in large caps. Not surprisingly, Energy (+39%) was the best-performing sector given a 33% spike in WTI crude oil prices. The defensive Utilities sector (+5%) also posted a positive result. Communication Services (-12%), Consumer Discretionary (-9%), and Information Technology (-8%) were the worst-performing sectors. Small cap stocks (R2000: -7.5%) underperformed large (R1000: -5.1%).





# Internatio