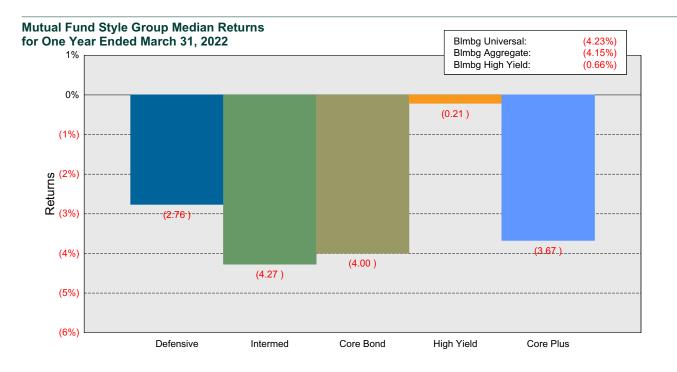

sank 5.9% over the quarter, the third-worst quarter since the indexs inception in 1976 (the other two being in 1980). Rates rose sharply on worries over inflation and expectations for Fed rate hikes. The 10-year U.S. Treasury closed the quarter at 2.32%, up from 1.52% at year-end. Notably, the yield curve flattened meaningfully and as of quarter-end the relationship between the 5-year yield (2.42%) and the 10-year yield (2.32%) was inverted. Against this backdrop, TIPS (Bloomberg TIPS: -3.0%) did relatively well as inflation expectations rose. High yield corporates (Bloomberg High Yield: -4.8%) outperformed investment grade corporates given less sensitivity to interest rates, and bank loans (S&P LSTA Leveraged Loan: -0.1%) were helped by their floating rate coupons and low duration. ^L







## **ASSET ALLOCATION AND PERFORMANCE**

## **Asset Allocation and Performance**

This section begins with an overview of the fund's asset allocation at the broad asset class level. This is followed by a top down performance attribution analysis which analyzes the fund's performance relative to the performance of the fund's policy target asset allocation. The fund's historical performance is then examined relative to funds with similar objectives. Performance of each asset class is then shown relative to the asset class performance of other funds. Finally, a summary is presented of the holdings of the fund's investment managers, and the returns of those managers over various recent periods.



## Actual vs Target Asset Allocation As of March 31, 2022

The top left chart shows the Fund'