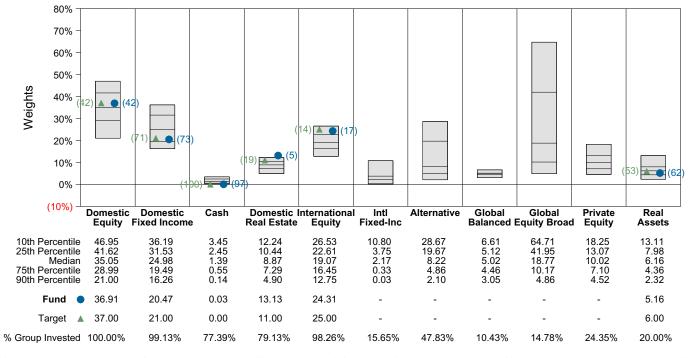

|
| International Equity  | 166,840          | 24.3%            | 25.0%  | (0.7%)                | (4,763)              |
| Domestic Fixed Income | 140,531          | 20.5%            | 21.0%  | (0.5%)                | (3,616)              |
| Infrastructure        | 35,388           | 5.2%             | 6.0%   | (0.8%)                | (5,797)              |
| Domestic Real Estate  | 90,099           | 13.1%            | 11.0%  | `2.1%´                | 14,593               |
| Cash                  | 178              | 0.0%             | 0.0%   | 0.0%                  | 178                  |
| Total                 | 686.415          | 100.0%           | 100.0% |                       |                      |

#### Asset Class Weights vs Callan Public Fund Sponsor Database



<sup>\*</sup> Current Quarter Target = 37.0% Russell 3000 Index, 25.0% MSCI ACWIXUS Gross, 21.0% Blmbg Aggregate, 11.0% NCREIF NFI-ODCE Eq Wt Net and 6.0% NCREIF NFI-ODCE Eq Wt Net.



## **Investment Manager Asset Allocation**

The table below contrasts the distribution of assets across the Fund's investment managers as of March 31, 2022, with the distribution as of December 31, 2021. The change in asset distribution is broken down into the dollar change due to Net New Investment and the dollar change due to Investment Return.

## **Asset Distribution Across Investment Managers**

|                              | March 31,     | 2022   |               |                | December 3    | 1, 2021 |
|------------------------------|---------------|--------|---------------|----------------|--