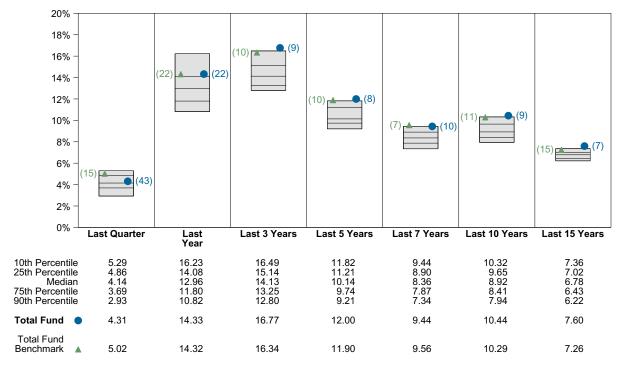

- 9.1. Approval of Warrants
  - 9.1.1. 6/9/22, 6/16/22, 6/23/22, 6/30/22, 7/7/22, 7/14/22, 7/21/22, 7/28/2, 8/4/22
- 9.2. Approval of Minutes
  - 9.2.1. Board Meeting Minutes: 6/14/22, 7/7/22
- 9.3. Approval of Employment/Personnel Changes
  - 9.3.1. Accept resignation, Classified Manager, 8 hrs/day, effective 6/30/22
  - 9.3.2. Accept resignation, Classified Employee, 8 hrs/day, effective 7/18/22
  - 9.3.3. Accept resignation, Classified Employee, 3.75 hrs/day, effective 6/10/22
  - 9.3.4. Hire, Classified Employee, 3/75 hrs/day, effective 8/19/22
  - 9.3.5. Hire, Classified Employee, 3.75 hrs/day, effective 8/19/22
  - 9.3.6. Increase, Classified Employee from 2.4 hrs/day to 4.4 hrs/day, effective 7/1/22
  - 9.3.7. Hire, Temporary Student Intern, various hrs/days, effective 4/11/22 6/10/22
  - 9.3.8. Hire, Certificated Employee, 1.0 FTE, effective 7/1//22
  - 9.3.9. Hire, Temporary Certificated Employee, .40 FTE, effective 7/1/22
  - 9.3.10. Award Temporary Leave of Absence, Certificated Employee, 1.0 FTE to .60 FTE, effective 7/1/22
  - 9.3.11. Hire, Certificated Employee, 1.0 FTE, from K8 to MHS, effective 8/15/22
  - 9.3.12. Award, Temporary Certificated Employee Column Advancement from Column 3 to Column 4, effective 7/1/22
  - 9.3.13. Hire, Classified Coach, stipend position, effective 3/14/22
  - 9.3.14. Hire, Classified Coach, stipend position, effective 8/8/22
  - 9.3.15. Hire, Certificated Teacher with Masters Stipend, 1.0 FTE, effective 8/15/22
  - 9.3.16. Hire, Certificated Teacher, 1.0 FTE, effective 8/15/22
  - 9.3.17. Hire, Certificated Teacher, 1.0 FTE, effective 8/15/22
  - 9.3.18. Hire, Certificated Teacher, 1.0 FTE, effective 8/15/22
  - 9.3.19. Adjust, Certificated Teacher from MTA salary schedule to Principals/Management Salary schedule, 1.0 FTE, effective 7/1/22
- 9.4. Approval of the Current Budget Change Report
- 9.5. Approval of Enrollment and Attendance Report Month 10
- 9.6. Approval of Student Body Reports June & July 2022
- 9.7. Approval of the Fuel Use Agreement with the Mendocino Fire Protection District
- 9.8. Approval of the Mendocino County Office of Education Interdistrict Attendance Agreement
- 9.9. Approval of Internship Agreement between Mendocino Unified School District and Idaho State University
- 9.10. Approval of the Memorandum of Understanding (MOU) between MUSD and Fort Bragg Unified regarding the District of Choice Program