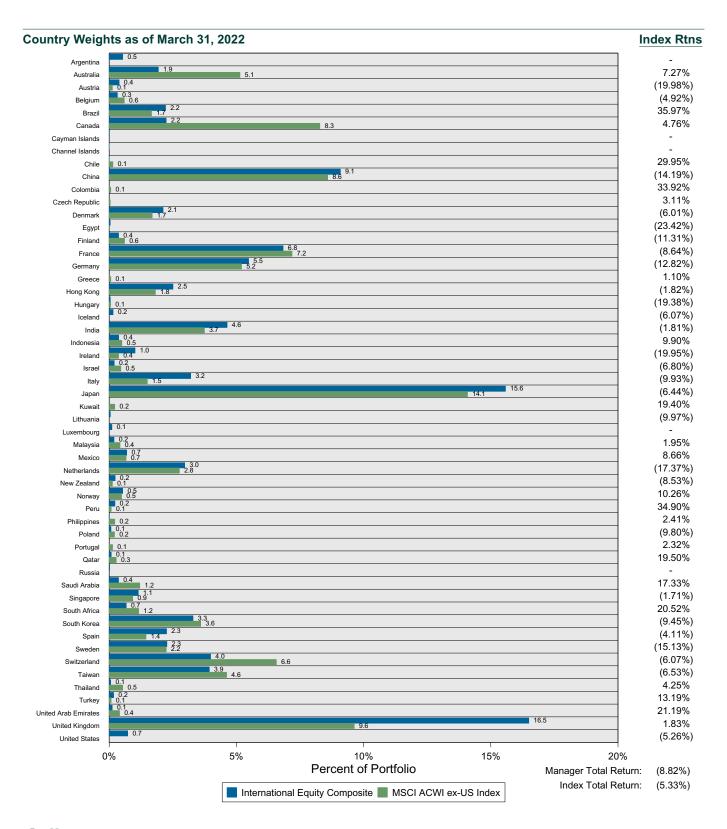

ompares the manager's geographical region weights with those of the benchmark as well as the median region weights of the peer group.





# Country Allocation International Equity Composite VS MSCI ACWI ex-US Index

## **Country Allocation**

The chart below contrasts the portfolio's country allocation with that of the index as of March 31, 2022. This chart is useful because large deviations in country allocation relative to the index are often good predictors of tracking error in the subsequent quarter. To the extent that the portfolio allocation is similar to the index, the portfolio should experience more "index-like" performance. In order to illustrate the performance effect on the portfolio and index of these country allocations, the individual index country returns are also shown.





# International Holdings Based Style Analysis For One Quarter Ended March 31, 2022

This page analyzes and compares the investment styles of multiple portfolios using a detailed holdings-based style analysis methodology. The size component of style is measured by the weighted median market capitalization of the holdings. The value/core/growth style dimension is captured by the "Combined Z-Score" of the portfolio. This score is based on eight fundamental factors used in the MSCI stock style scoring system. The table below gives a more detailed breakdown of several relevant style metrics on the portfolios.

Style Map Holdings for One Quarter Ended March 31, 2022



|                              | Weight  | Wtd Median | Combined | Growth  | Value   | Number of    | Security