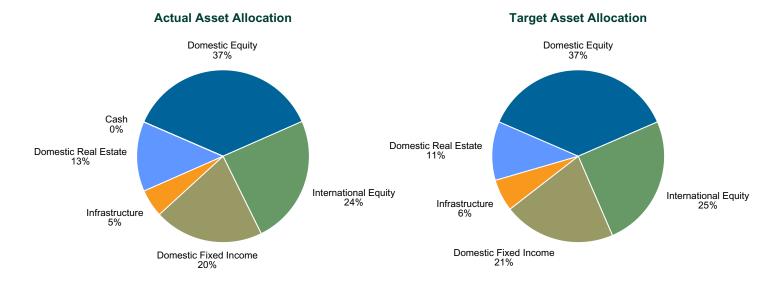

performance relative to the performance of the fund's policy target asset allocation. The fund's historical performance is then examined relative to funds with similar objectives. Performance of each asset class is then shown relative to the asset class performance of other funds. Finally, a summary is presented of the holdings of the fund's investment managers, and the returns of those managers over various recent periods.



## Actual vs Target Asset Allocation As of March 31, 2022

The top left chart shows the Fund's asset allocation as of March 31, 2022. The top right chart shows the Fund's target asset allocation as outlined in the investment policy statement. The bottom chart ranks the fund's asset allocation and the target allocation versus the Callan Public Fund Sponsor Database.



| Asset Class           | \$000s<br>Actual | Weight<br>Actual | Target | Percent<br>Difference | \$000s<br>Difference |
|-----------------------|------------------|------------------|--------|-----------------------|----------------------|
| Domestic Equity       | 253,378          | 36.9%            | 37.0%  | (0.1%)                | (595)                |
| International Equity  | 166,840          | 24.3%            | 25.0%  | (0.7%)                | (4,763)              |
| Domestic Fixed Income | 140,531          | 20.5%            | 21.0%  | (0.5%)                | (3,616)              |
| Infrastructure        | 35,388           | 5.2%             | 6.0%   | (0.8%)                | (5,797)              |
| Domestic Real Estate  | 90,099           | 13.1%            | 11.0%  | `2.1%