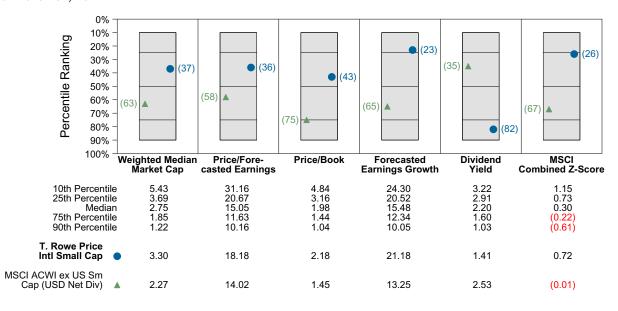

n International Small Cap Mut Funds (Net)



## Cumulative and Quarterly Relative Returns vs MSCI ACWI ex US Small Cap



Risk Adjusted Return Measures vs MSCI ACWI ex US Small Cap Rankings Against Callan International Small Cap Mut Funds (Net) Five Years Ended March 31, 2022





# T. Rowe Price Intl Small Cap Equity Characteristics Analysis Summary

#### **Portfolio Characteristics**

This graph compares the manager's portfolio characteristics with the range of characteristics for the portfolios which make up the manager's style group. This analysis illustrates whether the manager's current holdings are consistent with other managers employing the same style.

## Portfolio Characteristics Percentile Rankings Rankings Against Callan International Small Cap Mut Funds as of March 31, 2022



#### **Sector Weights**





# T. Rowe Price Intl Small Cap vs MSCI ACWI ex US Small Cap Attribution for Quarter Ended March 31, 2022

#### **International Attribution**

The first chart below illustrates the return for each country in the index sorted from high to low. The total return for the index is highlighted with a dotted line. The second chart (countries presented in the same order) illustrates the manager's country allocation decisions relative to the index. To the extent that the manager over-weighted a country that had a higher return than the total return for the index (above the dotted line) it contributes positively to the manager's country (or currency) selection effect. The last chart details the manager return, the index return, and the attribution factors for the quarte