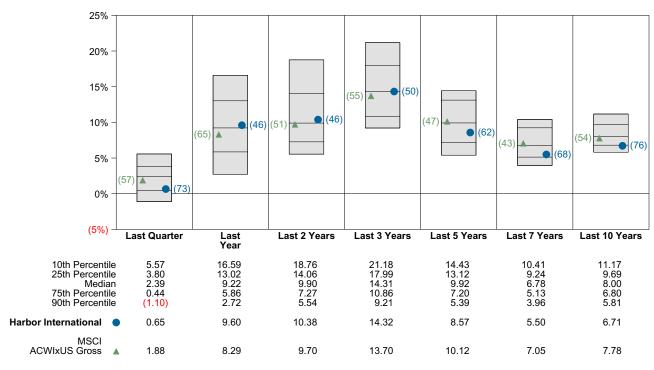

## **Quarterly Summary and Highlights**

- Harbor International's portfolio posted a 0.65% return for the quarter placing it in the 73 percentile of the Callan Non US Equity Mutual Funds group for the quarter and in the 46 percentile for the last year.
- Harbor International's portfolio underperformed the MSCI ACWIxUS Gross by 1.23% for the quarter and outperformed the MSCI ACWIxUS Gross for the year by 1.31%.

| Quarterly | / Asset | Growth |
|-----------|---------|--------|
|-----------|---------|--------|

| Beginning Market Value    | \$36,499,812 |
|---------------------------|--------------|
| Net New Investment        | \$0          |
| Investment Gains/(Losses) | \$238,670    |
| Ending Market Value       | \$36,738,482 |

## Performance vs Callan Non US Equity Mutual Funds (Net)



#### Relative Return vs MSCI ACWIxUS Gross



## Callan Non US Equity Mutual Funds (Net) Annualized Five Year Risk vs Return





# Harbor International Return Analysis Summary

#### **Return Analysis**

The graphs below analyze the manager's return on both a risk-adjusted and unadjusted basis. The first chart illustrates the manager's ranking over different periods versus the appropriate style group. The second chart shows the historical quarterly and cumulative manager returns versus the appropriate market benchmark. The last chart illustrates the manager's ranking relative to their style using various risk-adjusted return measures.

## Performance vs Callan Non US Equity Mutual Funds (Net)



### Cumulative and Quarterly Relative Return vs MSCI ACWIxUS Gross



Risk Adjusted Return Me