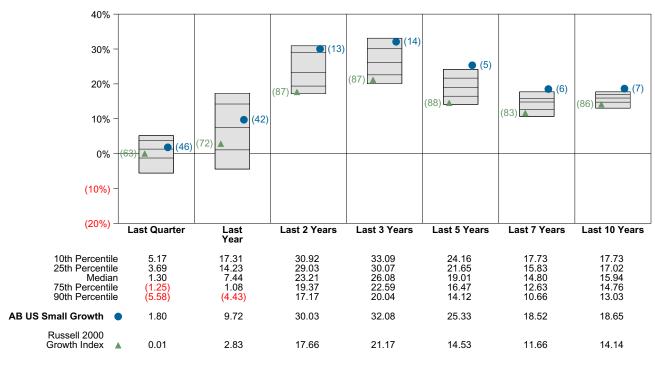

ccelerating earnings power and reasonable valuations.

### **Quarterly Summary and Highlights**

- AB US Small Growth's portfolio posted a 1.80% return for the quarter placing it in the 46 percentile of the Callan Small Cap Growth Mutual Funds group for the quarter and in the 42 percentile for the last year.
- AB US Small Growth's portfolio outperformed the Russell 2000 Growth Index by 1.79% for the quarter and outperformed the Russell 2000 Growth Index for the year by 6.88%.

#### **Quarterly Asset Growth**

| Beginning Market Value    | \$18,345,866 |
|---------------------------|--------------|
| Net New Investment        | \$0          |
| Investment Gains/(Losses) | \$330,996    |

\$18,676,862

**Ending Market Value** 

#### Performance vs Callan Small Cap Growth Mutual Funds (Net)



#### Relative Return vs Russell 2000 Growth Index



## Callan Small Cap Growth Mutual Funds (Net) Annualized Five Year Risk vs Return





# AB US Small Growth Return Analysis Summary

#### **Return Analysis**

The graphs below analyze the manager's return on both a risk-adjusted and unadjusted basis. The first chart illustrates the manager's ranking over different periods versus the appropriate style group. The second chart shows the historical quarterly and cumulative manager returns versus the appropriate market benchmark. The last chart illustrates the manager's ranking relative to their style using various risk-adjusted return measures.

### Performance vs Callan Small Cap Growth Mutual Funds (Net)



#### Cumulative and Quarterly Relative Return vs Russell 2000 Growth Index



Ris