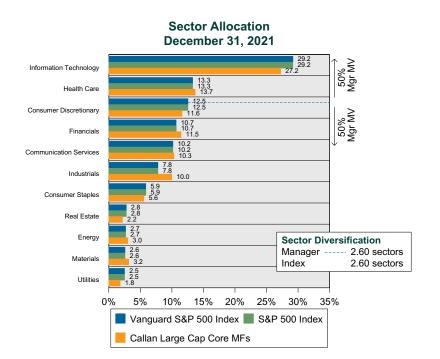

is illustrates whether the manager's current holdings are consistent with other managers employing the same style.

#### Portfolio Characteristics Percentile Rankings Rankings Against Callan Large Cap Core Mutual Funds as of December 31, 2021



#### **Sector Weights**

The graph below contrasts the manager's sector weights with those of the benchmark and median sector weights across the members of the peer group. The magnitude of sector weight differences from the index and the manager's sector diversification are also shown. Diversification by number and concentration of holdings are also compared to the benchmark and peer group. Issue Diversification represents by count, and Diversification Ratio by percent, the number of holdings that account for half of the portfolio's market value.







## Fidelity Low Priced Stock Period Ended December 31, 2021

#### **Investment Philosophy**

Longtime portfolio manager Joel Tillinghast and a dedicated small cap team at Fidelity utilize a fundamental, bottom-up investment process to identify stocks priced at \$35 or less or with an earnings yield in excess of the Russell 2000 index at time of purchase. Candidates must also exhibit modest valuations, good return on capital, strong or improving cash flows, and improving business environments. The portfolio is well diversified and may invest in up to 35% outside the U.S. and is well diversified with between 600 and 1000 holdings.

#### **Quarterly Summary and Highlights**

- Fidelity Low Priced Stock's portfolio posted a 6.00% return for the quarter placing it in the 90 percentile of