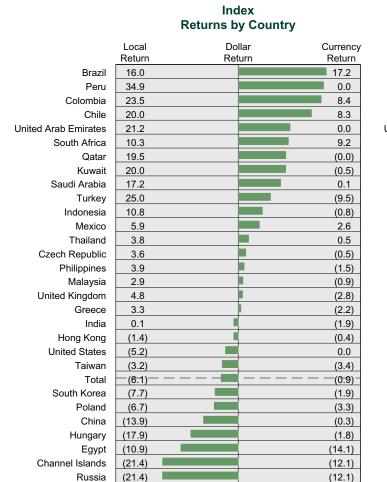

dings that account for half of the portfolio's market value.





### NinetyOne vs MSCI EM Attribution for Quarter Ended March 31, 2022

#### International Attribution

The first chart below illustrates the return for each country in the index sorted from high to low. The total return for the index is highlighted with a dotted line. The second chart (countries presented in the same order) illustrates the manager's country allocation decisions relative to the index. To the extent that the manager over-weighted a country that had a higher return than the total return for the index (above the dotted line) it contributes positively to the manager's country (or currency) selection effect. The last chart details the manager return, the index return, and the attribution factors for the quarter.



# Beginning Relative Weights (Portfolio - Index)





0%



(12.1)

50%



Luxembourg

(21.4)

(50%)

## Domestic Fixed Income Composite Period Ended March 31, 2022

### **Quarterly Summary and Highlights**

- Domestic Fixed Income Composite's portfolio posted a (5.70)% return for the quarter placing it in the 71 percentile of the Public Fund - Domestic Fixed group for the quarter and in the 80 percentile for the last year.
- Domestic Fixed Income Composite's portfolio outperformed the Blmbg Aggregate by 0.23% for the quarter and outperformed the Blmbg Aggregate for the year by 0.32%.

### **Quarterly Asset Growth**

Beginning Market Value \$150,569,579

Net New Investment \$-1,500,000

Investment Gains/(Losses) \$-8,538,225

Ending Market Value \$140,531,354

### Performance vs Public F