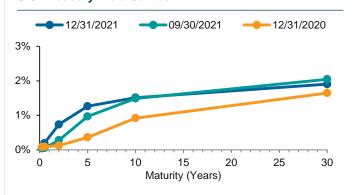

tributors to the seasonally adjusted all-items increase.
- Even service inflation, which had declined initially, has since recovered and is on an upward trend.

#### Fed has turned more hawkish than expected

- Fed announced a doubling of the pace of tapering and an upward revision to the anticipated path of rate hikes.
- FOMC participants now expect three rate hikes in 2022 to bring the targeted range to 0.75%-1.0% by year-end.

#### Spreads have returned to tights

- Fundamentals remain strong and default expectations low.
- Revenue, profits, and free cash flow at or near cycle highs.
- Gross and net leverage trending lower while interest coverage trends higher.

#### U.S. Fixed Income: Quarterly Returns



#### U.S. Fixed Income: One-Year Returns



#### **U.S. Treasury Yield Curves**



Sources: Bloomberg, Credit Suisse



#### **GLOBAL FIXED INCOME**

#### Global fixed income flat on a hedged basis

- Returns were muted and U.S. dollar strength eroded returns for unhedged U.S. investors in both 4Q and 2021.
- Yen was a notable underperformer in developed markets, falling 10% for the year.

#### **Emerging market debt posted negative returns**

- Emerging market debt indices underperformed most other fixed income sectors in 2021.
- Currencies fared the worst vs. the U.S. dollar; the Turkish lira sank 44% on spiking inflation.

#### Global outlook may shift lower with regional variance

 Moderating and differentiated outlook for various regions reflects certain DM and EM economies shifting to tightening balanced by others managing legacy issues.

#### Central bank policy