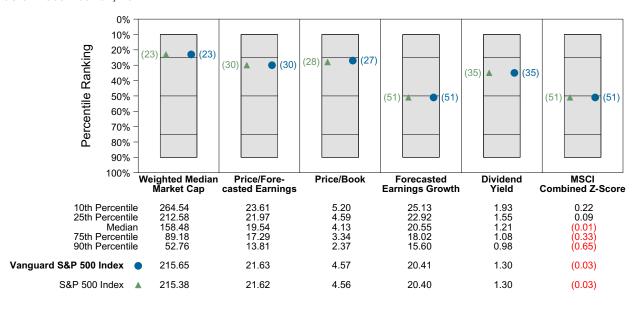

rn measures.

#### Performance vs Callan Large Cap Core Mutual Funds (Net)



#### Cumulative and Quarterly Relative Return vs S&P 500 Index



Risk Adjusted Return Measures vs S&P 500 Index Rankings Against Callan Large Cap Core Mutual Funds (Net) Five Years Ended December 31, 2021





# Vanguard S&P 500 Index Equity Characteristics Analysis Summary

#### **Portfolio Characteristics**

This graph compares the manager's portfolio characteristics with the range of characteristics for the portfolios which make up the manager's style group. This analysis illustrates whether the manager's current holdings are consistent with other managers employing the same style.

#### Portfolio Characteristics Percentile Rankings Rankings Against Callan Large Cap Core Mutual Funds as of December 31, 2021



#### **Sector Weights**

The graph below contrasts the manager's sector weights with those of the benchmark and median sector weights across the members of the peer group. The magnitude of sector weight differences from the index and the manager's sector diversification are also shown. Diversification by number and concentration of holdings are also compared to the benchmark and peer group. Issue Diversification represents by count, and Diversification Ratio by percent, the number of holdings that account for half of the portfolio's market value.







## Fidelity Low Priced Stock Period Ended December 31, 2021

#### **Investment Philosophy**

Longtime portfolio manager Joel Tillinghast and a dedicated small cap team at Fidelity utilize a fundamental, bottom-up investment process to ide