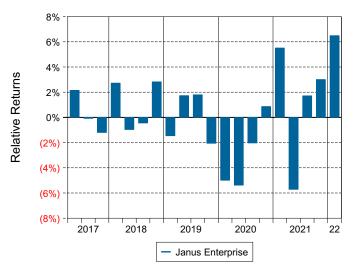

6.

#### **Quarterly Summary and Highlights**

- Janus Enterprise's portfolio posted a (6.91)% return for the quarter placing it in the 3 percentile of the Callan Mid Cap Growth Mutual Funds group for the quarter and in the 14 percentile for the last year.
- Janus Enterprise's portfolio outperformed the Russell MidCap Growth Idx by 5.67% for the quarter and outperformed the Russell MidCap Growth Idx for the year by 5.15%.

### **Quarterly Asset Growth**

| Beginning Market Value    | \$20,045,471 |
|---------------------------|--------------|
| Net New Investment        | \$0          |
| Investment Gains/(Losses) | \$-1,384,526 |
| Ending Market Value       | \$18,660,945 |

#### Performance vs Callan Mid Cap Growth Mutual Funds (Net)



#### Relative Return vs Russell MidCap Growth Idx



## Callan Mid Cap Growth Mutual Funds (Net) Annualized Five Year Risk vs Return





# Janus Enterprise Return Analysis Summary

#### **Return Analysis**

The graphs below analyze the manager's return on both a risk-adjusted and unadjusted basis. The first chart illustrates the manager's ranking over different periods versus the appropriate style group. The second chart shows the historical quarterly and cumulative manager returns versus the appropriate market benchmark. The last chart illustrates the manager's ranking relative to their style using various risk-adjusted return measures.

#### Performance vs Callan Mid Cap Growth Mutual Funds (Net)



## Cumulative and Quarterly Relative Returns vs Russell MidCap Growth Idx



Risk Adjusted Return Measures vs Russell MidCap Growth Idx Ran