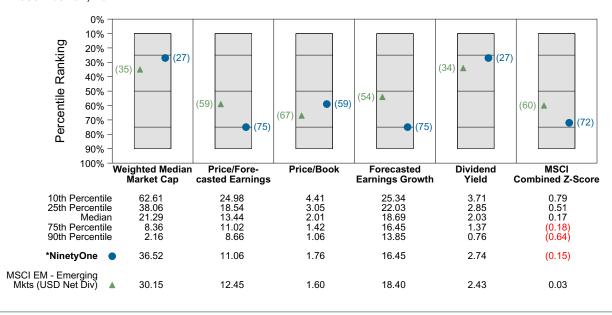

sk-adjusted return measures.

### Performance vs Morningstar Diversified Emg Mkts Fds (Net)



## **Cumulative and Quarterly Relative Return vs MSCI EM**



Risk Adjusted Return Measures vs MSCI EM Rankings Against Morningstar Diversified Emg Mkts Fds (Net) Five Years Ended December 31, 2021





## **NinetyOne**

### **Equity Characteristics Analysis Summary**

#### **Portfolio Characteristics**

This graph compares the manager's portfolio characteristics with the range of characteristics for the portfolios which make up the manager's style group. This analysis illustrates whether the manager's current holdings are consistent with other managers employing the same style.

## Portfolio Characteristics Percentile Rankings Rankings Against Emerging Markets Equity DB as of December 31, 2021



#### **Sector Weights**

The graph below contrasts the manager's sector weights with those of the benchmark and median sector weights across the members of the peer group. The magnitude of sector weight differences from the index and the manager's sector diversification are also shown. Diversification by number and concentration of holdings are also compared to the benchmark and peer group. Issue Diversification represents by count, and Diversification Ratio by percent, the number of holdings that account for half of the portfolio's market value.



<sup>\*12/31/21</sup> portfolio characteristics generated using most recently available holdings (9/30/21) modified based on a "buy-and-hold" assumption (repriced and adjusted for corporate actions). Analysis is then done using current market