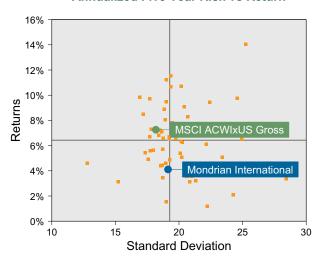

g it in the 11 percentile of the Callan Non US Equity Mutual Funds group for the quarter and in the 44 percentile for the last year.
- Mondrian International's portfolio outperformed the MSCI ACWIxUS Gross by 3.01% for the quarter and underperformed the MSCI ACWIxUS Gross for the year by 1.06%.

| Quarterly | Asset | Growth |
|-----------|-------|--------|
|-----------|-------|--------|

| Beginning Market Value    | \$33,165,765 |
|---------------------------|--------------|
| Net New Investment        | \$0          |
| Investment Gains/(Losses) | \$-706,741   |
| Ending Market Value       | \$32 459 024 |

## Performance vs Callan Non US Equity Mutual Funds (Net)



# Relative Return vs MSCI ACWIxUS Gross



# Callan Non US Equity Mutual Funds (Net) Annualized Five Year Risk vs Return





# Mondrian International Return Analysis Summary

#### **Return Analysis**

The graphs below analyze the manager's return on both a risk-adjusted and unadjusted basis. The first chart illustrates the manager's ranking over different periods versus the appropriate style group. The second chart shows the historical quarterly and cumulative manager returns versus the appropriate market benchmark. The last chart illustrates the manager's ranking relative to their style using various risk-adjusted return measures.

# Performance vs Callan Non US Equity Mutual Funds (Net)



## Cumulative and Quarterly Relative Returns vs MSCI ACWIxUS Gross



Risk Adjusted Return Measures vs MSCI ACWIxUS Gross Rankings Against Callan Non US Equity Mutual Funds (Net) Five Years Ended March 31, 2022





# Mo