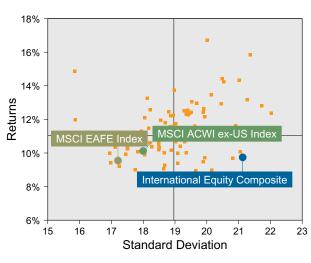

rly Summary and Highlights**

- International Equity Composite's portfolio posted a (0.05)% return for the quarter placing it in the 85 percentile of the Public Fund - International Equity group for the quarter and in the 77 percentile for the last year.
- International Equity Composite's portfolio underperformed the MSCI ACWI ex-US Index by 1.93% for the quarter and underperformed the MSCI ACWI ex-US Index for the year by 2.09%.

#### **Quarterly Asset Growth**

Beginning Market Value \$186,893,654

Net New Investment \$-4,000,000

Investment Gains/(Losses) \$27,101

Ending Market Value \$182,920,755

## Performance vs Public Fund - International Equity (Net)



## Relative Return vs MSCI ACWI ex-US Index



## Public Fund - International Equity (Net) Annualized Five Year Risk vs Return





# International Equity Composite Return Analysis Summary

#### **Return Analysis**

The graphs below analyze the manager's return on both a risk-adjusted and unadjusted basis. The first chart illustrates the manager's ranking over different periods versus the appropriate style group. The second chart shows the historical quarterly and cumulative manager returns versus the appropriate market benchmark. The last chart illustrates the manager's ranking relative to their style using various risk-adjusted return measures.

### Performance vs Public Fund - International Equity (Net)



### Cumulative and Quarterly Relative Return vs MSCI ACWI ex-US Index



Risk Adjusted Return Measures vs MSCI ACWI ex-US Index Rankings Against Public Fund - International Equity (Net) Five Years Ended Decemb