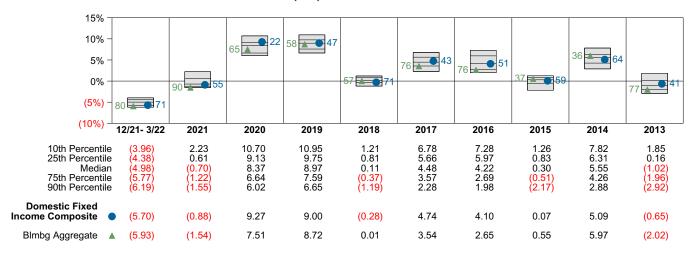

Ending Market Value \$140,531,354

### Performance vs Public Fund - Domestic Fixed (Net)



### Relative Return vs Blmbg Aggregate



## Public Fund - Domestic Fixed (Net) Annualized Five Year Risk vs Return





### **Domestic Fixed Income Composite Return Analysis Summary**

### **Return Analysis**

The graphs below analyze the manager's return on both a risk-adjusted and unadjusted basis. The first chart illustrates the manager's ranking over different periods versus the appropriate style group. The second chart shows the historical quarterly and cumulative manager returns versus the appropriate market benchmark. The last chart illustrates the manager's ranking relative to their style using various risk-adjusted return measures.

### Performance vs Public Fund - Domestic Fixed (Net)



### **Cumulative and Quarterly Relative Returns vs Blmbg Aggregate**



Risk Adjusted Return Measures vs Blmbg Aggregate Rankings Against Public Fund - Domestic Fixed (Net) Five Years Ended March 31, 2022





# Domestic Fixed Income Composite Bond Characteristics Analysis Summary

### **Portfolio Characteristics**

This graph compares the manager's portfolio characteristics with the range of characteristics for the portfolios which make up the manager's style group. This analysis illustrates whether the manager's current holdings are consistent with other managers employing the same style.

### Fixed Income Portfolio Characteristics Rankings Against Callan Core Bond Fixed Income as of March 31, 2022



### **Sector Allocation and Quality Ratings**

The first graph compares the manager's