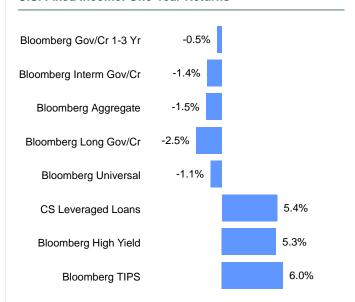

r used cars/trucks were the largest contributors to the seasonally adjusted all-items increase.
- Even service inflation, which had declined initially, has since recovered and is on an upward trend.

#### Fed has turned more hawkish than expected

- Fed announced a doubling of the pace of tapering and an upward revision to the anticipated path of rate hikes.
- FOMC participants now expect three rate hikes in 2022 to bring the targeted range to 0.75%-1.0% by year-end.

#### Spreads have returned to tights

- Fundamentals remain strong and default expectations low.
- Revenue, profits, and free cash flow at or near cycle highs.
- Gross and net leverage trending lower while interest coverage trends higher.

#### U.S. Fixed Income: Quarterly Returns



#### U.S. Fixed Income: One-Year Returns



#### **U.S. Treasury Yield Curves**



Sources: Bloomberg, Credit Suisse



#### **GLOBAL FIXED INCOME**

#### Global fixed income flat on a hedged basis

- Returns were muted and U.S. dollar strength eroded returns for unhedged U.S. investors in both 4Q and 2021.
- Yen was a notable underperformer in developed markets, falling 10% for the year.

#### **Emerging market debt posted negative returns**

- Emerging market debt indices underperformed most other fixed income sectors in 2021.
- Currencies fared the worst vs. the U.S. dollar; the Turkish lira sank 44% on spiking inflation.

#### Global outlook may shift lower with regional variance

 Moderating and differentiated outlook for various regions reflects certain DM and EM economies shifting to tightening balanced by others managing l