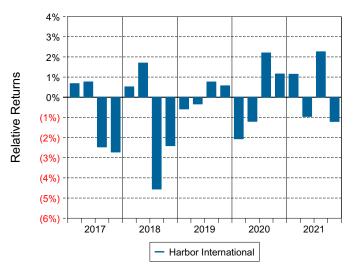

bor International's portfolio posted a 0.65% return for the quarter placing it in the 73 percentile of the Callan Non US Equity Mutual Funds group for the quarter and in the 46 percentile for the last year.
- Harbor International's portfolio underperformed the MSCI ACWIxUS Gross by 1.23% for the quarter and outperformed the MSCI ACWIxUS Gross for the year by 1.31%.

| Quarterly | / Asset | Growth |
|-----------|---------|--------|
|-----------|---------|--------|

| Beginning Market Value    | \$36,499,812 |
|---------------------------|--------------|
| Net New Investment        | \$0          |
| Investment Gains/(Losses) | \$238,670    |
| Ending Market Value       | \$36,738,482 |

## Performance vs Callan Non US Equity Mutual Funds (Net)



#### Relative Return vs MSCI ACWIxUS Gross



## Callan Non US Equity Mutual Funds (Net) Annualized Five Year Risk vs Return





# Harbor International Return Analysis Summary

#### **Return Analysis**

The graphs below analyze the manager's return on both a risk-adjusted and unadjusted basis. The first chart illustrates the manager's ranking over different periods versus the appropriate style group. The second chart shows the historical quarterly and cumulative manager returns versus the appropriate market benchmark. The last chart illustrates the manager's ranking relative to their style using various risk-adjusted return measures.

## Performance vs Callan Non US Equity Mutual Funds (Net)



### Cumulative and Quarterly Relative Return vs MSCI ACWIxUS Gross



Risk Adjusted Return Measures vs MSCI ACWIxUS Gross Rankings Against