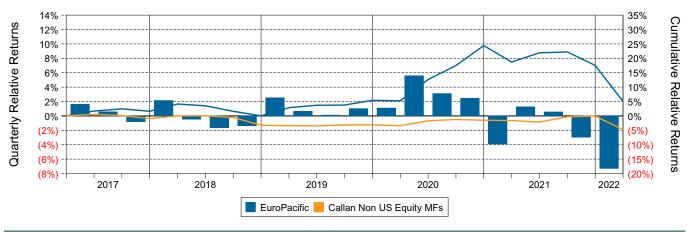

llan Non US Equity Mutual Funds (Net)



# Relative Return vs MSCI ACWIxUS Gross



# Callan Non US Equity Mutual Funds (Net) Annualized Five Year Risk vs Return





# EuroPacific Return Analysis Summary

#### **Return Analysis**

The graphs below analyze the manager's return on both a risk-adjusted and unadjusted basis. The first chart illustrates the manager's ranking over different periods versus the appropriate style group. The second chart shows the historical quarterly and cumulative manager returns versus the appropriate market benchmark. The last chart illustrates the manager's ranking relative to their style using various risk-adjusted return measures.

# Performance vs Callan Non US Equity Mutual Funds (Net)



## Cumulative and Quarterly Relative Returns vs MSCI ACWIxUS Gross



Risk Adjusted Return Measures vs MSCI ACWIxUS Gross Rankings Against Callan Non US Equity Mutual Funds (Net) Five Years Ended March 31, 2022





## **EuroPacific**

# **Equity Characteristics Analysis Summary**

#### **Portfolio Characteristics**

This graph compares the manager's portfolio characteristics with the range of characteristics for the portfolios which make up the manager's style group. This analysis illustrates whether the manager's current holdings are consistent with other managers employing the same style.

# Portfolio Characteristics Percentile Rankings Rankings Against Callan Non US Equity Mutual Funds as of March 31, 2022



#### **Sector Weights**





# EuroPacific vs MSCI ACWIxUS Gross Attribution for Quarter Ended March 31, 2022

#### **International Attribution**