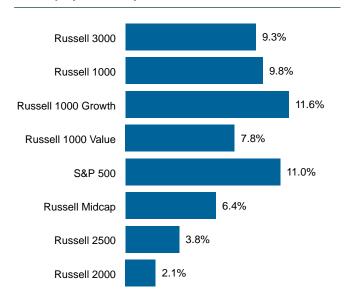

accounted for ~40% of return.

#### ...but this may be hiding underlying weakness

 Nearly 10% of Russell 3000 stocks fell by 35% or more in 2021, which is unusual for a year when market returns were in excess of 25%.

#### Market capitalization, style driving divergence in returns

- Mega-cap growth (Russell Top 200 Growth) was the strongest performer in both 4Q21 and 2021.
- Growth style returns highly correlated with market capitalization in both 4Q21 and 2021 (higher market capitalization = high return).
- Within micro-, small-, and smid-cap growth, Health Care (especially biotech/pharma) was biggest detractor to returns.
- Value returns correlated with market capitalization in 4Q21; for 2021, value returns did not experience much divergence.

#### **U.S. Equity: Quarterly Returns**



#### U.S. Equity: One-Year Returns



Sources: FTSE Russell, S&P Dow Jones Indices

#### S&P Sector Returns, Quarter Ended 12/31/21







#### **GLOBAL EQUITY**

#### Omicron takes center stage

- A recovery-driven market shifted back to COVID favorites, boosting Information Technology stocks.
- Small cap underperformed large amid global growth concerns.
- Emerging markets struggled relative to developed markets as China experienced significant pressure from an economic slowdown and its regulatory crackdown.

#### Stalled recovery

- As the new variant took hold, Energy and Communication Services lagged on fear of restrained growth.
- Japan suffered from both supply chain issues and economic constraints from COVID-19.
- Growth and momentum factors outperformed in developed markets but n