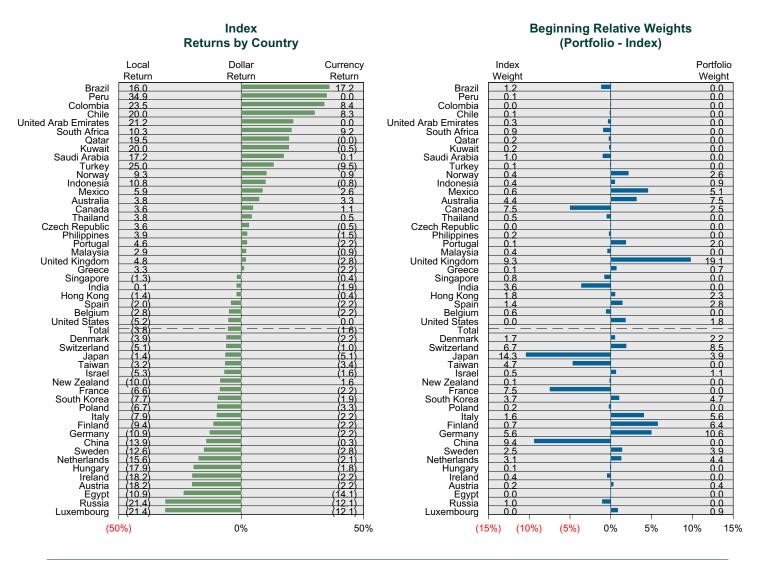

31, 2022



#### **Sector Weights**





# Oakmark International vs MSCI ACWIxUS Gross Attribution for Quarter Ended March 31, 2022

#### **International Attribution**

The first chart below illustrates the return for each country in the index sorted from high to low. The total return for the index is highlighted with a dotted line. The second chart (countries presented in the same order) illustrates the manager's country allocation decisions relative to the index. To the extent that the manager over-weighted a country that had a higher return than the total return for the index (above the dotted line) it contributes positively to the manager's country (or currency) selection effect. The last chart details the manager return, the index return, and the attribution factors for the quarter.







# Mondrian International Period Ended March 31, 2022

#### **Investment Philosophy**

Mondrian's value driven investment philosophy is based on the belief that investments need to be evaluated in terms of their fundamental long-term value. In the management of international equity assets, they invest in securities where rigorous dividend discount analysis identifies value in terms of the long term flow of income. Mondrian's management fee is 80 bps on all assets.

## **Quarterly Summary and Highlights**

- Mondrian International's portfolio posted a (2.32)% return for the quarter placing it in the 11 percentile of the Callan Non US Equity Mutual Funds group for the quarter and in the 44 percentile for the last year.
- Mondrian International's portfolio outperformed the MSCI ACWIxUS G