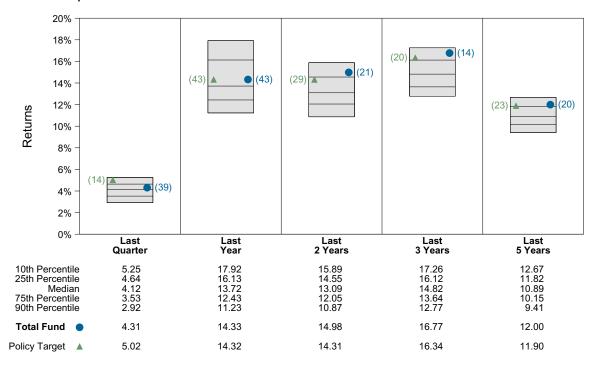

- 9.1. Approval of Warrants
  - 9.1.1. 6/9/22, 6/16/22, 6/23/22, 6/30/22, 7/7/22, 7/14/22, 7/21/22, 7/28/2, 8/4/22
- 9.2. Approval of Minutes
  - 9.2.1. Board Meeting Minutes: 6/14/22, 7/7/22
- 9.3. Approval of Employment/Personnel Changes
  - 9.3.1. Accept resignation, Classified Manager, 8 hrs/day, effective 6/30/22
  - 9.3.2. Accept resignation, Classified Employee, 8 hrs/day, effective 7/18/22
  - 9.3.3. Accept resignation, Classified Employee, 3.75 hrs/day, effective 6/10/22
  - 9.3.4. Hire, Classified Employee, 3/75 hrs/day, effective 8/19/22
  - 9.3.5. Hire, Classified Employee, 3.75 hrs/day, effective 8/19/22
  - 9.3.6. Increase, Classified Employee from 2.4 hrs/day to 4.4 hrs/day, effective 7/1/22
  - 9.3.7. Hire, Temporary Student Intern, various hrs/days, effective 4/11/22 6/10/22
  - 9.3.8. Hire, Certificated Employee, 1.0 FTE, effective 7/1//22
  - 9.3.9. Hire, Temporary Certificated Employee, .40 FTE, effective 7/1/22
  - 9.3.10. Award Temporary Leave of Absence, Certificated Employee, 1.0 FTE to .60 FTE, effective 7/1/22
  - 9.3.11. Hire, Certificated Employee, 1.0 FTE, from K8 to MHS, effective 8/15/22
  - 9.3.12. Award, Temporary Certificated Employee Column Advancement from Column 3 to Column 4, effective 7/1/22
  - 9.3.13. Hire, Classified Coach, stipend position, effective 3/14/22
  - 9.3.14. Hire, Classified Coach, stipend position, effective 8/8/22
  - 9.3.15. Hire, Certificated Teacher with Masters Stipend, 1.0 FTE, effective 8/15/22
  - 9.3.16. Hire, Certificated Teacher, 1.0 FTE, effective 8/15/22
  - 9.3.17. Hire, Certificated Teacher, 1.0 FTE, effective 8/15/22
  - 9.3.18. Hire, Certificated Teacher, 1.0 FTE, effective 8/15/22
  - 9.3.19. Adjust, Certificated Teacher from MTA salary schedule to Principals/Management Salary schedule, 1.0 FTE, effective 7/1/22
- 9.4. Approval of the Current Budget Change Report
- 9.5. Approval of Enrollment and Attendance Report Month 10
- 9.6. Approval of Student Body Reports June & July 2022
- 9.7. Approval of the Fuel Use Agreement with the Mendocino Fire Protection District
- 9.8. Approval of the Mendocino County Office of Education Interdistrict Attendance Agreement
- 9.9. Approval of Internship Agreement between Mendocino Unified School District and Idaho State University
- 9.10. Approval of the Memorandum of Understanding (MOU) between MUSD and Fort Bragg Unified regarding the District of Choice Program