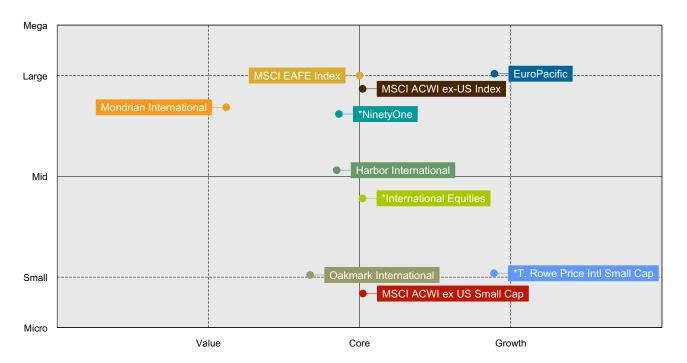

e effect on the portfolio and index of these country allocations, the individual index country returns are also shown.





# International Holdings Based Style Analysis For One Quarter Ended December 31, 2021

This page analyzes and compares the investment styles of multiple portfolios using a detailed holdings-based style analysis methodology. The size component of style is measured by the weighted median market capitalization of the holdings. The value/core/growth style dimension is captured by the "Combined Z-Score" of the portfolio. This score is based on eight fundamental factors used in the MSCI stock style scoring system. The table below gives a more detailed breakdown of several relevant style metrics on the portfolios.

Style Map Holdings for One Quarter Ended December 31, 2021



|                               | Weight  | Wtd Median | Combined | Growth  | Value   | Number of    | Security               |
|-------------------------------|---------|------------|----------|---------|---------|--------------|------------------------|
|                               | %       | Mkt Cap    | Z-Score  | Z-Score | Z-Score | Securities I | <b>Diversification</b> |
| EuroPacific                   | 17.84%  | 54.45      | 0.77     | 0.29    | (0.49)  | 390          | 44.17                  |
| Harbor International          | 20.08%  | 19.12      | (0.16)   | (80.0)  | 0.07    | 343          | 58.65                  |
| Oakmark International         | 19.04%  | 3.17       | (0.32)   | (0.09)  | 0.23    | 59           | 18.17                  |
| Mondrian International