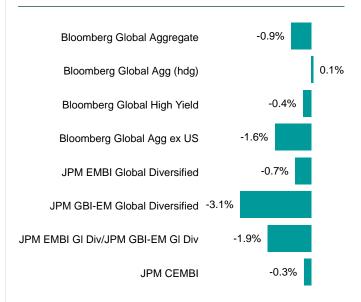

nderperformed most other fixed income sectors in 2021.
- Currencies fared the worst vs. the U.S. dollar; the Turkish lira sank 44% on spiking inflation.

#### Global outlook may shift lower with regional variance

 Moderating and differentiated outlook for various regions reflects certain DM and EM economies shifting to tightening balanced by others managing legacy issues.

#### Central bank policy is mixed

- The U.K. has led the way with interest rate hikes as the BOE expects inflation to peak in April 2022.
- Europe and Japan continue to have below-target inflation and are expected to maintain relatively accommodating monetary policy.
- EM central banks, having moved early to battle inflation, may be moving to a more late-cycle posture.

#### **Global Fixed Income: Quarterly Returns**



#### Global Fixed Income: One-Year Returns



#### Change in 10-Year Global Government Bond Yields



Sources: Bloomberg, JP Morgan







4th Quarter 2021

# **Quarterly Highlights**

The Callan Institute provides research to update clients on the latest industry trends and carefully structured educational programs to enhance the knowledge of industry professionals. Visit www.callan.com/research-library to see all of our publications, and www.callan.com/blog to view our blog. For more information contact Barb Gerraty at 415-274-3093 / institute@callan.com.

## **New Research from Callan's Experts**

**2021 Investment Management Fee Study** | The purpose of this study, the ninth we have done, is to provide a detailed analysis on institutional investment management fee levels and trends a