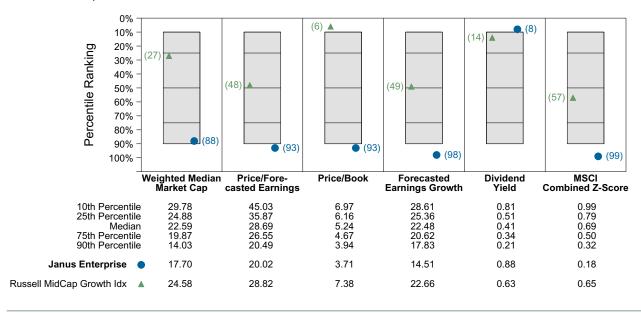

res.

#### Performance vs Callan Mid Cap Growth Mutual Funds (Net)



## Cumulative and Quarterly Relative Returns vs Russell MidCap Growth Idx



Risk Adjusted Return Measures vs Russell MidCap Growth Idx Rankings Against Callan Mid Cap Growth Mutual Funds (Net) Five Years Ended March 31, 2022





# Janus Enterprise Equity Characteristics Analysis Summary

#### **Portfolio Characteristics**

This graph compares the manager's portfolio characteristics with the range of characteristics for the portfolios which make up the manager's style group. This analysis illustrates whether the manager's current holdings are consistent with other managers employing the same style.

# Portfolio Characteristics Percentile Rankings Rankings Against Callan Mid Cap Growth Mutual Funds as of March 31, 2022



#### **Sector Weights**





# Prudential Small Cap Value Period Ended March 31, 2022

#### **Investment Philosophy**

Quantitative Management Associates LLC (QMA) is an SEC-registered investment adviser and a limited liability company. QMA operated for many years as a unit within Prudential Financial's asset management business, known as Prudential Investment Management, Inc. (PIM). In July 2004, the quantitative management business of PIM was transferred to QMA. The QMA Small Cap Value strategy is a quantitatively based investment approach. The team believes a systematic approach that focuses on stocks with low valuations and confirming signals of attractiveness can outperform a small cap value benchmark. Its research shows that adapting to changing market conditions by dynamically shi