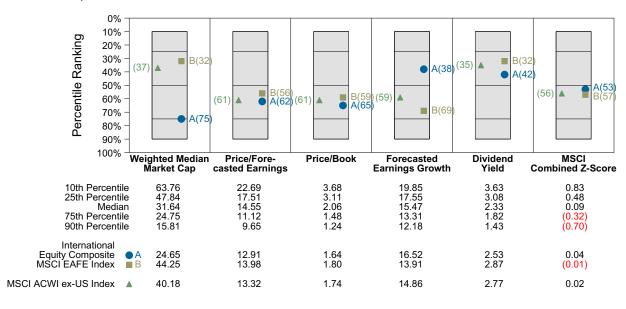

turn measures.

## Performance vs Public Fund - International Equity (Net)



## Cumulative and Quarterly Relative Returns vs MSCI ACWI ex-US Index



Risk Adjusted Return Measures vs MSCI ACWI ex-US Index Rankings Against Public Fund - International Equity (Net) Five Years Ended March 31, 2022





# International Equity Composite Equity Characteristics Analysis Summary

#### **Portfolio Characteristics**

This graph compares the manager's portfolio characteristics with the range of characteristics for the portfolios which make up the manager's style group. This analysis illustrates whether the manager's current holdings are consistent with other managers employing the same style.

# Portfolio Characteristics Percentile Rankings Rankings Against Callan Non-US Equity as of March 31, 2022



#### **Sector Weights**

The graph below contrasts the manager's sector weights with those of the benchmark and median sector weights across the members of the peer group. The magnitude of sector weight differences from the index and the manager's sector diversification are also shown. The regional allocation chart compares the manager's geographical region weights with those of the benchmark as well as the median region weights of the peer group.





# Country Allocation International Equity Composite VS MSCI ACWI ex-US Index

## **Country Allocation**

The chart below contrasts the portfolio's country allocation with that of the index as of March 31, 2022. This chart is useful because large deviations in country allocation relative to the index are often good predictors of tracking er