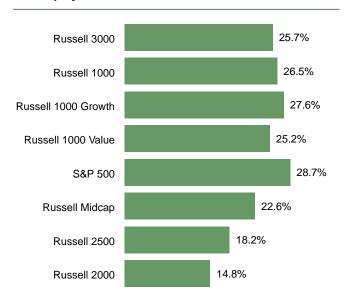

..but this may be hiding underlying weakness

 Nearly 10% of Russell 3000 stocks fell by 35% or more in 2021, which is unusual for a year when market returns were in excess of 25%.

#### Market capitalization, style driving divergence in returns

- Mega-cap growth (Russell Top 200 Growth) was the strongest performer in both 4Q21 and 2021.
- Growth style returns highly correlated with market capitalization in both 4Q21 and 2021 (higher market capitalization = high return).
- Within micro-, small-, and smid-cap growth, Health Care (especially biotech/pharma) was biggest detractor to returns.
- Value returns correlated with market capitalization in 4Q21; for 2021, value returns did not experience much divergence.

#### **U.S. Equity: Quarterly Returns**



#### U.S. Equity: One-Year Returns



Sources: FTSE Russell, S&P Dow Jones Indices

#### S&P Sector Returns, Quarter Ended 12/31/21







#### **GLOBAL EQUITY**

#### Omicron takes center stage

- A recovery-driven market shifted back to COVID favorites, boosting Information Technology stocks.
- Small cap underperformed large amid global growth concerns.
- Emerging markets struggled relative to developed markets as China experienced significant pressure from an economic slowdown and its regulatory crackdown.

#### Stalled recovery

- As the new variant took hold, Energy and Communication Services lagged on fear of restrained growth.
- Japan suffered from both supply chain issues and economic constraints from COVID-19.
- Growth and momentum factors outperformed in developed markets but not in emerging markets.

#### U.S. dol