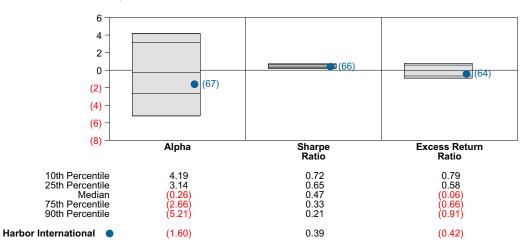

turn





# Harbor International Return Analysis Summary

#### **Return Analysis**

The graphs below analyze the manager's return on both a risk-adjusted and unadjusted basis. The first chart illustrates the manager's ranking over different periods versus the appropriate style group. The second chart shows the historical quarterly and cumulative manager returns versus the appropriate market benchmark. The last chart illustrates the manager's ranking relative to their style using various risk-adjusted return measures.

## Performance vs Callan Non US Equity Mutual Funds (Net)



### Cumulative and Quarterly Relative Return vs MSCI ACWIxUS Gross



Risk Adjusted Return Measures vs MSCI ACWIxUS Gross Rankings Against Callan Non US Equity Mutual Funds (Net) Five Years Ended December 31, 2021





# Harbor International Equity Characteristics Analysis Summary

#### **Portfolio Characteristics**

This graph compares the manager's portfolio characteristics with the range of characteristics for the portfolios which make up the manager's style group. This analysis illustrates whether the manager's current holdings are consistent with other managers employing the same style.

## Portfolio Characteristics Percentile Rankings Rankings Against Callan Non US Equity Mutual Funds as of December 31, 2021



#### **Sector Weights**

The graph below contrasts the manager's sector weights with those of the benchmark and median sector weights across the members of the peer group. The magnitude of sector weight differences from the index and the manager's sector diversification are also shown. D