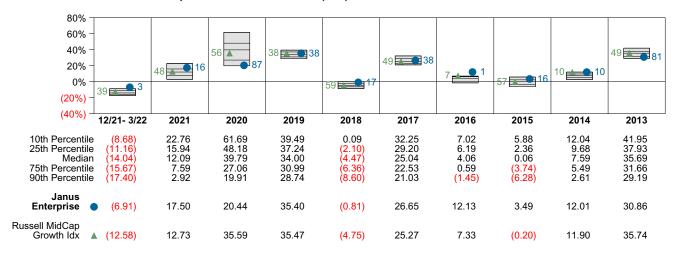

e       | \$18,660,945 |

#### Performance vs Callan Mid Cap Growth Mutual Funds (Net)



#### Relative Return vs Russell MidCap Growth Idx



## Callan Mid Cap Growth Mutual Funds (Net) Annualized Five Year Risk vs Return





# Janus Enterprise Return Analysis Summary

#### **Return Analysis**

The graphs below analyze the manager's return on both a risk-adjusted and unadjusted basis. The first chart illustrates the manager's ranking over different periods versus the appropriate style group. The second chart shows the historical quarterly and cumulative manager returns versus the appropriate market benchmark. The last chart illustrates the manager's ranking relative to their style using various risk-adjusted return measures.

#### Performance vs Callan Mid Cap Growth Mutual Funds (Net)



## Cumulative and Quarterly Relative Returns vs Russell MidCap Growth Idx



Risk Adjusted Return Measures vs Russell MidCap Growth Idx Rankings Against Callan Mid Cap Growth Mutual Funds (Net) Five Years Ended March 31, 2022





# Janus Enterprise Equity Characteristics Analysis Summary

#### **Portfolio Characteristics**

This graph compares the manager's portfolio characteristics with the range of characteristics for the portfolios which make up the manager's style group. This analysis illustrates whether the manager's current holdings are consistent with other managers employing the same style.

# Portfolio Characteristics Percentile Rankings Rankings Against Callan Mid Cap Growth Mutual Funds as of March 31, 2022



#### **Sector Weights**





# Prudential Small Cap Value Period E