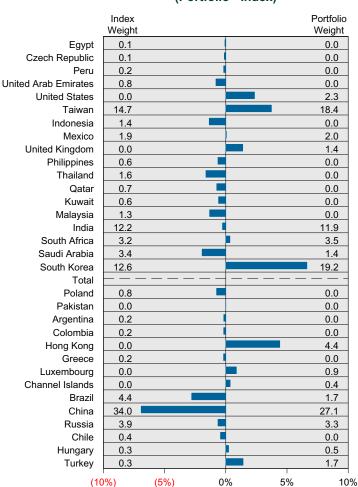

al data.



## NinetyOne vs MSCI EM Attribution for Quarter Ended December 31, 2021

#### International Attribution

The first chart below illustrates the return for each country in the index sorted from high to low. The total return for the index is highlighted with a dotted line. The second chart (countries presented in the same order) illustrates the manager's country allocation decisions relative to the index. To the extent that the manager over-weighted a country that had a higher return than the total return for the index (above the dotted line) it contributes positively to the manager's country (or currency) selection effect. The last chart details the manager return, the index return, and the attribution factors for the quarter.



# Beginning Relative Weights (Portfolio - Index)









## Domestic Fixed Income Composite Period Ended December 31, 2021

## **Quarterly Summary and Highlights**

- Domestic Fixed Income Composite's portfolio posted a (0.25)% return for the quarter placing it in the 76 percentile of the Public Fund - Domestic Fixed group for the quarter and in the 57 percentile for the last year.
- Domestic Fixed Income Composite's portfolio underperformed the Blmbg Aggregate by 0.26% for the quarter and outperformed the Blmbg Aggregate for the year by 0.66%.

### **Quarterly Asset Growth**

Beginning Market Value \$147,919,916
Net New Investment \$3,000,000
Investment Gains/(Losses) \$-350,337

Ending Market Value \$150,569,579

## Performance vs Public Fund - Domestic Fixed (Net)



#### Relative Return vs Blmbg Aggregate



## Public Fund - Domestic