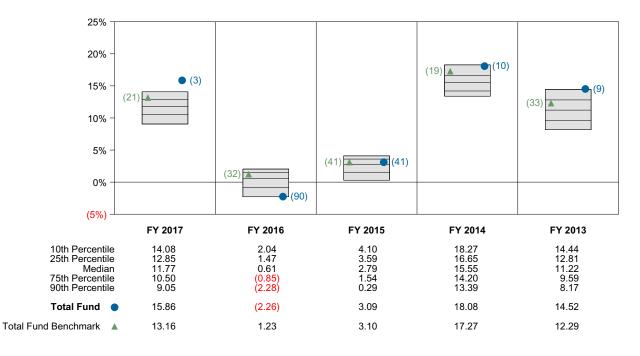

urns vs Total Fund Benchmark**



Risk Adjusted Return Measures vs Total Fund Benchmark Rankings Against Callan Public Fund Sponsor Database (Net) Five Years Ended March 31, 2022





## Mendocino County Employees' Retirement Association Performance vs Callan Public Fund Sponsor Database Periods Ended March 31, 2022

#### **Return Ranking**

The chart below illustrates fund rankings over various periods versus the Callan Public Fund Sponsor Database. The bars represent the range of returns from the 10th percentile to the 90th percentile for each period for all funds in the Callan Public Fund Sponsor Database. The numbers to the right of the bar represent the percentile rankings of the fund being analyzed. The table below the chart details the rates of return plotted in the graph above.





<sup>\*</sup> Current Quarter Target = 37.0% Russell 3000 Index, 25.0% MSCI ACWIXUS Gross, 21.0% Blmbg Aggregate, 11.0% NCREIF NFI-ODCE Eq Wt Net and 6.0% NCREIF NFI-ODCE Eq Wt Net.



## Domestic Equity Composite Period Ended March 31, 2022

#### **Quarterly Summary and Highlights**

- Domestic Equity Composite's portfolio posted a (5.41)% return for the quarter placing it in the 62 percentile of the Public Fund - Domestic Equity group for the quarter and in the 47 percentile for the last year.
- Domestic Equity Composite's portfolio underperformed the Russell 3000 Index by 0.14% for the quarter and underperformed the Russell 3000 Index for the year by 0.60%.

#### **Quarterly Asset Growth**

 Beginning Market Value
 \$269,122,386

 Net New Investment
 \$-1,200,000

 Investment Gains/(L