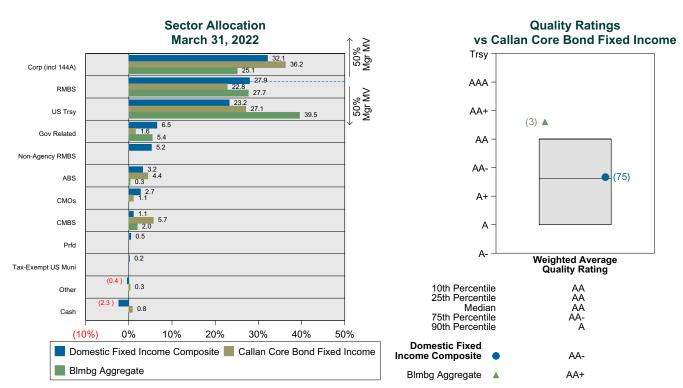

mestic Fixed Income Composite Bond Characteristics Analysis Summary

### **Portfolio Characteristics**

This graph compares the manager's portfolio characteristics with the range of characteristics for the portfolios which make up the manager's style group. This analysis illustrates whether the manager's current holdings are consistent with other managers employing the same style.

### Fixed Income Portfolio Characteristics Rankings Against Callan Core Bond Fixed Income as of March 31, 2022



### **Sector Allocation and Quality Ratings**

The first graph compares the manager's sector allocation with the average allocation across all the members of the manager's style. The second graph compares the manager's weighted average quality rating with the range of quality ratings for the style.





### Dodge & Cox Income Period Ended March 31, 2022

### **Investment Philosophy**

Dodge & Cox employs a bottom-up, value-oriented approach to construct portfolios. In-depth fundamental research is a hallmark of the process. The Fund can be expected to have an underweight in US Treasuries, an overweight in corporate credit and a higher yield than the benchmark. Turnover is low and the investors should have a long-term investment horizon. A maximum of 20% may be invested in securities rated below investment grade, but historically the amount has been much less.

### **Quarterly Summary and Highlights**

- Dodge & Cox Income's portfolio posted a (5.21)% return for the quarter placing it in the 7 percentile of the Callan Core Bond Mutual Funds group for the quarter and in the 13 percentil