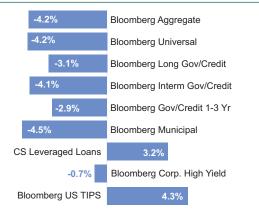

horter duration profile and solid consumer spending.
- Conduit CMBS traded in line as the economy re-opens.
- Agency MBS saw duration extend by 0.4 year due to higher rates.
- The U.S. yield curve "bear-flattened" as the Fed pivoted to focus on higher-than-expected inflation.
- The U.S. yield curve (2Y/10Y) inverted on the last (intra) day of the quarter, which has not been seen since Aug. 2019.
- Despite rates moving higher this year, could the recent backup indicate a new regime of higher rates, or is the market simply trading to the higher end of this secular range that has persisted for nearly 40 years?

### **U.S. Treasury Yield Curves**



Source: Bloomberg

### **U.S. Fixed Income: Quarterly Returns**



Sources: Bloomberg and Credit Suisse

### U.S. Fixed Income: One-Year Returns



Sources: Bloomberg and Credit Suisse

### FIXED INCOME (Continued)

### **Municipal Bonds**

### Municipal bond returns hurt by rising rates

- Bloomberg Municipal Bond Index suffered its worst quarterly return since 3Q81.
- Lower quality underperformed: BBB -7.1%; AAA -6.1%
- As with U.S. Treasuries, the muni yield curve flattened with 2-year yields rising more than 10-year and 30-year yields

### Valuations relatively attractive

- 10-year AAA Muni/10-year U.S. Treasury ratio = 94%
- Up from 68% at year-end; 10-year median = 90%
- Municipal Bond Index after-tax yield = 4.4% (tax rate of 37%)

### Supply/demand

- Heavy outflows in 1Q22 following record inflows in 2021
- \$22 billion in outflows in 1Q (one-fifth of 2021 inflows)
- Supply down modestly vs. 1Q21

### Credit quality remain