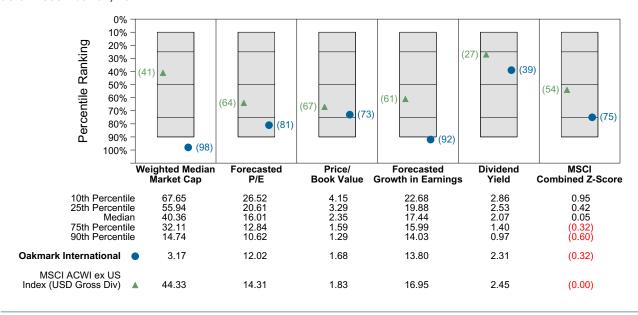

rn measures.

## Performance vs Callan Non US Equity Mutual Funds (Net)



## Cumulative and Quarterly Relative Return vs MSCI ACWIxUS Gross



Risk Adjusted Return Measures vs MSCI ACWIxUS Gross Rankings Against Callan Non US Equity Mutual Funds (Net) Five Years Ended December 31, 2021





# Oakmark International Equity Characteristics Analysis Summary

#### **Portfolio Characteristics**

This graph compares the manager's portfolio characteristics with the range of characteristics for the portfolios which make up the manager's style group. This analysis illustrates whether the manager's current holdings are consistent with other managers employing the same style.

## Portfolio Characteristics Percentile Rankings Rankings Against Callan Non US Equity Mutual Funds as of December 31, 2021



#### **Sector Weights**

The graph below contrasts the manager's sector weights with those of the benchmark and median sector weights across the members of the peer group. The magnitude of sector weight differences from the index and the manager's sector diversification are also shown. Diversification by number and concentration of holdings are also compared to the benchmark and peer group. Issue Diversification represents by count, and Diversification Ratio by percent, the number of holdings that account for half of the portfolio's market value.





# Oakmark International vs MSCI ACWIXUS Gross Attribution for Quarter Ended December 31, 2021

#### **International Attribution**

The first chart below illustrates the return for each country in the index sorted from high to low. The total