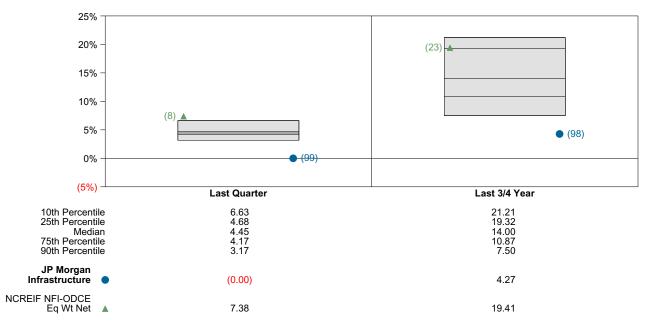

ed a (0.00)% return for the quarter placing it in the 99 percentile of the Callan Open End Core Cmmingled Real Est group for the quarter and in the 98 percentile for the last three-quarter year.
- JP Morgan Infrastructure's portfolio underperformed the NCREIF NFI-ODCE Eq Wt Net by 7.38% for the quarter and underperformed the NCREIF NFI-ODCE Eq Wt Net for the three-quarter year by 15.13%.

| Quarterly | <b>Asset</b> | Growth |
|-----------|--------------|--------|
|-----------|--------------|--------|

| Beginning Market Value    | \$16,914,474 |
|---------------------------|--------------|
| Net New Investment        | \$0          |
| Investment Gains/(Losses) | \$-1         |
| Ending Market Value       | \$16,914,472 |

#### Performance vs Callan Open End Core Cmmingled Real Est (Net)



#### Relative Returns vs NCREIF NFI-ODCE Eq Wt Net



#### Cumulative Returns vs NCREIF NFI-ODCE Eq Wt Net





# Real Estate Composite Period Ended December 31, 2021

#### **Quarterly Summary and Highlights**

- Real Estate Composite's portfolio posted a 8.87% return for the quarter placing it in the 5 percentile of the Callan Open End Core Cmmingled Real Est group for the quarter and in the 22 percentile for the last year.
- Real Estate Composite's portfolio outperformed the Real Estate Custom Benchmark by 1.49% for the quarter and outperformed the Real Estate Custom Benchmark for the year by 0.12%.

#### **Quarterly Asset Growth**

| Beginning Market Value    | \$69,419,436 |
|---------------------------|--------------|
| Net New Investment        | \$0          |
| Investment Gains/(