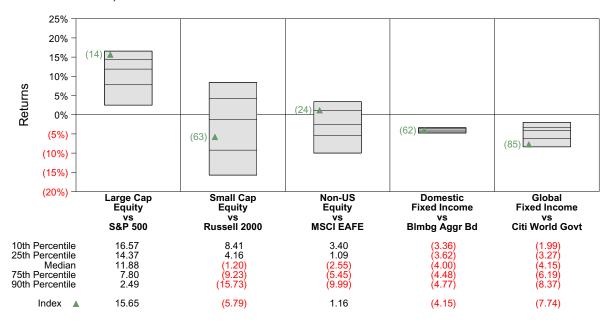

he charts below illustrate the range of returns across managers in Callan's Mutual Fund database over the most recent one quarter and one year time periods. The database is broken down by asset class to illustrate the difference in returns across those asset classes. An appropriate index is also shown for each asset class for comparison purposes. As an example, the first bar in the upper chart illustrates the range of returns for domestic equity managers over the last quarter. The triangle represents the S&P 500 return. The number next to the triangle represents the ranking of the S&P 500 in the Large Cap Equity manager database.

## Range of Mutual Fund Returns by Asset Class One Quarter Ended March 31, 2022



## Range of Mutual Fund Returns by Asset Class One Year Ended March 31, 2022





# Domestic Equity Active Management Overview

The S&P 500 Index fell 4.6% for the quarter, but it was down more than 12% early in March before staging a rally into quarter-end. Value stocks sharply outpaced growth across capitalizations, with the spread exceeding 10% in both mid and small caps and just over 8% in large caps. Not surprisingly, Energy (+39%) was the best-performing sector given a 33% spike in WTI crude oil prices. The defensive Utilities sector (+5%) also posted a positive result. Communication Services (-12%), Consumer Discretionary (-9%), and Information Technology (-8%) were the worst-performing sectors. Small cap stocks (R2000: -7.5%) underperformed large (R1000: -5.1%).





# International Equity Active Management Overview

Emerging markets (MSCI EM: -1.3% in 4Q21;