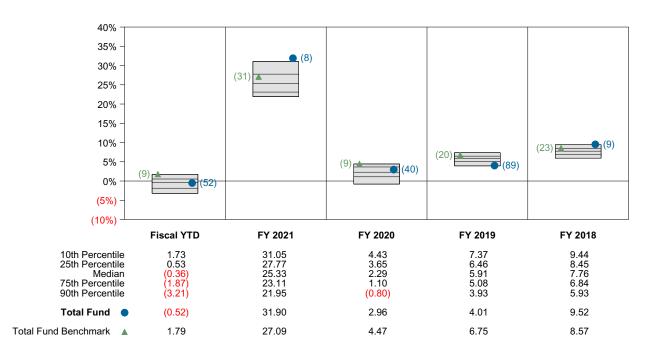

eturns vs Total Fund Benchmark**



Risk Adjusted Return Measures vs Total Fund Benchmark Rankings Against Callan Public Fund Sponsor Database (Net) Five Years Ended March 31, 2022





## Mendocino County Employees' Retirement Association Performance vs Callan Public Fund Sponsor Database Periods Ended March 31, 2022

#### **Return Ranking**

The chart below illustrates fund rankings over various periods versus the Callan Public Fund Sponsor Database. The bars represent the range of returns from the 10th percentile to the 90th percentile for each period for all funds in the Callan Public Fund Sponsor Database. The numbers to the right of the bar represent the percentile rankings of the fund being analyzed. The table below the chart details the rates of return plotted in the graph above.





<sup>\*</sup> Current Quarter Target = 37.0% Russell 3000 Index, 25.0% MSCI ACWIXUS Gross, 21.0% Blmbg Aggregate, 11.0% NCREIF NFI-ODCE Eq Wt Net and 6.0% NCREIF NFI-ODCE Eq Wt Net.



## Domestic Equity Composite Period Ended March 31, 2022

#### **Quarterly Summary and Highlights**

- Domestic Equity Composite's portfolio posted a (5.41)% return for the quarter placing it in the 62 percentile of the Public Fund - Domestic Equity group for the quarter and in the 47 percentile for the last year.
- Domestic Equity Composite's portfolio underperformed the Russell 3000 Index by 0.14% for the quarter and underperformed the Russell 3000 Index for the year by 0.60%.

#### **Quarterly Asset Growth**

 Beginning Market Value
 \$269,122,386

 Net New Investment
 \$-1,200,000

 Investment Gains/