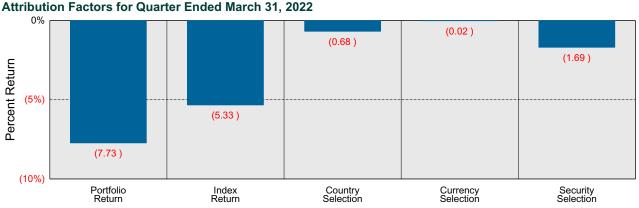

, 2022



#### **Sector Weights**





# Oakmark International vs MSCI ACWIxUS Gross Attribution for Quarter Ended March 31, 2022

#### **International Attribution**

The first chart below illustrates the return for each country in the index sorted from high to low. The total return for the index is highlighted with a dotted line. The second chart (countries presented in the same order) illustrates the manager's country allocation decisions relative to the index. To the extent that the manager over-weighted a country that had a higher return than the total return for the index (above the dotted line) it contributes positively to the manager's country (or currency) selection effect. The last chart details the manager return, the index return, and the attribution factors for the quarter.







# Mondrian International Period Ended March 31, 2022

#### **Investment Philosophy**

Mondrian's value driven investment philosophy is based on the belief that investments need to be evaluated in terms of their fundamental long-term value. In the management of international equity assets, they invest in securities where rigorous dividend discount analysis identifies value in terms of the long term flow of income. Mondrian's management fee is 80 bps on all assets.

## **Quarterly Summary and Highlights**

- Mondrian International's portfolio posted a (2.32)% return for the quarter placing it in the 11 percentile of the Callan Non US Equity Mutual Funds group for the quarter and in the 44 percentile for the last year.
- Mondrian International's portfolio outperformed the MSCI ACWIxUS Gro