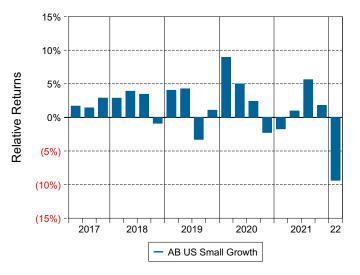

arterly Summary and Highlights**

- AB US Small Growth's portfolio posted a (20.81)% return for the quarter placing it in the 96 percentile of the Callan Small Cap Growth Mutual Funds group for the quarter and in the 78 percentile for the last year.
- AB US Small Growth's portfolio underperformed the Russell 2000 Growth Index by 8.18% for the quarter and underperformed the Russell 2000 Growth Index for the year by 1.39%.

#### **Quarterly Asset Growth**

| Beginning Market Value    | \$18,676,862 |
|---------------------------|--------------|
| Net New Investment        | \$0          |
| Investment Gains/(Losses) | \$-3,887,030 |
| Ending Market Value       | \$14,789,832 |

## Performance vs Callan Small Cap Growth Mutual Funds (Net)



#### Relative Return vs Russell 2000 Growth Index



# Callan Small Cap Growth Mutual Funds (Net) Annualized Five Year Risk vs Return





# AB US Small Growth Return Analysis Summary

#### **Return Analysis**

The graphs below analyze the manager's return on both a risk-adjusted and unadjusted basis. The first chart illustrates the manager's ranking over different periods versus the appropriate style group. The second chart shows the historical quarterly and cumulative manager returns versus the appropriate market benchmark. The last chart illustrates the manager's ranking relative to their style using various risk-adjusted return measures.

#### Performance vs Callan Small Cap Growth Mutual Funds (Net)



## Cumulative and Quarterly Relative Returns vs Russell 2000 Growth Index



Risk Adjusted Return Measures vs Russell 2000 Growth Inde