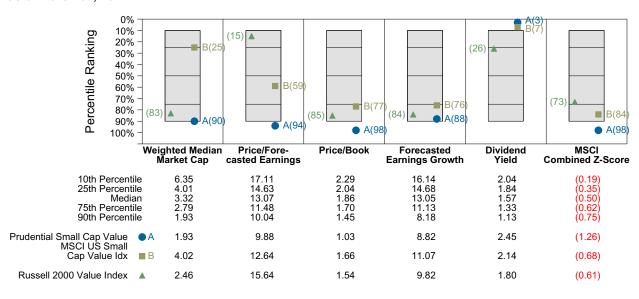

erformance vs Callan Small Cap Value Mutual Funds (Net)



## Cumulative and Quarterly Relative Returns vs Russell 2000 Value Index



Risk Adjusted Return Measures vs Russell 2000 Value Index Rankings Against Callan Small Cap Value Mutual Funds (Net) Five Years Ended March 31, 2022





# Prudential Small Cap Value Equity Characteristics Analysis Summary

#### **Portfolio Characteristics**

This graph compares the manager's portfolio characteristics with the range of characteristics for the portfolios which make up the manager's style group. This analysis illustrates whether the manager's current holdings are consistent with other managers employing the same style.

## Portfolio Characteristics Percentile Rankings Rankings Against Callan Small Cap Value Mutual Funds as of March 31, 2022



## **Sector Weights**





# AB US Small Growth Period Ended March 31, 2022

#### **Investment Philosophy**

AB's small cap growth investment process emphasizes in-house fundamental research and direct management contact in order to identify rapidly growing companies with accelerating earnings power and reasonable valuations.

# **Quarterly Summary and Highlights**

- AB US Small Growth's portfolio posted a (20.81)% return for the quarter placing it in the 96 percentile of the Callan Small Cap Growth Mutual Funds group for the quarter and in the 78 percentile for the last year.
- AB US Small Growth's portfolio underperformed the Russell 2000 Growth Index by 8.18% for the quarter and underperformed the Russell 2000 Growth Index for the year by 1.39%.

#### **Quarterly Asset Growth**

| Be