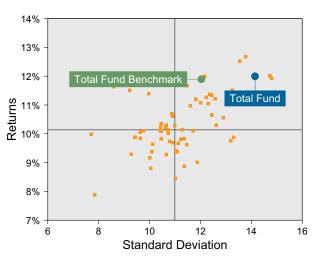

lio posted a 4.31% return for the quarter placing it in the 43 percentile of the Callan Public Fund Sponsor Database group for the quarter and in the 22 percentile for the last year.
- Total Fund's portfolio underperformed the Total Fund Benchmark by 0.72% for the quarter and outperformed the Total Fund Benchmark for the year by 0.01%.

#### **Quarterly Asset Growth**

| Beginning Market Value    | \$692,945,796 |
|---------------------------|---------------|
| Net New Investment        | \$-10,976,619 |
| Investment Gains/(Losses) | \$30,122,090  |
| Ending Market Value       | \$712,091,267 |

## Performance vs Callan Public Fund Sponsor Database (Net)



#### **Relative Return vs Total Fund Benchmark**



## Callan Public Fund Sponsor Database (Net) Annualized Five Year Risk vs Return





## Total Fund Return Analysis Summary

#### **Return Analysis**

The graphs below analyze the manager's return on both a risk-adjusted and unadjusted basis. The first chart illustrates the manager's ranking over different periods versus the appropriate style group. The second chart shows the historical quarterly and cumulative manager returns versus the appropriate market benchmark. The last chart illustrates the manager's ranking relative to their style using various risk-adjusted return measures.

#### Performance vs Callan Public Fund Sponsor Database (Net)



#### **Cumulative and Quarterly Relative Return vs Total Fund Benchmark**



Risk Adjusted Return Measures vs Total Fund Benchmark Rankings Against Callan Public Fund Sponsor Database (Net) Five Years Ended December 31, 2021