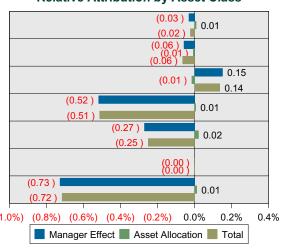

separates and quantifies the sources of total fund excess return relative to its target. This excess return is separated into two relative attribution effects: Asset Allocation Effect and Manager Selection Effect. The Asset Allocation Effect represents the excess return due to the actual total fund asset allocation differing from the target asset allocation. Manager Selection Effect represents the total fund impact of the individual managers excess returns relative to their benchmarks.





## **Actual vs Target Returns**

Actual Target

#### 9.20 Domestic Equity 9.28 (0.25) Domestic Fixed Income **0 01** 8.87 Domestic Real Estate 7.38 (0.05)International Equity 1.88 (0.00)Infrastructure 7.38 Cash 4.31 Total 5.02 (2%)0% 2% 4% 6% 8% 10% 12% 14%

## **Relative Attribution by Asset Class**



#### Relative Attribution Effects for Quarter ended December 31, 2021

| Asset Class          | Effective<br>Actual<br>Weight | Effective<br>Target<br>Weight | Actual<br>Return | Target<br>Return | Manager<br>Effect | Asset<br>Allocation | Total<br>Relative<br>Return |
|----------------------|-------------------------------|-------------------------------|------------------|------------------|-------------------|---------------------|-----------------------------|
| Domestic Equity      | 38%                           | 38%                           | 9.20%            | 9.28%            | (0.03%)           | 0.01%               | (0.02%)                     |
| Domestic Fixed Incom |                               | 22%                           | (0.25%)          | 0.01%            | (0.