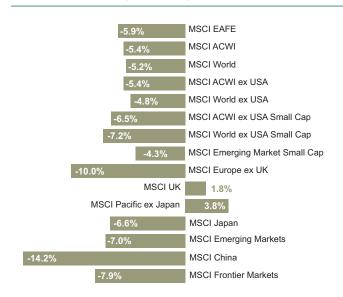

fears and a tightening monetary cycle.
- However, Energy was the worst performer within emerging markets due to the removal of Russia from indices.

### U.S. dollar vs. other currencies

With the uncertainty of war, the U.S. dollar strengthened against other major currencies, including the yen, as the Bank of Japan maintained an easing policy.

### Value is attractive relative to history

- There are attractive valuations in multiple regions.
- Growth relative to value is more vulnerable as interest rates normalize.
- Global recovery from COVID and deficit in Energy should support value.
- Value sectors are underexposed in international indices relative to history.
- Value outperforms in "heating up" inflationary environments.

### Global ex-U.S. Equity: Quarterly Returns

(U.S. Dollar)



Global ex-U.S. Equity: One-Year Returns

(U.S. Dollar)



Source: MSCI

### **Fixed Income**

#### U.S. Fixed Income

### Bonds hit hard as rates rose sharply

- Bloomberg Aggregate worst quarterly return since 1980
- Curve flattened; as of 3/31 5-year U.S. Treasury yield was 10 bps higher than 10-year UST yield (2.42% vs. 2.32%).
- TIPS topped nominal Treasuries, and 10-year breakeven spread widened to 2.84% from 2.56% at year-end.
- Fed raised rates by 25 bps, with many more hikes expected this year.

### Credit sectors underperformed

- Investment-grade corporates underperformed durationmatched U.S. Treasuries by 145 bps, RMBS by 71 bps.
- High yield "benefited" from less interest rate sensitivity and relatively higher exposure to the energy sector; excess return vs. U.S. Treasuries w