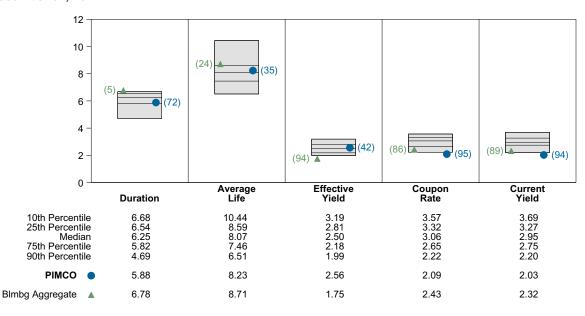

risk-adjusted return measures.

#### Performance vs Callan Core Plus Mutual Funds (Net)



### **Cumulative and Quarterly Relative Return vs Blmbg Aggregate**



Risk Adjusted Return Measures vs Blmbg Aggregate Rankings Against Callan Core Plus Mutual Funds (Net) Five Years Ended December 31, 2021





#### **PIMCO**

## **Bond Characteristics Analysis Summary**

#### **Portfolio Characteristics**

This graph compares the manager's portfolio characteristics with the range of characteristics for the portfolios which make up the manager's style group. This analysis illustrates whether the manager's current holdings are consistent with other managers employing the same style.

#### Fixed Income Portfolio Characteristics Rankings Against Callan Core Plus Fixed Income as of December 31, 2021



#### **Sector Allocation and Quality Ratings**

The first graph compares the manager's sector allocation with the average allocation across all the members of the manager's style. The second graph compares the manager's weighted average quality rating with the range of quality ratings for the style.







## JP Morgan Infrastructure Period Ended December 31, 2021

#### **Investment Philosophy**

The JPMorgan Infrastructure Investments Fund ("IIF") looks to add value through its ability to build upon existing investments and de-risk future investments without the constraint of multiple fund vintage conflicts. In addition, as an open-end fund, IIF focuses on driving sustained operational improvements and efficiencies as well as long-term value. Short-term improvements and exit timing larg