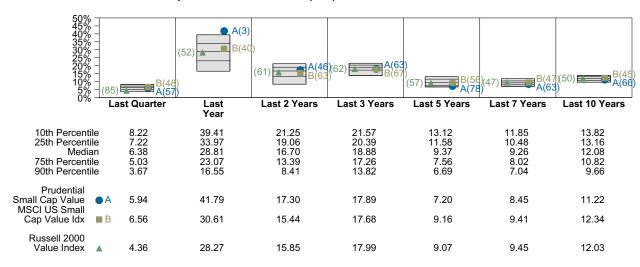

hed share class in Septemeber 2015.

#### **Quarterly Summary and Highlights**

- Prudential Small Cap Value's portfolio posted a 5.94% return for the quarter placing it in the 57 percentile of the Callan Small Cap Value Mutual Funds group for the quarter and in the 3 percentile for the last year.
- Prudential Small Cap Value's portfolio outperformed the Russell 2000 Value Index by 1.59% for the quarter and outperformed the Russell 2000 Value Index for the year by 13.52%.

#### **Quarterly Asset Growth**

| Beginning Market Value    | \$18,971,542 |
|---------------------------|--------------|
| Net New Investment        | \$0          |
| Investment Gains/(Losses) | \$1,127,843  |
| Ending Market Value       | \$20.099.385 |

#### Performance vs Callan Small Cap Value Mutual Funds (Net)



#### Relative Return vs Russell 2000 Value Index



## Callan Small Cap Value Mutual Funds (Net) Annualized Five Year Risk vs Return





# Prudential Small Cap Value Return Analysis Summary

#### **Return Analysis**

The graphs below analyze the manager's return on both a risk-adjusted and unadjusted basis. The first chart illustrates the manager's ranking over different periods versus the appropriate style group. The second chart shows the historical quarterly and cumulative manager returns versus the appropriate market benchmark. The last chart illustrates the manager's ranking relative to their style using various risk-adjusted return measures.

#### Performance vs Callan Small Cap Value Mutual Funds (Net)



#### Cumulative and Quarterly Relative Return vs Russell 2000 Value Index