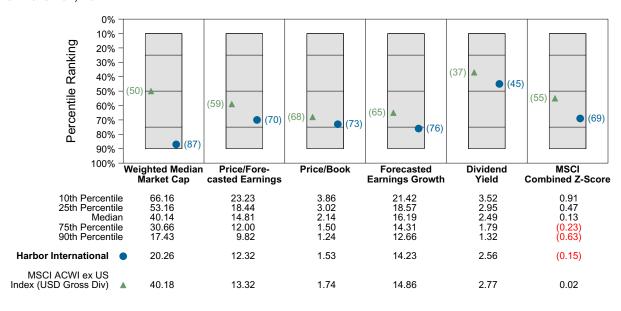

ted return measures.

# Performance vs Callan Non US Equity Mutual Funds (Net)



## Cumulative and Quarterly Relative Returns vs MSCI ACWIxUS Gross



Risk Adjusted Return Measures vs MSCI ACWIXUS Gross Rankings Against Callan Non US Equity Mutual Funds (Net) Five Years Ended March 31, 2022





# Harbor International Equity Characteristics Analysis Summary

#### **Portfolio Characteristics**

This graph compares the manager's portfolio characteristics with the range of characteristics for the portfolios which make up the manager's style group. This analysis illustrates whether the manager's current holdings are consistent with other managers employing the same style.

# Portfolio Characteristics Percentile Rankings Rankings Against Callan Non US Equity Mutual Funds as of March 31, 2022



#### **Sector Weights**





# Harbor International vs MSCI ACWIXUS Gross Attribution for Quarter Ended March 31, 2022

#### **International Attribution**

The first chart below illustrates the return for each country in the index sorted from high to low. The total return for the index is highlighted with a dotted line. The second chart (countries presented in the same order) illustrates the manager's country allocation decisions relative to the index. To the extent that the manager over-weighted a country that had a higher return than the total return for the index (above the dotted line) it contributes positively to the manager's country (or currency) selection effect. The last chart details the manager return, the index return, and the attribution factors for the quarter.







# Oak