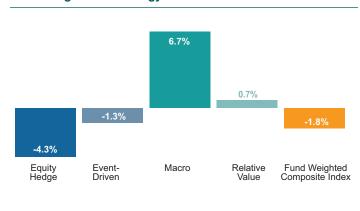

ing the quarter's performance of alternative risk premia, the Bloomberg GSAM Risk Premia Index increased 0.6% based upon a 6% volatility target. Within Callan's database of liquid alternative solutions, the median managers of the Callan Multi-Asset Class (MAC) Style Groups generated negative returns for the quarter, gross of fees. The median Callan Long Biased MAC manager fell 5.1%, as exposure to equity and fixed income was a drag on performance. The Callan Risk Parity MAC index, which typically targets an equally riskweighted allocation to the major asset classes with leverage, was down 4.8%. The Callan Risk Premia MAC held up the best, down 0.3%.

### **MAC Style Group Returns**



Sources: Bloomberg, Callan, Eurekahedge, S&P Dow Jones Indices

### **HFRI Hedge Fund Strategy Returns**



### DC Index Bounces Back in 4Q

### **DEFINED CONTRIBUTION | Patrick Wisdom**

- The Callan DC Index™ gained 5.1% in 4Q21, rebounding from its 3Q21 decline (-0.4%).
- The Age 45 Target Date Fund (analogous to the 2040 vintage) had a slightly higher quarterly return (5.5%), attributable to its larger allocation to equity, which outperformed fixed income during the guarter.
- Balances within the DC Index rose by 4.4% after a 0.7% decline the previous quarter. Investment returns (5.1%) were the sole driver of the growth, offset by net flows (-0.7%).
- Target date funds received 77.9% of net inflows, the largest share for the fourth straight quarter.
- For the second straight quarter, real return/TIPS had largerthan-typical net inflows (+13.6%), indicating that participants may be looking t