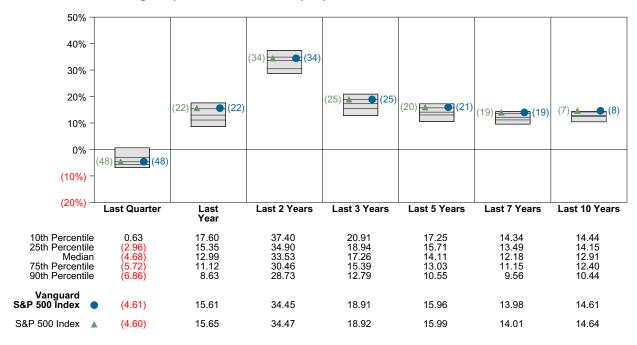

. Historical returns are that of the manager's composite.

#### **Quarterly Summary and Highlights**

- Vanguard S&P 500 Index's portfolio posted a (4.61)% return for the quarter placing it in the 48 percentile of the Callan Large Cap Core Mutual Funds group for the quarter and in the 22 percentile for the last year.
- Vanguard S&P 500 Index's portfolio underperformed the S&P 500 Index by 0.01% for the quarter and underperformed the S&P 500 Index for the year by 0.03%.

#### **Quarterly Asset Growth**

| Beginning Market Value    | \$189,943,091 |
|---------------------------|---------------|
| Net New Investment        | \$-1,200,000  |
| Investment Gains/(Losses) | \$-8,722,131  |
| Ending Market Value       | \$180,020,959 |

### Performance vs Callan Large Cap Core Mutual Funds (Net)



#### Relative Return vs S&P 500 Index



## Callan Large Cap Core Mutual Funds (Net) Annualized Five Year Risk vs Return





# Vanguard S&P 500 Index Return Analysis Summary

#### **Return Analysis**

The graphs below analyze the manager's return on both a risk-adjusted and unadjusted basis. The first chart illustrates the manager's ranking over different periods versus the appropriate style group. The second chart shows the historical quarterly and cumulative manager returns versus the appropriate market benchmark. The last chart illustrates the manager's ranking relative to their style using various risk-adjusted return measures.

#### Performance vs Callan Large Cap Core Mutual Funds (Net)



#### Cumulative and Quarterly Relative Returns vs S&P 500 Index



Risk Adjusted Return Meas