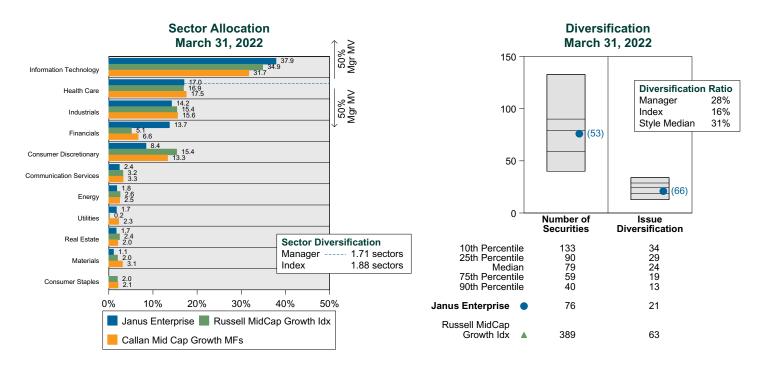

allan Mid Cap Growth Mutual Funds (Net)



## Cumulative and Quarterly Relative Returns vs Russell MidCap Growth Idx



Risk Adjusted Return Measures vs Russell MidCap Growth Idx Rankings Against Callan Mid Cap Growth Mutual Funds (Net) Five Years Ended March 31, 2022





# Janus Enterprise Equity Characteristics Analysis Summary

#### **Portfolio Characteristics**

This graph compares the manager's portfolio characteristics with the range of characteristics for the portfolios which make up the manager's style group. This analysis illustrates whether the manager's current holdings are consistent with other managers employing the same style.

# Portfolio Characteristics Percentile Rankings Rankings Against Callan Mid Cap Growth Mutual Funds as of March 31, 2022



#### **Sector Weights**





# Prudential Small Cap Value Period Ended March 31, 2022

#### **Investment Philosophy**

Quantitative Management Associates LLC (QMA) is an SEC-registered investment adviser and a limited liability company. QMA operated for many years as a unit within Prudential Financial's asset management business, known as Prudential Investment Management, Inc. (PIM). In July 2004, the quantitative management business of PIM was transferred to QMA. The QMA Small Cap Value strategy is a quantitatively based investment approach. The team believes a systematic approach that focuses on stocks with low valuations and confirming signals of attractiveness can outperform a small cap value benchmark. Its research shows that adapting to changing market conditions by dynamically shifting the weight on specifi