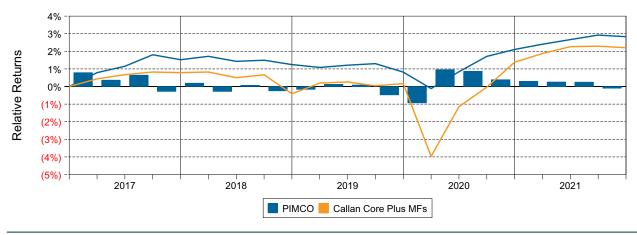

ormance vs Callan Core Plus Mutual Funds (Net)



#### Relative Return vs Blmbg Aggregate



# Callan Core Plus Mutual Funds (Net) Annualized Five Year Risk vs Return





## PIMCO Return Analysis Summary

#### **Return Analysis**

The graphs below analyze the manager's return on both a risk-adjusted and unadjusted basis. The first chart illustrates the manager's ranking over different periods versus the appropriate style group. The second chart shows the historical quarterly and cumulative manager returns versus the appropriate market benchmark. The last chart illustrates the manager's ranking relative to their style using various risk-adjusted return measures.

#### Performance vs Callan Core Plus Mutual Funds (Net)



### **Cumulative and Quarterly Relative Return vs Blmbg Aggregate**



Risk Adjusted Return Measures vs Blmbg Aggregate Rankings Against Callan Core Plus Mutual Funds (Net) Five Years Ended December 31, 2021





#### **PIMCO**

## **Bond Characteristics Analysis Summary**

#### **Portfolio Characteristics**

This graph compares the manager's portfolio characteristics with the range of characteristics for the portfolios which make up the manager's style group. This analysis illustrates whether the manager's current holdings are consistent with other managers employing the same style.

#### Fixed Income Portfolio Characteristics Rankings Against Callan Core Plus Fixed Income as of December 31, 2021



#### **Sector Allocation and Quality Ratings**

The first graph compares the manager's sector allocation with the average allocation across all the members of