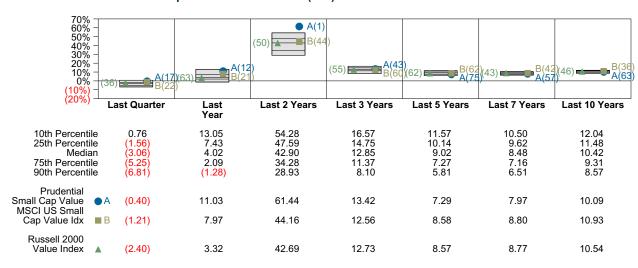

tched share class in Septemeber 2015.

#### **Quarterly Summary and Highlights**

- Prudential Small Cap Value's portfolio posted a (0.40)% return for the quarter placing it in the 17 percentile of the Callan Small Cap Value Mutual Funds group for the quarter and in the 12 percentile for the last year.
- Prudential Small Cap Value's portfolio outperformed the Russell 2000 Value Index by 1.99% for the quarter and outperformed the Russell 2000 Value Index for the year by 7.70%.

## **Quarterly Asset Growth**

| Beginning Market Value    | \$20,099,385 |
|---------------------------|--------------|
| Net New Investment        | \$0          |
| Investment Gains/(Losses) | \$-81,228    |
| Ending Market Value       | \$20,018,157 |

## Performance vs Callan Small Cap Value Mutual Funds (Net)



# Relative Return vs Russell 2000 Value Index



# Callan Small Cap Value Mutual Funds (Net) Annualized Five Year Risk vs Return





# Prudential Small Cap Value Return Analysis Summary

#### **Return Analysis**

The graphs below analyze the manager's return on both a risk-adjusted and unadjusted basis. The first chart illustrates the manager's ranking over different periods versus the appropriate style group. The second chart shows the historical quarterly and cumulative manager returns versus the appropriate market benchmark. The last chart illustrates the manager's ranking relative to their style using various risk-adjusted return measures.

#### Performance vs Callan Small Cap Value Mutual Funds (Net)



## Cumulative and Quarterly Relative Returns vs Russell 2000 Value Index



Ris