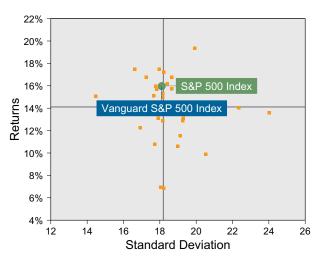

ex's portfolio posted a (4.61)% return for the quarter placing it in the 48 percentile of the Callan Large Cap Core Mutual Funds group for the quarter and in the 22 percentile for the last year.
- Vanguard S&P 500 Index's portfolio underperformed the S&P 500 Index by 0.01% for the quarter and underperformed the S&P 500 Index for the year by 0.03%.

#### **Quarterly Asset Growth**

| Beginning Market Value    | \$189,943,091 |
|---------------------------|---------------|
| Net New Investment        | \$-1,200,000  |
| Investment Gains/(Losses) | \$-8,722,131  |
| Ending Market Value       | \$180,020,959 |

### Performance vs Callan Large Cap Core Mutual Funds (Net)



#### Relative Return vs S&P 500 Index



## Callan Large Cap Core Mutual Funds (Net) Annualized Five Year Risk vs Return





# Vanguard S&P 500 Index Return Analysis Summary

#### **Return Analysis**

The graphs below analyze the manager's return on both a risk-adjusted and unadjusted basis. The first chart illustrates the manager's ranking over different periods versus the appropriate style group. The second chart shows the historical quarterly and cumulative manager returns versus the appropriate market benchmark. The last chart illustrates the manager's ranking relative to their style using various risk-adjusted return measures.

#### Performance vs Callan Large Cap Core Mutual Funds (Net)



#### Cumulative and Quarterly Relative Returns vs S&P 500 Index



Risk Adjusted Return Measures vs S&P 500 Index Rankings Against Callan Large Cap Core Mutual Funds (Net) Five Years Ended March 31, 2022





# Vangu