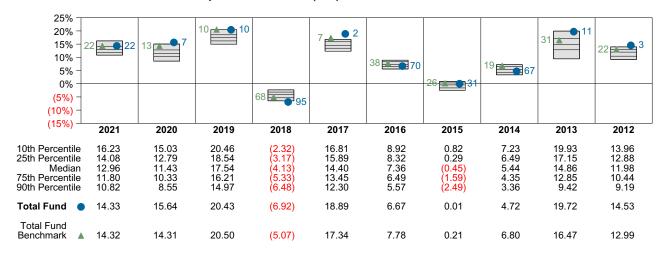

Value       | \$712,091,267 |

## Performance vs Callan Public Fund Sponsor Database (Net)



#### **Relative Return vs Total Fund Benchmark**



## Callan Public Fund Sponsor Database (Net) Annualized Five Year Risk vs Return





## Total Fund Return Analysis Summary

#### **Return Analysis**

The graphs below analyze the manager's return on both a risk-adjusted and unadjusted basis. The first chart illustrates the manager's ranking over different periods versus the appropriate style group. The second chart shows the historical quarterly and cumulative manager returns versus the appropriate market benchmark. The last chart illustrates the manager's ranking relative to their style using various risk-adjusted return measures.

#### Performance vs Callan Public Fund Sponsor Database (Net)



#### **Cumulative and Quarterly Relative Return vs Total Fund Benchmark**



Risk Adjusted Return Measures vs Total Fund Benchmark Rankings Against Callan Public Fund Sponsor Database (Net) Five Years Ended December 31, 2021





## Mendocino County Employees' Retirement Association Performance vs Callan Public Fund Sponsor Database Periods Ended December 31, 2021

#### **Return Ranking**

The chart below illustrates fund rankings over various periods versus the Callan Public Fund Sponsor Database. The bars represent the range of returns from the 10th percentile to the 90th percentile for each period for all funds in the Callan Public Fund Sponsor Database. The numbers to the right of the bar represent the percentile rankings of the fund being analyzed. The table below the chart details