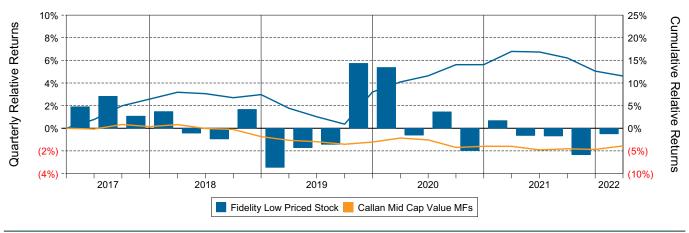

(Net)



#### Relative Return vs Russell MidCap Value Idx



## Callan Mid Cap Value Mutual Funds (Net) Annualized Five Year Risk vs Return





# Fidelity Low Priced Stock Return Analysis Summary

#### **Return Analysis**

The graphs below analyze the manager's return on both a risk-adjusted and unadjusted basis. The first chart illustrates the manager's ranking over different periods versus the appropriate style group. The second chart shows the historical quarterly and cumulative manager returns versus the appropriate market benchmark. The last chart illustrates the manager's ranking relative to their style using various risk-adjusted return measures.

## Performance vs Callan Mid Cap Value Mutual Funds (Net)



## Cumulative and Quarterly Relative Returns vs Russell MidCap Value Idx



Risk Adjusted Return Measures vs Russell MidCap Value Idx Rankings Against Callan Mid Cap Value Mutual Funds (Net) Five Years Ended March 31, 2022





# Fidelity Low Priced Stock Equity Characteristics Analysis Summary

#### **Portfolio Characteristics**

This graph compares the manager's portfolio characteristics with the range of characteristics for the portfolios which make up the manager's style group. This analysis illustrates whether the manager's current holdings are consistent with other managers employing the same style.

## Portfolio Characteristics Percentile Rankings Rankings Against Callan Mid Cap Value Mutual Funds as of March 31, 2022



#### **Sector Weights**

The graph below contrasts the manager's sector weights with those of the benchmark and median sector weights ac