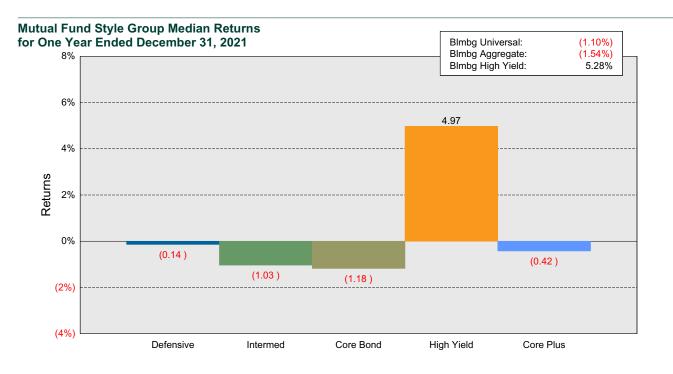

fixed income returns were literally flat in 4Q (0.0%) and the Bloomberg Aggregate posted an unusual negative result for the calendar year (-1.5%), for only the fourth time since the inception of the Index in 1976. Spread sectors underperformed in 4Q but outperformed for the year. The 10-year U.S. Treasury yield closed the year at 1.52%, up from 0.93% on 12/31/20 but flat over the course of the quarter. TIPS sharply outperformed the Aggregate for the quarter and the year (Bloomberg US TIPS Index: +2.4%; +6.0%) as expectations for inflation rose. High yield corporates were top performers for the quarter and the year (Bloomberg US HY: +0.7%; +5.3%) and the yield-to-worst for this Index was 4.21% as of year-end. Leveraged loans (S&P LSTA Lev Loan: +0.6%; +5.2%) also did relatively well.^L







#### **ASSET ALLOCATION AND PERFORMANCE**

#### **Asset Allocation and Performance**

This section begins with an overview of the fund's asset allocation at the broad asset class level. This is followed by a top down performance attribution analysis which analyzes the fund's performance relative to the performance of the fund's policy target asset allocation. The fund's historical performance is then examined relative to funds with similar objectives. Performance of each asset class is then shown relative to the asset class performance of other funds. Finally, a summary is presented of the holdings of the fund's investment managers, and the returns of those managers over various recent periods.



## Actual vs Target Asset Allocation As of December 31, 2021

The top left chart shows th