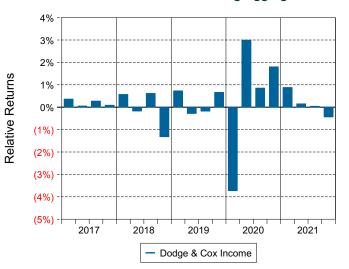

ically the amount has been much less.

#### **Quarterly Summary and Highlights**

- Dodge & Cox Income's portfolio posted a (0.43)% return for the quarter placing it in the 90 percentile of the Callan Core Bond Mutual Funds group for the quarter and in the 10 percentile for the last year.
- Dodge & Cox Income's portfolio underperformed the Blmbg Aggregate by 0.44% for the quarter and outperformed the Blmbg Aggregate for the year by 0.63%.

### **Quarterly Asset Growth**

| Beginning Market Value    | \$73,599,072 |
|---------------------------|--------------|
| Net New Investment        | \$2,000,000  |
| Investment Gains/(Losses) | \$-303,262   |
| Ending Market Value       | \$75,295,811 |

## Performance vs Callan Core Bond Mutual Funds (Net)



#### Relative Return vs Blmbg Aggregate



## Callan Core Bond Mutual Funds (Net) Annualized Five Year Risk vs Return





## Dodge & Cox Income Return Analysis Summary

#### **Return Analysis**

The graphs below analyze the manager's return on both a risk-adjusted and unadjusted basis. The first chart illustrates the manager's ranking over different periods versus the appropriate style group. The second chart shows the historical quarterly and cumulative manager returns versus the appropriate market benchmark. The last chart illustrates the manager's ranking relative to their style using various risk-adjusted return measures.

### Performance vs Callan Core Bond Mutual Funds (Net)



### **Cumulative and Quarterly Relative Return vs Blmbg Aggregate**



Risk Adjusted Return Measures vs Blmbg Aggregate Rankings Against Callan Cor