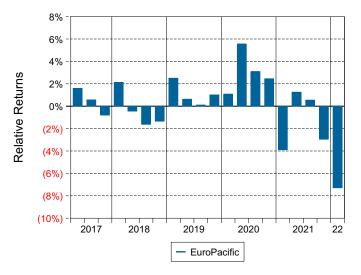

lass R-6 Shares in December 2009.

#### **Quarterly Summary and Highlights**

- EuroPacific's portfolio posted a (12.24)% return for the quarter placing it in the 79 percentile of the Callan Non US Equity Mutual Funds group for the quarter and in the 89 percentile for the last year.
- EuroPacific's portfolio underperformed the MSCI ACWIxUS Gross by 6.90% for the quarter and underperformed the MSCI ACWIxUS Gross for the year by 8.31%.

## **Quarterly Asset Growth**

| Beginning Market Value    | \$32,634,099 |
|---------------------------|--------------|
| Net New Investment        | \$0          |
| Investment Gains/(Losses) | \$-3,992,925 |
| Ending Market Value       | \$28,641,174 |

#### Performance vs Callan Non US Equity Mutual Funds (Net)



# Relative Return vs MSCI ACWIxUS Gross



# Callan Non US Equity Mutual Funds (Net) Annualized Five Year Risk vs Return





# EuroPacific Return Analysis Summary

#### **Return Analysis**

The graphs below analyze the manager's return on both a risk-adjusted and unadjusted basis. The first chart illustrates the manager's ranking over different periods versus the appropriate style group. The second chart shows the historical quarterly and cumulative manager returns versus the appropriate market benchmark. The last chart illustrates the manager's ranking relative to their style using various risk-adjusted return measures.

# Performance vs Callan Non US Equity Mutual Funds (Net)



## Cumulative and Quarterly Relative Returns vs MSCI ACWIxUS Gross



Risk Adjusted Return Measures vs MSCI ACWIxUS Gross Rankings Against Callan Non