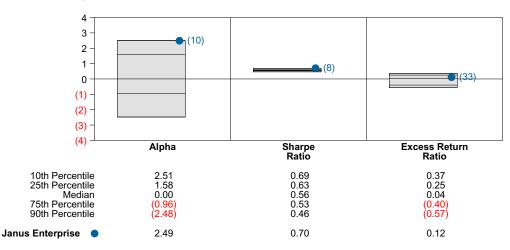

Janus Enterprise Return Analysis Summary

#### **Return Analysis**

The graphs below analyze the manager's return on both a risk-adjusted and unadjusted basis. The first chart illustrates the manager's ranking over different periods versus the appropriate style group. The second chart shows the historical quarterly and cumulative manager returns versus the appropriate market benchmark. The last chart illustrates the manager's ranking relative to their style using various risk-adjusted return measures.

#### Performance vs Callan Mid Cap Growth Mutual Funds (Net)



## Cumulative and Quarterly Relative Returns vs Russell MidCap Growth Idx



Risk Adjusted Return Measures vs Russell MidCap Growth Idx Rankings Against Callan Mid Cap Growth Mutual Funds (Net) Five Years Ended March 31, 2022





# Janus Enterprise Equity Characteristics Analysis Summary

#### **Portfolio Characteristics**

This graph compares the manager's portfolio characteristics with the range of characteristics for the portfolios which make up the manager's style group. This analysis illustrates whether the manager's current holdings are consistent with other managers employing the same style.

# Portfolio Characteristics Percentile Rankings Rankings Against Callan Mid Cap Growth Mutual Funds as of March 31, 2022



#### **Sector Weights**





# Prudential Small Cap Value Period Ended March 31, 2022

#### **Investment Philosophy**

Quantitative Management Associates LLC (QMA) is an SEC-registered investment adviser and a limited liability company. QMA operated for many years as a unit within Prudential Fi