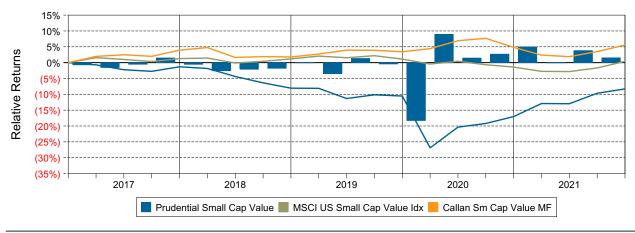

#### Relative Return vs Russell 2000 Value Index



## Callan Small Cap Value Mutual Funds (Net) Annualized Five Year Risk vs Return





# Prudential Small Cap Value Return Analysis Summary

#### **Return Analysis**

The graphs below analyze the manager's return on both a risk-adjusted and unadjusted basis. The first chart illustrates the manager's ranking over different periods versus the appropriate style group. The second chart shows the historical quarterly and cumulative manager returns versus the appropriate market benchmark. The last chart illustrates the manager's ranking relative to their style using various risk-adjusted return measures.

#### Performance vs Callan Small Cap Value Mutual Funds (Net)



#### Cumulative and Quarterly Relative Return vs Russell 2000 Value Index



Risk Adjusted Return Measures vs Russell 2000 Value Index Rankings Against Callan Small Cap Value Mutual Funds (Net) Five Years Ended December 31, 2021





# Prudential Small Cap Value Equity Characteristics Analysis Summary

#### **Portfolio Characteristics**

This graph compares the manager's portfolio characteristics with the range of characteristics for the portfolios which make up the manager's style group. This analysis illustrates whether the manager's current holdings are consistent with other managers employing the same style.

### Portfolio Characteristics Percentile Rankings Rankings Against Callan Small Cap Value Mutual Funds as of December 31, 2021



#### **Sector Weights**

The graph below contrasts the manager's sector weights with those of the benchmark and median secto