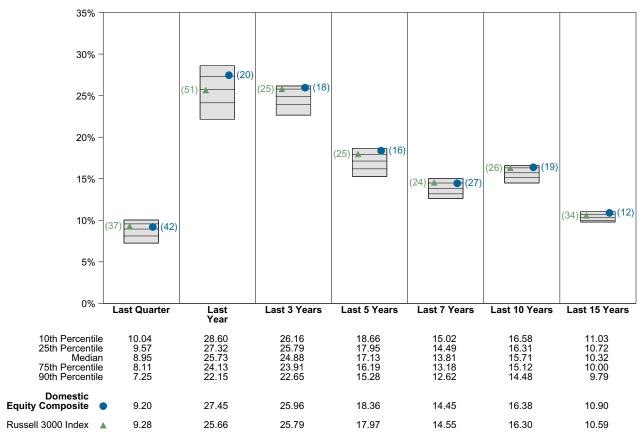

11.0% NCREIF NFI-ODCE Eq Wt Net and 3.0% NCREIF NFI-ODCE Eq Wt Net.



## Domestic Equity Composite Period Ended December 31, 2021

#### **Quarterly Summary and Highlights**

- Domestic Equity Composite's portfolio posted a 9.20% return for the quarter placing it in the 42 percentile of the Public Fund - Domestic Equity group for the quarter and in the 20 percentile for the last year.
- Domestic Equity Composite's portfolio underperformed the Russell 3000 Index by 0.08% for the quarter and outperformed the Russell 3000 Index for the year by 1.79%.

#### **Quarterly Asset Growth**

 Beginning Market Value
 \$271,731,531

 Net New Investment
 \$-26,881,045

 Investment Gains/(Losses)
 \$24,287,520

 Ending Market Value
 \$269,138,006

#### Performance vs Public Fund - Domestic Equity (Net)



## Relative Return vs Russell 3000 Index



## Public Fund - Domestic Equity (Net) Annualized Five Year Risk vs Return





# Domestic Equity Composite Return Analysis Summary

#### **Return Analysis**

The graphs below analyze the manager's return on both a risk-adjusted and unadjusted basis. The first chart illustrates the manager's ranking over different periods versus the appropriate style group. The second chart shows the historical quarterly and cumulative manager returns versus the appropriate market benchmark. The last chart illustrates the manager's ranking relative to their style using various risk-adjusted return measures.

#### Performance vs Public Fund - Domestic Equity (Net)



#### Cumulative and Quarterly Relative Return vs Russell 3000 Index



Risk Adjusted Return Meas