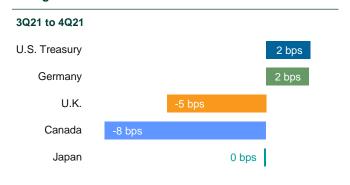

r; the Turkish lira sank 44% on spiking inflation.

#### Global outlook may shift lower with regional variance

 Moderating and differentiated outlook for various regions reflects certain DM and EM economies shifting to tightening balanced by others managing legacy issues.

#### Central bank policy is mixed

- The U.K. has led the way with interest rate hikes as the BOE expects inflation to peak in April 2022.
- Europe and Japan continue to have below-target inflation and are expected to maintain relatively accommodating monetary policy.
- EM central banks, having moved early to battle inflation, may be moving to a more late-cycle posture.

#### **Global Fixed Income: Quarterly Returns**



#### Global Fixed Income: One-Year Returns



#### Change in 10-Year Global Government Bond Yields



Sources: Bloomberg, JP Morgan







4th Quarter 2021

# **Quarterly Highlights**

The Callan Institute provides research to update clients on the latest industry trends and carefully structured educational programs to enhance the knowledge of industry professionals. Visit www.callan.com/research-library to see all of our publications, and www.callan.com/blog to view our blog. For more information contact Barb Gerraty at 415-274-3093 / institute@callan.com.

## **New Research from Callan's Experts**

**2021 Investment Management Fee Study** | The purpose of this study, the ninth we have done, is to provide a detailed analysis on institutional investment management fee levels and trends across multiple asset classes and mandate sizes, for both active and passive management.

**2021 Nuclea