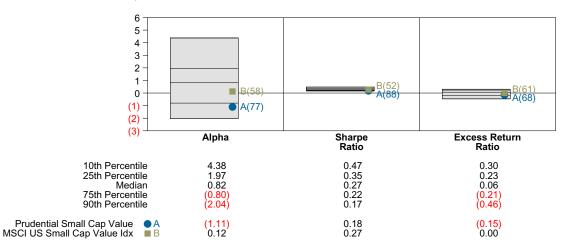

l Small Cap Value Return Analysis Summary

#### **Return Analysis**

The graphs below analyze the manager's return on both a risk-adjusted and unadjusted basis. The first chart illustrates the manager's ranking over different periods versus the appropriate style group. The second chart shows the historical quarterly and cumulative manager returns versus the appropriate market benchmark. The last chart illustrates the manager's ranking relative to their style using various risk-adjusted return measures.

#### Performance vs Callan Small Cap Value Mutual Funds (Net)



## Cumulative and Quarterly Relative Returns vs Russell 2000 Value Index



Risk Adjusted Return Measures vs Russell 2000 Value Index Rankings Against Callan Small Cap Value Mutual Funds (Net) Five Years Ended March 31, 2022





# Prudential Small Cap Value Equity Characteristics Analysis Summary

#### **Portfolio Characteristics**

This graph compares the manager's portfolio characteristics with the range of characteristics for the portfolios which make up the manager's style group. This analysis illustrates whether the manager's current holdings are consistent with other managers employing the same style.

## Portfolio Characteristics Percentile Rankings Rankings Against Callan Small Cap Value Mutual Funds as of March 31, 2022



## **Sector Weights**





# AB US Small Growth Period Ended March 31, 2022

#### **Investment Philosophy**

AB's small cap growth investment process emphasizes in-house fundamental research and direct management contact in order to identify rapidly growing companies with accelerati