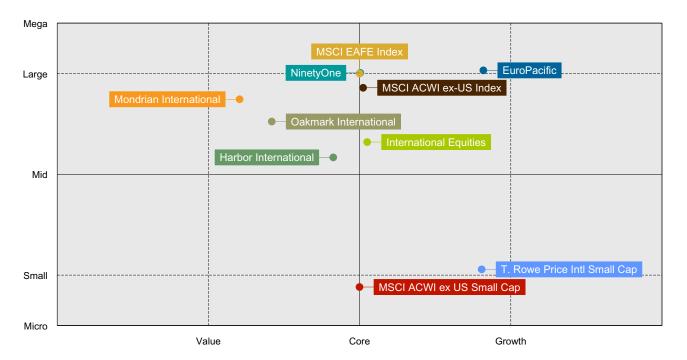

ormance effect on the portfolio and index of these country allocations, the individual index country returns are also shown.





# International Holdings Based Style Analysis For One Quarter Ended March 31, 2022

This page analyzes and compares the investment styles of multiple portfolios using a detailed holdings-based style analysis methodology. The size component of style is measured by the weighted median market capitalization of the holdings. The value/core/growth style dimension is captured by the "Combined Z-Score" of the portfolio. This score is based on eight fundamental factors used in the MSCI stock style scoring system. The table below gives a more detailed breakdown of several relevant style metrics on the portfolios.

Style Map Holdings for One Quarter Ended March 31, 2022



|                              | Weight  | Wtd Median | Combined | Growth  | Value   | Number of    | Security               |
|------------------------------|---------|------------|----------|---------|---------|--------------|------------------------|
|                              | %       | Mkt Cap    | Z-Score  | Z-Score | Z-Score | Securities I | <b>Diversification</b> |
| EuroPacific                  | 17.17%  | 54.27      | 0.73     | 0.29    | (0.44)  | 379          | 42.01                  |
| Harbor International         | 20.36%  | 20.26      | (0.15)   | (0.09)  | 0.07    | 347          | 59.65                  |
| Oakmark International        | 19.26%  | 30.52      | (0.50)   | (0.21)  | 0.29    | 67           | 19.12                  |
| Mondrian International       | 19.