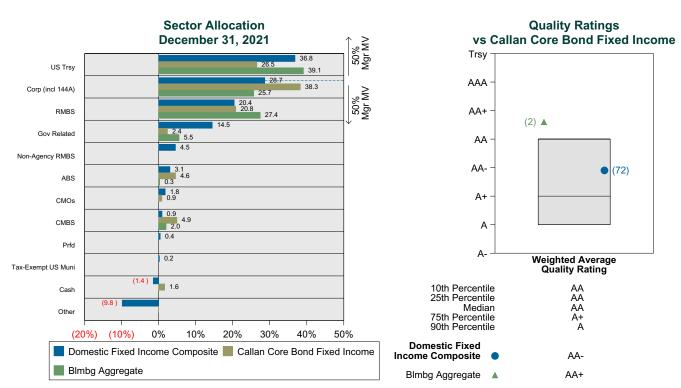

c Fixed Income Composite Bond Characteristics Analysis Summary

#### **Portfolio Characteristics**

This graph compares the manager's portfolio characteristics with the range of characteristics for the portfolios which make up the manager's style group. This analysis illustrates whether the manager's current holdings are consistent with other managers employing the same style.

### Fixed Income Portfolio Characteristics Rankings Against Callan Core Bond Fixed Income as of December 31, 2021



#### **Sector Allocation and Quality Ratings**

The first graph compares the manager's sector allocation with the average allocation across all the members of the manager's style. The second graph compares the manager's weighted average quality rating with the range of quality ratings for the style.





## Dodge & Cox Income Period Ended December 31, 2021

#### **Investment Philosophy**

Dodge & Cox employs a bottom-up, value-oriented approach to construct portfolios. In-depth fundamental research is a hallmark of the process. The Fund can be expected to have an underweight in US Treasuries, an overweight in corporate credit and a higher yield than the benchmark. Turnover is low and the investors should have a long-term investment horizon. A maximum of 20% may be invested in securities rated below investment grade, but historically the amount has been much less.

#### **Quarterly Summary and Highlights**

- Dodge & Cox Income's portfolio posted a (0.43)% return for the quarter placing it in the 90 percentile of the Callan Core Bond Mutual Funds group for the quarter and in the 10 perc