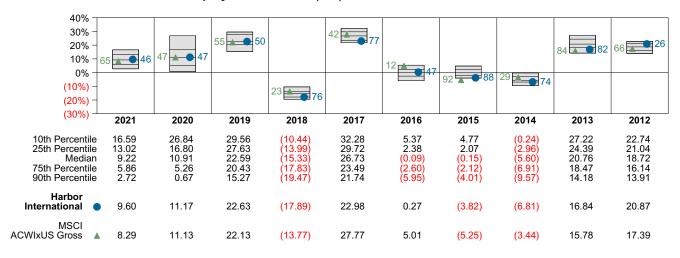

arket Value       | \$36,738,482 |

## Performance vs Callan Non US Equity Mutual Funds (Net)



#### Relative Return vs MSCI ACWIxUS Gross



## Callan Non US Equity Mutual Funds (Net) Annualized Five Year Risk vs Return





# Harbor International Return Analysis Summary

#### **Return Analysis**

The graphs below analyze the manager's return on both a risk-adjusted and unadjusted basis. The first chart illustrates the manager's ranking over different periods versus the appropriate style group. The second chart shows the historical quarterly and cumulative manager returns versus the appropriate market benchmark. The last chart illustrates the manager's ranking relative to their style using various risk-adjusted return measures.

## Performance vs Callan Non US Equity Mutual Funds (Net)



### Cumulative and Quarterly Relative Return vs MSCI ACWIxUS Gross



Risk Adjusted Return Measures vs MSCI ACWIxUS Gross Rankings Against Callan Non US Equity Mutual Funds (Net) Five Years Ended December 31, 2021





# Harbor International Equity Characteristics Analysis Summary

#### **Portfolio Characteristics**

This graph compares the manager's portfolio characteristics with the range of characteristics for the portfolios which make up the manager's style group. This analysis illustrates whether the manager's current holdings are consistent with other managers employing the same style.

## Portfolio Characteristics Percentile Rankings Rankings Against Callan Non US Equity Mutual Funds as of December 31, 2021



#### **Sector Weights**

The graph below contrasts the manager's sector