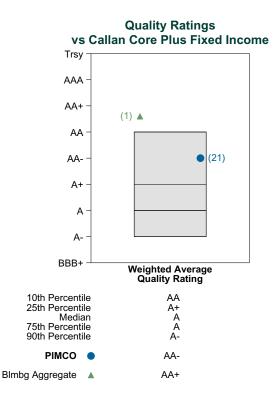

### **PIMCO**

## **Bond Characteristics Analysis Summary**

#### **Portfolio Characteristics**

This graph compares the manager's portfolio characteristics with the range of characteristics for the portfolios which make up the manager's style group. This analysis illustrates whether the manager's current holdings are consistent with other managers employing the same style.

#### Fixed Income Portfolio Characteristics Rankings Against Callan Core Plus Fixed Income as of December 31, 2021



#### **Sector Allocation and Quality Ratings**

The first graph compares the manager's sector allocation with the average allocation across all the members of the manager's style. The second graph compares the manager's weighted average quality rating with the range of quality ratings for the style.







## JP Morgan Infrastructure Period Ended December 31, 2021

#### **Investment Philosophy**

The JPMorgan Infrastructure Investments Fund ("IIF") looks to add value through its ability to build upon existing investments and de-risk future investments without the constraint of multiple fund vintage conflicts. In addition, as an open-end fund, IIF focuses on driving sustained operational improvements and efficiencies as well as long-term value. Short-term improvements and exit timing largely dependent upon market conditions, are not priorities.

#### **Quarterly Summary and Highlights**

- JP Morgan Infrastructure's portfolio posted a (0.00)% return for the quarter placing it in the 99 percentile of the Callan Open End Core Cmmingled Real Est group for the quarter and in the 98 percentile