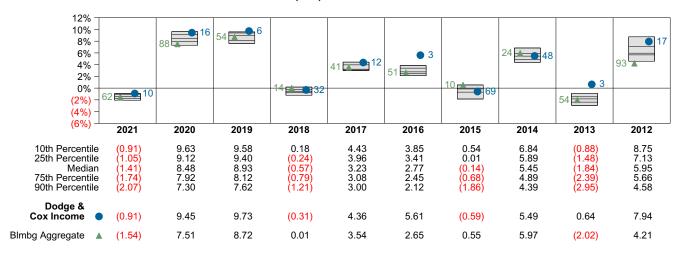

|
| Ending Market Value       | \$75,295,811 |

## Performance vs Callan Core Bond Mutual Funds (Net)



#### Relative Return vs Blmbg Aggregate



## Callan Core Bond Mutual Funds (Net) Annualized Five Year Risk vs Return





## Dodge & Cox Income Return Analysis Summary

#### **Return Analysis**

The graphs below analyze the manager's return on both a risk-adjusted and unadjusted basis. The first chart illustrates the manager's ranking over different periods versus the appropriate style group. The second chart shows the historical quarterly and cumulative manager returns versus the appropriate market benchmark. The last chart illustrates the manager's ranking relative to their style using various risk-adjusted return measures.

### Performance vs Callan Core Bond Mutual Funds (Net)



### **Cumulative and Quarterly Relative Return vs Blmbg Aggregate**



Risk Adjusted Return Measures vs Blmbg Aggregate Rankings Against Callan Core Bond Mutual Funds (Net) Five Years Ended December 31, 2021





# Dodge & Cox Income Bond Characteristics Analysis Summary

#### **Portfolio Characteristics**

This graph compares the manager's portfolio characteristics with the range of characteristics for the portfolios which make up the manager's style group. This analysis illustrates whether the manager's current holdings are consistent with other managers employing the same style.

#### Fixed Income Portfolio Characteristics Rankings Against Callan Core Bond Fixed Income as of December 31, 2021



### **Sector Allocation and Quality Ratings**

The first graph compares the manager's sect