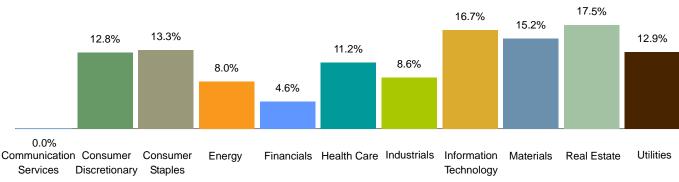

ore in 2021, which is unusual for a year when market returns were in excess of 25%.

#### Market capitalization, style driving divergence in returns

- Mega-cap growth (Russell Top 200 Growth) was the strongest performer in both 4Q21 and 2021.
- Growth style returns highly correlated with market capitalization in both 4Q21 and 2021 (higher market capitalization = high return).
- Within micro-, small-, and smid-cap growth, Health Care (especially biotech/pharma) was biggest detractor to returns.
- Value returns correlated with market capitalization in 4Q21; for 2021, value returns did not experience much divergence.

#### **U.S. Equity: Quarterly Returns**



#### U.S. Equity: One-Year Returns



Sources: FTSE Russell, S&P Dow Jones Indices

#### S&P Sector Returns, Quarter Ended 12/31/21







#### **GLOBAL EQUITY**

#### Omicron takes center stage

- A recovery-driven market shifted back to COVID favorites, boosting Information Technology stocks.
- Small cap underperformed large amid global growth concerns.
- Emerging markets struggled relative to developed markets as China experienced significant pressure from an economic slowdown and its regulatory crackdown.

#### Stalled recovery

- As the new variant took hold, Energy and Communication Services lagged on fear of restrained growth.
- Japan suffered from both supply chain issues and economic constraints from COVID-19.
- Growth and momentum factors outperformed in developed markets but not in emerging markets.

#### U.S. dollar vs. other currencies

 The U.S. dollar rose against other major currencies as tapering accele