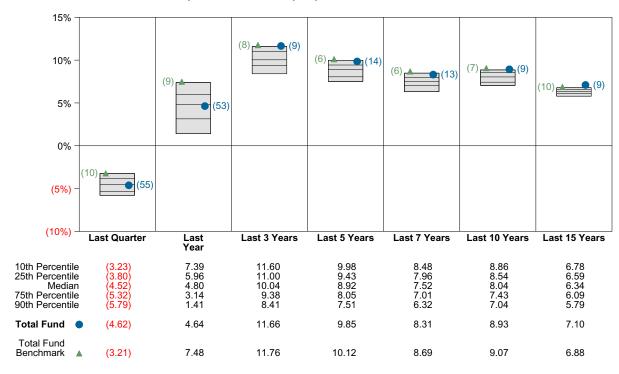

funds including both Callan LLC client and surveyed non-client funds.

## **Quarterly Summary and Highlights**

- Total Fund's portfolio posted a (4.62)% return for the quarter placing it in the 55 percentile of the Callan Public Fund Sponsor Database group for the quarter and in the 53 percentile for the last year.
- Total Fund's portfolio underperformed the Total Fund Benchmark by 1.41% for the quarter and underperformed the Total Fund Benchmark for the year by 2.85%.

## **Quarterly Asset Growth**

| Beginning Market Value    | \$713,180,549 |
|---------------------------|---------------|
| Net New Investment        | \$6,534,962   |
| Investment Gains/(Losses) | \$-33,300,817 |
| Ending Market Value       | \$686,414,694 |

## Performance vs Callan Public Fund Sponsor Database (Net)



#### **Relative Return vs Total Fund Benchmark**



## Callan Public Fund Sponsor Database (Net) Annualized Five Year Risk vs Return





## Total Fund Return Analysis Summary

#### **Return Analysis**

The graphs below analyze the manager's return on both a risk-adjusted and unadjusted basis. The first chart illustrates the manager's ranking over different periods versus the appropriate style group. The second chart shows the historical quarterly and cumulative manager returns versus the appropriate market benchmark. The last chart illustrates the manager's ranking relative to their style using various risk-adjusted return measures.

#### Performance vs Callan Public Fund Sponsor Database (Net)



#### **Cumulative and Quarterly Relative Returns vs Total Fund Benchmark**



Risk Adjuste