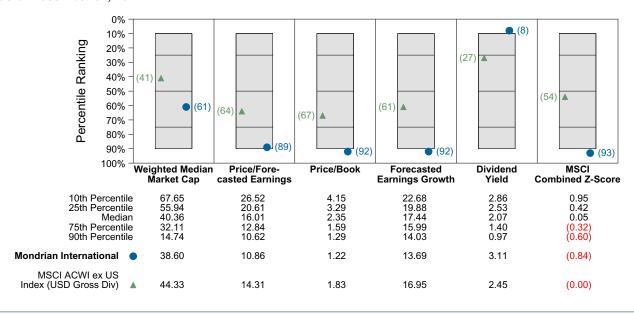

n measures.

## Performance vs Callan Non US Equity Mutual Funds (Net)



## Cumulative and Quarterly Relative Return vs MSCI ACWIxUS Gross



Risk Adjusted Return Measures vs MSCI ACWIxUS Gross Rankings Against Callan Non US Equity Mutual Funds (Net) Five Years Ended December 31, 2021





# Mondrian International Equity Characteristics Analysis Summary

#### **Portfolio Characteristics**

This graph compares the manager's portfolio characteristics with the range of characteristics for the portfolios which make up the manager's style group. This analysis illustrates whether the manager's current holdings are consistent with other managers employing the same style.

## Portfolio Characteristics Percentile Rankings Rankings Against Callan Non US Equity Mutual Funds as of December 31, 2021



#### **Sector Weights**

The graph below contrasts the manager's sector weights with those of the benchmark and median sector weights across the members of the peer group. The magnitude of sector weight differences from the index and the manager's sector diversification are also shown. Diversification by number and concentration of holdings are also compared to the benchmark and peer group. Issue Diversification represents by count, and Diversification Ratio by percent, the number of holdings that account for half of the portfolio's market value.





# Mondrian International vs MSCI ACWIxUS Gross Attribution for Quarter Ended December 31, 2021

#### **International Attribution**

The first chart below illustrates the return for each country in the index sorted from high to low. The tota