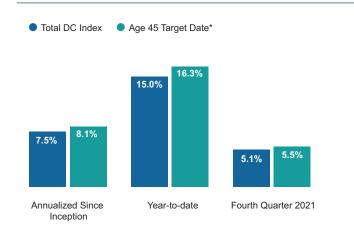

equity (72.8%) increased from the previous quarter's level (72.2%), and is within reach of the high mark of 4Q07 (72.9%).
- U.S. large cap (27.7%) had the largest percentage increase in allocation from 3Q. The increase came despite net outflows, signaling that the relative outperformance of U.S. equity drove the higher overall allocations.
- U.S. fixed income (5.5%) experienced the largest percentage decrease in allocation.
- The prevalence of a balanced fund (44.1%) decreased to its lowest level since the inception of the Index in 2006.

The Callan DC Index is an equally weighted index tracking the cash flows and performance of over 100 plans, representing nearly \$300 billion in assets. The Index is updated quarterly and is available on Callan's website.

### **Investment Performance**



### **Growth Sources**



### **Net Cash Flow Analysis (4Q21)**

(Top Two and Bottom Two Asset Gatherers)

| Asset Class       | Flows as % of<br>Total Net Flows |
|-------------------|----------------------------------|
| Target Date Funds | 77.9%                            |
| Real Return/TIPS  | 13.6%                            |
| Stable Value      | -15.6%                           |
| U.S. Large Cap    | -40.4%                           |
| Total Turnover**  | 0.19%                            |

Data provided here is the most recent available at time of publication.

Source: Callan DC Index

Note: DC Index inception date is January 2006.

- The Age 45 Fund transitioned from the average 2035 TDF to the 2040 TDF in June 2018.
- \*\* Total Index "turnover" measures the percentage of t