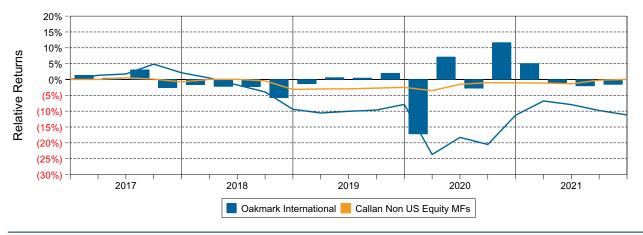

quity Mutual Funds (Net)



### Relative Return vs MSCI ACWIXUS Gross



## Callan Non US Equity Mutual Funds (Net) Annualized Five Year Risk vs Return





# Oakmark International Return Analysis Summary

#### **Return Analysis**

The graphs below analyze the manager's return on both a risk-adjusted and unadjusted basis. The first chart illustrates the manager's ranking over different periods versus the appropriate style group. The second chart shows the historical quarterly and cumulative manager returns versus the appropriate market benchmark. The last chart illustrates the manager's ranking relative to their style using various risk-adjusted return measures.

## Performance vs Callan Non US Equity Mutual Funds (Net)



## Cumulative and Quarterly Relative Return vs MSCI ACWIxUS Gross



Risk Adjusted Return Measures vs MSCI ACWIxUS Gross Rankings Against Callan Non US Equity Mutual Funds (Net) Five Years Ended December 31, 2021





# Oakmark International Equity Characteristics Analysis Summary

#### **Portfolio Characteristics**

This graph compares the manager's portfolio characteristics with the range of characteristics for the portfolios which make up the manager's style group. This analysis illustrates whether the manager's current holdings are consistent with other managers employing the same style.

## Portfolio Characteristics Percentile Rankings Rankings Against Callan Non US Equity Mutual Funds as of December 31, 2021



#### **Sector Weights**

The graph below contrasts the manager's sector weights with those of the benchmark and median sector weights across