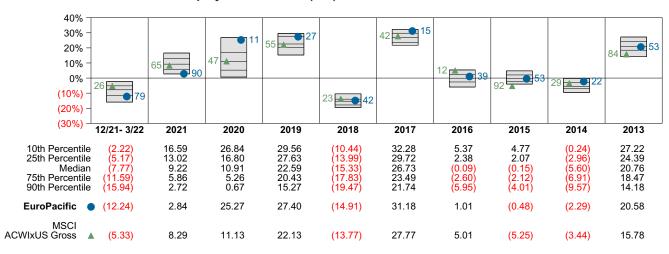

|
| Ending Market Value       | \$28,641,174 |

#### Performance vs Callan Non US Equity Mutual Funds (Net)



# Relative Return vs MSCI ACWIxUS Gross



# Callan Non US Equity Mutual Funds (Net) Annualized Five Year Risk vs Return





# EuroPacific Return Analysis Summary

#### **Return Analysis**

The graphs below analyze the manager's return on both a risk-adjusted and unadjusted basis. The first chart illustrates the manager's ranking over different periods versus the appropriate style group. The second chart shows the historical quarterly and cumulative manager returns versus the appropriate market benchmark. The last chart illustrates the manager's ranking relative to their style using various risk-adjusted return measures.

# Performance vs Callan Non US Equity Mutual Funds (Net)



## Cumulative and Quarterly Relative Returns vs MSCI ACWIxUS Gross



Risk Adjusted Return Measures vs MSCI ACWIxUS Gross Rankings Against Callan Non US Equity Mutual Funds (Net) Five Years Ended March 31, 2022





## **EuroPacific**

# **Equity Characteristics Analysis Summary**

#### **Portfolio Characteristics**

This graph compares the manager's portfolio characteristics with the range of characteristics for the portfolios which make up the manager's style group. This analysis illustrates whether the manager's current holdings are consistent with other managers employing the same style.

# Portfolio Characteristics Percentile Rankings Rankings Against Callan Non US Equity Mutual Funds as of March 31, 2022



#### **Sector Weights**





# EuroPacific vs MSCI ACWIxUS Gross Attributio