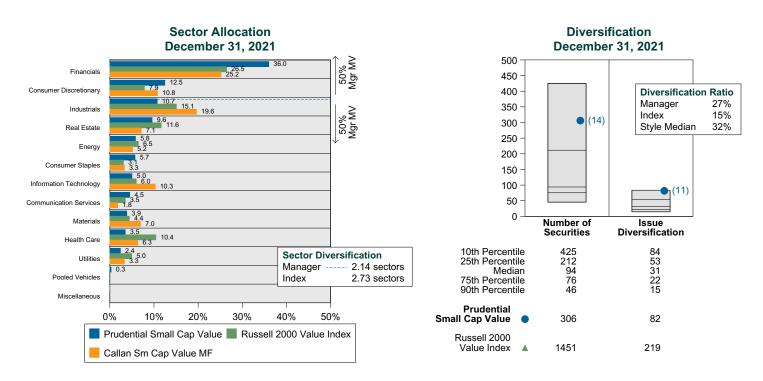

is illustrates whether the manager's current holdings are consistent with other managers employing the same style.

### Portfolio Characteristics Percentile Rankings Rankings Against Callan Small Cap Value Mutual Funds as of December 31, 2021



#### **Sector Weights**

The graph below contrasts the manager's sector weights with those of the benchmark and median sector weights across the members of the peer group. The magnitude of sector weight differences from the index and the manager's sector diversification are also shown. Diversification by number and concentration of holdings are also compared to the benchmark and peer group. Issue Diversification represents by count, and Diversification Ratio by percent, the number of holdings that account for half of the portfolio's market value.





## AB US Small Growth Period Ended December 31, 2021

#### **Investment Philosophy**

AB's small cap growth investment process emphasizes in-house fundamental research and direct management contact in order to identify rapidly growing companies with accelerating earnings power and reasonable valuations.

### **Quarterly Summary and Highlights**

- AB US Small Growth's portfolio posted a 1.80% return for the quarter placing it in the 46 percentile of the Callan Small Cap Growth Mutual Funds group for the quarter and in the 42 percentile for the last year.
- AB US Small Growth's portfolio outperformed the Russell 2000 Growth Index by 1.79% for the quarter and outperformed the Russell 2000 Growth Index for the year by 6.88%.

#### **Quarterly Asset Growth**

| Beginning Market Value    |