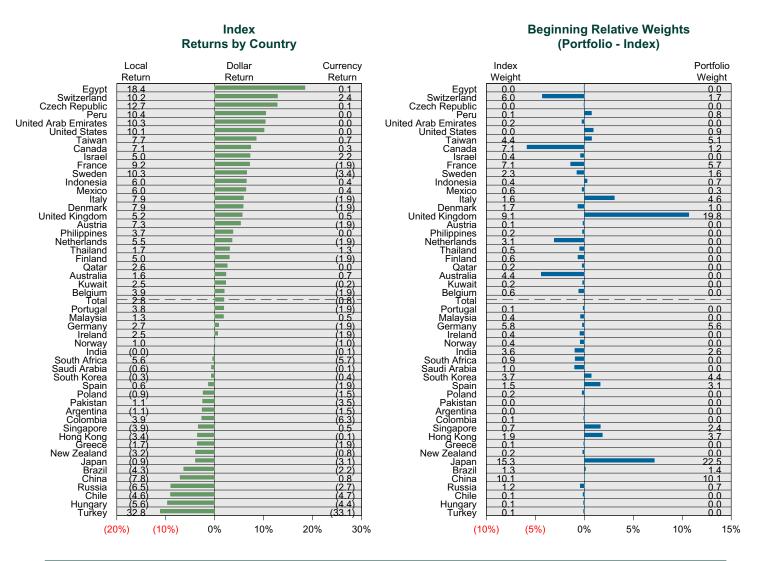

f the portfolio's market value.





# Mondrian International vs MSCI ACWIxUS Gross Attribution for Quarter Ended December 31, 2021

#### **International Attribution**

The first chart below illustrates the return for each country in the index sorted from high to low. The total return for the index is highlighted with a dotted line. The second chart (countries presented in the same order) illustrates the manager's country allocation decisions relative to the index. To the extent that the manager over-weighted a country that had a higher return than the total return for the index (above the dotted line) it contributes positively to the manager's country (or currency) selection effect. The last chart details the manager return, the index return, and the attribution factors for the quarter.







## T. Rowe Price Intl Small Cap Period Ended December 31, 2021

#### **Investment Philosophy**

T. Rowe's International Small Cap strategy has been managed within a multi-portfolio manager structure with regional responsibilities since inception. The group has been incredibly stable, however, in 2021 Ben Griffiths took on the leadership role of the team from previous portfolio manager, Justin Thomson who was elevated to head of T. Rowe's International Equity division. Fortunately, Griffiths has been a member of the team since 2006 and well equipped to take over. The investment process focuses on finding high quality businesses that can generate performance beyond a business cycle. The team takes a long-term approach to identify 200 to 250 stocks for the portfolio, diversified across