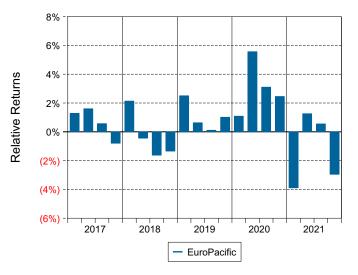

Class R-6 Shares in December 2009.

#### **Quarterly Summary and Highlights**

- EuroPacific's portfolio posted a (1.13)% return for the quarter placing it in the 90 percentile of the Callan Non US Equity Mutual Funds group for the quarter and in the 90 percentile for the last year.
- EuroPacific's portfolio underperformed the MSCI ACWIxUS Gross by 3.01% for the quarter and underperformed the MSCI ACWIxUS Gross for the year by 5.46%.

### **Quarterly Asset Growth**

| Beginning Market Value    | \$34,971,397 |
|---------------------------|--------------|
| Net New Investment        | \$-2,000,000 |
| Investment Gains/(Losses) | \$-337,298   |
| Ending Market Value       | \$32,634,099 |

## Performance vs Callan Non US Equity Mutual Funds (Net)



## Relative Return vs MSCI ACWIxUS Gross



## Callan Non US Equity Mutual Funds (Net) Annualized Five Year Risk vs Return





## EuroPacific Return Analysis Summary

#### **Return Analysis**

The graphs below analyze the manager's return on both a risk-adjusted and unadjusted basis. The first chart illustrates the manager's ranking over different periods versus the appropriate style group. The second chart shows the historical quarterly and cumulative manager returns versus the appropriate market benchmark. The last chart illustrates the manager's ranking relative to their style using various risk-adjusted return measures.

## Performance vs Callan Non US Equity Mutual Funds (Net)



### Cumulative and Quarterly Relative Return vs MSCI ACWIxUS Gross



Risk Adjusted Return Measures vs MSCI ACWIxUS Gross Rankings Against Callan N