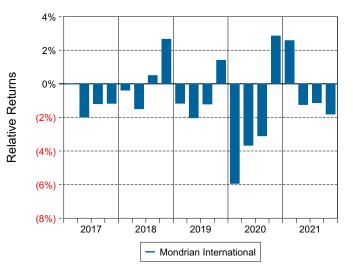

on all assets.

### **Quarterly Summary and Highlights**

- Mondrian International's portfolio posted a 0.04% return for the quarter placing it in the 84 percentile of the Callan Non US Equity Mutual Funds group for the quarter and in the 70 percentile for the last year.
- Mondrian International's portfolio underperformed the MSCI ACWIxUS Gross by 1.84% for the quarter and underperformed the MSCI ACWIxUS Gross for the year by 1.79%.

## **Quarterly Asset Growth**

| Beginning Market Value    | \$35,171,649 |
|---------------------------|--------------|
| Net New Investment        | \$-2,000,000 |
| Investment Gains/(Losses) | \$-5,884     |
| Ending Market Value       | \$33,165,765 |

### Performance vs Callan Non US Equity Mutual Funds (Net)



## Relative Return vs MSCI ACWIxUS Gross



## Callan Non US Equity Mutual Funds (Net) Annualized Five Year Risk vs Return





# Mondrian International Return Analysis Summary

#### **Return Analysis**

The graphs below analyze the manager's return on both a risk-adjusted and unadjusted basis. The first chart illustrates the manager's ranking over different periods versus the appropriate style group. The second chart shows the historical quarterly and cumulative manager returns versus the appropriate market benchmark. The last chart illustrates the manager's ranking relative to their style using various risk-adjusted return measures.

## Performance vs Callan Non US Equity Mutual Funds (Net)



## Cumulative and Quarterly Relative Return vs MSCI ACWIxUS Gross



Risk Adjusted Return Measures vs MSCI ACWIxUS Gross Rankings Against