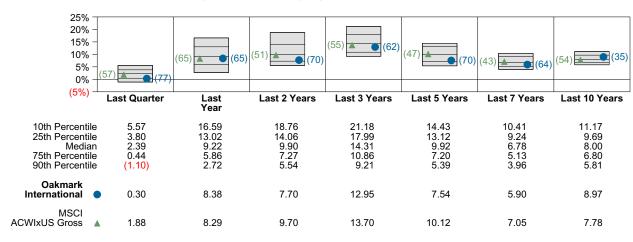

dings. \*This fund was converted into a CIT in November 2015.

#### **Quarterly Summary and Highlights**

- Oakmark International's portfolio posted a 0.30% return for the quarter placing it in the 77 percentile of the Callan Non US Equity Mutual Funds group for the quarter and in the 65 percentile for the last year.
- Oakmark International's portfolio underperformed the MSCI ACWIxUS Gross by 1.59% for the quarter and outperformed the MSCI ACWIxUS Gross for the year by 0.08%.

### **Quarterly Asset Growth**

| Beginning Market Value    | \$34,730,171 |
|---------------------------|--------------|
| Net New Investment        | \$0          |
| Investment Gains/(Losses) | \$102,752    |
| Ending Market Value       | \$34,832,923 |

### Performance vs Callan Non US Equity Mutual Funds (Net)



### Relative Return vs MSCI ACWIXUS Gross



## Callan Non US Equity Mutual Funds (Net) Annualized Five Year Risk vs Return





# Oakmark International Return Analysis Summary

#### **Return Analysis**

The graphs below analyze the manager's return on both a risk-adjusted and unadjusted basis. The first chart illustrates the manager's ranking over different periods versus the appropriate style group. The second chart shows the historical quarterly and cumulative manager returns versus the appropriate market benchmark. The last chart illustrates the manager's ranking relative to their style using various risk-adjusted return measures.

## Performance vs Callan Non US Equity Mutual Funds (Net)



## Cumulative and Quarterly Relative Return vs MSCI ACWIxUS Gross



Risk Adjusted Return Mea