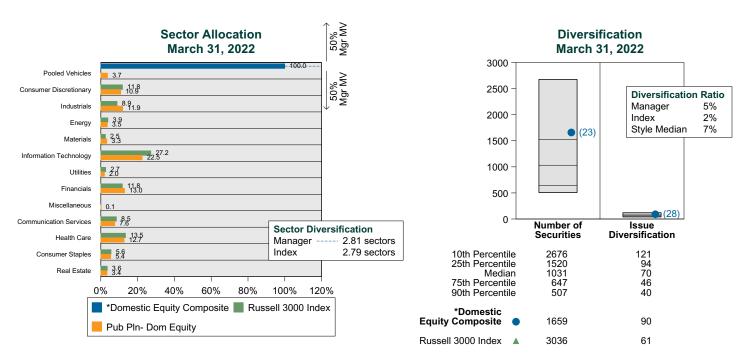

s analysis illustrates whether the manager's current holdings are consistent with other managers employing the same style.

#### Portfolio Characteristics Percentile Rankings Rankings Against Public Fund - Domestic Equity as of March 31, 2022



#### **Sector Weights**

The graph below contrasts the manager's sector weights with those of the benchmark and median sector weights across the members of the peer group. The magnitude of sector weight differences from the index and the manager's sector diversification are also shown. Diversification by number and concentration of holdings are also compared to the benchmark and peer group. Issue Diversification represents by count, and Diversification Ratio by percent, the number of holdings that account for half of the portfolio's market value.



<sup>\*3/31/22</sup> portfolio characteristics generated using most recently available holdings (1/31/22) modified based on a "buy-and-hold" assumption (repriced and adjusted for corporate actions). Analysis is then done using current market and company financial data.



## Holdings Based Style Analysis For One Quarter Ended March 31, 2022

This page analyzes and compares the investment styles of multiple portfolios using a detailed holdings-based style analysis methodology. The size component of style is measured by the weighted median market capitalization of the holdings. The value/core/growth style dimension is captured by the "Combined Z-Score" of the portfolio. This score is based on eight fundamental factors used in the MSCI stock style scoring system. The table below gives a mor