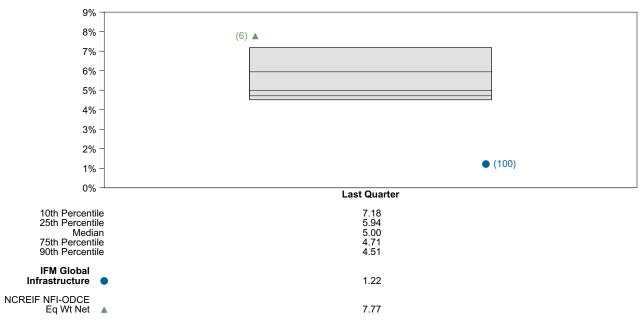

estors to match their long-term liabilities with long-term investments.

### **Quarterly Summary and Highlights**

- IFM Global Infrastructure's portfolio posted a 1.22% return for the quarter placing it in the 100 percentile of the Callan Open End Core Cmmingled Real Est group for the quarter.
- IFM Global Infrastructure's portfolio underperformed the NCREIF NFI-ODCE Eq Wt Net by 6.55% for the quarter.

| Quarterly Asset Growth    |              |  |  |  |  |
|---------------------------|--------------|--|--|--|--|
| Beginning Market Value    | \$17,299,670 |  |  |  |  |
| Net New Investment        | \$0          |  |  |  |  |
| Investment Gains/(Losses) | \$210,478    |  |  |  |  |

\$17,510,148

**Ending Market Value** 

### Performance vs Callan Open End Core Cmmingled Real Est (Net)



### Relative Returns vs NCREIF NFI-ODCE Eq Wt Net



### Cumulative Returns vs NCREIF NFI-ODCE Eq Wt Net





### JP Morgan Infrastructure Period Ended March 31, 2022

### **Investment Philosophy**

The JPMorgan Infrastructure Investments Fund ("IIF") looks to add value through its ability to build upon existing investments and de-risk future investments without the constraint of multiple fund vintage conflicts. In addition, as an open-end fund, IIF focuses on driving sustained operational improvements and efficiencies as well as long-term value. Short-term improvements and exit timing largely dependent upon market conditions, are not priorities.

### **Quarterly Summary and Highlights**

- JP Morgan Infrastructure's portfolio posted a 2.05% return for the quarter placing it in the 100 p