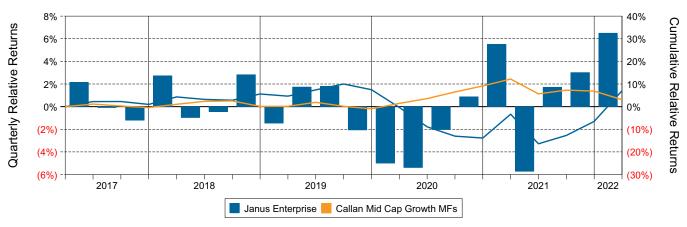

nds (Net)



#### Relative Return vs Russell MidCap Growth Idx



## Callan Mid Cap Growth Mutual Funds (Net) Annualized Five Year Risk vs Return





# Janus Enterprise Return Analysis Summary

#### **Return Analysis**

The graphs below analyze the manager's return on both a risk-adjusted and unadjusted basis. The first chart illustrates the manager's ranking over different periods versus the appropriate style group. The second chart shows the historical quarterly and cumulative manager returns versus the appropriate market benchmark. The last chart illustrates the manager's ranking relative to their style using various risk-adjusted return measures.

#### Performance vs Callan Mid Cap Growth Mutual Funds (Net)



## Cumulative and Quarterly Relative Returns vs Russell MidCap Growth Idx



Risk Adjusted Return Measures vs Russell MidCap Growth Idx Rankings Against Callan Mid Cap Growth Mutual Funds (Net) Five Years Ended March 31, 2022





# Janus Enterprise Equity Characteristics Analysis Summary

#### **Portfolio Characteristics**

This graph compares the manager's portfolio characteristics with the range of characteristics for the portfolios which make up the manager's style group. This analysis illustrates whether the manager's current holdings are consistent with other managers employing the same style.

# Portfolio Characteristics Percentile Rankings Rankings Against Callan Mid Cap Growth Mutual Funds as of March 31, 2022



#### **Sector Weights**





# Prudential Small Cap Value Period Ended March 31, 2022

#### **Investment Philosophy**

Quantitative Management