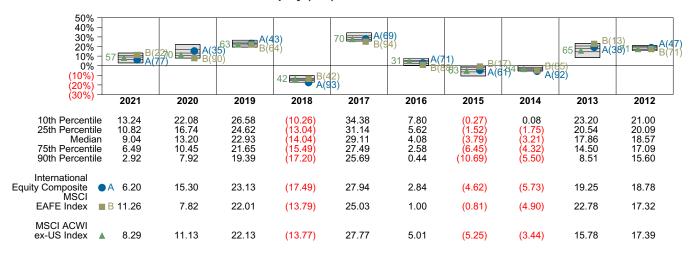

Value \$182,920,755

## Performance vs Public Fund - International Equity (Net)



## Relative Return vs MSCI ACWI ex-US Index



## Public Fund - International Equity (Net) Annualized Five Year Risk vs Return





# International Equity Composite Return Analysis Summary

#### **Return Analysis**

The graphs below analyze the manager's return on both a risk-adjusted and unadjusted basis. The first chart illustrates the manager's ranking over different periods versus the appropriate style group. The second chart shows the historical quarterly and cumulative manager returns versus the appropriate market benchmark. The last chart illustrates the manager's ranking relative to their style using various risk-adjusted return measures.

### Performance vs Public Fund - International Equity (Net)



### Cumulative and Quarterly Relative Return vs MSCI ACWI ex-US Index



Risk Adjusted Return Measures vs MSCI ACWI ex-US Index Rankings Against Public Fund - International Equity (Net) Five Years Ended December 31, 2021





# International Equity Composite Equity Characteristics Analysis Summary

#### **Portfolio Characteristics**

This graph compares the manager's portfolio characteristics with the range of characteristics for the portfolios which make up the manager's style group. This analysis illustrates whether the manager's current holdings are consistent with other managers employing the same style.

### Portfolio Characteristics Percentile Rankings Rankings Against Callan Non-US Equity as of December 31, 2021



#### **Sector Weights**

The graph below contrasts the manager's s