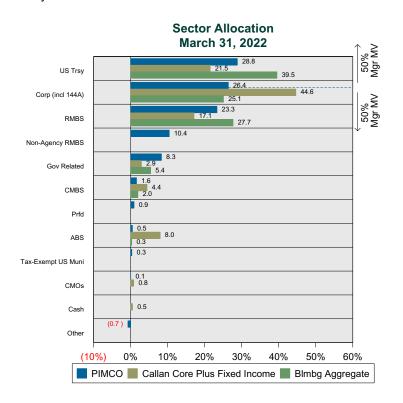

2





### **PIMCO**

### **Bond Characteristics Analysis Summary**

### **Portfolio Characteristics**

This graph compares the manager's portfolio characteristics with the range of characteristics for the portfolios which make up the manager's style group. This analysis illustrates whether the manager's current holdings are consistent with other managers employing the same style.

### Fixed Income Portfolio Characteristics Rankings Against Callan Core Plus Fixed Income as of March 31, 2022



### **Sector Allocation and Quality Ratings**

The first graph compares the manager's sector allocation with the average allocation across all the members of the manager's style. The second graph compares the manager's weighted average quality rating with the range of quality ratings for the style.







### IFM Global Infrastructure Period Ended March 31, 2022

### **Investment Philosophy**

IFM Investors believes a professionally managed portfolio of infrastructure assets can provide long-term institutional investors with significant benefits: diversification, earnings stability, participation in economic growth, protection from inflation and portfolio risk management. Infrastructure assets also allow investors to match their long-term liabilities with long-term investments.

### **Quarterly Summary and Highlights**

- IFM Global Infrastructure's portfolio posted a 1.22% return for the quarter placing it in the 100 percentile of the Callan Open End Core Cmmingled Real Est group for the quarter.
- IFM Global Infrastructure's portfolio underperformed the NCREIF NFI-ODCE Eq Wt Net by