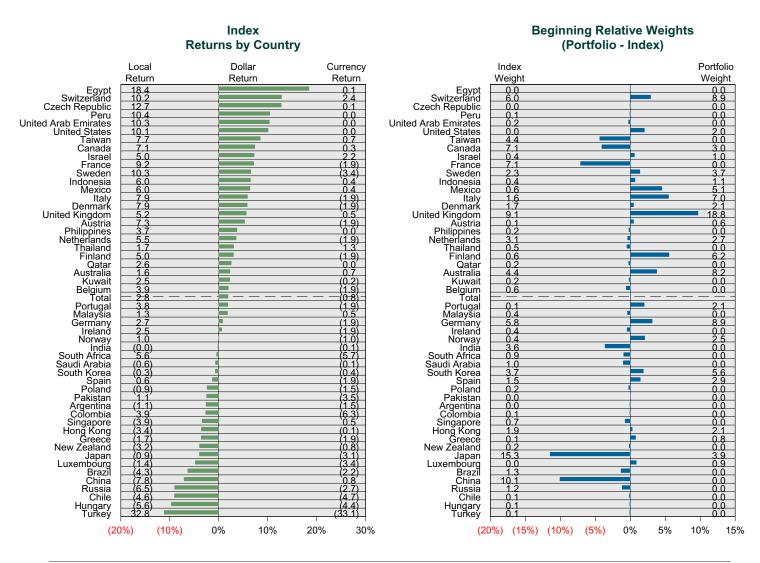

of the portfolio's market value.





# Oakmark International vs MSCI ACWIXUS Gross Attribution for Quarter Ended December 31, 2021

#### **International Attribution**

The first chart below illustrates the return for each country in the index sorted from high to low. The total return for the index is highlighted with a dotted line. The second chart (countries presented in the same order) illustrates the manager's country allocation decisions relative to the index. To the extent that the manager over-weighted a country that had a higher return than the total return for the index (above the dotted line) it contributes positively to the manager's country (or currency) selection effect. The last chart details the manager return, the index return, and the attribution factors for the quarter.



#### Attribution Factors for Quarter Ended December 31, 2021 3% 1.88 1.87 2% 1% Percent Return 0.30 0.30 0% (2%)(3%) (4%)(3.76) (5%)Portfolio Index Country Currency Security



## Mondrian International Period Ended December 31, 2021

### **Investment Philosophy**

Mondrian's value driven investment philosophy is based on the belief that investments need to be evaluated in terms of their fundamental long-term value. In the management of international equity assets, they invest in securities where rigorous dividend discount analysis identifies value in terms of the long term flow of income. Mondrian's management fee is 80 bps on all assets.

### **Quarterly Summary and Highlights**

- Mondrian International's portfolio posted a 0.04% return for the quarter placing it in the 84 percentile