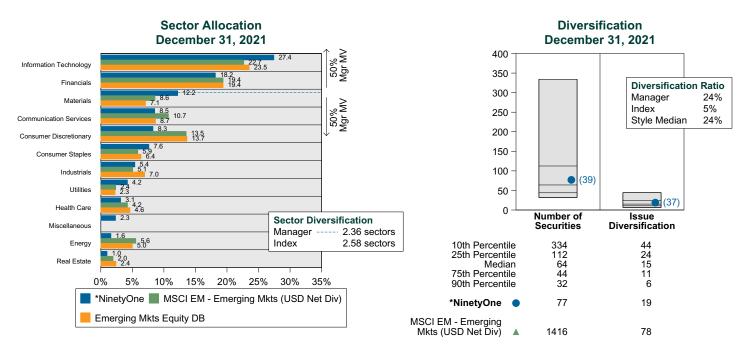

his analysis illustrates whether the manager's current holdings are consistent with other managers employing the same style.

## Portfolio Characteristics Percentile Rankings Rankings Against Emerging Markets Equity DB as of December 31, 2021



#### **Sector Weights**

The graph below contrasts the manager's sector weights with those of the benchmark and median sector weights across the members of the peer group. The magnitude of sector weight differences from the index and the manager's sector diversification are also shown. Diversification by number and concentration of holdings are also compared to the benchmark and peer group. Issue Diversification represents by count, and Diversification Ratio by percent, the number of holdings that account for half of the portfolio's market value.



<sup>\*12/31/21</sup> portfolio characteristics generated using most recently available holdings (9/30/21) modified based on a "buy-and-hold" assumption (repriced and adjusted for corporate actions). Analysis is then done using current market and company financial data.



## NinetyOne vs MSCI EM Attribution for Quarter Ended December 31, 2021

#### International Attribution

The first chart below illustrates the return for each country in the index sorted from high to low. The total return for the index is highlighted with a dotted line. The second chart (countries presented in the same order) illustrates the manager's country allocation decisions relative to the index. To the extent that the manager over-weighted a country that had a higher return than the total return for the index (a