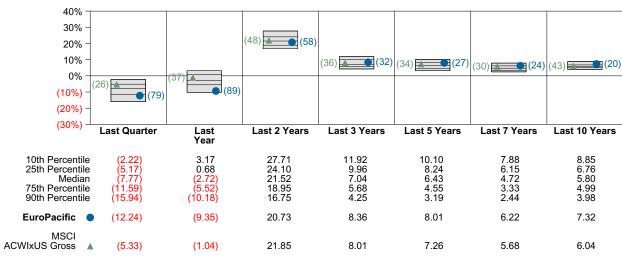

tegies. Switched from Class R-5 Shares to Class R-6 Shares in December 2009.

#### **Quarterly Summary and Highlights**

- EuroPacific's portfolio posted a (12.24)% return for the quarter placing it in the 79 percentile of the Callan Non US Equity Mutual Funds group for the quarter and in the 89 percentile for the last year.
- EuroPacific's portfolio underperformed the MSCI ACWIxUS Gross by 6.90% for the quarter and underperformed the MSCI ACWIxUS Gross for the year by 8.31%.

## **Quarterly Asset Growth**

| Beginning Market Value    | \$32,634,099 |
|---------------------------|--------------|
| Net New Investment        | \$0          |
| Investment Gains/(Losses) | \$-3,992,925 |
| Ending Market Value       | \$28,641,174 |

#### Performance vs Callan Non US Equity Mutual Funds (Net)



# Relative Return vs MSCI ACWIxUS Gross



# Callan Non US Equity Mutual Funds (Net) Annualized Five Year Risk vs Return





# EuroPacific Return Analysis Summary

#### **Return Analysis**

The graphs below analyze the manager's return on both a risk-adjusted and unadjusted basis. The first chart illustrates the manager's ranking over different periods versus the appropriate style group. The second chart shows the historical quarterly and cumulative manager returns versus the appropriate market benchmark. The last chart illustrates the manager's ranking relative to their style using various risk-adjusted return measures.

# Performance vs Callan Non US Equity Mutual Funds (Net)



## Cumulative and Quarterly Relative Returns vs MSCI ACWIxUS Gross



Risk Adjusted Return Measures vs MSCI