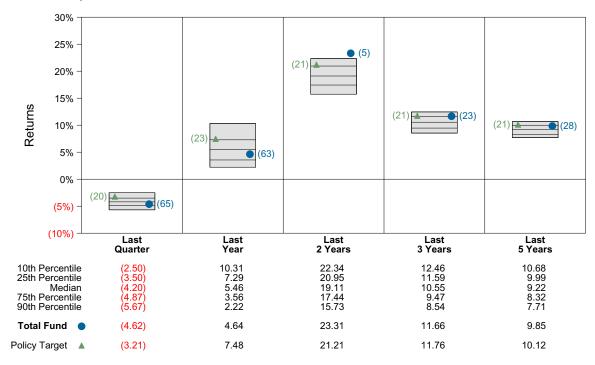

und Sponsor Database.

#### **Actual Historical Asset Allocation**



#### **Target Historical Asset Allocation**



#### Average Callan Public Fund Sponsor Database Historical Asset Allocation



<sup>\*</sup> Current Quarter Target = 37.0% Russell 3000 Index, 25.0% MSCI ACWIXUS Gross, 21.0% Blmbg Aggregate, 11.0% NCREIF NFI-ODCE Eq Wt Net and 6.0% NCREIF NFI-ODCE Eq Wt Net.



## **Total Fund Ranking**

The first two charts show the ranking of the Total Fund's performance relative to that of the Callan Public Fund Sponsor Database for periods ended March 31, 2022. The first chart is a standard unadjusted ranking. In the second chart each fund in the database is adjusted to have the same historical asset allocation as that of the Total Fund.

#### **Callan Public Fund Sponsor Database**



#### **Asset Allocation Adjusted Ranking**



<sup>\*</sup> Current Quarter Target = 37.0% Russell 3000 Index, 25.0% MSCI ACWIXUS Gross, 21.0% Blmbg Aggregate, 11.0% NCREIF NFI-ODCE Eq Wt Net and 6.0% NCREIF NFI-ODCE Eq Wt Net.



## Total Fund Period Ended March 31, 2022

#### **Investment Philosophy**

The Public Fund Sponsor Database consists of public employee pension total funds including both Callan LLC client and surveyed non-client funds.

## **Quarterly Summary and Highlights**

- Total Fund's portfolio posted a (4.62)% return for the quarter placing it in the 55 percentile of the Callan Public Fund Sponsor Database group for the quarter and in the 53 percentile for the last year.
- Total Fund's portfolio underperformed the Total Fund Benchmark by 1.41% for the quarter and under