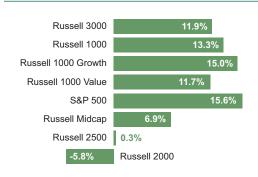

nflation, and geopolitical tensions all contributed to a volatile and risk-averse environment.
- Interestingly, the Russell Dynamic Index (-4.3%) outperformed the Russell Defensive Index (-5.9%) during the 1Q downturn.

### Historical small cap discount relative to large cap

 The Russell 2000 Index continues to underperform the Russell 1000 Index; the small cap index now trails large cap by almost 1,660 basis points cumulatively on a three-year basis and over 2,360 bps on a five-year basis.

### Index concentration

- Index concentration continues despite negative 1Q core index returns and falling earnings contributions.
- Among mega cap tech stocks, Apple and Microsoft now seen as providing downside protection

### **U.S. Equity: Quarterly Returns**



### U.S. Equity: One-Year Returns



Sources: FTSE Russell and S&P Dow Jones Indices

 Index concentration continues to cause active managers significant headwinds in the large cap growth space—the Russell 1000 Growth Index has nearly 50% of its capitalization in just the top 10 names (Apple and Microsoft are greater than 10% weights).

### **Quarterly Performance of Industry Sectors**



### **Global Equity**

### War in Ukraine stoked market volatility

- In the aftermath of invading Ukraine, Russia faced condemnation and sanctions that crippled its stocks, bonds, and currency and shocked the global markets.
- The fog of war exacerbated inflationary concerns and led to a surge in energy prices, as Russia is the second-largest natural gas provider and third-largest oil producer in the world.
- Energy exporters notably outp