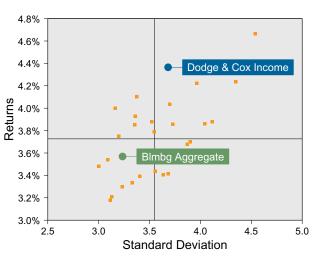

**

- Dodge & Cox Income's portfolio posted a (0.43)% return for the quarter placing it in the 90 percentile of the Callan Core Bond Mutual Funds group for the quarter and in the 10 percentile for the last year.
- Dodge & Cox Income's portfolio underperformed the Blmbg Aggregate by 0.44% for the quarter and outperformed the Blmbg Aggregate for the year by 0.63%.

### **Quarterly Asset Growth**

| Beginning Market Value    | \$73,599,072 |
|---------------------------|--------------|
| Net New Investment        | \$2,000,000  |
| Investment Gains/(Losses) | \$-303,262   |
| Ending Market Value       | \$75,295,811 |

## Performance vs Callan Core Bond Mutual Funds (Net)



#### Relative Return vs Blmbg Aggregate



## Callan Core Bond Mutual Funds (Net) Annualized Five Year Risk vs Return





## Dodge & Cox Income Return Analysis Summary

#### **Return Analysis**

The graphs below analyze the manager's return on both a risk-adjusted and unadjusted basis. The first chart illustrates the manager's ranking over different periods versus the appropriate style group. The second chart shows the historical quarterly and cumulative manager returns versus the appropriate market benchmark. The last chart illustrates the manager's ranking relative to their style using various risk-adjusted return measures.

### Performance vs Callan Core Bond Mutual Funds (Net)



### **Cumulative and Quarterly Relative Return vs Blmbg Aggregate**



Risk Adjusted Return Measures vs Blmbg Aggregate Rankings Against Callan Core Bond Mutual Funds (Net) Five Years Ended December 31, 2021





# Dodge & Co