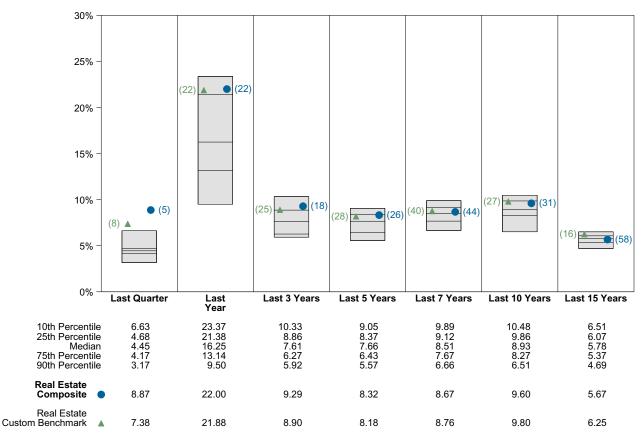

Period Ended December 31, 2021

#### **Quarterly Summary and Highlights**

- Real Estate Composite's portfolio posted a 8.87% return for the quarter placing it in the 5 percentile of the Callan Open End Core Cmmingled Real Est group for the quarter and in the 22 percentile for the last year.
- Real Estate Composite's portfolio outperformed the Real Estate Custom Benchmark by 1.49% for the quarter and outperformed the Real Estate Custom Benchmark for the year by 0.12%.

#### **Quarterly Asset Growth**

| Beginning Market Value    | \$69,419,436 |
|---------------------------|--------------|
| Net New Investment        | \$0          |
| Investment Gains/(Losses) | \$6,157,806  |
| Ending Market Value       | \$75,577,242 |

#### Performance vs Callan Open End Core Cmmingled Real Est (Net)



#### Relative Returns vs Real Estate Custom Benchmark



# Callan Open End Core Cmmingled Real Est (Net) Annualized Five Year Risk vs Return





# RREEF Private Period Ended December 31, 2021

#### **Investment Philosophy**

RREEF America II acquires 100 percent equity interests in small- to medium-sized (\$10 million to \$70 million) apartment, industrial, retail and office properties in targeted metropolitan areas within the continental United States. The fund capitalizes on RREEF's national research capabilities and market presence to identify superior investment opportunities in major metropolitan areas across the United States.

#### **Quarterly Summary and Highlights**

- RREEF Private's portfolio posted a 10.64% return for the quarter placing it in the 2 percentile of the Callan