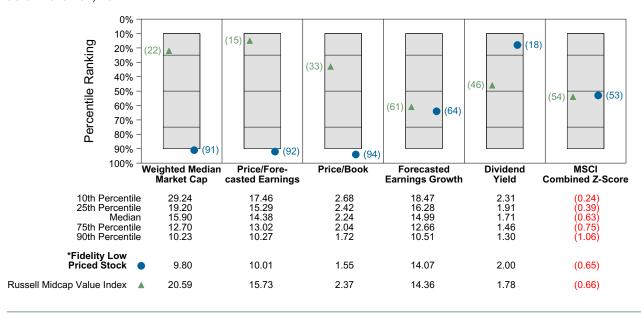

.

## Performance vs Callan Mid Cap Value Mutual Funds (Net)



## Cumulative and Quarterly Relative Returns vs Russell MidCap Value Idx



Risk Adjusted Return Measures vs Russell MidCap Value Idx Rankings Against Callan Mid Cap Value Mutual Funds (Net) Five Years Ended March 31, 2022





# Fidelity Low Priced Stock Equity Characteristics Analysis Summary

#### **Portfolio Characteristics**

This graph compares the manager's portfolio characteristics with the range of characteristics for the portfolios which make up the manager's style group. This analysis illustrates whether the manager's current holdings are consistent with other managers employing the same style.

## Portfolio Characteristics Percentile Rankings Rankings Against Callan Mid Cap Value Mutual Funds as of March 31, 2022



#### **Sector Weights**

The graph below contrasts the manager's sector weights with those of the benchmark and median sector weights across the members of the peer group. The magnitude of sector weight differences from the index and the manager's sector diversification are also shown. Diversification by number and concentration of holdings are also compared to the benchmark and peer group. Issue Diversification represents by count, and Diversification Ratio by percent, the number of holdings that account for half of the portfolio's market value.





<sup>\*3/31/22</sup> portfolio characteristics generated using most recently available holdings (1/31/22) modified based on a "buy-and-hold" assumption (repriced and adjusted for corporate actions). Analysis is then done using current marke