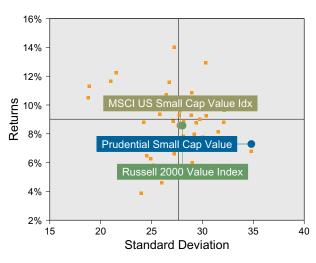

(0.40)% return for the quarter placing it in the 17 percentile of the Callan Small Cap Value Mutual Funds group for the quarter and in the 12 percentile for the last year.
- Prudential Small Cap Value's portfolio outperformed the Russell 2000 Value Index by 1.99% for the quarter and outperformed the Russell 2000 Value Index for the year by 7.70%.

## **Quarterly Asset Growth**

| Beginning Market Value    | \$20,099,385 |
|---------------------------|--------------|
| Net New Investment        | \$0          |
| Investment Gains/(Losses) | \$-81,228    |
| Ending Market Value       | \$20,018,157 |

## Performance vs Callan Small Cap Value Mutual Funds (Net)



# Relative Return vs Russell 2000 Value Index



# Callan Small Cap Value Mutual Funds (Net) Annualized Five Year Risk vs Return





# Prudential Small Cap Value Return Analysis Summary

#### **Return Analysis**

The graphs below analyze the manager's return on both a risk-adjusted and unadjusted basis. The first chart illustrates the manager's ranking over different periods versus the appropriate style group. The second chart shows the historical quarterly and cumulative manager returns versus the appropriate market benchmark. The last chart illustrates the manager's ranking relative to their style using various risk-adjusted return measures.

#### Performance vs Callan Small Cap Value Mutual Funds (Net)



## Cumulative and Quarterly Relative Returns vs Russell 2000 Value Index



Risk Adjusted Return Measures vs Russell 2000 Value Index Rankings Against Callan Small Cap Value Mutual Funds (Net) Five Years Ended M