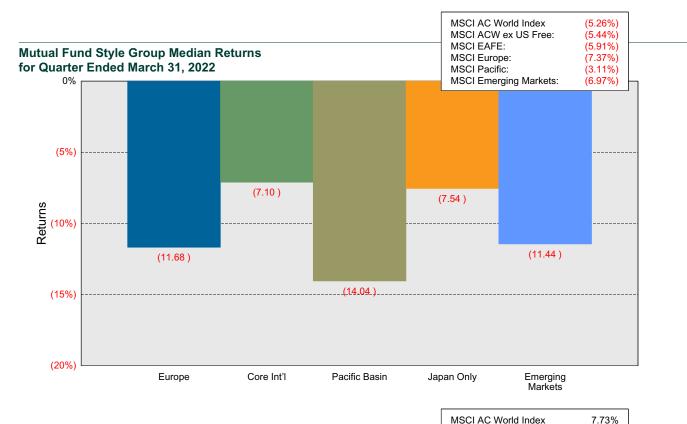

l cap stocks (R2000: -7.5%) underperformed large (R1000: -5.1%).





# International Equity Active Management Overview

Emerging markets (MSCI EM: -1.3% in 4Q21; -2.5% in 2021) did not participate in the stock rally the rest of the world enjoyed during the fourth quarter and 2021. Chinas weight in the Index (35%) and poor performance (-6%; -22%) was a key driver. China stocks were hurt by slowing growth and heightened regulation. Brazil (-6%; -17%) was also a notable underperformer. India (-0.2%; +26%) and Russia (-9%; +19%) fell in the fourth quarter, but were up for the year. Turkey (-11%; -28%) was the worst performer and the 44% decline in the Turkish lira was also notable. The country is battling high inflation (36% in December) with unconventional monetary policy (lowering rates).







## Domestic Fixed Income Active Management Overview

The Bloomberg US Aggregate Bond Index sank 5.9% over the quarter, the third-worst quarter since the indexs inception in 1976 (the other two being in 1980). Rates rose sharply on worries over inflation and expectations for Fed rate hikes. The 10-year U.S. Treasury closed the quarter at 2.32%, up from 1.52% at year-end. Notably, the yield curve flattened meaningfully and as of quarter-end the relationship between the 5-year yield (2.42%) and the 10-year yield (2.32%) was inverted. Against this backdrop, TIPS (Bloomberg TIPS: -3.0%) did relatively well as inflation expectations rose. High yield corporates (Bloomberg High Yield: -4.8%) outperformed investment grade corporates given less sensitivity to interest rates, and bank loans (S&