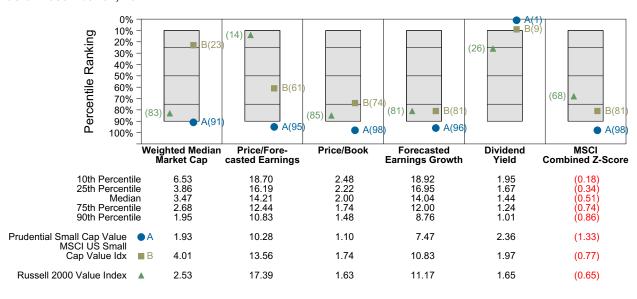

ce vs Callan Small Cap Value Mutual Funds (Net)



#### Cumulative and Quarterly Relative Return vs Russell 2000 Value Index



Risk Adjusted Return Measures vs Russell 2000 Value Index Rankings Against Callan Small Cap Value Mutual Funds (Net) Five Years Ended December 31, 2021





# Prudential Small Cap Value Equity Characteristics Analysis Summary

#### **Portfolio Characteristics**

This graph compares the manager's portfolio characteristics with the range of characteristics for the portfolios which make up the manager's style group. This analysis illustrates whether the manager's current holdings are consistent with other managers employing the same style.

### Portfolio Characteristics Percentile Rankings Rankings Against Callan Small Cap Value Mutual Funds as of December 31, 2021



#### **Sector Weights**

The graph below contrasts the manager's sector weights with those of the benchmark and median sector weights across the members of the peer group. The magnitude of sector weight differences from the index and the manager's sector diversification are also shown. Diversification by number and concentration of holdings are also compared to the benchmark and peer group. Issue Diversification represents by count, and Diversification Ratio by percent, the number of holdings that account for half of the portfolio's market value.





## AB US Small Growth Period Ended December 31, 2021

#### **Investment Philosophy**

AB's small cap growth investment process emphasizes in-house fundamental research and direct management contact in order to identify rapidly growing compa