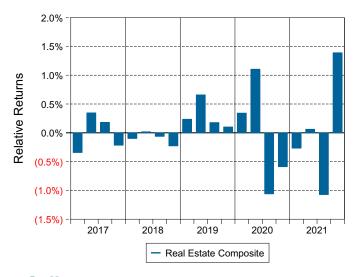

and Highlights**

- Real Estate Composite's portfolio posted a 8.87% return for the quarter placing it in the 5 percentile of the Callan Open End Core Cmmingled Real Est group for the quarter and in the 22 percentile for the last year.
- Real Estate Composite's portfolio outperformed the Real Estate Custom Benchmark by 1.49% for the quarter and outperformed the Real Estate Custom Benchmark for the year by 0.12%.

#### **Quarterly Asset Growth**

| Beginning Market Value    | \$69,419,436 |
|---------------------------|--------------|
| Net New Investment        | \$0          |
| Investment Gains/(Losses) | \$6,157,806  |
| Ending Market Value       | \$75,577,242 |

#### Performance vs Callan Open End Core Cmmingled Real Est (Net)



#### Relative Returns vs Real Estate Custom Benchmark



# Callan Open End Core Cmmingled Real Est (Net) Annualized Five Year Risk vs Return





# RREEF Private Period Ended December 31, 2021

#### **Investment Philosophy**

RREEF America II acquires 100 percent equity interests in small- to medium-sized (\$10 million to \$70 million) apartment, industrial, retail and office properties in targeted metropolitan areas within the continental United States. The fund capitalizes on RREEF's national research capabilities and market presence to identify superior investment opportunities in major metropolitan areas across the United States.

#### **Quarterly Summary and Highlights**

- RREEF Private's portfolio posted a 10.64% return for the quarter placing it in the 2 percentile of the Callan Open End Core Cmmingled Real Est group for the quarter an