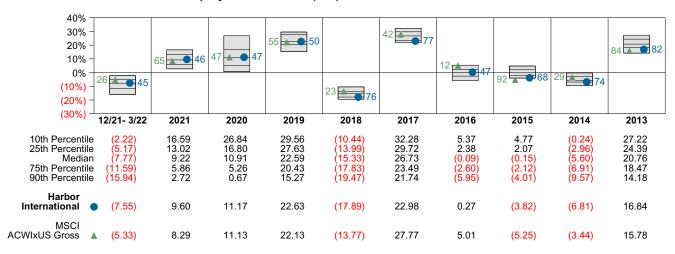

arket Value       | \$33,963,554 |

#### Performance vs Callan Non US Equity Mutual Funds (Net)



#### Relative Return vs MSCI ACWIxUS Gross



# Callan Non US Equity Mutual Funds (Net) Annualized Five Year Risk vs Return





# Harbor International Return Analysis Summary

#### **Return Analysis**

The graphs below analyze the manager's return on both a risk-adjusted and unadjusted basis. The first chart illustrates the manager's ranking over different periods versus the appropriate style group. The second chart shows the historical quarterly and cumulative manager returns versus the appropriate market benchmark. The last chart illustrates the manager's ranking relative to their style using various risk-adjusted return measures.

# Performance vs Callan Non US Equity Mutual Funds (Net)



## Cumulative and Quarterly Relative Returns vs MSCI ACWIxUS Gross



Risk Adjusted Return Measures vs MSCI ACWIXUS Gross Rankings Against Callan Non US Equity Mutual Funds (Net) Five Years Ended March 31, 2022





# Harbor International Equity Characteristics Analysis Summary

#### **Portfolio Characteristics**

This graph compares the manager's portfolio characteristics with the range of characteristics for the portfolios which make up the manager's style group. This analysis illustrates whether the manager's current holdings are consistent with other managers employing the same style.

# Portfolio Characteristics Percentile Rankings Rankings Against Callan Non US Equity Mutual Funds as of March 31, 2022



#### **Sector Weights**





# Harbor International vs MSCI ACWIXUS Gross Attr