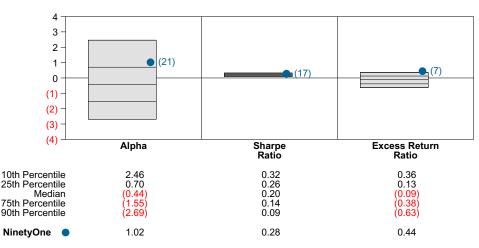

lized Five Year Risk vs Return





# NinetyOne Return Analysis Summary

#### **Return Analysis**

The graphs below analyze the manager's return on both a risk-adjusted and unadjusted basis. The first chart illustrates the manager's ranking over different periods versus the appropriate style group. The second chart shows the historical quarterly and cumulative manager returns versus the appropriate market benchmark. The last chart illustrates the manager's ranking relative to their style using various risk-adjusted return measures.

## Performance vs Morningstar Diversified Emg Mkts Fds (Net)



## **Cumulative and Quarterly Relative Returns vs MSCI EM**



Risk Adjusted Return Measures vs MSCI EM Rankings Against Morningstar Diversified Emg Mkts Fds (Net) Five Years Ended March 31, 2022





### **NinetyOne**

### **Equity Characteristics Analysis Summary**

#### **Portfolio Characteristics**

This graph compares the manager's portfolio characteristics with the range of characteristics for the portfolios which make up the manager's style group. This analysis illustrates whether the manager's current holdings are consistent with other managers employing the same style.

### Portfolio Characteristics Percentile Rankings Rankings Against Emerging Markets Equity DB as of March 31, 2022



### **Sector Weights**

The graph below contrasts the manager's sector weights with those of the benchmark and median sector weights across the members of the peer group. The magnitude of sector weight differences from the index and the manager's sector diversification are also shown. Diversi