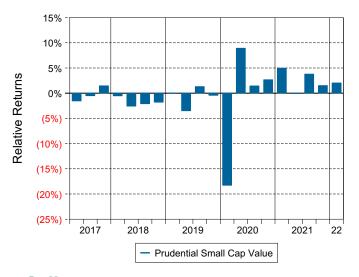

rterly Summary and Highlights**

- Prudential Small Cap Value's portfolio posted a (0.40)% return for the quarter placing it in the 17 percentile of the Callan Small Cap Value Mutual Funds group for the quarter and in the 12 percentile for the last year.
- Prudential Small Cap Value's portfolio outperformed the Russell 2000 Value Index by 1.99% for the quarter and outperformed the Russell 2000 Value Index for the year by 7.70%.

## **Quarterly Asset Growth**

| Beginning Market Value    | \$20,099,385 |
|---------------------------|--------------|
| Net New Investment        | \$0          |
| Investment Gains/(Losses) | \$-81,228    |
| Ending Market Value       | \$20,018,157 |

## Performance vs Callan Small Cap Value Mutual Funds (Net)



# Relative Return vs Russell 2000 Value Index



# Callan Small Cap Value Mutual Funds (Net) Annualized Five Year Risk vs Return





# Prudential Small Cap Value Return Analysis Summary

#### **Return Analysis**

The graphs below analyze the manager's return on both a risk-adjusted and unadjusted basis. The first chart illustrates the manager's ranking over different periods versus the appropriate style group. The second chart shows the historical quarterly and cumulative manager returns versus the appropriate market benchmark. The last chart illustrates the manager's ranking relative to their style using various risk-adjusted return measures.

#### Performance vs Callan Small Cap Value Mutual Funds (Net)



## Cumulative and Quarterly Relative Returns vs Russell 2000 Value Index



Risk Adjusted Return Measures vs Russell 2000 Value