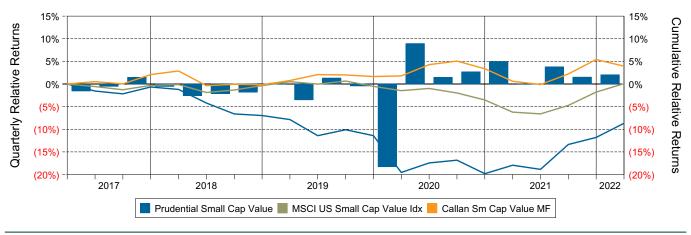

et)



# Relative Return vs Russell 2000 Value Index



# Callan Small Cap Value Mutual Funds (Net) Annualized Five Year Risk vs Return





# Prudential Small Cap Value Return Analysis Summary

#### **Return Analysis**

The graphs below analyze the manager's return on both a risk-adjusted and unadjusted basis. The first chart illustrates the manager's ranking over different periods versus the appropriate style group. The second chart shows the historical quarterly and cumulative manager returns versus the appropriate market benchmark. The last chart illustrates the manager's ranking relative to their style using various risk-adjusted return measures.

#### Performance vs Callan Small Cap Value Mutual Funds (Net)



## Cumulative and Quarterly Relative Returns vs Russell 2000 Value Index



Risk Adjusted Return Measures vs Russell 2000 Value Index Rankings Against Callan Small Cap Value Mutual Funds (Net) Five Years Ended March 31, 2022





# Prudential Small Cap Value Equity Characteristics Analysis Summary

#### **Portfolio Characteristics**

This graph compares the manager's portfolio characteristics with the range of characteristics for the portfolios which make up the manager's style group. This analysis illustrates whether the manager's current holdings are consistent with other managers employing the same style.

## Portfolio Characteristics Percentile Rankings Rankings Against Callan Small Cap Value Mutual Funds as of March 31, 2022



## **Sector Weights**





# AB US Small Growth Period Ended March 31, 2022

#### **Investment Philosophy**

AB's small cap growth