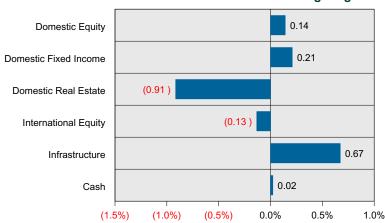

Wt Net.

<sup>(1)</sup> Switched share class in June 2016.

<sup>(2)</sup> Switched to CIT in November 2015.

## **Quarterly Total Fund Relative Attribution - December 31, 2021**

The following analysis approaches Total Fund Attribution from the perspective of relative return. Relative return attribution separates and quantifies the sources of total fund excess return relative to its target. This excess return is separated into two relative attribution effects: Asset Allocation Effect and Manager Selection Effect. The Asset Allocation Effect represents the excess return due to the actual total fund asset allocation differing from the target asset allocation. Manager Selection Effect represents the total fund impact of the individual managers excess returns relative to their benchmarks.





## **Actual vs Target Returns**

Actual Target

#### 9.20 Domestic Equity 9.28 (0.25) Domestic Fixed Income **0 01** 8.87 Domestic Real Estate 7.38 (0.05)International Equity 1.88 (0.00)Infrastructure 7.38 Cash 4.31 Total 5.02 (2%)0% 2% 4% 6% 8% 10% 12% 14%

## **Relative Attribution by Asset Class**



#### Relative Attribution Effects for Quarter ended December 31, 2021

| Asset Class          | Effective<br>Actual<br>Weight | Effective<br>Target<br>Weight | Actual<br>Return | Target<br>Return | Manager<br>Effect | Asset<br>Allocation | Total<br>Relative<br>Return |
|----------------------|-------------------------------|-------------------------------|------------------|------------------|-------------------|---------------------|-----------------------------|
| Domestic Equity      |