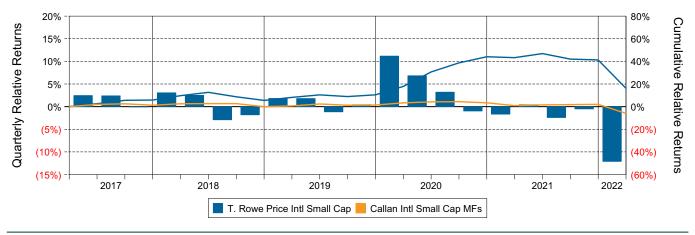

ve Returns vs MSCI ACWI ex US Small Cap



# Callan International Small Cap Mut Funds (Net) Annualized Five Year Risk vs Return





# T. Rowe Price Intl Small Cap Return Analysis Summary

#### **Return Analysis**

The graphs below analyze the manager's return on both a risk-adjusted and unadjusted basis. The first chart illustrates the manager's ranking over different periods versus the appropriate style group. The second chart shows the historical quarterly and cumulative manager returns versus the appropriate market benchmark. The last chart illustrates the manager's ranking relative to their style using various risk-adjusted return measures.

#### Performance vs Callan International Small Cap Mut Funds (Net)



## Cumulative and Quarterly Relative Returns vs MSCI ACWI ex US Small Cap



Risk Adjusted Return Measures vs MSCI ACWI ex US Small Cap Rankings Against Callan International Small Cap Mut Funds (Net) Five Years Ended March 31, 2022





# T. Rowe Price Intl Small Cap Equity Characteristics Analysis Summary

#### **Portfolio Characteristics**

This graph compares the manager's portfolio characteristics with the range of characteristics for the portfolios which make up the manager's style group. This analysis illustrates whether the manager's current holdings are consistent with other managers employing the same style.

## Portfolio Characteristics Percentile Rankings Rankings Against Callan International Small Cap Mut Funds as of March 31, 2022



#### **Sector Weights**





# T. Rowe Price Intl Small Cap vs MSCI ACWI ex US Small Cap Attribution for Quarter Ended