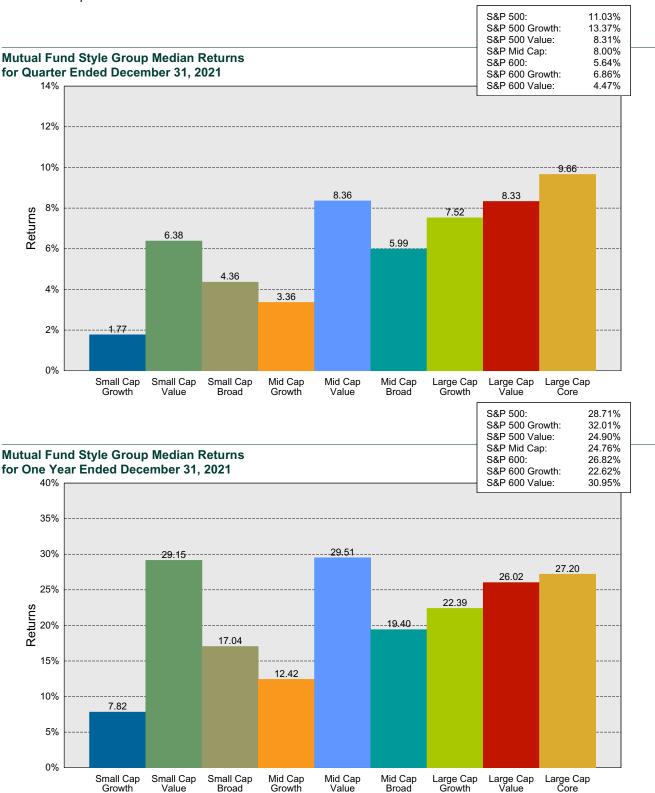

Class One Quarter Ended December 31, 2021



#### Range of Mutual Fund Returns by Asset Class One Year Ended December 31, 2021





# Domestic Equity Active Management Overview

The S&P 500 was one of the best-performing major indices for the quarter (+11.0%) and the year (+28.7%). While every sector posted double-digit results for the year, returns were mixed in 4Q. For the quarter, Communication Services (0%) was the laggard, and Real Estate (+18%) and Tech (+17%) took the top slots. For the year, the worst sector was Utilities (+18%) and the best was Energy (+55%). Since the market low in March 2020, the S&P 500 is up over 100%. Growth stocks outperformed value for the quarter and the year in the large cap space, but mid cap and small cap growth underperformed value for both periods.





# International Equity Active Management Overview

Non-U.S. stocks were hurt by U.S. dollar strength; the MSCI ACWI ex-USA Index was up 1.8% for the quarter and 7.8% for the year but in local terms it was up 13.0% for the year. The yen sank 10% in 2021 vs. the U.S. dollar, the largest drop since 2014. Japan was up nearly 14% in local terms in 2021 but only 2% in dollar terms. Emerging markets (MSCI EM: -1.3%; -2.5%) did not participate in the stock rally the rest of the world enjoyed. China's weight in the Index (35%) and poor performance (-6%; -22%) was a key driver. China stocks were hurt by slowing growth and heightened regulation. Brazil (-6%; -17%) was also a notable underperformer. India (-0.2%; +26%) and Russia (-9%; +19%) fell in 4Q but were up for the year. Turkey (-11%; -28%)