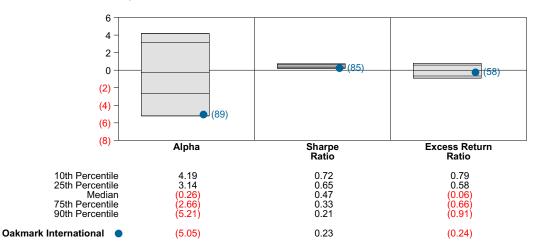

turn





# Oakmark International Return Analysis Summary

#### **Return Analysis**

The graphs below analyze the manager's return on both a risk-adjusted and unadjusted basis. The first chart illustrates the manager's ranking over different periods versus the appropriate style group. The second chart shows the historical quarterly and cumulative manager returns versus the appropriate market benchmark. The last chart illustrates the manager's ranking relative to their style using various risk-adjusted return measures.

## Performance vs Callan Non US Equity Mutual Funds (Net)



## Cumulative and Quarterly Relative Return vs MSCI ACWIxUS Gross



Risk Adjusted Return Measures vs MSCI ACWIxUS Gross Rankings Against Callan Non US Equity Mutual Funds (Net) Five Years Ended December 31, 2021





# Oakmark International Equity Characteristics Analysis Summary

#### **Portfolio Characteristics**

This graph compares the manager's portfolio characteristics with the range of characteristics for the portfolios which make up the manager's style group. This analysis illustrates whether the manager's current holdings are consistent with other managers employing the same style.

## Portfolio Characteristics Percentile Rankings Rankings Against Callan Non US Equity Mutual Funds as of December 31, 2021



#### **Sector Weights**

The graph below contrasts the manager's sector weights with those of the benchmark and median sector weights across the members of the peer group. The magnitude of sector weight differences from the index and the manager's sector diversification are also shown.