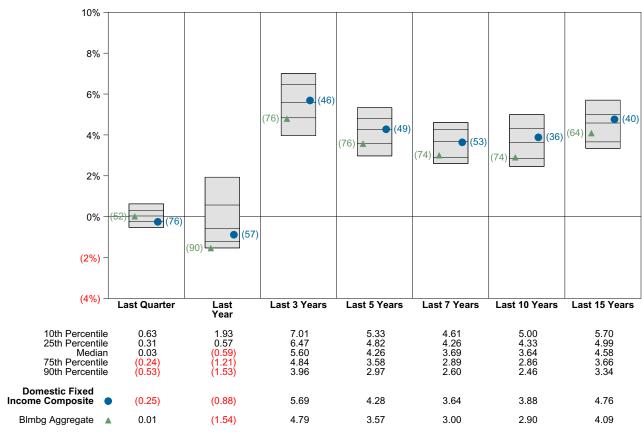

for the quarter.



# Beginning Relative Weights (Portfolio - Index)









## Domestic Fixed Income Composite Period Ended December 31, 2021

## **Quarterly Summary and Highlights**

- Domestic Fixed Income Composite's portfolio posted a (0.25)% return for the quarter placing it in the 76 percentile of the Public Fund - Domestic Fixed group for the quarter and in the 57 percentile for the last year.
- Domestic Fixed Income Composite's portfolio underperformed the Blmbg Aggregate by 0.26% for the quarter and outperformed the Blmbg Aggregate for the year by 0.66%.

### **Quarterly Asset Growth**

Beginning Market Value \$147,919,916
Net New Investment \$3,000,000
Investment Gains/(Losses) \$-350,337

Ending Market Value \$150,569,579

## Performance vs Public Fund - Domestic Fixed (Net)



#### Relative Return vs Blmbg Aggregate



## Public Fund - Domestic Fixed (Net) Annualized Five Year Risk vs Return





## **Domestic Fixed Income Composite Return Analysis Summary**

#### **Return Analysis**

The graphs below analyze the manager's return on both a risk-adjusted and unadjusted basis. The first chart illustrates the manager's ranking over different periods versus the appropriate style group. The second chart shows the historical quarterly and cumulative manager returns versus the appropriate market benchmark. The last chart illustrates the manager's ranking relative to their style using various risk-adjusted return measures.

## Performance vs Public Fund - Domestic Fixed (Net)



### **Cumulative and Quarterly Relative Return vs Blmbg Aggregate**



Risk Adjusted Retur