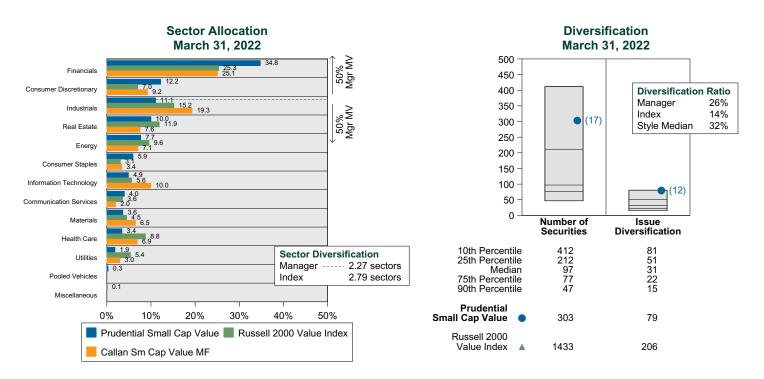

l Cap Value Mutual Funds (Net)



## Cumulative and Quarterly Relative Returns vs Russell 2000 Value Index



Risk Adjusted Return Measures vs Russell 2000 Value Index Rankings Against Callan Small Cap Value Mutual Funds (Net) Five Years Ended March 31, 2022





# Prudential Small Cap Value Equity Characteristics Analysis Summary

#### **Portfolio Characteristics**

This graph compares the manager's portfolio characteristics with the range of characteristics for the portfolios which make up the manager's style group. This analysis illustrates whether the manager's current holdings are consistent with other managers employing the same style.

## Portfolio Characteristics Percentile Rankings Rankings Against Callan Small Cap Value Mutual Funds as of March 31, 2022



## **Sector Weights**





# AB US Small Growth Period Ended March 31, 2022

#### **Investment Philosophy**

AB's small cap growth investment process emphasizes in-house fundamental research and direct management contact in order to identify rapidly growing companies with accelerating earnings power and reasonable valuations.

# **Quarterly Summary and Highlights**

- AB US Small Growth's portfolio posted a (20.81)% return for the quarter placing it in the 96 percentile of the Callan Small Cap Growth Mutual Funds group for the quarter and in the 78 percentile for the last year.
- AB US Small Growth's portfolio underperformed the Russell 2000 Growth Index by 8.18% for the quarter and underperformed the Russell 2000 Growth Index for the year by 1.39%.

#### **Quarterly Asset Growth**

| Beginning Market Value    |