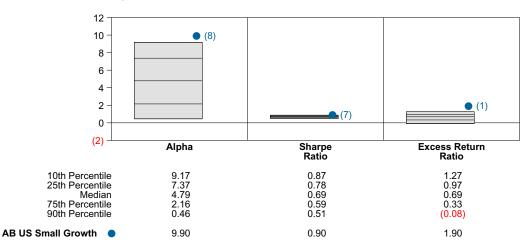

all Growth Return Analysis Summary

#### **Return Analysis**

The graphs below analyze the manager's return on both a risk-adjusted and unadjusted basis. The first chart illustrates the manager's ranking over different periods versus the appropriate style group. The second chart shows the historical quarterly and cumulative manager returns versus the appropriate market benchmark. The last chart illustrates the manager's ranking relative to their style using various risk-adjusted return measures.

### Performance vs Callan Small Cap Growth Mutual Funds (Net)



#### Cumulative and Quarterly Relative Return vs Russell 2000 Growth Index



Risk Adjusted Return Measures vs Russell 2000 Growth Index Rankings Against Callan Small Cap Growth Mutual Funds (Net) Five Years Ended December 31, 2021





# AB US Small Growth Equity Characteristics Analysis Summary

#### **Portfolio Characteristics**

This graph compares the manager's portfolio characteristics with the range of characteristics for the portfolios which make up the manager's style group. This analysis illustrates whether the manager's current holdings are consistent with other managers employing the same style.

#### Portfolio Characteristics Percentile Rankings Rankings Against Callan Small Cap Growth Mutual Funds as of December 31, 2021



#### **Sector Weights**

The graph below contrasts the manager's sector weights with those of the benchmark and median sector weights across the members of the peer group. The magnitude of sector weight differences from the index and the manager's sector diversification are also shown