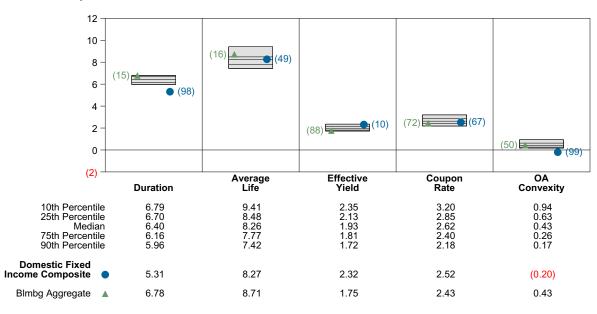

adjusted return measures.

## Performance vs Public Fund - Domestic Fixed (Net)



### **Cumulative and Quarterly Relative Return vs Blmbg Aggregate**



Risk Adjusted Return Measures vs Blmbg Aggregate Rankings Against Public Fund - Domestic Fixed (Net) Five Years Ended December 31, 2021





# Domestic Fixed Income Composite Bond Characteristics Analysis Summary

#### **Portfolio Characteristics**

This graph compares the manager's portfolio characteristics with the range of characteristics for the portfolios which make up the manager's style group. This analysis illustrates whether the manager's current holdings are consistent with other managers employing the same style.

### Fixed Income Portfolio Characteristics Rankings Against Callan Core Bond Fixed Income as of December 31, 2021



#### **Sector Allocation and Quality Ratings**

The first graph compares the manager's sector allocation with the average allocation across all the members of the manager's style. The second graph compares the manager's weighted average quality rating with the range of quality ratings for the style.





## Dodge & Cox Income Period Ended December 31, 2021

#### **Investment Philosophy**

Dodge & Cox employs a bottom-up, value-oriented approach to construct portfolios. In-depth fundamental research is a hallmark of the process. The Fund can be expected to have an underweight in US Treasuries, an overweight in corporate credit and a higher yield than the benchmark. Turnover is low and the investors should have a long-term investment horizon. A maximum of 20% may be invested in securities