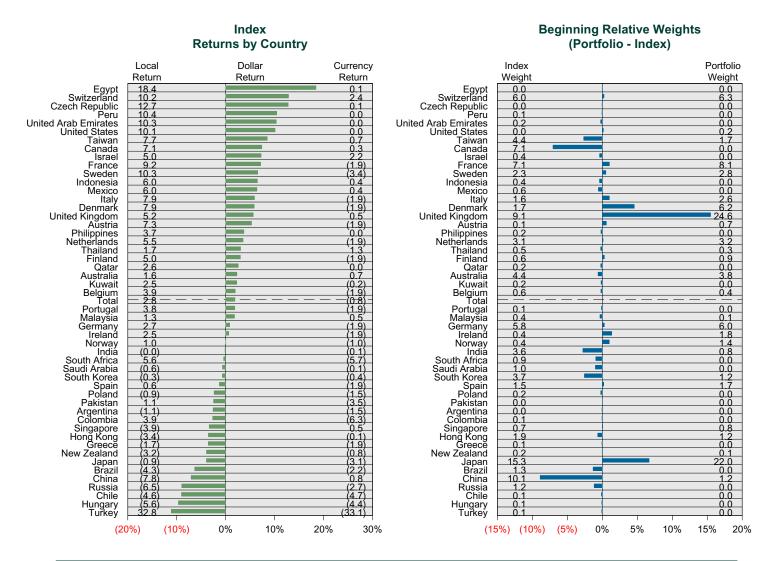

of the portfolio's market value.





## Harbor International vs MSCI ACWIxUS Gross Attribution for Quarter Ended December 31, 2021

#### **International Attribution**

The first chart below illustrates the return for each country in the index sorted from high to low. The total return for the index is highlighted with a dotted line. The second chart (countries presented in the same order) illustrates the manager's country allocation decisions relative to the index. To the extent that the manager over-weighted a country that had a higher return than the total return for the index (above the dotted line) it contributes positively to the manager's country (or currency) selection effect. The last chart details the manager return, the index return, and the attribution factors for the quarter.



#### Attribution Factors for Quarter Ended December 31, 2021 3% 1.88 2% 1 28 Percent Return 1% 0.65 0% (0.23)(2.28)(3%)(4%)Portfolio Index Country Currency Security



# Oakmark International Period Ended December 31, 2021

#### **Investment Philosophy**

The Oakmark International Fund is sub-advised by Harris Associates. Harris employs a value approach to investing and relies on its in-house research capabilities to build focused portfolios. The investment team purchases international stocks in both established and emerging markets that are selling at a substantial discount to intrinsic value. Unlike some value managers, Harris places particular emphasis on a company's ability to generate free cash flow as well as the strength of company management. Stocks are also analyzed in terms of