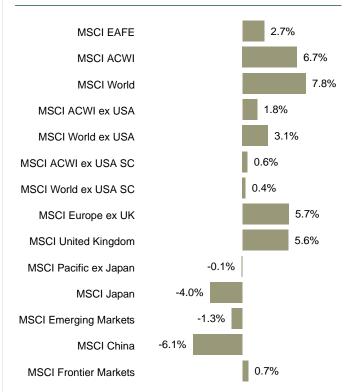

entered on antitrust, financial markets, data/national security, and social welfare to enhance sustainability of its economy.
- Regulatory uncertainty should subside as China focuses on implementation.

#### Inflation is expected to normalize in a few years

- Forecasted year-over-year core CPI is expected to reach its peak between 1Q22 and 2Q22.
- Inflationary environment by and large has shifted central banks to contractionary policy.

#### Rise in inflation expectations tends to stoke value

- Correlation between cyclical sectors and inflation/interest rate expectations generally has been positive.
- Growth relative to value is more vulnerable as interest rates normalize.
- Global recovery from COVID and deficit in Energy should support value.

### **Global Equity: Quarterly Returns**



#### **Global Equity: One-Year Returns**



Source: MSCI



#### **U.S. FIXED INCOME**

#### Treasury yields again unchanged

- 10-year at 1.52% at 9/30 and 12/31, up slightly from 1.45% on 6/30.
- TIPS outperformed nominal Treasuries and 10-year breakeven spreads widened to 2.56%.
- Real yields remain solidly in negative territory.

### Bloomberg Aggregate was flat, literally

- Spread sectors (Agencies, ABS, CMBS, MBS, and Credit) all underperformed UST by a modest amount (but positive YTD).
- Yield curve flattened; curve positioning had a meaningful impact on returns in 4Q.

#### High yield and leveraged performed relatively well

- Spreads remain near historic tights.
- High yield issuers' default rate declined to a record low in December (J.P. Morgan).
- New issuance hit a record fo