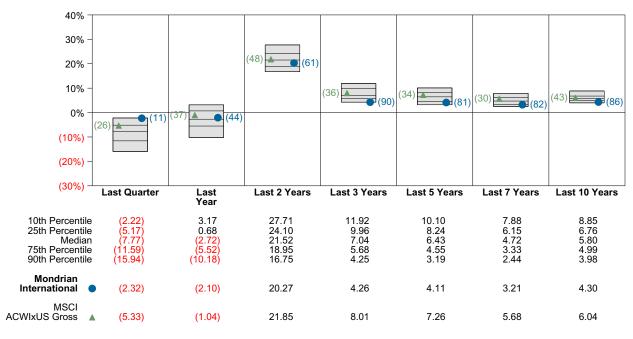

## **Quarterly Summary and Highlights**

- Mondrian International's portfolio posted a (2.32)% return for the quarter placing it in the 11 percentile of the Callan Non US Equity Mutual Funds group for the quarter and in the 44 percentile for the last year.
- Mondrian International's portfolio outperformed the MSCI ACWIxUS Gross by 3.01% for the quarter and underperformed the MSCI ACWIxUS Gross for the year by 1.06%.

| Quarterly | Asset | Growth |
|-----------|-------|--------|
|-----------|-------|--------|

| Beginning Market Value    | \$33,165,765 |
|---------------------------|--------------|
| Net New Investment        | \$0          |
| Investment Gains/(Losses) | \$-706,741   |
| Ending Market Value       | \$32 459 024 |

## Performance vs Callan Non US Equity Mutual Funds (Net)



# Relative Return vs MSCI ACWIxUS Gross



# Callan Non US Equity Mutual Funds (Net) Annualized Five Year Risk vs Return





# Mondrian International Return Analysis Summary

#### **Return Analysis**

The graphs below analyze the manager's return on both a risk-adjusted and unadjusted basis. The first chart illustrates the manager's ranking over different periods versus the appropriate style group. The second chart shows the historical quarterly and cumulative manager returns versus the appropriate market benchmark. The last chart illustrates the manager's ranking relative to their style using various risk-adjusted return measures.

# Performance vs Callan Non US Equity Mutual Funds (Net)



## Cumulative and Quarterly Relative Returns vs MSCI ACWIxUS Gross



Risk Adjusted Return Measu