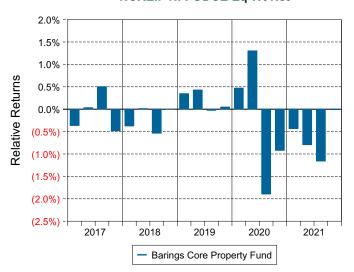

Highlights**

- Barings Core Property Fund's portfolio posted a 7.36% return for the quarter placing it in the 8 percentile of the Callan Open End Core Cmmingled Real Est group for the quarter and in the 34 percentile for the last year.
- Barings Core Property Fund's portfolio underperformed the NCREIF NFI-ODCE Eq Wt Net by 0.01% for the quarter and underperformed the NCREIF NFI-ODCE Eq Wt Net for the year by 2.91%.

### **Quarterly Asset Growth**

| Beginning Market Value    | \$31,769,481 |
|---------------------------|--------------|
| Net New Investment        | \$0          |
| Investment Gains/(Losses) | \$2,339,498  |
| Ending Market Value       | \$34,108,979 |

#### Performance vs Callan Open End Core Cmmingled Real Est (Net)



#### Relative Returns vs NCREIF NFI-ODCE Eq Wt Net



# Callan Open End Core Cmmingled Real Est (Net) Annualized Five Year Risk vs Return





#### **U.S. EQUITY**

#### Returns grind higher despite mounting concerns

- S&P 500 posted a strong 11.0% gain in 4Q21; large cap growth (Russell 1000 Growth) was the top performer, which contrasted with the worst-performing asset class, small cap growth (Russell 2000 Growth).
- The new Omicron variant, continued supply chain disruptions, and renewed fears of persistent inflation pushed investors into the perceived safety of the largest stocks.
- S&P 500 sector results were mixed, with Real Estate (+17.5%) posting the top returns alongside Technology (+16.7%) and Materials (+15.2%); Communication Services (0.0%) and Financials (+4.6%) lagged broad returns.
- In 2021, small value outperformed small g