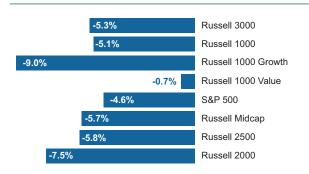

sectors.
- Uncertainty over rates, inflation, and geopolitical tensions all contributed to a volatile and risk-averse environment.
- Interestingly, the Russell Dynamic Index (-4.3%) outperformed the Russell Defensive Index (-5.9%) during the 1Q downturn.

### Historical small cap discount relative to large cap

 The Russell 2000 Index continues to underperform the Russell 1000 Index; the small cap index now trails large cap by almost 1,660 basis points cumulatively on a three-year basis and over 2,360 bps on a five-year basis.

### Index concentration

- Index concentration continues despite negative 1Q core index returns and falling earnings contributions.
- Among mega cap tech stocks, Apple and Microsoft now seen as providing downside protection

### **U.S. Equity: Quarterly Returns**



### U.S. Equity: One-Year Returns



Sources: FTSE Russell and S&P Dow Jones Indices

 Index concentration continues to cause active managers significant headwinds in the large cap growth space—the Russell 1000 Growth Index has nearly 50% of its capitalization in just the top 10 names (Apple and Microsoft are greater than 10% weights).

### **Quarterly Performance of Industry Sectors**



### **Global Equity**

### War in Ukraine stoked market volatility

- In the aftermath of invading Ukraine, Russia faced condemnation and sanctions that crippled its stocks, bonds, and currency and shocked the global markets.
- The fog of war exacerbated inflationary concerns and led to a surge in energy prices, as Russia is the second-largest natural gas provider and third-largest oil producer in the w