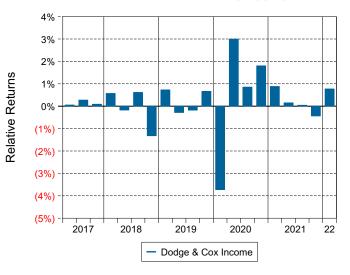

storically the amount has been much less.

### **Quarterly Summary and Highlights**

- Dodge & Cox Income's portfolio posted a (5.21)% return for the quarter placing it in the 7 percentile of the Callan Core Bond Mutual Funds group for the quarter and in the 13 percentile for the last year.
- Dodge & Cox Income's portfolio outperformed the Blmbg Aggregate by 0.73% for the quarter and outperformed the Blmbg Aggregate for the year by 0.51%.

### **Quarterly Asset Growth**

| Beginning Market Value    | \$75,295,811 |
|---------------------------|--------------|
| Net New Investment        | \$-1,500,000 |
| Investment Gains/(Losses) | \$-3,877,738 |
| Ending Market Value       | \$69.918.072 |

### Performance vs Callan Core Bond Mutual Funds (Net)



### Relative Return vs Blmbg Aggregate



## Callan Core Bond Mutual Funds (Net) Annualized Five Year Risk vs Return





### Dodge & Cox Income Return Analysis Summary

### **Return Analysis**

The graphs below analyze the manager's return on both a risk-adjusted and unadjusted basis. The first chart illustrates the manager's ranking over different periods versus the appropriate style group. The second chart shows the historical quarterly and cumulative manager returns versus the appropriate market benchmark. The last chart illustrates the manager's ranking relative to their style using various risk-adjusted return measures.

### Performance vs Callan Core Bond Mutual Funds (Net)



### Cumulative and Quarterly Relative Returns vs Blmbg Aggregate



Risk Adjusted Return Measures vs Blmbg Aggregate Rankings Against Callan Core B