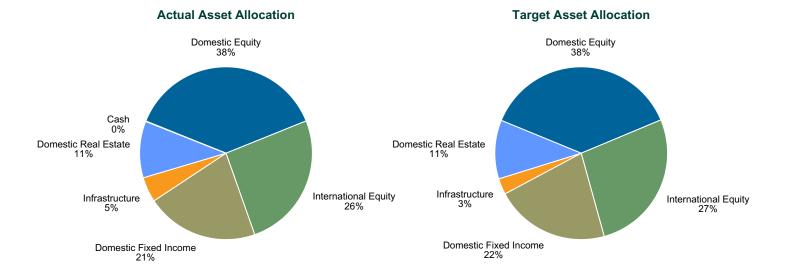

mance relative to the performance of the fund's policy target asset allocation. The fund's historical performance is then examined relative to funds with similar objectives. Performance of each asset class is then shown relative to the asset class performance of other funds. Finally, a summary is presented of the holdings of the fund's investment managers, and the returns of those managers over various recent periods.



## Actual vs Target Asset Allocation As of December 31, 2021

The top left chart shows the Fund's asset allocation as of December 31, 2021. The top right chart shows the Fund's target asset allocation as outlined in the investment policy statement. The bottom chart ranks the fund's asset allocation and the target allocation versus the Callan Public Fund Sponsor Database.



| Asset Class           | \$000s<br>Actual | Weight<br>Actual | Target | Percent<br>Difference | \$000s<br>Difference |
|-----------------------|------------------|------------------|--------|-----------------------|----------------------|
| Domestic Equity       | 269,138          | 37.8%            | 37.5%  | 0.3%                  | 2,104                |
| International Equity  | 182,921          | 25.7%            | 27.0%  | (1.3%)                | (9,344)              |
| Domestic Fixed Income | 150,570          | 21.1%            | 21.5%  | (0.4%)                | (2,530)              |
| Infrastructure        | 33,646           | 4.7%             | 3.0%   | `1.7%´                | 12,283               |
| Domestic Real Estate  | 75,577           | 10.6%            | 11.0%  | (0.4%