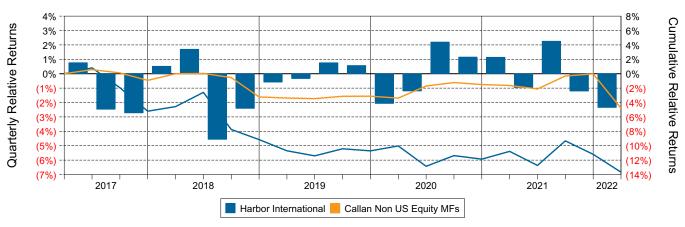

Equity Mutual Funds (Net)



#### Relative Return vs MSCI ACWIxUS Gross



# Callan Non US Equity Mutual Funds (Net) Annualized Five Year Risk vs Return





# Harbor International Return Analysis Summary

#### **Return Analysis**

The graphs below analyze the manager's return on both a risk-adjusted and unadjusted basis. The first chart illustrates the manager's ranking over different periods versus the appropriate style group. The second chart shows the historical quarterly and cumulative manager returns versus the appropriate market benchmark. The last chart illustrates the manager's ranking relative to their style using various risk-adjusted return measures.

# Performance vs Callan Non US Equity Mutual Funds (Net)



## Cumulative and Quarterly Relative Returns vs MSCI ACWIxUS Gross



Risk Adjusted Return Measures vs MSCI ACWIXUS Gross Rankings Against Callan Non US Equity Mutual Funds (Net) Five Years Ended March 31, 2022





# Harbor International Equity Characteristics Analysis Summary

#### **Portfolio Characteristics**

This graph compares the manager's portfolio characteristics with the range of characteristics for the portfolios which make up the manager's style group. This analysis illustrates whether the manager's current holdings are consistent with other managers employing the same style.

# Portfolio Characteristics Percentile Rankings Rankings Against Callan Non US Equity Mutual Funds as of March 31, 2022



#### **Sector Weights**





# Harbor International vs MSCI ACWIXUS Gross Attribution for Quarter Ended March 31, 2022

#### **International Attribu