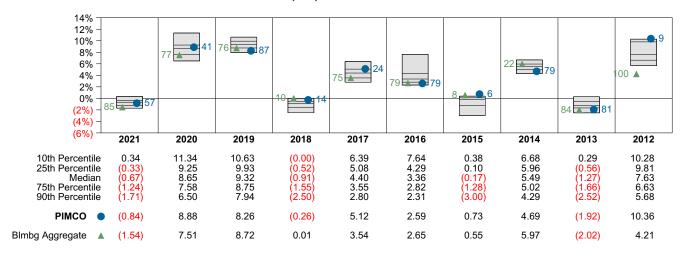

\$-47,075    |
| Ending Market Value       | \$75,273,769 |

#### Performance vs Callan Core Plus Mutual Funds (Net)



#### Relative Return vs Blmbg Aggregate



# Callan Core Plus Mutual Funds (Net) Annualized Five Year Risk vs Return





## PIMCO Return Analysis Summary

#### **Return Analysis**

The graphs below analyze the manager's return on both a risk-adjusted and unadjusted basis. The first chart illustrates the manager's ranking over different periods versus the appropriate style group. The second chart shows the historical quarterly and cumulative manager returns versus the appropriate market benchmark. The last chart illustrates the manager's ranking relative to their style using various risk-adjusted return measures.

#### Performance vs Callan Core Plus Mutual Funds (Net)



### **Cumulative and Quarterly Relative Return vs Blmbg Aggregate**



Risk Adjusted Return Measures vs Blmbg Aggregate Rankings Against Callan Core Plus Mutual Funds (Net) Five Years Ended December 31, 2021





#### **PIMCO**

## **Bond Characteristics Analysis Summary**

#### **Portfolio Characteristics**

This graph compares the manager's portfolio characteristics with the range of characteristics for the portfolios which make up the manager's style group. This analysis illustrates whether the manager's current holdings are consistent with other managers employing the same style.

#### Fixed Income Portfolio Characteristics Rankings Against Callan Core Plus Fixed Income as of December 31, 2021



#### **Sector Allocation and Quality Ratings**

The first graph compares the manager's s