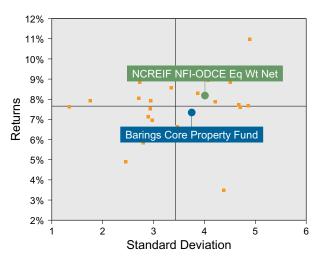

arter placing it in the 8 percentile of the Callan Open End Core Cmmingled Real Est group for the quarter and in the 34 percentile for the last year.
- Barings Core Property Fund's portfolio underperformed the NCREIF NFI-ODCE Eq Wt Net by 0.01% for the quarter and underperformed the NCREIF NFI-ODCE Eq Wt Net for the year by 2.91%.

### **Quarterly Asset Growth**

| Beginning Market Value    | \$31,769,481 |
|---------------------------|--------------|
| Net New Investment        | \$0          |
| Investment Gains/(Losses) | \$2,339,498  |
| Ending Market Value       | \$34,108,979 |

#### Performance vs Callan Open End Core Cmmingled Real Est (Net)



#### Relative Returns vs NCREIF NFI-ODCE Eq Wt Net



# Callan Open End Core Cmmingled Real Est (Net) Annualized Five Year Risk vs Return





#### **U.S. EQUITY**

#### Returns grind higher despite mounting concerns

- S&P 500 posted a strong 11.0% gain in 4Q21; large cap growth (Russell 1000 Growth) was the top performer, which contrasted with the worst-performing asset class, small cap growth (Russell 2000 Growth).
- The new Omicron variant, continued supply chain disruptions, and renewed fears of persistent inflation pushed investors into the perceived safety of the largest stocks.
- S&P 500 sector results were mixed, with Real Estate (+17.5%) posting the top returns alongside Technology (+16.7%) and Materials (+15.2%); Communication Services (0.0%) and Financials (+4.6%) lagged broad returns.
- In 2021, small value outperformed small growth by over 2,500 bps (Russell 2000 Value: 28.3% vs. Russell 2000 Growth: 2.8%), a st