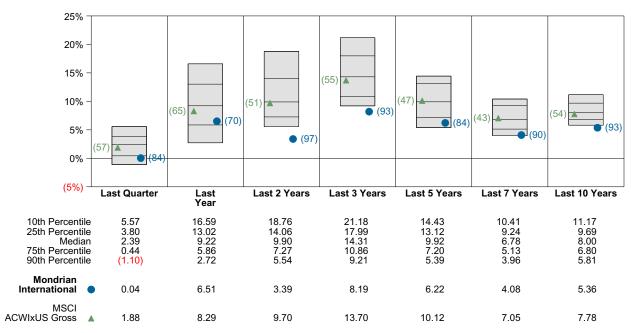

income. Mondrian's management fee is 80 bps on all assets.

### **Quarterly Summary and Highlights**

- Mondrian International's portfolio posted a 0.04% return for the quarter placing it in the 84 percentile of the Callan Non US Equity Mutual Funds group for the quarter and in the 70 percentile for the last year.
- Mondrian International's portfolio underperformed the MSCI ACWIxUS Gross by 1.84% for the quarter and underperformed the MSCI ACWIxUS Gross for the year by 1.79%.

## **Quarterly Asset Growth**

| Beginning Market Value    | \$35,171,649 |
|---------------------------|--------------|
| Net New Investment        | \$-2,000,000 |
| Investment Gains/(Losses) | \$-5,884     |
| Ending Market Value       | \$33,165,765 |

### Performance vs Callan Non US Equity Mutual Funds (Net)



## Relative Return vs MSCI ACWIxUS Gross



## Callan Non US Equity Mutual Funds (Net) Annualized Five Year Risk vs Return





# Mondrian International Return Analysis Summary

#### **Return Analysis**

The graphs below analyze the manager's return on both a risk-adjusted and unadjusted basis. The first chart illustrates the manager's ranking over different periods versus the appropriate style group. The second chart shows the historical quarterly and cumulative manager returns versus the appropriate market benchmark. The last chart illustrates the manager's ranking relative to their style using various risk-adjusted return measures.

## Performance vs Callan Non US Equity Mutual Funds (Net)



## Cumulative and Quarterly Relative Return vs MSCI ACWIxUS Gross



Risk Adjusted Return Mea