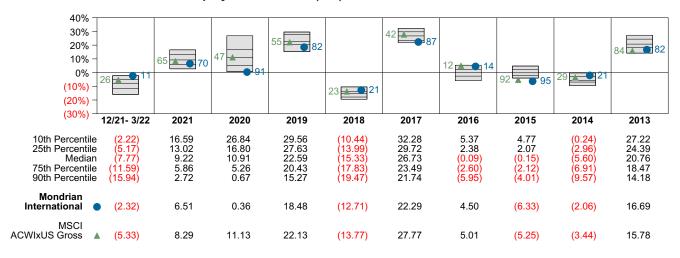

g Market Value       | \$32 459 024 |

## Performance vs Callan Non US Equity Mutual Funds (Net)



# Relative Return vs MSCI ACWIxUS Gross



# Callan Non US Equity Mutual Funds (Net) Annualized Five Year Risk vs Return





# Mondrian International Return Analysis Summary

#### **Return Analysis**

The graphs below analyze the manager's return on both a risk-adjusted and unadjusted basis. The first chart illustrates the manager's ranking over different periods versus the appropriate style group. The second chart shows the historical quarterly and cumulative manager returns versus the appropriate market benchmark. The last chart illustrates the manager's ranking relative to their style using various risk-adjusted return measures.

# Performance vs Callan Non US Equity Mutual Funds (Net)



## Cumulative and Quarterly Relative Returns vs MSCI ACWIxUS Gross



Risk Adjusted Return Measures vs MSCI ACWIxUS Gross Rankings Against Callan Non US Equity Mutual Funds (Net) Five Years Ended March 31, 2022





# Mondrian International Equity Characteristics Analysis Summary

#### **Portfolio Characteristics**

This graph compares the manager's portfolio characteristics with the range of characteristics for the portfolios which make up the manager's style group. This analysis illustrates whether the manager's current holdings are consistent with other managers employing the same style.

# Portfolio Characteristics Percentile Rankings Rankings Against Callan Non US Equity Mutual Funds as of March 31, 2022



#### **Sector Weights**





# Mondrian International vs MSCI ACWIXUS Gross