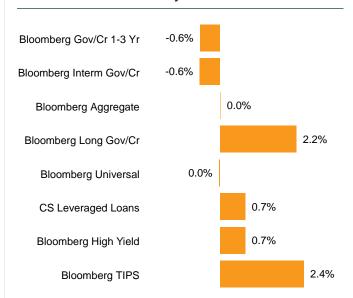

ng June 1982.
- Increases for shelter and for used cars/trucks were the largest contributors to the seasonally adjusted all-items increase.
- Even service inflation, which had declined initially, has since recovered and is on an upward trend.

#### Fed has turned more hawkish than expected

- Fed announced a doubling of the pace of tapering and an upward revision to the anticipated path of rate hikes.
- FOMC participants now expect three rate hikes in 2022 to bring the targeted range to 0.75%-1.0% by year-end.

#### Spreads have returned to tights

- Fundamentals remain strong and default expectations low.
- Revenue, profits, and free cash flow at or near cycle highs.
- Gross and net leverage trending lower while interest coverage trends higher.

#### U.S. Fixed Income: Quarterly Returns



#### U.S. Fixed Income: One-Year Returns



#### **U.S. Treasury Yield Curves**



Sources: Bloomberg, Credit Suisse



#### **GLOBAL FIXED INCOME**

#### Global fixed income flat on a hedged basis

- Returns were muted and U.S. dollar strength eroded returns for unhedged U.S. investors in both 4Q and 2021.
- Yen was a notable underperformer in developed markets, falling 10% for the year.

#### **Emerging market debt posted negative returns**

- Emerging market debt indices underperformed most other fixed income sectors in 2021.
- Currencies fared the worst vs. the U.S. dollar; the Turkish lira sank 44% on spiking inflation.

#### Global outlook may shift lower with regional variance

 Moderating and differentiated outlook for various regions reflects certain DM and EM economies shifting