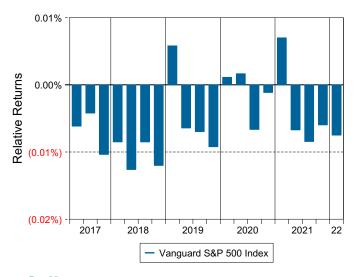

ger's composite.

#### **Quarterly Summary and Highlights**

- Vanguard S&P 500 Index's portfolio posted a (4.61)% return for the quarter placing it in the 48 percentile of the Callan Large Cap Core Mutual Funds group for the quarter and in the 22 percentile for the last year.
- Vanguard S&P 500 Index's portfolio underperformed the S&P 500 Index by 0.01% for the quarter and underperformed the S&P 500 Index for the year by 0.03%.

#### **Quarterly Asset Growth**

| Beginning Market Value    | \$189,943,091 |
|---------------------------|---------------|
| Net New Investment        | \$-1,200,000  |
| Investment Gains/(Losses) | \$-8,722,131  |
| Ending Market Value       | \$180,020,959 |

### Performance vs Callan Large Cap Core Mutual Funds (Net)



#### Relative Return vs S&P 500 Index



## Callan Large Cap Core Mutual Funds (Net) Annualized Five Year Risk vs Return





# Vanguard S&P 500 Index Return Analysis Summary

#### **Return Analysis**

The graphs below analyze the manager's return on both a risk-adjusted and unadjusted basis. The first chart illustrates the manager's ranking over different periods versus the appropriate style group. The second chart shows the historical quarterly and cumulative manager returns versus the appropriate market benchmark. The last chart illustrates the manager's ranking relative to their style using various risk-adjusted return measures.

#### Performance vs Callan Large Cap Core Mutual Funds (Net)



#### Cumulative and Quarterly Relative Returns vs S&P 500 Index



Risk Adjusted Return Measures vs S&P 500 Index Rankings Against Ca