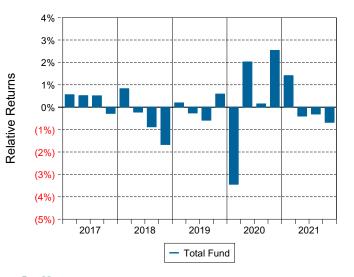

d non-client funds.

### **Quarterly Summary and Highlights**

- Total Fund's portfolio posted a 4.31% return for the quarter placing it in the 43 percentile of the Callan Public Fund Sponsor Database group for the quarter and in the 22 percentile for the last year.
- Total Fund's portfolio underperformed the Total Fund Benchmark by 0.72% for the quarter and outperformed the Total Fund Benchmark for the year by 0.01%.

#### **Quarterly Asset Growth**

| Beginning Market Value    | \$692,945,796 |
|---------------------------|---------------|
| Net New Investment        | \$-10,976,619 |
| Investment Gains/(Losses) | \$30,122,090  |
| Ending Market Value       | \$712,091,267 |

## Performance vs Callan Public Fund Sponsor Database (Net)



#### **Relative Return vs Total Fund Benchmark**



## Callan Public Fund Sponsor Database (Net) Annualized Five Year Risk vs Return





## Total Fund Return Analysis Summary

#### **Return Analysis**

The graphs below analyze the manager's return on both a risk-adjusted and unadjusted basis. The first chart illustrates the manager's ranking over different periods versus the appropriate style group. The second chart shows the historical quarterly and cumulative manager returns versus the appropriate market benchmark. The last chart illustrates the manager's ranking relative to their style using various risk-adjusted return measures.

#### Performance vs Callan Public Fund Sponsor Database (Net)



#### **Cumulative and Quarterly Relative Return vs Total Fund Benchmark**



Risk Adjusted Return Measures vs Total Fund Benchmark Rankings Ag