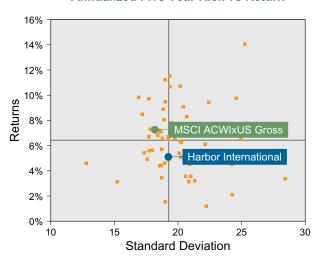

s portfolio posted a (7.55)% return for the quarter placing it in the 45 percentile of the Callan Non US Equity Mutual Funds group for the quarter and in the 57 percentile for the last year.
- Harbor International's portfolio underperformed the MSCI ACWIXUS Gross by 2.22% for the quarter and underperformed the MSCI ACWIXUS Gross for the year by 2.26%.

## **Quarterly Asset Growth**

| Beginning Market Value    | \$36,738,482 |
|---------------------------|--------------|
| Net New Investment        | \$0          |
| Investment Gains/(Losses) | \$-2,774,928 |
| Ending Market Value       | \$33,963,554 |

#### Performance vs Callan Non US Equity Mutual Funds (Net)



#### Relative Return vs MSCI ACWIxUS Gross



# Callan Non US Equity Mutual Funds (Net) Annualized Five Year Risk vs Return





# Harbor International Return Analysis Summary

#### **Return Analysis**

The graphs below analyze the manager's return on both a risk-adjusted and unadjusted basis. The first chart illustrates the manager's ranking over different periods versus the appropriate style group. The second chart shows the historical quarterly and cumulative manager returns versus the appropriate market benchmark. The last chart illustrates the manager's ranking relative to their style using various risk-adjusted return measures.

# Performance vs Callan Non US Equity Mutual Funds (Net)



## Cumulative and Quarterly Relative Returns vs MSCI ACWIxUS Gross



Risk Adjusted Return Measures vs MSCI ACWIXUS Gross Rankings Against Callan Non US Equity Mutual Funds (Net) Five Years Ended March 31, 2022





# Harb