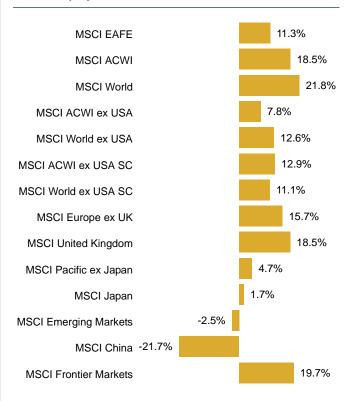

a/national security, and social welfare to enhance sustainability of its economy.
- Regulatory uncertainty should subside as China focuses on implementation.

#### Inflation is expected to normalize in a few years

- Forecasted year-over-year core CPI is expected to reach its peak between 1Q22 and 2Q22.
- Inflationary environment by and large has shifted central banks to contractionary policy.

#### Rise in inflation expectations tends to stoke value

- Correlation between cyclical sectors and inflation/interest rate expectations generally has been positive.
- Growth relative to value is more vulnerable as interest rates normalize.
- Global recovery from COVID and deficit in Energy should support value.

### **Global Equity: Quarterly Returns**



#### **Global Equity: One-Year Returns**



Source: MSCI



#### **U.S. FIXED INCOME**

#### Treasury yields again unchanged

- 10-year at 1.52% at 9/30 and 12/31, up slightly from 1.45% on 6/30.
- TIPS outperformed nominal Treasuries and 10-year breakeven spreads widened to 2.56%.
- Real yields remain solidly in negative territory.

### Bloomberg Aggregate was flat, literally

- Spread sectors (Agencies, ABS, CMBS, MBS, and Credit) all underperformed UST by a modest amount (but positive YTD).
- Yield curve flattened; curve positioning had a meaningful impact on returns in 4Q.

#### High yield and leveraged performed relatively well

- Spreads remain near historic tights.
- High yield issuers' default rate declined to a record low in December (J.P. Morgan).
- New issuance hit a record for the second year in a row as issuers looked