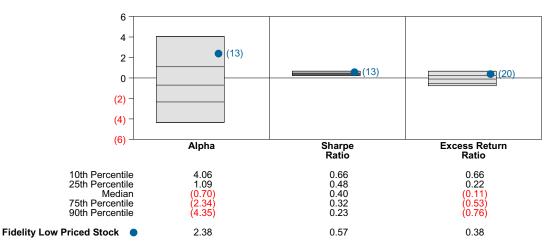

y Low Priced Stock Return Analysis Summary

#### **Return Analysis**

The graphs below analyze the manager's return on both a risk-adjusted and unadjusted basis. The first chart illustrates the manager's ranking over different periods versus the appropriate style group. The second chart shows the historical quarterly and cumulative manager returns versus the appropriate market benchmark. The last chart illustrates the manager's ranking relative to their style using various risk-adjusted return measures.

#### Performance vs Callan Mid Cap Value Mutual Funds (Net)



### Cumulative and Quarterly Relative Return vs Russell MidCap Value Idx



Risk Adjusted Return Measures vs Russell MidCap Value Idx Rankings Against Callan Mid Cap Value Mutual Funds (Net) Five Years Ended December 31, 2021





# Fidelity Low Priced Stock Equity Characteristics Analysis Summary

#### **Portfolio Characteristics**

This graph compares the manager's portfolio characteristics with the range of characteristics for the portfolios which make up the manager's style group. This analysis illustrates whether the manager's current holdings are consistent with other managers employing the same style.

### Portfolio Characteristics Percentile Rankings Rankings Against Callan Mid Cap Value Mutual Funds as of December 31, 2021



#### **Sector Weights**

The graph below contrasts the manager's sector weights with those of the benchmark and median sector weights across the members of the peer group. The magnitude of sector weight differences from the index and the manager's sector diversification are also sh