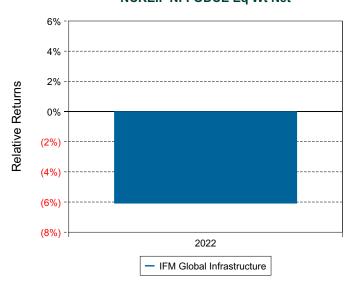

-term investments.

### **Quarterly Summary and Highlights**

- IFM Global Infrastructure's portfolio posted a 1.22% return for the quarter placing it in the 100 percentile of the Callan Open End Core Cmmingled Real Est group for the quarter.
- IFM Global Infrastructure's portfolio underperformed the NCREIF NFI-ODCE Eq Wt Net by 6.55% for the quarter.

| Quarterly Asset Growth    |              |  |  |  |  |
|---------------------------|--------------|--|--|--|--|
| Beginning Market Value    | \$17,299,670 |  |  |  |  |
| Net New Investment        | \$0          |  |  |  |  |
| Investment Gains/(Losses) | \$210,478    |  |  |  |  |

\$17,510,148

**Ending Market Value** 

### Performance vs Callan Open End Core Cmmingled Real Est (Net)



### Relative Returns vs NCREIF NFI-ODCE Eq Wt Net



### Cumulative Returns vs NCREIF NFI-ODCE Eq Wt Net





### JP Morgan Infrastructure Period Ended March 31, 2022

### **Investment Philosophy**

The JPMorgan Infrastructure Investments Fund ("IIF") looks to add value through its ability to build upon existing investments and de-risk future investments without the constraint of multiple fund vintage conflicts. In addition, as an open-end fund, IIF focuses on driving sustained operational improvements and efficiencies as well as long-term value. Short-term improvements and exit timing largely dependent upon market conditions, are not priorities.

### **Quarterly Summary and Highlights**

- JP Morgan Infrastructure's portfolio posted a 2.05% return for the quarter placing it in the 100 percentile of the Callan Open End Core Cmmingled Real