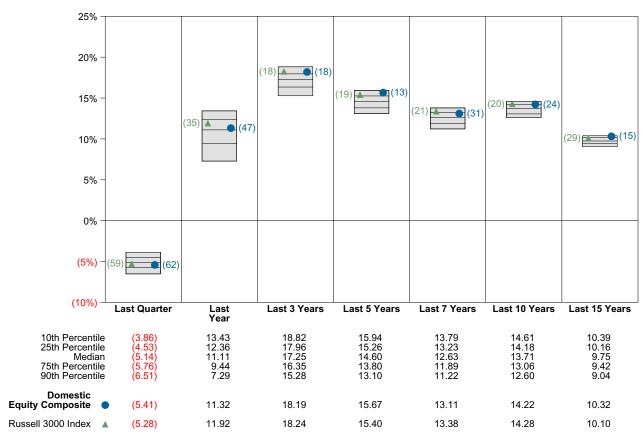

11.0% NCREIF NFI-ODCE Eq Wt Net and 6.0% NCREIF NFI-ODCE Eq Wt Net.



## Domestic Equity Composite Period Ended March 31, 2022

#### **Quarterly Summary and Highlights**

- Domestic Equity Composite's portfolio posted a (5.41)% return for the quarter placing it in the 62 percentile of the Public Fund - Domestic Equity group for the quarter and in the 47 percentile for the last year.
- Domestic Equity Composite's portfolio underperformed the Russell 3000 Index by 0.14% for the quarter and underperformed the Russell 3000 Index for the year by 0.60%.

#### **Quarterly Asset Growth**

 Beginning Market Value
 \$269,122,386

 Net New Investment
 \$-1,200,000

 Investment Gains/(Losses)
 \$-14,544,210

 Ending Market Value
 \$253,378,175

## Performance vs Public Fund - Domestic Equity (Net)



## Relative Return vs Russell 3000 Index



## Public Fund - Domestic Equity (Net) Annualized Five Year Risk vs Return





# Domestic Equity Composite Return Analysis Summary

#### **Return Analysis**

The graphs below analyze the manager's return on both a risk-adjusted and unadjusted basis. The first chart illustrates the manager's ranking over different periods versus the appropriate style group. The second chart shows the historical quarterly and cumulative manager returns versus the appropriate market benchmark. The last chart illustrates the manager's ranking relative to their style using various risk-adjusted return measures.

## Performance vs Public Fund - Domestic Equity (Net)



#### Cumulative and Quarterly Relative Returns vs Russell 3000 Index



Risk Adjusted Return Measu