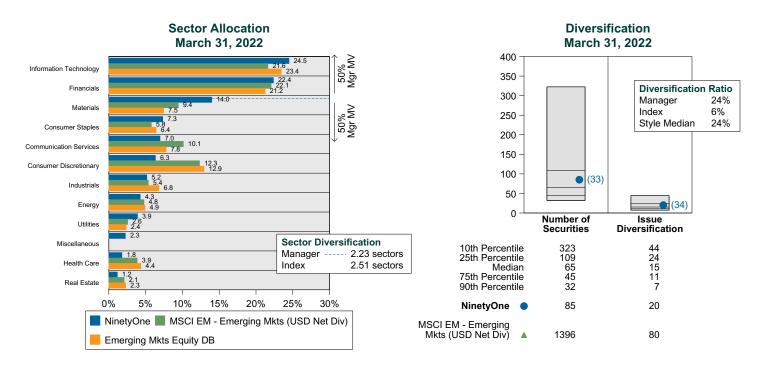

. This analysis illustrates whether the manager's current holdings are consistent with other managers employing the same style.

### Portfolio Characteristics Percentile Rankings Rankings Against Emerging Markets Equity DB as of March 31, 2022



### **Sector Weights**

The graph below contrasts the manager's sector weights with those of the benchmark and median sector weights across the members of the peer group. The magnitude of sector weight differences from the index and the manager's sector diversification are also shown. Diversification by number and concentration of holdings are also compared to the benchmark and peer group. Issue Diversification represents by count, and Diversification Ratio by percent, the number of holdings that account for half of the portfolio's market value.





### NinetyOne vs MSCI EM Attribution for Quarter Ended March 31, 2022

#### International Attribution

The first chart below illustrates the return for each country in the index sorted from high to low. The total return for the index is highlighted with a dotted line. The second chart (countries presented in the same order) illustrates the manager's country allocation decisions relative to the index. To the extent that the manager over-weighted a country that had a higher return than the total return for the index (above the dotted line) it contributes positively to the manager's country (or currency) selection effect. The last chart details the manager return, the index return, and the attribution factors for the quarter.



# Beginning Relative Weights (Portfolio - Index)





0%