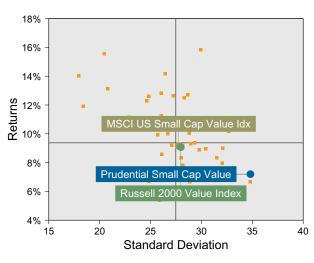

return for the quarter placing it in the 57 percentile of the Callan Small Cap Value Mutual Funds group for the quarter and in the 3 percentile for the last year.
- Prudential Small Cap Value's portfolio outperformed the Russell 2000 Value Index by 1.59% for the quarter and outperformed the Russell 2000 Value Index for the year by 13.52%.

#### **Quarterly Asset Growth**

| Beginning Market Value    | \$18,971,542 |
|---------------------------|--------------|
| Net New Investment        | \$0          |
| Investment Gains/(Losses) | \$1,127,843  |
| Ending Market Value       | \$20.099.385 |

#### Performance vs Callan Small Cap Value Mutual Funds (Net)



#### Relative Return vs Russell 2000 Value Index



## Callan Small Cap Value Mutual Funds (Net) Annualized Five Year Risk vs Return





# Prudential Small Cap Value Return Analysis Summary

#### **Return Analysis**

The graphs below analyze the manager's return on both a risk-adjusted and unadjusted basis. The first chart illustrates the manager's ranking over different periods versus the appropriate style group. The second chart shows the historical quarterly and cumulative manager returns versus the appropriate market benchmark. The last chart illustrates the manager's ranking relative to their style using various risk-adjusted return measures.

#### Performance vs Callan Small Cap Value Mutual Funds (Net)



#### Cumulative and Quarterly Relative Return vs Russell 2000 Value Index



Risk Adjusted Return Measures vs Russell 2000 Value Index Rankings Against Callan Small Cap Value Mutual Funds (Net) Five Years Ended