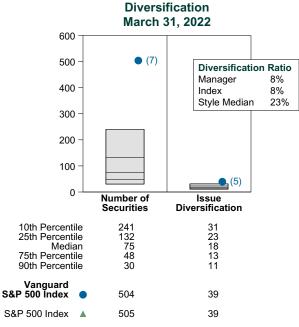

lysis illustrates whether the manager's current holdings are consistent with other managers employing the same style.

## Portfolio Characteristics Percentile Rankings Rankings Against Callan Large Cap Core Mutual Funds as of March 31, 2022



#### **Sector Weights**

The graph below contrasts the manager's sector weights with those of the benchmark and median sector weights across the members of the peer group. The magnitude of sector weight differences from the index and the manager's sector diversification are also shown. Diversification by number and concentration of holdings are also compared to the benchmark and peer group. Issue Diversification represents by count, and Diversification Ratio by percent, the number of holdings that account for half of the portfolio's market value.







## Fidelity Low Priced Stock Period Ended March 31, 2022

#### **Investment Philosophy**

Longtime portfolio manager Joel Tillinghast and a dedicated small cap team at Fidelity utilize a fundamental, bottom-up investment process to identify stocks priced at \$35 or less or with an earnings yield in excess of the Russell 2000 index at time of purchase. Candidates must also exhibit modest valuations, good return on capital, strong or improving cash flows, and improving business environments. The portfolio is well diversified and may invest in up to 35% outside the U.S. and is well diversified with between 600 and 1000 holdings.

### **Quarterly Summary and Highlights**

- Fidelity Low Priced Stock's portfolio posted a (2.31)% return for the quarter placing it in the 60 percentile of the