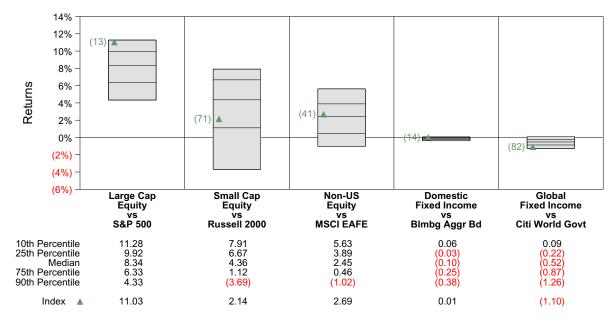

et Overview Active Management vs Index Returns

#### **Market Overview**

The charts below illustrate the range of returns across managers in Callan's Mutual Fund database over the most recent one quarter and one year time periods. The database is broken down by asset class to illustrate the difference in returns across those asset classes. An appropriate index is also shown for each asset class for comparison purposes. As an example, the first bar in the upper chart illustrates the range of returns for domestic equity managers over the last quarter. The triangle represents the S&P 500 return. The number next to the triangle represents the ranking of the S&P 500 in the Large Cap Equity manager database.

#### Range of Mutual Fund Returns by Asset Class One Quarter Ended December 31, 2021



#### Range of Mutual Fund Returns by Asset Class One Year Ended December 31, 2021





# Domestic Equity Active Management Overview

The S&P 500 was one of the best-performing major indices for the quarter (+11.0%) and the year (+28.7%). While every sector posted double-digit results for the year, returns were mixed in 4Q. For the quarter, Communication Services (0%) was the laggard, and Real Estate (+18%) and Tech (+17%) took the top slots. For the year, the worst sector was Utilities (+18%) and the best was Energy (+55%). Since the market low in March 2020, the S&P 500 is up over 100%. Growth stocks outperformed value for the quarter and the year in the large cap space, but mid cap and small cap growth underperformed value for both periods.





# International Equity Active Management