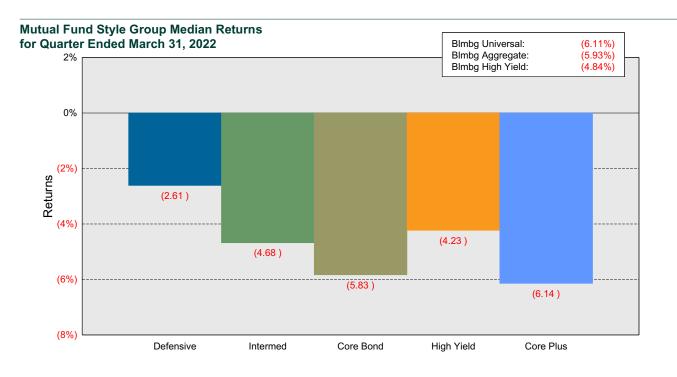

x sank 5.9% over the quarter, the third-worst quarter since the indexs inception in 1976 (the other two being in 1980). Rates rose sharply on worries over inflation and expectations for Fed rate hikes. The 10-year U.S. Treasury closed the quarter at 2.32%, up from 1.52% at year-end. Notably, the yield curve flattened meaningfully and as of quarter-end the relationship between the 5-year yield (2.42%) and the 10-year yield (2.32%) was inverted. Against this backdrop, TIPS (Bloomberg TIPS: -3.0%) did relatively well as inflation expectations rose. High yield corporates (Bloomberg High Yield: -4.8%) outperformed investment grade corporates given less sensitivity to interest rates, and bank loans (S&P LSTA Leveraged Loan: -0.1%) were helped by their floating rate coupons and low duration. ^L







## **ASSET ALLOCATION AND PERFORMANCE**

## **Asset Allocation and Performance**

This section begins with an overview of the fund's asset allocation at the broad asset class level. This is followed by a top down performance attribution analysis which analyzes the fund's performance relative to the performance of the fund's policy target asset allocation. The fund's historical performance is then examined relative to funds with similar objectives. Performance of each asset class is then shown relative to the asset class performance of other funds. Finally, a summary is presented of the holdings of the fund's investment managers, and the returns of those managers over various recent periods.



## Actual vs Target Asset Allocation As of March 31, 2022

The top left chart shows the Fun