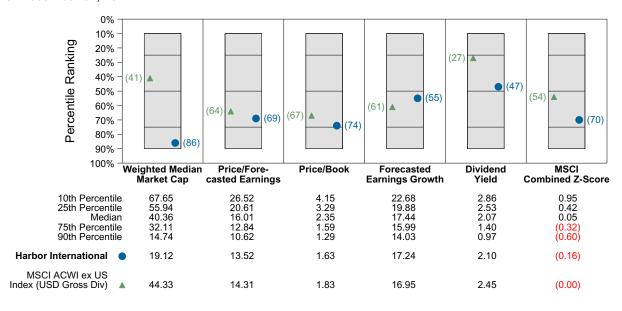

rn measures.

## Performance vs Callan Non US Equity Mutual Funds (Net)



### Cumulative and Quarterly Relative Return vs MSCI ACWIxUS Gross



Risk Adjusted Return Measures vs MSCI ACWIxUS Gross Rankings Against Callan Non US Equity Mutual Funds (Net) Five Years Ended December 31, 2021





# Harbor International Equity Characteristics Analysis Summary

#### **Portfolio Characteristics**

This graph compares the manager's portfolio characteristics with the range of characteristics for the portfolios which make up the manager's style group. This analysis illustrates whether the manager's current holdings are consistent with other managers employing the same style.

## Portfolio Characteristics Percentile Rankings Rankings Against Callan Non US Equity Mutual Funds as of December 31, 2021



#### **Sector Weights**

The graph below contrasts the manager's sector weights with those of the benchmark and median sector weights across the members of the peer group. The magnitude of sector weight differences from the index and the manager's sector diversification are also shown. Diversification by number and concentration of holdings are also compared to the benchmark and peer group. Issue Diversification represents by count, and Diversification Ratio by percent, the number of holdings that account for half of the portfolio's market value.





## Harbor International vs MSCI ACWIxUS Gross Attribution for Quarter Ended December 31, 2021

#### **International Attribution**

The first chart below illustrates the return for each country in the index sorted from high to low. The total