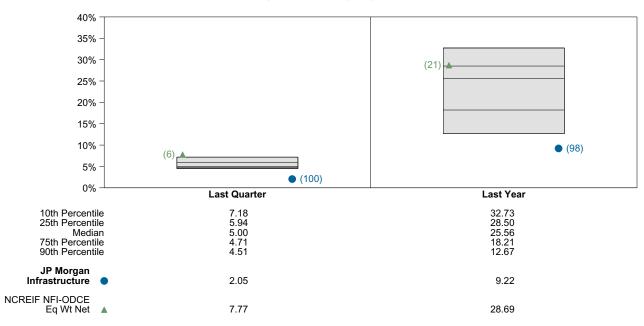

tions, are not priorities.

### **Quarterly Summary and Highlights**

- JP Morgan Infrastructure's portfolio posted a 2.05% return for the quarter placing it in the 100 percentile of the Callan Open End Core Cmmingled Real Est group for the quarter and in the 98 percentile for the last year.
- JP Morgan Infrastructure's portfolio underperformed the NCREIF NFI-ODCE Eq Wt Net by 5.72% for the quarter and underperformed the NCREIF NFI-ODCE Eq Wt Net for the year by 19.47%.

### **Quarterly Asset Growth**

| Beginning Market Value    | \$17,450,750 |
|---------------------------|--------------|
| Net New Investment        | \$69,423     |
| Investment Gains/(Losses) | \$357,369    |
| Ending Market Value       | \$17.877.542 |

### Performance vs Callan Open End Core Cmmingled Real Est (Net)



### Relative Returns vs NCREIF NFI-ODCE Eq Wt Net



### Cumulative Returns vs NCREIF NFI-ODCE Eq Wt Net





### Real Estate Composite Period Ended March 31, 2022

### **Quarterly Summary and Highlights**

- Real Estate Composite's portfolio posted a 6.24% return for the quarter placing it in the 18 percentile of the Callan Open End Core Cmmingled Real Est group for the quarter and in the 33 percentile for the last year.
- Real Estate Composite's portfolio underperformed the Real Estate Custom Benchmark by 1.53% for the quarter and underperformed the Real Estate Custom Benchmark for the year by 1.32%.

### **Quarterly Asset Growth**

| Beginning Market Value    | \$75,577,242 |
|---------------------------|--------------|
| Net New Investment        | \$9,226,334  |
| Investment Gains/(