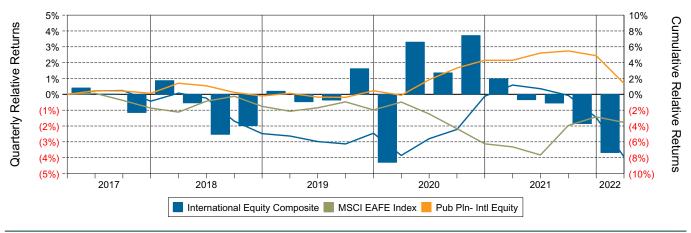

ity (Net)



# Relative Return vs MSCI ACWI ex-US Index



# Public Fund - International Equity (Net) Annualized Five Year Risk vs Return





# International Equity Composite Return Analysis Summary

#### **Return Analysis**

The graphs below analyze the manager's return on both a risk-adjusted and unadjusted basis. The first chart illustrates the manager's ranking over different periods versus the appropriate style group. The second chart shows the historical quarterly and cumulative manager returns versus the appropriate market benchmark. The last chart illustrates the manager's ranking relative to their style using various risk-adjusted return measures.

## Performance vs Public Fund - International Equity (Net)



## Cumulative and Quarterly Relative Returns vs MSCI ACWI ex-US Index



Risk Adjusted Return Measures vs MSCI ACWI ex-US Index Rankings Against Public Fund - International Equity (Net) Five Years Ended March 31, 2022





# International Equity Composite Equity Characteristics Analysis Summary

#### **Portfolio Characteristics**

This graph compares the manager's portfolio characteristics with the range of characteristics for the portfolios which make up the manager's style group. This analysis illustrates whether the manager's current holdings are consistent with other managers employing the same style.

# Portfolio Characteristics Percentile Rankings Rankings Against Callan Non-US Equity as of March 31, 2022



#### **Sector Weights**

The graph below contrasts the manager's sector weights with those of the benchmark and median sector weights across the me