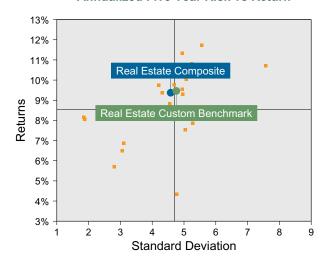

r placing it in the 18 percentile of the Callan Open End Core Cmmingled Real Est group for the quarter and in the 33 percentile for the last year.
- Real Estate Composite's portfolio underperformed the Real Estate Custom Benchmark by 1.53% for the quarter and underperformed the Real Estate Custom Benchmark for the year by 1.32%.

### **Quarterly Asset Growth**

| Beginning Market Value    | \$75,577,242 |
|---------------------------|--------------|
| Net New Investment        | \$9,226,334  |
| Investment Gains/(Losses) | \$5,295,389  |
| Ending Market Value       | \$90,098,965 |

### Performance vs Callan Open End Core Cmmingled Real Est (Net)



### Relative Returns vs Real Estate Custom Benchmark



## Callan Open End Core Cmmingled Real Est (Net) Annualized Five Year Risk vs Return





## RREEF Private Period Ended March 31, 2022

### **Investment Philosophy**

RREEF America II acquires 100 percent equity interests in small- to medium-sized (\$10 million to \$70 million) apartment, industrial, retail and office properties in targeted metropolitan areas within the continental United States. The fund capitalizes on RREEF's national research capabilities and market presence to identify superior investment opportunities in major metropolitan areas across the United States.

### **Quarterly Summary and Highlights**

- RREEF Private's portfolio posted a 6.17% return for the quarter placing it in the 19 percentile of the Callan Open End Core Cmmingled Real Est group for the quarter and in the 21 percentile for the last year.
- RREEF Private's portfolio underperformed the NC