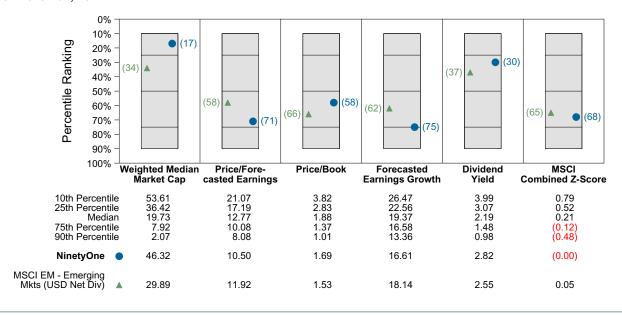

s risk-adjusted return measures.

## Performance vs Morningstar Diversified Emg Mkts Fds (Net)



## **Cumulative and Quarterly Relative Returns vs MSCI EM**



Risk Adjusted Return Measures vs MSCI EM Rankings Against Morningstar Diversified Emg Mkts Fds (Net) Five Years Ended March 31, 2022





### **NinetyOne**

### **Equity Characteristics Analysis Summary**

#### **Portfolio Characteristics**

This graph compares the manager's portfolio characteristics with the range of characteristics for the portfolios which make up the manager's style group. This analysis illustrates whether the manager's current holdings are consistent with other managers employing the same style.

### Portfolio Characteristics Percentile Rankings Rankings Against Emerging Markets Equity DB as of March 31, 2022



### **Sector Weights**

The graph below contrasts the manager's sector weights with those of the benchmark and median sector weights across the members of the peer group. The magnitude of sector weight differences from the index and the manager's sector diversification are also shown. Diversification by number and concentration of holdings are also compared to the benchmark and peer group. Issue Diversification represents by count, and Diversification Ratio by percent, the number of holdings that account for half of the portfolio's market value.





### NinetyOne vs MSCI EM Attribution for Quarter Ended March 31, 2022

#### International Attribution

The first chart below illustrates the return for each country in the index sorted from high to low. The total return for the index is high