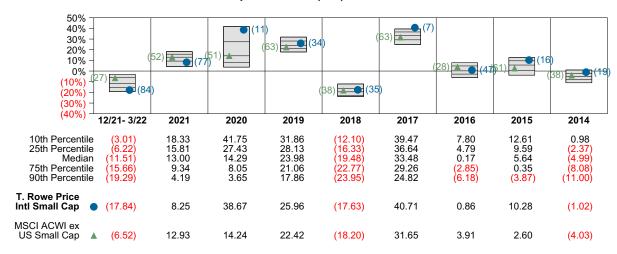

## Performance vs Callan International Small Cap Mut Funds (Net)



## Relative Returns vs MSCI ACWI ex US Small Cap



# Callan International Small Cap Mut Funds (Net) Annualized Five Year Risk vs Return





# T. Rowe Price Intl Small Cap Return Analysis Summary

#### **Return Analysis**

The graphs below analyze the manager's return on both a risk-adjusted and unadjusted basis. The first chart illustrates the manager's ranking over different periods versus the appropriate style group. The second chart shows the historical quarterly and cumulative manager returns versus the appropriate market benchmark. The last chart illustrates the manager's ranking relative to their style using various risk-adjusted return measures.

#### Performance vs Callan International Small Cap Mut Funds (Net)



## Cumulative and Quarterly Relative Returns vs MSCI ACWI ex US Small Cap



Risk Adjusted Return Measures vs MSCI ACWI ex US Small Cap Rankings Against Callan International Small Cap Mut Funds (Net) Five Years Ended March 31, 2022





# T. Rowe Price Intl Small Cap Equity Characteristics Analysis Summary

#### **Portfolio Characteristics**

This graph compares the manager's portfolio characteristics with the range of characteristics for the portfolios which make up the manager's style group. This analysis illustrates whether the manager's current holdings are consistent with other managers employing the same style.

## Portfolio Characteristics Percentile Rankings Rankings Against Callan International Small Cap Mut Funds as of March 31, 2022



#### **Sector Weights**





# T. Rowe Pr