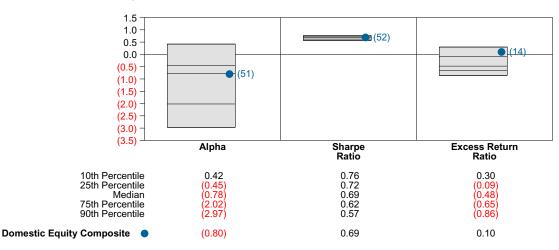

s Return





# Domestic Equity Composite Return Analysis Summary

#### **Return Analysis**

The graphs below analyze the manager's return on both a risk-adjusted and unadjusted basis. The first chart illustrates the manager's ranking over different periods versus the appropriate style group. The second chart shows the historical quarterly and cumulative manager returns versus the appropriate market benchmark. The last chart illustrates the manager's ranking relative to their style using various risk-adjusted return measures.

## Performance vs Public Fund - Domestic Equity (Net)



#### Cumulative and Quarterly Relative Returns vs Russell 3000 Index



Risk Adjusted Return Measures vs Russell 3000 Index Rankings Against Public Fund - Domestic Equity (Net) Five Years Ended March 31, 2022





# Domestic Equity Composite Equity Characteristics Analysis Summary

#### **Portfolio Characteristics**

This graph compares the manager's portfolio characteristics with the range of characteristics for the portfolios which make up the manager's style group. This analysis illustrates whether the manager's current holdings are consistent with other managers employing the same style.

#### Portfolio Characteristics Percentile Rankings Rankings Against Public Fund - Domestic Equity as of March 31, 2022



#### **Sector Weights**

The graph below contrasts the manager's sector weights with those of the benchmark and median sector weights across the members of the peer group. The magnitude of sector weight differences from the index and the manager's sector diversification are also shown. D