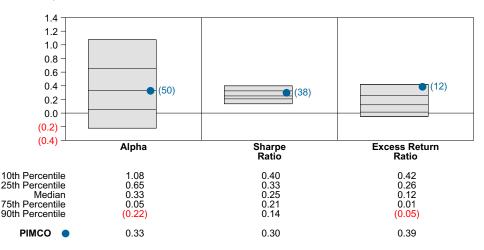

ized Five Year Risk vs Return





### PIMCO Return Analysis Summary

### **Return Analysis**

The graphs below analyze the manager's return on both a risk-adjusted and unadjusted basis. The first chart illustrates the manager's ranking over different periods versus the appropriate style group. The second chart shows the historical quarterly and cumulative manager returns versus the appropriate market benchmark. The last chart illustrates the manager's ranking relative to their style using various risk-adjusted return measures.

### Performance vs Callan Core Plus Mutual Funds (Net)



### **Cumulative and Quarterly Relative Returns vs Blmbg Aggregate**



Risk Adjusted Return Measures vs Blmbg Aggregate Rankings Against Callan Core Plus Mutual Funds (Net) Five Years Ended March 31, 2022





### **PIMCO**

### **Bond Characteristics Analysis Summary**

### **Portfolio Characteristics**

This graph compares the manager's portfolio characteristics with the range of characteristics for the portfolios which make up the manager's style group. This analysis illustrates whether the manager's current holdings are consistent with other managers employing the same style.

### Fixed Income Portfolio Characteristics Rankings Against Callan Core Plus Fixed Income as of March 31, 2022



### **Sector Allocation and Quality Ratings**

The first graph compares the manager's sector allocation with the average allocation across all the members of the manager's style. The second graph compares the manager's weighted average quality rating with the range of quality ratings for the style.