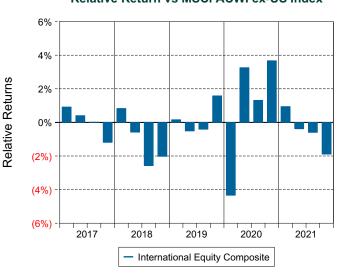

## International Equity Composite Period Ended December 31, 2021

## **Quarterly Summary and Highlights**

- International Equity Composite's portfolio posted a (0.05)% return for the quarter placing it in the 85 percentile of the Public Fund - International Equity group for the quarter and in the 77 percentile for the last year.
- International Equity Composite's portfolio underperformed the MSCI ACWI ex-US Index by 1.93% for the quarter and underperformed the MSCI ACWI ex-US Index for the year by 2.09%.

#### **Quarterly Asset Growth**

Beginning Market Value \$186,893,654

Net New Investment \$-4,000,000

Investment Gains/(Losses) \$27,101

Ending Market Value \$182,920,755

## Performance vs Public Fund - International Equity (Net)



## Relative Return vs MSCI ACWI ex-US Index



## Public Fund - International Equity (Net) Annualized Five Year Risk vs Return





# International Equity Composite Return Analysis Summary

#### **Return Analysis**

The graphs below analyze the manager's return on both a risk-adjusted and unadjusted basis. The first chart illustrates the manager's ranking over different periods versus the appropriate style group. The second chart shows the historical quarterly and cumulative manager returns versus the appropriate market benchmark. The last chart illustrates the manager's ranking relative to their style using various risk-adjusted return measures.

### Performance vs Public Fund - International Equity (Net)



### Cumulative and Quarterly Relative Return vs MSCI ACWI ex-US Index



Risk Adjusted Return Measures vs MSCI ACWI ex-US Inde