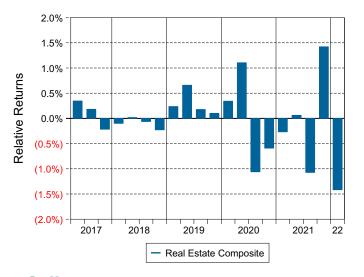

d Highlights**

- Real Estate Composite's portfolio posted a 6.24% return for the quarter placing it in the 18 percentile of the Callan Open End Core Cmmingled Real Est group for the quarter and in the 33 percentile for the last year.
- Real Estate Composite's portfolio underperformed the Real Estate Custom Benchmark by 1.53% for the quarter and underperformed the Real Estate Custom Benchmark for the year by 1.32%.

### **Quarterly Asset Growth**

| Beginning Market Value    | \$75,577,242 |
|---------------------------|--------------|
| Net New Investment        | \$9,226,334  |
| Investment Gains/(Losses) | \$5,295,389  |
| Ending Market Value       | \$90,098,965 |

### Performance vs Callan Open End Core Cmmingled Real Est (Net)



### Relative Returns vs Real Estate Custom Benchmark



## Callan Open End Core Cmmingled Real Est (Net) Annualized Five Year Risk vs Return





## RREEF Private Period Ended March 31, 2022

### **Investment Philosophy**

RREEF America II acquires 100 percent equity interests in small- to medium-sized (\$10 million to \$70 million) apartment, industrial, retail and office properties in targeted metropolitan areas within the continental United States. The fund capitalizes on RREEF's national research capabilities and market presence to identify superior investment opportunities in major metropolitan areas across the United States.

### **Quarterly Summary and Highlights**

- RREEF Private's portfolio posted a 6.17% return for the quarter placing it in the 19 percentile of the Callan Open End Core Cmmingled Real Est group for the quarter and i