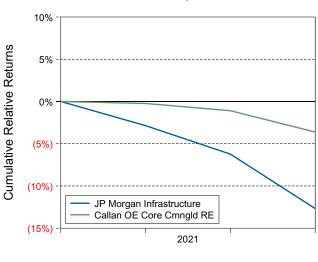

Est group for the quarter and in the 98 percentile for the last three-quarter year.
- JP Morgan Infrastructure's portfolio underperformed the NCREIF NFI-ODCE Eq Wt Net by 7.38% for the quarter and underperformed the NCREIF NFI-ODCE Eq Wt Net for the three-quarter year by 15.13%.

| Quarterly | <b>Asset</b> | Growth |
|-----------|--------------|--------|
|-----------|--------------|--------|

| Beginning Market Value    | \$16,914,474 |
|---------------------------|--------------|
| Net New Investment        | \$0          |
| Investment Gains/(Losses) | \$-1         |
| Ending Market Value       | \$16,914,472 |

#### Performance vs Callan Open End Core Cmmingled Real Est (Net)



#### Relative Returns vs NCREIF NFI-ODCE Eq Wt Net



#### Cumulative Returns vs NCREIF NFI-ODCE Eq Wt Net





# Real Estate Composite Period Ended December 31, 2021

#### **Quarterly Summary and Highlights**

- Real Estate Composite's portfolio posted a 8.87% return for the quarter placing it in the 5 percentile of the Callan Open End Core Cmmingled Real Est group for the quarter and in the 22 percentile for the last year.
- Real Estate Composite's portfolio outperformed the Real Estate Custom Benchmark by 1.49% for the quarter and outperformed the Real Estate Custom Benchmark for the year by 0.12%.

#### **Quarterly Asset Growth**

| Beginning Market Value    | \$69,419,436 |
|---------------------------|--------------|
| Net New Investment        | \$0          |
| Investment Gains/(Losses) | \$6,157,806  |
| Ending Market Value       | \$75,577,242 |

#### Performance vs Callan Open End Cor