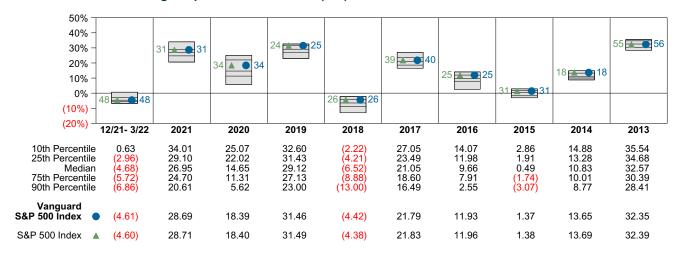

t Value       | \$180,020,959 |

### Performance vs Callan Large Cap Core Mutual Funds (Net)



#### Relative Return vs S&P 500 Index



## Callan Large Cap Core Mutual Funds (Net) Annualized Five Year Risk vs Return





# Vanguard S&P 500 Index Return Analysis Summary

#### **Return Analysis**

The graphs below analyze the manager's return on both a risk-adjusted and unadjusted basis. The first chart illustrates the manager's ranking over different periods versus the appropriate style group. The second chart shows the historical quarterly and cumulative manager returns versus the appropriate market benchmark. The last chart illustrates the manager's ranking relative to their style using various risk-adjusted return measures.

#### Performance vs Callan Large Cap Core Mutual Funds (Net)



#### Cumulative and Quarterly Relative Returns vs S&P 500 Index



Risk Adjusted Return Measures vs S&P 500 Index Rankings Against Callan Large Cap Core Mutual Funds (Net) Five Years Ended March 31, 2022





# Vanguard S&P 500 Index Equity Characteristics Analysis Summary

#### **Portfolio Characteristics**

This graph compares the manager's portfolio characteristics with the range of characteristics for the portfolios which make up the manager's style group. This analysis illustrates whether the manager's current holdings are consistent with other managers employing the same style.

## Portfolio Characteristics Percentile Rankings Rankings Against Callan Large Cap Core Mutual Funds as of March 31, 2022



#### **Sector Weights**

The graph below contrasts the manager's sector weights w