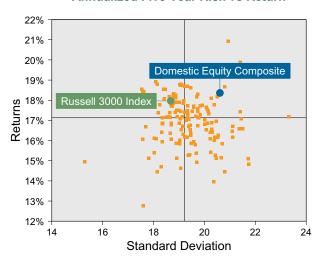

31, 2021

#### **Quarterly Summary and Highlights**

- Domestic Equity Composite's portfolio posted a 9.20% return for the quarter placing it in the 42 percentile of the Public Fund - Domestic Equity group for the quarter and in the 20 percentile for the last year.
- Domestic Equity Composite's portfolio underperformed the Russell 3000 Index by 0.08% for the quarter and outperformed the Russell 3000 Index for the year by 1.79%.

#### **Quarterly Asset Growth**

 Beginning Market Value
 \$271,731,531

 Net New Investment
 \$-26,881,045

 Investment Gains/(Losses)
 \$24,287,520

 Ending Market Value
 \$269,138,006

#### Performance vs Public Fund - Domestic Equity (Net)



## Relative Return vs Russell 3000 Index



## Public Fund - Domestic Equity (Net) Annualized Five Year Risk vs Return





# Domestic Equity Composite Return Analysis Summary

#### **Return Analysis**

The graphs below analyze the manager's return on both a risk-adjusted and unadjusted basis. The first chart illustrates the manager's ranking over different periods versus the appropriate style group. The second chart shows the historical quarterly and cumulative manager returns versus the appropriate market benchmark. The last chart illustrates the manager's ranking relative to their style using various risk-adjusted return measures.

#### Performance vs Public Fund - Domestic Equity (Net)



#### Cumulative and Quarterly Relative Return vs Russell 3000 Index



Risk Adjusted Return Measures vs Russell 3000 Index Rankings Against Public Fund - Domestic Equity (Net) Five Years Ended December 31, 2021





#