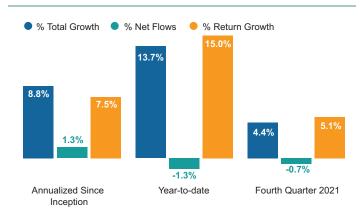

rom the previous quarter's level (72.2%), and is within reach of the high mark of 4Q07 (72.9%).
- U.S. large cap (27.7%) had the largest percentage increase in allocation from 3Q. The increase came despite net outflows, signaling that the relative outperformance of U.S. equity drove the higher overall allocations.
- U.S. fixed income (5.5%) experienced the largest percentage decrease in allocation.
- The prevalence of a balanced fund (44.1%) decreased to its lowest level since the inception of the Index in 2006.

The Callan DC Index is an equally weighted index tracking the cash flows and performance of over 100 plans, representing nearly \$300 billion in assets. The Index is updated quarterly and is available on Callan's website.

### **Investment Performance**



### **Growth Sources**



### **Net Cash Flow Analysis (4Q21)**

(Top Two and Bottom Two Asset Gatherers)

| Asset Class       | Flows as % of<br>Total Net Flows |
|-------------------|----------------------------------|
| Target Date Funds | 77.9%                            |
| Real Return/TIPS  | 13.6%                            |
| Stable Value      | -15.6%                           |
| U.S. Large Cap    | -40.4%                           |
| Total Turnover**  | 0.19%                            |

Data provided here is the most recent available at time of publication.

Source: Callan DC Index

Note: DC Index inception date is January 2006.

- The Age 45 Fund transitioned from the average 2035 TDF to the 2040 TDF in June 2018.
- \*\* Total Index "turnover" measures the percentage of total invested assets (tran