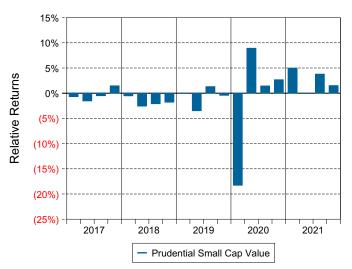

y Summary and Highlights**

- Prudential Small Cap Value's portfolio posted a 5.94% return for the quarter placing it in the 57 percentile of the Callan Small Cap Value Mutual Funds group for the quarter and in the 3 percentile for the last year.
- Prudential Small Cap Value's portfolio outperformed the Russell 2000 Value Index by 1.59% for the quarter and outperformed the Russell 2000 Value Index for the year by 13.52%.

#### **Quarterly Asset Growth**

| Beginning Market Value    | \$18,971,542 |
|---------------------------|--------------|
| Net New Investment        | \$0          |
| Investment Gains/(Losses) | \$1,127,843  |
| Ending Market Value       | \$20.099.385 |

#### Performance vs Callan Small Cap Value Mutual Funds (Net)



#### Relative Return vs Russell 2000 Value Index



## Callan Small Cap Value Mutual Funds (Net) Annualized Five Year Risk vs Return





# Prudential Small Cap Value Return Analysis Summary

#### **Return Analysis**

The graphs below analyze the manager's return on both a risk-adjusted and unadjusted basis. The first chart illustrates the manager's ranking over different periods versus the appropriate style group. The second chart shows the historical quarterly and cumulative manager returns versus the appropriate market benchmark. The last chart illustrates the manager's ranking relative to their style using various risk-adjusted return measures.

#### Performance vs Callan Small Cap Value Mutual Funds (Net)



#### Cumulative and Quarterly Relative Return vs Russell 2000 Value Index



Risk Adjusted Return Measures vs Russell 2000 Valu