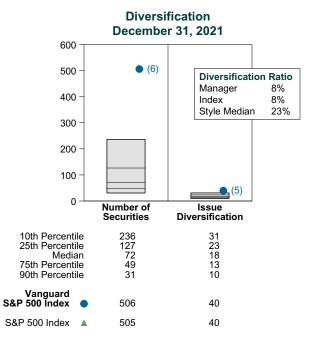

illustrates whether the manager's current holdings are consistent with other managers employing the same style.

#### Portfolio Characteristics Percentile Rankings Rankings Against Callan Large Cap Core Mutual Funds as of December 31, 2021



#### **Sector Weights**

The graph below contrasts the manager's sector weights with those of the benchmark and median sector weights across the members of the peer group. The magnitude of sector weight differences from the index and the manager's sector diversification are also shown. Diversification by number and concentration of holdings are also compared to the benchmark and peer group. Issue Diversification represents by count, and Diversification Ratio by percent, the number of holdings that account for half of the portfolio's market value.







## Fidelity Low Priced Stock Period Ended December 31, 2021

#### **Investment Philosophy**

Longtime portfolio manager Joel Tillinghast and a dedicated small cap team at Fidelity utilize a fundamental, bottom-up investment process to identify stocks priced at \$35 or less or with an earnings yield in excess of the Russell 2000 index at time of purchase. Candidates must also exhibit modest valuations, good return on capital, strong or improving cash flows, and improving business environments. The portfolio is well diversified and may invest in up to 35% outside the U.S. and is well diversified with between 600 and 1000 holdings.

#### **Quarterly Summary and Highlights**

- Fidelity Low Priced Stock's portfolio posted a 6.00% return for the quarter placing it in the 90 percentile of th