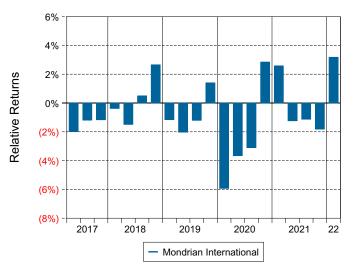

Mondrian International's portfolio posted a (2.32)% return for the quarter placing it in the 11 percentile of the Callan Non US Equity Mutual Funds group for the quarter and in the 44 percentile for the last year.
- Mondrian International's portfolio outperformed the MSCI ACWIxUS Gross by 3.01% for the quarter and underperformed the MSCI ACWIxUS Gross for the year by 1.06%.

| Quarterly | Asset | Growth |
|-----------|-------|--------|
|-----------|-------|--------|

| Beginning Market Value    | \$33,165,765 |
|---------------------------|--------------|
| Net New Investment        | \$0          |
| Investment Gains/(Losses) | \$-706,741   |
| Ending Market Value       | \$32 459 024 |

## Performance vs Callan Non US Equity Mutual Funds (Net)



# Relative Return vs MSCI ACWIxUS Gross



# Callan Non US Equity Mutual Funds (Net) Annualized Five Year Risk vs Return





# Mondrian International Return Analysis Summary

#### **Return Analysis**

The graphs below analyze the manager's return on both a risk-adjusted and unadjusted basis. The first chart illustrates the manager's ranking over different periods versus the appropriate style group. The second chart shows the historical quarterly and cumulative manager returns versus the appropriate market benchmark. The last chart illustrates the manager's ranking relative to their style using various risk-adjusted return measures.

# Performance vs Callan Non US Equity Mutual Funds (Net)



## Cumulative and Quarterly Relative Returns vs MSCI ACWIxUS Gross



Risk Adjusted Return Measures vs MSCI ACWIxUS Gross Rankings Against