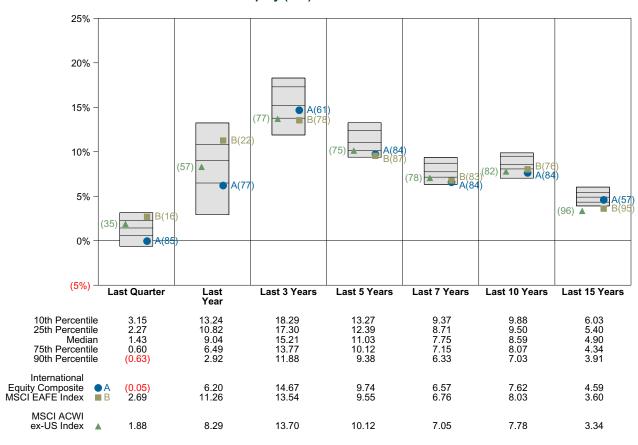

count for half of the portfolio's market value.





## International Equity Composite Period Ended December 31, 2021

## **Quarterly Summary and Highlights**

- International Equity Composite's portfolio posted a (0.05)% return for the quarter placing it in the 85 percentile of the Public Fund - International Equity group for the quarter and in the 77 percentile for the last year.
- International Equity Composite's portfolio underperformed the MSCI ACWI ex-US Index by 1.93% for the quarter and underperformed the MSCI ACWI ex-US Index for the year by 2.09%.

#### **Quarterly Asset Growth**

Beginning Market Value \$186,893,654

Net New Investment \$-4,000,000

Investment Gains/(Losses) \$27,101

Ending Market Value \$182,920,755

## Performance vs Public Fund - International Equity (Net)



## Relative Return vs MSCI ACWI ex-US Index



## Public Fund - International Equity (Net) Annualized Five Year Risk vs Return





# International Equity Composite Return Analysis Summary

#### **Return Analysis**

The graphs below analyze the manager's return on both a risk-adjusted and unadjusted basis. The first chart illustrates the manager's ranking over different periods versus the appropriate style group. The second chart shows the historical quarterly and cumulative manager returns versus the appropriate market benchmark. The last chart illustrates the manager's ranking relative to their style using various risk-adjusted return measures.

### Performance vs Public Fund - International Equity (Net)



### Cumulative and Quarterly Relative Return vs MSCI ACWI ex-US Index



Risk A