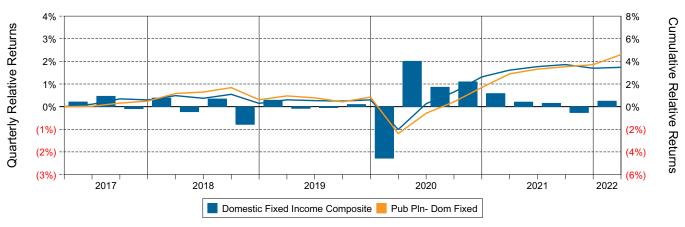

mestic Fixed (Net)



### Relative Return vs Blmbg Aggregate



## Public Fund - Domestic Fixed (Net) Annualized Five Year Risk vs Return





### **Domestic Fixed Income Composite Return Analysis Summary**

### **Return Analysis**

The graphs below analyze the manager's return on both a risk-adjusted and unadjusted basis. The first chart illustrates the manager's ranking over different periods versus the appropriate style group. The second chart shows the historical quarterly and cumulative manager returns versus the appropriate market benchmark. The last chart illustrates the manager's ranking relative to their style using various risk-adjusted return measures.

### Performance vs Public Fund - Domestic Fixed (Net)



### **Cumulative and Quarterly Relative Returns vs Blmbg Aggregate**



Risk Adjusted Return Measures vs Blmbg Aggregate Rankings Against Public Fund - Domestic Fixed (Net) Five Years Ended March 31, 2022





# Domestic Fixed Income Composite Bond Characteristics Analysis Summary

### **Portfolio Characteristics**

This graph compares the manager's portfolio characteristics with the range of characteristics for the portfolios which make up the manager's style group. This analysis illustrates whether the manager's current holdings are consistent with other managers employing the same style.

### Fixed Income Portfolio Characteristics Rankings Against Callan Core Bond Fixed Income as of March 31, 2022



### **Sector Allocation and Quality Ratings**

The first graph compares the manager's sector allocation with the average allocation across all the members of