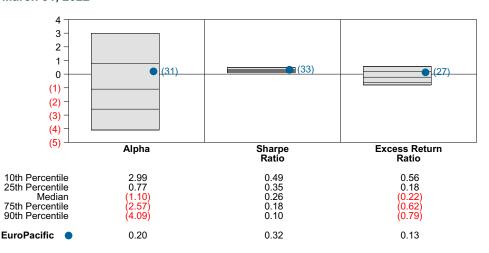

ar Risk vs Return





# EuroPacific Return Analysis Summary

#### **Return Analysis**

The graphs below analyze the manager's return on both a risk-adjusted and unadjusted basis. The first chart illustrates the manager's ranking over different periods versus the appropriate style group. The second chart shows the historical quarterly and cumulative manager returns versus the appropriate market benchmark. The last chart illustrates the manager's ranking relative to their style using various risk-adjusted return measures.

# Performance vs Callan Non US Equity Mutual Funds (Net)



## Cumulative and Quarterly Relative Returns vs MSCI ACWIxUS Gross



Risk Adjusted Return Measures vs MSCI ACWIxUS Gross Rankings Against Callan Non US Equity Mutual Funds (Net) Five Years Ended March 31, 2022





## **EuroPacific**

# **Equity Characteristics Analysis Summary**

#### **Portfolio Characteristics**

This graph compares the manager's portfolio characteristics with the range of characteristics for the portfolios which make up the manager's style group. This analysis illustrates whether the manager's current holdings are consistent with other managers employing the same style.

# Portfolio Characteristics Percentile Rankings Rankings Against Callan Non US Equity Mutual Funds as of March 31, 2022



#### **Sector Weights**





# EuroPacific vs MSCI ACWIxUS Gross Attribution for Quarter Ended March 31, 2022

#### **International Attribution**

The first chart below illustrates the return for each country in the index sorted from high to low. The total return for the index is highligh