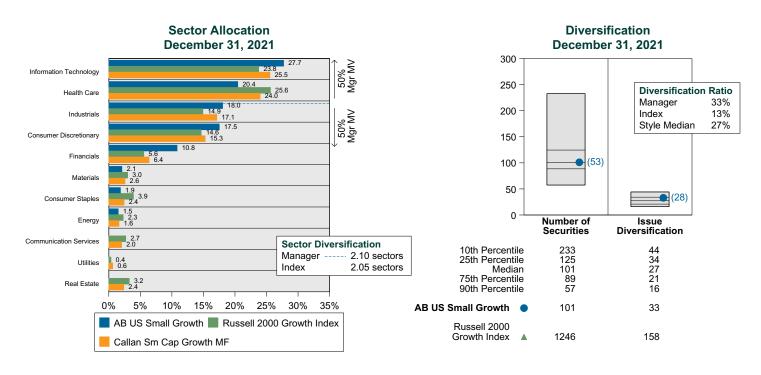

illustrates whether the manager's current holdings are consistent with other managers employing the same style.

#### Portfolio Characteristics Percentile Rankings Rankings Against Callan Small Cap Growth Mutual Funds as of December 31, 2021



#### **Sector Weights**

The graph below contrasts the manager's sector weights with those of the benchmark and median sector weights across the members of the peer group. The magnitude of sector weight differences from the index and the manager's sector diversification are also shown. Diversification by number and concentration of holdings are also compared to the benchmark and peer group. Issue Diversification represents by count, and Diversification Ratio by percent, the number of holdings that account for half of the portfolio's market value.





## International Equity Composite Period Ended December 31, 2021

## **Quarterly Summary and Highlights**

- International Equity Composite's portfolio posted a (0.05)% return for the quarter placing it in the 85 percentile of the Public Fund - International Equity group for the quarter and in the 77 percentile for the last year.
- International Equity Composite's portfolio underperformed the MSCI ACWI ex-US Index by 1.93% for the quarter and underperformed the MSCI ACWI ex-US Index for the year by 2.09%.

#### **Quarterly Asset Growth**

Beginning Market Value \$186,893,654

Net New Investment \$-4,000,000

Investment Gains/(Losses) \$27,101

Ending Market Value \$182,920,755

## Performance vs Public Fund - International Equity (Net)



## Relative Return vs MSCI ACWI ex-US Index