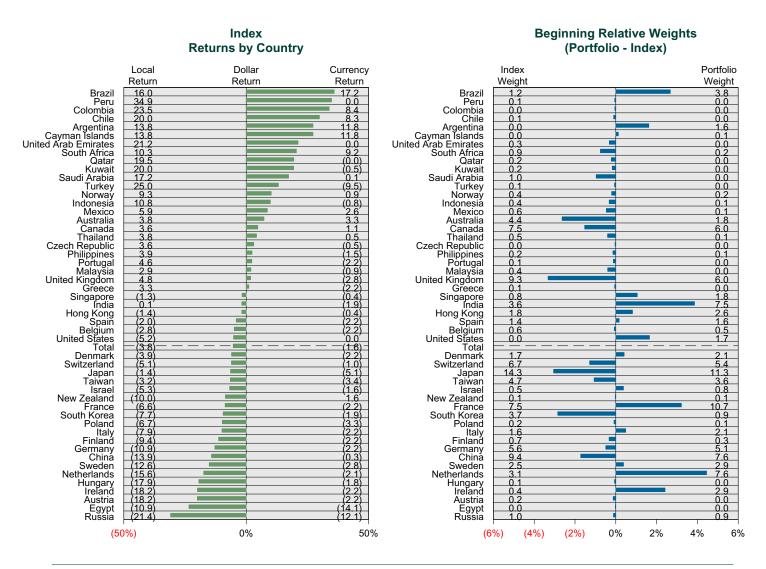

of March 31, 2022



#### **Sector Weights**





# EuroPacific vs MSCI ACWIxUS Gross Attribution for Quarter Ended March 31, 2022

#### **International Attribution**

The first chart below illustrates the return for each country in the index sorted from high to low. The total return for the index is highlighted with a dotted line. The second chart (countries presented in the same order) illustrates the manager's country allocation decisions relative to the index. To the extent that the manager over-weighted a country that had a higher return than the total return for the index (above the dotted line) it contributes positively to the manager's country (or currency) selection effect. The last chart details the manager return, the index return, and the attribution factors for the quarter.







# Harbor International Period Ended March 31, 2022

#### **Investment Philosophy**

On August 22, 2018, Harbor Funds Board of Trustees appointed Marathon Asset Management LLP (Marathon London) to serve as sub-advisor to the Harbor International Fund, replacing Northern Cross, LLC, effective immediately.

## **Quarterly Summary and Highlights**

- Harbor International's portfolio posted a (7.55)% return for the quarter placing it in the 45 percentile of the Callan Non US Equity Mutual Funds group for the quarter and in the 57 percentile for the last year.
- Harbor International's portfolio underperformed the MSCI ACWIXUS Gross by 2.22% for the quarter and underperformed the MSCI ACWIXUS Gross for the year by 2.26%.

## **Quarterly Asset Growth**

| Beginning Market Value    | \$36,738