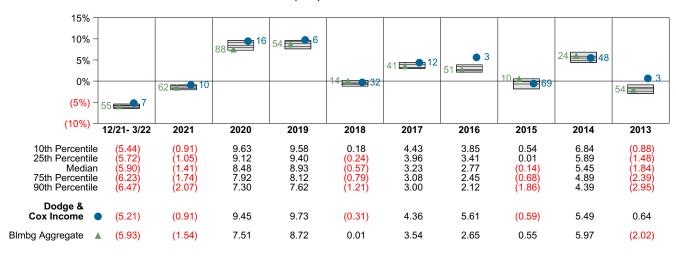

38 |
| Ending Market Value       | \$69.918.072 |

### Performance vs Callan Core Bond Mutual Funds (Net)



### Relative Return vs Blmbg Aggregate



## Callan Core Bond Mutual Funds (Net) Annualized Five Year Risk vs Return





### Dodge & Cox Income Return Analysis Summary

### **Return Analysis**

The graphs below analyze the manager's return on both a risk-adjusted and unadjusted basis. The first chart illustrates the manager's ranking over different periods versus the appropriate style group. The second chart shows the historical quarterly and cumulative manager returns versus the appropriate market benchmark. The last chart illustrates the manager's ranking relative to their style using various risk-adjusted return measures.

### Performance vs Callan Core Bond Mutual Funds (Net)



### Cumulative and Quarterly Relative Returns vs Blmbg Aggregate



Risk Adjusted Return Measures vs Blmbg Aggregate Rankings Against Callan Core Bond Mutual Funds (Net) Five Years Ended March 31, 2022





# Dodge & Cox Income Bond Characteristics Analysis Summary

### **Portfolio Characteristics**

This graph compares the manager's portfolio characteristics with the range of characteristics for the portfolios which make up the manager's style group. This analysis illustrates whether the manager's current holdings are consistent with other managers employing the same style.

### Fixed Income Portfolio Characteristics Rankings Against Callan Core Bond Fixed Income as of March 31, 2022



### **Sector Allocation and Quality Ratings**

The first graph compares the manager's sector allocati