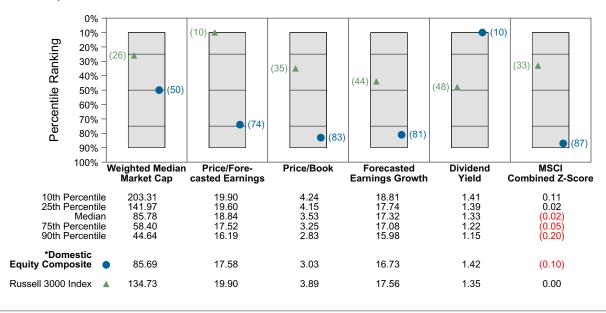

sted return measures.

## Performance vs Public Fund - Domestic Equity (Net)



#### Cumulative and Quarterly Relative Returns vs Russell 3000 Index



Risk Adjusted Return Measures vs Russell 3000 Index Rankings Against Public Fund - Domestic Equity (Net) Five Years Ended March 31, 2022





# Domestic Equity Composite Equity Characteristics Analysis Summary

#### **Portfolio Characteristics**

This graph compares the manager's portfolio characteristics with the range of characteristics for the portfolios which make up the manager's style group. This analysis illustrates whether the manager's current holdings are consistent with other managers employing the same style.

#### Portfolio Characteristics Percentile Rankings Rankings Against Public Fund - Domestic Equity as of March 31, 2022



#### **Sector Weights**

The graph below contrasts the manager's sector weights with those of the benchmark and median sector weights across the members of the peer group. The magnitude of sector weight differences from the index and the manager's sector diversification are also shown. Diversification by number and concentration of holdings are also compared to the benchmark and peer group. Issue Diversification represents by count, and Diversification Ratio by percent, the number of holdings that account for half of the portfolio's market value.



<sup>\*3/31/22</sup> portfolio characteristics generated using most recently available holdings (1/31/22) modified based on a "buy-and-hold" assumption (repriced and adjusted for corporate actions). Analysis is then done using current market