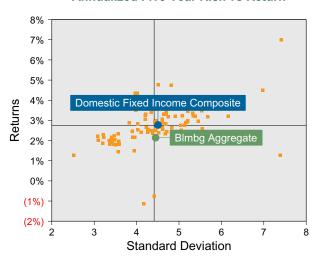

nded March 31, 2022

### **Quarterly Summary and Highlights**

- Domestic Fixed Income Composite's portfolio posted a (5.70)% return for the quarter placing it in the 71 percentile of the Public Fund - Domestic Fixed group for the quarter and in the 80 percentile for the last year.
- Domestic Fixed Income Composite's portfolio outperformed the Blmbg Aggregate by 0.23% for the quarter and outperformed the Blmbg Aggregate for the year by 0.32%.

### **Quarterly Asset Growth**

Beginning Market Value \$150,569,579

Net New Investment \$-1,500,000

Investment Gains/(Losses) \$-8,538,225

Ending Market Value \$140,531,354

### Performance vs Public Fund - Domestic Fixed (Net)



### Relative Return vs Blmbg Aggregate



## Public Fund - Domestic Fixed (Net) Annualized Five Year Risk vs Return





### **Domestic Fixed Income Composite Return Analysis Summary**

### **Return Analysis**

The graphs below analyze the manager's return on both a risk-adjusted and unadjusted basis. The first chart illustrates the manager's ranking over different periods versus the appropriate style group. The second chart shows the historical quarterly and cumulative manager returns versus the appropriate market benchmark. The last chart illustrates the manager's ranking relative to their style using various risk-adjusted return measures.

### Performance vs Public Fund - Domestic Fixed (Net)



### **Cumulative and Quarterly Relative Returns vs Blmbg Aggregate**



Risk Adjusted Return Measures vs Blmbg Aggregate Rankings Against Public Fund - Domestic Fixed (Net) Five Years Ended March 31, 2022