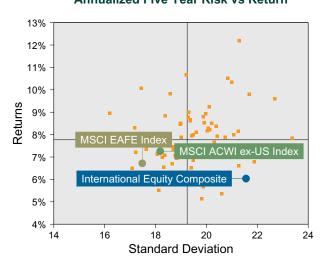

**Quarterly Summary and Highlights**

- International Equity Composite's portfolio posted a (8.82)% return for the quarter placing it in the 77 percentile of the Public Fund - International Equity group for the quarter and in the 90 percentile for the last year.
- International Equity Composite's portfolio underperformed the MSCI ACWI ex-US Index by 3.49% for the quarter and underperformed the MSCI ACWI ex-US Index for the year by 6.25%.

## **Quarterly Asset Growth**

Beginning Market Value \$182,920,755

Net New Investment \$0

Investment Gains/(Losses) \$-16,080,283

Ending Market Value \$166,840,472

# Performance vs Public Fund - International Equity (Net)



# Relative Return vs MSCI ACWI ex-US Index



# Public Fund - International Equity (Net) Annualized Five Year Risk vs Return





# International Equity Composite Return Analysis Summary

#### **Return Analysis**

The graphs below analyze the manager's return on both a risk-adjusted and unadjusted basis. The first chart illustrates the manager's ranking over different periods versus the appropriate style group. The second chart shows the historical quarterly and cumulative manager returns versus the appropriate market benchmark. The last chart illustrates the manager's ranking relative to their style using various risk-adjusted return measures.

## Performance vs Public Fund - International Equity (Net)



## Cumulative and Quarterly Relative Returns vs MSCI ACWI ex-US Index



Risk Adjusted Return Measures vs MSCI ACWI ex-US Index Rankings Against Public Fund - International Equity (Net) Five Years Ended March 3