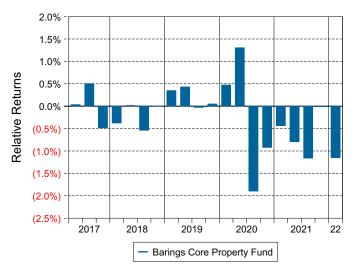

Highlights**

- Barings Core Property Fund's portfolio posted a 6.53% return for the quarter placing it in the 13 percentile of the Callan Open End Core Cmmingled Real Est group for the quarter and in the 55 percentile for the last year.
- Barings Core Property Fund's portfolio underperformed the NCREIF NFI-ODCE Eq Wt Net by 1.24% for the quarter and underperformed the NCREIF NFI-ODCE Eq Wt Net for the year by 3.97%.

### **Quarterly Asset Growth**

| Beginning Market Value    | \$34,108,979 |
|---------------------------|--------------|
| Net New Investment        | \$7,000,000  |
| Investment Gains/(Losses) | \$2,684,316  |
| Ending Market Value       | \$43,793,294 |

### Performance vs Callan Open End Core Cmmingled Real Est (Net)



### Relative Returns vs NCREIF NFI-ODCE Eq Wt Net



## Callan Open End Core Cmmingled Real Est (Net) Annualized Five Year Risk vs Return









### Geopolitical Upheaval; Unsettled Markets

**ECONOMY** 

Capital markets reacted strongly to the upheaval and uncertainty unleashed by Russia's invasion of Ukraine. Both stocks and bonds dropped in 1Q22, and GDP fell 1.4%, but underlying strength in the U.S. economy should spare the country from a recession.

### Global Indices Fall, Driven by Rate Hikes

FIXED INCOME

The Bloomberg
Aggregate fell 5.9%, its
worst quarterly return
since 1980. The Fed raised rates
by 25 bps, with many more hikes
expected. Global indices fell as
well, driven by broad interest rate
increases. Russia was removed
from indices at a price of \$0.

# Appealing in Climate of Low Yields

PRIVATE CREDIT

Private credit c