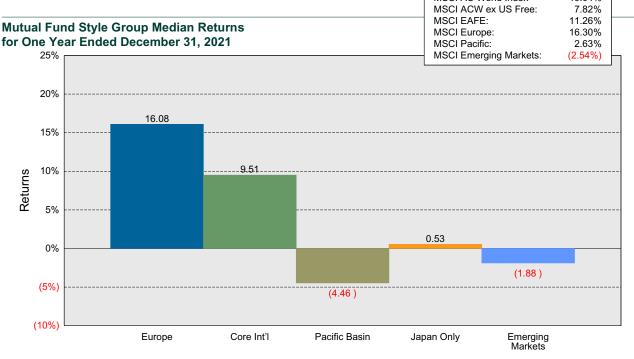

erms it was up 13.0% for the year. The yen sank 10% in 2021 vs. the U.S. dollar, the largest drop since 2014. Japan was up nearly 14% in local terms in 2021 but only 2% in dollar terms. Emerging markets (MSCI EM: -1.3%; -2.5%) did not participate in the stock rally the rest of the world enjoyed. China's weight in the Index (35%) and poor performance (-6%; -22%) was a key driver. China stocks were hurt by slowing growth and heightened regulation. Brazil (-6%; -17%) was also a notable underperformer. India (-0.2%; +26%) and Russia (-9%; +19%) fell in 4Q but were up for the year. Turkey (-11%; -28%) was the worst performer and the 44% decline in the Turkish lira was also notable. The country is battling high inflation (36% in December) with unconventional monetary policy (lowering rates).







#### Domestic Fixed Income Active Management Overview

U.S. fixed income returns were literally flat in 4Q (0.0%) and the Bloomberg Aggregate posted an unusual negative result for the calendar year (-1.5%), for only the fourth time since the inception of the Index in 1976. Spread sectors underperformed in 4Q but outperformed for the year. The 10-year U.S. Treasury yield closed the year at 1.52%, up from 0.93% on 12/31/20 but flat over the course of the quarter. TIPS sharply outperformed the Aggregate for the quarter and the year (Bloomberg US TIPS Index: +2.4%; +6.0%) as expectations for inflation rose. High yield corporates were top performers for the quarter and the year (Bloomberg US HY: +0.7%; +5.3%) and the yield-to-worst for this Index was 4.21% as of year-end. Leveraged loans (S