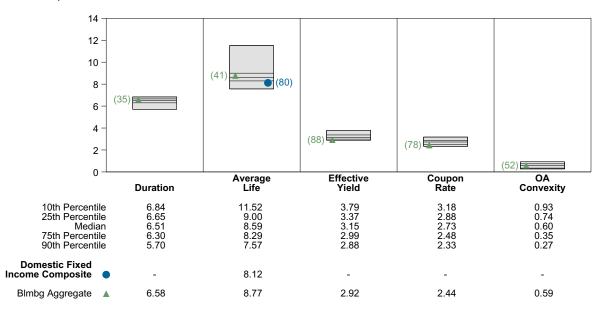

risk-adjusted return measures.

### Performance vs Public Fund - Domestic Fixed (Net)



### **Cumulative and Quarterly Relative Returns vs Blmbg Aggregate**



Risk Adjusted Return Measures vs Blmbg Aggregate Rankings Against Public Fund - Domestic Fixed (Net) Five Years Ended March 31, 2022





# Domestic Fixed Income Composite Bond Characteristics Analysis Summary

### **Portfolio Characteristics**

This graph compares the manager's portfolio characteristics with the range of characteristics for the portfolios which make up the manager's style group. This analysis illustrates whether the manager's current holdings are consistent with other managers employing the same style.

### Fixed Income Portfolio Characteristics Rankings Against Callan Core Bond Fixed Income as of March 31, 2022



### **Sector Allocation and Quality Ratings**

The first graph compares the manager's sector allocation with the average allocation across all the members of the manager's style. The second graph compares the manager's weighted average quality rating with the range of quality ratings for the style.





### Dodge & Cox Income Period Ended March 31, 2022

### **Investment Philosophy**

Dodge & Cox employs a bottom-up, value-oriented approach to construct portfolios. In-depth fundamental research is a hallmark of the process. The Fund can be expected to have an underweight in US Treasuries, an overweight in corporate credit and a higher yield than the benchmark. Turnover is low and the investors should have a long-term investment horizon. A maximum of 20% may be invested in securities rate