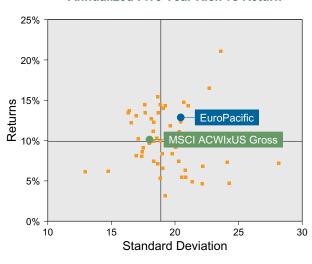

uroPacific's portfolio posted a (1.13)% return for the quarter placing it in the 90 percentile of the Callan Non US Equity Mutual Funds group for the quarter and in the 90 percentile for the last year.
- EuroPacific's portfolio underperformed the MSCI ACWIxUS Gross by 3.01% for the quarter and underperformed the MSCI ACWIxUS Gross for the year by 5.46%.

### **Quarterly Asset Growth**

| Beginning Market Value    | \$34,971,397 |
|---------------------------|--------------|
| Net New Investment        | \$-2,000,000 |
| Investment Gains/(Losses) | \$-337,298   |
| Ending Market Value       | \$32,634,099 |

## Performance vs Callan Non US Equity Mutual Funds (Net)



## Relative Return vs MSCI ACWIxUS Gross



## Callan Non US Equity Mutual Funds (Net) Annualized Five Year Risk vs Return





## EuroPacific Return Analysis Summary

#### **Return Analysis**

The graphs below analyze the manager's return on both a risk-adjusted and unadjusted basis. The first chart illustrates the manager's ranking over different periods versus the appropriate style group. The second chart shows the historical quarterly and cumulative manager returns versus the appropriate market benchmark. The last chart illustrates the manager's ranking relative to their style using various risk-adjusted return measures.

## Performance vs Callan Non US Equity Mutual Funds (Net)



### Cumulative and Quarterly Relative Return vs MSCI ACWIxUS Gross



Risk Adjusted Return Measures vs MSCI ACWIxUS Gross Rankings Against Callan Non US Equity Mutual Funds (Net) Five Years Ended December 31, 2021





#### **Eur