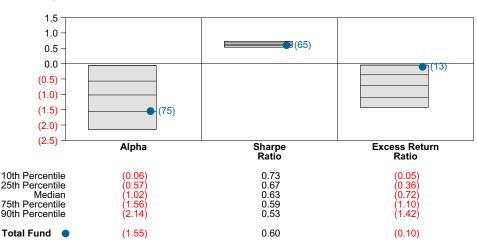

## Total Fund Return Analysis Summary

#### **Return Analysis**

The graphs below analyze the manager's return on both a risk-adjusted and unadjusted basis. The first chart illustrates the manager's ranking over different periods versus the appropriate style group. The second chart shows the historical quarterly and cumulative manager returns versus the appropriate market benchmark. The last chart illustrates the manager's ranking relative to their style using various risk-adjusted return measures.

#### Performance vs Callan Public Fund Sponsor Database (Net)



#### **Cumulative and Quarterly Relative Returns vs Total Fund Benchmark**



Risk Adjusted Return Measures vs Total Fund Benchmark Rankings Against Callan Public Fund Sponsor Database (Net) Five Years Ended March 31, 2022





## Mendocino County Employees' Retirement Association Performance vs Callan Public Fund Sponsor Database Periods Ended March 31, 2022

#### **Return Ranking**

The chart below illustrates fund rankings over various periods versus the Callan Public Fund Sponsor Database. The bars represent the range of returns from the 10th percentile to the 90th percentile for each period for all funds in the Callan Public Fund Sponsor Database. The numbers to the right of the bar represent the percentile rankings of the fund being analyzed. The table below the chart details the rates of return plotted in the graph above.





<sup>\*</sup> Current Quarter Target = 37.0% Russell 3000 Index, 25.0% MSCI ACWIXUS Gross, 21.0% Blmbg Aggregate, 11.0% NCREIF NFI-ODCE Eq Wt Net and 6.0% NCREIF NFI-ODCE Eq Wt N