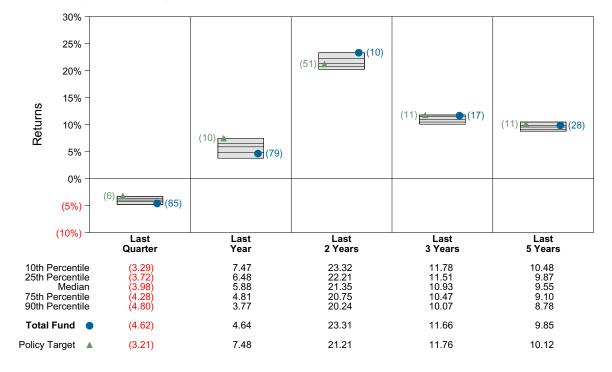

l Asset Allocation**



#### **Target Historical Asset Allocation**



#### Average Callan Public Fund Sponsor Database Historical Asset Allocation



<sup>\*</sup> Current Quarter Target = 37.0% Russell 3000 Index, 25.0% MSCI ACWIXUS Gross, 21.0% Blmbg Aggregate, 11.0% NCREIF NFI-ODCE Eq Wt Net and 6.0% NCREIF NFI-ODCE Eq Wt Net.



## **Total Fund Ranking**

The first two charts show the ranking of the Total Fund's performance relative to that of the Callan Public Fund Sponsor Database for periods ended March 31, 2022. The first chart is a standard unadjusted ranking. In the second chart each fund in the database is adjusted to have the same historical asset allocation as that of the Total Fund.

#### **Callan Public Fund Sponsor Database**



#### **Asset Allocation Adjusted Ranking**



<sup>\*</sup> Current Quarter Target = 37.0% Russell 3000 Index, 25.0% MSCI ACWIXUS Gross, 21.0% Blmbg Aggregate, 11.0% NCREIF NFI-ODCE Eq Wt Net and 6.0% NCREIF NFI-ODCE Eq Wt Net.



## Total Fund Period Ended March 31, 2022

#### **Investment Philosophy**

The Public Fund Sponsor Database consists of public employee pension total funds including both Callan LLC client and surveyed non-client funds.

## **Quarterly Summary and Highlights**

- Total Fund's portfolio posted a (4.62)% return for the quarter placing it in the 55 percentile of the Callan Public Fund Sponsor Database group for the quarter and in the 53 percentile for the last year.
- Total Fund's portfolio underperformed the Total Fund Benchmark by 1.41% for the quarter and underperformed the Total Fund Benchmark for the yea