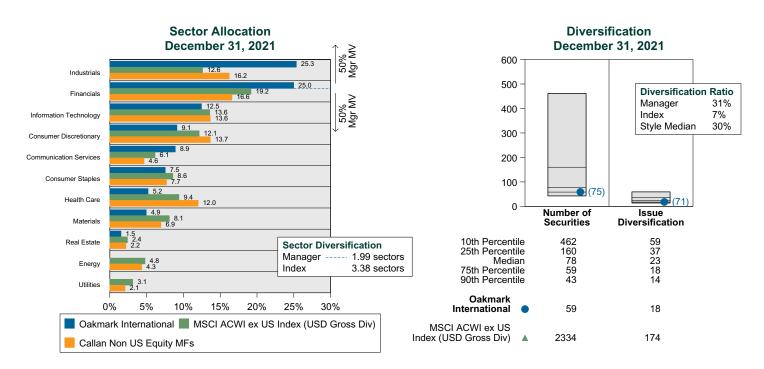

lysis illustrates whether the manager's current holdings are consistent with other managers employing the same style.

## Portfolio Characteristics Percentile Rankings Rankings Against Callan Non US Equity Mutual Funds as of December 31, 2021



#### **Sector Weights**

The graph below contrasts the manager's sector weights with those of the benchmark and median sector weights across the members of the peer group. The magnitude of sector weight differences from the index and the manager's sector diversification are also shown. Diversification by number and concentration of holdings are also compared to the benchmark and peer group. Issue Diversification represents by count, and Diversification Ratio by percent, the number of holdings that account for half of the portfolio's market value.





# Oakmark International vs MSCI ACWIXUS Gross Attribution for Quarter Ended December 31, 2021

#### **International Attribution**

The first chart below illustrates the return for each country in the index sorted from high to low. The total return for the index is highlighted with a dotted line. The second chart (countries presented in the same order) illustrates the manager's country allocation decisions relative to the index. To the extent that the manager over-weighted a country that had a higher return than the total return for the index (above the dotted line) it contributes positively to the manager's country (or currency) selection effect. The last chart details the manager return, the index return, and the attribution factors for the quarter.



#### Attribution Factors for Qua