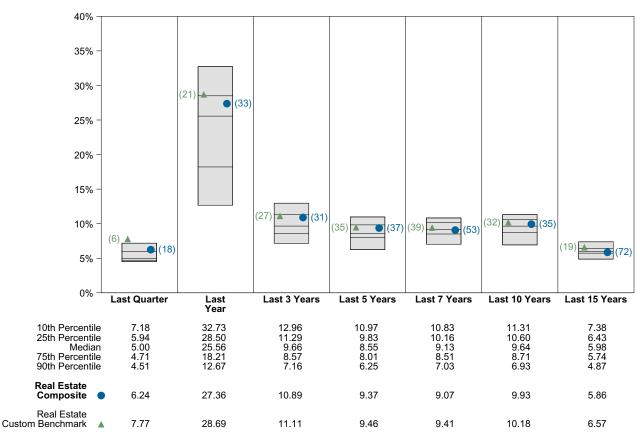

Period Ended March 31, 2022

### **Quarterly Summary and Highlights**

- Real Estate Composite's portfolio posted a 6.24% return for the quarter placing it in the 18 percentile of the Callan Open End Core Cmmingled Real Est group for the quarter and in the 33 percentile for the last year.
- Real Estate Composite's portfolio underperformed the Real Estate Custom Benchmark by 1.53% for the quarter and underperformed the Real Estate Custom Benchmark for the year by 1.32%.

### **Quarterly Asset Growth**

| Beginning Market Value    | \$75,577,242 |
|---------------------------|--------------|
| Net New Investment        | \$9,226,334  |
| Investment Gains/(Losses) | \$5,295,389  |
| Ending Market Value       | \$90,098,965 |

### Performance vs Callan Open End Core Cmmingled Real Est (Net)



### Relative Returns vs Real Estate Custom Benchmark



## Callan Open End Core Cmmingled Real Est (Net) Annualized Five Year Risk vs Return





## RREEF Private Period Ended March 31, 2022

### **Investment Philosophy**

RREEF America II acquires 100 percent equity interests in small- to medium-sized (\$10 million to \$70 million) apartment, industrial, retail and office properties in targeted metropolitan areas within the continental United States. The fund capitalizes on RREEF's national research capabilities and market presence to identify superior investment opportunities in major metropolitan areas across the United States.

### **Quarterly Summary and Highlights**

- RREEF Private's portfolio posted a 6.17% return for the quarter placing it in the 19 percentile of the Callan Open