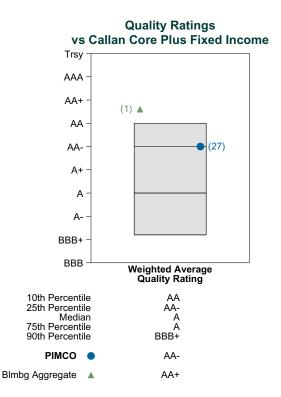

### **PIMCO**

### **Bond Characteristics Analysis Summary**

### **Portfolio Characteristics**

This graph compares the manager's portfolio characteristics with the range of characteristics for the portfolios which make up the manager's style group. This analysis illustrates whether the manager's current holdings are consistent with other managers employing the same style.

### Fixed Income Portfolio Characteristics Rankings Against Callan Core Plus Fixed Income as of March 31, 2022



### **Sector Allocation and Quality Ratings**

The first graph compares the manager's sector allocation with the average allocation across all the members of the manager's style. The second graph compares the manager's weighted average quality rating with the range of quality ratings for the style.







### IFM Global Infrastructure Period Ended March 31, 2022

### **Investment Philosophy**

IFM Investors believes a professionally managed portfolio of infrastructure assets can provide long-term institutional investors with significant benefits: diversification, earnings stability, participation in economic growth, protection from inflation and portfolio risk management. Infrastructure assets also allow investors to match their long-term liabilities with long-term investments.

### **Quarterly Summary and Highlights**

- IFM Global Infrastructure's portfolio posted a 1.22% return for the quarter placing it in the 100 percentile of the Callan Open End Core Cmmingled Real Est group for the quarter.
- IFM Global Infrastructure's portfolio underperformed the NCREIF NFI-ODCE Eq Wt Net by 6.