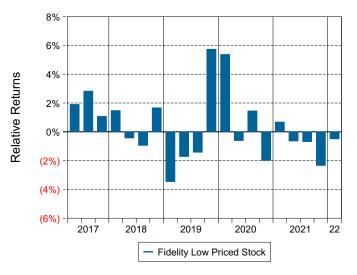

y Summary and Highlights**

- Fidelity Low Priced Stock's portfolio posted a (2.31)% return for the quarter placing it in the 60 percentile of the Callan Mid Cap Value Mutual Funds group for the quarter and in the 91 percentile for the last year.
- Fidelity Low Priced Stock's portfolio underperformed the Russell MidCap Value Idx by 0.48% for the quarter and underperformed the Russell MidCap Value Idx for the year by 4.57%.

#### **Quarterly Asset Growth**

| Beginning Market Value    | \$20,357,577 |
|---------------------------|--------------|
| Net New Investment        | \$0          |
| Investment Gains/(Losses) | \$-469,295   |
| Ending Market Value       | \$19,888,282 |

#### Performance vs Callan Mid Cap Value Mutual Funds (Net)



#### Relative Return vs Russell MidCap Value Idx



## Callan Mid Cap Value Mutual Funds (Net) Annualized Five Year Risk vs Return





# Fidelity Low Priced Stock Return Analysis Summary

#### **Return Analysis**

The graphs below analyze the manager's return on both a risk-adjusted and unadjusted basis. The first chart illustrates the manager's ranking over different periods versus the appropriate style group. The second chart shows the historical quarterly and cumulative manager returns versus the appropriate market benchmark. The last chart illustrates the manager's ranking relative to their style using various risk-adjusted return measures.

## Performance vs Callan Mid Cap Value Mutual Funds (Net)



## Cumulative and Quarterly Relative Returns vs Russell MidCap Value Idx



Risk Adjusted Return Measures vs Russell MidCap Value Idx