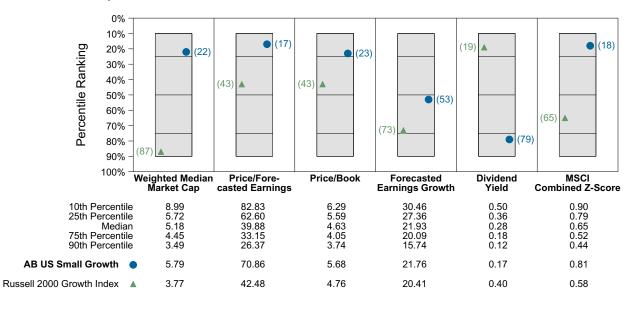

ance vs Callan Small Cap Growth Mutual Funds (Net)



#### Cumulative and Quarterly Relative Return vs Russell 2000 Growth Index



Risk Adjusted Return Measures vs Russell 2000 Growth Index Rankings Against Callan Small Cap Growth Mutual Funds (Net) Five Years Ended December 31, 2021





# AB US Small Growth Equity Characteristics Analysis Summary

#### **Portfolio Characteristics**

This graph compares the manager's portfolio characteristics with the range of characteristics for the portfolios which make up the manager's style group. This analysis illustrates whether the manager's current holdings are consistent with other managers employing the same style.

#### Portfolio Characteristics Percentile Rankings Rankings Against Callan Small Cap Growth Mutual Funds as of December 31, 2021



#### **Sector Weights**

The graph below contrasts the manager's sector weights with those of the benchmark and median sector weights across the members of the peer group. The magnitude of sector weight differences from the index and the manager's sector diversification are also shown. Diversification by number and concentration of holdings are also compared to the benchmark and peer group. Issue Diversification represents by count, and Diversification Ratio by percent, the number of holdings that account for half of the portfolio's market value.





## International Equity Composite Period Ended December 31, 2021

## **Quarterly Summary and Highlights**

- International Equity Composite's portfolio posted a (0.05)% return for the quarter placing it in the 85 percentile of the Public Fu