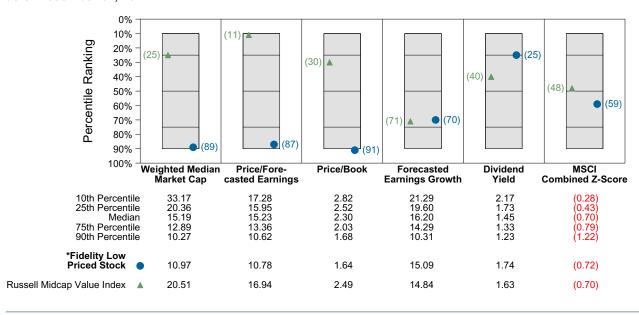

erformance vs Callan Mid Cap Value Mutual Funds (Net)



### Cumulative and Quarterly Relative Return vs Russell MidCap Value Idx



Risk Adjusted Return Measures vs Russell MidCap Value Idx Rankings Against Callan Mid Cap Value Mutual Funds (Net) Five Years Ended December 31, 2021





# Fidelity Low Priced Stock Equity Characteristics Analysis Summary

#### **Portfolio Characteristics**

This graph compares the manager's portfolio characteristics with the range of characteristics for the portfolios which make up the manager's style group. This analysis illustrates whether the manager's current holdings are consistent with other managers employing the same style.

### Portfolio Characteristics Percentile Rankings Rankings Against Callan Mid Cap Value Mutual Funds as of December 31, 2021



#### **Sector Weights**

The graph below contrasts the manager's sector weights with those of the benchmark and median sector weights across the members of the peer group. The magnitude of sector weight differences from the index and the manager's sector diversification are also shown. Diversification by number and concentration of holdings are also compared to the benchmark and peer group. Issue Diversification represents by count, and Diversification Ratio by percent, the number of holdings that account for half of the portfolio's market value.





<sup>\*12/31/21</sup> portfolio characteristics generated using most recently available holdings (10/31/21) modified based on a "buy-and-hold" assumption (repriced and adjusted for corporate actions). Analysis is then done using current mar