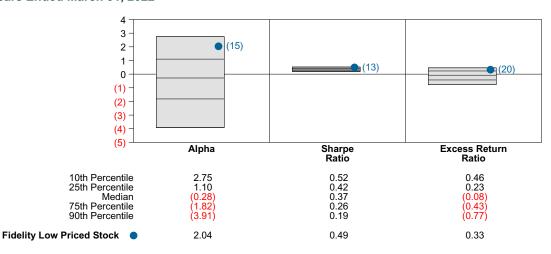

delity Low Priced Stock Return Analysis Summary

#### **Return Analysis**

The graphs below analyze the manager's return on both a risk-adjusted and unadjusted basis. The first chart illustrates the manager's ranking over different periods versus the appropriate style group. The second chart shows the historical quarterly and cumulative manager returns versus the appropriate market benchmark. The last chart illustrates the manager's ranking relative to their style using various risk-adjusted return measures.

## Performance vs Callan Mid Cap Value Mutual Funds (Net)



## Cumulative and Quarterly Relative Returns vs Russell MidCap Value Idx



Risk Adjusted Return Measures vs Russell MidCap Value Idx Rankings Against Callan Mid Cap Value Mutual Funds (Net) Five Years Ended March 31, 2022





# Fidelity Low Priced Stock Equity Characteristics Analysis Summary

#### **Portfolio Characteristics**

This graph compares the manager's portfolio characteristics with the range of characteristics for the portfolios which make up the manager's style group. This analysis illustrates whether the manager's current holdings are consistent with other managers employing the same style.

## Portfolio Characteristics Percentile Rankings Rankings Against Callan Mid Cap Value Mutual Funds as of March 31, 2022



#### **Sector Weights**

The graph below contrasts the manager's sector weights with those of the benchmark and median sector weights across the members of the peer group. The magnitude of sector weight differences from the index and the manager's sector diversification are also shown.