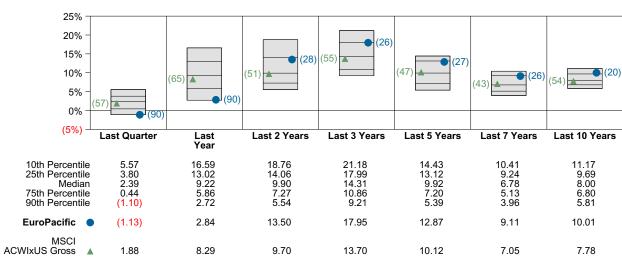

rategies. Switched from Class R-5 Shares to Class R-6 Shares in December 2009.

#### **Quarterly Summary and Highlights**

- EuroPacific's portfolio posted a (1.13)% return for the quarter placing it in the 90 percentile of the Callan Non US Equity Mutual Funds group for the quarter and in the 90 percentile for the last year.
- EuroPacific's portfolio underperformed the MSCI ACWIxUS Gross by 3.01% for the quarter and underperformed the MSCI ACWIxUS Gross for the year by 5.46%.

### **Quarterly Asset Growth**

| Beginning Market Value    | \$34,971,397 |
|---------------------------|--------------|
| Net New Investment        | \$-2,000,000 |
| Investment Gains/(Losses) | \$-337,298   |
| Ending Market Value       | \$32,634,099 |

## Performance vs Callan Non US Equity Mutual Funds (Net)



## Relative Return vs MSCI ACWIxUS Gross



## Callan Non US Equity Mutual Funds (Net) Annualized Five Year Risk vs Return





## EuroPacific Return Analysis Summary

#### **Return Analysis**

The graphs below analyze the manager's return on both a risk-adjusted and unadjusted basis. The first chart illustrates the manager's ranking over different periods versus the appropriate style group. The second chart shows the historical quarterly and cumulative manager returns versus the appropriate market benchmark. The last chart illustrates the manager's ranking relative to their style using various risk-adjusted return measures.

## Performance vs Callan Non US Equity Mutual Funds (Net)



### Cumulative and Quarterly Relative Return vs MSCI ACWIxUS Gross



Risk Adjusted Return Measures vs