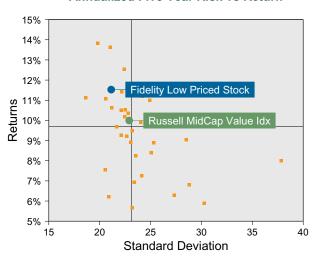

)% return for the quarter placing it in the 60 percentile of the Callan Mid Cap Value Mutual Funds group for the quarter and in the 91 percentile for the last year.
- Fidelity Low Priced Stock's portfolio underperformed the Russell MidCap Value Idx by 0.48% for the quarter and underperformed the Russell MidCap Value Idx for the year by 4.57%.

#### **Quarterly Asset Growth**

| Beginning Market Value    | \$20,357,577 |
|---------------------------|--------------|
| Net New Investment        | \$0          |
| Investment Gains/(Losses) | \$-469,295   |
| Ending Market Value       | \$19,888,282 |

#### Performance vs Callan Mid Cap Value Mutual Funds (Net)



#### Relative Return vs Russell MidCap Value Idx



## Callan Mid Cap Value Mutual Funds (Net) Annualized Five Year Risk vs Return





# Fidelity Low Priced Stock Return Analysis Summary

#### **Return Analysis**

The graphs below analyze the manager's return on both a risk-adjusted and unadjusted basis. The first chart illustrates the manager's ranking over different periods versus the appropriate style group. The second chart shows the historical quarterly and cumulative manager returns versus the appropriate market benchmark. The last chart illustrates the manager's ranking relative to their style using various risk-adjusted return measures.

## Performance vs Callan Mid Cap Value Mutual Funds (Net)



## Cumulative and Quarterly Relative Returns vs Russell MidCap Value Idx



Risk Adjusted Return Measures vs Russell MidCap Value Idx Rankings Against Callan Mid Cap Value Mutual Funds (Net) Five Years Ended March 31