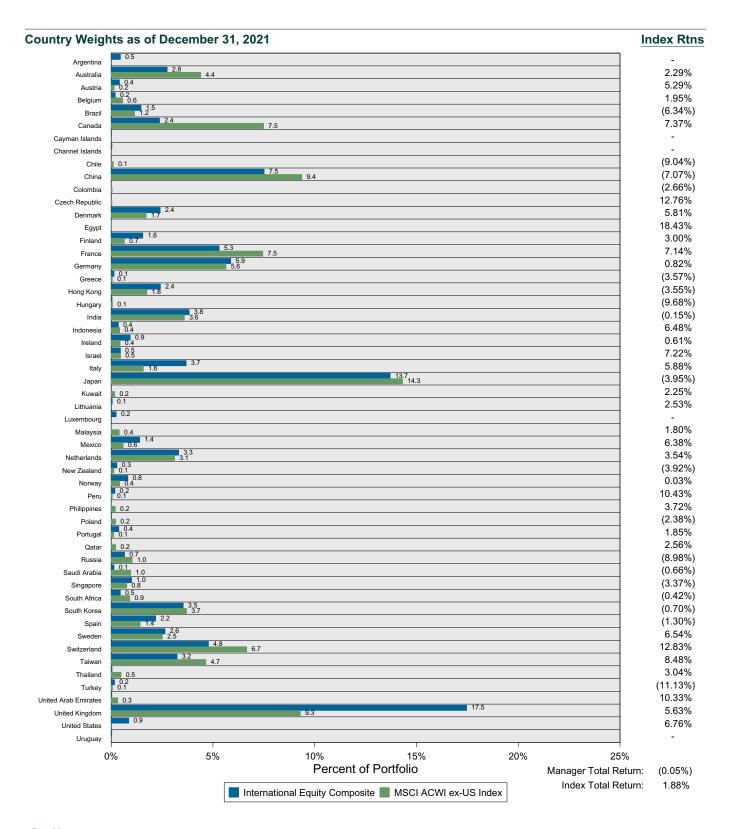

" assumption (repriced and adjusted for corporate actions). Analysis is then done using current market and company financial data.



## Country Allocation International Equity Composite VS MSCI ACWI ex-US Index

### **Country Allocation**

The chart below contrasts the portfolio's country allocation with that of the index as of December 31, 2021. This chart is useful because large deviations in country allocation relative to the index are often good predictors of tracking error in the subsequent quarter. To the extent that the portfolio allocation is similar to the index, the portfolio should experience more "index-like" performance. In order to illustrate the performance effect on the portfolio and index of these country allocations, the individual index country returns are also shown.





# International Holdings Based Style Analysis For One Quarter Ended December 31, 2021

This page analyzes and compares the investment styles of multiple portfolios using a detailed holdings-based style analysis methodology. The size component of style is measured by the weighted median market capitalization of the holdings. The value/core/growth style dimension is captured by the "Combined Z-Score" of the portfolio. This score is based on eight fundamental factors used in the MSCI stock style scoring system. The table below gives a more detailed breakdown of several relevant style metrics on the portfolios.

Style Map Holdings for One Quarter Ended December 31, 2021



|                               | Weight  | Wtd Median | Combined | Growth  | Value   | Number of    | Security