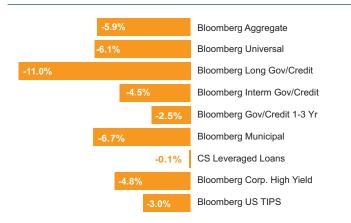

s also performed well

- Consumer ABS was the best within the sector due to its shorter duration profile and solid consumer spending.
- Conduit CMBS traded in line as the economy re-opens.
- Agency MBS saw duration extend by 0.4 year due to higher rates.
- The U.S. yield curve "bear-flattened" as the Fed pivoted to focus on higher-than-expected inflation.
- The U.S. yield curve (2Y/10Y) inverted on the last (intra) day of the quarter, which has not been seen since Aug. 2019.
- Despite rates moving higher this year, could the recent backup indicate a new regime of higher rates, or is the market simply trading to the higher end of this secular range that has persisted for nearly 40 years?

### **U.S. Treasury Yield Curves**



Source: Bloomberg

### **U.S. Fixed Income: Quarterly Returns**



Sources: Bloomberg and Credit Suisse

### U.S. Fixed Income: One-Year Returns



Sources: Bloomberg and Credit Suisse

### FIXED INCOME (Continued)

### **Municipal Bonds**

### Municipal bond returns hurt by rising rates

- Bloomberg Municipal Bond Index suffered its worst quarterly return since 3Q81.
- Lower quality underperformed: BBB -7.1%; AAA -6.1%
- As with U.S. Treasuries, the muni yield curve flattened with 2-year yields rising more than 10-year and 30-year yields

### Valuations relatively attractive

- 10-year AAA Muni/10-year U.S. Treasury ratio = 94%
- Up from 68% at year-end; 10-year median = 90%
- Municipal Bond Index after-tax yield = 4.4% (tax rate of 37%)

### Supply/demand

- Heavy outflows in 1Q22 following record inflows in 2021
- \$22 billion in outflows in 1Q (one-