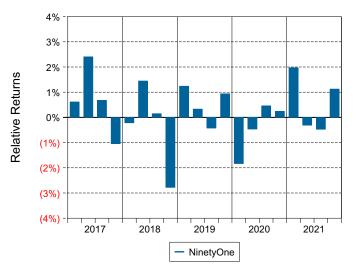

uarterly Summary and Highlights**

- NinetyOne's portfolio posted a (0.20)% return for the quarter placing it in the 37 percentile of the Morningstar Diversified Emg Mkts Fds group for the quarter and in the 48 percentile for the last year.
- NinetyOne's portfolio outperformed the MSCI EM by 1.11% for the quarter and outperformed the MSCI EM for the year by 2.26%.

| Quarterly Asset G | Growth       |
|-------------------|--------------|
| Market Value      | \$17,237,704 |

| Dogiming Markot Value     | Ψ17,207,701 |
|---------------------------|-------------|
| Net New Investment        | \$0         |
| Investment Gains/(Losses) | \$0         |

Ending Market Value \$17,237,704

Reginning

### Performance vs Morningstar Diversified Emg Mkts Fds (Net)



#### Relative Return vs MSCI EM



## Morningstar Diversified Emg Mkts Fds (Net) Annualized Five Year Risk vs Return





## NinetyOne Return Analysis Summary

#### **Return Analysis**

The graphs below analyze the manager's return on both a risk-adjusted and unadjusted basis. The first chart illustrates the manager's ranking over different periods versus the appropriate style group. The second chart shows the historical quarterly and cumulative manager returns versus the appropriate market benchmark. The last chart illustrates the manager's ranking relative to their style using various risk-adjusted return measures.

### Performance vs Morningstar Diversified Emg Mkts Fds (Net)



## **Cumulative and Quarterly Relative Return vs MSCI EM**



Risk Adjusted Return Measures vs MSCI EM Rankings Against Morningstar Diversifie