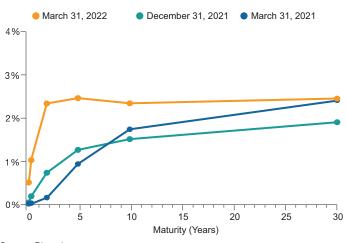

elped by floating rate coupons/low duration

### Securitized sectors also performed well

- Consumer ABS was the best within the sector due to its shorter duration profile and solid consumer spending.
- Conduit CMBS traded in line as the economy re-opens.
- Agency MBS saw duration extend by 0.4 year due to higher rates.
- The U.S. yield curve "bear-flattened" as the Fed pivoted to focus on higher-than-expected inflation.
- The U.S. yield curve (2Y/10Y) inverted on the last (intra) day of the quarter, which has not been seen since Aug. 2019.
- Despite rates moving higher this year, could the recent backup indicate a new regime of higher rates, or is the market simply trading to the higher end of this secular range that has persisted for nearly 40 years?

### **U.S. Treasury Yield Curves**



Source: Bloomberg

### **U.S. Fixed Income: Quarterly Returns**



Sources: Bloomberg and Credit Suisse

### U.S. Fixed Income: One-Year Returns



Sources: Bloomberg and Credit Suisse

### FIXED INCOME (Continued)

### **Municipal Bonds**

### Municipal bond returns hurt by rising rates

- Bloomberg Municipal Bond Index suffered its worst quarterly return since 3Q81.
- Lower quality underperformed: BBB -7.1%; AAA -6.1%
- As with U.S. Treasuries, the muni yield curve flattened with 2-year yields rising more than 10-year and 30-year yields

### Valuations relatively attractive

- 10-year AAA Muni/10-year U.S. Treasury ratio = 94%
- Up from 68% at year-end; 10-year median = 90%
- Municipal Bond Index after-tax yield = 4.4% (tax rate of 37%)

### Supply/demand

- Heavy outflows in 1Q22 foll