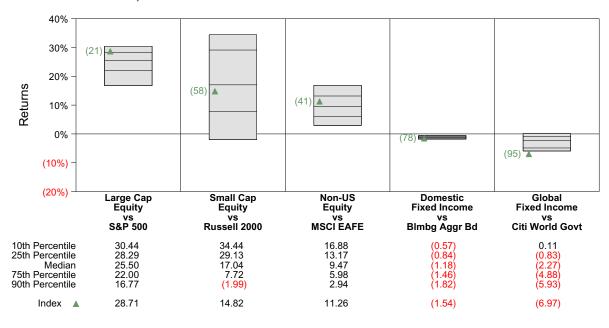

below illustrate the range of returns across managers in Callan's Mutual Fund database over the most recent one quarter and one year time periods. The database is broken down by asset class to illustrate the difference in returns across those asset classes. An appropriate index is also shown for each asset class for comparison purposes. As an example, the first bar in the upper chart illustrates the range of returns for domestic equity managers over the last quarter. The triangle represents the S&P 500 return. The number next to the triangle represents the ranking of the S&P 500 in the Large Cap Equity manager database.

#### Range of Mutual Fund Returns by Asset Class One Quarter Ended December 31, 2021



#### Range of Mutual Fund Returns by Asset Class One Year Ended December 31, 2021





# Domestic Equity Active Management Overview

The S&P 500 was one of the best-performing major indices for the quarter (+11.0%) and the year (+28.7%). While every sector posted double-digit results for the year, returns were mixed in 4Q. For the quarter, Communication Services (0%) was the laggard, and Real Estate (+18%) and Tech (+17%) took the top slots. For the year, the worst sector was Utilities (+18%) and the best was Energy (+55%). Since the market low in March 2020, the S&P 500 is up over 100%. Growth stocks outperformed value for the quarter and the year in the large cap space, but mid cap and small cap growth underperformed value for both periods.





# International Equity Active Management Overview

Non-U.S. stocks were hurt by U.S. dollar strength; the MSCI ACWI ex-USA In