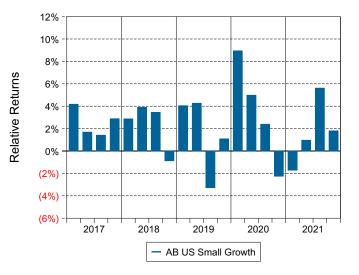

### **Quarterly Summary and Highlights**

- AB US Small Growth's portfolio posted a 1.80% return for the quarter placing it in the 46 percentile of the Callan Small Cap Growth Mutual Funds group for the quarter and in the 42 percentile for the last year.
- AB US Small Growth's portfolio outperformed the Russell 2000 Growth Index by 1.79% for the quarter and outperformed the Russell 2000 Growth Index for the year by 6.88%.

#### **Quarterly Asset Growth**

| Beginning Market Value    | \$18,345,866 |
|---------------------------|--------------|
| Net New Investment        | \$0          |
| Investment Gains/(Losses) | \$330,996    |

\$18,676,862

**Ending Market Value** 

#### Performance vs Callan Small Cap Growth Mutual Funds (Net)



#### Relative Return vs Russell 2000 Growth Index



## Callan Small Cap Growth Mutual Funds (Net) Annualized Five Year Risk vs Return





# AB US Small Growth Return Analysis Summary

#### **Return Analysis**

The graphs below analyze the manager's return on both a risk-adjusted and unadjusted basis. The first chart illustrates the manager's ranking over different periods versus the appropriate style group. The second chart shows the historical quarterly and cumulative manager returns versus the appropriate market benchmark. The last chart illustrates the manager's ranking relative to their style using various risk-adjusted return measures.

### Performance vs Callan Small Cap Growth Mutual Funds (Net)



#### Cumulative and Quarterly Relative Return vs Russell 2000 Growth Index



Risk Adjusted Return Measures vs Russell 2000 Growth Ind