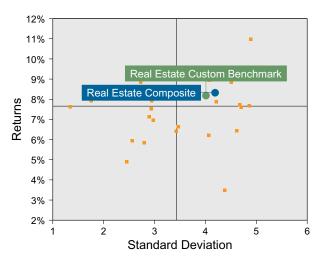

rter placing it in the 5 percentile of the Callan Open End Core Cmmingled Real Est group for the quarter and in the 22 percentile for the last year.
- Real Estate Composite's portfolio outperformed the Real Estate Custom Benchmark by 1.49% for the quarter and outperformed the Real Estate Custom Benchmark for the year by 0.12%.

#### **Quarterly Asset Growth**

| Beginning Market Value    | \$69,419,436 |
|---------------------------|--------------|
| Net New Investment        | \$0          |
| Investment Gains/(Losses) | \$6,157,806  |
| Ending Market Value       | \$75,577,242 |

#### Performance vs Callan Open End Core Cmmingled Real Est (Net)



#### Relative Returns vs Real Estate Custom Benchmark



# Callan Open End Core Cmmingled Real Est (Net) Annualized Five Year Risk vs Return





# RREEF Private Period Ended December 31, 2021

#### **Investment Philosophy**

RREEF America II acquires 100 percent equity interests in small- to medium-sized (\$10 million to \$70 million) apartment, industrial, retail and office properties in targeted metropolitan areas within the continental United States. The fund capitalizes on RREEF's national research capabilities and market presence to identify superior investment opportunities in major metropolitan areas across the United States.

#### **Quarterly Summary and Highlights**

- RREEF Private's portfolio posted a 10.64% return for the quarter placing it in the 2 percentile of the Callan Open End Core Cmmingled Real Est group for the quarter and in the 8 percentile for the last year.
- RREEF Private's portfolio outperformed the N