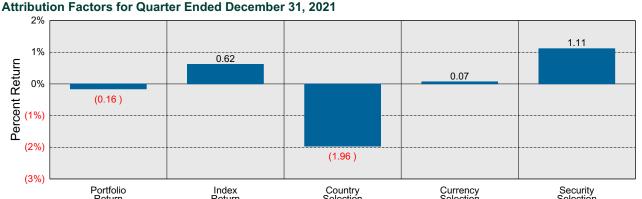

any financial data.



## T. Rowe Price Intl Small Cap vs MSCI ACWI ex US Small Cap Attribution for Quarter Ended December 31, 2021

## **International Attribution**

The first chart below illustrates the return for each country in the index sorted from high to low. The total return for the index is highlighted with a dotted line. The second chart (countries presented in the same order) illustrates the manager's country allocation decisions relative to the index. To the extent that the manager over-weighted a country that had a higher return than the total return for the index (above the dotted line) it contributes positively to the manager's country (or currency) selection effect. The last chart details the manager return, the index return, and the attribution factors for the quarter.







## NinetyOne Period Ended December 31, 2021

### **Investment Philosophy**

Ninety One North America's 4Factor Equity team believes that share prices are driven by four key attributes over time and investing in companies that display these characteristics will drive long-term performance. They look to invest in high quality, attractively valued companies, which are improving operating performance and receiving increasing investor attention. These four factors (i.e., Strategy, Value, Earnings, and Technicals) are confirmed as performance drivers by academic research, empirical testing and intuitive reasoning. They believe that each factor can be a source of outperformance but in combination they are intended to produce more stable returns over the market cycle. Ninety One North America'