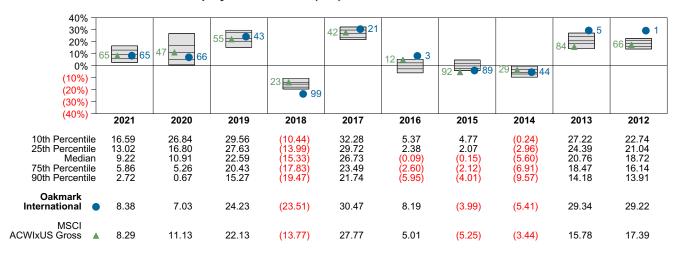

rket Value       | \$34,832,923 |

### Performance vs Callan Non US Equity Mutual Funds (Net)



### Relative Return vs MSCI ACWIXUS Gross



## Callan Non US Equity Mutual Funds (Net) Annualized Five Year Risk vs Return





# Oakmark International Return Analysis Summary

#### **Return Analysis**

The graphs below analyze the manager's return on both a risk-adjusted and unadjusted basis. The first chart illustrates the manager's ranking over different periods versus the appropriate style group. The second chart shows the historical quarterly and cumulative manager returns versus the appropriate market benchmark. The last chart illustrates the manager's ranking relative to their style using various risk-adjusted return measures.

## Performance vs Callan Non US Equity Mutual Funds (Net)



## Cumulative and Quarterly Relative Return vs MSCI ACWIxUS Gross



Risk Adjusted Return Measures vs MSCI ACWIxUS Gross Rankings Against Callan Non US Equity Mutual Funds (Net) Five Years Ended December 31, 2021





# Oakmark International Equity Characteristics Analysis Summary

#### **Portfolio Characteristics**

This graph compares the manager's portfolio characteristics with the range of characteristics for the portfolios which make up the manager's style group. This analysis illustrates whether the manager's current holdings are consistent with other managers employing the same style.

## Portfolio Characteristics Percentile Rankings Rankings Against Callan Non US Equity Mutual Funds as of December 31, 2021



#### **Sector Weights**

The graph below contrasts the manager's sector