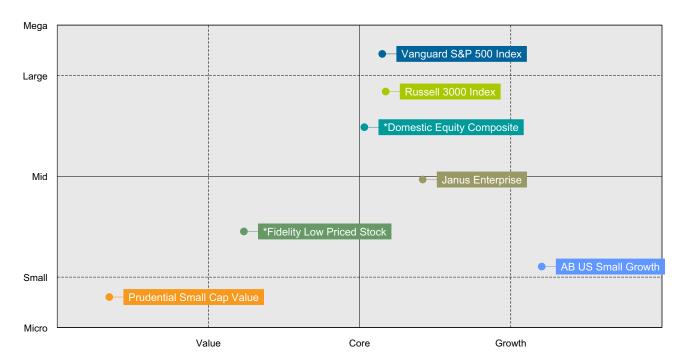

-and-hold" assumption (repriced and adjusted for corporate actions). Analysis is then done using current market and company financial data.



## Holdings Based Style Analysis For One Quarter Ended March 31, 2022

This page analyzes and compares the investment styles of multiple portfolios using a detailed holdings-based style analysis methodology. The size component of style is measured by the weighted median market capitalization of the holdings. The value/core/growth style dimension is captured by the "Combined Z-Score" of the portfolio. This score is based on eight fundamental factors used in the MSCI stock style scoring system. The table below gives a more detailed breakdown of several relevant style metrics on the portfolios.

Style Map Holdings for One Quarter Ended March 31, 2022



|                            | Weight  | Wtd Median | Combined | Growth  | Value   | Number of    | Security        |
|----------------------------|---------|------------|----------|---------|---------|--------------|-----------------|
|                            | %       | Mkt Cap    | Z-Score  | Z-Score | Z-Score | Securities I | Diversification |
| Vanguard S&P 500 Index     | 71.05%  | 203.68     | (0.02)   | (0.02)  | (0.01)  | 504          | 39.45           |
| *Fidelity Low Priced Stock | 7.85%   | 9.80       | (0.65)   | (0.11)  | 0.54    | 838          | 30.02           |
| Janus Enterprise           | 7.36%   | 17.70      | 0.18     | (0.04)  | (0.23)  | 76           | 20.97           |
| Prudential Small Cap Value | 7.90%   | 1.93       | (1.26)   | (0.25)  | 1.01    | 303