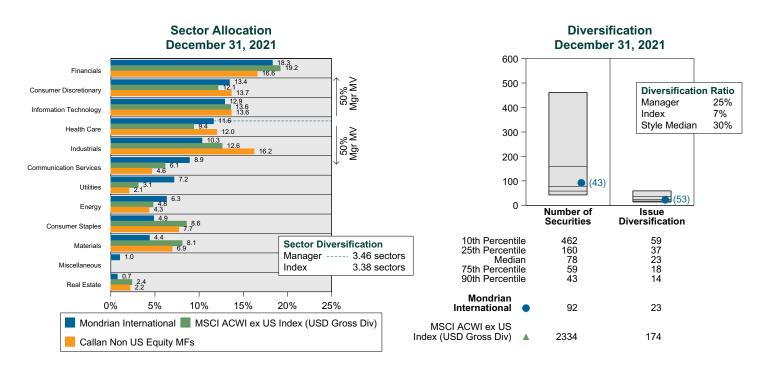

lysis illustrates whether the manager's current holdings are consistent with other managers employing the same style.

## Portfolio Characteristics Percentile Rankings Rankings Against Callan Non US Equity Mutual Funds as of December 31, 2021



#### **Sector Weights**

The graph below contrasts the manager's sector weights with those of the benchmark and median sector weights across the members of the peer group. The magnitude of sector weight differences from the index and the manager's sector diversification are also shown. Diversification by number and concentration of holdings are also compared to the benchmark and peer group. Issue Diversification represents by count, and Diversification Ratio by percent, the number of holdings that account for half of the portfolio's market value.





# Mondrian International vs MSCI ACWIxUS Gross Attribution for Quarter Ended December 31, 2021

#### **International Attribution**

The first chart below illustrates the return for each country in the index sorted from high to low. The total return for the index is highlighted with a dotted line. The second chart (countries presented in the same order) illustrates the manager's country allocation decisions relative to the index. To the extent that the manager over-weighted a country that had a higher return than the total return for the index (above the dotted line) it contributes positively to the manager's country (or currency) selection effect. The last chart details the manager return, the index return, and the attribution factors for the quarter.







## T. Rowe Price Intl Small