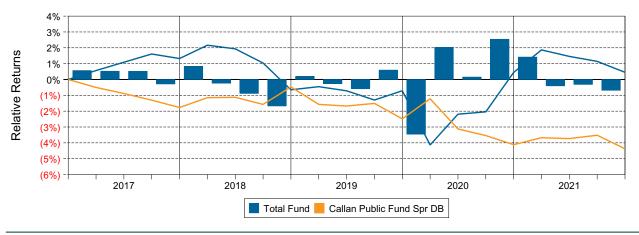

atabase (Net)



#### **Relative Return vs Total Fund Benchmark**



## Callan Public Fund Sponsor Database (Net) Annualized Five Year Risk vs Return





## Total Fund Return Analysis Summary

#### **Return Analysis**

The graphs below analyze the manager's return on both a risk-adjusted and unadjusted basis. The first chart illustrates the manager's ranking over different periods versus the appropriate style group. The second chart shows the historical quarterly and cumulative manager returns versus the appropriate market benchmark. The last chart illustrates the manager's ranking relative to their style using various risk-adjusted return measures.

#### Performance vs Callan Public Fund Sponsor Database (Net)



#### **Cumulative and Quarterly Relative Return vs Total Fund Benchmark**



Risk Adjusted Return Measures vs Total Fund Benchmark Rankings Against Callan Public Fund Sponsor Database (Net) Five Years Ended December 31, 2021





## Mendocino County Employees' Retirement Association Performance vs Callan Public Fund Sponsor Database Periods Ended December 31, 2021

#### **Return Ranking**

The chart below illustrates fund rankings over various periods versus the Callan Public Fund Sponsor Database. The bars represent the range of returns from the 10th percentile to the 90th percentile for each period for all funds in the Callan Public Fund Sponsor Database. The numbers to the right of the bar represent the percentile rankings of the fund being analyzed. The table below the chart details the rates of return plotted in the graph above.





<sup>\*</sup> Current Qu