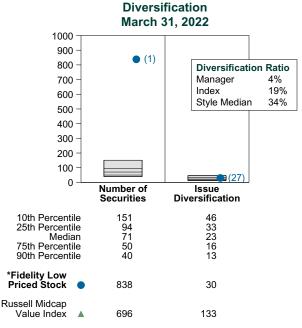

alysis illustrates whether the manager's current holdings are consistent with other managers employing the same style.

## Portfolio Characteristics Percentile Rankings Rankings Against Callan Mid Cap Value Mutual Funds as of March 31, 2022



#### **Sector Weights**

The graph below contrasts the manager's sector weights with those of the benchmark and median sector weights across the members of the peer group. The magnitude of sector weight differences from the index and the manager's sector diversification are also shown. Diversification by number and concentration of holdings are also compared to the benchmark and peer group. Issue Diversification represents by count, and Diversification Ratio by percent, the number of holdings that account for half of the portfolio's market value.





<sup>\*3/31/22</sup> portfolio characteristics generated using most recently available holdings (1/31/22) modified based on a "buy-and-hold" assumption (repriced and adjusted for corporate actions). Analysis is then done using current market and company financial data.



## Janus Enterprise Period Ended March 31, 2022

#### **Investment Philosophy**

Janus believes that investing in companies with sustainable growth and high return on invested capital can drive consistent returns with moderate risk. The team seeks to identify mid cap companies with high quality management teams that wisely allocate capital to drive growth over time. Switched from Class T Shares to Class I Shares in December 2009 and Class N Shares in July 2016.

#### **Quarterly Summary and Highlights**

- Janus Enterpr