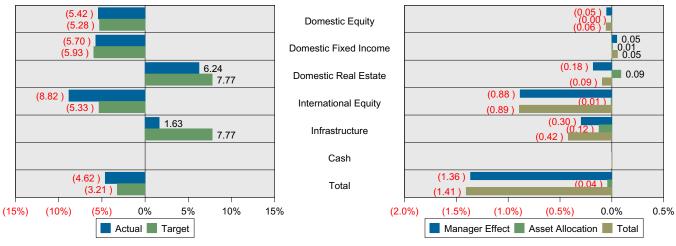

witched to CIT in November 2015.

## **Quarterly Total Fund Relative Attribution - March 31, 2022**

The following analysis approaches Total Fund Attribution from the perspective of relative return. Relative return attribution separates and quantifies the sources of total fund excess return relative to its target. This excess return is separated into two relative attribution effects: Asset Allocation Effect and Manager Selection Effect. The Asset Allocation Effect represents the excess return due to the actual total fund asset allocation differing from the target asset allocation. Manager Selection Effect represents the total fund impact of the individual managers excess returns relative to their benchmarks.





## **Actual vs Target Returns**

## **Relative Attribution by Asset Class**



#### Relative Attribution Effects for Quarter ended March 31, 2022

| Asset Class           | Effective<br>Actual<br>Weight | Effective<br>Target<br>Weight | Actual<br>Return | Target<br>Return | Manager<br>Effect | Asset<br>Allocation | Total<br>Relative<br>Return |
|-----------------------|-------------------------------|-------------------------------|------------------|------------------|-------------------|---------------------|-----------------------------|
| Domestic Equity       | 37%                           | 37%                           | (5.42%)          | (5.28%)          | (0.05%)           | (0.00%)             | (0.06%)                     |
| Domestic Fixed Income | e 21%                         | 21%                           | (5.70%)          | (5.93%)          | 0.