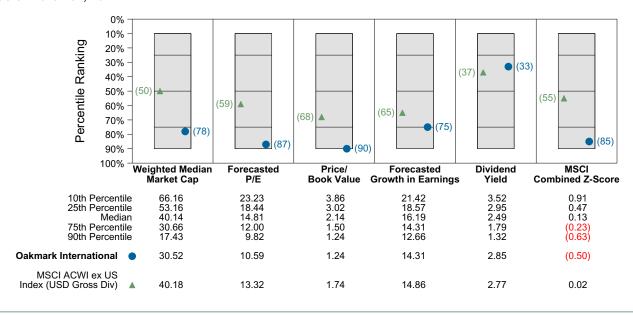

ed return measures.

# Performance vs Callan Non US Equity Mutual Funds (Net)



## Cumulative and Quarterly Relative Returns vs MSCI ACWIxUS Gross



Risk Adjusted Return Measures vs MSCI ACWIXUS Gross Rankings Against Callan Non US Equity Mutual Funds (Net) Five Years Ended March 31, 2022





# Oakmark International Equity Characteristics Analysis Summary

#### **Portfolio Characteristics**

This graph compares the manager's portfolio characteristics with the range of characteristics for the portfolios which make up the manager's style group. This analysis illustrates whether the manager's current holdings are consistent with other managers employing the same style.

# Portfolio Characteristics Percentile Rankings Rankings Against Callan Non US Equity Mutual Funds as of March 31, 2022



#### **Sector Weights**





# Oakmark International vs MSCI ACWIxUS Gross Attribution for Quarter Ended March 31, 2022

#### **International Attribution**

The first chart below illustrates the return for each country in the index sorted from high to low. The total return for the index is highlighted with a dotted line. The second chart (countries presented in the same order) illustrates the manager's country allocation decisions relative to the index. To the extent that the manager over-weighted a country that had a higher return than the total return for the index (above the dotted line) it contributes positively to the manager's country (or currency) selection effect. The last chart details the manager return, the index return, and the attribution factors for the quarter.







# Mo