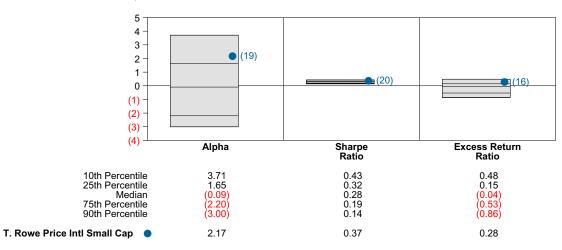

l Cap Return Analysis Summary

#### **Return Analysis**

The graphs below analyze the manager's return on both a risk-adjusted and unadjusted basis. The first chart illustrates the manager's ranking over different periods versus the appropriate style group. The second chart shows the historical quarterly and cumulative manager returns versus the appropriate market benchmark. The last chart illustrates the manager's ranking relative to their style using various risk-adjusted return measures.

#### Performance vs Callan International Small Cap Mut Funds (Net)



## Cumulative and Quarterly Relative Returns vs MSCI ACWI ex US Small Cap



Risk Adjusted Return Measures vs MSCI ACWI ex US Small Cap Rankings Against Callan International Small Cap Mut Funds (Net) Five Years Ended March 31, 2022





# T. Rowe Price Intl Small Cap Equity Characteristics Analysis Summary

#### **Portfolio Characteristics**

This graph compares the manager's portfolio characteristics with the range of characteristics for the portfolios which make up the manager's style group. This analysis illustrates whether the manager's current holdings are consistent with other managers employing the same style.

## Portfolio Characteristics Percentile Rankings Rankings Against Callan International Small Cap Mut Funds as of March 31, 2022



#### **Sector Weights**





# T. Rowe Price Intl Small Cap vs MSCI ACWI ex US Small Cap Attribution for Quarter Ended March 31, 2022

#### **International Attribution**

The first chart below illustrates the return for each country in the index sorted from high to low. The t