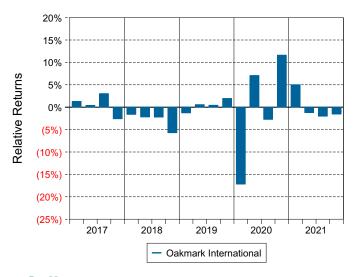

n November 2015.

#### **Quarterly Summary and Highlights**

- Oakmark International's portfolio posted a 0.30% return for the quarter placing it in the 77 percentile of the Callan Non US Equity Mutual Funds group for the quarter and in the 65 percentile for the last year.
- Oakmark International's portfolio underperformed the MSCI ACWIxUS Gross by 1.59% for the quarter and outperformed the MSCI ACWIxUS Gross for the year by 0.08%.

### **Quarterly Asset Growth**

| Beginning Market Value    | \$34,730,171 |
|---------------------------|--------------|
| Net New Investment        | \$0          |
| Investment Gains/(Losses) | \$102,752    |
| Ending Market Value       | \$34,832,923 |

### Performance vs Callan Non US Equity Mutual Funds (Net)



### Relative Return vs MSCI ACWIXUS Gross



## Callan Non US Equity Mutual Funds (Net) Annualized Five Year Risk vs Return





# Oakmark International Return Analysis Summary

#### **Return Analysis**

The graphs below analyze the manager's return on both a risk-adjusted and unadjusted basis. The first chart illustrates the manager's ranking over different periods versus the appropriate style group. The second chart shows the historical quarterly and cumulative manager returns versus the appropriate market benchmark. The last chart illustrates the manager's ranking relative to their style using various risk-adjusted return measures.

## Performance vs Callan Non US Equity Mutual Funds (Net)



## Cumulative and Quarterly Relative Return vs MSCI ACWIxUS Gross



Risk Adjusted Return Measures vs MSCI ACWIxUS Gross Rankings Against