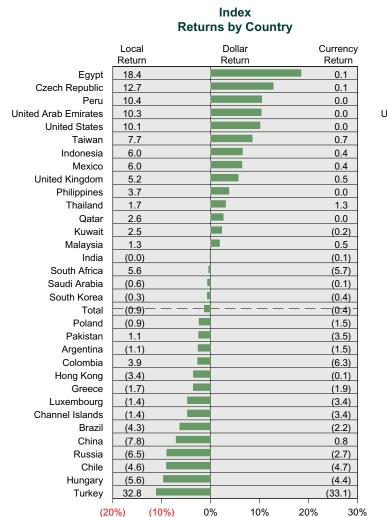

s then done using current market and company financial data.



## NinetyOne vs MSCI EM Attribution for Quarter Ended December 31, 2021

#### International Attribution

The first chart below illustrates the return for each country in the index sorted from high to low. The total return for the index is highlighted with a dotted line. The second chart (countries presented in the same order) illustrates the manager's country allocation decisions relative to the index. To the extent that the manager over-weighted a country that had a higher return than the total return for the index (above the dotted line) it contributes positively to the manager's country (or currency) selection effect. The last chart details the manager return, the index return, and the attribution factors for the quarter.



# Beginning Relative Weights (Portfolio - Index)









## Domestic Fixed Income Composite Period Ended December 31, 2021

## **Quarterly Summary and Highlights**

- Domestic Fixed Income Composite's portfolio posted a (0.25)% return for the quarter placing it in the 76 percentile of the Public Fund - Domestic Fixed group for the quarter and in the 57 percentile for the last year.
- Domestic Fixed Income Composite's portfolio underperformed the Blmbg Aggregate by 0.26% for the quarter and outperformed the Blmbg Aggregate for the year by 0.66%.

### **Quarterly Asset Growth**

Beginning Market Value \$147,919,916
Net New Investment \$3,000,000
Investment Gains/(Losses) \$-350,337

Ending Market Value \$150,569,579

## Performance vs Public Fund - Domestic Fixed (Net)



#### Relative Re