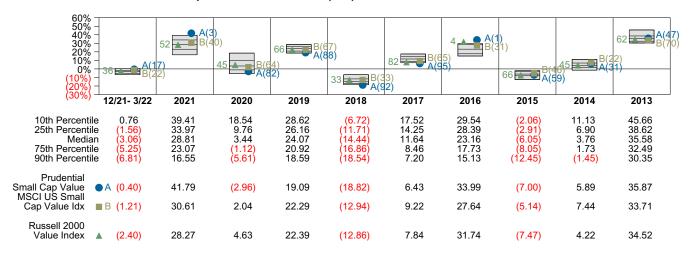

| \$20,018,157 |

## Performance vs Callan Small Cap Value Mutual Funds (Net)



# Relative Return vs Russell 2000 Value Index



# Callan Small Cap Value Mutual Funds (Net) Annualized Five Year Risk vs Return





# Prudential Small Cap Value Return Analysis Summary

#### **Return Analysis**

The graphs below analyze the manager's return on both a risk-adjusted and unadjusted basis. The first chart illustrates the manager's ranking over different periods versus the appropriate style group. The second chart shows the historical quarterly and cumulative manager returns versus the appropriate market benchmark. The last chart illustrates the manager's ranking relative to their style using various risk-adjusted return measures.

#### Performance vs Callan Small Cap Value Mutual Funds (Net)



## Cumulative and Quarterly Relative Returns vs Russell 2000 Value Index



Risk Adjusted Return Measures vs Russell 2000 Value Index Rankings Against Callan Small Cap Value Mutual Funds (Net) Five Years Ended March 31, 2022





# Prudential Small Cap Value Equity Characteristics Analysis Summary

#### **Portfolio Characteristics**

This graph compares the manager's portfolio characteristics with the range of characteristics for the portfolios which make up the manager's style group. This analysis illustrates whether the manager's current holdings are consistent with other managers employing the same style.

## Portfolio Characteristics Percentile Rankings Rankings Against Callan Small Cap Value Mutual Funds as of March 31, 2022



## **Sector Weights**





# AB US Small Growth Period