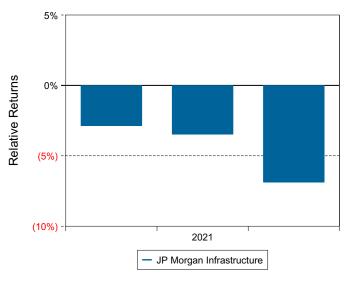

99 percentile of the Callan Open End Core Cmmingled Real Est group for the quarter and in the 98 percentile for the last three-quarter year.
- JP Morgan Infrastructure's portfolio underperformed the NCREIF NFI-ODCE Eq Wt Net by 7.38% for the quarter and underperformed the NCREIF NFI-ODCE Eq Wt Net for the three-quarter year by 15.13%.

| Quarterly | <b>Asset</b> | Growth |
|-----------|--------------|--------|
|-----------|--------------|--------|

| Beginning Market Value    | \$16,914,474 |
|---------------------------|--------------|
| Net New Investment        | \$0          |
| Investment Gains/(Losses) | \$-1         |
| Ending Market Value       | \$16,914,472 |

#### Performance vs Callan Open End Core Cmmingled Real Est (Net)



#### Relative Returns vs NCREIF NFI-ODCE Eq Wt Net



#### Cumulative Returns vs NCREIF NFI-ODCE Eq Wt Net





# Real Estate Composite Period Ended December 31, 2021

#### **Quarterly Summary and Highlights**

- Real Estate Composite's portfolio posted a 8.87% return for the quarter placing it in the 5 percentile of the Callan Open End Core Cmmingled Real Est group for the quarter and in the 22 percentile for the last year.
- Real Estate Composite's portfolio outperformed the Real Estate Custom Benchmark by 1.49% for the quarter and outperformed the Real Estate Custom Benchmark for the year by 0.12%.

#### **Quarterly Asset Growth**

| Beginning Market Value    | \$69,419,436 |
|---------------------------|--------------|
| Net New Investment        | \$0          |
| Investment Gains/(Losses) | \$6,157,806  |
| Ending Market Value       |