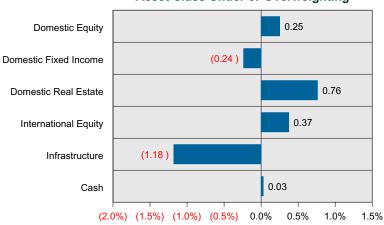

Eq Wt Net.

<sup>(1)</sup> Switched share class in June 2016.

<sup>(2)</sup> Switched to CIT in November 2015.

## **Quarterly Total Fund Relative Attribution - March 31, 2022**

The following analysis approaches Total Fund Attribution from the perspective of relative return. Relative return attribution separates and quantifies the sources of total fund excess return relative to its target. This excess return is separated into two relative attribution effects: Asset Allocation Effect and Manager Selection Effect. The Asset Allocation Effect represents the excess return due to the actual total fund asset allocation differing from the target asset allocation. Manager Selection Effect represents the total fund impact of the individual managers excess returns relative to their benchmarks.





## **Actual vs Target Returns**

## **Relative Attribution by Asset Class**



#### Relative Attribution Effects for Quarter ended March 31, 2022

| Asset Class           | Effective<br>Actual<br>Weight | Effective<br>Target<br>Weight | Actual<br>Return | Target<br>Return | Manager<br>Effect | Asset<br>Allocation | Total<br>Relative<br>Return |
|-----------------------|-------------------------------|-------------------------------|------------------|------------------|-------------------|---------------------|-----------------------------|
| Domestic Equity       | 37%                           | 37%                           | (5.42%)          | (5.28%)          | (0.05%)           | (0.00%)             | (0.06%)                     |
| Domestic Fixed Income | e 21%