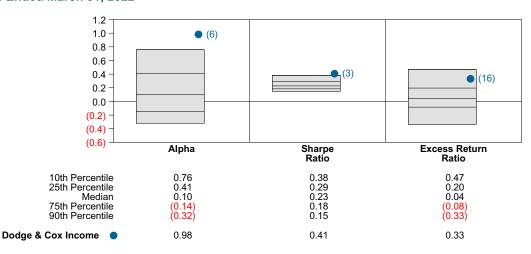

Year Risk vs Return





### Dodge & Cox Income Return Analysis Summary

### **Return Analysis**

The graphs below analyze the manager's return on both a risk-adjusted and unadjusted basis. The first chart illustrates the manager's ranking over different periods versus the appropriate style group. The second chart shows the historical quarterly and cumulative manager returns versus the appropriate market benchmark. The last chart illustrates the manager's ranking relative to their style using various risk-adjusted return measures.

### Performance vs Callan Core Bond Mutual Funds (Net)



### Cumulative and Quarterly Relative Returns vs Blmbg Aggregate



Risk Adjusted Return Measures vs Blmbg Aggregate Rankings Against Callan Core Bond Mutual Funds (Net) Five Years Ended March 31, 2022





# Dodge & Cox Income Bond Characteristics Analysis Summary

### **Portfolio Characteristics**

This graph compares the manager's portfolio characteristics with the range of characteristics for the portfolios which make up the manager's style group. This analysis illustrates whether the manager's current holdings are consistent with other managers employing the same style.

### Fixed Income Portfolio Characteristics Rankings Against Callan Core Bond Fixed Income as of March 31, 2022



### **Sector Allocation and Quality Ratings**

The first graph compares the manager's sector allocation with the average allocation across all the members of the manager's style. The second graph compares the manager's weighted average quality rating with the range of quality ratings for the style.





#