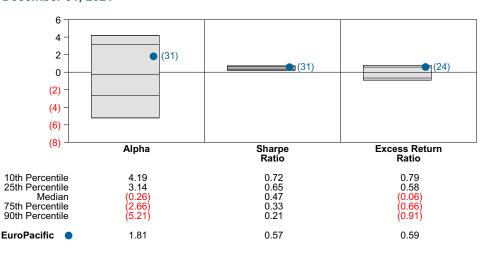

sk vs Return





## EuroPacific Return Analysis Summary

#### **Return Analysis**

The graphs below analyze the manager's return on both a risk-adjusted and unadjusted basis. The first chart illustrates the manager's ranking over different periods versus the appropriate style group. The second chart shows the historical quarterly and cumulative manager returns versus the appropriate market benchmark. The last chart illustrates the manager's ranking relative to their style using various risk-adjusted return measures.

## Performance vs Callan Non US Equity Mutual Funds (Net)



### Cumulative and Quarterly Relative Return vs MSCI ACWIxUS Gross



Risk Adjusted Return Measures vs MSCI ACWIxUS Gross Rankings Against Callan Non US Equity Mutual Funds (Net) Five Years Ended December 31, 2021





#### **EuroPacific**

## **Equity Characteristics Analysis Summary**

#### **Portfolio Characteristics**

This graph compares the manager's portfolio characteristics with the range of characteristics for the portfolios which make up the manager's style group. This analysis illustrates whether the manager's current holdings are consistent with other managers employing the same style.

## Portfolio Characteristics Percentile Rankings Rankings Against Callan Non US Equity Mutual Funds as of December 31, 2021



#### **Sector Weights**

The graph below contrasts the manager's sector weights with those of the benchmark and median sector weights across the members of the peer group. The magnitude of sector weight differences from the index and the manager's sector diversification are also sh