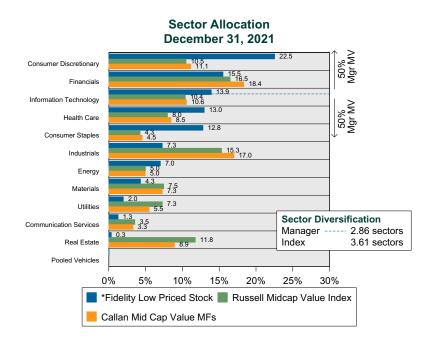

ysis illustrates whether the manager's current holdings are consistent with other managers employing the same style.

### Portfolio Characteristics Percentile Rankings Rankings Against Callan Mid Cap Value Mutual Funds as of December 31, 2021



#### **Sector Weights**

The graph below contrasts the manager's sector weights with those of the benchmark and median sector weights across the members of the peer group. The magnitude of sector weight differences from the index and the manager's sector diversification are also shown. Diversification by number and concentration of holdings are also compared to the benchmark and peer group. Issue Diversification represents by count, and Diversification Ratio by percent, the number of holdings that account for half of the portfolio's market value.





<sup>\*12/31/21</sup> portfolio characteristics generated using most recently available holdings (10/31/21) modified based on a "buy-and-hold" assumption (repriced and adjusted for corporate actions). Analysis is then done using current market and company financial data.



## Janus Enterprise Period Ended December 31, 2021

#### **Investment Philosophy**

Janus believes that investing in companies with sustainable growth and high return on invested capital can drive consistent returns with moderate risk. The team seeks to identify mid cap companies with high quality management teams that wisely allocate capital to drive growth over time. Switched from Class T Shares to Class I Shares in December 2009 and Class N Shares in July 2016.

#### **Quarterly Summary and Highlights**

- Janus