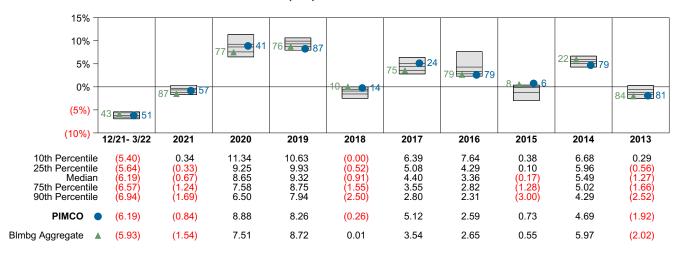

| \$-4,660,487 |
| Ending Market Value       | \$70,613,282 |

### Performance vs Callan Core Plus Mutual Funds (Net)



### Relative Return vs Blmbg Aggregate



## Callan Core Plus Mutual Funds (Net) Annualized Five Year Risk vs Return





### PIMCO Return Analysis Summary

### **Return Analysis**

The graphs below analyze the manager's return on both a risk-adjusted and unadjusted basis. The first chart illustrates the manager's ranking over different periods versus the appropriate style group. The second chart shows the historical quarterly and cumulative manager returns versus the appropriate market benchmark. The last chart illustrates the manager's ranking relative to their style using various risk-adjusted return measures.

### Performance vs Callan Core Plus Mutual Funds (Net)



### **Cumulative and Quarterly Relative Returns vs Blmbg Aggregate**



Risk Adjusted Return Measures vs Blmbg Aggregate Rankings Against Callan Core Plus Mutual Funds (Net) Five Years Ended March 31, 2022





### **PIMCO**

### **Bond Characteristics Analysis Summary**

### **Portfolio Characteristics**

This graph compares the manager's portfolio characteristics with the range of characteristics for the portfolios which make up the manager's style group. This analysis illustrates whether the manager's current holdings are consistent with other managers employing the same style.

### Fixed Income Portfolio Characteristics Rankings Against Callan Core Plus Fixed Income as of March 31, 2022



### **Sector Allocation and Quality Ratings**

The first graph compares the manager's sector al