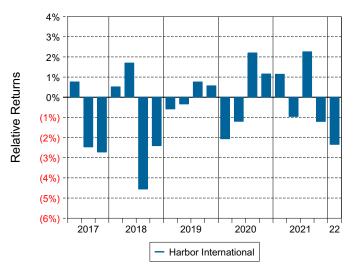

ve immediately.

## **Quarterly Summary and Highlights**

- Harbor International's portfolio posted a (7.55)% return for the quarter placing it in the 45 percentile of the Callan Non US Equity Mutual Funds group for the quarter and in the 57 percentile for the last year.
- Harbor International's portfolio underperformed the MSCI ACWIXUS Gross by 2.22% for the quarter and underperformed the MSCI ACWIXUS Gross for the year by 2.26%.

## **Quarterly Asset Growth**

| Beginning Market Value    | \$36,738,482 |
|---------------------------|--------------|
| Net New Investment        | \$0          |
| Investment Gains/(Losses) | \$-2,774,928 |
| Ending Market Value       | \$33,963,554 |

#### Performance vs Callan Non US Equity Mutual Funds (Net)



#### Relative Return vs MSCI ACWIxUS Gross



# Callan Non US Equity Mutual Funds (Net) Annualized Five Year Risk vs Return





# Harbor International Return Analysis Summary

#### **Return Analysis**

The graphs below analyze the manager's return on both a risk-adjusted and unadjusted basis. The first chart illustrates the manager's ranking over different periods versus the appropriate style group. The second chart shows the historical quarterly and cumulative manager returns versus the appropriate market benchmark. The last chart illustrates the manager's ranking relative to their style using various risk-adjusted return measures.

# Performance vs Callan Non US Equity Mutual Funds (Net)



## Cumulative and Quarterly Relative Returns vs MSCI ACWIxUS Gross



Risk Adjusted Return Measures vs MSCI ACWIXUS Gross Rankings Against Ca