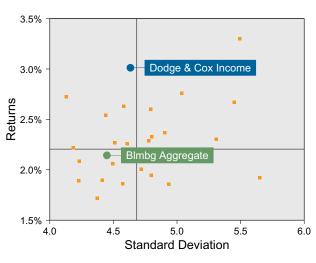

hts**

- Dodge & Cox Income's portfolio posted a (5.21)% return for the quarter placing it in the 7 percentile of the Callan Core Bond Mutual Funds group for the quarter and in the 13 percentile for the last year.
- Dodge & Cox Income's portfolio outperformed the Blmbg Aggregate by 0.73% for the quarter and outperformed the Blmbg Aggregate for the year by 0.51%.

### **Quarterly Asset Growth**

| Beginning Market Value    | \$75,295,811 |
|---------------------------|--------------|
| Net New Investment        | \$-1,500,000 |
| Investment Gains/(Losses) | \$-3,877,738 |
| Ending Market Value       | \$69.918.072 |

### Performance vs Callan Core Bond Mutual Funds (Net)



### Relative Return vs Blmbg Aggregate



## Callan Core Bond Mutual Funds (Net) Annualized Five Year Risk vs Return





### Dodge & Cox Income Return Analysis Summary

### **Return Analysis**

The graphs below analyze the manager's return on both a risk-adjusted and unadjusted basis. The first chart illustrates the manager's ranking over different periods versus the appropriate style group. The second chart shows the historical quarterly and cumulative manager returns versus the appropriate market benchmark. The last chart illustrates the manager's ranking relative to their style using various risk-adjusted return measures.

### Performance vs Callan Core Bond Mutual Funds (Net)



### Cumulative and Quarterly Relative Returns vs Blmbg Aggregate



Risk Adjusted Return Measures vs Blmbg Aggregate Rankings Against Callan Core Bond Mutual Funds (Net) Five Years Ended March 31, 2022





# Dodge & Cox Inco