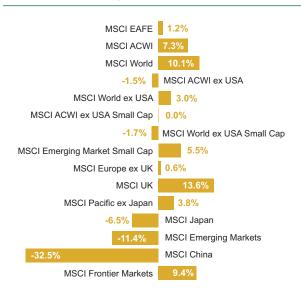

was the worst performer within emerging markets due to the removal of Russia from indices.

### U.S. dollar vs. other currencies

With the uncertainty of war, the U.S. dollar strengthened against other major currencies, including the yen, as the Bank of Japan maintained an easing policy.

### Value is attractive relative to history

- There are attractive valuations in multiple regions.
- Growth relative to value is more vulnerable as interest rates normalize.
- Global recovery from COVID and deficit in Energy should support value.
- Value sectors are underexposed in international indices relative to history.
- Value outperforms in "heating up" inflationary environments.

### Global ex-U.S. Equity: Quarterly Returns

(U.S. Dollar)



Global ex-U.S. Equity: One-Year Returns

(U.S. Dollar)



Source: MSCI

### **Fixed Income**

#### U.S. Fixed Income

### Bonds hit hard as rates rose sharply

- Bloomberg Aggregate worst quarterly return since 1980
- Curve flattened; as of 3/31 5-year U.S. Treasury yield was 10 bps higher than 10-year UST yield (2.42% vs. 2.32%).
- TIPS topped nominal Treasuries, and 10-year breakeven spread widened to 2.84% from 2.56% at year-end.
- Fed raised rates by 25 bps, with many more hikes expected this year.

### Credit sectors underperformed

- Investment-grade corporates underperformed durationmatched U.S. Treasuries by 145 bps, RMBS by 71 bps.
- High yield "benefited" from less interest rate sensitivity and relatively higher exposure to the energy sector; excess return vs. U.S. Treasuries was 92 bps.
- Defaults remain low (less than 1%) and yield