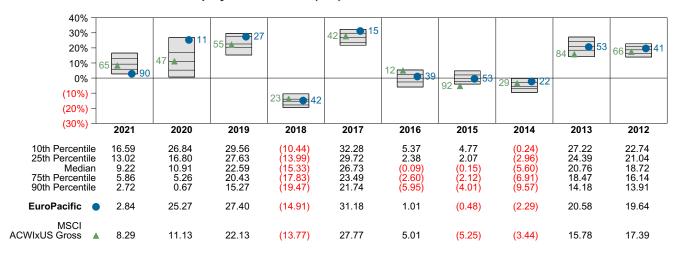

| Ending Market Value       | \$32,634,099 |

## Performance vs Callan Non US Equity Mutual Funds (Net)



## Relative Return vs MSCI ACWIxUS Gross



## Callan Non US Equity Mutual Funds (Net) Annualized Five Year Risk vs Return





## EuroPacific Return Analysis Summary

#### **Return Analysis**

The graphs below analyze the manager's return on both a risk-adjusted and unadjusted basis. The first chart illustrates the manager's ranking over different periods versus the appropriate style group. The second chart shows the historical quarterly and cumulative manager returns versus the appropriate market benchmark. The last chart illustrates the manager's ranking relative to their style using various risk-adjusted return measures.

## Performance vs Callan Non US Equity Mutual Funds (Net)



### Cumulative and Quarterly Relative Return vs MSCI ACWIxUS Gross



Risk Adjusted Return Measures vs MSCI ACWIxUS Gross Rankings Against Callan Non US Equity Mutual Funds (Net) Five Years Ended December 31, 2021





#### **EuroPacific**

## **Equity Characteristics Analysis Summary**

#### **Portfolio Characteristics**

This graph compares the manager's portfolio characteristics with the range of characteristics for the portfolios which make up the manager's style group. This analysis illustrates whether the manager's current holdings are consistent with other managers employing the same style.

## Portfolio Characteristics Percentile Rankings Rankings Against Callan Non US Equity Mutual Funds as of December 31, 2021



#### **Sector Weights**

The graph below contrasts the manager's