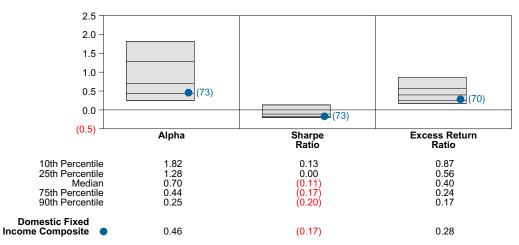

k vs Return



## Domestic Fixed Income Composite Return Analysis Summary

## **Return Analysis**

The graphs below analyze the manager's return on both a risk-adjusted and unadjusted basis. The first chart illustrates the manager's ranking over different periods versus the appropriate style group. The second chart shows the historical quarterly and cumulative manager returns versus the appropriate market benchmark. The last chart illustrates the manager's ranking relative to their style using various risk-adjusted return measures.

## Performance vs Public Fund - Domestic Fixed (Net)



Cumulative and Quarterly Relative Returns vs Blmbg Aggregate



## Risk Adjusted Return Measures vs Blmbg Aggregate Rankings Against Public Fund - Domestic Fixed (Net) Five Years Ended September 30, 2022



## **Domestic Fixed Income Composite Bond Characteristics Analysis Summary**

## **Portfolio Characteristics**

This graph compares the manager's portfolio characteristics with the range of characteristics for the portfolios which make up the manager's style group. This analysis illustrates whether the manager's current holdings are consistent with other managers employing the same style.

## **Fixed Income Portfolio Characteristics Rankings Against Callan Core Bond Fixed Income** as of September 30, 2022



## Sector Allocation and Quality Ratings

The first graph compares the manager's sector allocation with the average allocation across all the members of the manager's style. The second graph compares the manager's weighted average quality rating with the range of quality ratings for