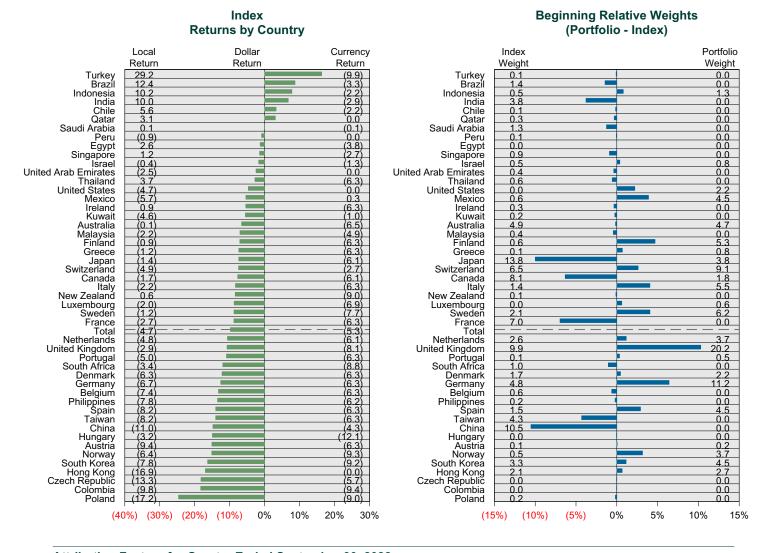

t market and company financial data.

## **Oakmark International vs MSCI ACWI xUS GD** Attribution for Quarter Ended September 30, 2022

#### International Attribution

The first chart below illustrates the return for each country in the index sorted from high to low. The total return for the index is highlighted with a dotted line. The second chart (countries presented in the same order) illustrates the manager's country allocation decisions relative to the index. To the extent that the manager over-weighted a country that had a higher return than the total return for the index (above the dotted line) it contributes positively to the manager's country (or currency) selection effect. The last chart details the manager return, the index return, and the attribution factors for the quarter.





## Mondrian International Period Ended September 30, 2022

#### **Investment Philosophy**

Mondrian's value driven investment philosophy is based on the belief that investments need to be evaluated in terms of their fundamental long-term value. In the management of international equity assets, they invest in securities where rigorous dividend discount analysis identifies value in terms of the long term flow of income. Mondrian's management fee is 80 bps on all assets.

### **Quarterly Summary and Highlights**

- Mondrian International's portfolio posted a (14.45)% return for the quarter placing it in the 98 percentile of the Callan Non US Equity Mutual Funds group for the quarter and in the 28 percentile for the last year.
- Mondrian International's portfolio underperformed the MSCI AC