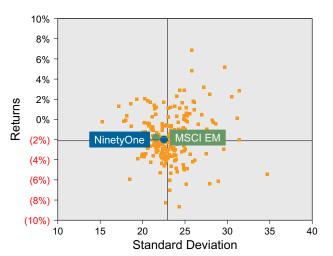

cing it in the 85 percentile of the Morningstar Diversified Emg Mkts Fds group for the quarter and in the 48 percentile for the last year.
- NinetyOne's portfolio underperformed the MSCI EM by 1.10% for the quarter and underperformed the MSCI EM for the year by 0.07%.

| Quarterly Asset     | Growth       |
|---------------------|--------------|
| inning Market Value | \$14,263,178 |

| Beginning Market Value    | \$14,263,178 |
|---------------------------|--------------|
| Net New Investment        | \$0          |
| Investment Gains/(Losses) | \$-1,782,160 |
| Ending Market Value       | \$12,481,018 |



#### Performance vs Morningstar Diversified Emg Mkts Fds (Net)



**Relative Return vs MSCI EM** 

#### Morningstar Diversified Emg Mkts Fds (Net) Annualized Five Year Risk vs Return



## NinetyOne Return Analysis Summary

## **Return Analysis**

The graphs below analyze the manager's return on both a risk-adjusted and unadjusted basis. The first chart illustrates the manager's ranking over different periods versus the appropriate style group. The second chart shows the historical quarterly and cumulative manager returns versus the appropriate market benchmark. The last chart illustrates the manager's ranking relative to their style using various risk-adjusted return measures.





## **Cumulative and Quarterly Relative Returns vs MSCI EM**



Risk Adjusted Return Measures vs MSCI EM Rankings Against Morningstar Diversified Emg Mkts Fds (Net) Five Years Ended September 30, 2022





## NinetyOne Equity Characteristics Analysis Summary

## **Portfolio Characteristics**