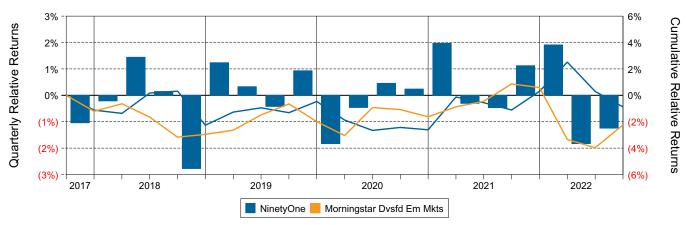

Ending Market Value       | \$12,481,018 |



#### Performance vs Morningstar Diversified Emg Mkts Fds (Net)



**Relative Return vs MSCI EM** 

#### Morningstar Diversified Emg Mkts Fds (Net) Annualized Five Year Risk vs Return



## NinetyOne Return Analysis Summary

## **Return Analysis**

The graphs below analyze the manager's return on both a risk-adjusted and unadjusted basis. The first chart illustrates the manager's ranking over different periods versus the appropriate style group. The second chart shows the historical quarterly and cumulative manager returns versus the appropriate market benchmark. The last chart illustrates the manager's ranking relative to their style using various risk-adjusted return measures.





## **Cumulative and Quarterly Relative Returns vs MSCI EM**



Risk Adjusted Return Measures vs MSCI EM Rankings Against Morningstar Diversified Emg Mkts Fds (Net) Five Years Ended September 30, 2022





## NinetyOne Equity Characteristics Analysis Summary

## **Portfolio Characteristics**

This graph compares the manager's portfolio characteristics with the range of characteristics for the portfolios which make up the manager's style group. This analysis illustrates whether the manager's current holdings are consistent with other managers employing the same style.

## Portfolio Characteristics Percentile Rankings Rankings Against Emerging Markets Equity DB as of September 30, 2022



## **Sector Weights**

The graph below contrasts the manager's sector weights with those of the benchmark and median sector weights across the members of the peer gro