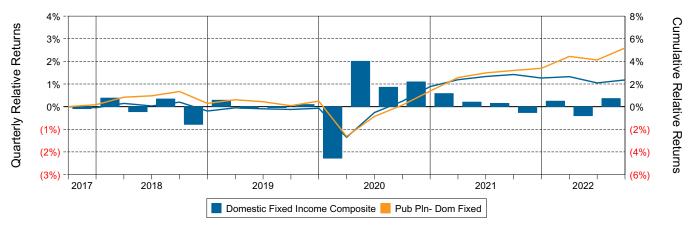

rket Value       | \$117,157,820 |





#### Relative Return vs Blmbg Aggregate

## Public Fund - Domestic Fixed (Net) Annualized Five Year Risk vs Return



## Domestic Fixed Income Composite Return Analysis Summary

## **Return Analysis**

The graphs below analyze the manager's return on both a risk-adjusted and unadjusted basis. The first chart illustrates the manager's ranking over different periods versus the appropriate style group. The second chart shows the historical quarterly and cumulative manager returns versus the appropriate market benchmark. The last chart illustrates the manager's ranking relative to their style using various risk-adjusted return measures.

## Performance vs Public Fund - Domestic Fixed (Net)



Cumulative and Quarterly Relative Returns vs Blmbg Aggregate



## Risk Adjusted Return Measures vs Blmbg Aggregate Rankings Against Public Fund - Domestic Fixed (Net) Five Years Ended September 30, 2022



## **Domestic Fixed Income Composite Bond Characteristics Analysis Summary**

## **Portfolio Characteristics**

This graph compares the manager's portfolio characteristics with the range of characteristics for the portfolios which make up the manager's style group. This analysis illustrates whether the manager's current holdings are consistent with other managers employing the same style.

## **Fixed Income Portfolio Characteristics Rankings Against Callan Core Bond Fixed Income** as of September 30, 2022



## Sector Allocation and Quality Ratings

The first graph compares the manager's sector allocation with the average allocation across all the