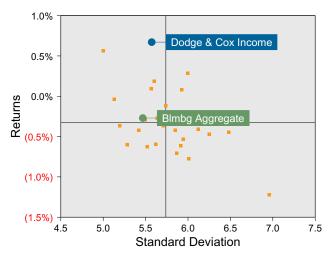

Summary and Highlights**

- Dodge & Cox Income's portfolio posted a (3.99)% return for the quarter placing it in the 7 percentile of the Callan Core Bond Mutual Funds group for the quarter and in the 10 percentile for the last year.
- Dodge & Cox Income's portfolio outperformed the BImbg Aggregate by 0.76% for the quarter and outperformed the BImbg Aggregate for the year by 0.96%.

| Quarterly Asset Growth    |              |  |
|---------------------------|--------------|--|
| Beginning Market Value    | \$62,459,347 |  |
| Net New Investment        | \$-1,000,000 |  |
| Investment Gains/(Losses) | \$-2,493,782 |  |
| Ending Market Value       | \$58,965,564 |  |







#### Relative Return vs Blmbg Aggregate

#### Callan Core Bond Mutual Funds (Net) Annualized Five Year Risk vs Return



# Dodge & Cox Income Return Analysis Summary

#### **Return Analysis**

The graphs below analyze the manager's return on both a risk-adjusted and unadjusted basis. The first chart illustrates the manager's ranking over different periods versus the appropriate style group. The second chart shows the historical quarterly and cumulative manager returns versus the appropriate market benchmark. The last chart illustrates the manager's ranking relative to their style using various risk-adjusted return measures.



Cumulative and Quarterly Relative Returns vs Blmbg Aggregate



Risk Adjusted Return Measures vs Blmbg Aggregate Rankings Against Callan Core Bond Mutual Funds (Net) Five Years Ended September 30, 2022





# Dodge & Cox Income Bond Characteristics Analysis Summary

#### **Portfolio