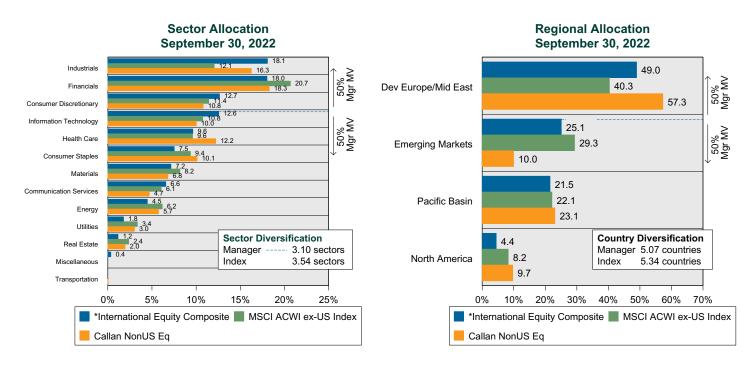

racteristics with the range of characteristics for the portfolios which make up the manager's style group. This analysis illustrates whether the manager's current holdings are consistent with other managers employing the same style.

## Portfolio Characteristics Percentile Rankings Rankings Against Callan Non-US Equity as of September 30, 2022



## **Sector Weights**

The graph below contrasts the manager's sector weights with those of the benchmark and median sector weights across the members of the peer group. The magnitude of sector weight differences from the index and the manager's sector diversification are also shown. The regional allocation chart compares the manager's geographical region weights with those of the benchmark as well as the median region weights of the peer group.



\*9/30/22 portfolio characteristics generated using most recently available holdings (6/30/22) modified based on a "buy-and-hold" assumption (repriced and adjusted for corporate actions). Analysis is then done using current market and company financial data.



## Country Allocation International Equity Composite VS MSCI ACWI ex-US Index

## **Country Allocation**

The chart below contrasts the portfolio's country allocation with that of the index as of September 30, 2022. This chart is useful because large deviations in country allocation relative to the index are often good predictors of tracking error in the subsequent quarter. To the extent that the portfolio allocation is similar to the index, the portfolio should experience more "index-like" performance. In order to illustrate the