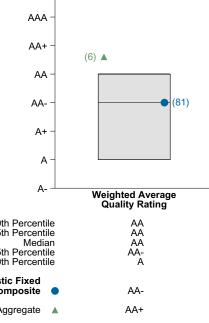

mmary**

## **Portfolio Characteristics**

This graph compares the manager's portfolio characteristics with the range of characteristics for the portfolios which make up the manager's style group. This analysis illustrates whether the manager's current holdings are consistent with other managers employing the same style.

## **Fixed Income Portfolio Characteristics Rankings Against Callan Core Bond Fixed Income** as of September 30, 2022



## Sector Allocation and Quality Ratings

The first graph compares the manager's sector allocation with the average allocation across all the members of the manager's style. The second graph compares the manager's weighted average quality rating with the range of quality ratings for the style.



## **Quality Ratings** vs Callan Core Bond Fixed Income



# Dodge & Cox Income Period Ended September 30, 2022

#### **Investment Philosophy**

Dodge & Cox employs a bottom-up, value-oriented approach to construct portfolios. In-depth fundamental research is a hallmark of the process. The Fund can be expected to have an underweight in US Treasuries, an overweight in corporate credit and a higher yield than the benchmark. Turnover is low and the investors should have a long-term investment horizon. A maximum of 20% may be invested in securities rated below investment grade, but historically the amount has been less.

#### **Quarterly Summary and Highlights**

- Dodge & Cox Income's portfolio posted a (3.99)% return for the quarter placing it in the 7 percentile of the Callan Core Bond Mutual Funds group for the quarter and in the 10 percentile f