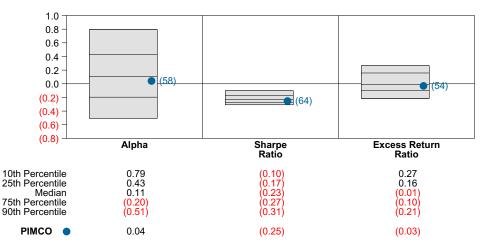

Annualized Five Year Risk vs Return



# PIMCO Return Analysis Summary

#### **Return Analysis**

The graphs below analyze the manager's return on both a risk-adjusted and unadjusted basis. The first chart illustrates the manager's ranking over different periods versus the appropriate style group. The second chart shows the historical quarterly and cumulative manager returns versus the appropriate market benchmark. The last chart illustrates the manager's ranking relative to their style using various risk-adjusted return measures.

### Performance vs Callan Core Plus Mutual Funds (Net)



Cumulative and Quarterly Relative Returns vs Blmbg Aggregate



Risk Adjusted Return Measures vs Blmbg Aggregate Rankings Against Callan Core Plus Mutual Funds (Net) Five Years Ended September 30, 2022



# PIMCO Bond Characteristics Analysis Summary

#### **Portfolio Characteristics**

This graph compares the manager's portfolio characteristics with the range of characteristics for the portfolios which make up the manager's style group. This analysis illustrates whether the manager's current holdings are consistent with other managers employing the same style.

#### Fixed Income Portfolio Characteristics Rankings Against Callan Core Plus Fixed Income as of September 30, 2022



### Sector Allocation and Quality Ratings

The first graph compares the manager's sector allocation with the average allocation across all the members of the manager's style. The second graph compares the manager's weighted average quality rating with the range of quality ratings for the style.



# Quality Rating