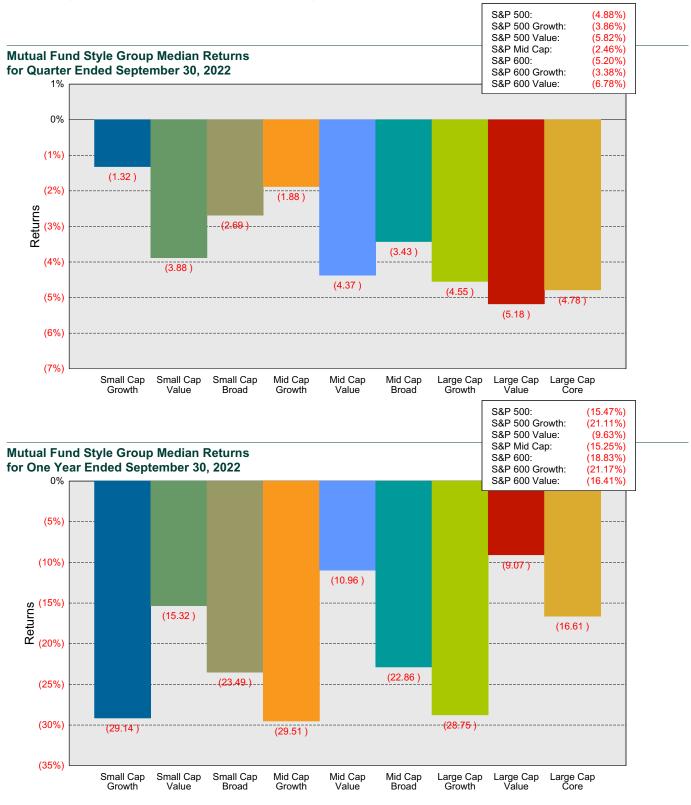

tember 30, 2022



#### Range of Mutual Fund Returns by Asset Class One Year Ended September 30, 2022



#### Domestic Equity Active Management Overview

The S&P 500 Index sank 4.9% in 3Q and is down 23.9% year-to-date (YTD). Returns were quite mixed across sectors with Energy (+2.3%) and Consumer Discretionary (+4.4%) posting positive results and Communication Services (-12.7%) and Real Estate (-11.0%) delivering the lowest returns. Somewhat counterintuitively, value underperformed growth (Russell 1000 Value:-5.6%; Russell 1000 Growth: -3.6%), but value remains ahead on a YTD basis (Russell 1000 Value:-17.8%; Russell 1000 Growth: -30.7%). Small caps outperformed large (Russell 2000: -2.2%; Russell 1000: -4.6%), narrowing the YTD differential (Russell 2000: -25.1%; Russell 1000: -24.6%).



#### International Equity Active Management Overview

The MSCI ACWI ex USA Index fell 9.9% (Local: -4.9%), bringing its YTD loss to 26.5% (Local: -16.2%). The U.S. dollar continued to strengthen, benefiting from its safe haven status as well as attractive interest rates relative to other developed markets. The yen and euro lost 6% versus the greenback and the British pound fell 8%. Across developed market countries, losses were broad-based with several posting double-digit declines. As in the U.S., value (MSCI ACWI ex USA Value: -10.4%) underperformed growth (MSCI ACWI ex USA Growth: -9.4%). Unlike the U.S., no sectors delivered a positive return in 3Q. Emerging markets (MSCI Emerging Markets: -11.6%; Local: -8.2%) underperformed developed markets for the quarter but returns were mixed a