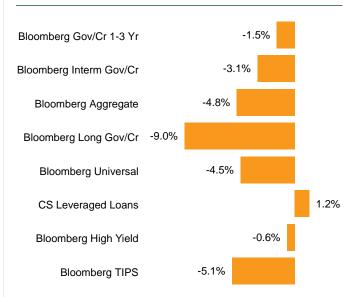

worst 9.7%

#### **MUNICIPAL BONDS**

#### Municipal bond returns hurt by rising rates

- Lower quality continued to underperform.
- BBB: -4.1%; AAA: -3.5% (YTD BBB: -14.9%; AAA: -11.7%)

#### Valuations relative to U.S. Treasuries at fair value

- 10-year AAA Muni/10-year U.S. Treasury yield ratio roughly 87%; in line with 10-year average
- Municipal Bond Index after-tax yield = 6.8% (source: Morgan Stanley)

#### Supply/demand

- Outflows of \$91.5 billion YTD—highest cycle outflow since data series began in 1992
- YTD issuance down 14% vs. last year

#### Credit quality remains stable to improving

- State revenues up more than 18% vs. 2021
- Number of defaults lower than 2021 and concentrated in senior living and industrial revenue bonds

#### **U.S. Fixed Income: Quarterly Returns**



#### U.S. Fixed Income: One-Year Returns



#### U.S. Treasury Yield Curves



Sources: Bloomberg, Credit Suisse



#### **GLOBAL FIXED INCOME**

#### Negative returns driven by broad interest rate increases

- U.S. dollar continued to appreciate vs. yen, euro, and pound
- Bank of Japan intervened to support currency for first time since 1998.
- Pound hit record low vs. U.S. dollar
- Double-digit negative returns were widespread across developed markets.
- U.K. government bonds were hard-hit on UK's "mini-budget" fiasco.
- ICE BofA U.K. Gilts Index -20.6% in 3Q
- Emerging market debt returns also sharply negative
- Most countries in the USD-denominated JPM EMBI Global Diversified Index posted negative returns, hurt by rising rates in the U.S.
- JPM GBI-EM Global Diversified also fell due