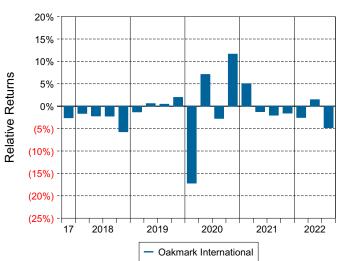

## **Quarterly Summary and Highlights**

- Oakmark International's portfolio posted a (14.14)% return for the guarter placing it in the 97 percentile of the Callan Non US Equity Mutual Funds group for the guarter and in the 74 percentile for the last year.
- Oakmark International's portfolio underperformed the MSCI ACWI xUS GD by 4.34% for the quarter and underperformed the MSCI ACWI xUS GD for the year by 5.51%.

| Quarterly Asset Growth    |              |  |  |
|---------------------------|--------------|--|--|
| Beginning Market Value    | \$28,195,145 |  |  |
| Net New Investment        | \$0          |  |  |
| Investment Gains/(Losses) | \$-3,986,777 |  |  |
|                           |              |  |  |

\$24.208.368

## Performance vs Callan Non US Equity Mutual Funds (Net)





Relative Return vs MSCI ACWI xUS GD

## Callan Non US Equity Mutual Funds (Net) Annualized Five Year Risk vs Return



## Oakmark International Return Analysis Summary

## **Return Analysis**

The graphs below analyze the manager's return on both a risk-adjusted and unadjusted basis. The first chart illustrates the manager's ranking over different periods versus the appropriate style group. The second chart shows the historical quarterly and cumulative manager returns versus the appropriate market benchmark. The last chart illustrates the manager's ranking relative to their style using various risk-adjusted return measures.

## Performance vs Callan Non US Equity Mutual Funds (Net)



Cumulative and Quarterly Relative Returns vs MSCI ACWI xUS GD



Risk Adjusted Return Measures vs MSCI A