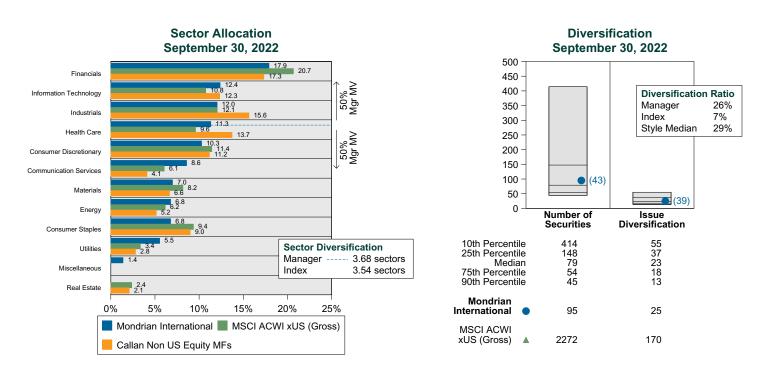

alysis illustrates whether the manager's current holdings are consistent with other managers employing the same style.

## Portfolio Characteristics Percentile Rankings Rankings Against Callan Non US Equity Mutual Funds as of September 30, 2022



## **Sector Weights**

The graph below contrasts the manager's sector weights with those of the benchmark and median sector weights across the members of the peer group. The magnitude of sector weight differences from the index and the manager's sector diversification are also shown. Diversification by number and concentration of holdings are also compared to the benchmark and peer group. Issue Diversification represents by count, and Diversification Ratio by percent, the number of holdings that account for half of the portfolio's market value.



## Mondrian International vs MSCI ACWI xUS GD Attribution for Quarter Ended September 30, 2022

#### **International Attribution**

The first chart below illustrates the return for each country in the index sorted from high to low. The total return for the index is highlighted with a dotted line. The second chart (countries presented in the same order) illustrates the manager's country allocation decisions relative to the index. To the extent that the manager over-weighted a country that had a higher return than the total return for the index (above the dotted line) it contributes positively to the manager's country (or currency) selection effect. The last chart details the manager return, the index return, and the attribution factors for the quarter.





## T. Rowe Price Intl Small Cap