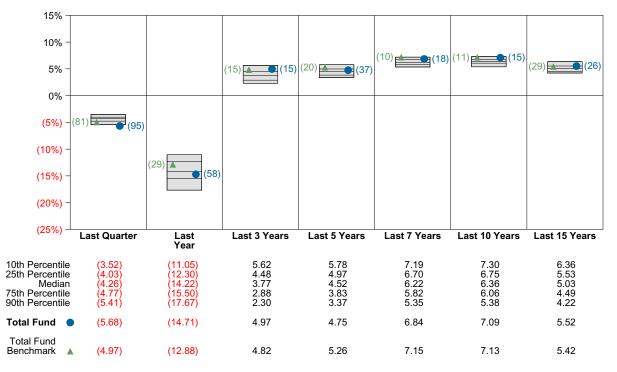

| Total Fund's portfolio underperformed the Total Fund  |  |  |  |
|-------------------------------------------------|-------------------------------------------------------|--|--|--|
|                                                 | Benchmark by 0.71% for the quarter and underperformed |  |  |  |
| the Total Fund Benchmark for the year by 1.83%. |                                                       |  |  |  |

| Quarterly Asset Growth    |               |  |  |
|---------------------------|---------------|--|--|
| Beginning Market Value    | \$622,052,262 |  |  |
| Net New Investment        | \$-9,047,892  |  |  |
| Investment Gains/(Losses) | \$-34,493,549 |  |  |
| Ending Market Value       | \$578,510,821 |  |  |

## Performance vs Callan Public Fund Sponsor Database (Net)





## **Relative Return vs Total Fund Benchmark**

#### Callan Public Fund Sponsor Database (Net) Annualized Five Year Risk vs Return



# Total Fund Return Analysis Summary

## **Return Analysis**

The graphs below analyze the manager's return on both a risk-adjusted and unadjusted basis. The first chart illustrates the manager's ranking over different periods versus the appropriate style group. The second chart shows the historical quarterly and cumulative manager returns versus the appropriate market benchmark. The last chart illustrates the manager's ranking relative to their style using various risk-adjusted return measures.





**Cumulative and Quarterly Relative Returns vs Total Fund Benchmark** 



Risk Adjusted Return Measures vs Total Fund Benchmark Rankings Against Callan Publ