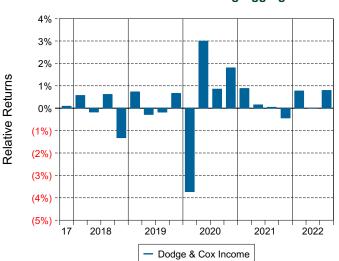

may be invested in securities rated below investment grade, but historically the amount has been less.

#### **Quarterly Summary and Highlights**

- Dodge & Cox Income's portfolio posted a (3.99)% return for the quarter placing it in the 7 percentile of the Callan Core Bond Mutual Funds group for the quarter and in the 10 percentile for the last year.
- Dodge & Cox Income's portfolio outperformed the BImbg Aggregate by 0.76% for the quarter and outperformed the BImbg Aggregate for the year by 0.96%.

| Quarterly Asset Growth    |              |  |
|---------------------------|--------------|--|
| Beginning Market Value    | \$62,459,347 |  |
| Net New Investment        | \$-1,000,000 |  |
| Investment Gains/(Losses) | \$-2,493,782 |  |
| Ending Market Value       | \$58,965,564 |  |







#### Relative Return vs Blmbg Aggregate

#### Callan Core Bond Mutual Funds (Net) Annualized Five Year Risk vs Return



# Dodge & Cox Income Return Analysis Summary

#### **Return Analysis**

The graphs below analyze the manager's return on both a risk-adjusted and unadjusted basis. The first chart illustrates the manager's ranking over different periods versus the appropriate style group. The second chart shows the historical quarterly and cumulative manager returns versus the appropriate market benchmark. The last chart illustrates the manager's ranking relative to their style using various risk-adjusted return measures.



Cumulative and Quarterly Relative Returns vs Blmbg Aggregate



Risk Adjusted Return Measures vs Blmbg Aggregate Rankings Against Callan Core Bond Mutual Funds (Ne