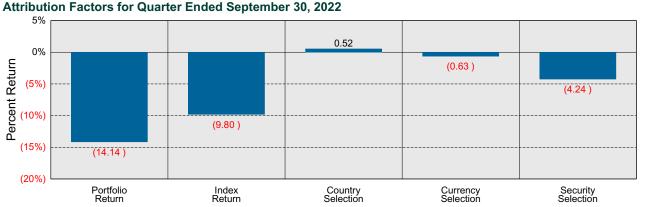

market and company financial data.

## **Oakmark International vs MSCI ACWI xUS GD** Attribution for Quarter Ended September 30, 2022

#### International Attribution

The first chart below illustrates the return for each country in the index sorted from high to low. The total return for the index is highlighted with a dotted line. The second chart (countries presented in the same order) illustrates the manager's country allocation decisions relative to the index. To the extent that the manager over-weighted a country that had a higher return than the total return for the index (above the dotted line) it contributes positively to the manager's country (or currency) selection effect. The last chart details the manager return, the index return, and the attribution factors for the quarter.





## Mondrian International Period Ended September 30, 2022

#### **Investment Philosophy**

Mondrian's value driven investment philosophy is based on the belief that investments need to be evaluated in terms of their fundamental long-term value. In the management of international equity assets, they invest in securities where rigorous dividend discount analysis identifies value in terms of the long term flow of income. Mondrian's management fee is 80 bps on all assets.

### **Quarterly Summary and Highlights**

- Mondrian International's portfolio posted a (14.45)% return for the quarter placing it in the 98 percentile of the Callan Non US Equity Mutual Funds group for the quarter and in the 28 percentile for the last year.
- Mondrian International's portfolio underperformed the MSCI ACWI