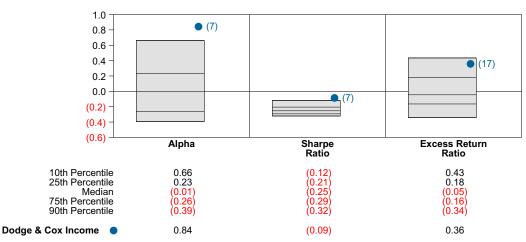

e

#### Callan Core Bond Mutual Funds (Net) Annualized Five Year Risk vs Return



# Dodge & Cox Income Return Analysis Summary

#### **Return Analysis**

The graphs below analyze the manager's return on both a risk-adjusted and unadjusted basis. The first chart illustrates the manager's ranking over different periods versus the appropriate style group. The second chart shows the historical quarterly and cumulative manager returns versus the appropriate market benchmark. The last chart illustrates the manager's ranking relative to their style using various risk-adjusted return measures.



Cumulative and Quarterly Relative Returns vs Blmbg Aggregate



Risk Adjusted Return Measures vs Blmbg Aggregate Rankings Against Callan Core Bond Mutual Funds (Net) Five Years Ended September 30, 2022





# Dodge & Cox Income Bond Characteristics Analysis Summary

#### **Portfolio Characteristics**

This graph compares the manager's portfolio characteristics with the range of characteristics for the portfolios which make up the manager's style group. This analysis illustrates whether the manager's current holdings are consistent with other managers employing the same style.

#### Fixed Income Portfolio Characteristics Rankings Against Callan Core Bond Fixed Income as of September 30, 2022



### Sector Allocation and Quality Ratings

The first graph compares the manager's sector allocation with the average allocation across all the members of the manager's style. The second graph compares the manager's weighted average quality rating with the range of quality ratings for the style.



#