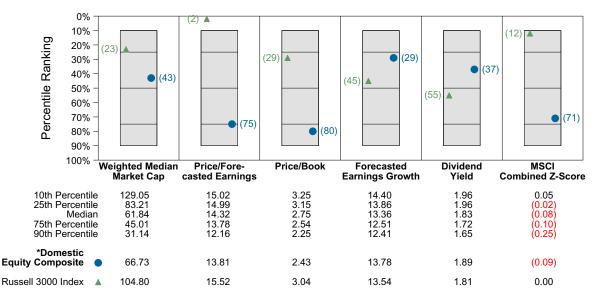

rn measures.

#### Performance vs Public Fund - Domestic Equity (Net)



**Cumulative and Quarterly Relative Returns vs Russell 3000 Index** 



## Risk Adjusted Return Measures vs Russell 3000 Index Rankings Against Public Fund - Domestic Equity (Net) Five Years Ended September 30, 2022





# Domestic Equity Composite Equity Characteristics Analysis Summary

## **Portfolio Characteristics**

This graph compares the manager's portfolio characteristics with the range of characteristics for the portfolios which make up the manager's style group. This analysis illustrates whether the manager's current holdings are consistent with other managers employing the same style.

## Portfolio Characteristics Percentile Rankings Rankings Against Public Fund - Domestic Equity as of September 30, 2022



## **Sector Weights**

The graph below contrasts the manager's sector weights with those of the benchmark and median sector weights across the members of the peer group. The magnitude of sector weight differences from the index and the manager's sector diversification are also shown. Diversification by number and concentration of holdings are also compared to the benchmark and peer group. Issue Diversification represents by count, and Diversification Ratio by percent, the number of holdings that account for half of the portfolio's market value.



\*9/30/22 portfolio characteristics generated using most recently available holdings (6/30/22) modified based on a "buy-and-hold" assumption (repriced and adjusted for corporate actions). Analysis is then done using current market and company f