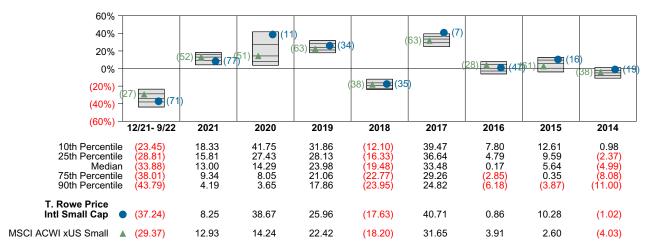

nt Gains/(Losses) | \$-2,116,409 |
| Ending Market Value       | \$17,768,216 |

#### Performance vs Callan International Small Cap Mut Funds (Net)





Relative Return vs MSCI ACWI xUS Small

Callan International Small Cap Mut Funds (Net) Annualized Five Year Risk vs Return



## T. Rowe Price Intl Small Cap Return Analysis Summary

## **Return Analysis**

The graphs below analyze the manager's return on both a risk-adjusted and unadjusted basis. The first chart illustrates the manager's ranking over different periods versus the appropriate style group. The second chart shows the historical quarterly and cumulative manager returns versus the appropriate market benchmark. The last chart illustrates the manager's ranking relative to their style using various risk-adjusted return measures.





Cumulative and Quarterly Relative Returns vs MSCI ACWI xUS Small



Risk Adjusted Return Measures vs MSCI ACWI xUS Small Rankings Against Callan International Small Cap Mut Funds (Net) Five Years Ended September 30, 2022



## T. Rowe Price Intl Small Cap Equity Characteristics Analysis Summary

## **Portfolio Characteristics**

This graph compares the manager's portfolio characteristics with the range of characteristics for the portfolios which make up the manager's style group. This analysis illustrates whether the manager's current holdings are consistent with other managers employing the same style.

## Portfolio Characteristics Percentile Rankings Rankings Against Callan International Small Cap Mut Funds as of September 30, 2022



## **Sector Weights**

The graph below contrasts