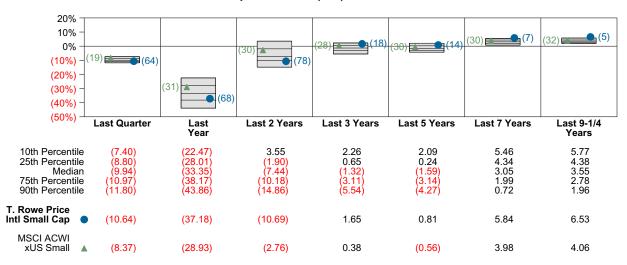

at of the manager's composite.

#### **Quarterly Summary and Highlights**

- T. Rowe Price Intl Small Cap's portfolio posted a (10.64)% return for the quarter placing it in the 64 percentile of the Callan International Small Cap Mut Funds group for the quarter and in the 68 percentile for the last year.
- T. Rowe Price Intl Small Cap's portfolio underperformed the MSCI ACWI xUS Small by 2.28% for the quarter and underperformed the MSCI ACWI xUS Small for the year by 8.24%.

## Quarterly Asset Growth

| Beginning Market Value    | \$19,884,625 |
|---------------------------|--------------|
| Net New Investment        | \$0          |
| Investment Gains/(Losses) | \$-2,116,409 |
| Ending Market Value       | \$17,768,216 |

#### Performance vs Callan International Small Cap Mut Funds (Net)





Relative Return vs MSCI ACWI xUS Small

Callan International Small Cap Mut Funds (Net) Annualized Five Year Risk vs Return



## T. Rowe Price Intl Small Cap Return Analysis Summary

## **Return Analysis**

The graphs below analyze the manager's return on both a risk-adjusted and unadjusted basis. The first chart illustrates the manager's ranking over different periods versus the appropriate style group. The second chart shows the historical quarterly and cumulative manager returns versus the appropriate market benchmark. The last chart illustrates the manager's ranking relative to their style using various risk-adjusted return measures.





Cumulative and Quarterly Relative Returns vs MSCI ACWI xUS Small



Risk Adjusted Return Measures vs MSCI ACWI xUS Small Rankings Against Callan