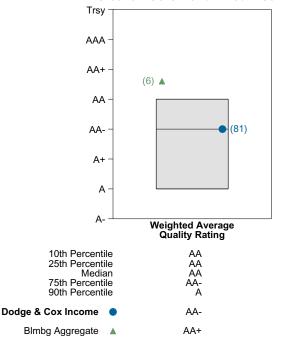

s Summary

#### **Portfolio Characteristics**

This graph compares the manager's portfolio characteristics with the range of characteristics for the portfolios which make up the manager's style group. This analysis illustrates whether the manager's current holdings are consistent with other managers employing the same style.

#### Fixed Income Portfolio Characteristics Rankings Against Callan Core Bond Fixed Income as of September 30, 2022



### Sector Allocation and Quality Ratings

The first graph compares the manager's sector allocation with the average allocation across all the members of the manager's style. The second graph compares the manager's weighted average quality rating with the range of quality ratings for the style.



### Quality Ratings vs Callan Core Bond Fixed Income



# PIMCO Period Ended September 30, 2022

#### **Investment Philosophy**

The Total Return fund is a core plus strategy managed by a team of PIMCO's senior investment professionals. PIMCO is well known for its macroeconomic forecasts, which contribute to the top-down elements of its investment process while sector teams and traders drive the bottom-up security selection choices. The strategy is benchmarked to the Bloomberg U.S. Aggregate Index and invests in a broad set of fixed income sectors. Duration is generally within two years of the benchmark. The Fund allows up to 20% in high yield and 20% in foreign currency exposure.

#### **Quarterly Summary and Highlights**

- PIMCO's portfolio posted a (4.82)% return for the quarter placing it in the 75 percentile of the Callan Core Plus Mutu