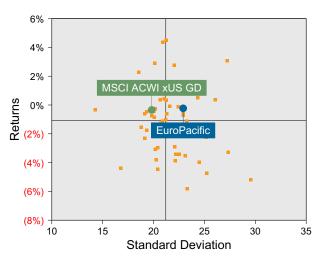

ic's portfolio posted a (9.33)% return for the quarter placing it in the 35 percentile of the Callan Non US Equity Mutual Funds group for the quarter and in the 81 percentile for the last year.
- EuroPacific's portfolio outperformed the MSCI ACWI xUS GD by 0.47% for the quarter and underperformed the MSCI ACWI xUS GD for the year by 8.07%.

| Quarterly Asset G  | rowth     |
|--------------------|-----------|
| nning Market Value | \$25,949, |

| Beginning Market Value    | \$25,949,689 |
|---------------------------|--------------|
| Net New Investment        | \$1,000,000  |
| Investment Gains/(Losses) | \$-2,418,471 |
| Ending Market Value       | \$24,531,217 |







Relative Return vs MSCI ACWI xUS GD

#### Callan Non US Equity Mutual Funds (Net) Annualized Five Year Risk vs Return



## EuroPacific Return Analysis Summary

## **Return Analysis**

The graphs below analyze the manager's return on both a risk-adjusted and unadjusted basis. The first chart illustrates the manager's ranking over different periods versus the appropriate style group. The second chart shows the historical quarterly and cumulative manager returns versus the appropriate market benchmark. The last chart illustrates the manager's ranking relative to their style using various risk-adjusted return measures.

## Performance vs Callan Non US Equity Mutual Funds (Net)



Cumulative and Quarterly Relative Returns vs MSCI ACWI xUS GD



Risk Adjusted Return Measures vs MSCI ACWI xUS GD Rankings Against Callan Non US Equity Mutual Funds (Net) Five Years Ended September 30, 2022





## EuroPacific Equit