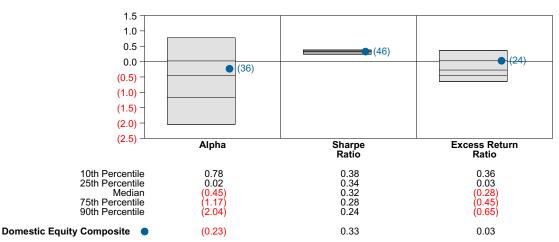

urn



# Domestic Equity Composite Return Analysis Summary

## **Return Analysis**

The graphs below analyze the manager's return on both a risk-adjusted and unadjusted basis. The first chart illustrates the manager's ranking over different periods versus the appropriate style group. The second chart shows the historical quarterly and cumulative manager returns versus the appropriate market benchmark. The last chart illustrates the manager's ranking relative to their style using various risk-adjusted return measures.

#### Performance vs Public Fund - Domestic Equity (Net)



**Cumulative and Quarterly Relative Returns vs Russell 3000 Index** 



## Risk Adjusted Return Measures vs Russell 3000 Index Rankings Against Public Fund - Domestic Equity (Net) Five Years Ended September 30, 2022





# Domestic Equity Composite Equity Characteristics Analysis Summary

## **Portfolio Characteristics**

This graph compares the manager's portfolio characteristics with the range of characteristics for the portfolios which make up the manager's style group. This analysis illustrates whether the manager's current holdings are consistent with other managers employing the same style.

## Portfolio Characteristics Percentile Rankings Rankings Against Public Fund - Domestic Equity as of September 30, 2022



## **Sector Weights**

The graph below contrasts the manager's sector weights with those of the benchmark and median sector weights across the members of the peer group. The magnitude of sector weight differences from the index and the manager's sector diversification are also shown. Div