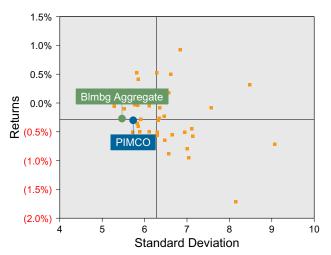

al Funds group for the quarter and in the 50 percentile for the last year.
- PIMCO's portfolio underperformed the BImbg Aggregate by 0.07% for the quarter and underperformed the BImbg Aggregate for the year by 1.05%.

#### Performance vs Callan Core Plus Mutual Funds (Net)

| Quarterly Asset Growth              |              |  |  |  |  |
|-------------------------------------|--------------|--|--|--|--|
| Beginning Market Value \$63,233,129 |              |  |  |  |  |
| Net New Investment                  | \$-2,000,000 |  |  |  |  |
| Investment Gains/(Losses)           | \$-3,040,873 |  |  |  |  |
| Ending Market Value                 | \$58,192,256 |  |  |  |  |





#### Relative Return vs Blmbg Aggregate

### Callan Core Plus Mutual Funds (Net) Annualized Five Year Risk vs Return



# PIMCO Return Analysis Summary

#### **Return Analysis**

The graphs below analyze the manager's return on both a risk-adjusted and unadjusted basis. The first chart illustrates the manager's ranking over different periods versus the appropriate style group. The second chart shows the historical quarterly and cumulative manager returns versus the appropriate market benchmark. The last chart illustrates the manager's ranking relative to their style using various risk-adjusted return measures.

### Performance vs Callan Core Plus Mutual Funds (Net)



Cumulative and Quarterly Relative Returns vs Blmbg Aggregate



Risk Adjusted Return Measures vs Blmbg Aggregate Rankings Against Callan Core Plus Mutual Funds (Net) Five Years Ended September 30, 2022



# PIMCO Bond Characteristics Analysi