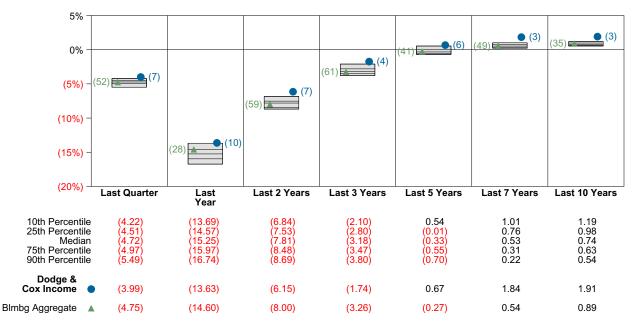

0% may be invested in securities rated below investment grade, but historically the amount has been less.

#### **Quarterly Summary and Highlights**

- Dodge & Cox Income's portfolio posted a (3.99)% return for the quarter placing it in the 7 percentile of the Callan Core Bond Mutual Funds group for the quarter and in the 10 percentile for the last year.
- Dodge & Cox Income's portfolio outperformed the BImbg Aggregate by 0.76% for the quarter and outperformed the BImbg Aggregate for the year by 0.96%.

| Quarterly Asset Growth    |              |  |
|---------------------------|--------------|--|
| Beginning Market Value    | \$62,459,347 |  |
| Net New Investment        | \$-1,000,000 |  |
| Investment Gains/(Losses) | \$-2,493,782 |  |
| Ending Market Value       | \$58,965,564 |  |







#### Relative Return vs Blmbg Aggregate

#### Callan Core Bond Mutual Funds (Net) Annualized Five Year Risk vs Return



# Dodge & Cox Income Return Analysis Summary

#### **Return Analysis**

The graphs below analyze the manager's return on both a risk-adjusted and unadjusted basis. The first chart illustrates the manager's ranking over different periods versus the appropriate style group. The second chart shows the historical quarterly and cumulative manager returns versus the appropriate market benchmark. The last chart illustrates the manager's ranking relative to their style using various risk-adjusted return measures.



Cumulative and Quarterly Relative Returns vs Blmbg Aggregate



Risk Adjusted Return Measures vs Blmbg Aggregate Rankings Against Callan Core Bond Mutual Funds (