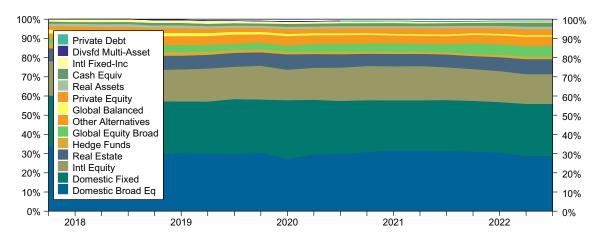

|                     |                             |
| Total                 |                               |                               | 7.09% =          | 7.13%            | + (0.04%) +       | 0.00%               | (0.03%)                     |

# **Actual vs Target Historical Asset Allocation**

The Historical asset allocation for a fund is by far the largest factor explaining its performance. The charts below show the fund's historical actual asset allocation, the fund's historical target asset allocation, and the historical asset allocation of the average fund in the Callan Public Fund Sponsor Database.



## **Actual Historical Asset Allocation**

## **Target Historical Asset Allocation**



#### Average Callan Public Fund Sponsor Database Historical Asset Allocation





# **Total Fund Ranking**

The first two charts show the ranking of the Total Fund's performance relative to that of the Callan Public Fund Sponsor Database for periods ended September 30, 2022. The first chart is a standard unadjusted ranking. In the second chart each fund in the database is adjusted to have the same historical asset allocation as that of the Total Fund.



#### Asset Allocation Adjusted Ranking



## Total Fund Period Ended September 30, 2022

## **Investment Philosophy**

The Public Fund Sponsor Database consists of public employee pension total funds including both Callan LLC client and surveyed non-client funds.

## **Quarterly Summary and Highlights**

• Total Fund's portfolio posted a (5.68)% return for the quarter placing it in the 95 percentile of the Callan Pu