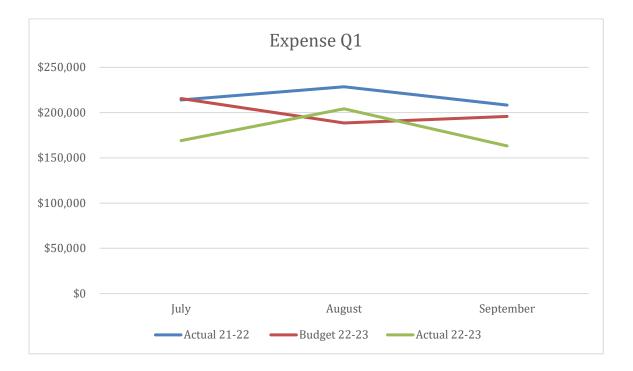

22-23 | Actual 22-23 |
|-----------|--------------|--------------|--------------|
| July      | \$192,601    | \$190,845    | \$182,131    |
| August    | \$192,918    | \$190,659    | \$186,577    |
| September | \$206,192    | \$189,999    | \$188,434    |
| Total     | \$591,711    | \$571,503    | \$557,142    |





- Expense
- a. Expense for Q1 22-23 was \$536,600 compared to \$650,970 for Q1 21-22 and a budgeted amount of \$599,878.

|           | Actual 21-22 | Budget 22-23 | Actual 22-23 |
|-----------|--------------|--------------|--------------|
| July      | \$214,044    | \$215,562    | \$169,163    |
| August    | \$228,589    | \$188,567    | \$204,218    |
| September | \$208,337    | \$195,749    | \$163,219    |
| Total     | \$650,970    | \$599,878    | \$536,600    |





- Net
- a. Profit for Q1 22-23 was \$20,542 compared to loss of (\$59,259) for Q1 21-22 and a budgeted amount of (\$28,375).

|           | Actual 21-22 | Budget 22-23 | Actual 22-23 |
|-----------|--------------|--------------|--------------|
| July      | (\$21,443)   | (\$24,717)   | \$12,968     |
| August    | (\$35,671)   | \$2,092      | (\$17,641)   |
| September | (\$2,145)    | (\$5,750)    | \$25,215     |
| Total     | (\$59,259)   | (\$28,375)   | \$20,542     |





**10700 Ford Street P.O. Box 2445** Mendocino, CA 95460 (707) 937-1444 • (800) 796-3896 www.mcn.org • manager@mcn.org

#### 1. Quarter 1 Analysis

- There was a difference in July revenue of over \$10,000. Most of the difference can be accounted for, due to the fact we were unable to bill for extra email stora