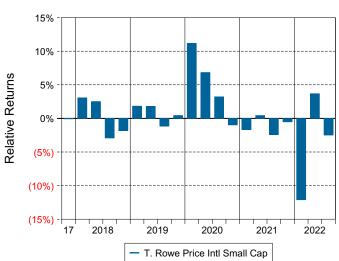

of the manager's composite.

#### **Quarterly Summary and Highlights**

- T. Rowe Price Intl Small Cap's portfolio posted a (10.64)% return for the quarter placing it in the 64 percentile of the Callan International Small Cap Mut Funds group for the quarter and in the 68 percentile for the last year.
- T. Rowe Price Intl Small Cap's portfolio underperformed the MSCI ACWI xUS Small by 2.28% for the quarter and underperformed the MSCI ACWI xUS Small for the year by 8.24%.

## Quarterly Asset Growth

| Beginning Market Value    | \$19,884,625 |
|---------------------------|--------------|
| Net New Investment        | \$0          |
| Investment Gains/(Losses) | \$-2,116,409 |
| Ending Market Value       | \$17,768,216 |

#### Performance vs Callan International Small Cap Mut Funds (Net)





Relative Return vs MSCI ACWI xUS Small

Callan International Small Cap Mut Funds (Net) Annualized Five Year Risk vs Return



## T. Rowe Price Intl Small Cap Return Analysis Summary

## **Return Analysis**

The graphs below analyze the manager's return on both a risk-adjusted and unadjusted basis. The first chart illustrates the manager's ranking over different periods versus the appropriate style group. The second chart shows the historical quarterly and cumulative manager returns versus the appropriate market benchmark. The last chart illustrates the manager's ranking relative to their style using various risk-adjusted return measures.





Cumulative and Quarterly Relative Returns vs MSCI ACWI xUS Small



Risk Adjusted Return Measures vs MSCI ACWI xUS Small Rankings Against Callan In