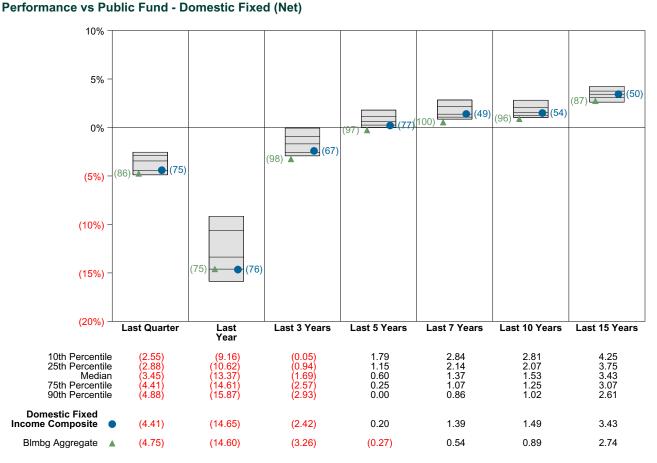

tribution factors for the quarter.





## Domestic Fixed Income Composite Period Ended September 30, 2022

#### **Quarterly Summary and Highlights**

- Domestic Fixed Income Composite's portfolio posted a (4.41)% return for the quarter placing it in the 75 percentile of the Public Fund Domestic Fixed group for the quarter and in the 76 percentile for the last year.
- Domestic Fixed Income Composite's portfolio outperformed the Blmbg Aggregate by 0.34% for the quarter and underperformed the Blmbg Aggregate for the year by 0.06%.

#### **Quarterly Asset Growth**

| Beginning Market Value    | \$125,692,476 |
|---------------------------|---------------|
| Net New Investment        | \$-3,000,000  |
| Investment Gains/(Losses) | \$-5,534,656  |
| Ending Market Value       | \$117,157,820 |





#### Relative Return vs Blmbg Aggregate

## Public Fund - Domestic Fixed (Net) Annualized Five Year Risk vs Return



## Domestic Fixed Income Composite Return Analysis Summary

## **Return Analysis**

The graphs below analyze the manager's return on both a risk-adjusted and unadjusted basis. The first chart illustrates the manager's ranking over different periods versus the appropriate style group. The second chart shows the historical quarterly and cumulative manager returns versus the appropriate market benchmark. The last chart illustrates the manager's ranking relative to their style using various risk-adjusted return measures.

## Performance vs Public Fund - Domestic Fixed (Net)



Cumulative and Quarterly Relative Returns vs Blmbg Aggregate



## Risk Adjusted Return Measures v