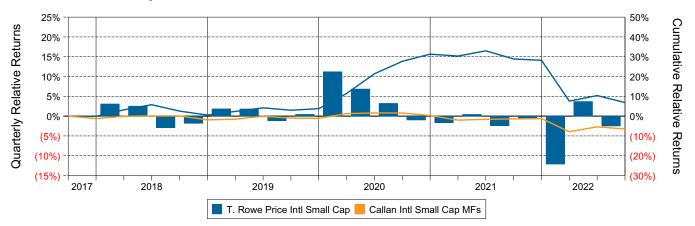

768,216 |

#### Performance vs Callan International Small Cap Mut Funds (Net)





Relative Return vs MSCI ACWI xUS Small

Callan International Small Cap Mut Funds (Net) Annualized Five Year Risk vs Return



## T. Rowe Price Intl Small Cap Return Analysis Summary

## **Return Analysis**

The graphs below analyze the manager's return on both a risk-adjusted and unadjusted basis. The first chart illustrates the manager's ranking over different periods versus the appropriate style group. The second chart shows the historical quarterly and cumulative manager returns versus the appropriate market benchmark. The last chart illustrates the manager's ranking relative to their style using various risk-adjusted return measures.





Cumulative and Quarterly Relative Returns vs MSCI ACWI xUS Small



Risk Adjusted Return Measures vs MSCI ACWI xUS Small Rankings Against Callan International Small Cap Mut Funds (Net) Five Years Ended September 30, 2022



## T. Rowe Price Intl Small Cap Equity Characteristics Analysis Summary

## **Portfolio Characteristics**

This graph compares the manager's portfolio characteristics with the range of characteristics for the portfolios which make up the manager's style group. This analysis illustrates whether the manager's current holdings are consistent with other managers employing the same style.

## Portfolio Characteristics Percentile Rankings Rankings Against Callan International Small Cap Mut Funds as of September 30, 2022



## **Sector Weights**

The graph below contrasts the manager's sector weights with those of the benchmark and median se