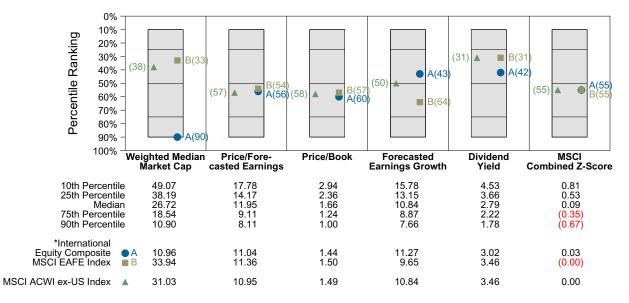

versus the appropriate market benchmark. The last chart illustrates the manager's ranking relative to their style using various risk-adjusted return measures.

## Performance vs Public Fund - International Equity (Net)



Cumulative and Quarterly Relative Returns vs MSCI ACWI ex-US Index







## International Equity Composite Equity Characteristics Analysis Summary

## **Portfolio Characteristics**

This graph compares the manager's portfolio characteristics with the range of characteristics for the portfolios which make up the manager's style group. This analysis illustrates whether the manager's current holdings are consistent with other managers employing the same style.

## Portfolio Characteristics Percentile Rankings Rankings Against Callan Non-US Equity as of September 30, 2022



## **Sector Weights**

The graph below contrasts the manager's sector weights with those of the benchmark and median sector weights across the members of the peer group. The magnitude of sector weight differences from the index and the manager's sector diversification are also shown. The regional allocation chart compares the manager's geographical region weights with those of the benchmark as well as the median region weights of the peer group.



\*9/30/22 portfolio characteristics generated using most recently available holdings (6/30/22) modified based on a "buy-and-hold" assumption (repriced and adjusted for corporate actions). Analysis is then done using current market and company financial data.



## Country Allocation International Equity Composite VS MSCI ACWI ex-US Index

## *