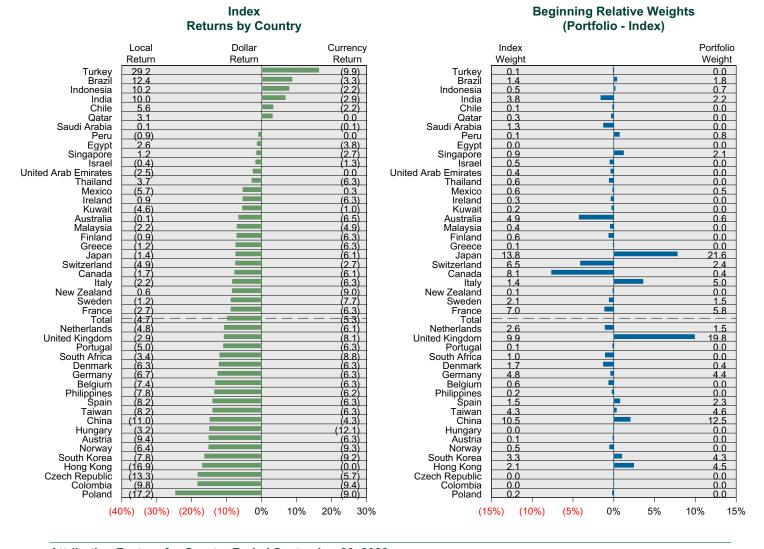

of the portfolio's market value.



## Mondrian International vs MSCI ACWI xUS GD Attribution for Quarter Ended September 30, 2022

#### **International Attribution**

The first chart below illustrates the return for each country in the index sorted from high to low. The total return for the index is highlighted with a dotted line. The second chart (countries presented in the same order) illustrates the manager's country allocation decisions relative to the index. To the extent that the manager over-weighted a country that had a higher return than the total return for the index (above the dotted line) it contributes positively to the manager's country (or currency) selection effect. The last chart details the manager return, the index return, and the attribution factors for the quarter.





## T. Rowe Price Intl Small Cap Period Ended September 30, 2022

#### **Investment Philosophy**

T. Rowe's International Small Cap strategy has been managed within a multi-portfolio manager structure with regional responsibilities since inception. The group has been incredibly stable, however, in 2021 Ben Griffiths took on the leadership role of the team from previous portfolio manager, Justin Thomson, who was elevated to head of T. Rowe's International Equity division. Fortunately, Griffiths has been a member of the team since 2006 and well equipped to take over. The investment process focuses on finding high quality businesses that can generate performance beyond a business cycle. The team takes a long-term approach to identify 200 to 250 stocks for the portfolio, diversified across