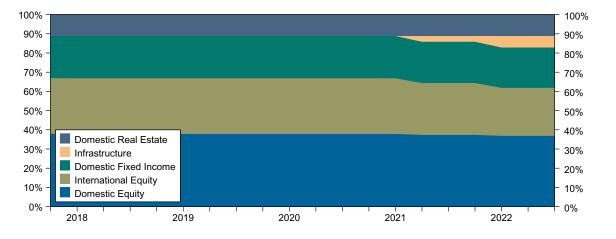

|                  |                  |                   |                     |                             |
| Total                 |                               |                               | 7.09% =          | 7.13%            | + (0.04%) +       | 0.00%               | (0.03%)                     |

# **Actual vs Target Historical Asset Allocation**

The Historical asset allocation for a fund is by far the largest factor explaining its performance. The charts below show the fund's historical actual asset allocation, the fund's historical target asset allocation, and the historical asset allocation of the average fund in the Callan Public Fund Sponsor Database.



## **Actual Historical Asset Allocation**

## **Target Historical Asset Allocation**



#### Average Callan Public Fund Sponsor Database Historical Asset Allocation





# **Total Fund Ranking**

The first two charts show the ranking of the Total Fund's performance relative to that of the Callan Public Fund Sponsor Database for periods ended September 30, 2022. The first chart is a standard unadjusted ranking. In the second chart each fund in the database is adjusted to have the same historical asset allocation as that of the Total Fund.



#### Asset Allocation Adjusted Ranking



## Total Fund Period Ended September 30, 2022

## **Investment Philosophy**

The Public Fund Sponsor Database consists of public employee pension total funds including both Callan LLC client and surveyed non-client funds.

## **Quarterly Summary and Highlights**

• Total Fund's portfolio posted a