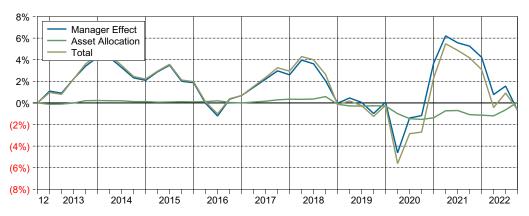

|                               | 4.75% =          | 5.26% ·          | + (0.47%) +       | (0.03%)             | (0.51%)                     |

# Cumulative Total Fund Relative Attribution - September 30, 2022

The charts below accumulate the Total Fund Attribution Analysis (shown earlier) over multiple periods to examine the cumulative sources of excess total fund performance relative to target. These cumulative results quantify the longer-term sources of total fund excess return relative to target by asset class. These relative attribution effects separate the cumulative sources of total fund excess return into Asset Allocation Effect and Manager Selection Effect.

#### **Ten Year Annualized Relative Attribution Effects**



#### **Cumulative Relative Attribution Effects**



## **Ten Year Annualized Relative Attribution Effects**

| Asset Class           | Effective<br>Actual<br>Weight | Effective<br>Target<br>Weight | Actual<br>Return | Target<br>Return | Manager<br>Effect | Asset<br>Allocation | Total<br>Relative<br>Return |
|-----------------------|-------------------------------|-------------------------------|------------------|------------------|-------------------|---------------------|-----------------------------|
| Domestic Equity       | 39%                           | 38%                           | 11.58%           | 11.39%           | 0.10%             | (0.01%)             | 0.09%                       |
| Domestic Fixed Income | e 23%                         | 24%                           | 1.49%            | 0.89%            | 0.12%