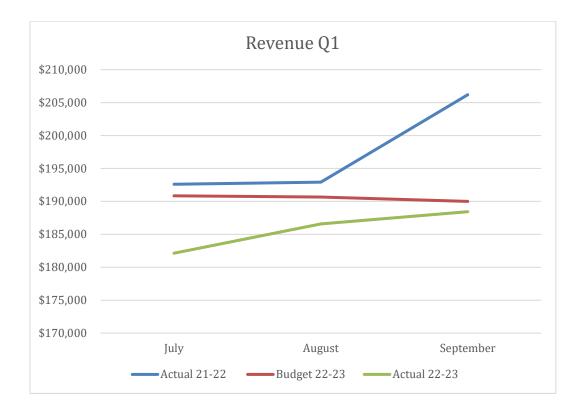

|
| Name:               | Name:Chris Chamberlain       |
| Title:              | Title:Interim Associate Dean |
| Date:               | Date:                        |



#### MCN Manager's First Quarter 2022-2023 Report MUSD Board of Directors January 6<sup>th</sup>, 2023

#### **First Quarter**

- Revenue
- a. Revenue for Q1 22-23 was \$557,142 compared to \$591,711 for Q1 21-22 and a budgeted amount of \$571,503.

|           | Actual 21-22 | Budget 22-23 | Actual 22-23 |
|-----------|--------------|--------------|--------------|
| July      | \$192,601    | \$190,845    | \$182,131    |
| August    | \$192,918    | \$190,659    | \$186,577    |
| September | \$206,192    | \$189,999    | \$188,434    |
| Total     | \$591,711    | \$571,503    | \$557,142    |





- Expense
- a. Expense for Q1 22-23 was \$536,600 compared to \$650,970 for Q1 21-22 and a budgeted amount of \$599,878.

|           | Actual 21-22 | Budget 22-23 | Actual 22-23 |
|-----------|--------------|--------------|--------------|
| July      | \$214,044    | \$215,562    | \$169,163    |
| August    | \$228,589    | \$188,567    | \$204,218    |
| September | \$208,337    | \$195,749    | \$163,219    |
| Total     | \$650,970    | \$599,878    | \$536,600    |





- Net
- a. Profit for Q1 22-23 was \$20,542 compared to loss of (\$59,259) for Q1 21-22 and a budgeted amount of (\$28,375).

|           | Actual 21-22 | Budget 22-23 | Actual 22-23 |
|-----------|--------------|--------------|--------------|
| July      | (\$21,443)   | (\$24,717)   | \$12,968     |
| August