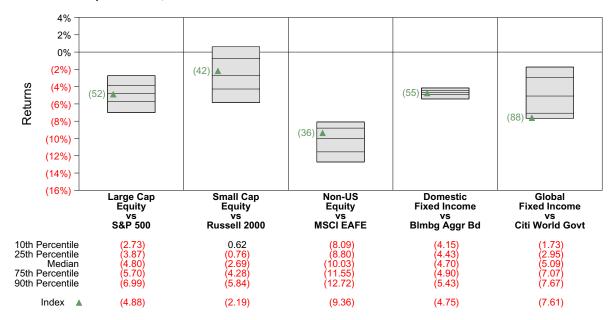

arket Overview Active Management vs Index Returns

#### Market Overview

The charts below illustrate the range of returns across managers in Callan's Mutual Fund database over the most recent one quarter and one year time periods. The database is broken down by asset class to illustrate the difference in returns across those asset classes. An appropriate index is also shown for each asset class for comparison purposes. As an example, the first bar in the upper chart illustrates the range of returns for domestic equity managers over the last quarter. The triangle represents the S&P 500 return. The number next to the triangle represents the ranking of the S&P 500 in the Large Cap Equity manager database.

#### Range of Mutual Fund Returns by Asset Class One Quarter Ended September 30, 2022



#### Range of Mutual Fund Returns by Asset Class One Year Ended September 30, 2022



#### Domestic Equity Active Management Overview

The S&P 500 Index sank 4.9% in 3Q and is down 23.9% year-to-date (YTD). Returns were quite mixed across sectors with Energy (+2.3%) and Consumer Discretionary (+4.4%) posting positive results and Communication Services (-12.7%) and Real Estate (-11.0%) delivering the lowest returns. Somewhat counterintuitively, value underperformed growth (Russell 1000 Value:-5.6%; Russell 1000 Growth: -3.6%), but value remains ahead on a YTD basis (Russell 1000 Value:-17.8%; Russell 1000 Growth: -30.7%). Small caps outperformed large (Russell 2000: -2.2%; Russell 1000: -4.6%), narrowing the YTD differential (Russell 2000: -25.1%; Russell 1000: -24.6%).



#### Internatio