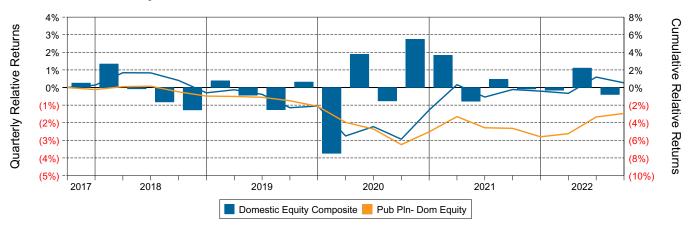

| \$205,271,900 |





#### **Relative Return vs Russell 3000 Index**

## Public Fund - Domestic Equity (Net) Annualized Five Year Risk vs Return



# Domestic Equity Composite Return Analysis Summary

## **Return Analysis**

The graphs below analyze the manager's return on both a risk-adjusted and unadjusted basis. The first chart illustrates the manager's ranking over different periods versus the appropriate style group. The second chart shows the historical quarterly and cumulative manager returns versus the appropriate market benchmark. The last chart illustrates the manager's ranking relative to their style using various risk-adjusted return measures.

#### Performance vs Public Fund - Domestic Equity (Net)



**Cumulative and Quarterly Relative Returns vs Russell 3000 Index** 



## Risk Adjusted Return Measures vs Russell 3000 Index Rankings Against Public Fund - Domestic Equity (Net) Five Years Ended September 30, 2022





# Domestic Equity Composite Equity Characteristics Analysis Summary

## **Portfolio Characteristics**

This graph compares the manager's portfolio characteristics with the range of characteristics for the portfolios which make up the manager's style group. This analysis illustrates whether the manager's current holdings are consistent with other managers employing the same style.

## Portfolio Characteristics Percentile Rankings Rankings Against Public Fund - Domestic Equity as of September 30, 2022



## **Sector Weights**

The graph below contrasts the manager's sector weights with those of the benchmark and median sector weights across th