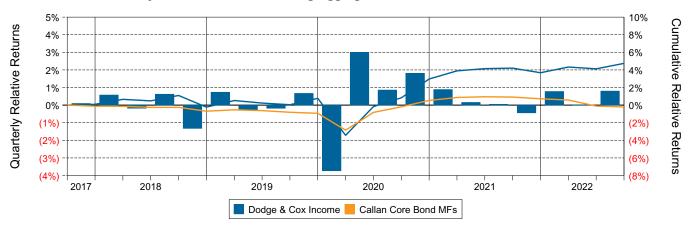

| Investment Gains/(Losses) | \$-2,493,782 |  |
| Ending Market Value       | \$58,965,564 |  |







#### Relative Return vs Blmbg Aggregate

#### Callan Core Bond Mutual Funds (Net) Annualized Five Year Risk vs Return



# Dodge & Cox Income Return Analysis Summary

#### **Return Analysis**

The graphs below analyze the manager's return on both a risk-adjusted and unadjusted basis. The first chart illustrates the manager's ranking over different periods versus the appropriate style group. The second chart shows the historical quarterly and cumulative manager returns versus the appropriate market benchmark. The last chart illustrates the manager's ranking relative to their style using various risk-adjusted return measures.



Cumulative and Quarterly Relative Returns vs Blmbg Aggregate



Risk Adjusted Return Measures vs Blmbg Aggregate Rankings Against Callan Core Bond Mutual Funds (Net) Five Years Ended September 30, 2022





# Dodge & Cox Income Bond Characteristics Analysis Summary

#### **Portfolio Characteristics**

This graph compares the manager's portfolio characteristics with the range of characteristics for the portfolios which make up the manager's style group. This analysis illustrates whether the manager's current holdings are consistent with other managers employing the same style.

#### Fixed Income Portfolio Characteristics Rankings Against Callan Core Bond Fixed Income as of September 30, 2022



### Sector Allocation and Quality Ratings

The first graph compares the manager's sector allocation with the average allocation across all the members of the m