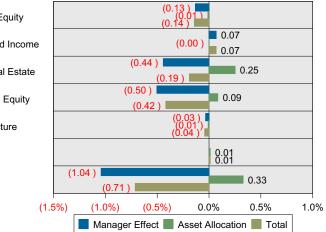

nce has been carried over from 2Q 2020.

# **Quarterly Total Fund Relative Attribution - September 30, 2022**

The following analysis approaches Total Fund Attribution from the perspective of relative return. Relative return attribution separates and quantifies the sources of total fund excess return relative to its target. This excess return is separated into two relative attribution effects: Asset Allocation Effect and Manager Selection Effect. The Asset Allocation Effect represents the excess return due to the actual total fund asset allocation differing from the target asset allocation. Manager Selection Effect represents the total fund impact of the individual managers excess returns relative to their benchmarks.



Asset Class Under or Overweighting

## Actual vs Target Returns







#### **Relative Attribution Effects for Quarter ended September 30, 2022**

| Asset Class           | Effective<br>Actual<br>Weight | Effective<br>Target<br>Weight | Actual<br>Return | Target<br>Return | Manager<br>Effect | Asset<br>Allocation | Total<br>Relative<br>Return   |
|-----------------------|-------------------------------|-------------------------------|------------------|------------------|-------------------|---------------------|-------------------------------|
| Domestic Equity       | 35%                           | 37%                           | (4.84%)          | (4.46%)          | (0.13%)           | (0.01%)             | (0.14%)                       |
| Domestic Fixed Income |                               | 21%                           | (4.41%)          | (4.75%)