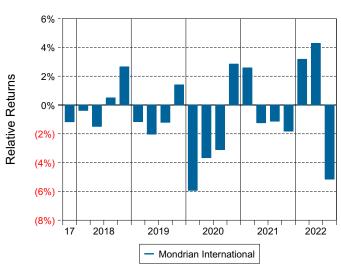

unt analysis identifies value in terms of the long term flow of income. Mondrian's management fee is 80 bps on all assets.

### **Quarterly Summary and Highlights**

- Mondrian International's portfolio posted a (14.45)% return for the quarter placing it in the 98 percentile of the Callan Non US Equity Mutual Funds group for the quarter and in the 28 percentile for the last year.
- Mondrian International's portfolio underperformed the MSCI ACWI xUS GD by 4.65% for the quarter and outperformed the MSCI ACWI xUS GD for the year by 0.16%.

## Quarterly Asset Growth

| Beginning Market Value    | \$29,325,792 |
|---------------------------|--------------|
| Net New Investment        | \$-6,000,000 |
| Investment Gains/(Losses) | \$-3,296,083 |
| Ending Market Value       | \$20,029,709 |







Relative Return vs MSCI ACWI xUS GD

Callan Non US Equity Mutual Funds (Net) Annualized Five Year Risk vs Return



## Mondrian International Return Analysis Summary

## **Return Analysis**

The graphs below analyze the manager's return on both a risk-adjusted and unadjusted basis. The first chart illustrates the manager's ranking over different periods versus the appropriate style group. The second chart shows the historical quarterly and cumulative manager returns versus the appropriate market benchmark. The last chart illustrates the manager's ranking relative to their style using various risk-adjusted return measures.

## Performance vs Callan Non US Equity Mutual Funds (Net)



Cumulative and Quarterly Relative Returns vs MSCI ACWI xUS GD



Risk Adjusted Return Measures vs MSCI ACW