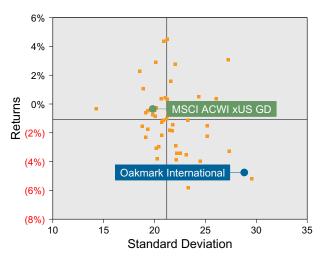

lacing it in the 97 percentile of the Callan Non US Equity Mutual Funds group for the guarter and in the 74 percentile for the last year.
- Oakmark International's portfolio underperformed the MSCI ACWI xUS GD by 4.34% for the quarter and underperformed the MSCI ACWI xUS GD for the year by 5.51%.

| Quarterly Asset Growth    |              |  |  |
|---------------------------|--------------|--|--|
| Beginning Market Value    | \$28,195,145 |  |  |
| Net New Investment        | \$0          |  |  |
| Investment Gains/(Losses) | \$-3,986,777 |  |  |
|                           |              |  |  |

\$24.208.368

## Performance vs Callan Non US Equity Mutual Funds (Net)





Relative Return vs MSCI ACWI xUS GD

## Callan Non US Equity Mutual Funds (Net) Annualized Five Year Risk vs Return



## Oakmark International Return Analysis Summary

## **Return Analysis**

The graphs below analyze the manager's return on both a risk-adjusted and unadjusted basis. The first chart illustrates the manager's ranking over different periods versus the appropriate style group. The second chart shows the historical quarterly and cumulative manager returns versus the appropriate market benchmark. The last chart illustrates the manager's ranking relative to their style using various risk-adjusted return measures.

## Performance vs Callan Non US Equity Mutual Funds (Net)



Cumulative and Quarterly Relative Returns vs MSCI ACWI xUS GD



Risk Adjusted Return Measures vs MSCI ACWI xUS GD Rankings Against Callan Non US Equity Mutual Funds (Net) Five Years Ended September 30, 2022





## Oakmark