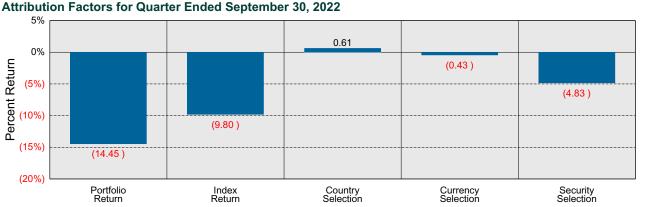

f the portfolio's market value.



## Mondrian International vs MSCI ACWI xUS GD Attribution for Quarter Ended September 30, 2022

#### **International Attribution**

The first chart below illustrates the return for each country in the index sorted from high to low. The total return for the index is highlighted with a dotted line. The second chart (countries presented in the same order) illustrates the manager's country allocation decisions relative to the index. To the extent that the manager over-weighted a country that had a higher return than the total return for the index (above the dotted line) it contributes positively to the manager's country (or currency) selection effect. The last chart details the manager return, the index return, and the attribution factors for the quarter.





## T. Rowe Price Intl Small Cap Period Ended September 30, 2022

#### **Investment Philosophy**

T. Rowe's International Small Cap strategy has been managed within a multi-portfolio manager structure with regional responsibilities since inception. The group has been incredibly stable, however, in 2021 Ben Griffiths took on the leadership role of the team from previous portfolio manager, Justin Thomson, who was elevated to head of T. Rowe's International Equity division. Fortunately, Griffiths has been a member of the team since 2006 and well equipped to take over. The investment process focuses on finding high quality businesses that can generate performance beyond a business cycle. The team takes a long-term approach to identify 200 to 250 stocks for the portfolio, diversified across se