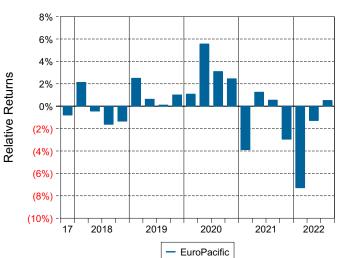

tched from Class R-5 Shares to Class R-6 Shares in December 2009.

#### **Quarterly Summary and Highlights**

- EuroPacific's portfolio posted a (9.33)% return for the quarter placing it in the 35 percentile of the Callan Non US Equity Mutual Funds group for the quarter and in the 81 percentile for the last year.
- EuroPacific's portfolio outperformed the MSCI ACWI xUS GD by 0.47% for the quarter and underperformed the MSCI ACWI xUS GD for the year by 8.07%.

| Quarterly Asset G  | rowth     |
|--------------------|-----------|
| nning Market Value | \$25,949, |

| Beginning Market Value    | \$25,949,689 |
|---------------------------|--------------|
| Net New Investment        | \$1,000,000  |
| Investment Gains/(Losses) | \$-2,418,471 |
| Ending Market Value       | \$24,531,217 |







Relative Return vs MSCI ACWI xUS GD

#### Callan Non US Equity Mutual Funds (Net) Annualized Five Year Risk vs Return



## EuroPacific Return Analysis Summary

## **Return Analysis**

The graphs below analyze the manager's return on both a risk-adjusted and unadjusted basis. The first chart illustrates the manager's ranking over different periods versus the appropriate style group. The second chart shows the historical quarterly and cumulative manager returns versus the appropriate market benchmark. The last chart illustrates the manager's ranking relative to their style using various risk-adjusted return measures.

## Performance vs Callan Non US Equity Mutual Funds (Net)



Cumulative and Quarterly Relative Returns vs MSCI ACWI xUS GD



Risk Adjusted Return Measures vs MSCI ACWI xUS