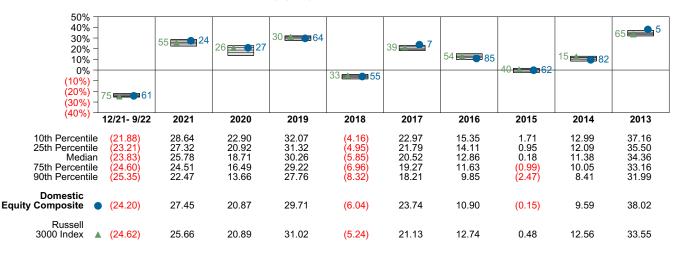

|
| Investment Gains/(Losses) | \$-10,353,077 |
| Ending Market Value       | \$205,271,900 |





#### **Relative Return vs Russell 3000 Index**

## Public Fund - Domestic Equity (Net) Annualized Five Year Risk vs Return



# Domestic Equity Composite Return Analysis Summary

## **Return Analysis**

The graphs below analyze the manager's return on both a risk-adjusted and unadjusted basis. The first chart illustrates the manager's ranking over different periods versus the appropriate style group. The second chart shows the historical quarterly and cumulative manager returns versus the appropriate market benchmark. The last chart illustrates the manager's ranking relative to their style using various risk-adjusted return measures.

#### Performance vs Public Fund - Domestic Equity (Net)



**Cumulative and Quarterly Relative Returns vs Russell 3000 Index** 



## Risk Adjusted Return Measures vs Russell 3000 Index Rankings Against Public Fund - Domestic Equity (Net) Five Years Ended September 30, 2022





# Domestic Equity Composite Equity Characteristics Analysis Summary

## **Portfolio Characteristics**

This graph compares the manager's portfolio characteristics with the range of characteristics for the portfolios which make up the manager's style group. This analysis illustrates whether the manager's current holdings are consistent with other managers employing the same style.

## Portfolio Characteristics Percentile Rankings Rankings Against Public Fund - Domestic Equity as of September 30, 2022



## **Sector Weights**

The graph below contrasts the manager's sector