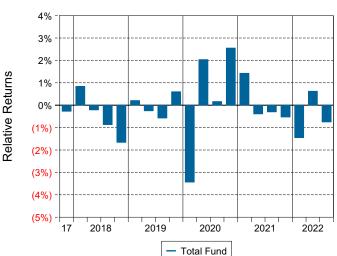

| Total Fund's portfolio underperformed the Total Fund  |  |  |  |
|-------------------------------------------------|-------------------------------------------------------|--|--|--|
|                                                 | Benchmark by 0.71% for the quarter and underperformed |  |  |  |
| the Total Fund Benchmark for the year by 1.83%. |                                                       |  |  |  |

| Quarterly Asset Growth    |               |  |  |
|---------------------------|---------------|--|--|
| Beginning Market Value    | \$622,052,262 |  |  |
| Net New Investment        | \$-9,047,892  |  |  |
| Investment Gains/(Losses) | \$-34,493,549 |  |  |
| Ending Market Value       | \$578,510,821 |  |  |

## Performance vs Callan Public Fund Sponsor Database (Net)





## **Relative Return vs Total Fund Benchmark**

#### Callan Public Fund Sponsor Database (Net) Annualized Five Year Risk vs Return



# Total Fund Return Analysis Summary

## **Return Analysis**

The graphs below analyze the manager's return on both a risk-adjusted and unadjusted basis. The first chart illustrates the manager's ranking over different periods versus the appropriate style group. The second chart shows the historical quarterly and cumulative manager returns versus the appropriate market benchmark. The last chart illustrates the manager's ranking relative to their style using various risk-adjusted return measures.





**Cumulative and Quarterly Relative Returns vs Total Fund Benchmark** 



Risk Adjusted Return Measures vs Total Fund Benchmark Rankings Against Callan Public