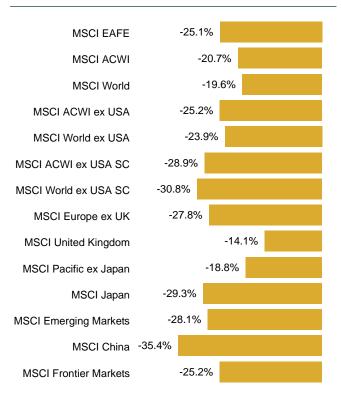

t provide significant exposure to non-U.S. economies

#### **Global Equity: Quarterly Returns**

| MSCI EAFE             |        | -9.4%  |
|-----------------------|--------|--------|
| MSCI ACWI             |        | -6.8%  |
| MSCI World            |        | -6.2%  |
| MSCI ACWI ex USA      |        | -9.9%  |
| MSCI World ex USA     |        | -9.2%  |
| MSCI ACWI ex USA SC   |        | -8.4%  |
| MSCI World ex USA SC  |        | -9.5%  |
| MSCI Europe ex UK     |        | -9.9%  |
| MSCI United Kingdom   |        | -10.8% |
| MSCI Pacific ex Japan |        | -8.8%  |
| MSCI Japan            |        | -7.7%  |
| MSCI Emerging Markets |        | -11.6% |
| MSCI China            | -22.5% |        |
| MSCI Frontier Markets |        | -6.5%  |

#### **Global Equity: One-Year Returns**



Source: MSCI



#### **U.S. FIXED INCOME**

#### Bonds hit hard as rates rose sharply (again)

- Bloomberg US Aggregate saw its worst nine-month return in its history—as did trailing 1-, 3-, 5- and 10-year returns!
- 10-year annualized return for Aggregate is a mere 0.9%.
- Yield curve inverted at quarter-end; 10-year at 3.83% and 2year at 4.22%
- 10-year at 4% briefly in late September; first time since 2009
- TIPS underperformed nominal Treasuries, and 10-year breakeven spreads fell to 2.11% from 2.33% as of 6/30/22.
- Fed raised rates by 150 bps during the quarter, bringing target to 3.0% to 3.25%.
- Median expectation from Fed is 4.4% at year-end and 4.6% at the end of 2023.
- Longer-term expectations are much lower.
- Volatility climbed to levels not seen since early 2020.

#### Spr