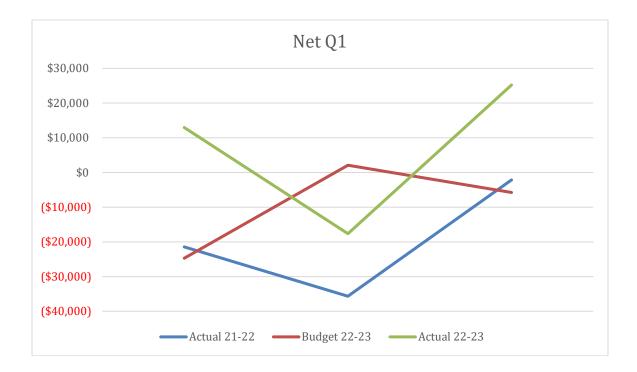

3 | Actual 22-23 |
|-----------|--------------|--------------|--------------|
| July      | \$214,044    | \$215,562    | \$169,163    |
| August    | \$228,589    | \$188,567    | \$204,218    |
| September | \$208,337    | \$195,749    | \$163,219    |
| Total     | \$650,970    | \$599,878    | \$536,600    |





- Net
- a. Profit for Q1 22-23 was \$20,542 compared to loss of (\$59,259) for Q1 21-22 and a budgeted amount of (\$28,375).

|           | Actual 21-22 | Budget 22-23 | Actual 22-23 |
|-----------|--------------|--------------|--------------|
| July      | (\$21,443)   | (\$24,717)   | \$12,968     |
| August    | (\$35,671)   | \$2,092      | (\$17,641)   |
| September | (\$2,145)    | (\$5,750)    | \$25,215     |
| Total     | (\$59,259)   | (\$28,375)   | \$20,542     |





**10700 Ford Street P.O. Box 2445** Mendocino, CA 95460 (707) 937-1444 • (800) 796-3896 www.mcn.org • manager@mcn.org

#### 1. Quarter 1 Analysis

- There was a difference in July revenue of over \$10,000. Most of the difference can be accounted for, due to the fact we were unable to bill for extra email storage. Extra email storage accounts for roughly \$6500 a month in revenue.
- Expenses for July were down. This is due in part to lower payroll costs, advertising costs, postage, utilities, legal fees, and telecom services. The loss of 39 Fusion customers also reduced our operating expenses.
- The expenses for August increased slightly due to a renewal of liability insurance, server leases, and DSL modem purchases.
- Fusion customer losses are now within the range predicted. We think