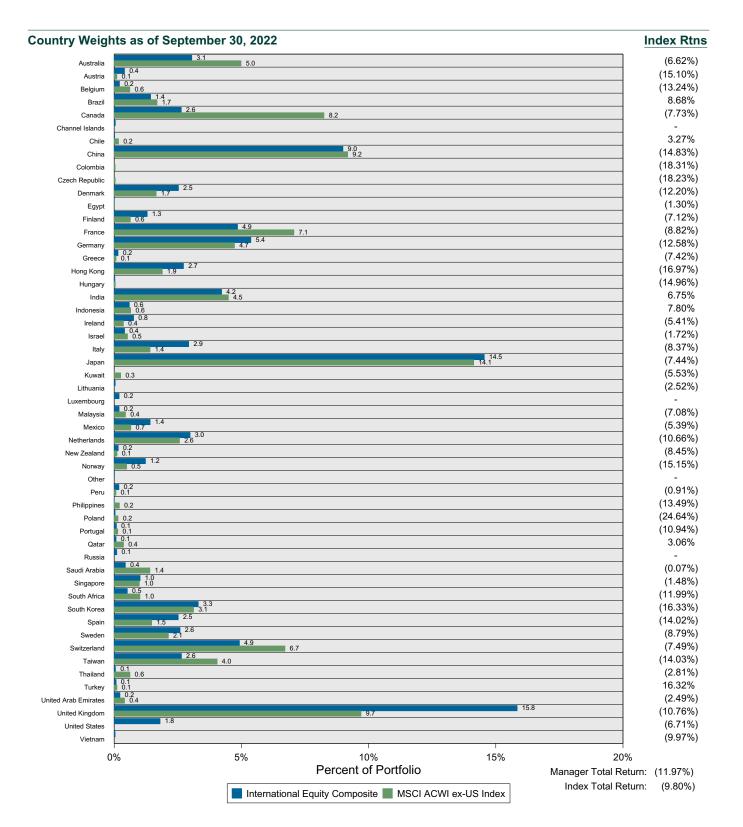

" assumption (repriced and adjusted for corporate actions). Analysis is then done using current market and company financial data.



## Country Allocation International Equity Composite VS MSCI ACWI ex-US Index

## **Country Allocation**

The chart below contrasts the portfolio's country allocation with that of the index as of September 30, 2022. This chart is useful because large deviations in country allocation relative to the index are often good predictors of tracking error in the subsequent quarter. To the extent that the portfolio allocation is similar to the index, the portfolio should experience more "index-like" performance. In order to illustrate the performance effect on the portfolio and index of these country allocations, the individual index country returns are also shown.





## International Holdings Based Style Analysis For One Quarter Ended September 30, 2022

This page analyzes and compares the investment styles of multiple portfolios using a detailed holdings-based style analysis methodology. The size component of style is measured by the weighted median market capitalization of the holdings. The value/core/growth style dimension is captured by the "Combined Z-Score" of the portfolio. This score is based on eight fundamental factors used in the MSCI stock style scoring system. The table below gives a more detailed breakdown of several relevant style metrics on the portfolios.

## Style Map

#### Holdings for One Quarter Ended September 30, 2022



|                               | Weight<br>% | Wtd Median<br>Mkt Cap | Combined<br>Z-Score | Growth<br>Z-