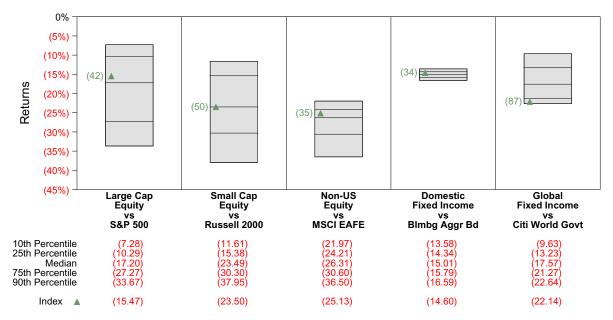

low illustrate the range of returns across managers in Callan's Mutual Fund database over the most recent one quarter and one year time periods. The database is broken down by asset class to illustrate the difference in returns across those asset classes. An appropriate index is also shown for each asset class for comparison purposes. As an example, the first bar in the upper chart illustrates the range of returns for domestic equity managers over the last quarter. The triangle represents the S&P 500 return. The number next to the triangle represents the ranking of the S&P 500 in the Large Cap Equity manager database.

#### Range of Mutual Fund Returns by Asset Class One Quarter Ended September 30, 2022



#### Range of Mutual Fund Returns by Asset Class One Year Ended September 30, 2022



#### Domestic Equity Active Management Overview

The S&P 500 Index sank 4.9% in 3Q and is down 23.9% year-to-date (YTD). Returns were quite mixed across sectors with Energy (+2.3%) and Consumer Discretionary (+4.4%) posting positive results and Communication Services (-12.7%) and Real Estate (-11.0%) delivering the lowest returns. Somewhat counterintuitively, value underperformed growth (Russell 1000 Value:-5.6%; Russell 1000 Growth: -3.6%), but value remains ahead on a YTD basis (Russell 1000 Value:-17.8%; Russell 1000 Growth: -30.7%). Small caps outperformed large (Russell 2000: -2.2%; Russell 1000: -4.6%), narrowing the YTD differential (Russell 2000: -25.1%; Russell 1000: -24.6%).



#### International Equity Active Management Overview

The MSCI ACWI ex USA Index fell 9.9% (Local: -4