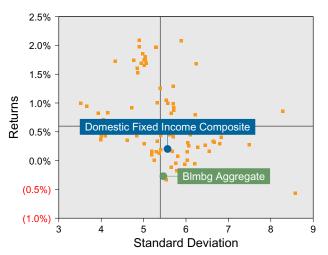

erly Summary and Highlights**

- Domestic Fixed Income Composite's portfolio posted a (4.41)% return for the quarter placing it in the 75 percentile of the Public Fund Domestic Fixed group for the quarter and in the 76 percentile for the last year.
- Domestic Fixed Income Composite's portfolio outperformed the Blmbg Aggregate by 0.34% for the quarter and underperformed the Blmbg Aggregate for the year by 0.06%.

#### **Quarterly Asset Growth**

| Beginning Market Value    | \$125,692,476 |
|---------------------------|---------------|
| Net New Investment        | \$-3,000,000  |
| Investment Gains/(Losses) | \$-5,534,656  |
| Ending Market Value       | \$117,157,820 |





#### Relative Return vs Blmbg Aggregate

## Public Fund - Domestic Fixed (Net) Annualized Five Year Risk vs Return



## Domestic Fixed Income Composite Return Analysis Summary

## **Return Analysis**

The graphs below analyze the manager's return on both a risk-adjusted and unadjusted basis. The first chart illustrates the manager's ranking over different periods versus the appropriate style group. The second chart shows the historical quarterly and cumulative manager returns versus the appropriate market benchmark. The last chart illustrates the manager's ranking relative to their style using various risk-adjusted return measures.

## Performance vs Public Fund - Domestic Fixed (Net)



Cumulative and Quarterly Relative Returns vs Blmbg Aggregate



## Risk Adjusted Return Measures vs Blmbg Aggregate Rankings Against Public Fund - Domestic Fixed (Net) Five Years Ended September 30, 2022



## **Domest