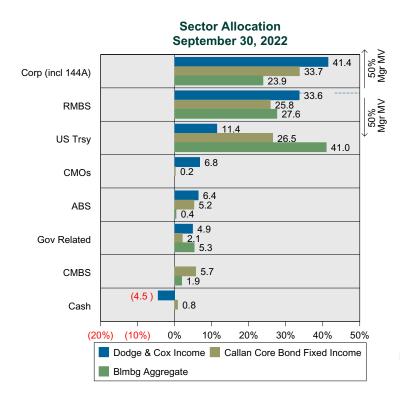

2





# Dodge & Cox Income Bond Characteristics Analysis Summary

#### **Portfolio Characteristics**

This graph compares the manager's portfolio characteristics with the range of characteristics for the portfolios which make up the manager's style group. This analysis illustrates whether the manager's current holdings are consistent with other managers employing the same style.

#### Fixed Income Portfolio Characteristics Rankings Against Callan Core Bond Fixed Income as of September 30, 2022



### Sector Allocation and Quality Ratings

The first graph compares the manager's sector allocation with the average allocation across all the members of the manager's style. The second graph compares the manager's weighted average quality rating with the range of quality ratings for the style.



### Quality Ratings vs Callan Core Bond Fixed Income



# PIMCO Period Ended September 30, 2022

#### **Investment Philosophy**

The Total Return fund is a core plus strategy managed by a team of PIMCO's senior investment professionals. PIMCO is well known for its macroeconomic forecasts, which contribute to the top-down elements of its investment process while sector teams and traders drive the bottom-up security selection choices. The strategy is benchmarked to the Bloomberg U.S. Aggregate Index and invests in a broad set of fixed income sectors. Duration is generally within two years of the benchmark. The Fund allows up to 20% in high yield and 20% in foreign currency exposure.

#### **Quarterly Summary and Highlights**

- PIMCO's portfolio posted a (4.82)% return for the quarter plac