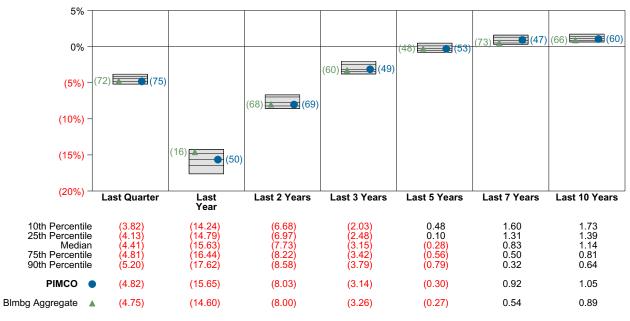

- PIMCO's portfolio posted a (4.82)% return for the quarter placing it in the 75 percentile of the Callan Core Plus Mutual Funds group for the quarter and in the 50 percentile for the last year.
- PIMCO's portfolio underperformed the BImbg Aggregate by 0.07% for the quarter and underperformed the BImbg Aggregate for the year by 1.05%.

#### Performance vs Callan Core Plus Mutual Funds (Net)

| Quarterly Asset Growth              |              |  |  |  |  |
|-------------------------------------|--------------|--|--|--|--|
| Beginning Market Value \$63,233,129 |              |  |  |  |  |
| Net New Investment                  | \$-2,000,000 |  |  |  |  |
| Investment Gains/(Losses)           | \$-3,040,873 |  |  |  |  |
| Ending Market Value                 | \$58,192,256 |  |  |  |  |





#### Relative Return vs Blmbg Aggregate

### Callan Core Plus Mutual Funds (Net) Annualized Five Year Risk vs Return



# PIMCO Return Analysis Summary

#### **Return Analysis**

The graphs below analyze the manager's return on both a risk-adjusted and unadjusted basis. The first chart illustrates the manager's ranking over different periods versus the appropriate style group. The second chart shows the historical quarterly and cumulative manager returns versus the appropriate market benchmark. The last chart illustrates the manager's ranking relative to their style using various risk-adjusted return measures.

### Performance vs Callan Core Plus Mutual Funds (Net)



Cumulative and Quarterly Relative Returns vs Blmbg Aggregate



Risk Adjusted Return Measures vs Blmbg Aggregate Rankin