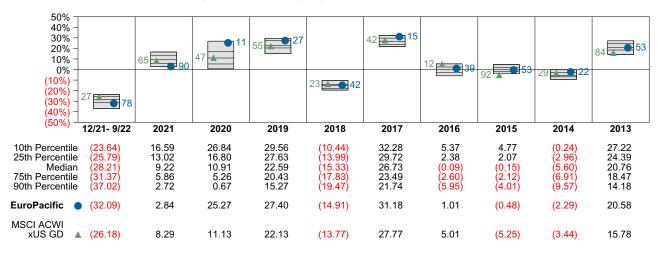

| \$1,000,000  |
| Investment Gains/(Losses) | \$-2,418,471 |
| Ending Market Value       | \$24,531,217 |







Relative Return vs MSCI ACWI xUS GD

#### Callan Non US Equity Mutual Funds (Net) Annualized Five Year Risk vs Return



## EuroPacific Return Analysis Summary

## **Return Analysis**

The graphs below analyze the manager's return on both a risk-adjusted and unadjusted basis. The first chart illustrates the manager's ranking over different periods versus the appropriate style group. The second chart shows the historical quarterly and cumulative manager returns versus the appropriate market benchmark. The last chart illustrates the manager's ranking relative to their style using various risk-adjusted return measures.

## Performance vs Callan Non US Equity Mutual Funds (Net)



Cumulative and Quarterly Relative Returns vs MSCI ACWI xUS GD



Risk Adjusted Return Measures vs MSCI ACWI xUS GD Rankings Against Callan Non US Equity Mutual Funds (Net) Five Years Ended September 30, 2022





## EuroPacific Equity Characteristics Analysis Summary

## **Portfolio Characteristics**

This graph compares the manager's portfolio characteristics with the range of characteristics for the portfolios which make up the manager's style group. This analysis illustrates whether the manager's current holdings are consistent with other managers employing the same style.

## Portfolio Characteristics Percentile Rankings Rankings Against Callan Non US Equity Mutual Funds as of September 30, 2022



## **Sector Weights**

The graph below contrasts the manager's sector weights with tho