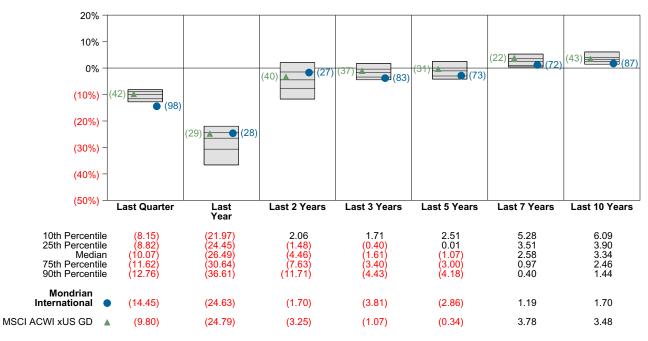

count analysis identifies value in terms of the long term flow of income. Mondrian's management fee is 80 bps on all assets.

### **Quarterly Summary and Highlights**

- Mondrian International's portfolio posted a (14.45)% return for the quarter placing it in the 98 percentile of the Callan Non US Equity Mutual Funds group for the quarter and in the 28 percentile for the last year.
- Mondrian International's portfolio underperformed the MSCI ACWI xUS GD by 4.65% for the quarter and outperformed the MSCI ACWI xUS GD for the year by 0.16%.

## Quarterly Asset Growth

| Beginning Market Value    | \$29,325,792 |
|---------------------------|--------------|
| Net New Investment        | \$-6,000,000 |
| Investment Gains/(Losses) | \$-3,296,083 |
| Ending Market Value       | \$20,029,709 |







Relative Return vs MSCI ACWI xUS GD

Callan Non US Equity Mutual Funds (Net) Annualized Five Year Risk vs Return



## Mondrian International Return Analysis Summary

## **Return Analysis**

The graphs below analyze the manager's return on both a risk-adjusted and unadjusted basis. The first chart illustrates the manager's ranking over different periods versus the appropriate style group. The second chart shows the historical quarterly and cumulative manager returns versus the appropriate market benchmark. The last chart illustrates the manager's ranking relative to their style using various risk-adjusted return measures.

## Performance vs Callan Non US Equity Mutual Funds (Net)



Cumulative and Quarterly Relative Returns vs MSCI ACWI xUS GD



Risk Adjusted Return Measures vs MSCI A