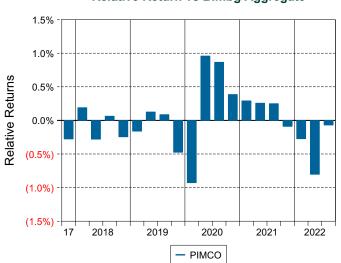

- PIMCO's portfolio posted a (4.82)% return for the quarter placing it in the 75 percentile of the Callan Core Plus Mutual Funds group for the quarter and in the 50 percentile for the last year.
- PIMCO's portfolio underperformed the BImbg Aggregate by 0.07% for the quarter and underperformed the BImbg Aggregate for the year by 1.05%.

#### Performance vs Callan Core Plus Mutual Funds (Net)

| Quarterly Asset Growth              |              |  |  |  |  |
|-------------------------------------|--------------|--|--|--|--|
| Beginning Market Value \$63,233,129 |              |  |  |  |  |
| Net New Investment                  | \$-2,000,000 |  |  |  |  |
| Investment Gains/(Losses)           | \$-3,040,873 |  |  |  |  |
| Ending Market Value                 | \$58,192,256 |  |  |  |  |





#### Relative Return vs Blmbg Aggregate

### Callan Core Plus Mutual Funds (Net) Annualized Five Year Risk vs Return



# PIMCO Return Analysis Summary

#### **Return Analysis**

The graphs below analyze the manager's return on both a risk-adjusted and unadjusted basis. The first chart illustrates the manager's ranking over different periods versus the appropriate style group. The second chart shows the historical quarterly and cumulative manager returns versus the appropriate market benchmark. The last chart illustrates the manager's ranking relative to their style using various risk-adjusted return measures.

### Performance vs Callan Core Plus Mutual Funds (Net)



Cumulative and Quarterly Relative Returns vs Blmbg Aggregate



Risk Adjusted Return Measures vs Blmbg Aggregate Rankings