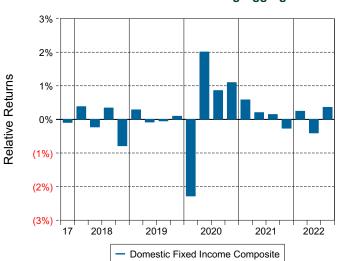

ibution factors for the quarter.





## Domestic Fixed Income Composite Period Ended September 30, 2022

#### **Quarterly Summary and Highlights**

- Domestic Fixed Income Composite's portfolio posted a (4.41)% return for the quarter placing it in the 75 percentile of the Public Fund Domestic Fixed group for the quarter and in the 76 percentile for the last year.
- Domestic Fixed Income Composite's portfolio outperformed the Blmbg Aggregate by 0.34% for the quarter and underperformed the Blmbg Aggregate for the year by 0.06%.

#### **Quarterly Asset Growth**

| Beginning Market Value    | \$125,692,476 |
|---------------------------|---------------|
| Net New Investment        | \$-3,000,000  |
| Investment Gains/(Losses) | \$-5,534,656  |
| Ending Market Value       | \$117,157,820 |





#### Relative Return vs Blmbg Aggregate

## Public Fund - Domestic Fixed (Net) Annualized Five Year Risk vs Return



## Domestic Fixed Income Composite Return Analysis Summary

## **Return Analysis**

The graphs below analyze the manager's return on both a risk-adjusted and unadjusted basis. The first chart illustrates the manager's ranking over different periods versus the appropriate style group. The second chart shows the historical quarterly and cumulative manager returns versus the appropriate market benchmark. The last chart illustrates the manager's ranking relative to their style using various risk-adjusted return measures.

## Performance vs Public Fund - Domestic Fixed (Net)



Cumulative and Quarterly Relative Returns vs Blmbg Aggregate



## Risk Adjusted Return Measures vs