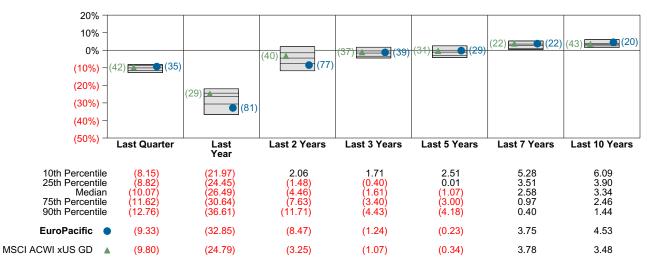

witched from Class R-5 Shares to Class R-6 Shares in December 2009.

#### **Quarterly Summary and Highlights**

- EuroPacific's portfolio posted a (9.33)% return for the quarter placing it in the 35 percentile of the Callan Non US Equity Mutual Funds group for the quarter and in the 81 percentile for the last year.
- EuroPacific's portfolio outperformed the MSCI ACWI xUS GD by 0.47% for the quarter and underperformed the MSCI ACWI xUS GD for the year by 8.07%.

| Quarterly Asset G  | rowth     |
|--------------------|-----------|
| nning Market Value | \$25,949, |

| Beginning Market Value    | \$25,949,689 |
|---------------------------|--------------|
| Net New Investment        | \$1,000,000  |
| Investment Gains/(Losses) | \$-2,418,471 |
| Ending Market Value       | \$24,531,217 |







Relative Return vs MSCI ACWI xUS GD

#### Callan Non US Equity Mutual Funds (Net) Annualized Five Year Risk vs Return



## EuroPacific Return Analysis Summary

## **Return Analysis**

The graphs below analyze the manager's return on both a risk-adjusted and unadjusted basis. The first chart illustrates the manager's ranking over different periods versus the appropriate style group. The second chart shows the historical quarterly and cumulative manager returns versus the appropriate market benchmark. The last chart illustrates the manager's ranking relative to their style using various risk-adjusted return measures.

## Performance vs Callan Non US Equity Mutual Funds (Net)



Cumulative and Quarterly Relative Returns vs MSCI ACWI xUS GD



Risk Adjusted Return Measures vs MSCI ACWI xU