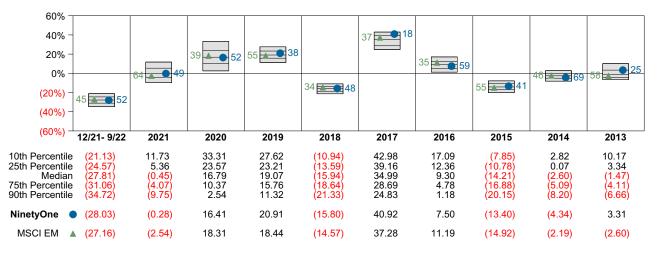

| \$0          |
| Investment Gains/(Losses) | \$-1,782,160 |
| Ending Market Value       | \$12,481,018 |



#### Performance vs Morningstar Diversified Emg Mkts Fds (Net)



**Relative Return vs MSCI EM** 

#### Morningstar Diversified Emg Mkts Fds (Net) Annualized Five Year Risk vs Return



## NinetyOne Return Analysis Summary

## **Return Analysis**

The graphs below analyze the manager's return on both a risk-adjusted and unadjusted basis. The first chart illustrates the manager's ranking over different periods versus the appropriate style group. The second chart shows the historical quarterly and cumulative manager returns versus the appropriate market benchmark. The last chart illustrates the manager's ranking relative to their style using various risk-adjusted return measures.





## **Cumulative and Quarterly Relative Returns vs MSCI EM**



Risk Adjusted Return Measures vs MSCI EM Rankings Against Morningstar Diversified Emg Mkts Fds (Net) Five Years Ended September 30, 2022





## NinetyOne Equity Characteristics Analysis Summary

## **Portfolio Characteristics**

This graph compares the manager's portfolio characteristics with the range of characteristics for the portfolios which make up the manager's style group. This analysis illustrates whether the manager's current holdings are consistent with other managers employing the same style.

## Portfolio Characteristics Percentile Rankings Rankings Against Emerging Markets Equity DB as of September 30, 2022



## **Sector Weights**

The graph below contrasts the manager's sector weights with those of the benchma