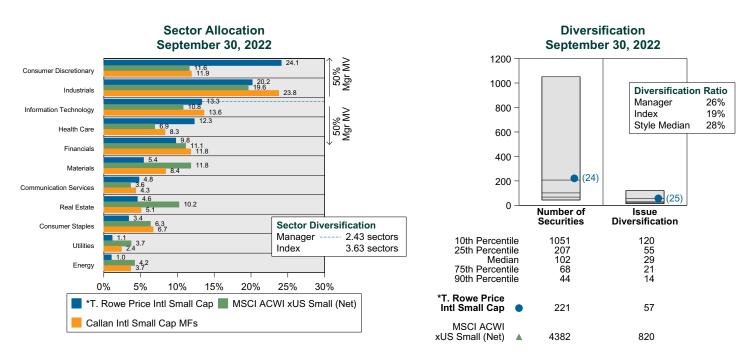

illustrates whether the manager's current holdings are consistent with other managers employing the same style.

## Portfolio Characteristics Percentile Rankings Rankings Against Callan International Small Cap Mut Funds as of September 30, 2022



## **Sector Weights**

The graph below contrasts the manager's sector weights with those of the benchmark and median sector weights across the members of the peer group. The magnitude of sector weight differences from the index and the manager's sector diversification are also shown. Diversification by number and concentration of holdings are also compared to the benchmark and peer group. Issue Diversification represents by count, and Diversification Ratio by percent, the number of holdings that account for half of the portfolio's market value.



\*9/30/22 portfolio characteristics generated using most recently available holdings (6/30/22) modified based on a "buy-and-hold" assumption (repriced and adjusted for corporate actions). Analysis is then done using current market and company financial data.



## T. Rowe Price Intl Small Cap vs MSCI ACWI xUS Small Attribution for Quarter Ended September 30, 2022

#### **International Attribution**

The first chart below illustrates the return for each country in the index sorted from high to low. The total return for the index is highlighted with a dotted line. The second chart (countries presented in the same order) illustrates the manager's country allocation decisions relative to the index. To the extent that the manager over-weighted a country that had a higher return than the total