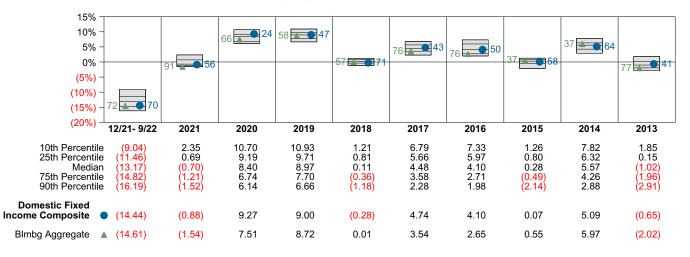

000  |
| Investment Gains/(Losses) | \$-5,534,656  |
| Ending Market Value       | \$117,157,820 |





#### Relative Return vs Blmbg Aggregate

## Public Fund - Domestic Fixed (Net) Annualized Five Year Risk vs Return



## Domestic Fixed Income Composite Return Analysis Summary

## **Return Analysis**

The graphs below analyze the manager's return on both a risk-adjusted and unadjusted basis. The first chart illustrates the manager's ranking over different periods versus the appropriate style group. The second chart shows the historical quarterly and cumulative manager returns versus the appropriate market benchmark. The last chart illustrates the manager's ranking relative to their style using various risk-adjusted return measures.

## Performance vs Public Fund - Domestic Fixed (Net)



Cumulative and Quarterly Relative Returns vs Blmbg Aggregate



## Risk Adjusted Return Measures vs Blmbg Aggregate Rankings Against Public Fund - Domestic Fixed (Net) Five Years Ended September 30, 2022



## **Domestic Fixed Income Composite Bond Characteristics Analysis Summary**

## **Portfolio Characteristics**

This graph compares the manager's portfolio characteristics with the range of characteristics for the portfolios which make up the manager's style group. This analysis illustrates whether the manager's current holdings are consistent with other managers employing the same style.

## **Fixed Income Portfolio Characteristics Rankings Against Callan Core Bond Fixed Income** as of September 30, 2022



## Sector Allocation and Quality Ratings

The first graph compares the manage