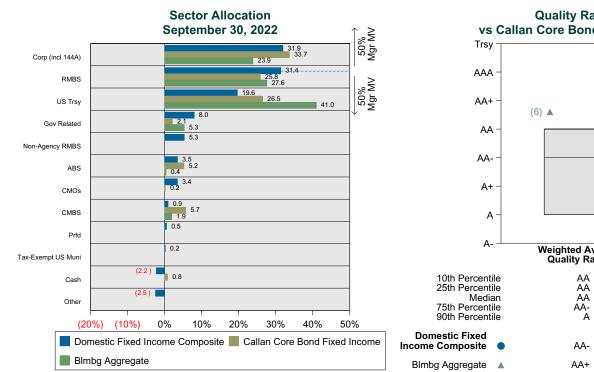

tic Fixed Income Composite Bond Characteristics Analysis Summary**

## **Portfolio Characteristics**

This graph compares the manager's portfolio characteristics with the range of characteristics for the portfolios which make up the manager's style group. This analysis illustrates whether the manager's current holdings are consistent with other managers employing the same style.

## **Fixed Income Portfolio Characteristics Rankings Against Callan Core Bond Fixed Income** as of September 30, 2022



## Sector Allocation and Quality Ratings

The first graph compares the manager's sector allocation with the average allocation across all the members of the manager's style. The second graph compares the manager's weighted average quality rating with the range of quality ratings for the style.



## **Quality Ratings** vs Callan Core Bond Fixed Income



# Dodge & Cox Income Period Ended September 30, 2022

#### **Investment Philosophy**

Dodge & Cox employs a bottom-up, value-oriented approach to construct portfolios. In-depth fundamental research is a hallmark of the process. The Fund can be expected to have an underweight in US Treasuries, an overweight in corporate credit and a higher yield than the benchmark. Turnover is low and the investors should have a long-term investment horizon. A maximum of 20% may be invested in securities rated below investment grade, but historically the amount has been less.

#### **Quarterly Summary and Highlights**

- Dodge & Cox Income's portfolio posted a (3.99)% return for the quarter placing it in the 7 percentile of the Callan Core Bond Mu