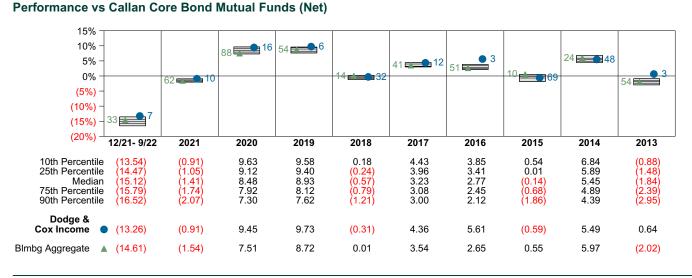

62,459,347 |  |
| Net New Investment        | \$-1,000,000 |  |
| Investment Gains/(Losses) | \$-2,493,782 |  |
| Ending Market Value       | \$58,965,564 |  |







#### Relative Return vs Blmbg Aggregate

#### Callan Core Bond Mutual Funds (Net) Annualized Five Year Risk vs Return



# Dodge & Cox Income Return Analysis Summary

#### **Return Analysis**

The graphs below analyze the manager's return on both a risk-adjusted and unadjusted basis. The first chart illustrates the manager's ranking over different periods versus the appropriate style group. The second chart shows the historical quarterly and cumulative manager returns versus the appropriate market benchmark. The last chart illustrates the manager's ranking relative to their style using various risk-adjusted return measures.



Cumulative and Quarterly Relative Returns vs Blmbg Aggregate



Risk Adjusted Return Measures vs Blmbg Aggregate Rankings Against Callan Core Bond Mutual Funds (Net) Five Years Ended September 30, 2022





# Dodge & Cox Income Bond Characteristics Analysis Summary

#### **Portfolio Characteristics**

This graph compares the manager's portfolio characteristics with the range of characteristics for the portfolios which make up the manager's style group. This analysis illustrates whether the manager's current holdings are consistent with other managers employing the same style.

#### Fixed Income Portfolio Characteristics Rankings Against Callan Core Bond Fixed Income as of September 30, 2022



### Sector Allocation and Quality Ratings

The first graph compares the manager's sector alloca