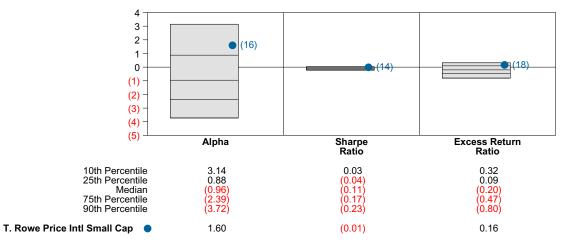

t Funds (Net) Annualized Five Year Risk vs Return



## T. Rowe Price Intl Small Cap Return Analysis Summary

## **Return Analysis**

The graphs below analyze the manager's return on both a risk-adjusted and unadjusted basis. The first chart illustrates the manager's ranking over different periods versus the appropriate style group. The second chart shows the historical quarterly and cumulative manager returns versus the appropriate market benchmark. The last chart illustrates the manager's ranking relative to their style using various risk-adjusted return measures.





Cumulative and Quarterly Relative Returns vs MSCI ACWI xUS Small



Risk Adjusted Return Measures vs MSCI ACWI xUS Small Rankings Against Callan International Small Cap Mut Funds (Net) Five Years Ended September 30, 2022



## T. Rowe Price Intl Small Cap Equity Characteristics Analysis Summary

## **Portfolio Characteristics**

This graph compares the manager's portfolio characteristics with the range of characteristics for the portfolios which make up the manager's style group. This analysis illustrates whether the manager's current holdings are consistent with other managers employing the same style.

## Portfolio Characteristics Percentile Rankings Rankings Against Callan International Small Cap Mut Funds as of September 30, 2022



## **Sector Weights**

The graph below contrasts the manager's sector weights with those of the benchmark and median sector weights across the members of the peer group. The magnitude of sector weight differences from the index and the manager's sector diversification are al