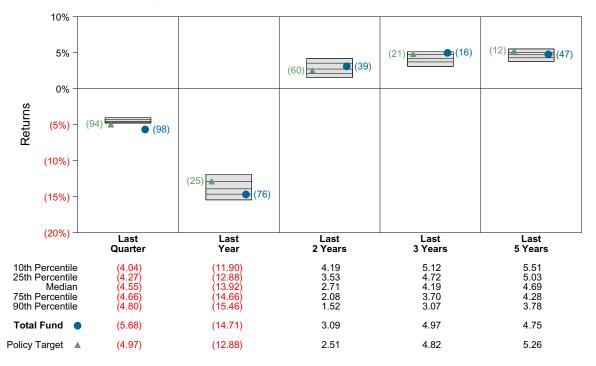

arts below show the fund's historical actual asset allocation, the fund's historical target asset allocation, and the historical asset allocation of the average fund in the Callan Public Fund Sponsor Database.



## **Actual Historical Asset Allocation**

## **Target Historical Asset Allocation**



#### Average Callan Public Fund Sponsor Database Historical Asset Allocation





# **Total Fund Ranking**

The first two charts show the ranking of the Total Fund's performance relative to that of the Callan Public Fund Sponsor Database for periods ended September 30, 2022. The first chart is a standard unadjusted ranking. In the second chart each fund in the database is adjusted to have the same historical asset allocation as that of the Total Fund.



#### Asset Allocation Adjusted Ranking



## Total Fund Period Ended September 30, 2022

## **Investment Philosophy**

The Public Fund Sponsor Database consists of public employee pension total funds including both Callan LLC client and surveyed non-client funds.

## **Quarterly Summary and Highlights**

• Total Fund's portfolio posted a (5.68)% return for the quarter placing it in the 95 percentile of the Callan Public Fund Sponsor Database group for the quarter and in the 58 percentile for the last year.

| •                                               | Total Fund's portfolio underperformed the Total Fund  |  |  |  |
|-------------------------------------------------|-------------------------------------------------------|--|--|--|
|                                                 | Benchmark by 0.71% for the quarter and un