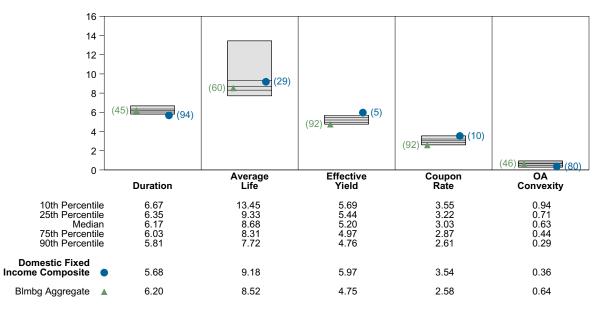

justed return measures.

## Performance vs Public Fund - Domestic Fixed (Net)



Cumulative and Quarterly Relative Returns vs Blmbg Aggregate



## Risk Adjusted Return Measures vs Blmbg Aggregate Rankings Against Public Fund - Domestic Fixed (Net) Five Years Ended September 30, 2022



## **Domestic Fixed Income Composite Bond Characteristics Analysis Summary**

## **Portfolio Characteristics**

This graph compares the manager's portfolio characteristics with the range of characteristics for the portfolios which make up the manager's style group. This analysis illustrates whether the manager's current holdings are consistent with other managers employing the same style.

## **Fixed Income Portfolio Characteristics Rankings Against Callan Core Bond Fixed Income** as of September 30, 2022



## Sector Allocation and Quality Ratings

The first graph compares the manager's sector allocation with the average allocation across all the members of the manager's style. The second graph compares the manager's weighted average quality rating with the range of quality ratings for the style.



## **Quality Ratings** vs Callan Core Bond Fixed Income



# Dodge & Cox Income Period Ended September 30, 2022

#### **Investment Philosophy**

Dodge & Cox employs a bottom-up, value-oriented approach to construct portfolios. In-depth fundamental research is a hallmark of the process. The Fund can be expected to have an underweight in US Treasuries, an overweight in corporate credit and a higher yield than the benchmark. Turnover is low and the investors should have a long-term investment horiz