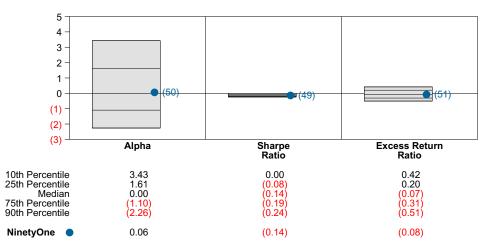

M** 

#### Morningstar Diversified Emg Mkts Fds (Net) Annualized Five Year Risk vs Return



## NinetyOne Return Analysis Summary

## **Return Analysis**

The graphs below analyze the manager's return on both a risk-adjusted and unadjusted basis. The first chart illustrates the manager's ranking over different periods versus the appropriate style group. The second chart shows the historical quarterly and cumulative manager returns versus the appropriate market benchmark. The last chart illustrates the manager's ranking relative to their style using various risk-adjusted return measures.





## **Cumulative and Quarterly Relative Returns vs MSCI EM**



Risk Adjusted Return Measures vs MSCI EM Rankings Against Morningstar Diversified Emg Mkts Fds (Net) Five Years Ended September 30, 2022





## NinetyOne Equity Characteristics Analysis Summary

## **Portfolio Characteristics**

This graph compares the manager's portfolio characteristics with the range of characteristics for the portfolios which make up the manager's style group. This analysis illustrates whether the manager's current holdings are consistent with other managers employing the same style.

## Portfolio Characteristics Percentile Rankings Rankings Against Emerging Markets Equity DB as of September 30, 2022



## **Sector Weights**

The graph below contrasts the manager's sector weights with those of the benchmark and median sector weights across the members of the peer group. The magnitude of sector weight differences from the index and the manager's sector diversification are also shown. Diversification by nu