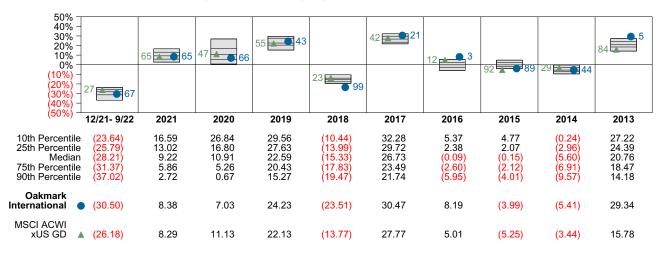

|              |  |  |

\$24.208.368

## Performance vs Callan Non US Equity Mutual Funds (Net)





Relative Return vs MSCI ACWI xUS GD

## Callan Non US Equity Mutual Funds (Net) Annualized Five Year Risk vs Return



## Oakmark International Return Analysis Summary

## **Return Analysis**

The graphs below analyze the manager's return on both a risk-adjusted and unadjusted basis. The first chart illustrates the manager's ranking over different periods versus the appropriate style group. The second chart shows the historical quarterly and cumulative manager returns versus the appropriate market benchmark. The last chart illustrates the manager's ranking relative to their style using various risk-adjusted return measures.

## Performance vs Callan Non US Equity Mutual Funds (Net)



Cumulative and Quarterly Relative Returns vs MSCI ACWI xUS GD



Risk Adjusted Return Measures vs MSCI ACWI xUS GD Rankings Against Callan Non US Equity Mutual Funds (Net) Five Years Ended September 30, 2022





## Oakmark International Equity Characteristics Analysis Summary

## **Portfolio Characteristics**

This graph compares the manager's portfolio characteristics with the range of characteristics for the portfolios which make up the manager's style group. This analysis illustrates whether the manager's current holdings are consistent with other managers employing the same style.

## Portfolio Characteristics Percentile Rankings Rankings Against Callan Non US Equity Mutual Funds as of September 30, 2022



## **Sector Weights**

The graph below contrasts the manager's sector weight