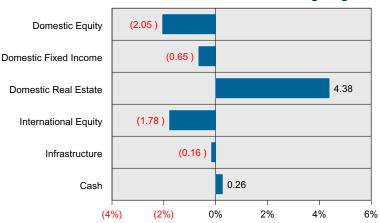

31/2016 and NFI-ODCE Equal Wt Net thereafter.
(4) 3Q benchmark performance has been carried over from 2Q 2020.

# **Quarterly Total Fund Relative Attribution - September 30, 2022**

The following analysis approaches Total Fund Attribution from the perspective of relative return. Relative return attribution separates and quantifies the sources of total fund excess return relative to its target. This excess return is separated into two relative attribution effects: Asset Allocation Effect and Manager Selection Effect. The Asset Allocation Effect represents the excess return due to the actual total fund asset allocation differing from the target asset allocation. Manager Selection Effect represents the total fund impact of the individual managers excess returns relative to their benchmarks.



Asset Class Under or Overweighting

## Actual vs Target Returns







#### **Relative Attribution Effects for Quarter ended September 30, 2022**

| Asset Class           | Effective<br>Actual<br>Weight | Effective<br>Target<br>Weight | Actual<br>Return | Target<br>Return | Manager<br>Effect | Asset<br>Allocation | Total<br>Relative<br>Return   |
|-----------------------|-------------------------------|-------------------------------|------------------|------------------|-------------------|---------------------|-------------------------------|
| Domestic Equity       | 35%                           | 37%                           | (4.84%)          | (4.46%)          | (0.13%)           | (0.01%)             | (0.14%)                       |
| Domestic Fixed Income |