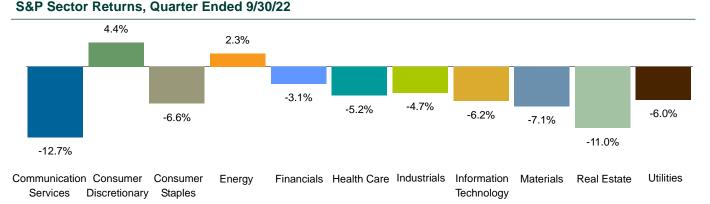

t has not generated YTD gains and continues to be overshadowed by the outsized outperformance of commodities.

#### 'Relief rally' but not for active managers

- The market experienced a "relief rally" in late June to August based on optimism that inflation had peaked, lessening the urgency for continued rate hikes.
- The rally was marked by a rebound of cyclical growth companies, and unprofitable companies outperformed profitable companies by wide margins across caps. Active managers underperformed significantly during this period.

## e was reminiscent of ent, such as 2008 of pandemic). d to pressure the articularly around ints around food, . Russell 1000 Growth -22.6%

S&P 500

Russell Midcap

Russell 2500

Russell 2000

Russell 1000 Value

Sources: FTSE Russell, S&P Dow Jones Indices



Source: S&P Dow Jones Indices



# U.S. Equity: Quarterly Returns

-4.5%

-4.6%

-5.6%

-4.9%

-3.6%

-3.4%

-2.8%

-11.4%

-15.5%

-19.4%

-21.1%

-23.5%

-2.29

Russell 3000

Russell 1000

S&P 500

Russell Midcap

Russell 2500

Russell 2000

Russell 1000 Growth

Russell 1000 Value

#### **GLOBAL EQUITY**

#### Market turmoil around the world

 Global and global ex-U.S. equity markets waned for three straight quarters due to inflation, rising rates, and fears of global recession.

#### Geopolitical and macro factors plague market

- Political instability in Italy and the U.K. as a result of prime minister departures weighed on the market.
- U.K. equities lost confidence as its newly elected prime minister Liz Truss announced her economic policy.
- China's COVID-19 lockdowns and growing