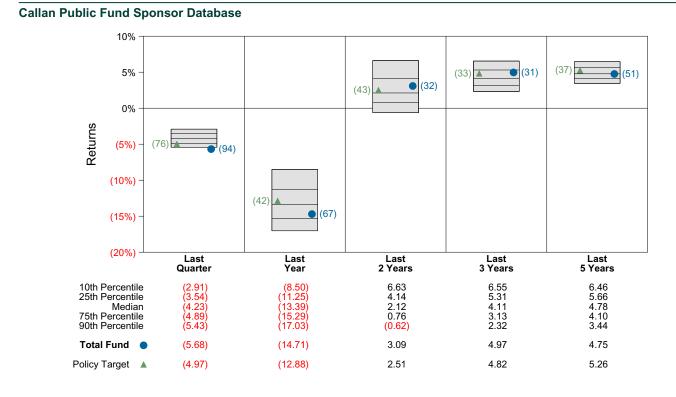

factor explaining its performance. The charts below show the fund's historical actual asset allocation, the fund's historical target asset allocation, and the historical asset allocation of the average fund in the Callan Public Fund Sponsor Database.



## **Actual Historical Asset Allocation**

## **Target Historical Asset Allocation**



#### Average Callan Public Fund Sponsor Database Historical Asset Allocation





# **Total Fund Ranking**

The first two charts show the ranking of the Total Fund's performance relative to that of the Callan Public Fund Sponsor Database for periods ended September 30, 2022. The first chart is a standard unadjusted ranking. In the second chart each fund in the database is adjusted to have the same historical asset allocation as that of the Total Fund.



#### Asset Allocation Adjusted Ranking



## Total Fund Period Ended September 30, 2022

## **Investment Philosophy**

The Public Fund Sponsor Database consists of public employee pension total funds including both Callan LLC client and surveyed non-client funds.

## **Quarterly Summary and Highlights**

• Total Fund's portfolio posted a (5.68)% return for the quarter placing it in the 95 percentile of the Callan Public Fund Sponsor Database group for the quarter and in the 58 percentile for the last year.

| •                                               | Total Fund's portfolio underperformed the Total Fund  |  |  |  |
|-------------------------------------------------|-------------------------------------------------------|--|--|--|
|                                                 |