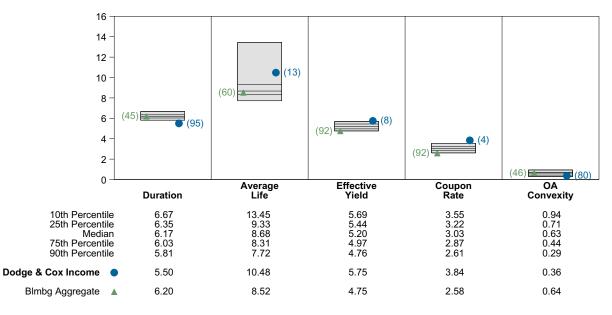

ates the manager's ranking relative to their style using various risk-adjusted return measures.



Cumulative and Quarterly Relative Returns vs Blmbg Aggregate



Risk Adjusted Return Measures vs Blmbg Aggregate Rankings Against Callan Core Bond Mutual Funds (Net) Five Years Ended September 30, 2022





# Dodge & Cox Income Bond Characteristics Analysis Summary

#### **Portfolio Characteristics**

This graph compares the manager's portfolio characteristics with the range of characteristics for the portfolios which make up the manager's style group. This analysis illustrates whether the manager's current holdings are consistent with other managers employing the same style.

#### Fixed Income Portfolio Characteristics Rankings Against Callan Core Bond Fixed Income as of September 30, 2022



### Sector Allocation and Quality Ratings

The first graph compares the manager's sector allocation with the average allocation across all the members of the manager's style. The second graph compares the manager's weighted average quality rating with the range of quality ratings for the style.



### Quality Ratings vs Callan Core Bond Fixed Income



# PIMCO Period Ended September 30, 2022

#### **Investment Philosophy**

The Total Return fund is a core plus strategy managed by a team of PIMCO's senior investment professionals. PIMCO is well known for its macroeconomic forecasts, which contribute to the top-down elements of its investment process while sector teams and traders drive the bottom-up security selection choices. The strategy is benchmarked to the Bloomberg U.S. Aggregate In