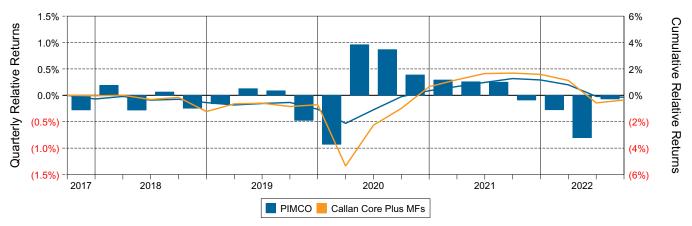

rket Value                 | \$58,192,256 |  |  |  |  |





#### Relative Return vs Blmbg Aggregate

### Callan Core Plus Mutual Funds (Net) Annualized Five Year Risk vs Return



# PIMCO Return Analysis Summary

#### **Return Analysis**

The graphs below analyze the manager's return on both a risk-adjusted and unadjusted basis. The first chart illustrates the manager's ranking over different periods versus the appropriate style group. The second chart shows the historical quarterly and cumulative manager returns versus the appropriate market benchmark. The last chart illustrates the manager's ranking relative to their style using various risk-adjusted return measures.

### Performance vs Callan Core Plus Mutual Funds (Net)



Cumulative and Quarterly Relative Returns vs Blmbg Aggregate



Risk Adjusted Return Measures vs Blmbg Aggregate Rankings Against Callan Core Plus Mutual Funds (Net) Five Years Ended September 30, 2022



# PIMCO Bond Characteristics Analysis Summary

#### **Portfolio Characteristics**

This graph compares the manager's portfolio characteristics with the range of characteristics for the portfolios which make up the manager's style group. This analysis illustrates whether the manager's current holdings are consistent with other managers employing the same style.

#### Fixed Income Portfolio Characteristics Rankings Against Callan Core Plus Fixed Income as of September 30, 2022



### Sector Allocation and Quality Ratings

The first graph compares the manager's sector allocation with the average allocation across all the members of the manager's style.