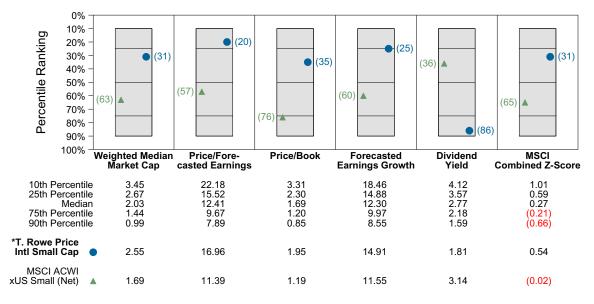

tyle using various risk-adjusted return measures.





Cumulative and Quarterly Relative Returns vs MSCI ACWI xUS Small



Risk Adjusted Return Measures vs MSCI ACWI xUS Small Rankings Against Callan International Small Cap Mut Funds (Net) Five Years Ended September 30, 2022



## T. Rowe Price Intl Small Cap Equity Characteristics Analysis Summary

## **Portfolio Characteristics**

This graph compares the manager's portfolio characteristics with the range of characteristics for the portfolios which make up the manager's style group. This analysis illustrates whether the manager's current holdings are consistent with other managers employing the same style.

## Portfolio Characteristics Percentile Rankings Rankings Against Callan International Small Cap Mut Funds as of September 30, 2022



## **Sector Weights**

The graph below contrasts the manager's sector weights with those of the benchmark and median sector weights across the members of the peer group. The magnitude of sector weight differences from the index and the manager's sector diversification are also shown. Diversification by number and concentration of holdings are also compared to the benchmark and peer group. Issue Diversification represents by count, and Diversification Ratio by percent, the number of holdings that account for half of the portfolio's market value.



\*9/30/22 portfolio characteristics generated using most recently available holdings (6/30/22) modified based on a "buy-and-hold" assumption (repriced and adjusted for corporate actions). Analysis is then done using current market and company f