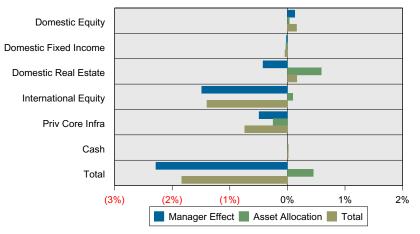

|
| Total                 |                               |                               | (5.68%) =        | (4.97%) +        | (1.04%) +         | 0.33%               | (0.71%)                       |

# Cumulative Total Fund Relative Attribution - September 30, 2022

The charts below accumulate the Total Fund Attribution Analysis (shown earlier) over multiple periods to examine the cumulative sources of excess total fund performance relative to target. These cumulative results quantify the longer-term sources of total fund excess return relative to target by asset class. These relative attribution effects separate the cumulative sources of total fund excess return into Asset Allocation Effect and Manager Selection Effect.

#### **One Year Relative Attribution Effects**



#### **Cumulative Relative Attribution Effects**



## **One Year Relative Attribution Effects**

| Asset Class           | Effective<br>Actual<br>Weight | Effective<br>Target<br>Weight | Actual<br>Return | Target<br>Return | Manager<br>Effect | Asset<br>Allocation | Total<br>Relative<br>Return |
|-----------------------|-------------------------------|-------------------------------|------------------|------------------|-------------------|---------------------|-----------------------------|
| Domestic Equity       | 37%                           | 37%                           | (17.25%)         | (17.63%)         | 0.13%             | 0.03%               | 0.16%                       |
| Domestic Fixed Income | e 21%                         | 21%                           | (14.66%)