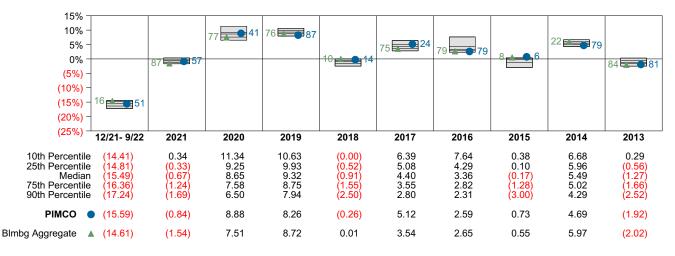

ains/(Losses)           | \$-3,040,873 |  |  |  |  |
| Ending Market Value                 | \$58,192,256 |  |  |  |  |





#### Relative Return vs Blmbg Aggregate

### Callan Core Plus Mutual Funds (Net) Annualized Five Year Risk vs Return



# PIMCO Return Analysis Summary

#### **Return Analysis**

The graphs below analyze the manager's return on both a risk-adjusted and unadjusted basis. The first chart illustrates the manager's ranking over different periods versus the appropriate style group. The second chart shows the historical quarterly and cumulative manager returns versus the appropriate market benchmark. The last chart illustrates the manager's ranking relative to their style using various risk-adjusted return measures.

### Performance vs Callan Core Plus Mutual Funds (Net)



Cumulative and Quarterly Relative Returns vs Blmbg Aggregate



Risk Adjusted Return Measures vs Blmbg Aggregate Rankings Against Callan Core Plus Mutual Funds (Net) Five Years Ended September 30, 2022



# PIMCO Bond Characteristics Analysis Summary

#### **Portfolio Characteristics**

This graph compares the manager's portfolio characteristics with the range of characteristics for the portfolios which make up the manager's style group. This analysis illustrates whether the manager's current holdings are consistent with other managers employing the same style.

#### Fixed Income Portfolio Characteristics Rankings Against Callan Core Plus Fixed Income as of September 30, 2022



### Sector Allocation and Quality Ratings

The first graph compares the manager's sector allocation with the a