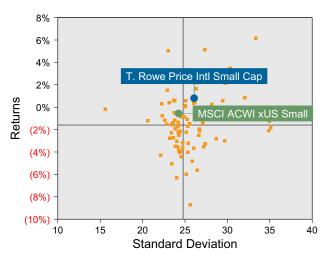

10.64)% return for the quarter placing it in the 64 percentile of the Callan International Small Cap Mut Funds group for the quarter and in the 68 percentile for the last year.
- T. Rowe Price Intl Small Cap's portfolio underperformed the MSCI ACWI xUS Small by 2.28% for the quarter and underperformed the MSCI ACWI xUS Small for the year by 8.24%.

## Quarterly Asset Growth

| Beginning Market Value    | \$19,884,625 |
|---------------------------|--------------|
| Net New Investment        | \$0          |
| Investment Gains/(Losses) | \$-2,116,409 |
| Ending Market Value       | \$17,768,216 |

#### Performance vs Callan International Small Cap Mut Funds (Net)





Relative Return vs MSCI ACWI xUS Small

Callan International Small Cap Mut Funds (Net) Annualized Five Year Risk vs Return



## T. Rowe Price Intl Small Cap Return Analysis Summary

## **Return Analysis**

The graphs below analyze the manager's return on both a risk-adjusted and unadjusted basis. The first chart illustrates the manager's ranking over different periods versus the appropriate style group. The second chart shows the historical quarterly and cumulative manager returns versus the appropriate market benchmark. The last chart illustrates the manager's ranking relative to their style using various risk-adjusted return measures.





Cumulative and Quarterly Relative Returns vs MSCI ACWI xUS Small



Risk Adjusted Return Measures vs MSCI ACWI xUS Small Rankings Against Callan International Small Cap Mut Funds (Net) Five Years Ended September 30, 2022



## T. Rowe Price Intl Small Cap Equity Characteri