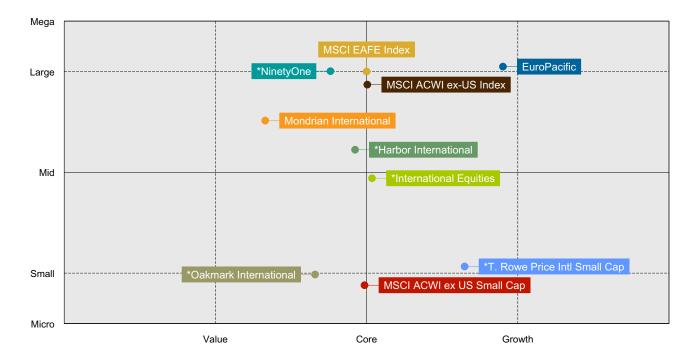

the portfolio and index of these country allocations, the individual index country returns are also shown.





## International Holdings Based Style Analysis For One Quarter Ended September 30, 2022

This page analyzes and compares the investment styles of multiple portfolios using a detailed holdings-based style analysis methodology. The size component of style is measured by the weighted median market capitalization of the holdings. The value/core/growth style dimension is captured by the "Combined Z-Score" of the portfolio. This score is based on eight fundamental factors used in the MSCI stock style scoring system. The table below gives a more detailed breakdown of several relevant style metrics on the portfolios.

## Style Map

#### Holdings for One Quarter Ended September 30, 2022



|                               | Weight<br>% | Wtd Median<br>Mkt Cap | Combined<br>Z-Score | Growth<br>Z-Score | Value<br>Z-Score | Number of<br>Securities [ | Security<br>Diversification |
|-------------------------------|-------------|-----------------------|---------------------|-------------------|------------------|---------------------------|-----------------------------|
| EuroPacific                   | 19.38%      | 44.53                 | 0.75                | 0.29              | (0.45)           | 360                       | 34.90                       |
| *Harbor International         | 21.77%      | 16.55                 | (0.07)              | (0.05)            | 0.02             | 343                       | 59.06                       |
| *Oakmark International        |