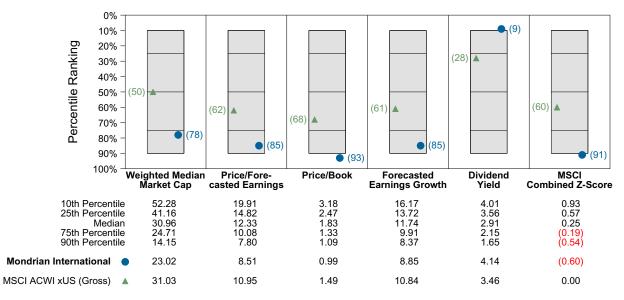

d return measures.

## Performance vs Callan Non US Equity Mutual Funds (Net)



Cumulative and Quarterly Relative Returns vs MSCI ACWI xUS GD



Risk Adjusted Return Measures vs MSCI ACWI xUS GD Rankings Against Callan Non US Equity Mutual Funds (Net) Five Years Ended September 30, 2022



## Mondrian International Equity Characteristics Analysis Summary

## **Portfolio Characteristics**

This graph compares the manager's portfolio characteristics with the range of characteristics for the portfolios which make up the manager's style group. This analysis illustrates whether the manager's current holdings are consistent with other managers employing the same style.

## Portfolio Characteristics Percentile Rankings Rankings Against Callan Non US Equity Mutual Funds as of September 30, 2022



## **Sector Weights**

The graph below contrasts the manager's sector weights with those of the benchmark and median sector weights across the members of the peer group. The magnitude of sector weight differences from the index and the manager's sector diversification are also shown. Diversification by number and concentration of holdings are also compared to the benchmark and peer group. Issue Diversification represents by count, and Diversification Ratio by percent, the number of holdings that account for half of the portfolio's market value.



## Mondrian International vs MSCI ACWI xUS GD Attribution for Quarter Ended September 30, 2022

#### **International Attribution**

The first chart below illustrates the return for each country in the index sorted from high to low. The total re