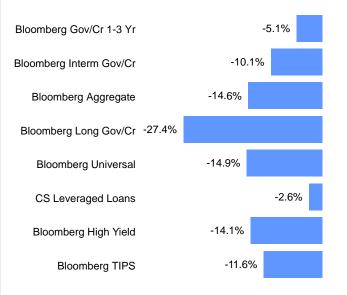

unicipal bond returns hurt by rising rates

- Lower quality continued to underperform.
- BBB: -4.1%; AAA: -3.5% (YTD BBB: -14.9%; AAA: -11.7%)

#### Valuations relative to U.S. Treasuries at fair value

- 10-year AAA Muni/10-year U.S. Treasury yield ratio roughly 87%; in line with 10-year average
- Municipal Bond Index after-tax yield = 6.8% (source: Morgan Stanley)

#### Supply/demand

- Outflows of \$91.5 billion YTD—highest cycle outflow since data series began in 1992
- YTD issuance down 14% vs. last year

#### Credit quality remains stable to improving

- State revenues up more than 18% vs. 2021
- Number of defaults lower than 2021 and concentrated in senior living and industrial revenue bonds

#### **U.S. Fixed Income: Quarterly Returns**



#### U.S. Fixed Income: One-Year Returns



#### U.S. Treasury Yield Curves



Sources: Bloomberg, Credit Suisse



#### **GLOBAL FIXED INCOME**

#### Negative returns driven by broad interest rate increases

- U.S. dollar continued to appreciate vs. yen, euro, and pound
- Bank of Japan intervened to support currency for first time since 1998.
- Pound hit record low vs. U.S. dollar
- Double-digit negative returns were widespread across developed markets.
- U.K. government bonds were hard-hit on UK's "mini-budget" fiasco.
- ICE BofA U.K. Gilts Index -20.6% in 3Q
- Emerging market debt returns also sharply negative
- Most countries in the USD-denominated JPM EMBI Global Diversified Index posted negative returns, hurt by rising rates in the U.S.
- JPM GBI-EM Global Diversified also fell due largely to EM currency depreciation vs. the