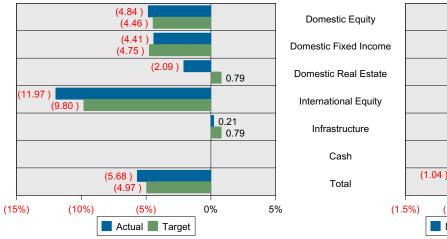

ormance has been carried over from 2Q 2020.

# **Quarterly Total Fund Relative Attribution - September 30, 2022**

The following analysis approaches Total Fund Attribution from the perspective of relative return. Relative return attribution separates and quantifies the sources of total fund excess return relative to its target. This excess return is separated into two relative attribution effects: Asset Allocation Effect and Manager Selection Effect. The Asset Allocation Effect represents the excess return due to the actual total fund asset allocation differing from the target asset allocation. Manager Selection Effect represents the total fund impact of the individual managers excess returns relative to their benchmarks.



Asset Class Under or Overweighting

## Actual vs Target Returns







#### **Relative Attribution Effects for Quarter ended September 30, 2022**

| Asset Class           | Effective<br>Actual<br>Weight | Effective<br>Target<br>Weight | Actual<br>Return | Target<br>Return | Manager<br>Effect | Asset<br>Allocation | Total<br>Relative<br>Return   |
|-----------------------|-------------------------------|-------------------------------|------------------|------------------|-------------------|---------------------|-------------------------------|
| Domestic Equity       | 35%                           | 37%                           | (4.84%)          | (4.46%)          | (0.13%)           | (0.01%)             | (0.14%)                       |
| Domestic Fixed Income |                               | 21%                           | (4.41%)          | (4.