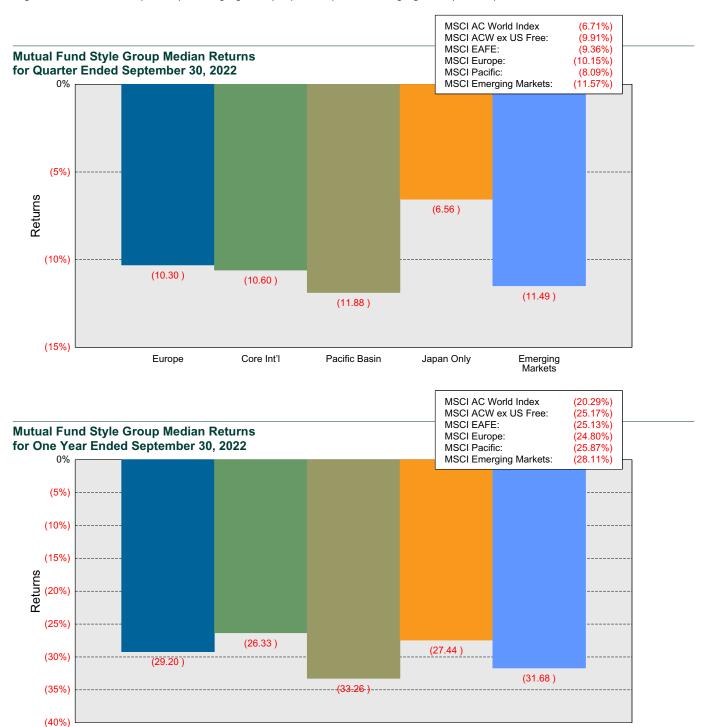

ed markets. The yen and euro lost 6% versus the greenback and the British pound fell 8%. Across developed market countries, losses were broad-based with several posting double-digit declines. As in the U.S., value (MSCI ACWI ex USA Value: -10.4%) underperformed growth (MSCI ACWI ex USA Growth: -9.4%). Unlike the U.S., no sectors delivered a positive return in 3Q. Emerging markets (MSCI Emerging Markets: -11.6%; Local: -8.2%) underperformed developed markets for the quarter but returns were mixed across countries. China (MSCI China: -22.5%) was one of the worst performers while several countries posted positive returns; two of the best were India (+6.5%) and Brazil (+8.5%). Returns were also mixed across regions: Latin America (+3.6%), Emerging Europe (-12.4%), and Emerging Asia (-14.0%).



Europe Core Int'l Pacific Basin Japan Only Emerging Markets

#### Domestic Fixed Income Active Management Overview

The 10-year U.S. Treasury briefly touched an intra-quarter high of 4.0% in late September, the highest since 2008, before closing the quarter at 3.83%. At quarter-end, the yield curve was inverted by about 40 bps. with the 10-year at 3.8% and the 2-year at 4.2%. The Bloomberg US Aggregate Bond Index fell 4.8% in 3Q, bringing its YTD loss to 14.6%, a historical worst for the first nine months of a year. Mortgages and corporates underperformed U.S. Treasuries, with mortgage-backed securities doing especially poorly, underperforming like-duration U.S. Treasuries by 160 bps on poor technicals and rising rates. The yield-to-worst of the Aggregate Index climbed to 4.75%, up sharp