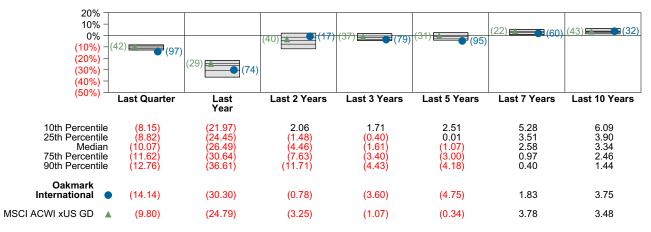

#### **Quarterly Summary and Highlights**

- Oakmark International's portfolio posted a (14.14)% return for the guarter placing it in the 97 percentile of the Callan Non US Equity Mutual Funds group for the guarter and in the 74 percentile for the last year.
- Oakmark International's portfolio underperformed the MSCI ACWI xUS GD by 4.34% for the quarter and underperformed the MSCI ACWI xUS GD for the year by 5.51%.

| Quarterly Asset Growth    |              |  |  |
|---------------------------|--------------|--|--|
| Beginning Market Value    | \$28,195,145 |  |  |
| Net New Investment        | \$0          |  |  |
| Investment Gains/(Losses) | \$-3,986,777 |  |  |
|                           |              |  |  |

\$24.208.368

## Performance vs Callan Non US Equity Mutual Funds (Net)





Relative Return vs MSCI ACWI xUS GD

## Callan Non US Equity Mutual Funds (Net) Annualized Five Year Risk vs Return



## Oakmark International Return Analysis Summary

## **Return Analysis**

The graphs below analyze the manager's return on both a risk-adjusted and unadjusted basis. The first chart illustrates the manager's ranking over different periods versus the appropriate style group. The second chart shows the historical quarterly and cumulative manager returns versus the appropriate market benchmark. The last chart illustrates the manager's ranking relative to their style using various risk-adjusted return measures.

## Performance vs Callan Non US Equity Mutual Funds (Net)



Cumulative and Quarterly Relative Returns vs MSCI ACWI xUS GD



Risk Adjusted Return Measures vs MSCI