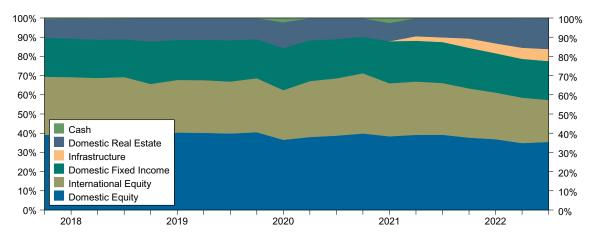

(0.01%)                     |
|                       |                               |                               |                  |                  |                   |                     |                             |
| Total                 |                               |                               | 7.09% =          | 7.13%            | + (0.04%) +       | 0.00%               | (0.03%)                     |

# **Actual vs Target Historical Asset Allocation**

The Historical asset allocation for a fund is by far the largest factor explaining its performance. The charts below show the fund's historical actual asset allocation, the fund's historical target asset allocation, and the historical asset allocation of the average fund in the Callan Public Fund Sponsor Database.



## **Actual Historical Asset Allocation**

## **Target Historical Asset Allocation**



#### Average Callan Public Fund Sponsor Database Historical Asset Allocation





# **Total Fund Ranking**

The first two charts show the ranking of the Total Fund's performance relative to that of the Callan Public Fund Sponsor Database for periods ended September 30, 2022. The first chart is a standard unadjusted ranking. In the second chart each fund in the database is adjusted to have the same historical asset allocation as that of the Total Fund.



#### Asset Allocation Adjusted Ranking



## Total Fund Period Ended September 30, 2022

## **Investment Philosophy**

The Public Fund Sponsor Database consists of public employee pension total funds including both Callan LLC client and surveyed non-c