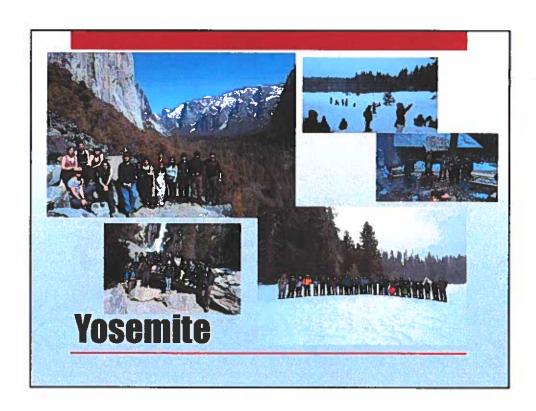

eep the class size limits the same as last year: K-3=20, 4-5=22, 6-8=25, HS=28

9.11. Board Policies and Administrative Regulations (first reading)

9.11.1. BP 4216: Probationary/Permanent Status (personnel)

MSA Griffen/Morton (5/0) to bring as a final reading at the next Board meeting.

9.12. Board Policies and Administrative Regulations (information only)

9.12.1. BP 6158: Independent Study (instruction)

Approved to bring forward as a first reading noting that there is paragraph redundancy on page 2.

## 10. FUTURE AGENDA ITEMS

Designate CIF Representatives, Intra/Inter District Transfer Report, MAD Intent to Levy Resolution

## 11. ADJOURNMENT

The next regular Board meeting is scheduled for **May 18, 2023 at Mendocino K-8 School.** The meeting was adjourned at 8:54 PM.















- High School Staff
- Student Fundraiser participants
- Site Council



# **Thank You!**

#### Excellence

Aim for excellence in all that you do.

#### Perseverance

Use available resources to meet challenges with creativity and resilience.

#### Investment

Invest in your future by taking advantage of opportunities to learn and thrive.

#### Citizenship

Be a positive, productive, and informed member of local and global communities.



**Learner Outcomes / Expectations** 

|  |  | 74 |
|--|--|----|
|  |  |    |
|  |  |    |
|  |  |    |
|  |  |    |
|  |  |    |
|  |  |    |
|  |  |    |
|  |  |    |
|  |  |    |



**BOND MEASURE IMPROVEMENT BOND PROGRAM** PHASE ONE & TWO **PROJECTS** 

MUSD BOARD MEETING - April 2023

Alameida Architecture

# Mendocino Unified School District

2020 Bo