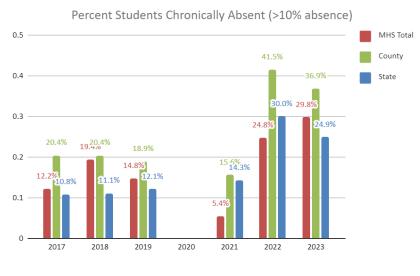

- 5.3.7. Hire, Stipend position, effective 11/01/23 for sports season
- 5.4. Approval of the Current Budget Change Report
- 5.5. Approval of 2023-24 Attendance Report Month 5
- 5.6. Approval of Student Body Reports January 2024
- 5.7. Approval of the Albion School SARC
- 5.8. Approval of the Comptche School SARC
- 5.9. Approval of the Mendocino Alternative School SARC
- 5.10. Approval of the Mendocino Sunrise School SARC
- 5.11. Approval of the Mendocino High School SARC
- 5.12. Approval of the Mendocino K8 School SARC
- 5.13. Approval of the Winter Consolidated Program Application
- 5.14. Approval of the MCN 2<sup>nd</sup> Quarter Report
- 5.15. Approval of the Mendocino High School Safety Plan
- 5.16. Approval of the Mendocino K8 School Safety Plan