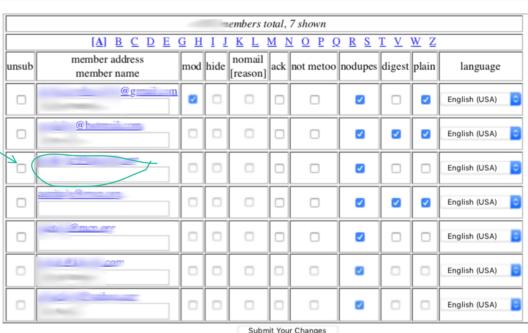

The Board will provide an opportunity for input and discussion regarding the proposed 2024-25 staff reductions (information/discussion)

8.6. MCN ListServes

The Board will review the subcommittee recommendations regarding the future of the MCN Discussion and Announce Listserves (action)