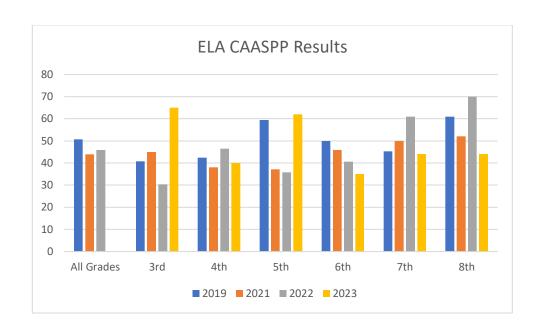

b>Expulsions</b> | 1       | 0       | 0                               | 0       | 0       | 0                                   |

## **Chronic Absenteeism Data**

 $TK - 5^{th} Grade 2023-24 (8/28/23 - 11/25/23)$ 



# $6^{th} - 8^{th} \; Grade \; 2023\text{-}24 \; \text{(8/28/23-11/25/23)}$



| Chronic Ab                   | senteeism            |
|------------------------------|----------------------|
| Year                         | % Chronically Absent |
| 2019-20                      | 23%                  |
| 2020 - 21                    | 23%                  |
| 2021 - 22                    | 31.5%                |
| 2022-23                      | 57%                  |
| 2023-24 (8/28/23 – 11/25/23) | 24.6%                |

## **Test Results:**

(% of students at or above)





## **Cohort Data:**





### Conclusions From Data:

#### (2022-23 Summary)

Distance learning during the 2020-2021 school year was very challenging for our students, families, and teachers. Even though a return to in-person learning for the 2021-2022 school year has shown to have a positive overall effect on our students and their learning, chronic absenteeism remains to be an issue due to COVID-19, mental health issues, and a sense that families want to keep their young children close to home.

Behavior data shows that it has taken longer for students to adjust to being back to in-person learning and meeting the social-emotional demands, stamina requirements, and structured environment demanded by learning together in a group setting. We have seen an increase in behaviors and the need