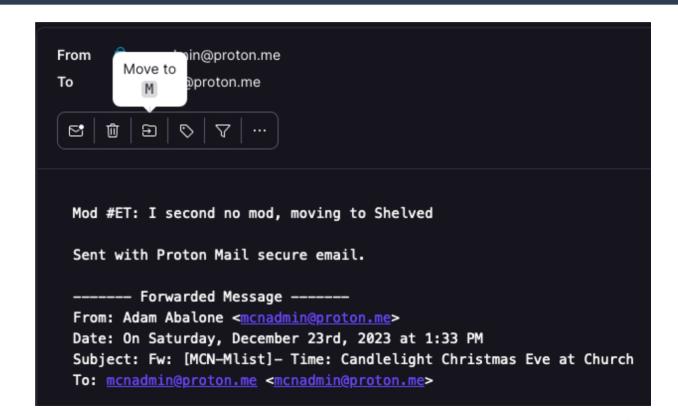

The Board will provide an opportunity for input and discussion regarding the proposed 2024-25 staff reductions (information/discussion)

8.6. MCN ListServes

The Board will review the subcommittee recommendations regarding the future of the MCN Discussion and Announce Listserves (action)