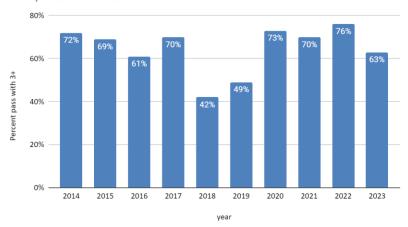

- 5.3.7. Hire, Stipend position, effective 11/01/23 for sports season
- 5.4. Approval of the Current Budget Change Report
- 5.5. Approval of 2023-24 Attendance Report Month 5
- 5.6. Approval of Student Body Reports January 2024
- 5.7. Approval of the Albion School SARC
- 5.8. Approval of the Comptche School SARC
- 5.9. Approval of the Mendocino Alternative School SARC
- 5.10. Approval of the Mendocino Sunrise School SARC
- 5.11. Approval of the Mendocino High School SARC
- 5.12. Approval of the Mendocino K8 School SARC
- 5.13. Approval of the Winter Consolidated Program Application
- 5.14. Approval of the MCN 2<sup>nd</sup> Quarter Report
- 5.15. Approval of the Mendocino High School Safety Plan
- 5.16. Approval of the Mendocino K8 School Safety Plan