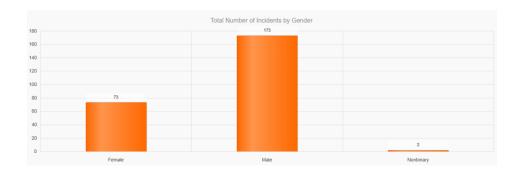

|   | 0%    |                         |

Question HS/MS A.42, 43: How strongly do you agree or disagree with the following statements?... School is really boring... School is worthless and a waste of time.

Notes: Cells are empty if there are less than 10 respondents.

Percentages may not add up to 100% because categories with very low responses are not reported.

 $<sup>\</sup>bar{^{\wedge}}$  Results are not reported due to a very small number of responses.

 $<sup>\</sup>bar{^{\wedge}} Results$  are not reported due to a very small number of responses.

# **Data Analysis** continued

## ATTENDANCE:











# **Data Analysis** continued

## **BEHAVIOR**

## 2018-2019 Behavior Data by Incident (Pre-COVID Baseline)



## 2022-2023 Behavior Data by Primary Incident







D/F Rate

2018: Math (10.3%), English (14.1%), Science (23.2%), Social Science (4.3%)

2022: Math (11.54%), English (8.3%), Science (8.23%), Social Science (4.5%)

2023: Math (13.4%), English (7%), Science (5.7%), Social Science (5.7%)





Projected CTE completion for 2024 is 70%.





## **TESTING:**

## **AP Test Results**





## CAASPP Results - 2022



## Site data:

|                                      | 2019/20 | 2020/21 | 2021/22 | 2022/23 |
|--------------------------------------|---------|---------|---------|---------|
| Referrals (total primary violations) | 250*    | 22*     | 372     | 241     |
| Suspension rate                      | 6.0     | 0       | 5.3     |         |
| Expulsions                           | 0       | 0       | 0       | 0       |

#### Conclusions