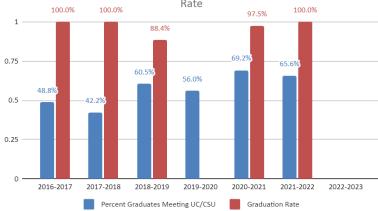

ercentages may not add up to 100% because categories with very low responses are not reported.

 $<sup>\</sup>bar{^{\wedge}}$  Results are not reported due to a very small number of responses.

 $<sup>\</sup>bar{^{\wedge}} Results$  are not reported due to a very small number of responses.

# **Data Analysis** continued

## ATTENDANCE:











# **Data Analysis** continued

## **BEHAVIOR**

## 2018-2019 Behavior Data by Incident (Pre-COVID Baseline)



## 2022-2023 Behavior Data by Primary Incident







D/F Rate

2018: Math (10.3%), English (14.1%), Science (23.2%), Social Science (4.3%)

2022: Math (11.54%), English (8.3%), Science (8.23%), Social Science (4.5%)

2023: Math (13.4%), English (7%), Science (5.7%), Social Science (5.7%)





Projected CTE completion for 2024 is 70%.





## **TESTING:**

## **AP Test Results**





## CAASPP Results - 2022



## Site data:

|                                      | 2019/20 | 2020/21 | 2021/22 | 2022/23 |
|--------------------------------------|---------|---------|---------|---------|
| Referrals (total primary violations) | 250*    | 22*     | 372     | 241     |
| Suspension rate                      | 6.0     | 0       | 5.3     |         |
| Expulsions                           | 0       | 0       | 0       | 0       |

#### Conclusions from Data:

Areas of positive growth include

- Number of dual enrollment students is increasing
- Indicator of perception of school safety is high and increasing
- AP exam pass rate is increasing
- A-G rate is increasing overall

Through a review of the data, it was found that chronic