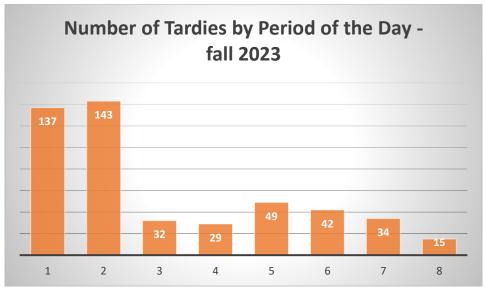

- 5.3.7. Hire, Stipend position, effective 11/01/23 for sports season
- 5.4. Approval of the Current Budget Change Report
- 5.5. Approval of 2023-24 Attendance Report Month 5
- 5.6. Approval of Student Body Reports January 2024
- 5.7. Approval of the Albion School SARC
- 5.8. Approval of the Comptche School SARC
- 5.9. Approval of the Mendocino Alternative School SARC
- 5.10. Approval of the Mendocino Sunrise School SARC
- 5.11. Approval of the Mendocino High School SARC
- 5.12. Approval of the Mendocino K8 School SARC
- 5.13. Approval of the Winter Consolidated Program Application
- 5.14. Approval of the MCN 2<sup>nd</sup> Quarter Report
- 5.15. Approval of the Mendocino High School Safety Plan
- 5.16. Approval of the Mendocino K8 School Safety Plan