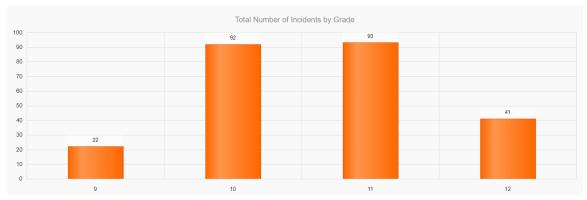

|                  |   | 0%    |                         |

Question HS/MS A.42, 43: How strongly do you agree or disagree with the following statements?... School is really boring... School is worthless and a waste of time.

Notes: Cells are empty if there are less than 10 respondents.

Percentages may not add up to 100% because categories with very low responses are not reported.

 $<sup>\</sup>bar{^{\wedge}}$  Results are not reported due to a very small number of responses.

 $<sup>\</sup>bar{^{\wedge}} Results$  are not reported due to a very small number of responses.

# **Data Analysis** continued

## ATTENDANCE:











# **Data Analysis** continued

## **BEHAVIOR**

## 2018-2019 Behavior Data by Incident (Pre-COVID Baseline)



## 2022-2023 Behavior Data by Primary Incident







D/F Rate

2018: Math (10.3%), English (14.1%), Science (23.2%), Social Science (4.3%)

2022: Math (11.54%), English (8.3%), Science (8.23%), Social Science (4.5%)

2023: Math (13.4%), English (7%), Science (5.7%), Social Science (5.7%)





Projected CTE completion for 2024 is 70%.





## **TESTING:**

## **AP Test Results**





## CAASPP Results - 2022



## Site data:

|                                      | 2019/20 | 2020/21 | 2021/22 | 2022/23 |
|--------------------------------------|---------|---------|---------|---------|
| Referrals (total primary violations) | 250*    | 22*     | 372     | 241     |
| Suspension rate                      | 6.0     | 0       | 5.3     |         |
| Expulsions                           | 0       | 0       | 0       | 0       |

#### Conclusio