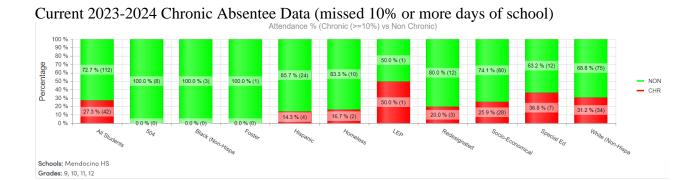

## 8. INFORMATION/DISCUSSION/POSSIBLE ACTION ITEMS

- 8.1. Modernization and Construction Management Update
  Construction Manager, Donald Alameida, will provide an update on the Phase I and
  Phase II Modernization of Mendocino High School. (information)
- 8.2. Small Projects Construction Management and Architectural Services Agreement The Board will consider the approval of the 2024 Small Projects Construction Management and Architectural Services Agreement (action)
- 8.3. LCAP Mid-Year Review

Superintendent Morse will provide the Board with a mid-year update on the 2023-24 LCAP (information)

- 8.4. Consideration of Leave Requests
  - 8.4.1. Certificated Employee, currently working 1.0 FTE, requests a 40% reduction in workload for the 2024-25 school year via the Reduced Workload program (action)
  - 8.4.2. Certificated Employee, currently working 0.50 FTE (on part-time leave of .50 FTE), requests to continue the leave of .50 for the 2024-25 school year (action)
  - 8.4.3. Certificated Employee, currently working 0.60 FTE (on part-time leave of .40 FTE), requests a leave of .20 FTE bringing their FTE up to .80 FTE for the 2024-25 school year (action)
  - 8.4.4. Certificated Employee, currently working 1.0 FTE, requests a full leave of absence for the 2024-25 school year (action)
- 8.5. 2024-25 Staff Reductions