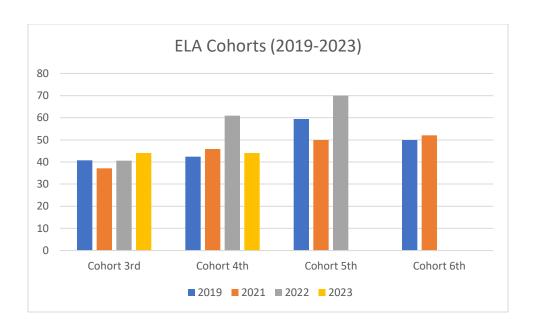

| 0       | 0                               | 0       | 0       | 0                                   |

## **Chronic Absenteeism Data**

 $TK - 5^{th} Grade 2023-24 (8/28/23 - 11/25/23)$ 



# $6^{th} - 8^{th} \; Grade \; 2023\text{-}24 \; \text{(8/28/23-11/25/23)}$



| Chronic Ab                   | senteeism            |
|------------------------------|----------------------|
| Year                         | % Chronically Absent |
| 2019-20                      | 23%                  |
| 2020 - 21                    | 23%                  |
| 2021 - 22                    | 31.5%                |
| 2022-23                      | 57%                  |
| 2023-24 (8/28/23 – 11/25/23) | 24.6%                |

## **Test Results:**

(% of students at or above)





## **Cohort Data:**





### Conclusions From Data:

#### (2022-23 Summary)

Distance learning during the 2020-2021 school year was very challenging for our students, families, and teachers. Even though a return to in-person learning for the 2021-2022 school year has shown to have a positive overall effect on our students and their learning, chronic absenteeism remains to be an issue due to COVID-19, mental health issues, and a sense that families want to keep their young children close to home.

Behavior data shows that it has taken longer for students to adjust to being back to in-person learning and meeting the social-emotional demands, stamina requirements, and structured environment demanded by learning together in a group setting. We have seen an increase in behaviors and the need to teach routines and exp