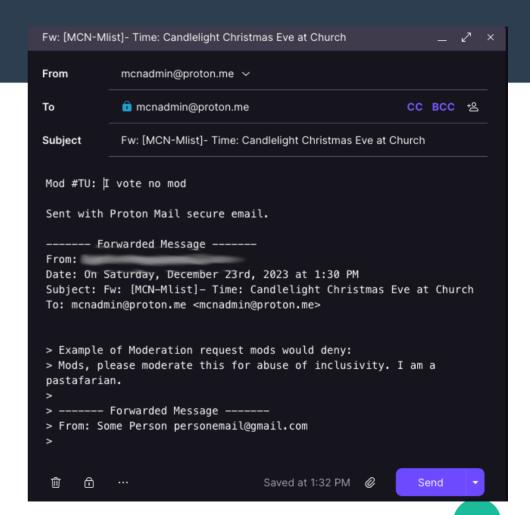

The Board will provide an opportunity for input and discussion regarding the proposed 2024-25 staff reductions (information/discussion)

8.6. MCN ListServes

The Board will review the subcommittee recommendations regarding the future of the MCN Discussion and Announce Listserves (action)