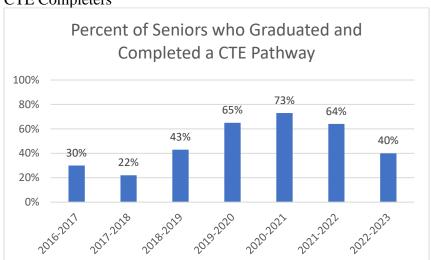

empty if there are less than 10 respondents.

Percentages may not add up to 100% because categories with very low responses are not reported.

 $<sup>\</sup>bar{^{\wedge}}$  Results are not reported due to a very small number of responses.

 $<sup>\</sup>bar{^{\wedge}} Results$  are not reported due to a very small number of responses.

# **Data Analysis** continued

## ATTENDANCE:











# **Data Analysis** continued

## **BEHAVIOR**

## 2018-2019 Behavior Data by Incident (Pre-COVID Baseline)



## 2022-2023 Behavior Data by Primary Incident







D/F Rate

2018: Math (10.3%), English (14.1%), Science (23.2%), Social Science (4.3%)

2022: Math (11.54%), English (8.3%), Science (8.23%), Social Science (4.5%)

2023: Math (13.4%), English (7%), Science (5.7%), Social Science (5.7%)





Projected CTE completion for 2024 is 70%.





## **TESTING:**

## **AP Test Results**





## CAASPP Results - 2022



## Site data:

|                                      | 2019/20 | 2020/21 | 2021/22 | 2022/23 |
|--------------------------------------|---------|---------|---------|---------|
| Referrals (total primary violations) | 250*    | 22*     | 372     | 241     |
| Suspension rate                      | 6.0     | 0       | 5.3     |         |
| Expulsions                           | 0       | 0       | 0       | 0       |

#### Conclusions from Data:

Areas of positive growth include

- Number of dual enrollment students is increasing
- Indicator of perception of school safety is high and increasing
- AP exam pass rate is increasing
- A-G rate is increasing overall

Through a