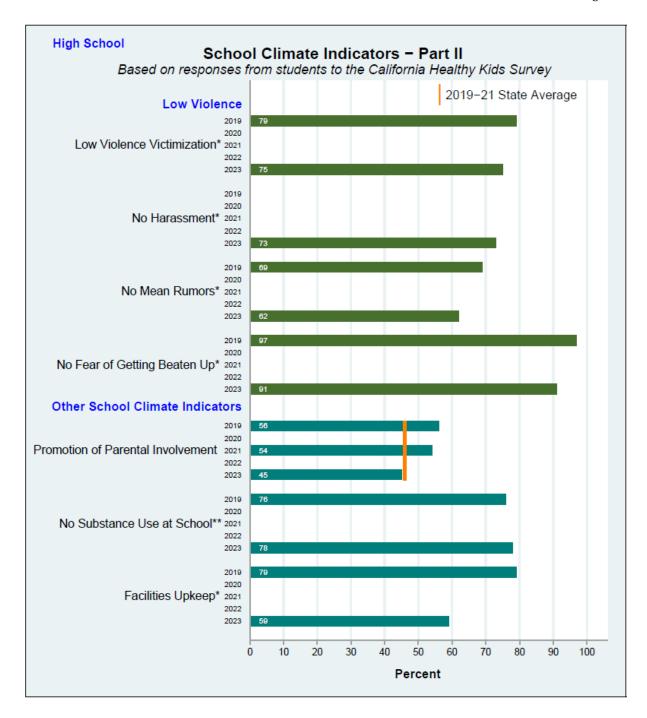

- 5.3.7. Hire, Stipend position, effective 11/01/23 for sports season
- 5.4. Approval of the Current Budget Change Report
- 5.5. Approval of 2023-24 Attendance Report Month 5
- 5.6. Approval of Student Body Reports January 2024
- 5.7. Approval of the Albion School SARC
- 5.8. Approval of the Comptche School SARC
- 5.9. Approval of the Mendocino Alternative School SARC
- 5.10. Approval of the Mendocino Sunrise School SARC
- 5.11. Approval of the Mendocino High School SARC
- 5.12. Approval of the Mendocino K8 School SARC
- 5.13. Approval of the Winter Consolidated Program Application
- 5.14. Approval of the MCN 2<sup>nd</sup> Quarter Report
- 5.15. Approval of the Mendocino High School Safety Plan
- 5.16. Approval of the Mendocino K8 School Safety Plan