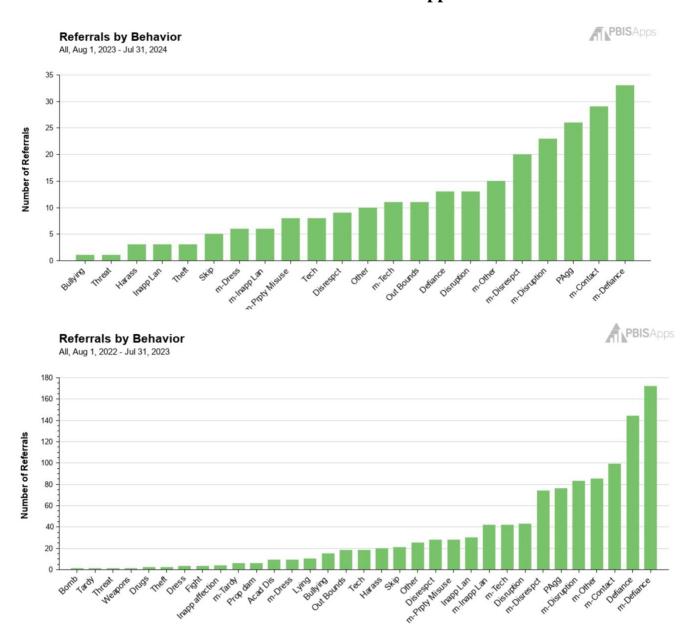

--------------|---------|---------|---------|---------|---------|
| School Perceived as Safe       | 77%     | 71%     | 59%     |         | 46%     |
| Experienced Any                |         |         |         |         |         |
| Harassment/Bullying            | 43%     | 35%     | 63%     |         | 54%     |
| Mean Rumors/Lies Spread        | 4%      | 48%     | 78%     |         | 51%     |
| Been Afraid of Being Beaten Up | 10%     | 23%     | 24%     |         | 16%     |
| In a Physical Fight            | 23%     | 3%      | 23%     |         | 19%     |
| Seen a Weapon on Campus        | 27%     | 19%     | 45%     |         | 27%     |
| Cyberbullying                  |         |         |         | 33%     | 41%     |

# Positive Behavior Interventions and Supports Data



# Referrals by Problem Behavior

All, Aug 1, 2021 - Jan 24, 2022





Problem Behavior

**Site Data** 

|                   | 2018-19 | 2019-20 | 2020-21<br>Distance<br>Learning | 2021-22 | 2022-23 | <b>2023-24</b> (8/28/23 – 11/25/23) |
|-------------------|---------|---------|---------------------------------|---------|---------|-------------------------------------|
| Behavior          | 2,212   | 912     | 18                              | 762     | 1,121   | 257                                 |
| Tracking          |         |         |                                 |         |         |                                     |
| Forms             |         |         |                                 |         |         |                                     |
| Suspension        | 7.