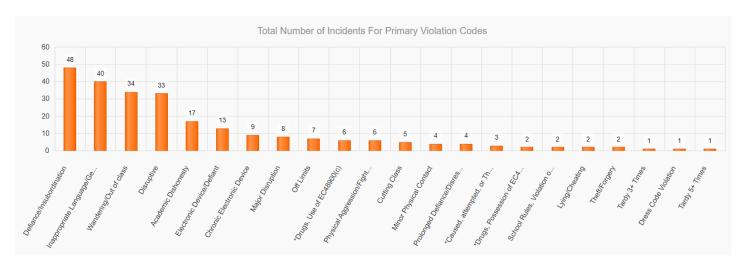

## 8. INFORMATION/DISCUSSION/POSSIBLE ACTION ITEMS

- 8.1. Modernization and Construction Management Update
  Construction Manager, Donald Alameida, will provide an update on the Phase I and
  Phase II Modernization of Mendocino High School. (information)
- 8.2. Small Projects Construction Management and Architectural Services Agreement The Board will consider the approval of the 2024 Small Projects Construction Management and Architectural Services Agreement (action)
- 8.3. LCAP Mid-Year Review

Superintendent Morse will provide the Board with a mid-year update on the 2023-24 LCAP (information)

- 8.4. Consideration of Leave Requests
  - 8.4.1. Certificated Employee, currently working 1.0 FTE, requests a 40% reduction in workload for the 2024-25 school year via the Reduced Workload program (action)
  - 8.4.2. Certificated Employee, currently working 0.50 FTE (on part-time leave of .50 FTE), requests to continue the leave of .50 for the 2024-25 school year (action)
  - 8.4.3. Certificated Employee, currently working 0.60 FTE (on part-time leave of .40 FTE), requests a leave of .20 FTE bringing their FTE up to .80 FTE for the 2024-25 school year (action)
  - 8.4.4. Certificated Employee, currently working 1.0 FTE, requests a full leave of absence for the 2024-25 school year (action)
- 8.5. 2024-25 Staff Reductions