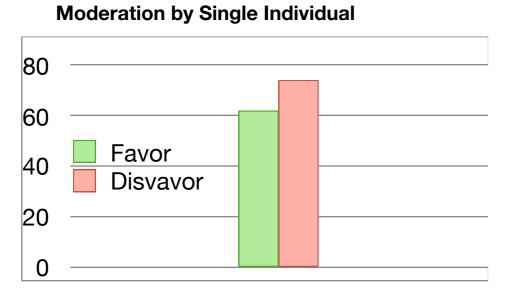

The Board will provide an opportunity for input and discussion regarding the proposed 2024-25 staff reductions (information/discussion)

8.6. MCN ListServes

The Board will review the subcommittee recommendations regarding the future of the MCN Discussion and Announce Listserves (action)