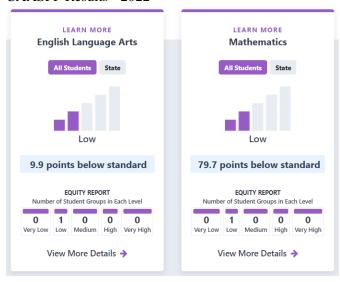

- 5.3.7. Hire, Stipend position, effective 11/01/23 for sports season
- 5.4. Approval of the Current Budget Change Report
- 5.5. Approval of 2023-24 Attendance Report Month 5
- 5.6. Approval of Student Body Reports January 2024
- 5.7. Approval of the Albion School SARC
- 5.8. Approval of the Comptche School SARC
- 5.9. Approval of the Mendocino Alternative School SARC
- 5.10. Approval of the Mendocino Sunrise School SARC
- 5.11. Approval of the Mendocino High School SARC
- 5.12. Approval of the Mendocino K8 School SARC
- 5.13. Approval of the Winter Consolidated Program Application
- 5.14. Approval of the MCN 2<sup>nd</sup> Quarter Report
- 5.15. Approval of the Mendocino High School Safety Plan
- 5.16. Approval of the Mendocino K8 School Safety Plan