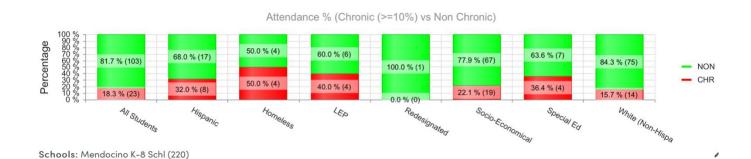

1   | 257                                 |
| Tracking          |         |         |                                 |         |         |                                     |
| Forms             |         |         |                                 |         |         |                                     |
| Suspension        | 7.1%    | 3.9%    | 0%                              | 3.4%    | 4.4%    | 0%                                  |
| Rate              |         |         |                                 |         |         |                                     |
| <b>Expulsions</b> | 1       | 0       | 0                               | 0       | 0       | 0                                   |

## **Chronic Absenteeism Data**

 $TK - 5^{th} Grade 2023-24 (8/28/23 - 11/25/23)$ 



# $6^{th} - 8^{th} \; Grade \; 2023\text{-}24 \; \text{(8/28/23-11/25/23)}$



| Chronic Ab                   | senteeism            |
|------------------------------|----------------------|
| Year                         | % Chronically Absent |
| 2019-20                      | 23%                  |
| 2020 - 21                    | 23%                  |
| 2021 - 22                    | 31.5%                |
| 2022-23                      | 57%                  |
| 2023-24 (8/28/23 – 11/25/23) | 24.6%                |

## **Test Results:**

(% of students at or above)





## **Cohort Data:**





### Conclusions From Data:

#### (2022-23 Summary)

Distance learning during the 2020-2021 school year was very challenging for our students, families, and teachers. Even though a return to