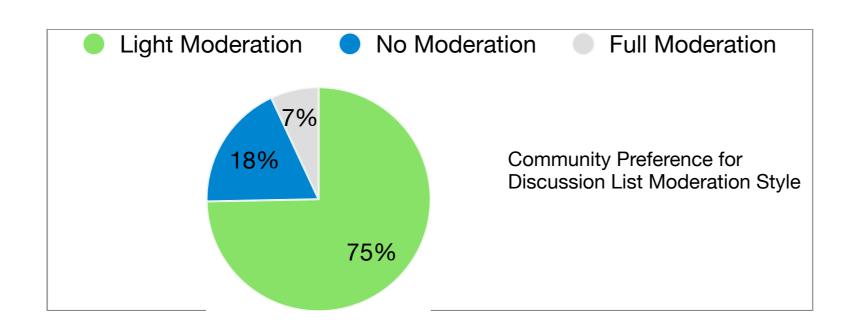

The Board will provide an opportunity for input and discussion regarding the proposed 2024-25 staff reductions (information/discussion)

8.6. MCN ListServes

The Board will review the subcommittee recommendations regarding the future of the MCN Discussion and Announce Listserves (action)