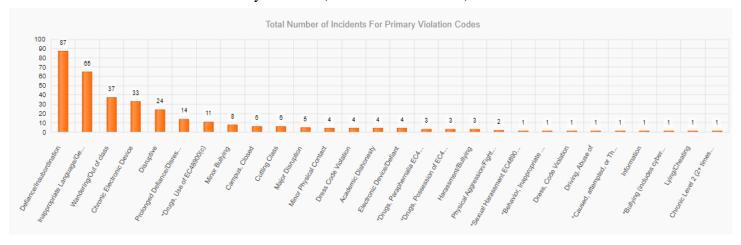

## 8. INFORMATION/DISCUSSION/POSSIBLE ACTION ITEMS

- 8.1. Modernization and Construction Management Update
  Construction Manager, Donald Alameida, will provide an update on the Phase I and
  Phase II Modernization of Mendocino High School. (information)
- 8.2. Small Projects Construction Management and Architectural Services Agreement The Board will consider the approval of the 2024 Small Projects Construction Management and Architectural Services Agreement (action)
- 8.3. LCAP Mid-Year Review

Superintendent Morse will provide the Board with a mid-year update on the 2023-24 LCAP (information)

- 8.4. Consideration of Leave Requests
  - 8.4.1. Certificated Employee, currently working 1.0 FTE, requests a 40% reduction in workload for the 2024-25 school year via the Reduced Workload program (action)
  - 8.4.2. Certificated Employee, currently working 0.50 FTE (on part-time leave of .50 FTE), requests to continue the leave of .50 for the 2024-25 school year (action)
  - 8.4.3. Certificated Employee, currently working 0.60 FTE (on part-time leave of .40 FTE), requests a leave of .20 FTE bringing their FTE up to .80 FTE for the 2024-25 school year (action)
  - 8.4.4. Certificated Employee, currently working 1.0 FTE, requests a full leave of absence for the 2024-25 school year (action)
- 8.5. 2024-25 Staff Reductions