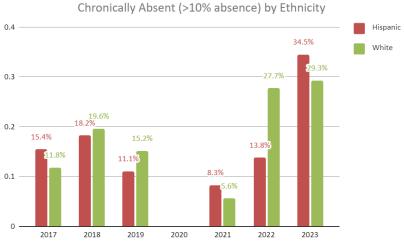

## 8. INFORMATION/DISCUSSION/POSSIBLE ACTION ITEMS

- 8.1. Modernization and Construction Management Update
  Construction Manager, Donald Alameida, will provide an update on the Phase I and
  Phase II Modernization of Mendocino High School. (information)
- 8.2. Small Projects Construction Management and Architectural Services Agreement The Board will consider the approval of the 2024 Small Projects Construction Management and Architectural Services Agreement (action)
- 8.3. LCAP Mid-Year Review

Superintendent Morse will provide the Board with a mid-year update on the 2023-24 LCAP (information)

- 8.4. Consideration of Leave Requests
  - 8.4.1. Certificated Employee, currently working 1.0 FTE, requests a 40% reduction in workload for the 2024-25 school year via the Reduced Workload program (action)
  - 8.4.2. Certificated Employee, currently working 0.50 FTE (on part-time leave of .50 FTE), requests to continue the leave of .50 for the 2024-25 school year (action)
  - 8.4.3. Certificated Employee, currently working 0.60 FTE (on part-time leave of .40 FTE), requests a leave of .20 FTE bringing their FTE up to .80 FTE for the 2024-25 school year (action)
  - 8.4.4. Certificated Employee, currently working 1.0 FTE, requests a full leave of absence for the 2024-25 school year (action)
- 8.5. 2024-25 Staff Reductions