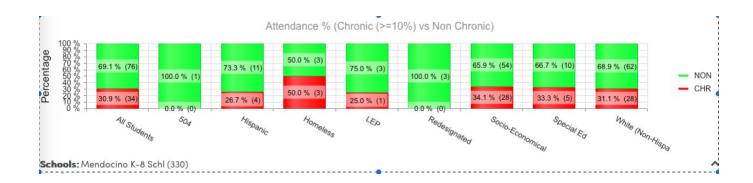

|                                 |         |         |                                     |
| Forms             |         |         |                                 |         |         |                                     |
| Suspension        | 7.1%    | 3.9%    | 0%                              | 3.4%    | 4.4%    | 0%                                  |
| Rate              |         |         |                                 |         |         |                                     |
| <b>Expulsions</b> | 1       | 0       | 0                               | 0       | 0       | 0                                   |

## **Chronic Absenteeism Data**

 $TK - 5^{th} Grade 2023-24 (8/28/23 - 11/25/23)$ 



# $6^{th} - 8^{th} \; Grade \; 2023\text{-}24 \; \text{(8/28/23-11/25/23)}$



| Chronic Ab                   | senteeism            |
|------------------------------|----------------------|
| Year                         | % Chronically Absent |
| 2019-20                      | 23%                  |
| 2020 - 21                    | 23%                  |
| 2021 - 22                    | 31.5%                |
| 2022-23                      | 57%                  |
| 2023-24 (8/28/23 – 11/25/23) | 24.6%                |

## **Test Results:**

(% of students at or above)





## **Cohort Data:**





### Conclusions From Data:

#### (2022-23 Summary)

Distance learning during the 2020-2021 school year was very challenging for our students, families, and teachers. Even though a return to in-person learning for the 2021-2022 school year has shown to have a positive o