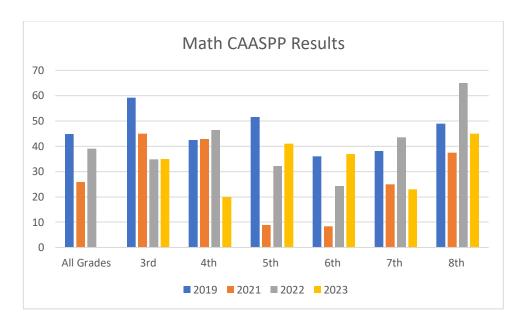

<b>Expulsions</b> | 1       | 0       | 0                               | 0       | 0       | 0                                   |

## **Chronic Absenteeism Data**

 $TK - 5^{th} Grade 2023-24 (8/28/23 - 11/25/23)$ 



# $6^{th} - 8^{th} \; Grade \; 2023\text{-}24 \; \text{(8/28/23-11/25/23)}$



| Chronic Ab                   | senteeism            |
|------------------------------|----------------------|
| Year                         | % Chronically Absent |
| 2019-20                      | 23%                  |
| 2020 - 21                    | 23%                  |
| 2021 - 22                    | 31.5%                |
| 2022-23                      | 57%                  |
| 2023-24 (8/28/23 – 11/25/23) | 24.6%                |

## **Test Results:**

(% of students at or above)





## **Cohort Data:**





### Conclusions From Data:

#### (2022-23 Summary)

Distance learning during the 2020-2021 school year was very challenging for our students, families, and teachers. Even though a return to in-person learning for the 2021-2022 school year has shown to have a positive overall effect on our students and their learning, chronic absenteeism remains to be an issue due to COVID-19, mental health issues, and a sense that families want to keep their young children close to home.

Behavior data shows that it has taken longer for students to adjust to being back to in-person learning and meeting the social-emotional demands, stamina requirements, and structured environment demanded by learning together in a group setting. We have seen an increase in behaviors and the nee