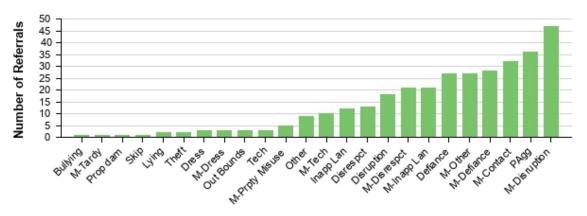

hool Perceived as Safe       | 77%     | 71%     | 59%     |         | 46%     |
| Experienced Any                |         |         |         |         |         |
| Harassment/Bullying            | 43%     | 35%     | 63%     |         | 54%     |
| Mean Rumors/Lies Spread        | 4%      | 48%     | 78%     |         | 51%     |
| Been Afraid of Being Beaten Up | 10%     | 23%     | 24%     |         | 16%     |
| In a Physical Fight            | 23%     | 3%      | 23%     |         | 19%     |
| Seen a Weapon on Campus        | 27%     | 19%     | 45%     |         | 27%     |
| Cyberbullying                  |         |         |         | 33%     | 41%     |

# Positive Behavior Interventions and Supports Data



# Referrals by Problem Behavior

All, Aug 1, 2021 - Jan 24, 2022





Problem Behavior

**Site Data** 

|                   | 2018-19 | 2019-20 | 2020-21<br>Distance<br>Learning | 2021-22 | 2022-23 | <b>2023-24</b> (8/28/23 – 11/25/23) |
|-------------------|---------|---------|---------------------------------|---------|---------|-------------------------------------|
| Behavior          | 2,212   | 912     | 18                              | 762     | 1,121   | 257                                 |
| Tracking          |         |         |                                 |         |         |                                     |
| Forms             |         |         |                                 |         |         |                                     |
| Suspension        | 7.1%    | 3.9%    | 0%                              | 3.4%    | 4.4%