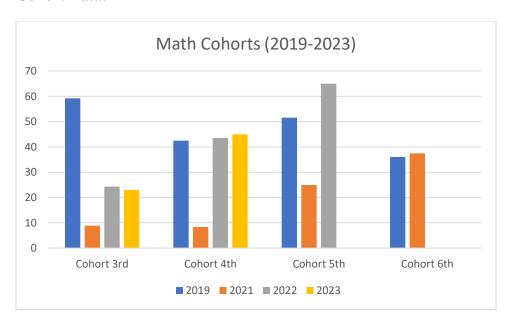

| 0       | 0                               | 0       | 0       | 0                                   |

## **Chronic Absenteeism Data**

 $TK - 5^{th} Grade 2023-24 (8/28/23 - 11/25/23)$ 



# $6^{th} - 8^{th} \; Grade \; 2023\text{-}24 \; \text{(8/28/23-11/25/23)}$



| Chronic Ab                   | senteeism            |
|------------------------------|----------------------|
| Year                         | % Chronically Absent |
| 2019-20                      | 23%                  |
| 2020 - 21                    | 23%                  |
| 2021 - 22                    | 31.5%                |
| 2022-23                      | 57%                  |
| 2023-24 (8/28/23 – 11/25/23) | 24.6%                |

## **Test Results:**

(% of students at or above)





## **Cohort Data:**





### Conclusions From Data:

#### (2022-23 Summary)

Distance learning during the 2020-2021 school year was very challenging for our students, families, and teachers. Even though a return to in-person learning for the 2021-2022 school year has shown to have a positive overall effect on our students and their learning, chronic absenteeism remains to be an issue due to COVID-19, mental health issues, and a sense that families want to keep their young children close to home.

Behavior data shows that it has taken longer for students to adjust to being back to in-person learning and meeting the social-emotional demands, stamina requirements, and structured environment demanded by learning together in a group setting. We have seen an increase in behaviors and the need to teach routines and e