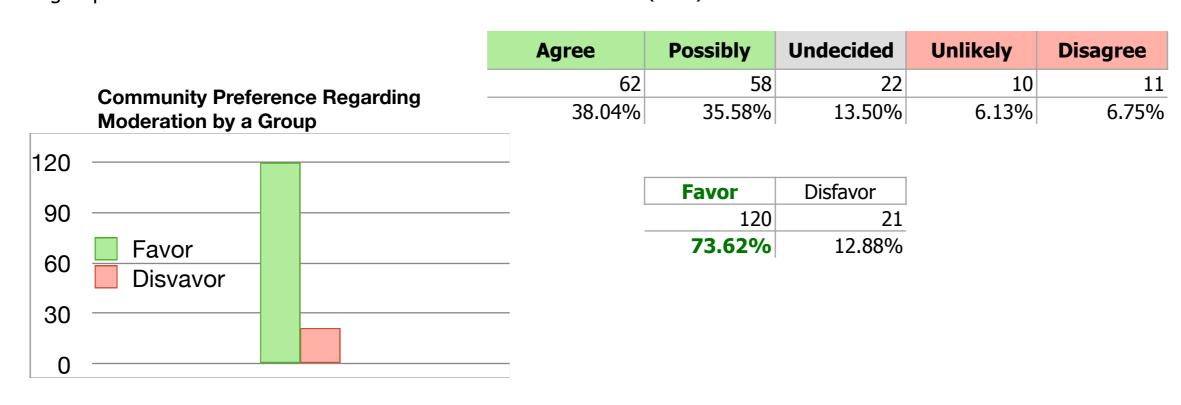

The Board will provide an opportunity for input and discussion regarding the proposed 2024-25 staff reductions (information/discussion)

8.6. MCN ListServes

The Board will review the subcommittee recommendations regarding the future of the MCN Discussion and Announce Listserves (action)