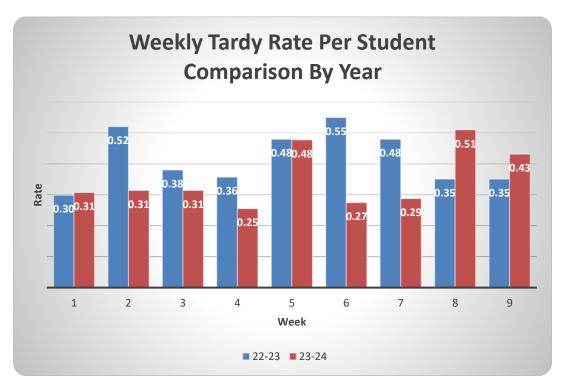

- 5.3.7. Hire, Stipend position, effective 11/01/23 for sports season
- 5.4. Approval of the Current Budget Change Report
- 5.5. Approval of 2023-24 Attendance Report Month 5
- 5.6. Approval of Student Body Reports January 2024
- 5.7. Approval of the Albion School SARC
- 5.8. Approval of the Comptche School SARC
- 5.9. Approval of the Mendocino Alternative School SARC
- 5.10. Approval of the Mendocino Sunrise School SARC
- 5.11. Approval of the Mendocino High School SARC
- 5.12. Approval of the Mendocino K8 School SARC
- 5.13. Approval of the Winter Consolidated Program Application
- 5.14. Approval of the MCN 2<sup>nd</sup> Quarter Report
- 5.15. Approval of the Mendocino High School Safety Plan
- 5.16. Approval of the Mendocino K8 School Safety Plan