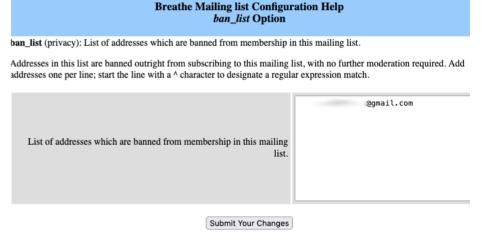

The Board will provide an opportunity for input and discussion regarding the proposed 2024-25 staff reductions (information/discussion)

8.6. MCN ListServes

The Board will review the subcommittee recommendations regarding the future of the MCN Discussion and Announce Listserves (action)