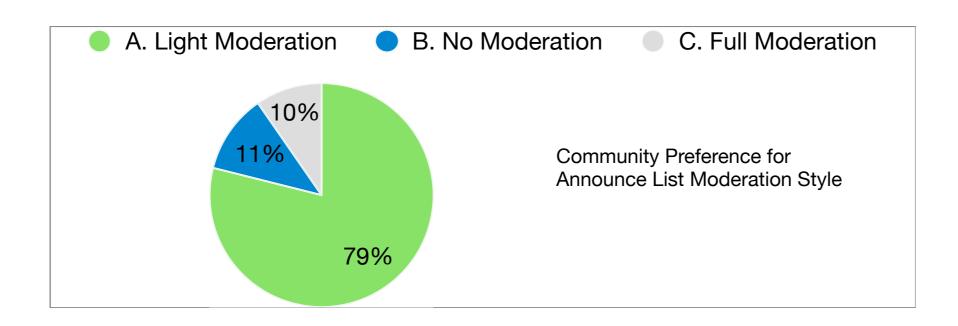

The Board will provide an opportunity for input and discussion regarding the proposed 2024-25 staff reductions (information/discussion)

8.6. MCN ListServes

The Board will review the subcommittee recommendations regarding the future of the MCN Discussion and Announce Listserves (action)