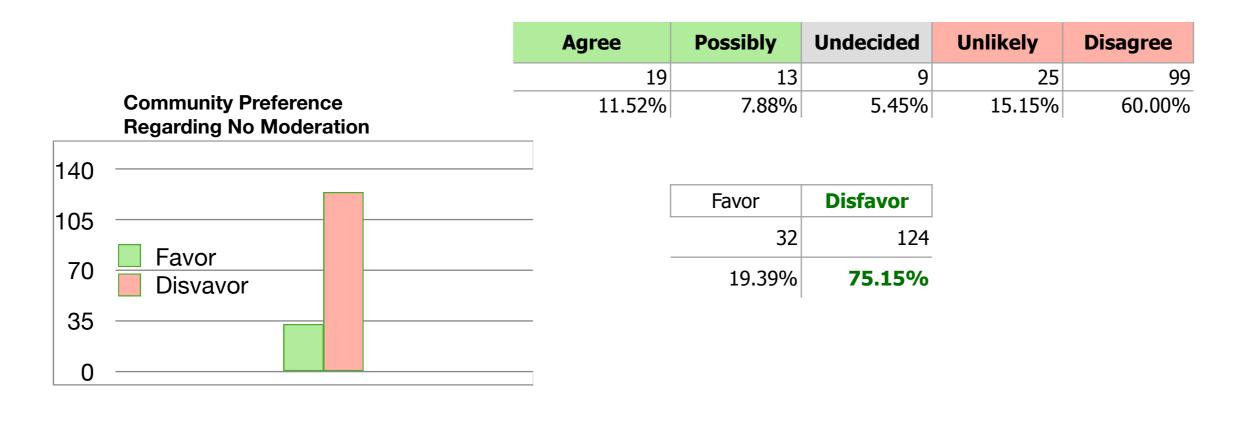

The Board will provide an opportunity for input and discussion regarding the proposed 2024-25 staff reductions (information/discussion)

8.6. MCN ListServes

The Board will review the subcommittee recommendations regarding the future of the MCN Discussion and Announce Listserves (action)