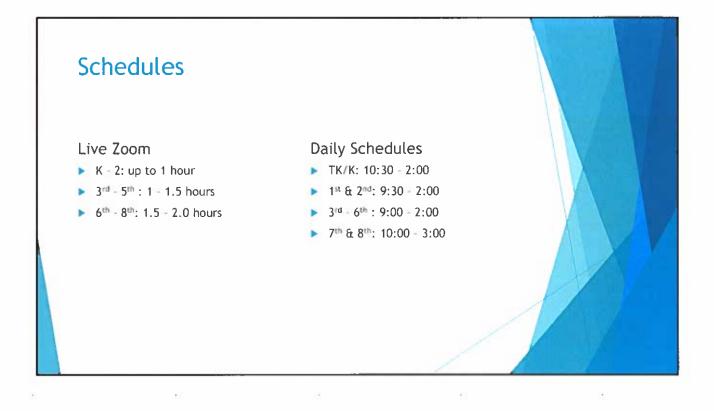

Mendocino Unified School District will start the year with 100% distance learning. Students will engage synchronously and asynchronously with live contact every day for every student. Teachers will use Google Classroom and GAFE as the learning management system and will use Zoom for live video instruction. Teachers have adapted curriculum to an online environment and in some cases, such as in high school science courses, online curriculum has been purchased.