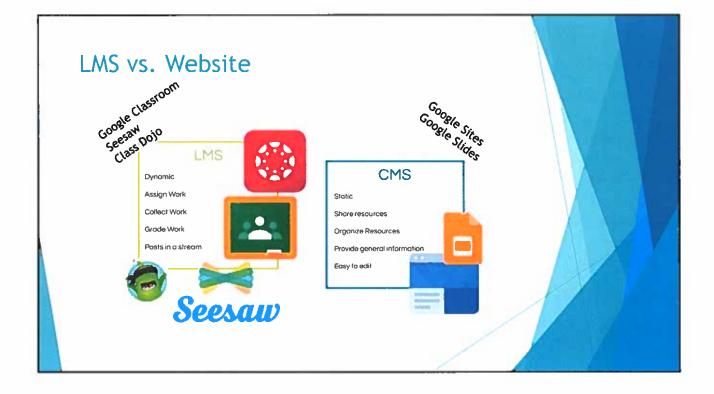

Mendocino Unified School District will start the year with 100% distance learning. Students will engage synchronously and asynchronously with live contact every day for every student. Teachers will use Google Classroom and GAFE as the learning management system and will use Zoom for live video instruction. Teachers have adapted curriculum to an online environment and in some cases, such as in high school science courses, online curriculum has been purchased.

Student progress will be assessed using a standards based grading method. Work will be collected and returned through Google Classroom. Student progress will be monitored through work completion on Google Classroom as well as through live video interaction.