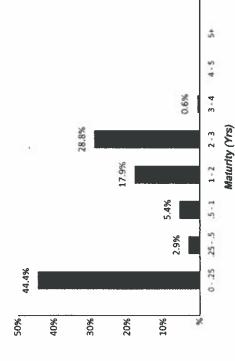

| 1.06 yrs                                               | Cost Value                                                                                                   | 334,723,505                                                                                | 376,660,882                                                                               | Total                                                                                                                                                                                                    |

### **MATURITY DISTRIBUTION**

35.2%

SECTOR ALLOCATION

Agency AIF.

19.7%

12.1% 10.5%

US Treasury

IGIP Ş Corporate Neg CD 2.6% Supras 2.3% Money Mkt Fd 1.6% Comm Paper 1.0%

Time Deposit 0.1%

86.7% CREDIT QUALITY (S&P)

5.4%





### Statement of Compliance



As of December 31, 2020

County of Mendocino Consolidated

This portfolio is a consolidation of assets managed by Chandler Asset Management and assets managed internally by Client. Chandler relies on Client to provide accurate information for reporting assets and producing this compliance statement.

|                                                                       | and producing this compliance statement.