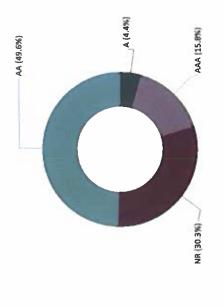

| 1.06 yrs                                               | Cost Value                                                                                                   | 334,723,505                                                                                | 376,660,882                                                                               | Total                                                                                                                                                                                                    |

### **MATURITY DISTRIBUTION**

35.2%

SECTOR ALLOCATION

Agency AIF.

19.7%

12.1% 10.5%

US Treasury

IGIP Ş Corporate Neg CD 2.6% Supras 2.3% Money Mkt Fd 1.6% Comm Paper 1.0%

Time Deposit 0.1%

86.7% CREDIT QUALITY (S&P)

5.4%





### Statement of Compliance



As of December 31, 2020

County of Mendocino Consolidated

This portfolio is a consolidation of assets managed by Chandler Asset Management and assets managed internally by Client. Chandler relies on Client to provide accurate information for reporting assets and producing this compliance statement.

|                                                                       | and producing this compliance statement.