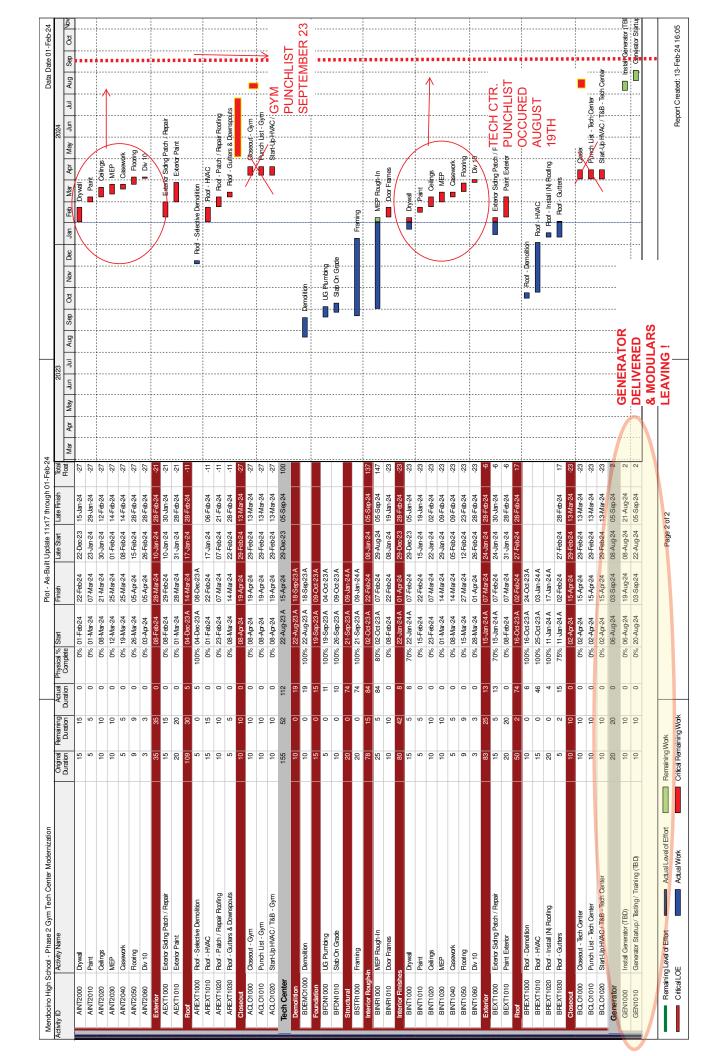

### 9. INFORMATION/DISCUSSION/POSSIBLE ACTION ITEMS

- 9.1. Modernization and Construction Management Update Construction Manager, Donald Alameida, will provide an update on the Phase I and Phase II Modernization of Mendocino High School.
- 9.2. Mendocino High School Phase III The Board will discuss the small construction projects included in Phase III of the High School Modernization Project.
- 9.3. Mendocino City Community Services District
  - 9.3.1. Rescission of MOU dated April 20, 2023 between MUSD and MCCSD for the Water Storage Project
  - 9.3.2. Adoption of MOU between MUSD and MCCSD for the Water Storage Project
- 9.4. Cell Phone Survey Superintendent, Jason Morse, will provide the board with the results of the student cell phone use survey sent to parents/staff.
- 9.5. MHS Alternative Education Week Trips The Board will take action to approve out-of-state/country AE Week trips as well as trips that create adverse risk scenarios.
- 9.6. District of Choice Transfer Report Superintendent, Jason Morse, will give a report on District of Choice transfers for the School year 2024-25. This report is sent to the Department of Finance.
- 9.7. Report on California Assessment of Student Performance and Progress (CAASPP) Superintendent, Jason Morse, will give a report on CAASPP results for the district.
- 9.8. Consideration and approval of Resolution 2024-20 regarding California State Seal of Civic Engagement.